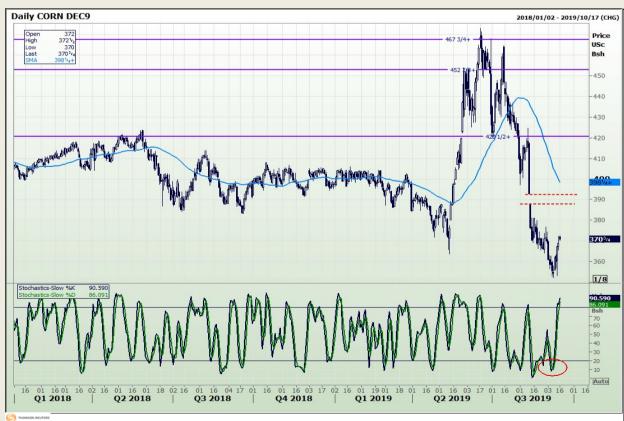

## **Technical Analysis**

Chicago Board of Trade - Corn

DISCLAIMER: This report has been prepared by GroCapital Financial Services Pty Ltd, a wholly owned subsidiary of AFGRI Operations Limitedis provided to you for information purposes only.GROCAPITAL AND AFGRI hereby certify that the views expressed in this report were obtained from sources which GROCAPITAL AND AFGRI consider to be reliable.GROCAPITAL AND AFGRI do not make any representations or give any guarantees or warranties, expressed or implied, as to the correctness, accuracy or completeness of the report.Net here GROCAPITAL AND AFGRI, nor any of their respective officers, directors, partners or employees shall assume any liability for any losses arising from errors or omissions in the opinions, forecasts or information, irrespective of whether there has been any negligence by GroCapital and AFGRI, their affiliate, or their respective officers, directors, partners or employees, regardless of whether such damages were foreseen or unforeseen. The information contained in this report is confidential and may be subject to legal privilege. This

Market Report: 16 September 2019

3rd Floor, AFGRI Building 12 Byls Bridge Boulevard Highveld Extension 73