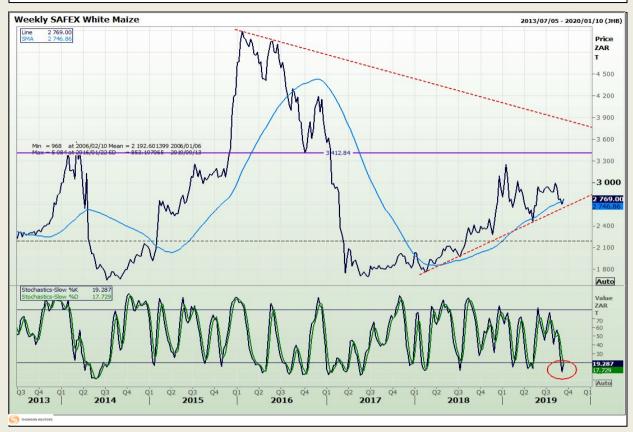

## **Technical Analysis**

South African Futures Exchange - Maize

DISCLAIMER: This report has been prepared by GroCapital Financial Services Pty Ltd, a wholly owned subsidiary of AFGRI Operations Limitedis provided to you for information purposes only.GROCAPITAL AND AFGRI hereby certify that the views expressed in this report were obtained from sources which GROCAPITAL AND AFGRI consider to be reliable.GROCAPITAL AND AFGRI do not make any representations or give any guarantees or warranties, expressed or implied, as to the correctness, accuracy or completeness of the report.Neither GROCAPITAL AND AFGRI, on any of their respective officers, directors, partners or employees, shall assume any liability for any losses arising from errors or omissions in the opinions, forecasts or information, irrespective of whether there has been any negligence by GroCapital and AFGRI, their affiliate, or their respective officers, directors, partners or employees, regardless of whether such damages were foreseen or unforeseen. The information contained in this report is confidential and may be subject to legal privilege. This

Market Report: 16 September 2019

3rd Floor, AFGRI Building 12 Byls Bridge Boulevard Highveld Extension 73