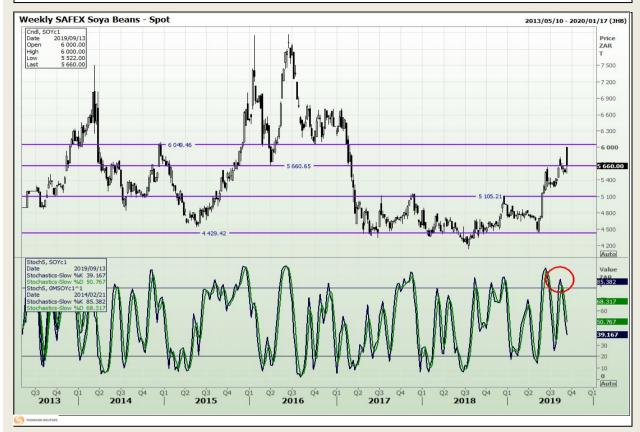

# **Technical Analysis**

**South African Futures Exchange - Soybeans** 

DISCLAIMER: This report has been prepared by GroCapital Financial Services Pty Ltd, a wholly owned subsidiary of AFGRI Operations Limitedis provided to you for information purposes only.GROCAPITAL AND AFGRI hereby certify that the views expressed in this report were obtained from sources which GROCAPITAL AND AFGRI consider to be reliable.GROCAPITAL AND AFGRI do not make any representations or give any guarantees or warranties, expressed or implied, as to the correctness, accuracy or completeness of the report.Net here GROCAPITAL AND AFGRI, nor any of their respective officers, directors, partners or employees shall assume any liability for any losses arising from errors or omissions in the opinions, forecasts or information, irrespective of whether there has been any negligence by GroCapital and AFGRI, their affiliate, or their respective officers, directors, partners or employees, regardless of whether such damages were foreseen or unforeseen. The information contained in this report is confidential and may be subject to legal privilege. This

Market Report: 16 September 2019

3rd Floor, AFGRI Building 12 Byls Bridge Boulevard Highveld Extension 73