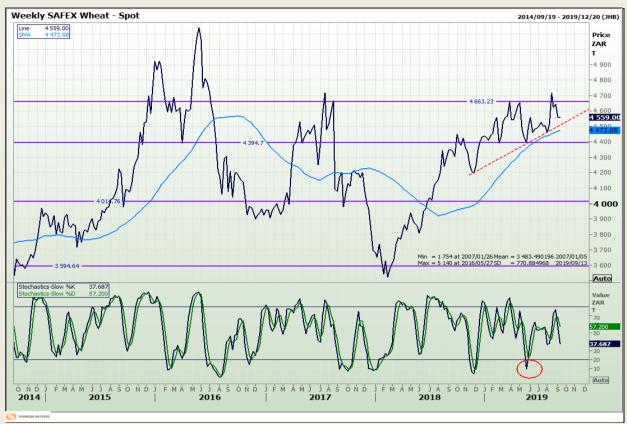

# **Technical Analysis**

South African Futures Exchange - Wheat

DISCLAIMER: This report has been prepared by GroCapital Financial Services Pty Ltd, a wholly owned subsidiary of AFGRI Operations Limited provided to you for information purposes only.GROCAPITAL AND AFGRI hereby certify that the views expressed in this report were obtained from sources which GROCAPITAL AND AFGRI consider to be reliable.GROCAPITAL AND AFGRI do not make any representations or give any guarantees or warranties, expressed or implied, as to the correctness, accuracy or completeness of the report.Net here GROCAPITAL AND AFGRI, nor any of their respective officers, directors, partners or employees, shall assume any liability for any losses arising from errors or omissions in the opinions, forecasts or information, irrespective of whether there has been any negligence by GroCapital and AFGRI, their affiliate, or their respective officers, directors, partners or employees, regardless of whether such damages were foreseen or unforeseen. The information contained in this report is confidential and may be subject to legal privilege. This