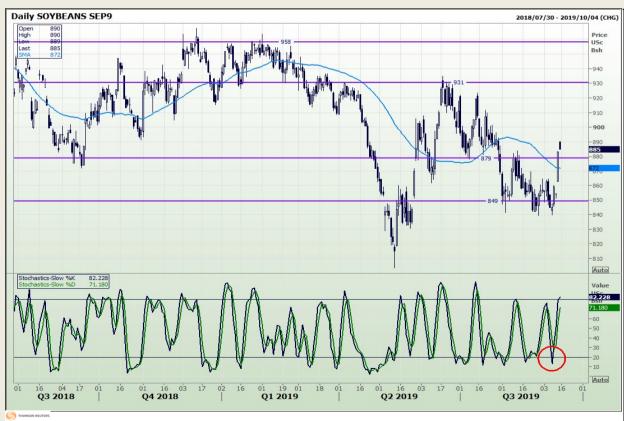

## **Technical Analysis**

Chicago Board of Trade - Soybeans

DISCLAIMER: This report has been prepared by GroCapital Financial Services Pty Ltd, a wholly owned subsidiary of AFGRI Operations Limitedis provided to you for information purposes only.GROCAPITAL AND AFGRI hereby certify that the views expressed in this report were obtained from sources which GROCAPITAL AND AFGRI consider to be reliable.GROCAPITAL AND AFGRI do not make any representations or give any guarantees or warranties, expressed or implied, as to the correctness, accuracy or completeness of the report.Neither GROCAPITAL AND AFGRI, on any of their respective officers, directors, partners or employees, shall assume any liability for any losses arising from errors or omissions in the opinions, forecasts or information, irrespective of whether there has been any negligence by GroCapital and AFGRI, their affiliate, or their respective officers, directors, partners or employees, regardless of whether such damages were foreseen or unforeseen. The information contained in this report is confidential and may be subject to legal privilege. This

Market Report: 16 September 2019

3rd Floor, AFGRI Building 12 Byls Bridge Boulevard Highveld Extension 73