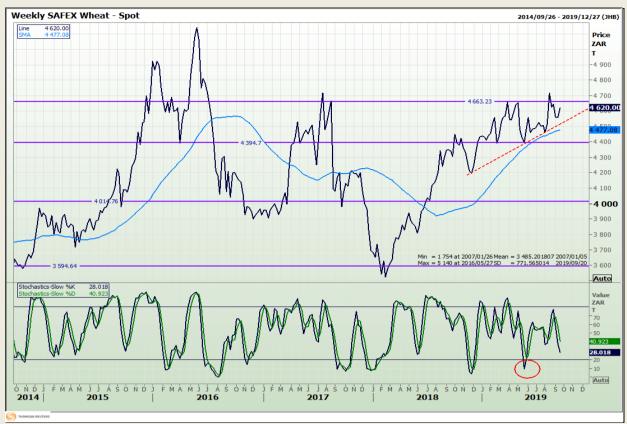

# **Technical Analysis**

South African Futures Exchange - Wheat

Market Report: 17 September 2019

3rd Floor, AFGRI Building 12 Byls Bridge Boulevard Highveld Extension 73