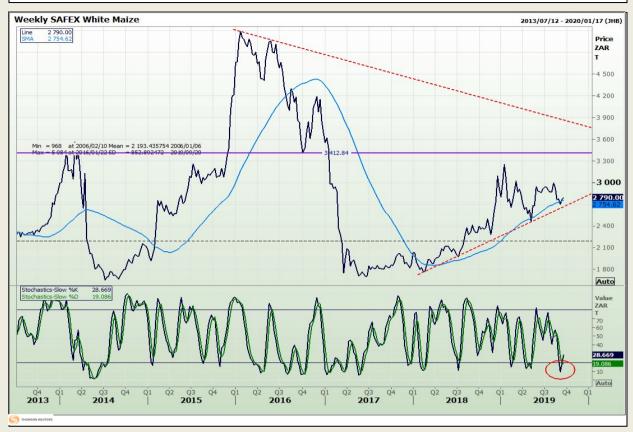

## **Technical Analysis**

South African Futures Exchange - Maize

Market Report: 17 September 2019

3rd Floor, AFGRI Building 12 Byls Bridge Boulevard Highveld Extension 73