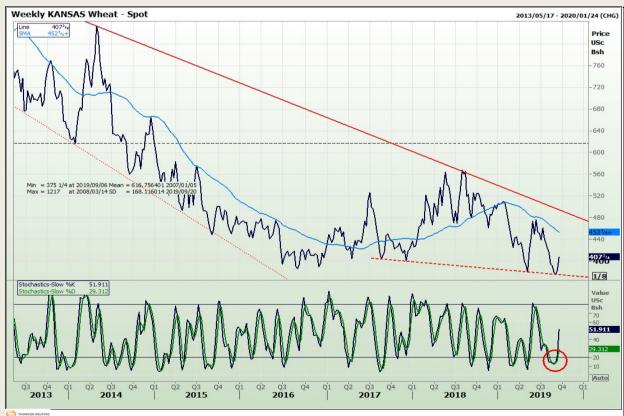

## **Technical Analysis**

Chicago Board of Trade and Kansas Board of Trade - Wheat

Market Report: 17 September 2019

3rd Floor, AFGRI Building 12 Byls Bridge Boulevard Highveld Extension 73