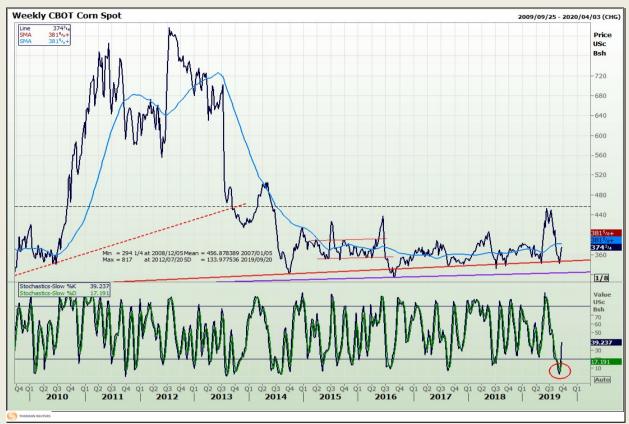

## **Technical Analysis**

Chicago Board of Trade - Corn

Market Report: 17 September 2019

3rd Floor, AFGRI Building 12 Byls Bridge Boulevard Highveld Extension 73