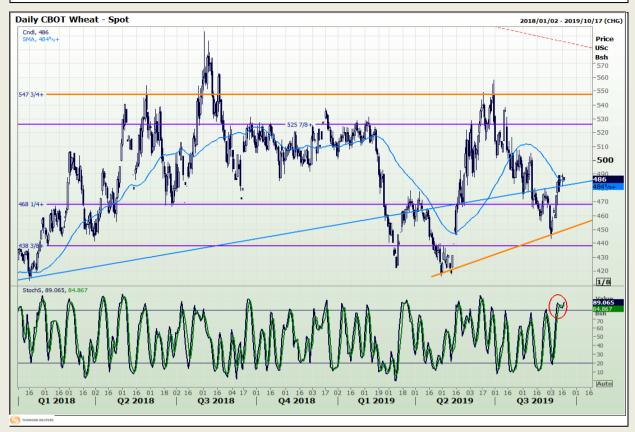

## **Technical Analysis**

Chicago Board of Trade and Kansas Board of Trade - Wheat

Market Report: 17 September 2019

3rd Floor, AFGRI Building 12 Byls Bridge Boulevard Highveld Extension 73