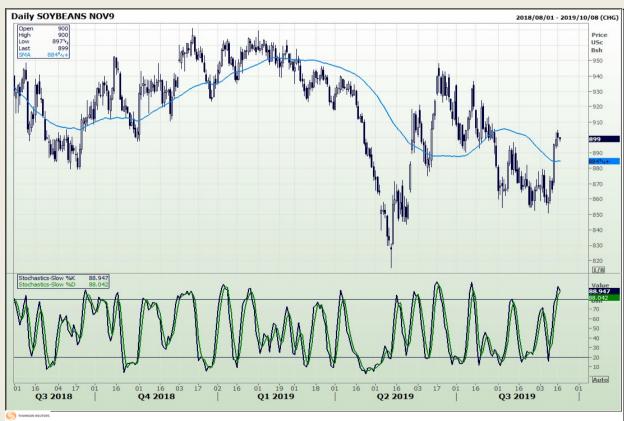

# **Technical Analysis**

Chicago Board of Trade - Soybeans

Market Report: 17 September 2019

3rd Floor, AFGRI Building 12 Byls Bridge Boulevard Highveld Extension 73