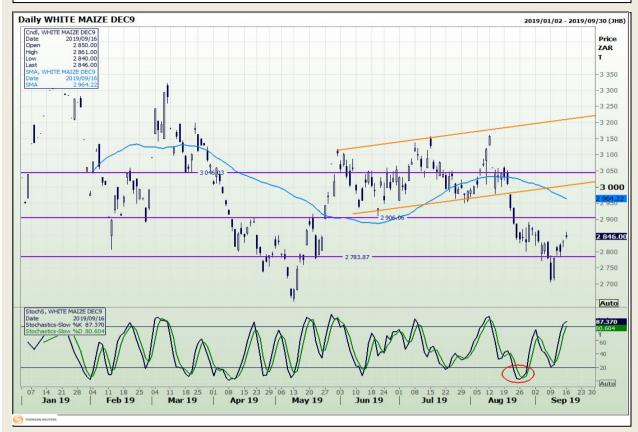

## **Technical Analysis**

South African Futures Exchange - Maize

Market Report: 17 September 2019

3rd Floor, AFGRI Building 12 Byls Bridge Boulevard Highveld Extension 73