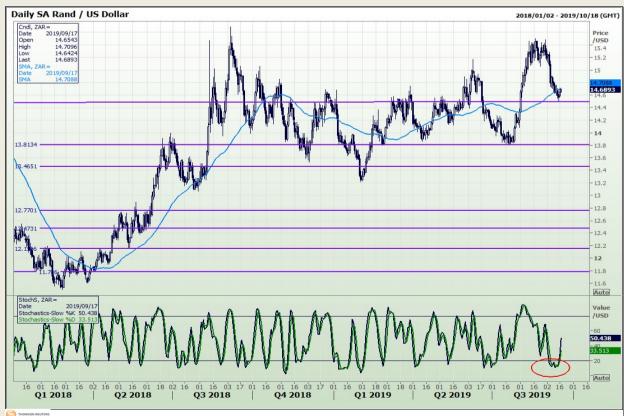

## **Technical Analysis**

Rand / US Dollar

Market Report: 17 September 2019

3rd Floor, AFGRI Building 12 Byls Bridge Boulevard Highveld Extension 73