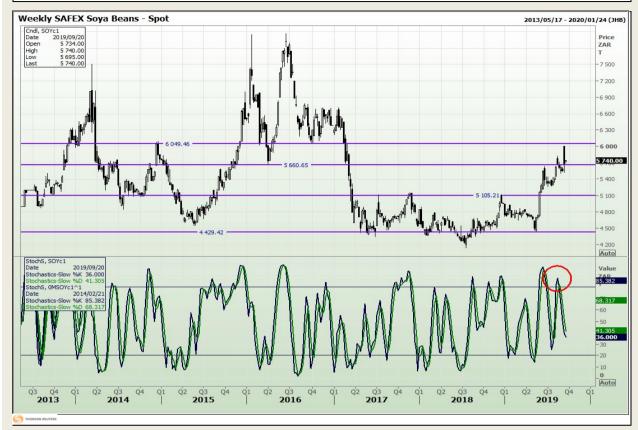

## **Technical Analysis**

**South African Futures Exchange - Soybeans** 

Market Report: 17 September 2019

3rd Floor, AFGRI Building 12 Byls Bridge Boulevard Highveld Extension 73