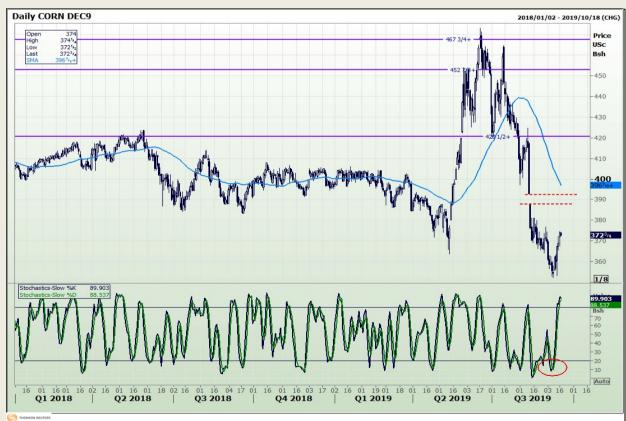

## **Technical Analysis**

Chicago Board of Trade - Corn

Market Report: 17 September 2019

3rd Floor, AFGRI Building 12 Byls Bridge Boulevard Highveld Extension 73