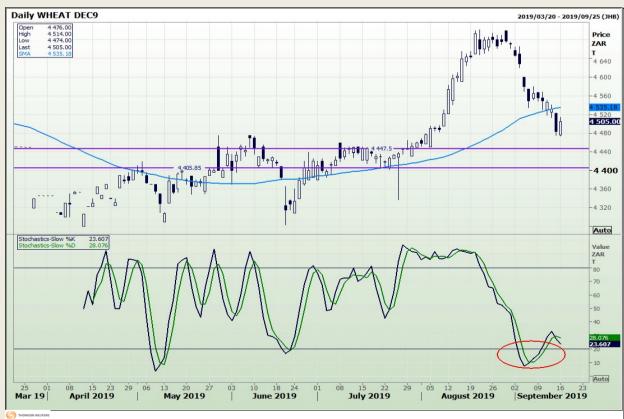

# **Technical Analysis**

South African Futures Exchange - Wheat

Market Report: 17 September 2019

3rd Floor, AFGRI Building 12 Byls Bridge Boulevard Highveld Extension 73