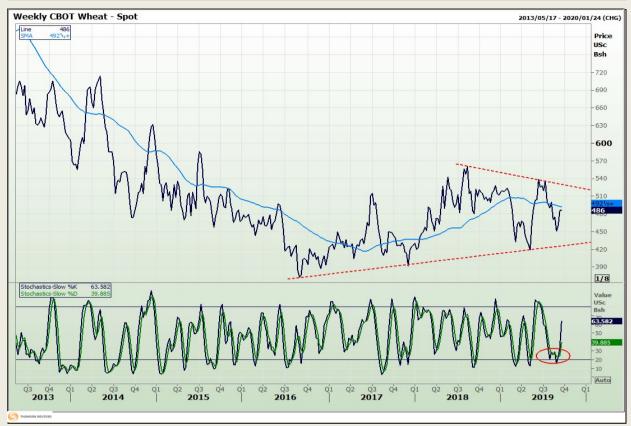

## **Technical Analysis**

Chicago Board of Trade and Kansas Board of Trade - Wheat

Market Report: 17 September 2019

3rd Floor, AFGRI Building 12 Byls Bridge Boulevard Highveld Extension 73