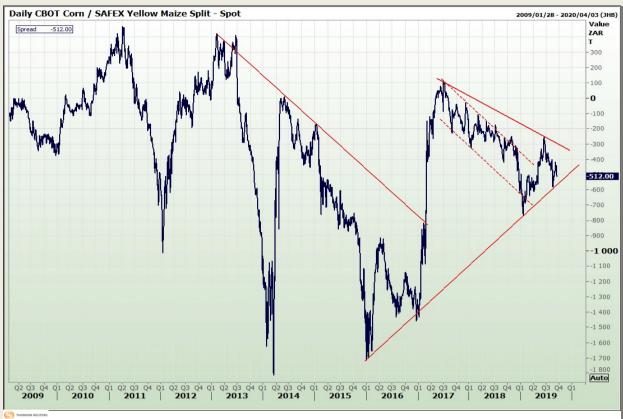

# **Technical Analysis**

**CBOT / SAFEX Spreads** 

Market Report: 17 September 2019

3rd Floor, AFGRI Building 12 Byls Bridge Boulevard Highveld Extension 73