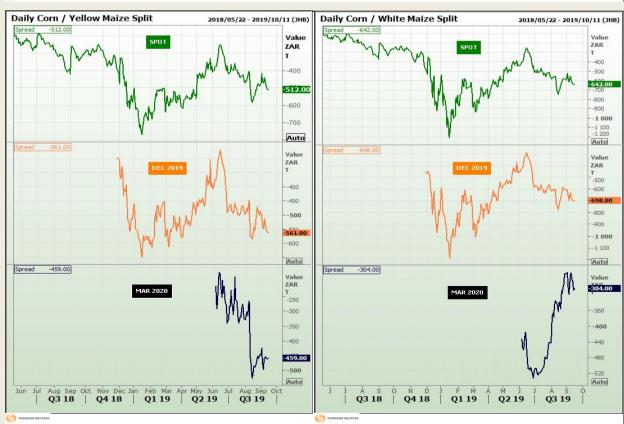

# **Technical Analysis**

**CBOT / SAFEX Spreads** 

Market Report: 17 September 2019

3rd Floor, AFGRI Building 12 Byls Bridge Boulevard Highveld Extension 73