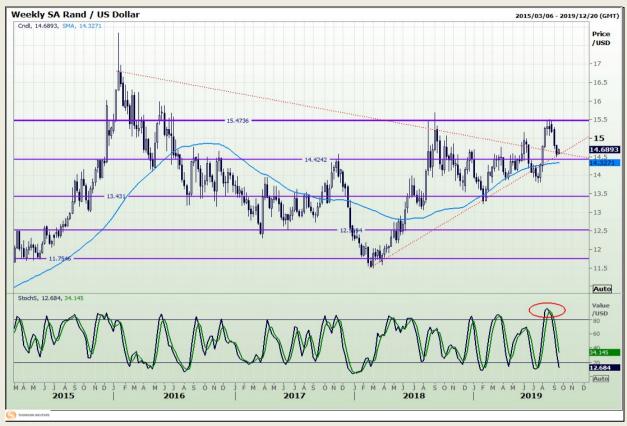

## **Technical Analysis**

Rand / US Dollar

Market Report: 17 September 2019

3rd Floor, AFGRI Building 12 Byls Bridge Boulevard Highveld Extension 73