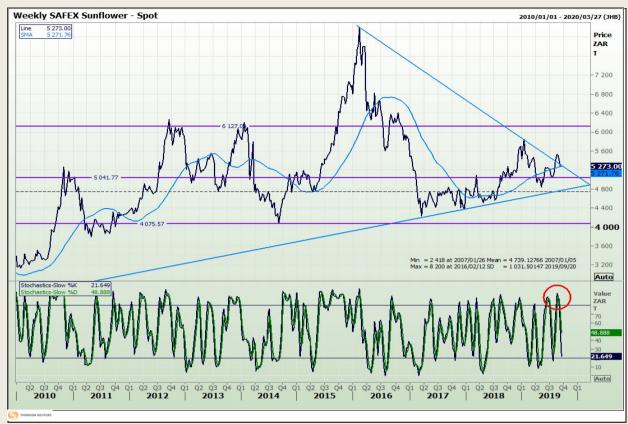

Analysis**

South African Futures Exchange - Wheat







Market Report: 17 September 2019

3rd Floor, AFGRI Building 12 Byls Bridge Boulevard Highveld Extension 73

## **Technical Analysis**

Chicago Board of Trade and Kansas Board of Trade - Wheat







Market Report: 17 September 2019

3rd Floor, AFGRI Building 12 Byls Bridge Boulevard Highveld Extension 73

# **Technical Analysis**

Chicago Board of Trade - Soybeans







Market Report: 17 September 2019

3rd Floor, AFGRI Building 12 Byls Bridge Boulevard Highveld Extension 73

## **Technical Analysis**

**South African Futures Exchange - Soybeans** 







Market Report: 17 September 2019

3rd Floor, AFGRI Building 12 Byls Bridge Boulevard Highveld Extension 73

# **Technical Analysis**

South African Futures Exchange - Sunflower