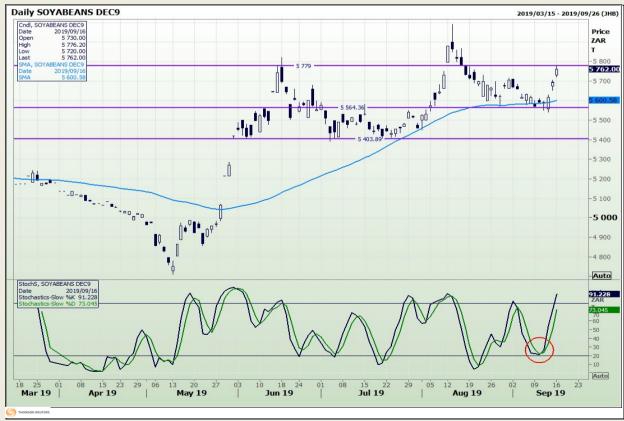

# **Technical Analysis**

Chicago Board of Trade - Soybeans

Market Report: 17 September 2019

3rd Floor, AFGRI Building 12 Byls Bridge Boulevard Highveld Extension 73