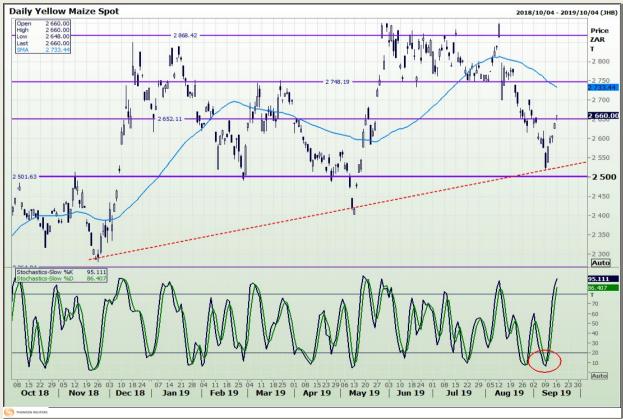

## **Technical Analysis**

South African Futures Exchange - Maize

Market Report: 17 September 2019

3rd Floor, AFGRI Building 12 Byls Bridge Boulevard Highveld Extension 73