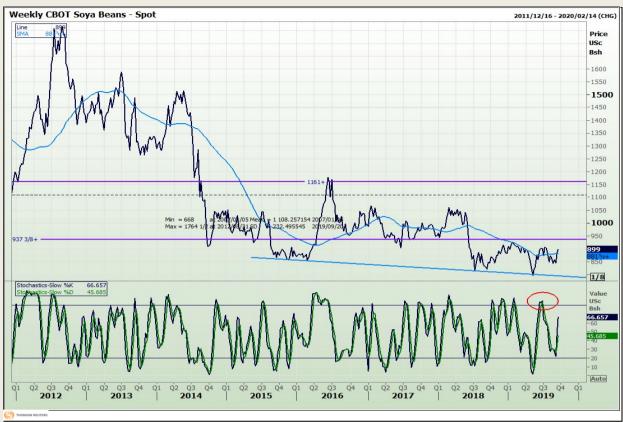

# **Technical Analysis**

Chicago Board of Trade - Soybeans

Market Report: 17 September 2019

3rd Floor, AFGRI Building 12 Byls Bridge Boulevard Highveld Extension 73