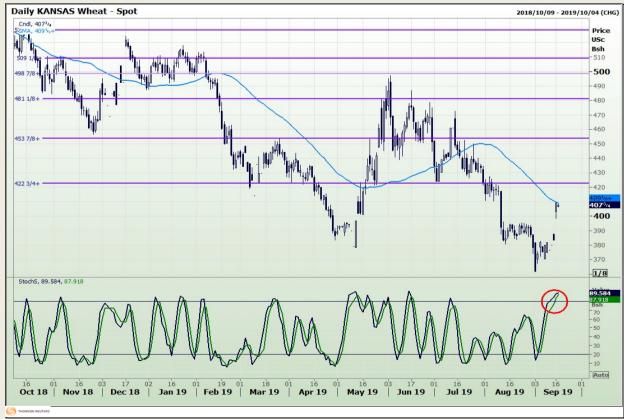

## **Technical Analysis**

Chicago Board of Trade and Kansas Board of Trade - Wheat

Market Report: 17 September 2019

3rd Floor, AFGRI Building 12 Byls Bridge Boulevard Highveld Extension 73