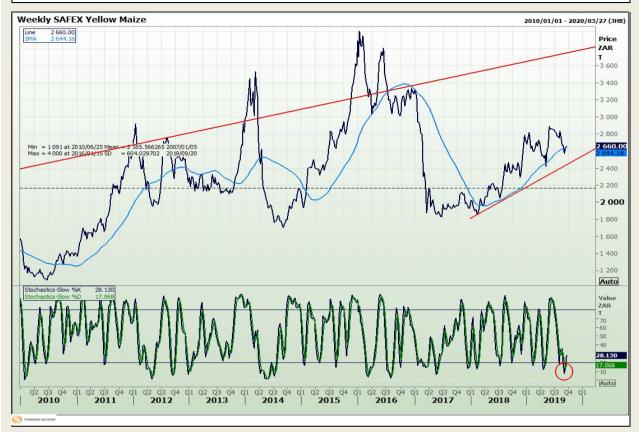

## **Technical Analysis**

South African Futures Exchange - Maize

Market Report: 17 September 2019

3rd Floor, AFGRI Building 12 Byls Bridge Boulevard Highveld Extension 73