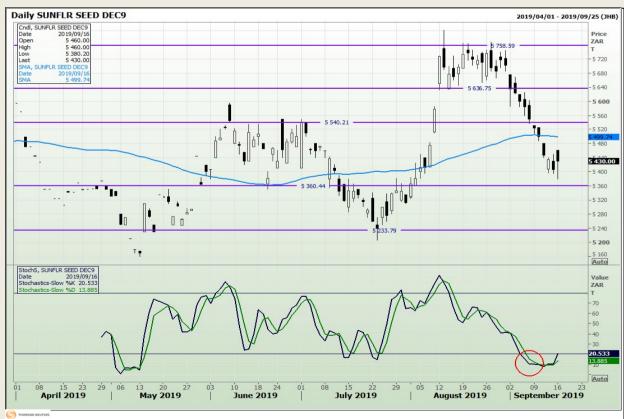

nalysis**

South African Futures Exchange - Wheat







Market Report: 17 September 2019

3rd Floor, AFGRI Building 12 Byls Bridge Boulevard Highveld Extension 73

## **Technical Analysis**

Chicago Board of Trade and Kansas Board of Trade - Wheat







Market Report: 17 September 2019

3rd Floor, AFGRI Building 12 Byls Bridge Boulevard Highveld Extension 73

# **Technical Analysis**

Chicago Board of Trade - Soybeans







Market Report: 17 September 2019

3rd Floor, AFGRI Building 12 Byls Bridge Boulevard Highveld Extension 73

## **Technical Analysis**

**South African Futures Exchange - Soybeans** 







Market Report: 17 September 2019

3rd Floor, AFGRI Building 12 Byls Bridge Boulevard Highveld Extension 73

# **Technical Analysis**

South African Futures Exchange - Sunflower