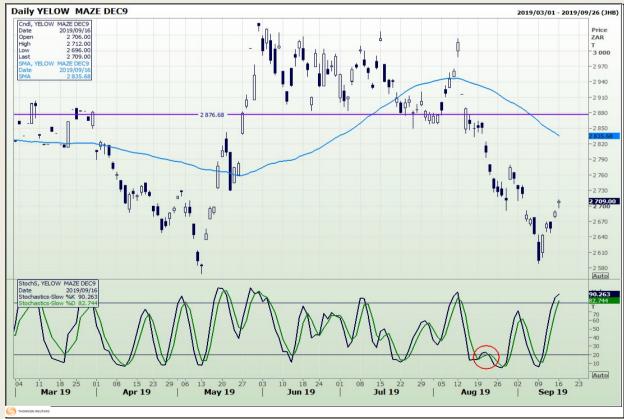

## **Technical Analysis**

South African Futures Exchange - Maize

Market Report: 17 September 2019

3rd Floor, AFGRI Building 12 Byls Bridge Boulevard Highveld Extension 73