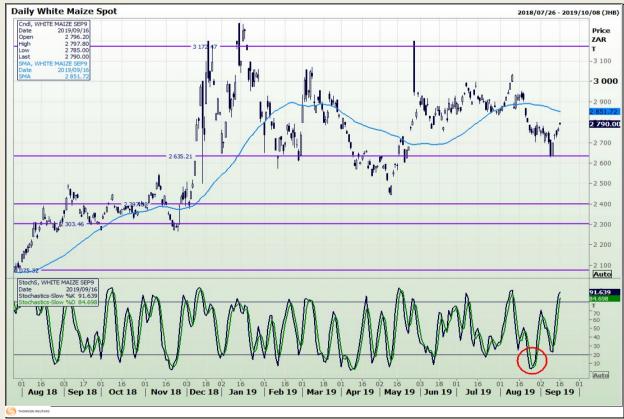

## **Technical Analysis**

South African Futures Exchange - Maize

Market Report: 17 September 2019

3rd Floor, AFGRI Building 12 Byls Bridge Boulevard Highveld Extension 73