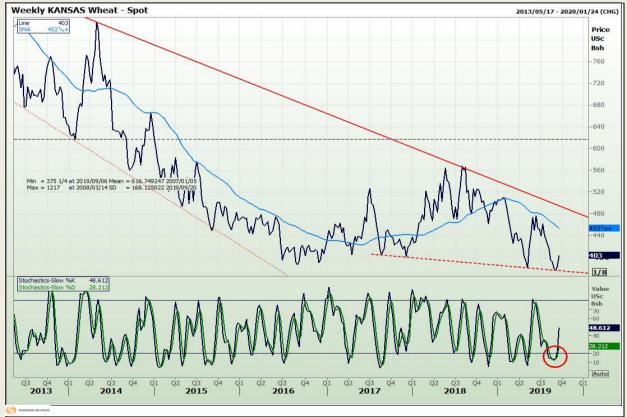

## **Technical Analysis**

Chicago Board of Trade and Kansas Board of Trade - Wheat

DISCLAIMER: This report has been prepared by GroCapital Financial Services Pty Ltd, a wholly owned subsidiary of AFGRI Operations Limitedis provided to you for information purposes only.GROCAPITAL AND AFGRI hereby certify that the views expressed in this report were obtained from sources which GROCAPITAL AND AFGRI consider to be reliable.GROCAPITAL AND AFGRI do not make any representations or give any guarantees or warranties, expressed or implied, as to the correctness, accuracy or completeness of the report.Net here GROCAPITAL AND AFGRI, nor any of their respective officers, directors, partners or employees shall assume any liability for any losses arising from errors or omissions in the opinions, forecasts or information, irrespective of whether there has been any negligence by GroCapital and AFGRI, their affiliate, or their respective officers, directors, partners or employees, regardless of whether such damages were foreseen or unforeseen. The information contained in this report is confidential and may be subject to legal privilege. This

Market Report: 18 September 2019

3rd Floor, AFGRI Building 12 Byls Bridge Boulevard Highveld Extension 73