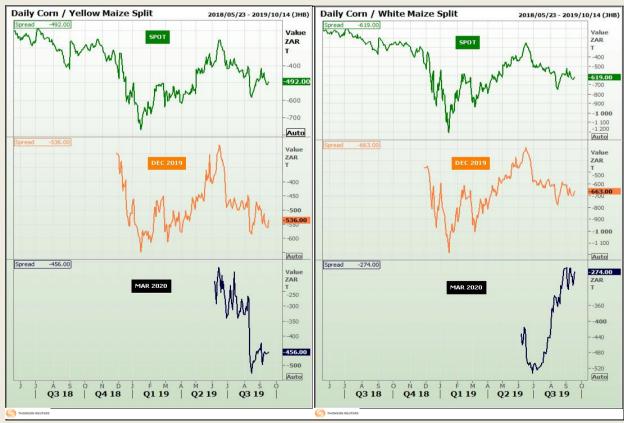

Market Report: 18 September 2019

3rd Floor, AFGRI Building 12 Byls Bridge Boulevard Highveld Extension 73

## **Technical Analysis**

**CBOT / SAFEX Spreads** 

DISCLAIMER: This report has been prepared by GroCapital Financial Services Pty Ltd, a wholly owned subsidiary of AFGRI Operations Limitedis provided to you for information purposes only.GROCAPITAL AND AFGRI hereby certify that the views expressed in this report were obtained from sources which GROCAPITAL AND AFGRI consider to be reliable.GROCAPITAL AND AFGRI do not make any representations or give any guarantees or warranties, expressed or implied, as to the correctness, accuracy or completeness of the report.Neither GROCAPITAL AND AFGRI, nor any affiliate, nor any of their respective officers, directors, partners or employees, shall assume any liability for any losses arising from errors or omissions in the opinions, forecasts or information, irrespective of whether there has been any negligence by GroCapital and AFGRI, their affiliate, or their respective officers, directors, partners or employees, regardless of whether such damages were foreseen or unforeseen. The information contained in this report is confidential and may be subject to legal privilege. This