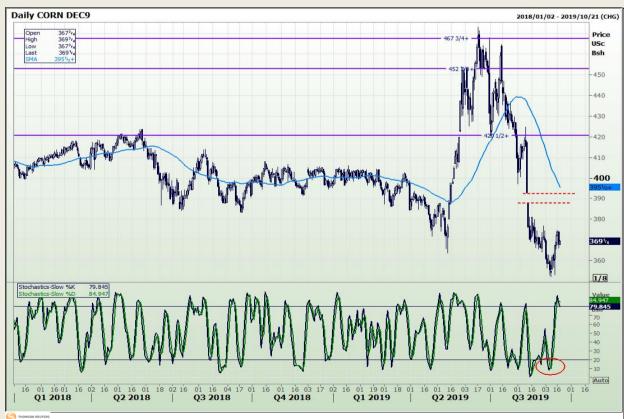

Market Report: 18 September 2019

3rd Floor, AFGRI Building 12 Byls Bridge Boulevard Highveld Extension 73

## **Technical Analysis**

Chicago Board of Trade - Corn

DISCLAIMER: This report has been prepared by GroCapital Financial Services Pty Ltd, a wholly owned subsidiary of AFGRI Operations Limitedis provided to you for information purposes only.GROCAPITAL AND AFGRI hereby certify that the views expressed in this report were obtained from sources which GROCAPITAL AND AFGRI consider to be reliable.GROCAPITAL AND AFGRI do not make any representations or give any guarantees or warranties, expressed or implied, as to the correctness, accuracy or completeness of the report.Net here GROCAPITAL AND AFGRI, nor any of their respective officers, directors, partners or employees shall assume any liability for any losses arising from errors or omissions in the opinions, forecasts or information, irrespective of whether there has been any negligence by GroCapital and AFGRI, their affiliate, or their respective officers, directors, partners or employees, regardless of whether such damages were foreseen or unforeseen. The information contained in this report is confidential and may be subject to legal privilege. This