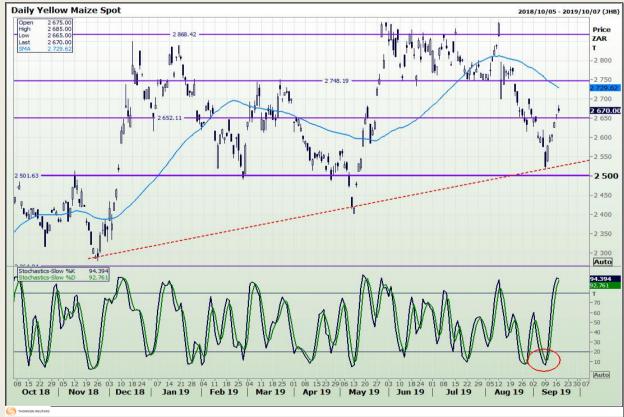

## **Technical Analysis**

South African Futures Exchange - Maize

DISCLAIMER: This report has been prepared by GroCapital Financial Services Pty Ltd, a wholly owned subsidiary of AFGRI Operations Limitedis provided to you for information purposes only.GROCAPITAL AND AFGRI hereby certify that the views expressed in this report were obtained from sources which GROCAPITAL AND AFGRI consider to be reliable.GROCAPITAL AND AFGRI do not make any representations or give any guarantees or warranties, expressed or implied, as to the correctness, accuracy or completeness of the report.Weither GROCAPITAL AND AFGRI, nor any affiliate, nor any of their respective officers, directors, partners or employees arising from errors or omissions in the opinions, forecasts or information, irrespective of whether there has been any negligence by GroCapital and AFGRI, their affiliate, or their respective officers, directors, partners or employees, regardless of whether such damages were foreseen or unforeseen. The information contained in this report is confidential and may be subject to legal privilege. This report is not intended to not should it be taken to create any legal relations or contractual relations.