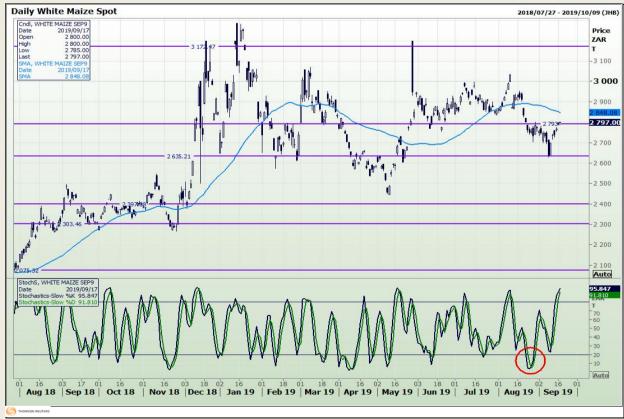

## **Technical Analysis**

South African Futures Exchange - Maize

DISCLAIMER: This report has been prepared by GroCapital Financial Services Pty Ltd, a wholly owned subsidiary of AFGRI Operations Limitedis provided to you for information purposes only.GROCAPITAL AND AFGRI hereby certify that the views expressed in this report were obtained from sources which GROCAPITAL AND AFGRI consider to be reliable.GROCAPITAL AND AFGRI do not make any representations or give any guarantees or warranties, expressed or implied, as to the correctness, accuracy or completeness of the report.Net Hort GROCAPITAL AND AFGRI, nor any of their respective officers, directors, partners or employees shall assume any liability for any losses arising from errors or omissions in the opinions, forecasts or information, irrespective of whether there has been any negligence by GroCapital and AFGRI, their affiliate, or their respective officers, directors, partners or employees, regardless of whether such damages were foreseen or unforeseen. The information contained in this report is confidential and may be subject to legal privilege. This