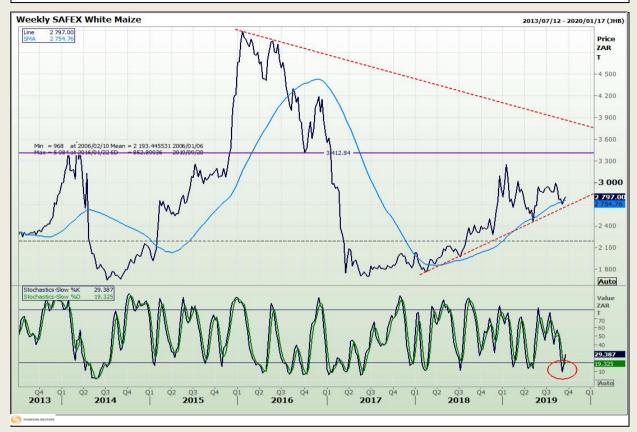

Market Report: 18 September 2019

3rd Floor, AFGRI Building 12 Byls Bridge Boulevard Highveld Extension 73

## **Technical Analysis**

South African Futures Exchange - Maize

DISCLAIMER: This report has been prepared by GroCapital Financial Services Pty Ltd, a wholly owned subsidiary of AFGRI Operations Limitedis provided to you for information purposes only.GROCAPITAL AND AFGRI hereby certify that the views expressed in this report were obtained from sources which GROCAPITAL AND AFGRI consider to be reliable.GROCAPITAL AND AFGRI do not make any representations or give any guarantees or warranties, expressed or implied, as to the correctness, accuracy or completeness of the report.Net Hort GROCAPITAL AND AFGRI, nor any of their respective officers, directors, partners or employees shall assume any liability for any losses arising from errors or omissions in the opinions, forecasts or information, irrespective of whether there has been any negligence by GroCapital and AFGRI, their affiliate, or their respective officers, directors, partners or employees, regardless of whether such damages were foreseen or unforeseen. The information contained in this report is confidential and may be subject to legal privilege. This