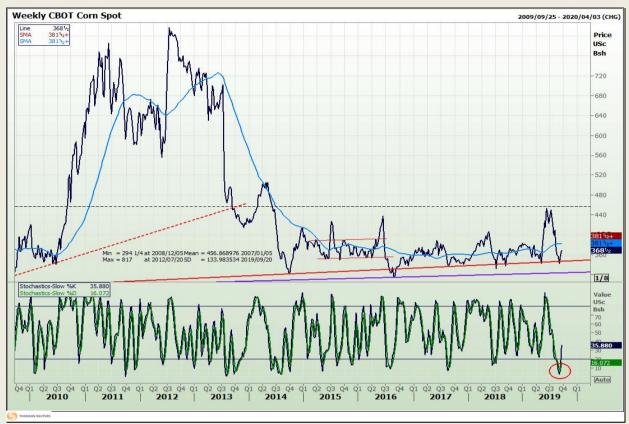

Market Report: 18 September 2019

3rd Floor, AFGRI Building 12 Byls Bridge Boulevard Highveld Extension 73

## **Technical Analysis**

Chicago Board of Trade - Corn

DISCLAIMER: This report has been prepared by GroCapital Financial Services Pty Ltd, a wholly owned subsidiary of AFGRI Operations Limitedis provided to you for information purposes only.GROCAPITAL AND AFGRI hereby certify that the views expressed in this report were obtained from sources which GROCAPITAL AND AFGRI consider to be reliable.GROCAPITAL AND AFGRI do not make any representations or give any guarantees or warranties, expressed or implied, as to the correctness, accuracy or completeness of the report.Net here GROCAPITAL AND AFGRI, nor any of their respective officers, directors, partners or employees shall assume any liability for any losses arising from errors or omissions in the opinions, forecasts or information, irrespective of whether there has been any negligence by GroCapital and AFGRI, their affiliate, or their respective officers, directors, partners or employees, regardless of whether such damages were foreseen or unforeseen. The information contained in this report is confidential and may be subject to legal privilege. This