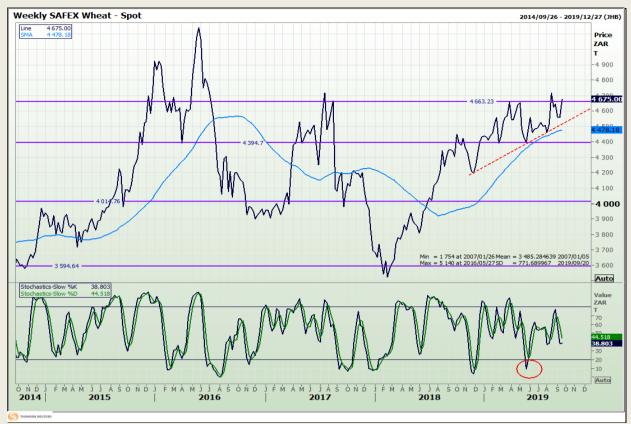

## **Technical Analysis**

South African Futures Exchange - Wheat

DISCLAIMER: This report has been prepared by GroCapital Financial Services Pty Ltd, a wholly owned subsidiary of AFGRI Operations Limitedis provided to you for information purposes only.GROCAPITAL AND AFGRI hereby certify that the views expressed in this report were obtained from sources which GROCAPITAL AND AFGRI consider to be reliable.GROCAPITAL AND AFGRI do not make any representations or give any guarantees or warranties, expressed or implied, as to the correctness, accuracy or completeness of the report.Net Hort GROCAPITAL AND AFGRI, nor any of their respective officers, directors, partners or employees, shall assume any liability for any losses arising from errors or omissions in the opinions, forecasts or information, irrespective of whether there has been any negligence by GroCapital and AFGRI, their affiliate, or their respective officers, directors, partners or employees, regardless of whether such damages were foreseen or unforeseen. The information contained in this report is confidential and may be subject to legal privilege. This

Market Report: 18 September 2019

3rd Floor, AFGRI Building 12 Byls Bridge Boulevard Highveld Extension 73