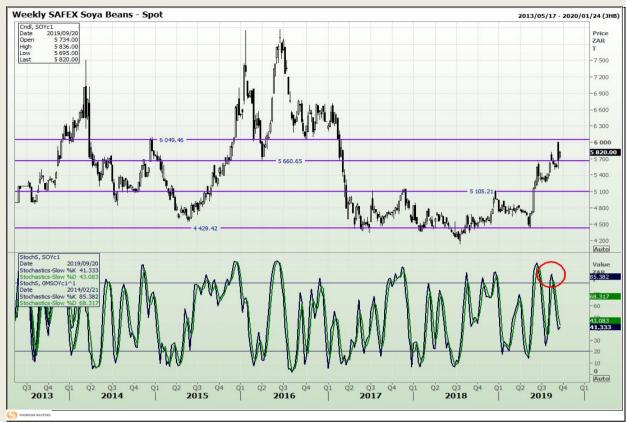

## **Technical Analysis**

**South African Futures Exchange - Soybeans** 

DISCLAIMER: This report has been prepared by GroCapital Financial Services Pty Ltd, a wholly owned subsidiary of AFGRI Operations Limitedis provided to you for information purposes only.GROCAPITAL AND AFGRI hereby certify that the views expressed in this report were obtained from sources which GROCAPITAL AND AFGRI consider to be reliable.GROCAPITAL AND AFGRI do not make any representations or give any guarantees or warranties, expressed or implied, as to the correctness, accuracy or completeness of the report.Neither GROCAPITAL AND AFGRI, nor any affiliate, nor any of their respective officers, directors, partners or employees arising from errors or omissions in the opinions, forecasts or information, irrespective of whether there has been any negligence by GroCapital and AFGRI, their affiliate, or their respective officers, directors, partners or employees, regardless of whether such damages were foreseen or unforeseen. The information contained in this report is confidential and may be subject to legal privilege. This report is not intended to not should it be taken to create any legal relations or contractual relations.