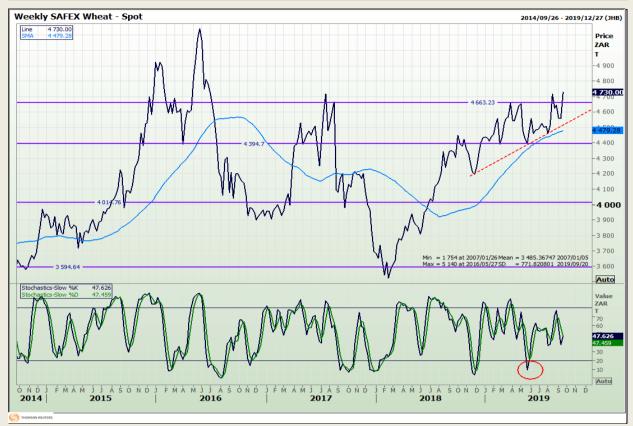

# **Technical Analysis**

South African Futures Exchange - Wheat

DISCLAIMER: This report has been prepared by GroCapital Financial Services Pty Ltd, a wholly owned subsidiary of AFGRI Operations Limitedis provided to you for information purposes only.GROCAPITAL AND AFGRI hereby certify that the views expressed in this report were obtained from sources which GROCAPITAL AND AFGRI consider to be reliable.GROCAPITAL AND AFGRI do not make any representations or give any guarantees or warranties, expressed or implied, as to the correctness, accuracy or completeness of the report.Net Hort GROCAPITAL AND AFGRI, nor any of their respective officers, directors, partners or employees, shall assume any liability for any losses arising from errors or omissions in the opinions, forecasts or information, irrespective of whether there has been any negligence by GroCapital and AFGRI, their affiliate, or their respective officers, directors, partners or employees, regardless of whether such damages were foreseen or unforeseen. The information contained in this report is confidential and may be subject to legal privilege. This

Market Report: 19 September 2019

3rd Floor, AFGRI Building 12 Byls Bridge Boulevard Highveld Extension 73