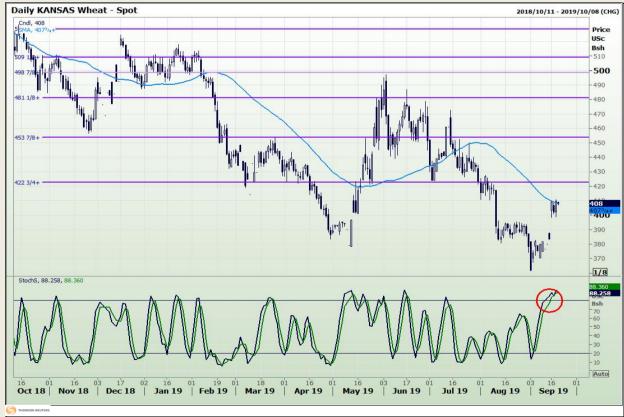

# **Technical Analysis**

Chicago Board of Trade and Kansas Board of Trade - Wheat

DISCLAIMER: This report has been prepared by GroCapital Financial Services Pty Ltd, a wholly owned subsidiary of AFGRI Operations Limitedis provided to you for information purposes only.GROCAPITAL AND AFGRI hereby certify that the views expressed in this report were obtained from sources which GROCAPITAL AND AFGRI consider to be reliable.GROCAPITAL AND AFGRI do not make any representations or give any guarantees or warranties, expressed or implied, as to the correctness, accuracy or completeness of the report.Neither GROCAPITAL AND AFGRI, nor any affiliate, nor any of their respective officers, directors, partners or employees, shall assume any liability for any losses arising from errors or omissions in the opinions, forecasts or information, irrespective of whether there has been any negligence by GroCapital and AFGRI, their affiliate, or their respective officers, directors, partners or employees, regardless of whether such damages were foreseen or unforeseen. The information contained in this report is confidential and may be subject to legal privilege. This report is not intended to not should it be taken to create any legal relations or contractual relations.

Market Report: 19 September 2019

3rd Floor, AFGRI Building 12 Byls Bridge Boulevard Highveld Extension 73