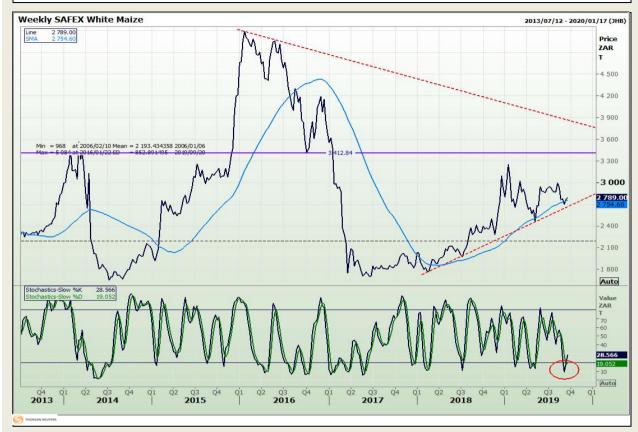

## **Technical Analysis**

South African Futures Exchange - Maize

DISCLAIMER: This report has been prepared by GroCapital Financial Services Pty Ltd, a wholly owned subsidiary of AFGRI Operations Limitedis provided to you for information purposes only.GROCAPITAL AND AFGRI hereby certify that the views expressed in this report were obtained from sources which GROCAPITAL AND AFGRI consider to be reliable.GROCAPITAL AND AFGRI do not make any representations or give any guarantees or warranties, expressed or implied, as to the correctness, accuracy or completeness of the report.Net Hort GROCAPITAL AND AFGRI, nor any of their respective officers, directors, partners or employees shall assume any liability for any losses arising from errors or omissions in the opinions, forecasts or information, irrespective of whether there has been any negligence by GroCapital and AFGRI, their affiliate, or their respective officers, directors, partners or employees, regardless of whether such damages were foreseen or unforeseen. The information contained in this report is confidential and may be subject to legal privilege. This

Market Report: 19 September 2019

3rd Floor, AFGRI Building 12 Byls Bridge Boulevard Highveld Extension 73