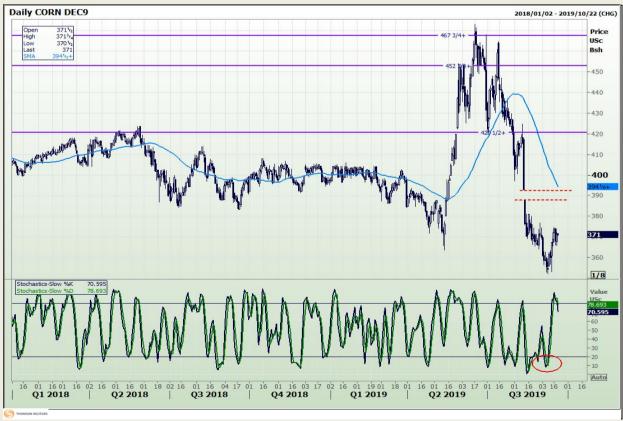

## **Technical Analysis**

Chicago Board of Trade - Corn

DISCLAIMER: This report has been prepared by GroCapital Financial Services Pty Ltd, a wholly owned subsidiary of AFGRI Operations Limitedis provided to you for information purposes only.GROCAPITAL AND AFGRI hereby certify that the views expressed in this report were obtained from sources which GROCAPITAL AND AFGRI consider to be reliable.GROCAPITAL AND AFGRI do not make any representations or give any guarantees or warranties, expressed or implied, as to the correctness, accuracy or completeness of the report.Net here GROCAPITAL AND AFGRI, nor any of their respective officers, directors, partners or employees shall assume any liability for any losses arising from errors or omissions in the opinions, forecasts or information, irrespective of whether there has been any negligence by GroCapital and AFGRI, their affiliate, or their respective officers, directors, partners or employees, regardless of whether such damages were foreseen or unforeseen. The information contained in this report is confidential and may be subject to legal privilege. This

Market Report: 19 September 2019

3rd Floor, AFGRI Building 12 Byls Bridge Boulevard Highveld Extension 73