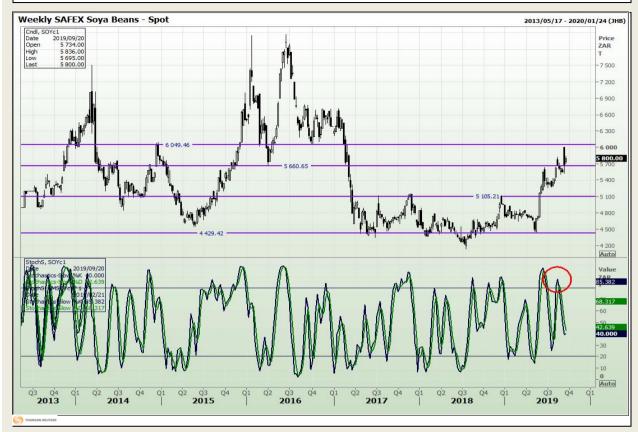

## **Technical Analysis**

**South African Futures Exchange - Soybeans** 

DISCLAIMER: This report has been prepared by GroCapital Financial Services Pty Ltd, a wholly owned subsidiary of AFGRI Operations Limitedis provided to you for information purposes only.GROCAPITAL AND AFGRI hereby certify that the views expressed in this report were obtained from sources which GROCAPITAL AND AFGRI consider to be reliable.GROCAPITAL AND AFGRI do not make any representations or give any guarantees or warranties, expressed or implied, as to the correctness, accuracy or completeness of the report.Weither GROCAPITAL AND AFGRI, nor any affiliate, nor any of their respective officers, directors, partners or employees arising from errors or omissions in the opinions, forecasts or information, irrespective of whether there has been any negligence by GroCapital and AFGRI, their affiliate, or their respective officers, directors, partners or employees, regardless of whether such damages were foreseen or unforeseen. The information contained in this report is confidential and may be subject to legal privilege. This report is not intended to not should it be taken to create any legal relations or contractual relations.