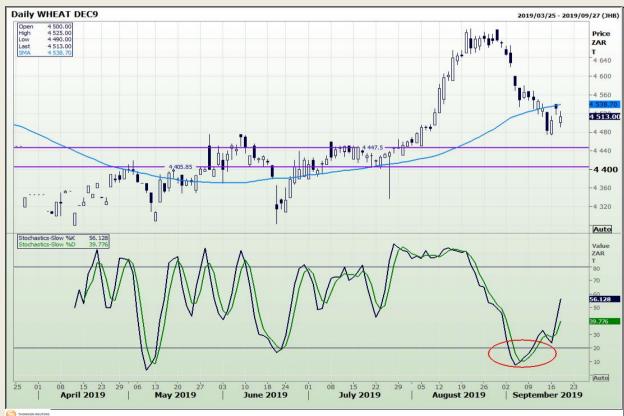

# **Technical Analysis**

South African Futures Exchange - Wheat

DISCLAIMER: This report has been prepared by GroCapital Financial Services Pty Ltd, a wholly owned subsidiary of AFGRI Operations Limitedis provided to you for information purposes only.GROCAPITAL AND AFGRI hereby certify that the views expressed in this report were obtained from sources which GROCAPITAL AND AFGRI consider to be reliable.GROCAPITAL AND AFGRI do not make any representations or give any guarantees or warranties, expressed or implied, as to the correctness, accuracy or completeness of the report.Net Hort GROCAPITAL AND AFGRI, nor any of their respective officers, directors, partners or employees, shall assume any liability for any losses arising from errors or omissions in the opinions, forecasts or information, irrespective of whether there has been any negligence by GroCapital and AFGRI, their affiliate, or their respective officers, directors, partners or employees, regardless of whether such damages were foreseen or unforeseen. The information contained in this report is confidential and may be subject to legal privilege. This

Market Report: 19 September 2019

3rd Floor, AFGRI Building 12 Byls Bridge Boulevard Highveld Extension 73