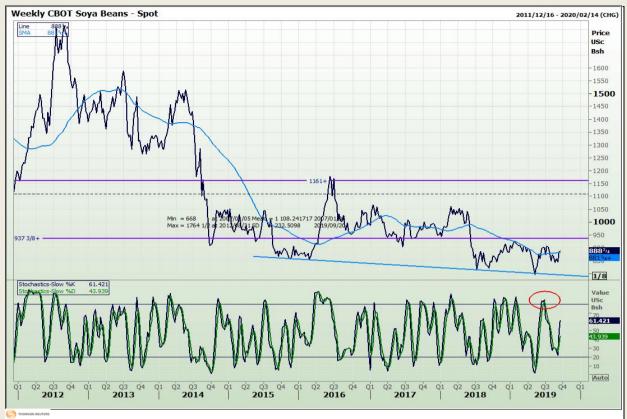

# **Technical Analysis**

Chicago Board of Trade - Soybeans

DISCLAIMER: This report has been prepared by GroCapital Financial Services Pty Ltd, a wholly owned subsidiary of AFGRI Operations Limitedis provided to you for information purposes only.GROCAPITAL AND AFGRI hereby certify that the views expressed in this report were obtained from sources which GROCAPITAL AND AFGRI consider to be reliable.GROCAPITAL AND AFGRI do not make any representations or give any guarantees or warranties, expressed or implied, as to the correctness, accuracy or completeness of the report.Neither GROCAPITAL AND AFGRI, nor any offiliate, nor any of their respective officers, directors, partners or employees, shall assume any liability for any losses arising from errors or omissions in the opinions, forecasts or information, irrespective of whether there has been any negligence by GroCapital and AFGRI, their affiliate, or their respective officers, directors, partners or employees, regardless of whether such damages were foreseen or unforeseen. The information contained in this report is confidential and may be subject to legal privilege. This

Market Report: 19 September 2019

3rd Floor, AFGRI Building 12 Byls Bridge Boulevard Highveld Extension 73