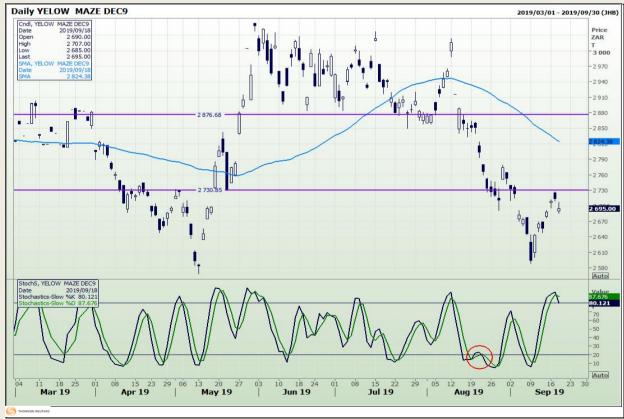

## **Technical Analysis**

South African Futures Exchange - Maize

DISCLAIMER: This report has been prepared by GroCapital Financial Services Pty Ltd, a wholly owned subsidiary of AFGRI Operations Limitedis provided to you for information purposes only.GROCAPITAL AND AFGRI hereby certify that the views expressed in this report were obtained from sources which GROCAPITAL AND AFGRI consider to be reliable.GROCAPITAL AND AFGRI do not make any representations or give any guarantees or warranties, expressed or implied, as to the correctness, accuracy or completeness of the report.Net Hort GROCAPITAL AND AFGRI, nor any of their respective officers, directors, partners or employees shall assume any liability for any losses arising from errors or omissions in the opinions, forecasts or information, irrespective of whether there has been any negligence by GroCapital and AFGRI, their affiliate, or their respective officers, directors, partners or employees, regardless of whether such damages were foreseen or unforeseen. The information contained in this report is confidential and may be subject to legal privilege. This

Market Report: 19 September 2019

3rd Floor, AFGRI Building 12 Byls Bridge Boulevard Highveld Extension 73