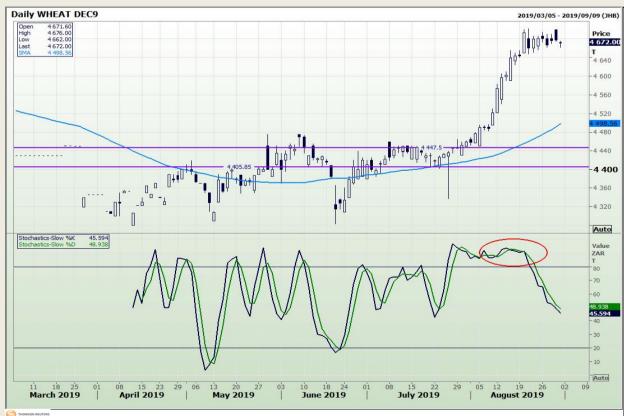

# **Technical Analysis**

South African Futures Exchange - Wheat

Market Report: 02 September 2019

3rd Floor, AFGRI Building 12 Byls Bridge Boulevard Highveld Extension 73