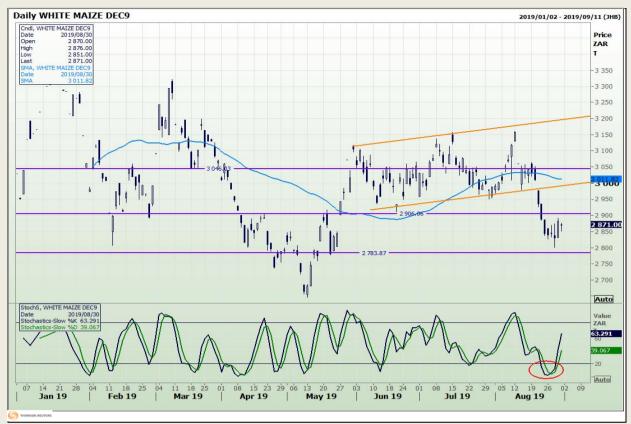

## **Technical Analysis**

South African Futures Exchange - Maize

Market Report : 02 September 2019

3rd Floor, AFGRI Building 12 Byls Bridge Boulevard Highveld Extension 73

# **Technical Analysis**

South African Futures Exchange - Maize

Market Report : 02 September 2019

3rd Floor, AFGRI Building 12 Byls Bridge Boulevard Highveld Extension 73