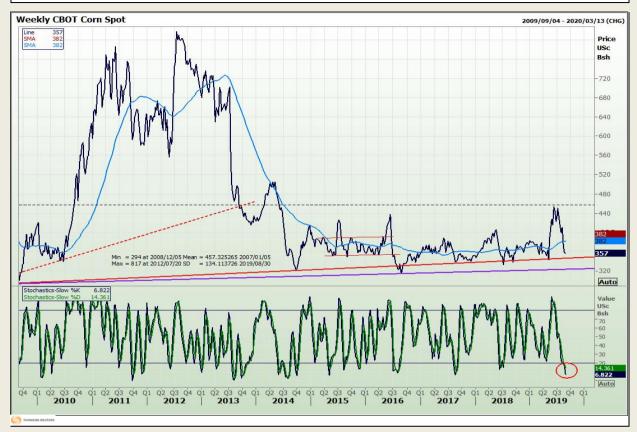

# **Technical Analysis**

Chicago Board of Trade - Corn

Market Report: 02 September 2019

3rd Floor, AFGRI Building 12 Byls Bridge Boulevard Highveld Extension 73