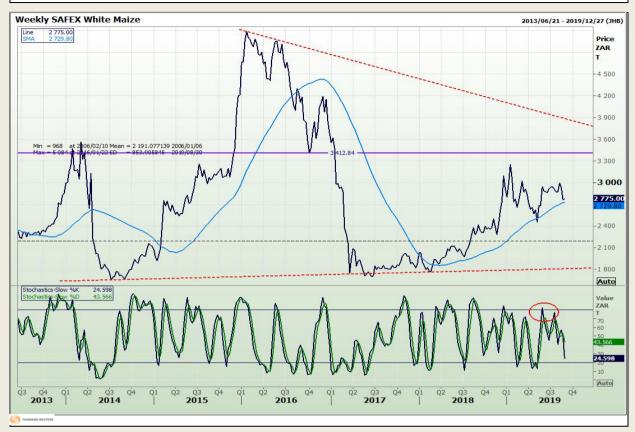

## **Technical Analysis**

South African Futures Exchange - Maize

Market Report : 02 September 2019

3rd Floor, AFGRI Building 12 Byls Bridge Boulevard Highveld Extension 73

# **Technical Analysis**

South African Futures Exchange - Maize

Market Report : 02 September 2019

3rd Floor, AFGRI Building 12 Byls Bridge Boulevard Highveld Extension 73