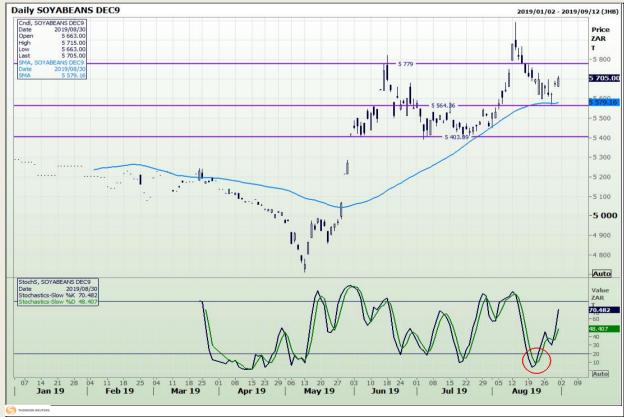

# **Technical Analysis**

**South African Futures Exchange - Soybeans** 

Market Report: 02 September 2019

3rd Floor, AFGRI Building 12 Byls Bridge Boulevard Highveld Extension 73