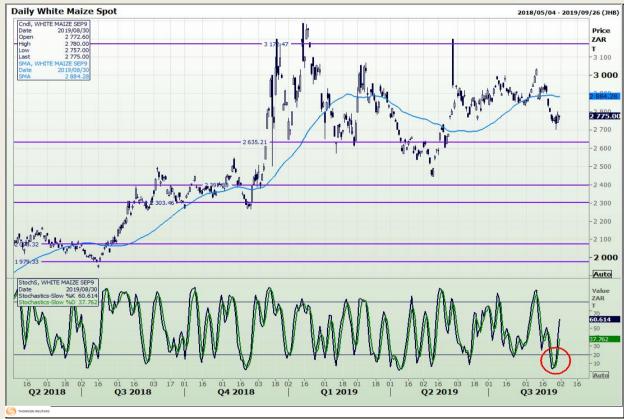

## **Technical Analysis**

South African Futures Exchange - Maize

Market Report : 02 September 2019

3rd Floor, AFGRI Building 12 Byls Bridge Boulevard Highveld Extension 73

# **Technical Analysis**

South African Futures Exchange - Maize

Market Report : 02 September 2019

3rd Floor, AFGRI Building 12 Byls Bridge Boulevard Highveld Extension 73