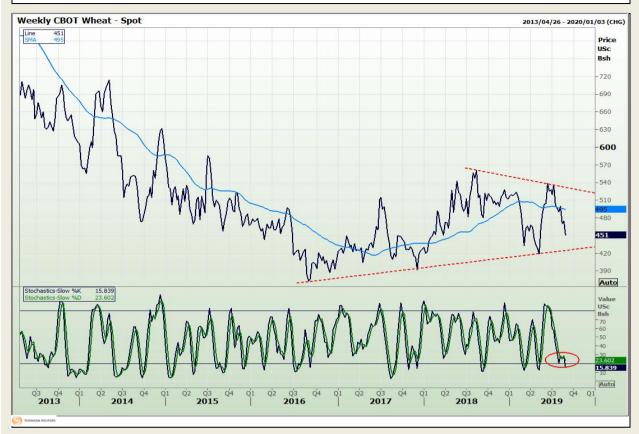

# **Technical Analysis**

Chicago Board of Trade and Kansas Board of Trade - Wheat

Market Report : 02 September 2019

3rd Floor, AFGRI Building 12 Byls Bridge Boulevard Highveld Extension 73

# **Technical Analysis**

Chicago Board of Trade and Kansas Board of Trade - Wheat

Market Report: 02 September 2019

3rd Floor, AFGRI Building 12 Byls Bridge Boulevard Highveld Extension 73