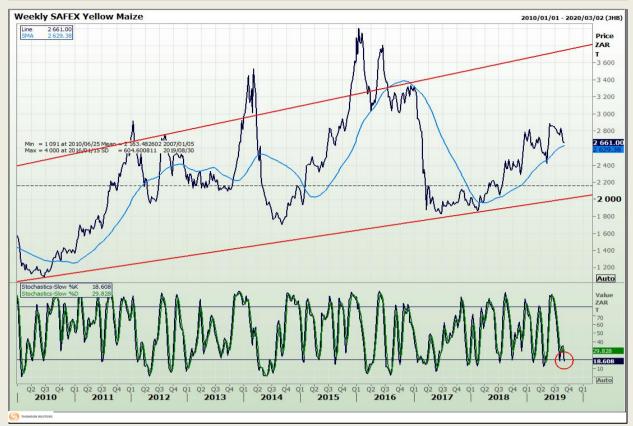

## **Technical Analysis**

South African Futures Exchange - Maize

Market Report : 02 September 2019

3rd Floor, AFGRI Building 12 Byls Bridge Boulevard Highveld Extension 73

# **Technical Analysis**

South African Futures Exchange - Maize

Market Report : 02 September 2019

3rd Floor, AFGRI Building 12 Byls Bridge Boulevard Highveld Extension 73