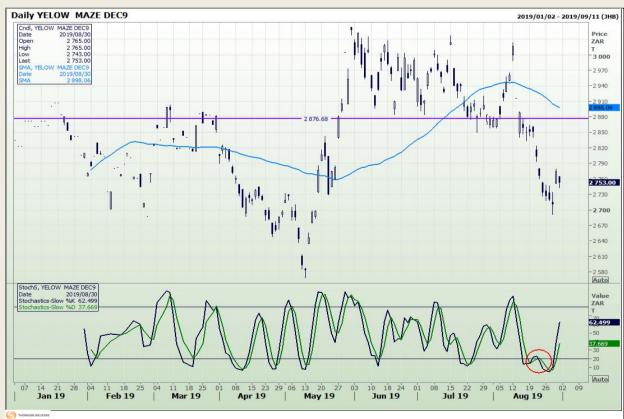

## **Technical Analysis**

South African Futures Exchange - Maize

Market Report : 02 September 2019

3rd Floor, AFGRI Building 12 Byls Bridge Boulevard Highveld Extension 73

# **Technical Analysis**

South African Futures Exchange - Maize

Market Report : 02 September 2019

3rd Floor, AFGRI Building 12 Byls Bridge Boulevard Highveld Extension 73