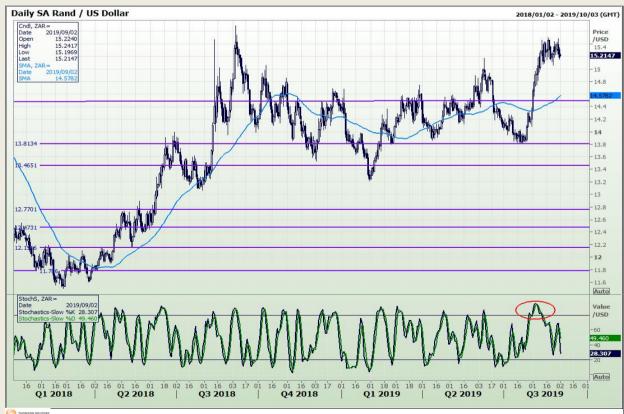

## **Technical Analysis**

Rand / US Dollar

Market Report : 02 September 2019

3rd Floor, AFGRI Building 12 Byls Bridge Boulevard Highveld Extension 73