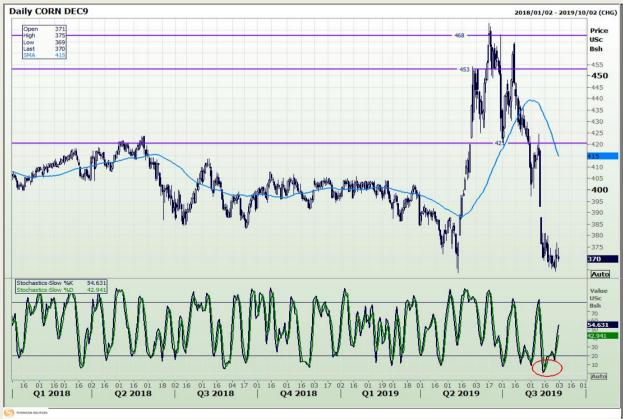

# **Technical Analysis**

Chicago Board of Trade - Corn

Market Report: 02 September 2019

3rd Floor, AFGRI Building 12 Byls Bridge Boulevard Highveld Extension 73