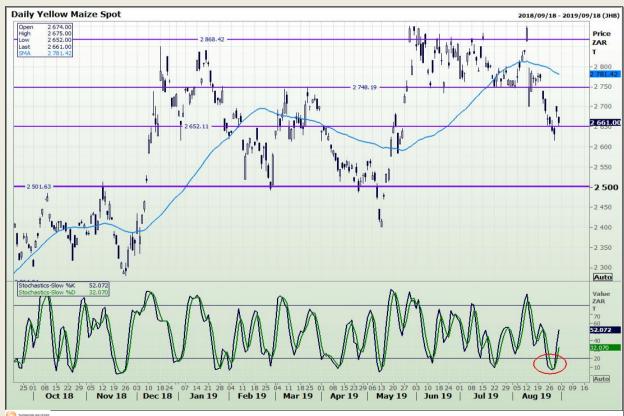

## **Technical Analysis**

South African Futures Exchange - Maize

Market Report : 02 September 2019

3rd Floor, AFGRI Building 12 Byls Bridge Boulevard Highveld Extension 73

# **Technical Analysis**

South African Futures Exchange - Maize

Market Report : 02 September 2019

3rd Floor, AFGRI Building 12 Byls Bridge Boulevard Highveld Extension 73