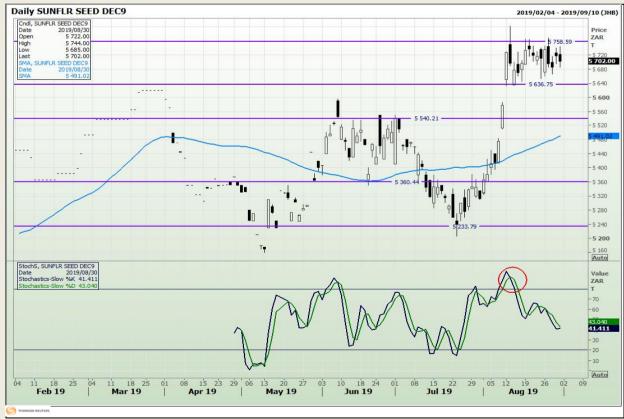

Analysis**

South African Futures Exchange - Wheat







Market Report: 02 September 2019

3rd Floor, AFGRI Building 12 Byls Bridge Boulevard Highveld Extension 73

# **Technical Analysis**

Chicago Board of Trade and Kansas Board of Trade - Wheat







Market Report: 02 September 2019

3rd Floor, AFGRI Building 12 Byls Bridge Boulevard Highveld Extension 73

# **Technical Analysis**

Chicago Board of Trade - Soybeans







Market Report: 02 September 2019

3rd Floor, AFGRI Building 12 Byls Bridge Boulevard Highveld Extension 73

# **Technical Analysis**

**South African Futures Exchange - Soybeans** 







Market Report: 02 September 2019

3rd Floor, AFGRI Building 12 Byls Bridge Boulevard Highveld Extension 73

# **Technical Analysis**

South African Futures Exchange - Sunflower