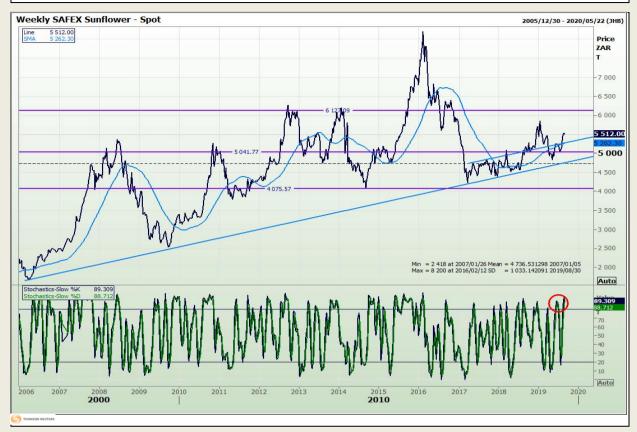

al Analysis**

South African Futures Exchange - Wheat







Market Report: 02 September 2019

3rd Floor, AFGRI Building 12 Byls Bridge Boulevard Highveld Extension 73

# **Technical Analysis**

Chicago Board of Trade and Kansas Board of Trade - Wheat







Market Report: 02 September 2019

3rd Floor, AFGRI Building 12 Byls Bridge Boulevard Highveld Extension 73

# **Technical Analysis**

Chicago Board of Trade - Soybeans







Market Report: 02 September 2019

3rd Floor, AFGRI Building 12 Byls Bridge Boulevard Highveld Extension 73

# **Technical Analysis**

**South African Futures Exchange - Soybeans** 







Market Report: 02 September 2019

3rd Floor, AFGRI Building 12 Byls Bridge Boulevard Highveld Extension 73

# **Technical Analysis**

South African Futures Exchange - Sunflower