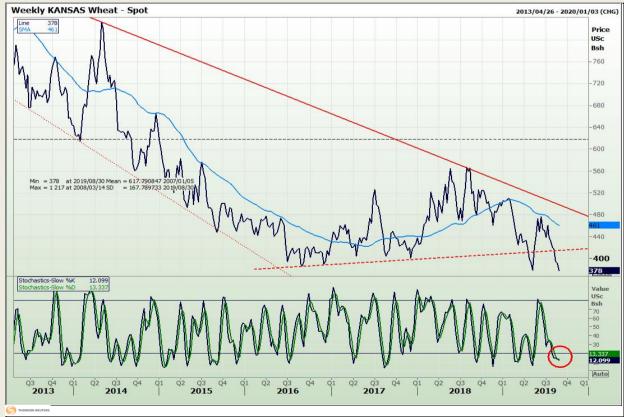

# **Technical Analysis**

Chicago Board of Trade and Kansas Board of Trade - Wheat

Market Report : 02 September 2019

3rd Floor, AFGRI Building 12 Byls Bridge Boulevard Highveld Extension 73

# **Technical Analysis**

Chicago Board of Trade and Kansas Board of Trade - Wheat

Market Report: 02 September 2019

3rd Floor, AFGRI Building 12 Byls Bridge Boulevard Highveld Extension 73