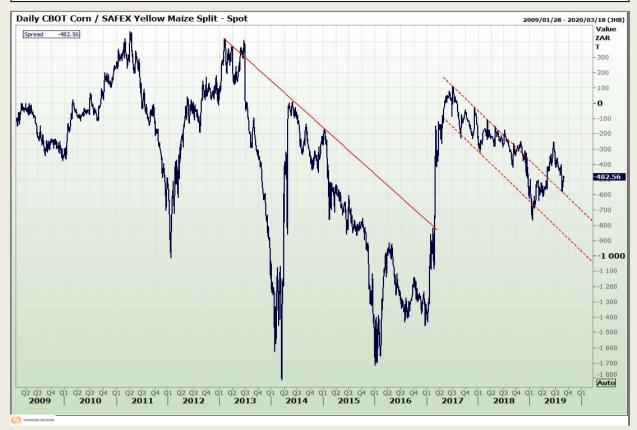

# **Technical Analysis**

**CBOT / SAFEX Spreads** 

Market Report: 02 September 2019

3rd Floor, AFGRI Building 12 Byls Bridge Boulevard Highveld Extension 73