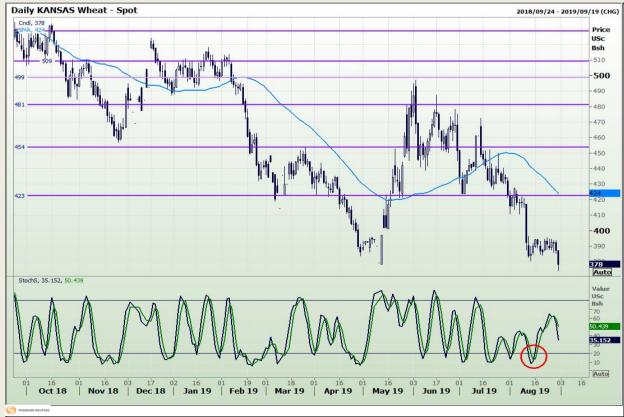

# **Technical Analysis**

Chicago Board of Trade and Kansas Board of Trade - Wheat

Market Report: 02 September 2019

3rd Floor, AFGRI Building 12 Byls Bridge Boulevard Highveld Extension 73