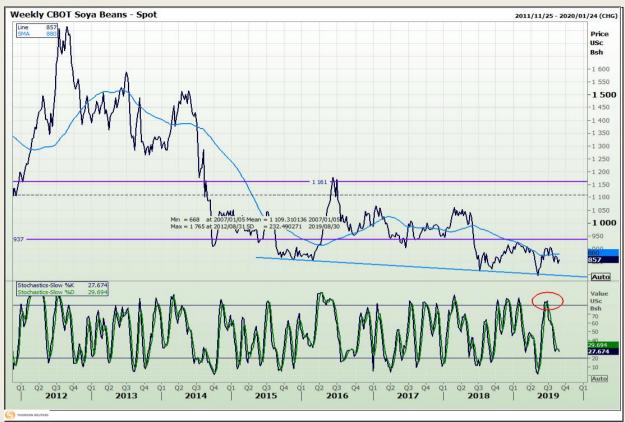

# **Technical Analysis**

Chicago Board of Trade - Soybeans

Market Report: 02 September 2019

3rd Floor, AFGRI Building 12 Byls Bridge Boulevard Highveld Extension 73