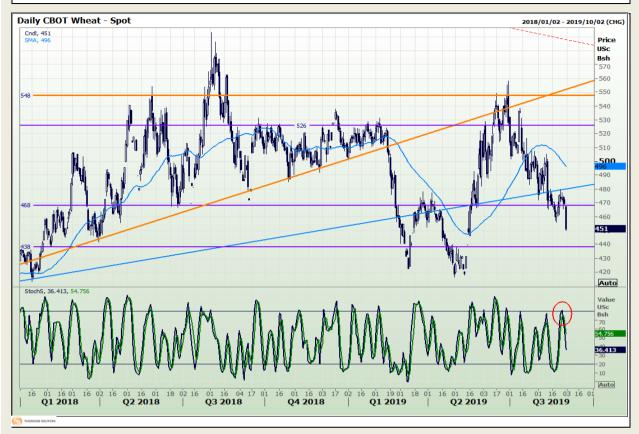

# **Technical Analysis**

Chicago Board of Trade and Kansas Board of Trade - Wheat

Market Report : 02 September 2019

3rd Floor, AFGRI Building 12 Byls Bridge Boulevard Highveld Extension 73