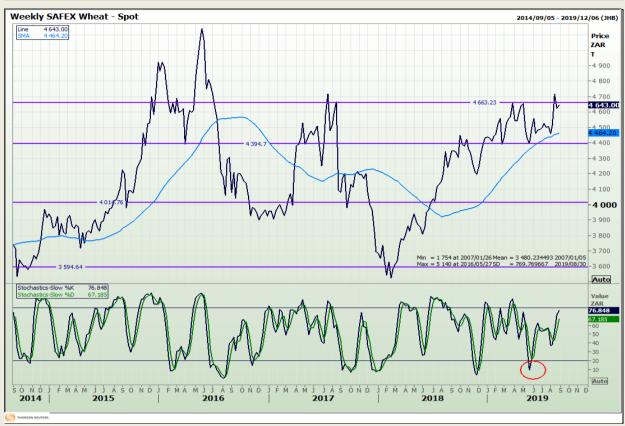

# **Technical Analysis**

South African Futures Exchange - Wheat

Market Report: 02 September 2019

3rd Floor, AFGRI Building 12 Byls Bridge Boulevard Highveld Extension 73