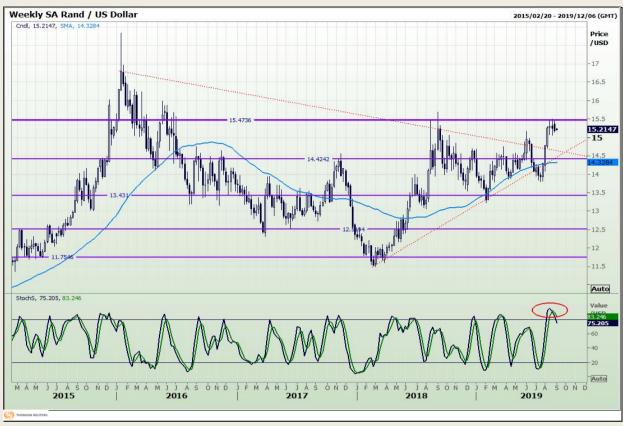

## **Technical Analysis**

Rand / US Dollar

Market Report : 02 September 2019

3rd Floor, AFGRI Building 12 Byls Bridge Boulevard Highveld Extension 73