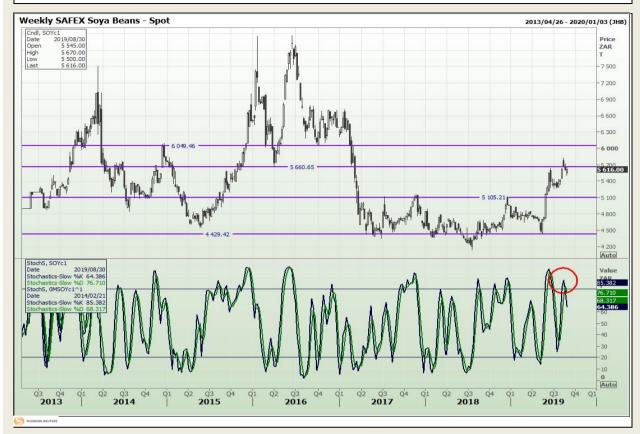

# **Technical Analysis**

**South African Futures Exchange - Soybeans** 

Market Report: 02 September 2019

3rd Floor, AFGRI Building 12 Byls Bridge Boulevard Highveld Extension 73