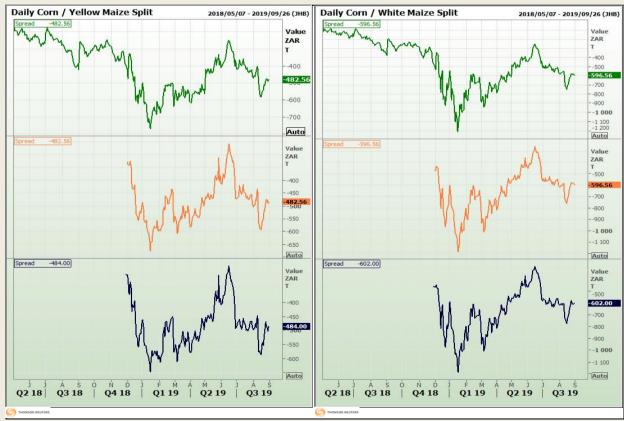

# **Technical Analysis**

**CBOT / SAFEX Spreads** 

Market Report: 02 September 2019

3rd Floor, AFGRI Building 12 Byls Bridge Boulevard Highveld Extension 73