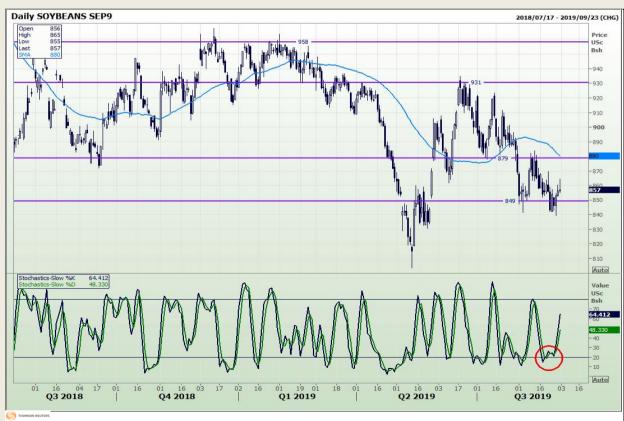

# **Technical Analysis**

Chicago Board of Trade - Soybeans

Market Report: 02 September 2019

3rd Floor, AFGRI Building 12 Byls Bridge Boulevard Highveld Extension 73