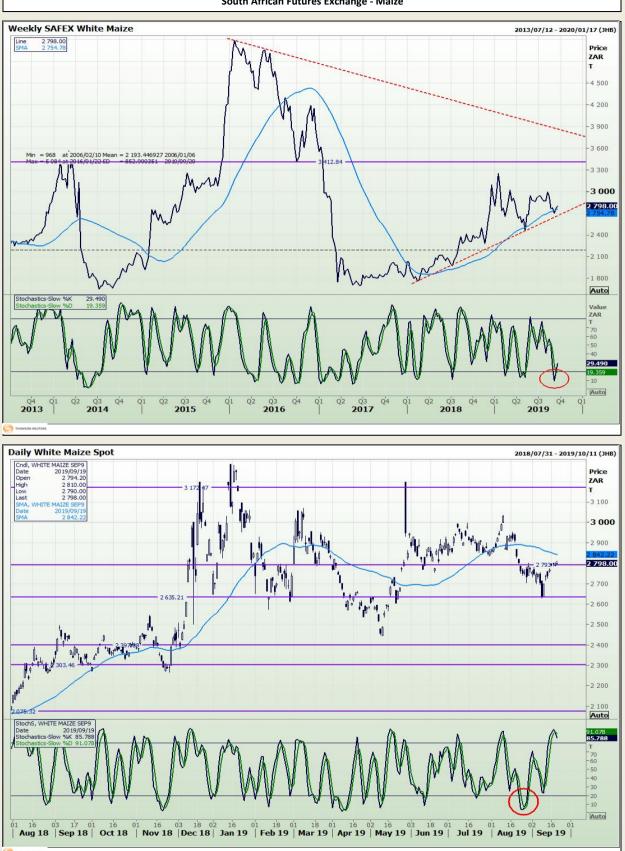

Jannie van Der Watt - 011 063 2729 Susan Mittermeier - 011 063 2720 Willem Peyper - 011 063 2724 Johan Du Toit - 011 063 2723

Market Report : 20 September 2019

**Technical Analysis** 

South African Futures Exchange - Maize

DISCLAIMER: This report has been prepared by GroCapital Financial Services Pty Ltd, a wholly owned subsidiary of AFGRI Operations Limitedis provided to you for information purposes only.GROCAPITAL AND AFGRI hereby certify that the views expressed in this report were obtained from sources which GROCAPITAL AND AFGRI consider to be reliable.GROCAPITAL AND AFGRI do not make any representations or give any guarantees or warranties, expressed or implied, as to the correctness, accuracy or completeness of the report.Neither GROCAPITAL AND AFGRI, nor any affiliate, nor any of their respective officers, directors, partners or employees, shall assume any liability for any losses arising from errors or omissions in the opnions, forecasts or information, irrespective of whether there has been any negligence by GroCapital and AFGRI, their affiliate, or their respective officers, directors, partners or employees, regardless of whether such damages were foreseen or unforeseen. The information contained in this report is confidential and may be subject to legal privilege. This report is not intended to not should it be taken to create any legal relations or contractual relations.