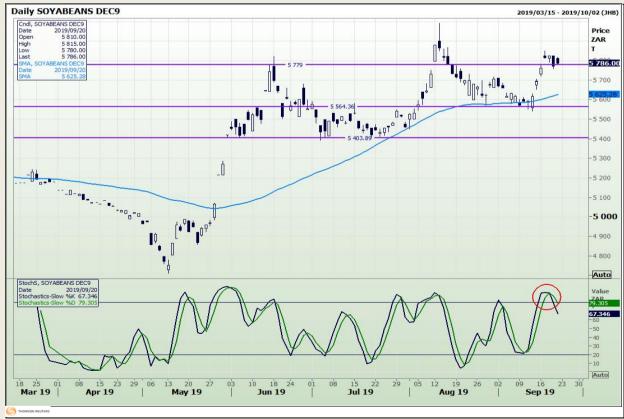

## **Technical Analysis**

Chicago Board of Trade - Soybeans

Market Report: 23 September 2019

3rd Floor, AFGRI Building 12 Byls Bridge Boulevard Highveld Extension 73