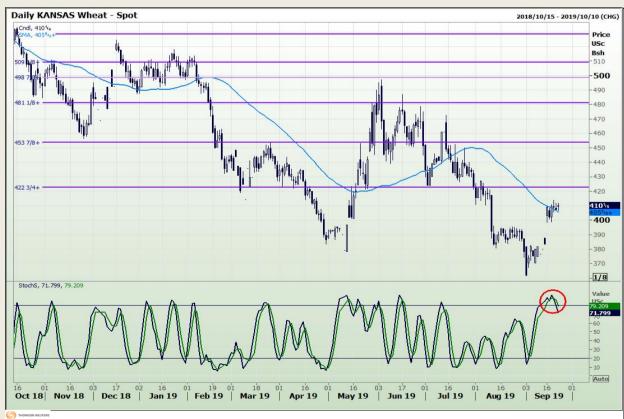

# **Technical Analysis**

Chicago Board of Trade and Kansas Board of Trade - Wheat

Market Report: 23 September 2019

3rd Floor, AFGRI Building 12 Byls Bridge Boulevard Highveld Extension 73