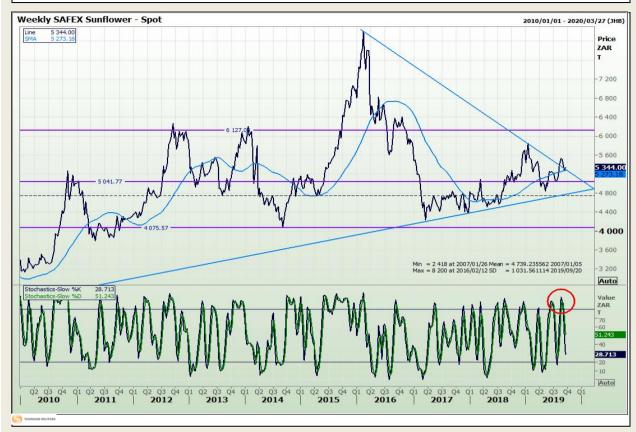

l Analysis**

South African Futures Exchange - Wheat







Market Report: 23 September 2019

3rd Floor, AFGRI Building 12 Byls Bridge Boulevard Highveld Extension 73

# **Technical Analysis**

Chicago Board of Trade and Kansas Board of Trade - Wheat







Market Report: 23 September 2019

3rd Floor, AFGRI Building 12 Byls Bridge Boulevard Highveld Extension 73

## **Technical Analysis**

Chicago Board of Trade - Soybeans







Market Report: 23 September 2019

3rd Floor, AFGRI Building 12 Byls Bridge Boulevard Highveld Extension 73

# **Technical Analysis**

**South African Futures Exchange - Soybeans** 







Market Report: 23 September 2019

3rd Floor, AFGRI Building 12 Byls Bridge Boulevard Highveld Extension 73

# **Technical Analysis**

South African Futures Exchange - Sunflower