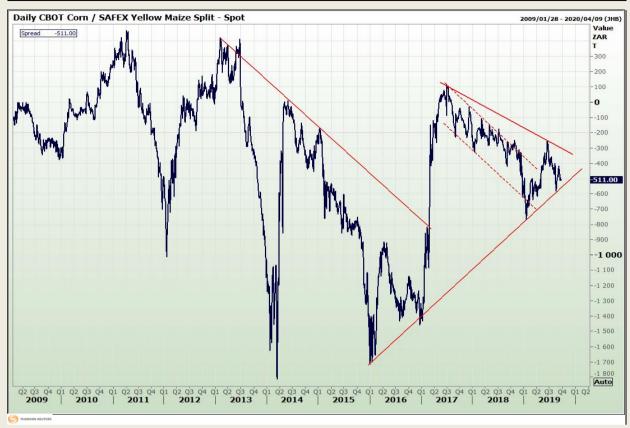

## **Technical Analysis**

**CBOT / SAFEX Spreads** 

Market Report: 23 September 2019

3rd Floor, AFGRI Building 12 Byls Bridge Boulevard Highveld Extension 73