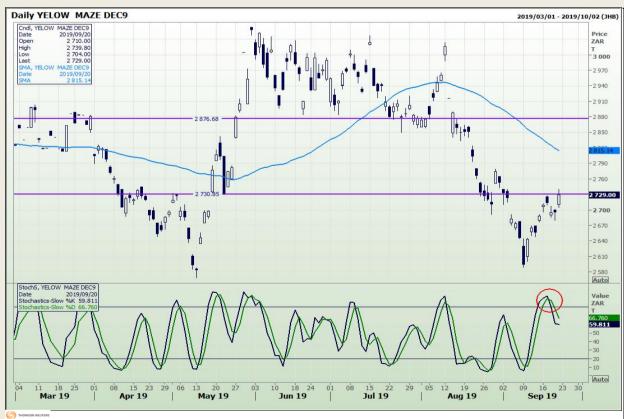

# **Technical Analysis**

South African Futures Exchange - Maize

Market Report: 23 September 2019

3rd Floor, AFGRI Building 12 Byls Bridge Boulevard Highveld Extension 73