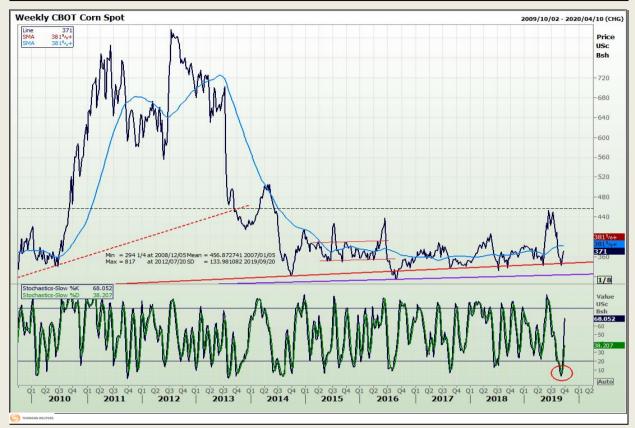

## **Technical Analysis**

Chicago Board of Trade - Corn

Market Report : 23 September 2019

3rd Floor, AFGRI Building 12 Byls Bridge Boulevard Highveld Extension 73