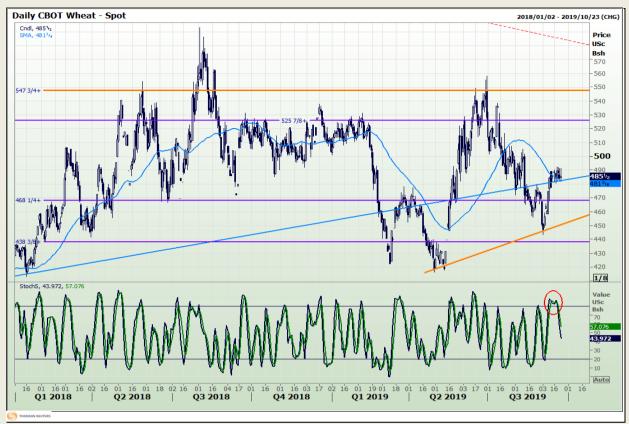

# **Technical Analysis**

Chicago Board of Trade and Kansas Board of Trade - Wheat

Market Report: 23 September 2019

3rd Floor, AFGRI Building 12 Byls Bridge Boulevard Highveld Extension 73