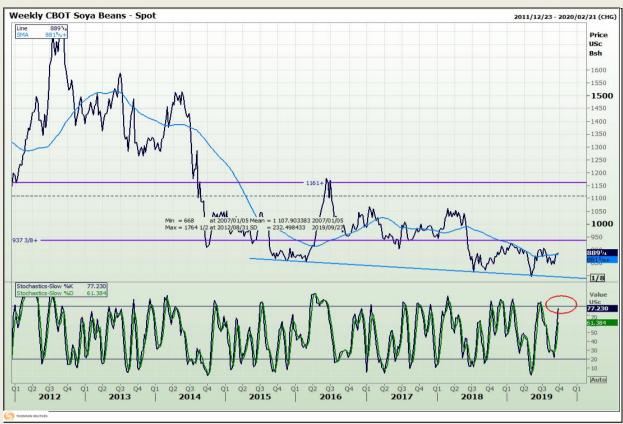

## **Technical Analysis**

Chicago Board of Trade - Soybeans

Market Report: 23 September 2019

3rd Floor, AFGRI Building 12 Byls Bridge Boulevard Highveld Extension 73