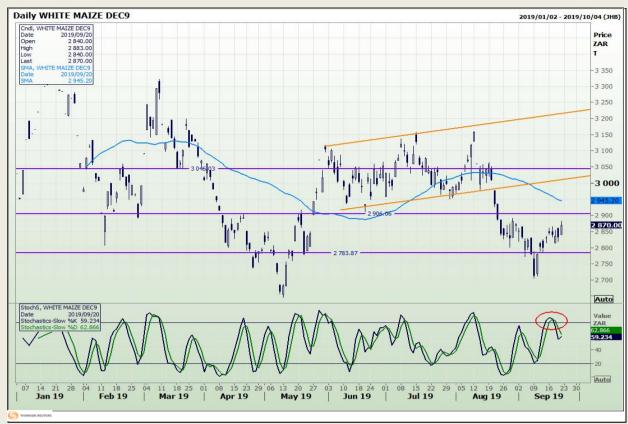

# **Technical Analysis**

South African Futures Exchange - Maize

Market Report: 23 September 2019

3rd Floor, AFGRI Building 12 Byls Bridge Boulevard Highveld Extension 73