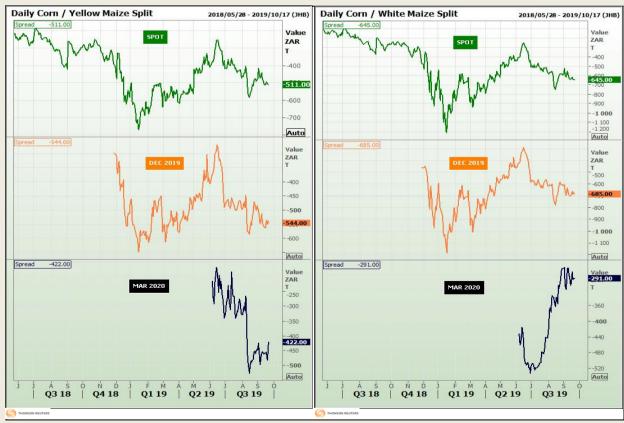

## **Technical Analysis**

**CBOT / SAFEX Spreads** 

Market Report: 23 September 2019

3rd Floor, AFGRI Building 12 Byls Bridge Boulevard Highveld Extension 73