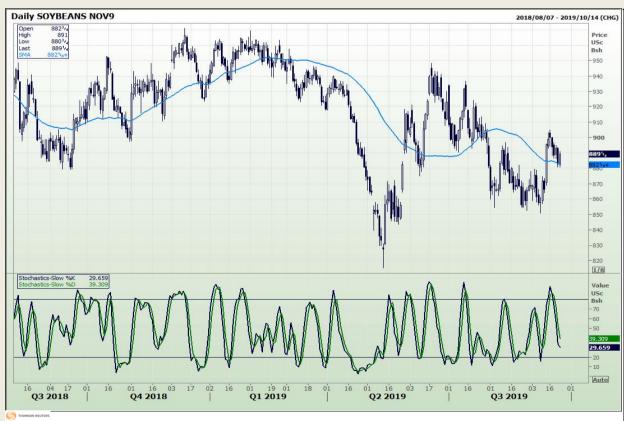

## **Technical Analysis**

Chicago Board of Trade - Soybeans

Market Report: 23 September 2019

3rd Floor, AFGRI Building 12 Byls Bridge Boulevard Highveld Extension 73