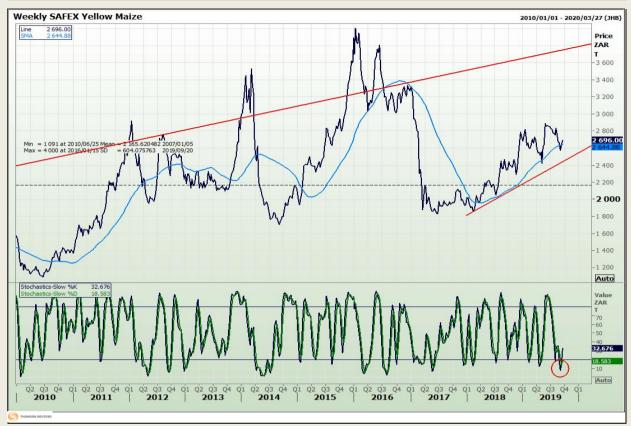

# **Technical Analysis**

South African Futures Exchange - Maize

Market Report: 23 September 2019

3rd Floor, AFGRI Building 12 Byls Bridge Boulevard Highveld Extension 73