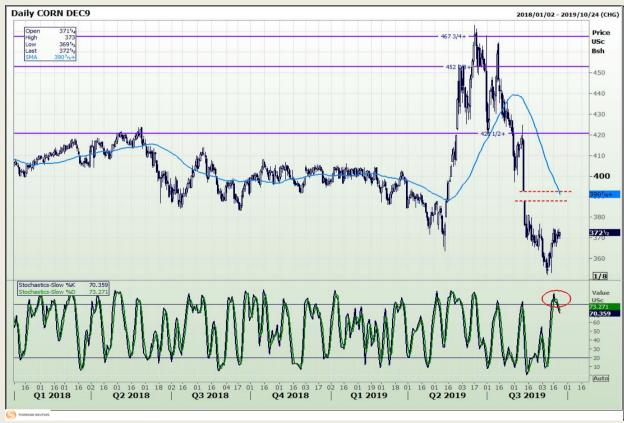

## **Technical Analysis**

Chicago Board of Trade - Corn

Market Report : 23 September 2019

3rd Floor, AFGRI Building 12 Byls Bridge Boulevard Highveld Extension 73