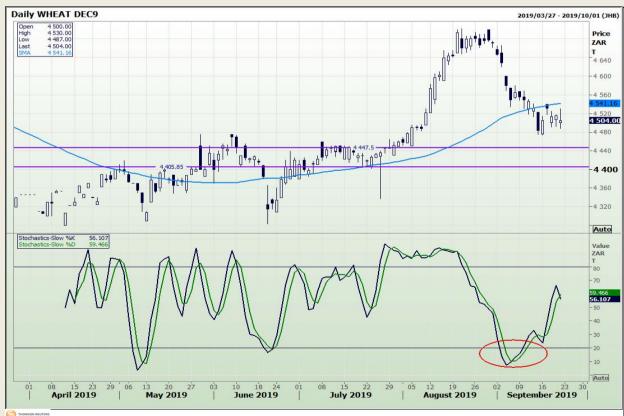

# **Technical Analysis**

South African Futures Exchange - Wheat

Market Report: 23 September 2019

3rd Floor, AFGRI Building 12 Byls Bridge Boulevard Highveld Extension 73