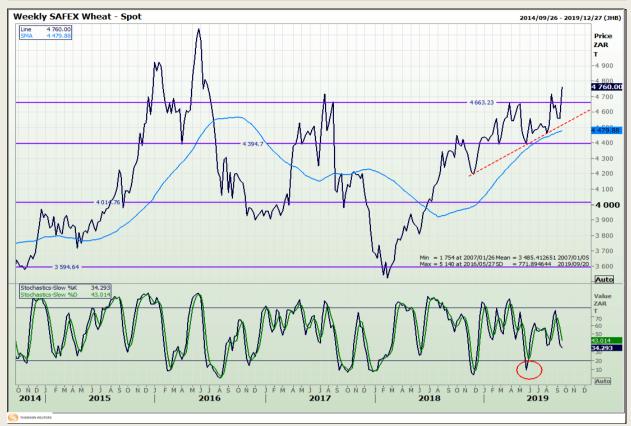

# **Technical Analysis**

South African Futures Exchange - Wheat

Market Report: 23 September 2019

3rd Floor, AFGRI Building 12 Byls Bridge Boulevard Highveld Extension 73