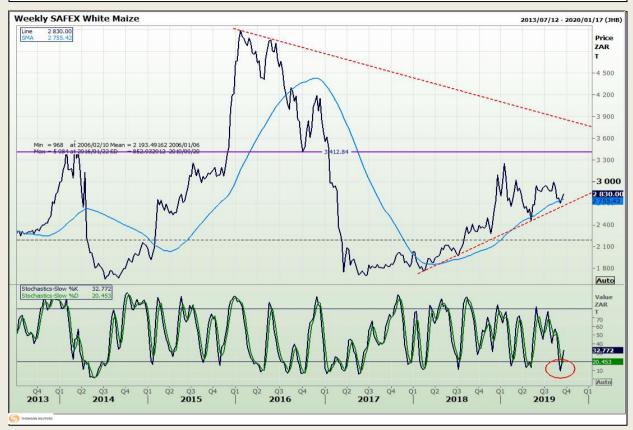

# **Technical Analysis**

South African Futures Exchange - Maize

Market Report: 23 September 2019

3rd Floor, AFGRI Building 12 Byls Bridge Boulevard Highveld Extension 73