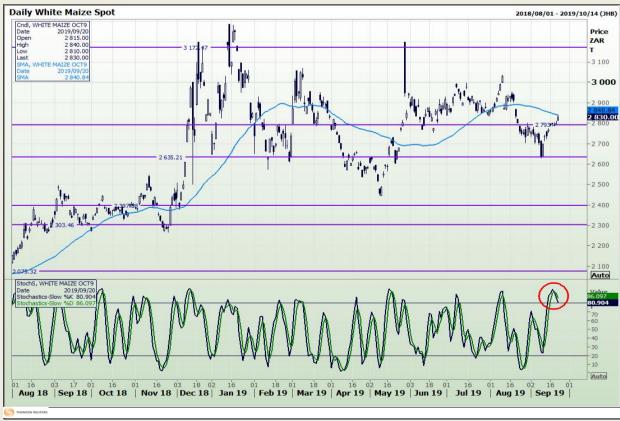

# **Technical Analysis**

South African Futures Exchange - Maize

Market Report: 23 September 2019

3rd Floor, AFGRI Building 12 Byls Bridge Boulevard Highveld Extension 73