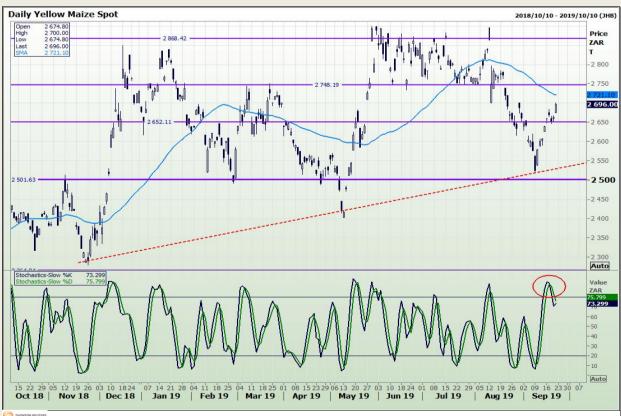

# **Technical Analysis**

South African Futures Exchange - Maize

Market Report: 23 September 2019

3rd Floor, AFGRI Building 12 Byls Bridge Boulevard Highveld Extension 73