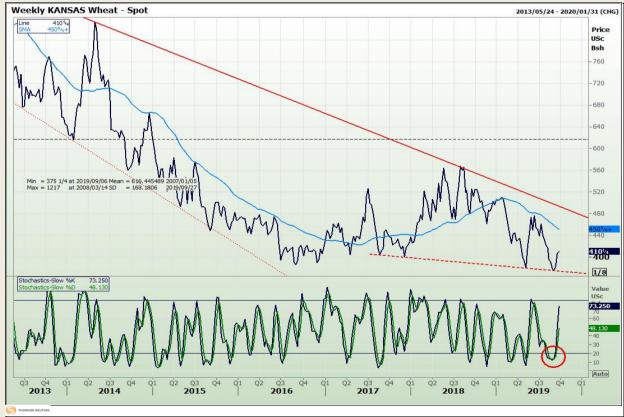

# **Technical Analysis**

Chicago Board of Trade and Kansas Board of Trade - Wheat

Market Report: 23 September 2019

3rd Floor, AFGRI Building 12 Byls Bridge Boulevard Highveld Extension 73