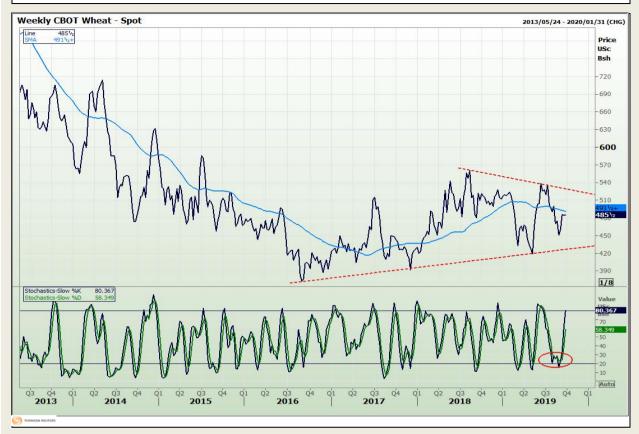

# **Technical Analysis**

Chicago Board of Trade and Kansas Board of Trade - Wheat

Market Report: 23 September 2019

3rd Floor, AFGRI Building 12 Byls Bridge Boulevard Highveld Extension 73