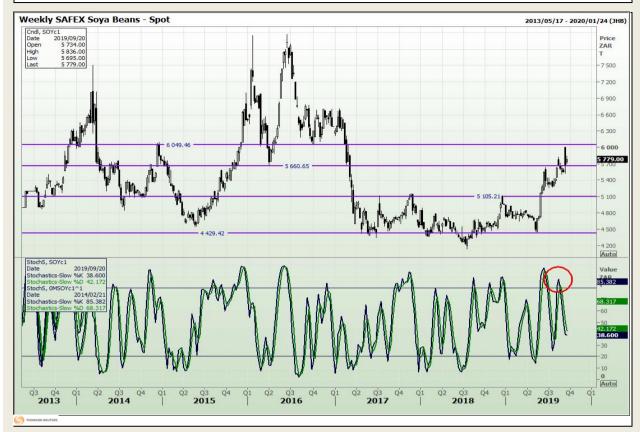

# **Technical Analysis**

**South African Futures Exchange - Soybeans** 

Market Report: 23 September 2019

3rd Floor, AFGRI Building 12 Byls Bridge Boulevard Highveld Extension 73