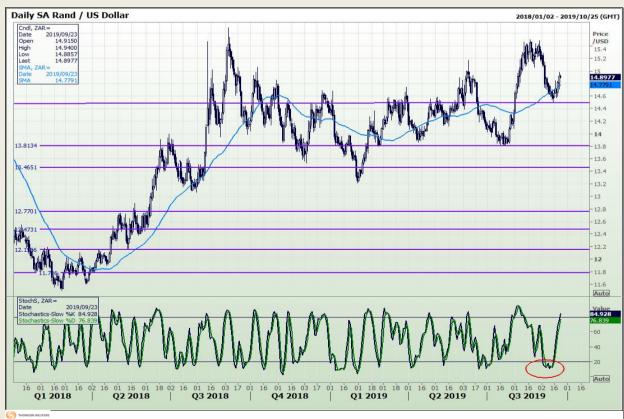

## **Technical Analysis**

Rand / US Dollar

Market Report: 23 September 2019

3rd Floor, AFGRI Building 12 Byls Bridge Boulevard Highveld Extension 73