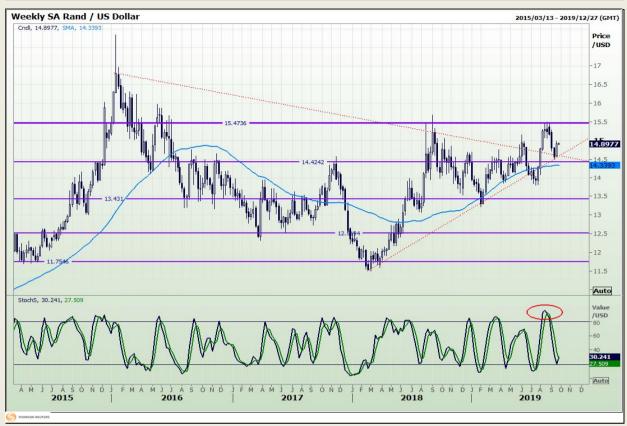

## **Technical Analysis**

Rand / US Dollar

Market Report: 23 September 2019

3rd Floor, AFGRI Building 12 Byls Bridge Boulevard Highveld Extension 73