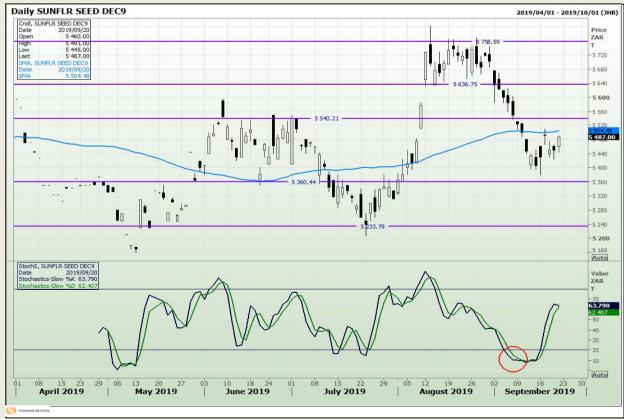

Analysis**

South African Futures Exchange - Wheat







Market Report: 23 September 2019

3rd Floor, AFGRI Building 12 Byls Bridge Boulevard Highveld Extension 73

# **Technical Analysis**

Chicago Board of Trade and Kansas Board of Trade - Wheat







Market Report: 23 September 2019

3rd Floor, AFGRI Building 12 Byls Bridge Boulevard Highveld Extension 73

## **Technical Analysis**

Chicago Board of Trade - Soybeans







Market Report: 23 September 2019

3rd Floor, AFGRI Building 12 Byls Bridge Boulevard Highveld Extension 73

# **Technical Analysis**

**South African Futures Exchange - Soybeans** 







Market Report: 23 September 2019

3rd Floor, AFGRI Building 12 Byls Bridge Boulevard Highveld Extension 73

# **Technical Analysis**

South African Futures Exchange - Sunflower