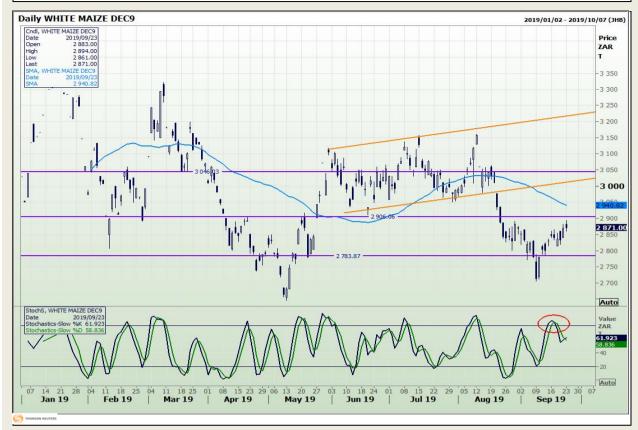

## **Technical Analysis**

South African Futures Exchange - Maize

Market Report: 25 September 2019

3rd Floor, AFGRI Building 12 Byls Bridge Boulevard Highveld Extension 73