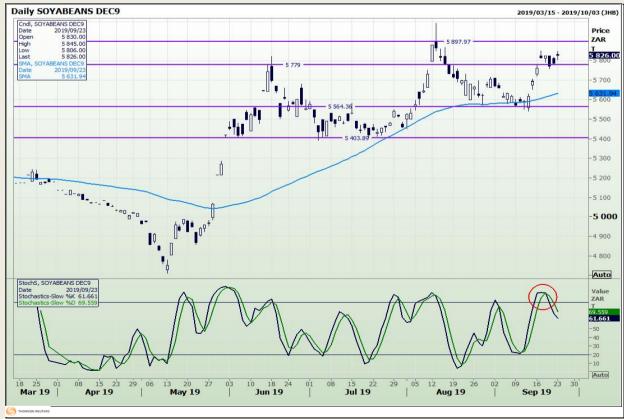

## **Technical Analysis**

Chicago Board of Trade - Soybeans

Market Report: 25 September 2019

3rd Floor, AFGRI Building 12 Byls Bridge Boulevard Highveld Extension 73