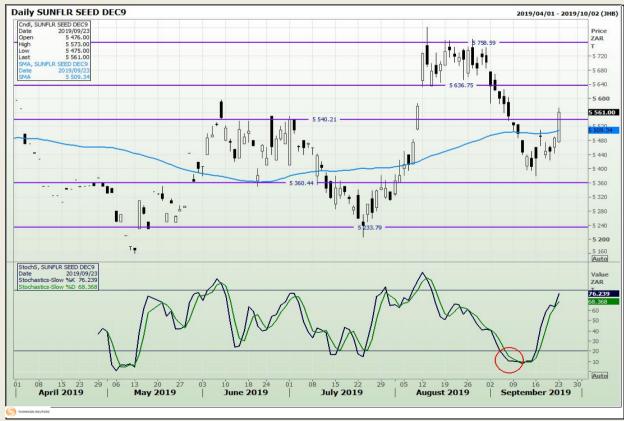

lysis**

South African Futures Exchange - Wheat







Market Report: 25 September 2019

3rd Floor, AFGRI Building 12 Byls Bridge Boulevard Highveld Extension 73

## **Technical Analysis**

Chicago Board of Trade and Kansas Board of Trade - Wheat







Market Report: 25 September 2019

3rd Floor, AFGRI Building 12 Byls Bridge Boulevard Highveld Extension 73

## **Technical Analysis**

Chicago Board of Trade - Soybeans







Market Report: 25 September 2019

3rd Floor, AFGRI Building 12 Byls Bridge Boulevard Highveld Extension 73

## **Technical Analysis**

**South African Futures Exchange - Soybeans** 







Market Report: 25 September 2019

3rd Floor, AFGRI Building 12 Byls Bridge Boulevard Highveld Extension 73

## **Technical Analysis**

South African Futures Exchange - Sunflower