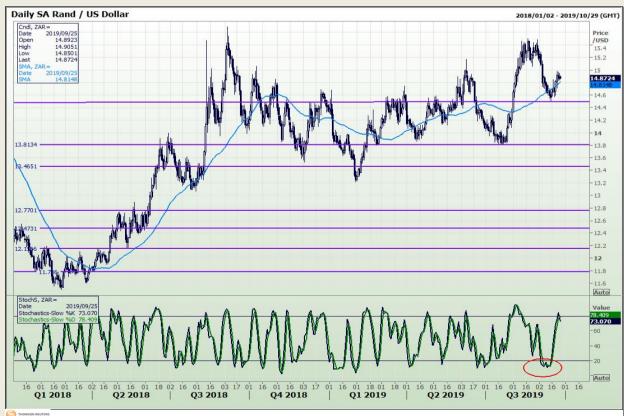

## **Technical Analysis**

Rand / US Dollar

Market Report: 25 September 2019

3rd Floor, AFGRI Building 12 Byls Bridge Boulevard Highveld Extension 73