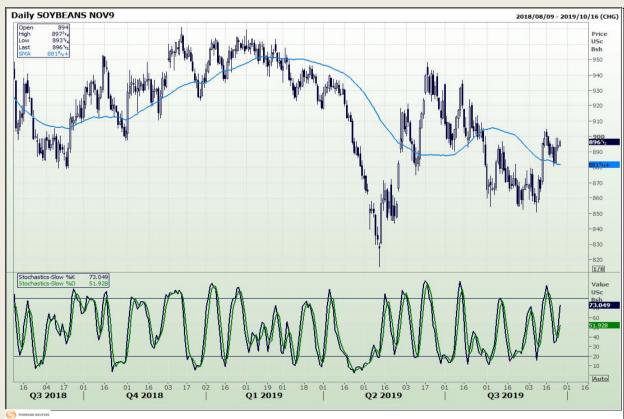

## **Technical Analysis**

Chicago Board of Trade - Soybeans

Market Report: 25 September 2019

3rd Floor, AFGRI Building 12 Byls Bridge Boulevard Highveld Extension 73