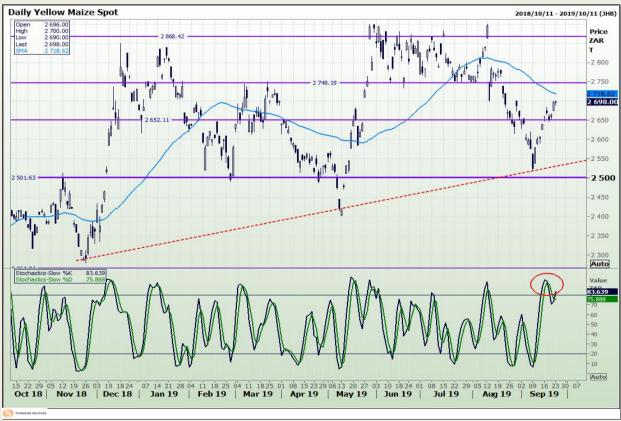

## **Technical Analysis**

South African Futures Exchange - Maize

Market Report: 25 September 2019

3rd Floor, AFGRI Building 12 Byls Bridge Boulevard Highveld Extension 73