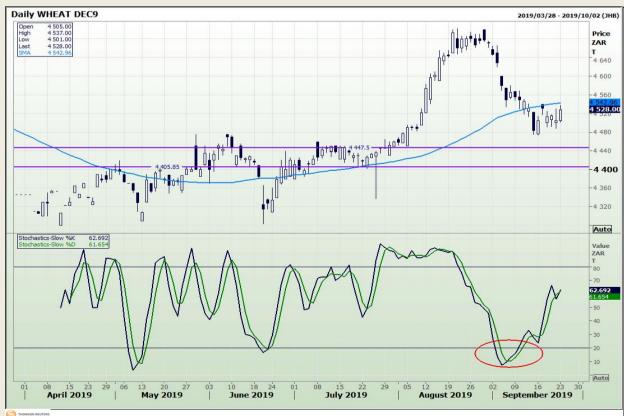

## **Technical Analysis**

South African Futures Exchange - Wheat

Market Report: 25 September 2019

3rd Floor, AFGRI Building 12 Byls Bridge Boulevard Highveld Extension 73