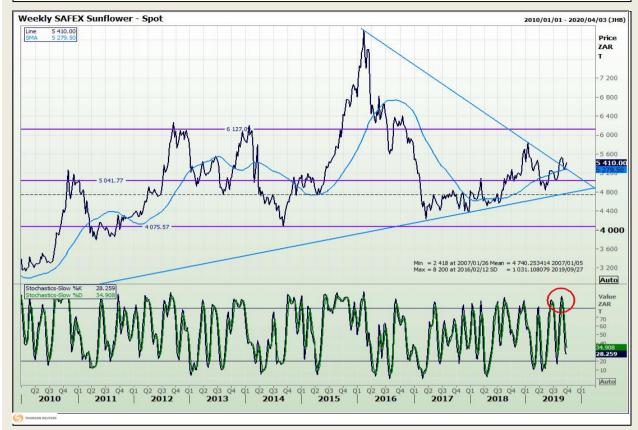

nalysis**

South African Futures Exchange - Wheat







Market Report: 25 September 2019

3rd Floor, AFGRI Building 12 Byls Bridge Boulevard Highveld Extension 73

## **Technical Analysis**

Chicago Board of Trade and Kansas Board of Trade - Wheat







Market Report: 25 September 2019

3rd Floor, AFGRI Building 12 Byls Bridge Boulevard Highveld Extension 73

## **Technical Analysis**

Chicago Board of Trade - Soybeans







Market Report: 25 September 2019

3rd Floor, AFGRI Building 12 Byls Bridge Boulevard Highveld Extension 73

## **Technical Analysis**

**South African Futures Exchange - Soybeans** 







Market Report: 25 September 2019

3rd Floor, AFGRI Building 12 Byls Bridge Boulevard Highveld Extension 73

## **Technical Analysis**

South African Futures Exchange - Sunflower