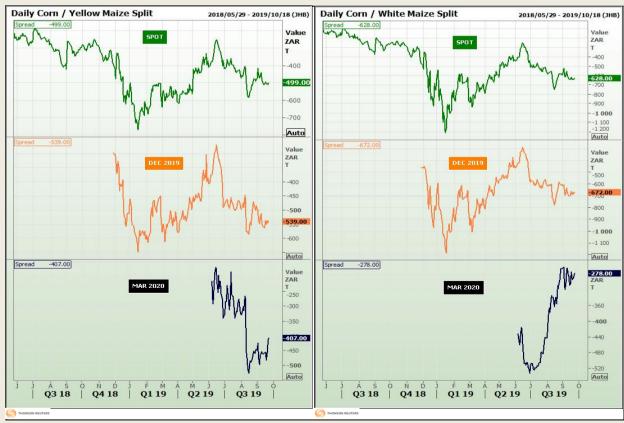

### **Technical Analysis**

**CBOT / SAFEX Spreads** 

Market Report: 25 September 2019

3rd Floor, AFGRI Building 12 Byls Bridge Boulevard Highveld Extension 73