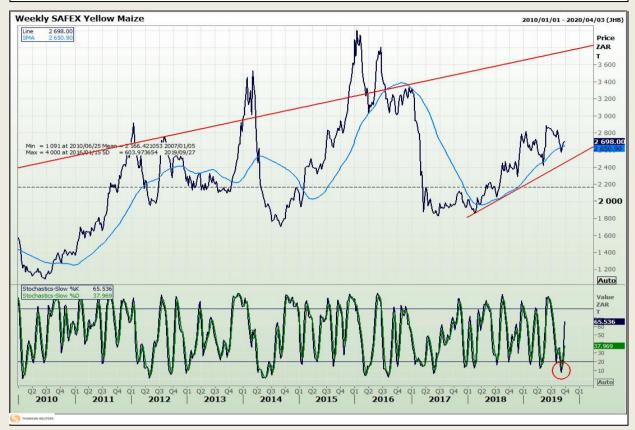

## **Technical Analysis**

South African Futures Exchange - Maize

Market Report: 25 September 2019

3rd Floor, AFGRI Building 12 Byls Bridge Boulevard Highveld Extension 73