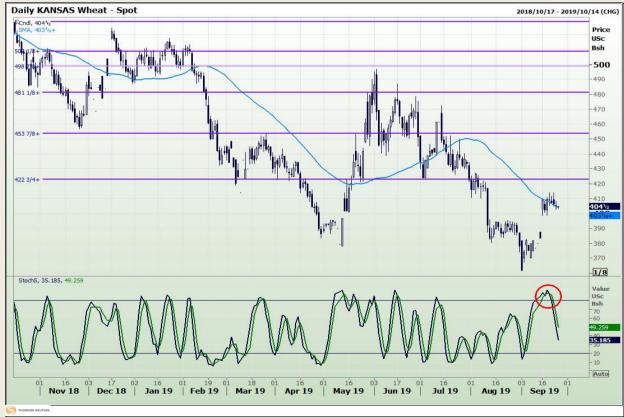

## **Technical Analysis**

Chicago Board of Trade and Kansas Board of Trade - Wheat

Market Report: 25 September 2019

3rd Floor, AFGRI Building 12 Byls Bridge Boulevard Highveld Extension 73