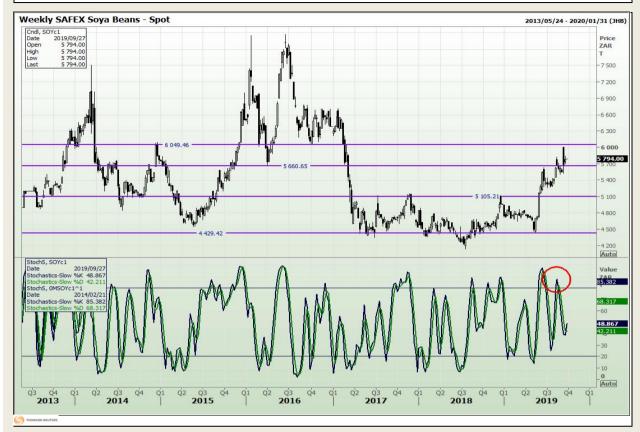

## **Technical Analysis**

**South African Futures Exchange - Soybeans** 

Market Report: 25 September 2019

3rd Floor, AFGRI Building 12 Byls Bridge Boulevard Highveld Extension 73