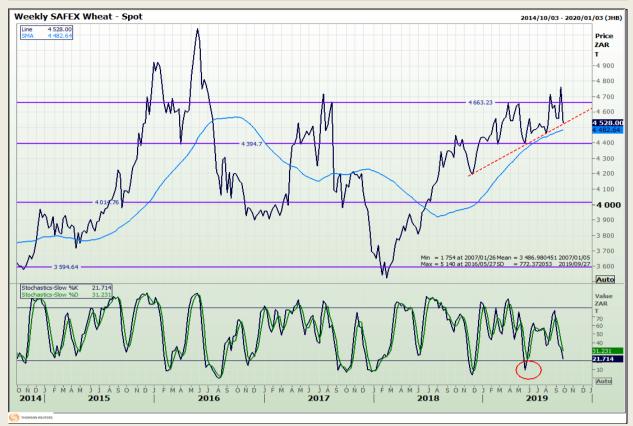

## **Technical Analysis**

South African Futures Exchange - Wheat

Market Report: 25 September 2019

3rd Floor, AFGRI Building 12 Byls Bridge Boulevard Highveld Extension 73