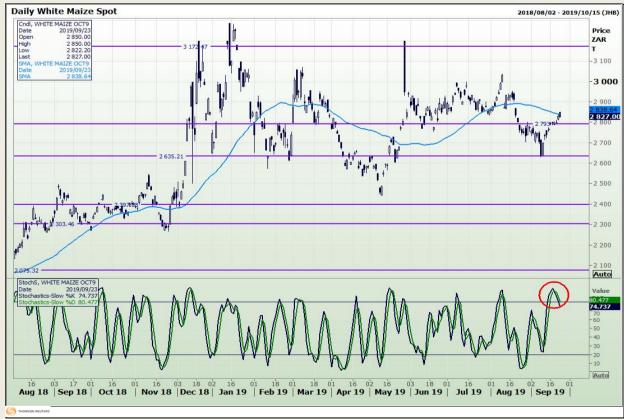

## **Technical Analysis**

South African Futures Exchange - Maize

Market Report: 25 September 2019

3rd Floor, AFGRI Building 12 Byls Bridge Boulevard Highveld Extension 73