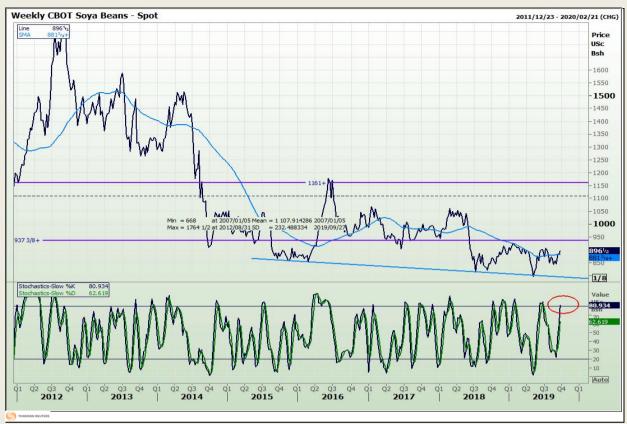

## **Technical Analysis**

Chicago Board of Trade - Soybeans

Market Report: 25 September 2019

3rd Floor, AFGRI Building 12 Byls Bridge Boulevard Highveld Extension 73