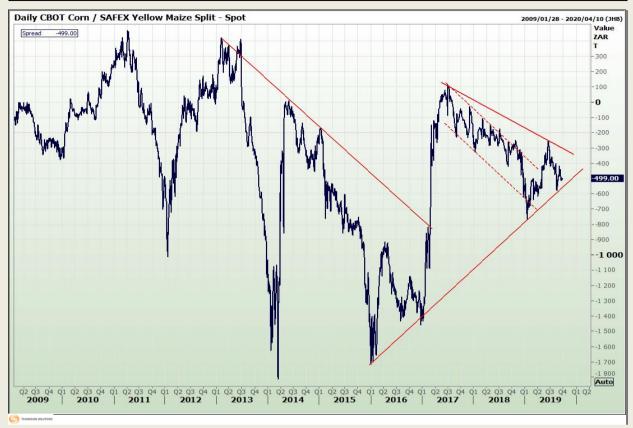

### **Technical Analysis**

**CBOT / SAFEX Spreads** 

Market Report: 25 September 2019

3rd Floor, AFGRI Building 12 Byls Bridge Boulevard Highveld Extension 73