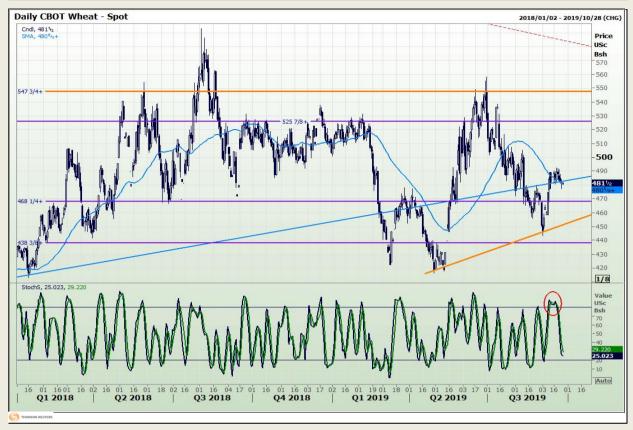

## **Technical Analysis**

Chicago Board of Trade and Kansas Board of Trade - Wheat

Market Report: 25 September 2019

3rd Floor, AFGRI Building 12 Byls Bridge Boulevard Highveld Extension 73