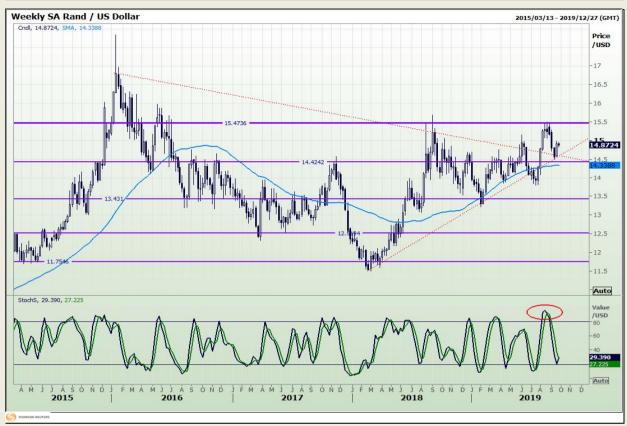

## **Technical Analysis**

Rand / US Dollar

Market Report: 25 September 2019

3rd Floor, AFGRI Building 12 Byls Bridge Boulevard Highveld Extension 73