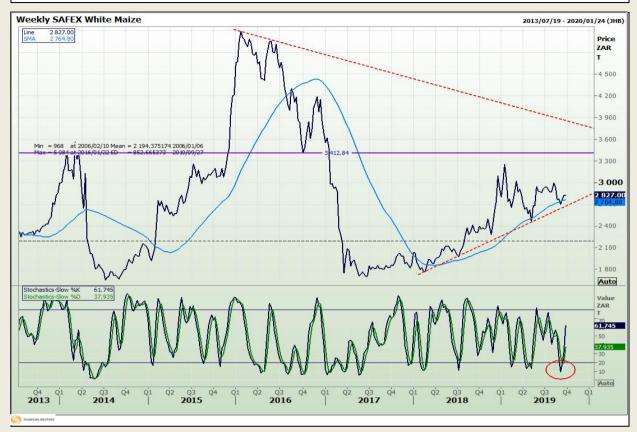

## **Technical Analysis**

South African Futures Exchange - Maize

Market Report: 25 September 2019

3rd Floor, AFGRI Building 12 Byls Bridge Boulevard Highveld Extension 73