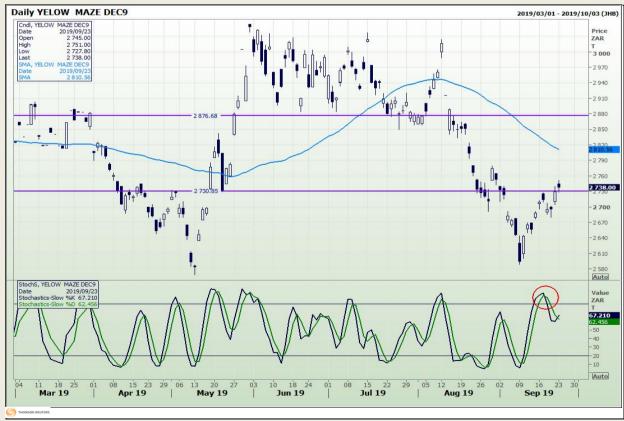

## **Technical Analysis**

South African Futures Exchange - Maize

Market Report: 25 September 2019

3rd Floor, AFGRI Building 12 Byls Bridge Boulevard Highveld Extension 73