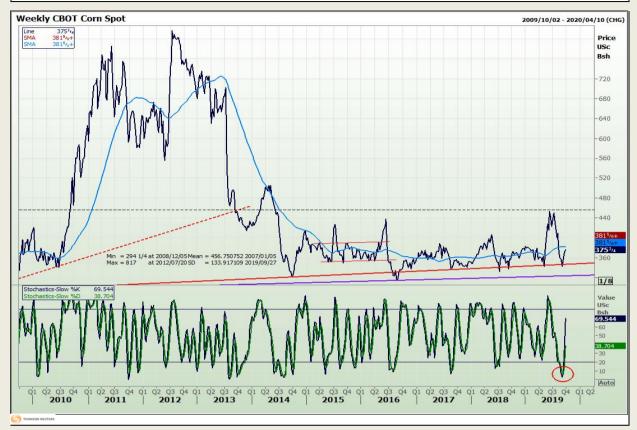

## **Technical Analysis**

Chicago Board of Trade - Corn

Market Report : 25 September 2019

3rd Floor, AFGRI Building 12 Byls Bridge Boulevard Highveld Extension 73