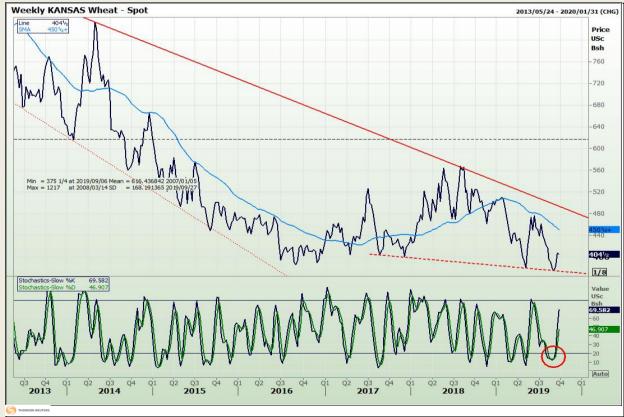

## **Technical Analysis**

Chicago Board of Trade and Kansas Board of Trade - Wheat

Market Report: 25 September 2019

3rd Floor, AFGRI Building 12 Byls Bridge Boulevard Highveld Extension 73