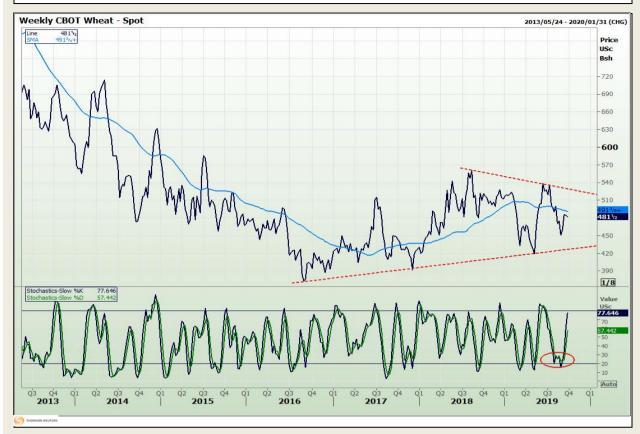

## **Technical Analysis**

Chicago Board of Trade and Kansas Board of Trade - Wheat

Market Report: 25 September 2019

3rd Floor, AFGRI Building 12 Byls Bridge Boulevard Highveld Extension 73