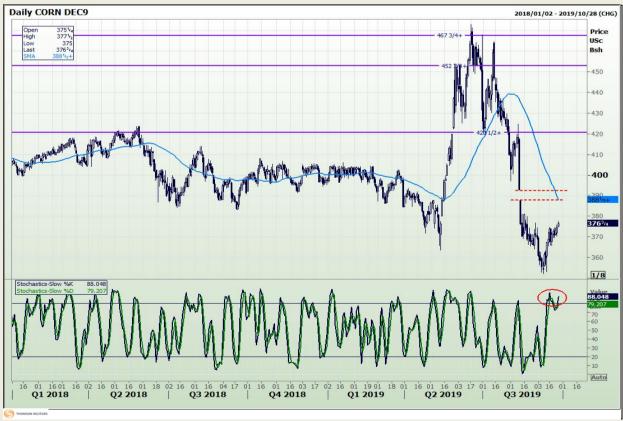

## **Technical Analysis**

Chicago Board of Trade - Corn

Market Report : 25 September 2019

3rd Floor, AFGRI Building 12 Byls Bridge Boulevard Highveld Extension 73