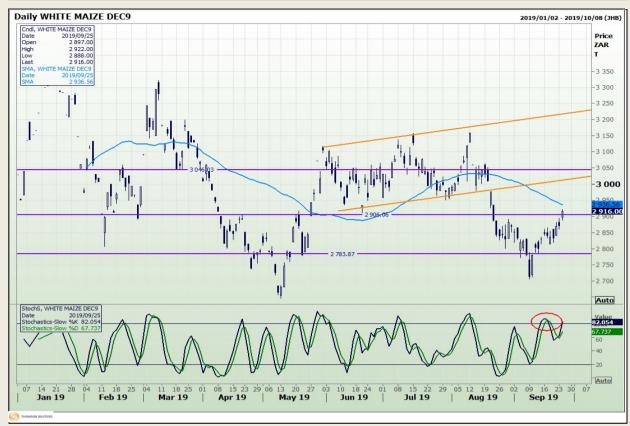

## **Technical Analysis**

South African Futures Exchange - Maize

Market Report : 26 September 2019

3rd Floor, AFGRI Building 12 Byls Bridge Boulevard Highveld Extension 73