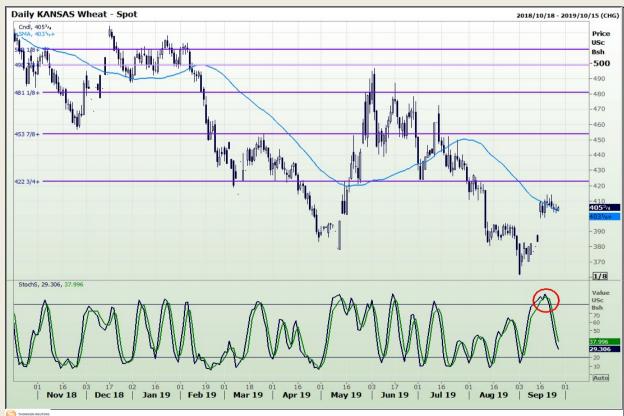

# **Technical Analysis**

Chicago Board of Trade and Kansas Board of Trade - Wheat

Market Report : 26 September 2019

3rd Floor, AFGRI Building 12 Byls Bridge Boulevard Highveld Extension 73

## **Technical Analysis**

Chicago Board of Trade and Kansas Board of Trade - Wheat

Market Report : 26 September 2019

3rd Floor, AFGRI Building 12 Byls Bridge Boulevard Highveld Extension 73