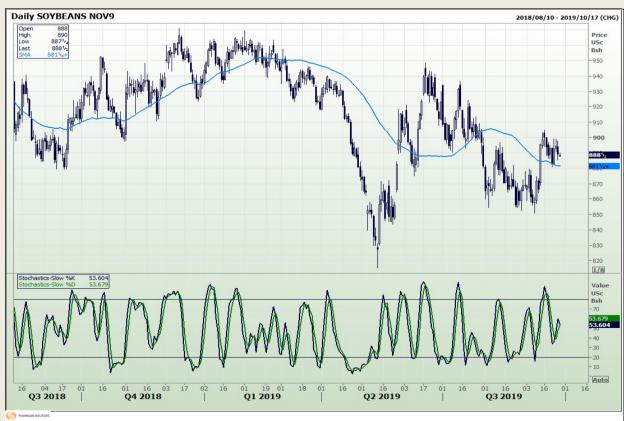

## **Technical Analysis**

Chicago Board of Trade - Soybeans

Market Report : 26 September 2019

3rd Floor, AFGRI Building 12 Byls Bridge Boulevard Highveld Extension 73