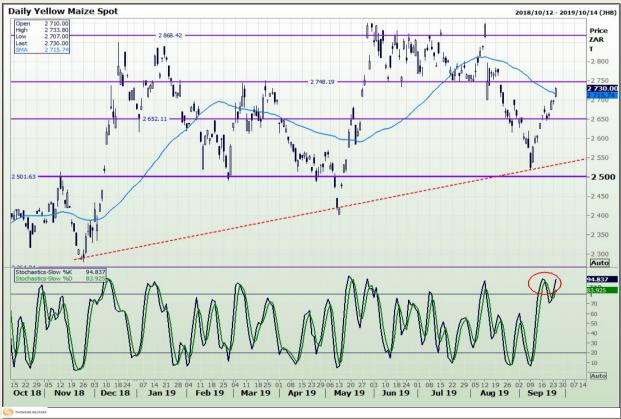

## **Technical Analysis**

South African Futures Exchange - Maize

Market Report : 26 September 2019

3rd Floor, AFGRI Building 12 Byls Bridge Boulevard Highveld Extension 73