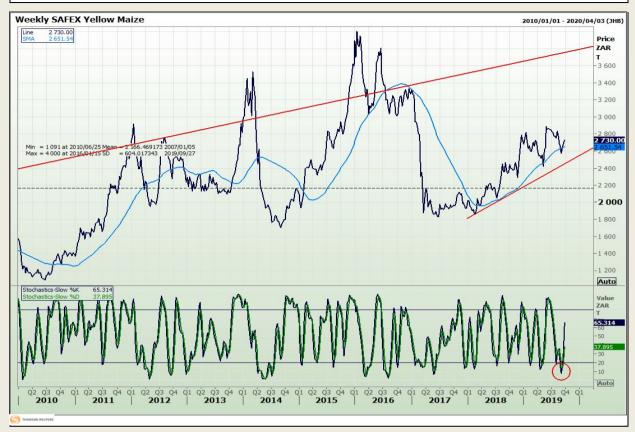

# **Technical Analysis**

South African Futures Exchange - Maize

Market Report : 26 September 2019

3rd Floor, AFGRI Building 12 Byls Bridge Boulevard Highyeld Extension 73