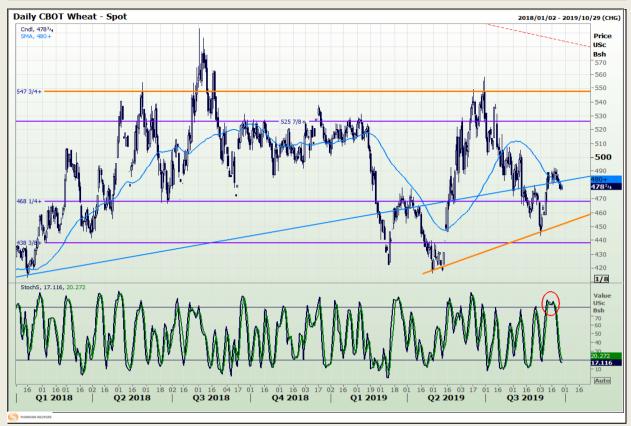

# **Technical Analysis**

Chicago Board of Trade and Kansas Board of Trade - Wheat

Market Report : 26 September 2019

3rd Floor, AFGRI Building 12 Byls Bridge Boulevard Highveld Extension 73

## **Technical Analysis**

Chicago Board of Trade and Kansas Board of Trade - Wheat

Market Report : 26 September 2019

3rd Floor, AFGRI Building 12 Byls Bridge Boulevard Highveld Extension 73