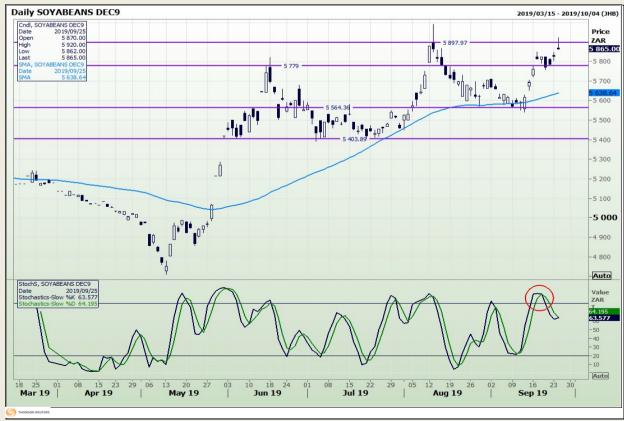

# **Technical Analysis**

**South African Futures Exchange - Soybeans** 

Market Report : 26 September 2019

3rd Floor, AFGRI Building 12 Byls Bridge Boulevard Highveld Extension 73