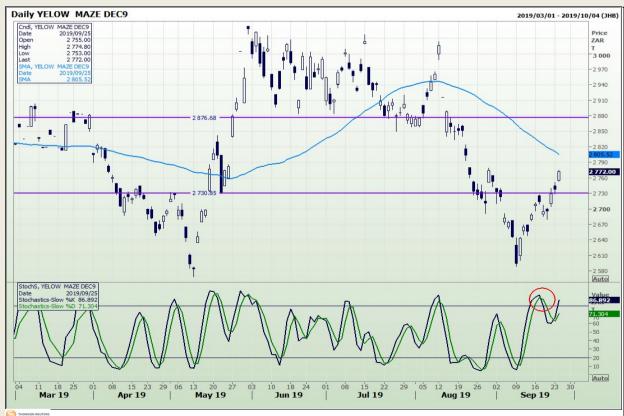

## **Technical Analysis**

South African Futures Exchange - Maize

Market Report : 26 September 2019

3rd Floor, AFGRI Building 12 Byls Bridge Boulevard Highveld Extension 73