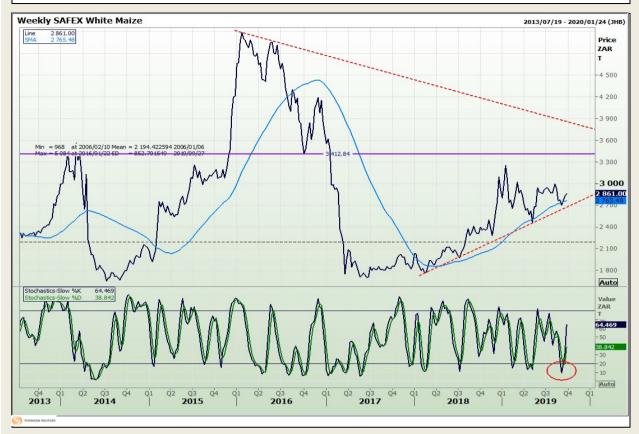

# **Technical Analysis**

South African Futures Exchange - Maize

Market Report : 26 September 2019

3rd Floor, AFGRI Building 12 Byls Bridge Boulevard Highyeld Extension 73

## **Technical Analysis**

South African Futures Exchange - Maize

Market Report : 26 September 2019

3rd Floor, AFGRI Building 12 Byls Bridge Boulevard Highveld Extension 73