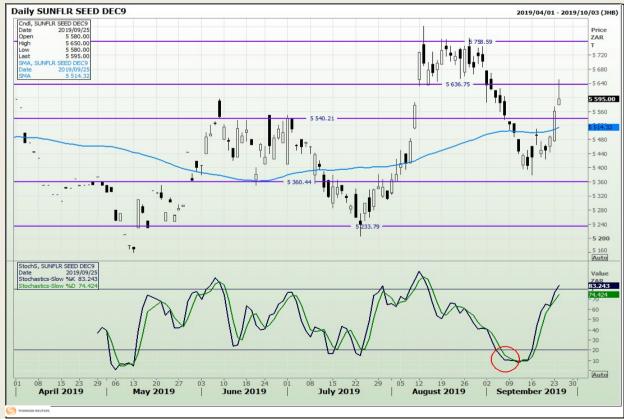

is**

South African Futures Exchange - Wheat







Market Report : 26 September 2019

3rd Floor, AFGRI Building 12 Byls Bridge Boulevard Highveld Extension 73

## **Technical Analysis**

Chicago Board of Trade and Kansas Board of Trade - Wheat







Market Report : 26 September 2019

3rd Floor, AFGRI Building 12 Byls Bridge Boulevard Highveld Extension 73

## **Technical Analysis**

Chicago Board of Trade - Soybeans







Market Report : 26 September 2019

3rd Floor, AFGRI Building 12 Byls Bridge Boulevard Highveld Extension 73

# **Technical Analysis**

**South African Futures Exchange - Soybeans** 







Market Report : 26 September 2019

3rd Floor, AFGRI Building 12 Byls Bridge Boulevard Highveld Extension 73

## **Technical Analysis**

South African Futures Exchange - Sunflower