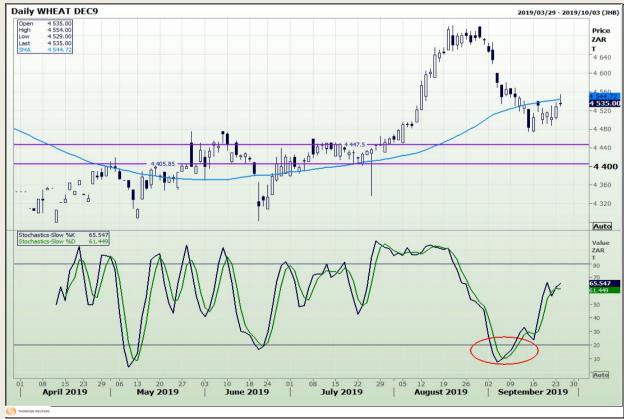

## **Technical Analysis**

South African Futures Exchange - Wheat

Market Report : 26 September 2019

3rd Floor, AFGRI Building 12 Byls Bridge Boulevard Highveld Extension 73