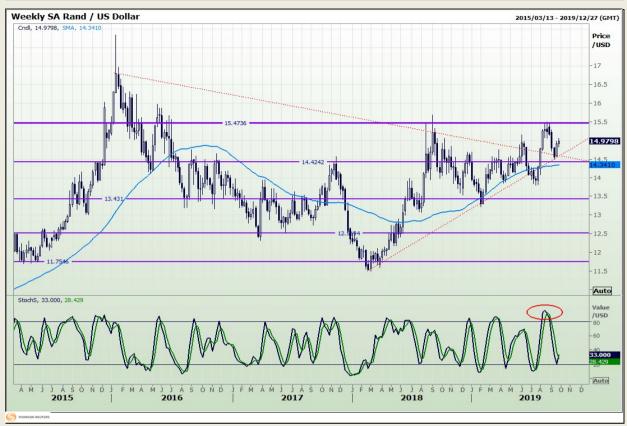

## **Technical Analysis**

Rand / US Dollar

Market Report : 26 September 2019

3rd Floor, AFGRI Building 12 Byls Bridge Boulevard Highveld Extension 73