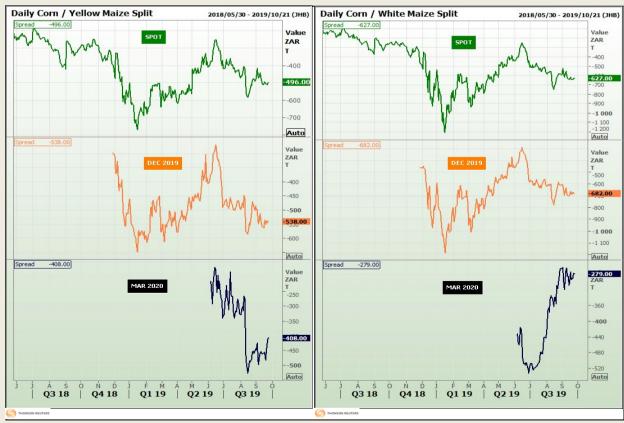

## **Technical Analysis**

**CBOT / SAFEX Spreads** 

Market Report : 26 September 2019

3rd Floor, AFGRI Building 12 Byls Bridge Boulevard Highveld Extension 73