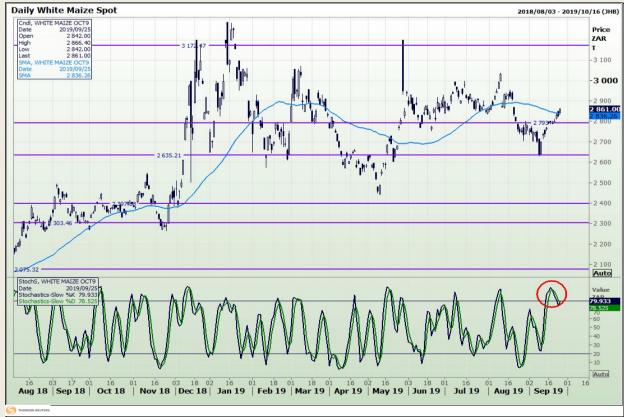

# **Technical Analysis**

South African Futures Exchange - Maize

Market Report : 26 September 2019

3rd Floor, AFGRI Building 12 Byls Bridge Boulevard Highyeld Extension 73

## **Technical Analysis**

South African Futures Exchange - Maize

Market Report : 26 September 2019

3rd Floor, AFGRI Building 12 Byls Bridge Boulevard Highveld Extension 73