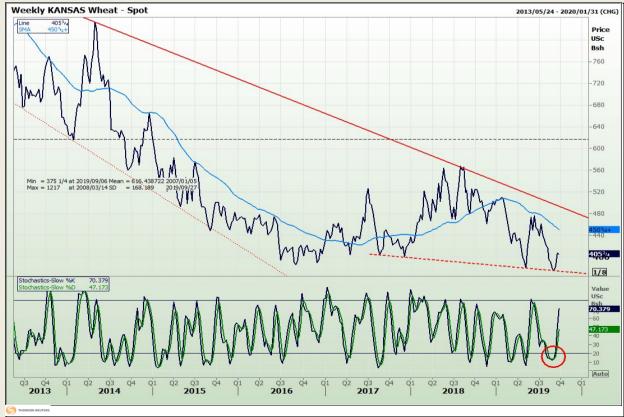

# **Technical Analysis**

Chicago Board of Trade and Kansas Board of Trade - Wheat

Market Report : 26 September 2019

3rd Floor, AFGRI Building 12 Byls Bridge Boulevard Highveld Extension 73

## **Technical Analysis**

Chicago Board of Trade and Kansas Board of Trade - Wheat

Market Report : 26 September 2019

3rd Floor, AFGRI Building 12 Byls Bridge Boulevard Highveld Extension 73