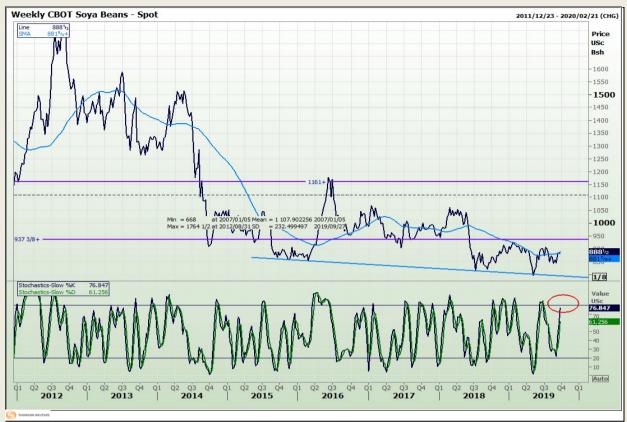

## **Technical Analysis**

Chicago Board of Trade - Soybeans

Market Report : 26 September 2019

3rd Floor, AFGRI Building 12 Byls Bridge Boulevard Highveld Extension 73