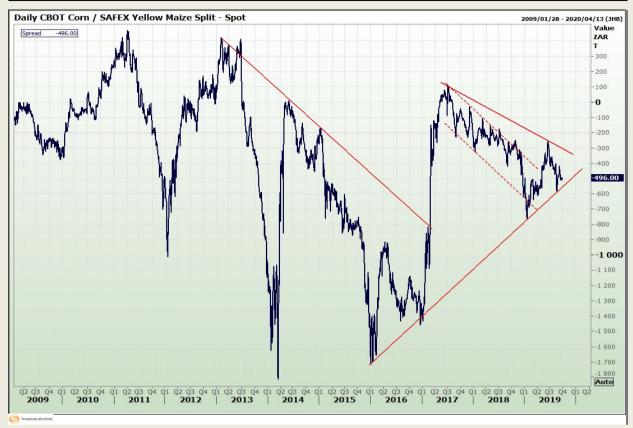

## **Technical Analysis**

**CBOT / SAFEX Spreads** 

Market Report : 26 September 2019

3rd Floor, AFGRI Building 12 Byls Bridge Boulevard Highveld Extension 73