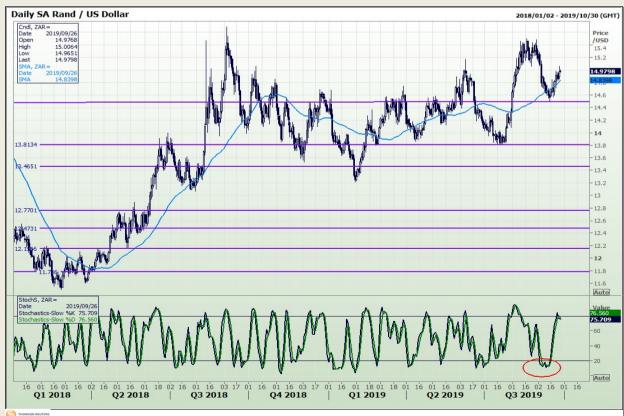

## **Technical Analysis**

Rand / US Dollar

Market Report : 26 September 2019

3rd Floor, AFGRI Building 12 Byls Bridge Boulevard Highveld Extension 73