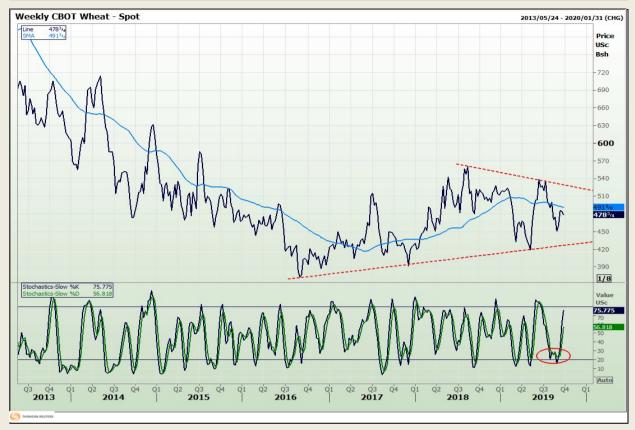

# **Technical Analysis**

Chicago Board of Trade and Kansas Board of Trade - Wheat

Market Report : 26 September 2019

3rd Floor, AFGRI Building 12 Byls Bridge Boulevard Highveld Extension 73