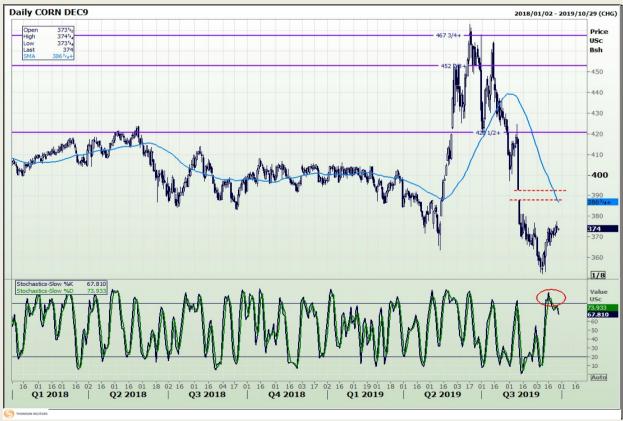

## **Technical Analysis**

Chicago Board of Trade - Corn

Market Report : 26 September 2019

3rd Floor, AFGRI Building 12 Byls Bridge Boulevard Highveld Extension 73