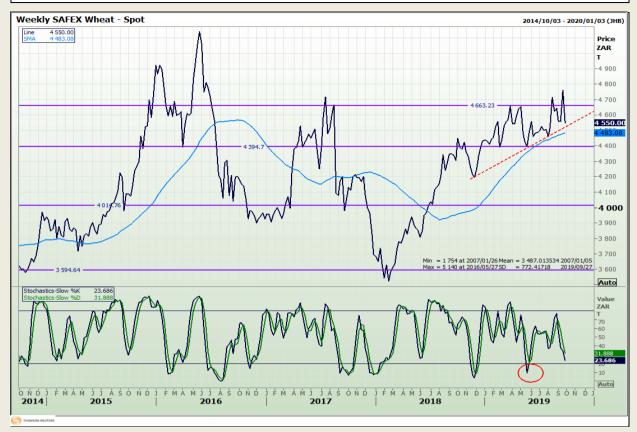

## **Technical Analysis**

South African Futures Exchange - Wheat

Market Report : 26 September 2019

3rd Floor, AFGRI Building 12 Byls Bridge Boulevard Highveld Extension 73