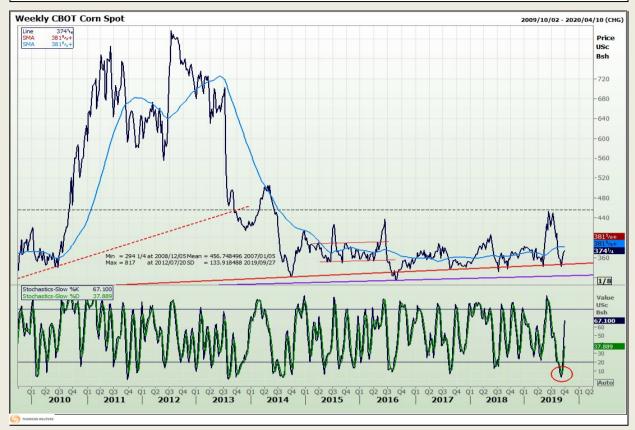

## **Technical Analysis**

Chicago Board of Trade - Corn

Market Report : 26 September 2019

3rd Floor, AFGRI Building 12 Byls Bridge Boulevard Highveld Extension 73