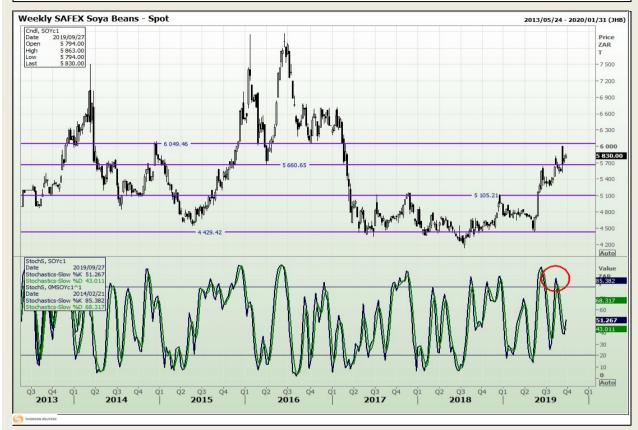

# **Technical Analysis**

**South African Futures Exchange - Soybeans** 

Market Report : 26 September 2019

3rd Floor, AFGRI Building 12 Byls Bridge Boulevard Highveld Extension 73