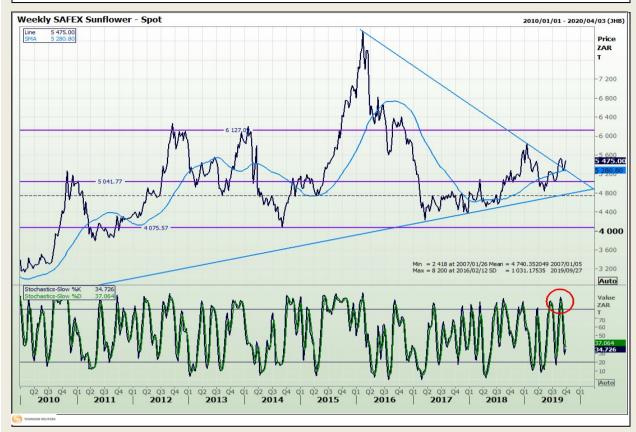

ysis**

South African Futures Exchange - Wheat







Market Report : 26 September 2019

3rd Floor, AFGRI Building 12 Byls Bridge Boulevard Highveld Extension 73

## **Technical Analysis**

Chicago Board of Trade and Kansas Board of Trade - Wheat







Market Report : 26 September 2019

3rd Floor, AFGRI Building 12 Byls Bridge Boulevard Highveld Extension 73

## **Technical Analysis**

Chicago Board of Trade - Soybeans







Market Report : 26 September 2019

3rd Floor, AFGRI Building 12 Byls Bridge Boulevard Highveld Extension 73

# **Technical Analysis**

**South African Futures Exchange - Soybeans** 







Market Report : 26 September 2019

3rd Floor, AFGRI Building 12 Byls Bridge Boulevard Highveld Extension 73

## **Technical Analysis**

South African Futures Exchange - Sunflower