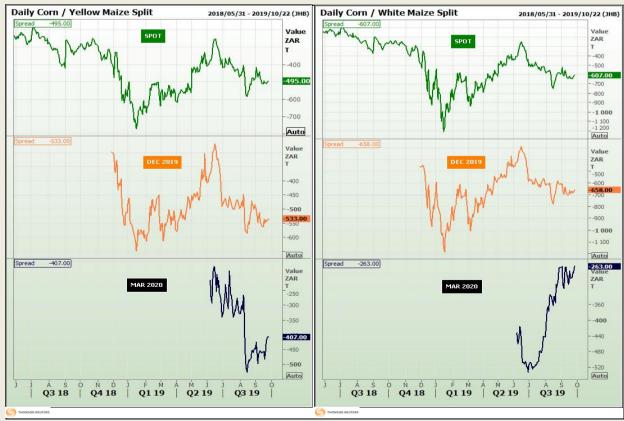

## **Technical Analysis**

**CBOT / SAFEX Spreads** 

Market Report : 27 September 2019

3rd Floor, AFGRI Building 12 Byls Bridge Boulevard Highveld Extension 73