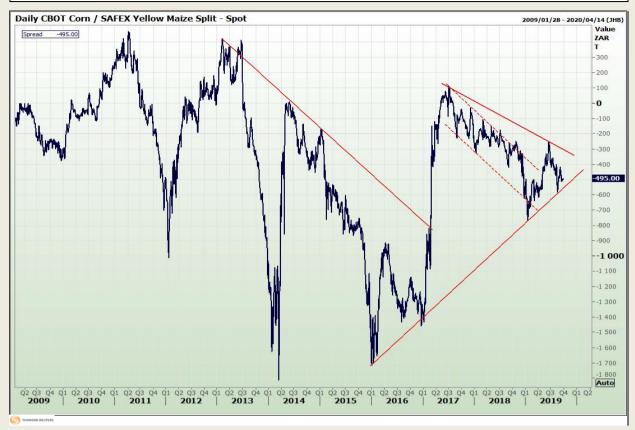

## **Technical Analysis**

**CBOT / SAFEX Spreads** 

Market Report : 27 September 2019

3rd Floor, AFGRI Building 12 Byls Bridge Boulevard Highveld Extension 73