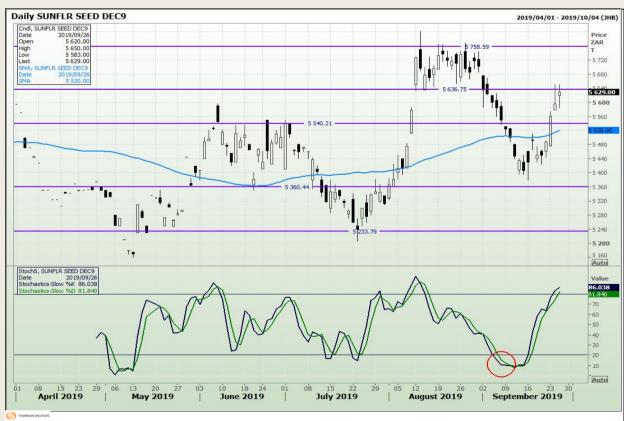

alysis**

South African Futures Exchange - Wheat







Market Report : 27 September 2019

3rd Floor, AFGRI Building 12 Byls Bridge Boulevard Highveld Extension 73

# **Technical Analysis**

Chicago Board of Trade and Kansas Board of Trade - Wheat







Market Report: 27 September 2019

3rd Floor, AFGRI Building 12 Byls Bridge Boulevard Highveld Extension 73

# **Technical Analysis**

Chicago Board of Trade - Soybeans







Market Report : 27 September 2019

3rd Floor, AFGRI Building 12 Byls Bridge Boulevard Highveld Extension 73

# **Technical Analysis**

**South African Futures Exchange - Soybeans** 







Market Report : 27 September 2019

3rd Floor, AFGRI Building 12 Byls Bridge Boulevard Highveld Extension 73

# **Technical Analysis**

South African Futures Exchange - Sunflower