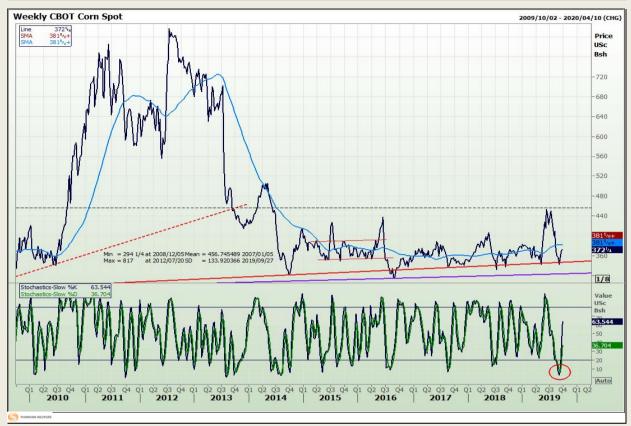

## **Technical Analysis**

Chicago Board of Trade - Corn

Market Report: 27 September 2019

3rd Floor, AFGRI Building 12 Byls Bridge Boulevard Highveld Extension 73