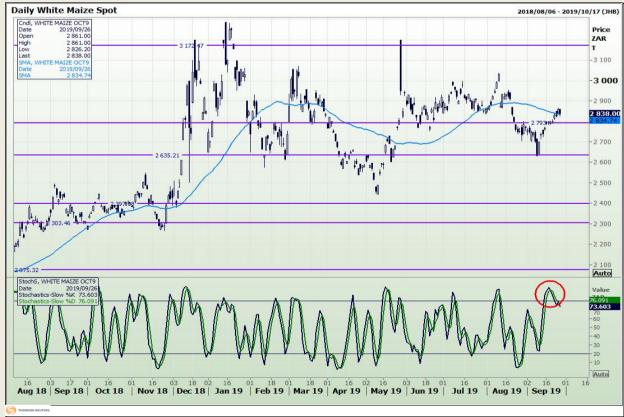

# **Technical Analysis**

South African Futures Exchange - Maize

Market Report : 27 September 2019

3rd Floor, AFGRI Building 12 Byls Bridge Boulevard Highveld Extension 73

## **Technical Analysis**

South African Futures Exchange - Maize

Market Report : 27 September 2019

3rd Floor, AFGRI Building 12 Byls Bridge Boulevard Highveld Extension 73