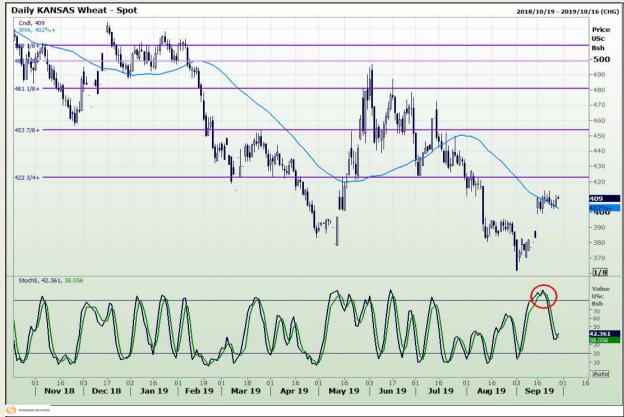

## **Technical Analysis**

Chicago Board of Trade and Kansas Board of Trade - Wheat

Market Report: 27 September 2019

3rd Floor, AFGRI Building 12 Byls Bridge Boulevard Highveld Extension 73

# **Technical Analysis**

Chicago Board of Trade and Kansas Board of Trade - Wheat

Market Report: 27 September 2019

3rd Floor, AFGRI Building 12 Byls Bridge Boulevard Highveld Extension 73