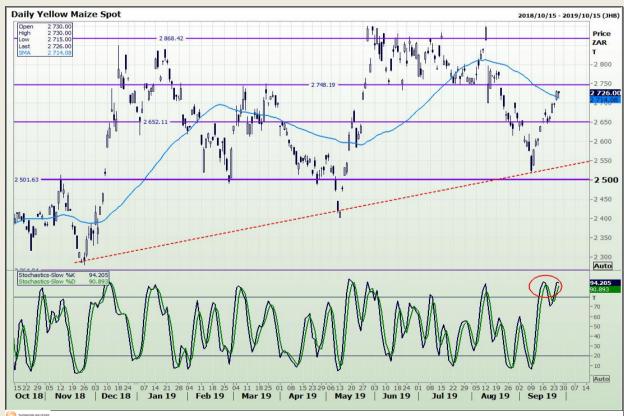

## **Technical Analysis**

South African Futures Exchange - Maize

Market Report : 27 September 2019

3rd Floor, AFGRI Building 12 Byls Bridge Boulevard Highveld Extension 73