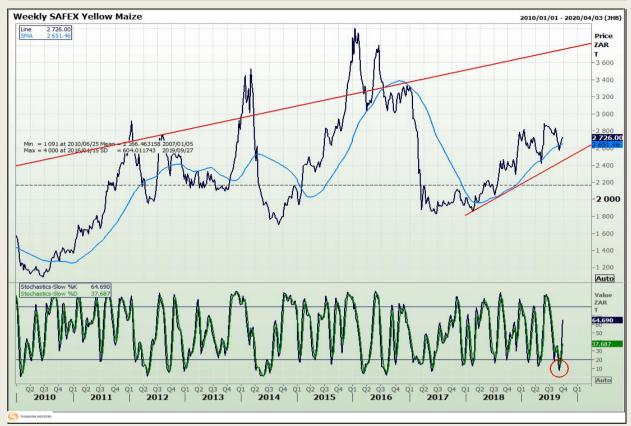

# **Technical Analysis**

South African Futures Exchange - Maize

Market Report : 27 September 2019

3rd Floor, AFGRI Building 12 Byls Bridge Boulevard Highveld Extension 73