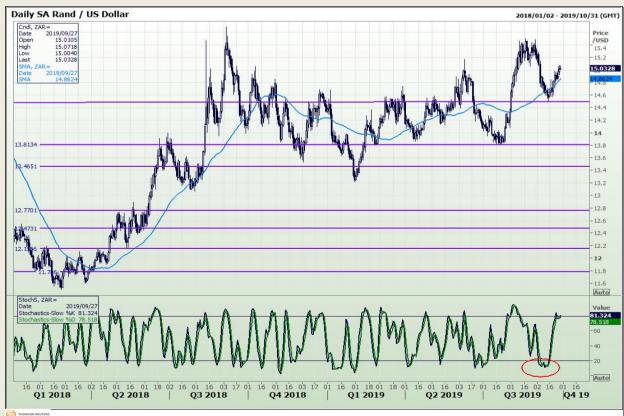

## **Technical Analysis**

Rand / US Dollar

Market Report : 27 September 2019

3rd Floor, AFGRI Building 12 Byls Bridge Boulevard Highveld Extension 73