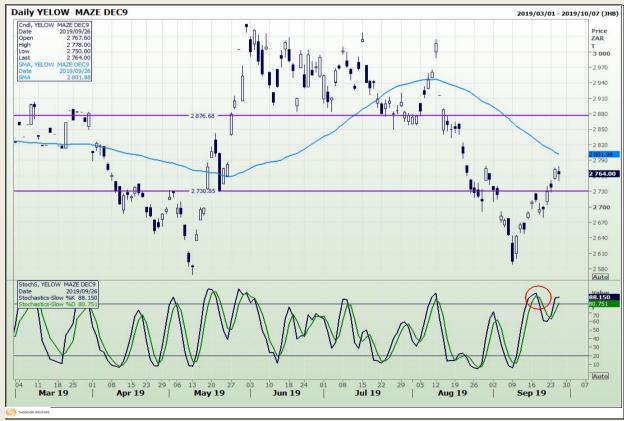

# **Technical Analysis**

South African Futures Exchange - Maize

Market Report : 27 September 2019

3rd Floor, AFGRI Building 12 Byls Bridge Boulevard Highveld Extension 73