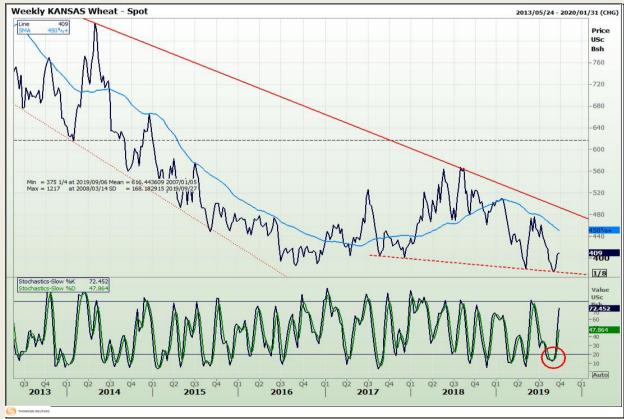

## **Technical Analysis**

Chicago Board of Trade and Kansas Board of Trade - Wheat

Market Report: 27 September 2019

3rd Floor, AFGRI Building 12 Byls Bridge Boulevard Highveld Extension 73

# **Technical Analysis**

Chicago Board of Trade and Kansas Board of Trade - Wheat

Market Report: 27 September 2019

3rd Floor, AFGRI Building 12 Byls Bridge Boulevard Highveld Extension 73