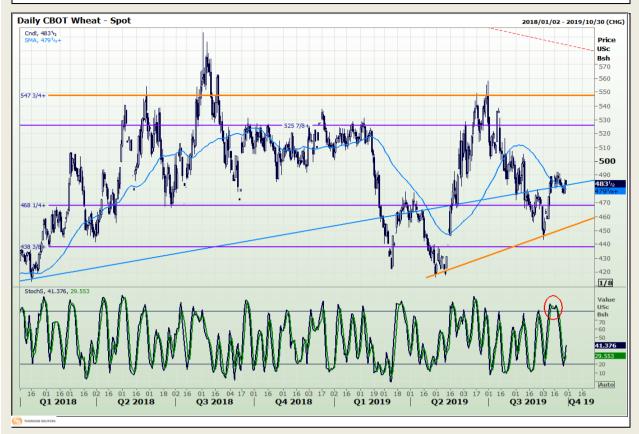

## **Technical Analysis**

Chicago Board of Trade and Kansas Board of Trade - Wheat

Market Report: 27 September 2019

3rd Floor, AFGRI Building 12 Byls Bridge Boulevard Highveld Extension 73

# **Technical Analysis**

Chicago Board of Trade and Kansas Board of Trade - Wheat

Market Report: 27 September 2019

3rd Floor, AFGRI Building 12 Byls Bridge Boulevard Highveld Extension 73