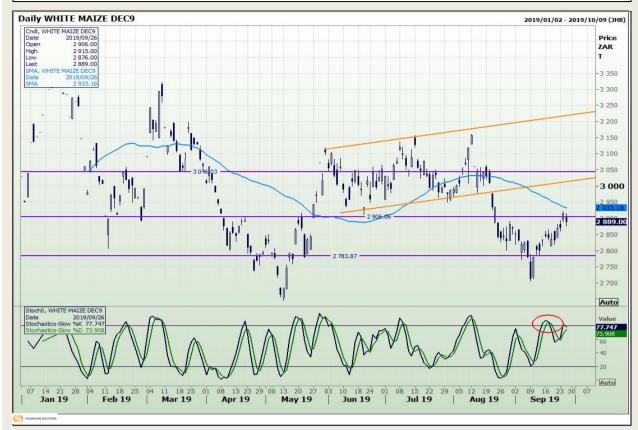

# **Technical Analysis**

South African Futures Exchange - Maize

Market Report : 27 September 2019

3rd Floor, AFGRI Building 12 Byls Bridge Boulevard Highveld Extension 73