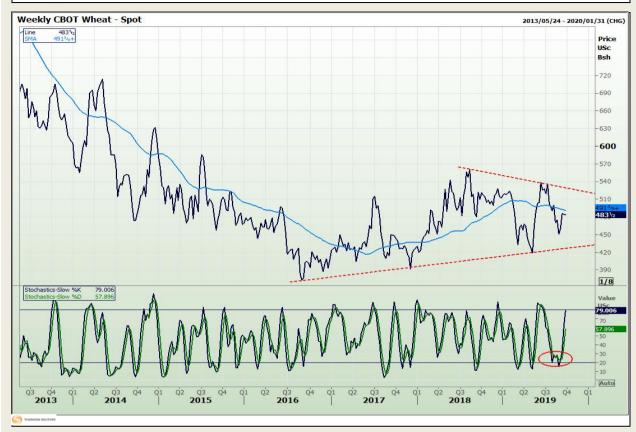

## **Technical Analysis**

Chicago Board of Trade and Kansas Board of Trade - Wheat

Market Report: 27 September 2019

3rd Floor, AFGRI Building 12 Byls Bridge Boulevard Highveld Extension 73

# **Technical Analysis**

Chicago Board of Trade and Kansas Board of Trade - Wheat

Market Report: 27 September 2019

3rd Floor, AFGRI Building 12 Byls Bridge Boulevard Highveld Extension 73