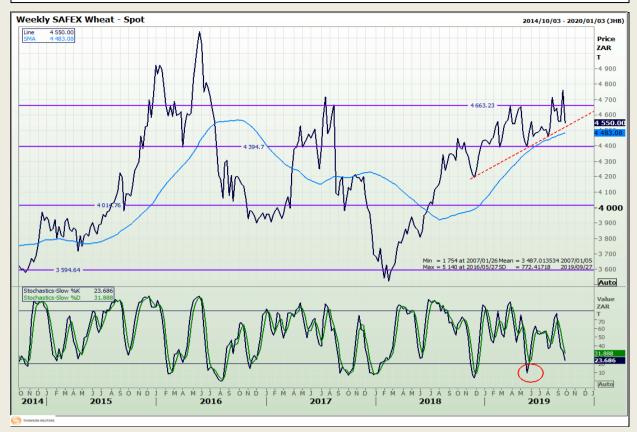

# **Technical Analysis**

South African Futures Exchange - Wheat

Market Report : 27 September 2019

3rd Floor, AFGRI Building 12 Byls Bridge Boulevard Highveld Extension 73