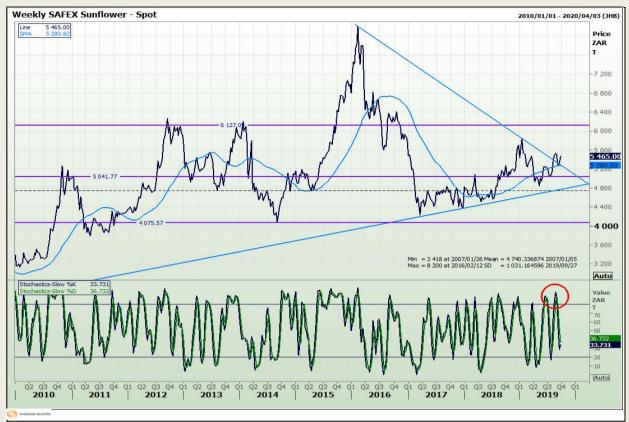

Analysis**

South African Futures Exchange - Wheat







Market Report : 27 September 2019

3rd Floor, AFGRI Building 12 Byls Bridge Boulevard Highveld Extension 73

# **Technical Analysis**

Chicago Board of Trade and Kansas Board of Trade - Wheat







Market Report: 27 September 2019

3rd Floor, AFGRI Building 12 Byls Bridge Boulevard Highveld Extension 73

# **Technical Analysis**

Chicago Board of Trade - Soybeans







Market Report : 27 September 2019

3rd Floor, AFGRI Building 12 Byls Bridge Boulevard Highveld Extension 73

# **Technical Analysis**

**South African Futures Exchange - Soybeans** 







Market Report : 27 September 2019

3rd Floor, AFGRI Building 12 Byls Bridge Boulevard Highveld Extension 73

# **Technical Analysis**

South African Futures Exchange - Sunflower