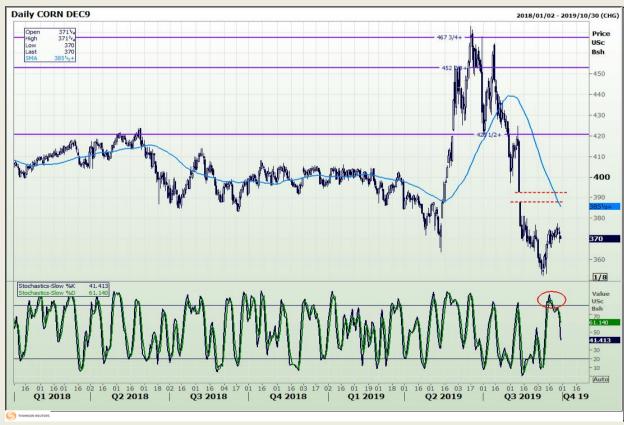

## **Technical Analysis**

Chicago Board of Trade - Corn

Market Report: 27 September 2019

3rd Floor, AFGRI Building 12 Byls Bridge Boulevard Highveld Extension 73