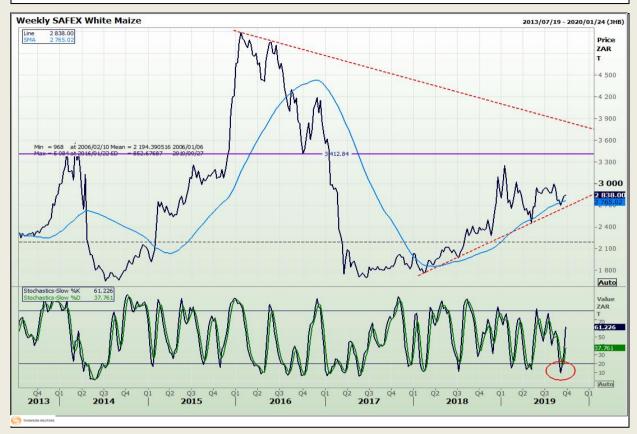

# **Technical Analysis**

South African Futures Exchange - Maize

Market Report : 27 September 2019

3rd Floor, AFGRI Building 12 Byls Bridge Boulevard Highveld Extension 73

## **Technical Analysis**

South African Futures Exchange - Maize

Market Report : 27 September 2019

3rd Floor, AFGRI Building 12 Byls Bridge Boulevard Highveld Extension 73