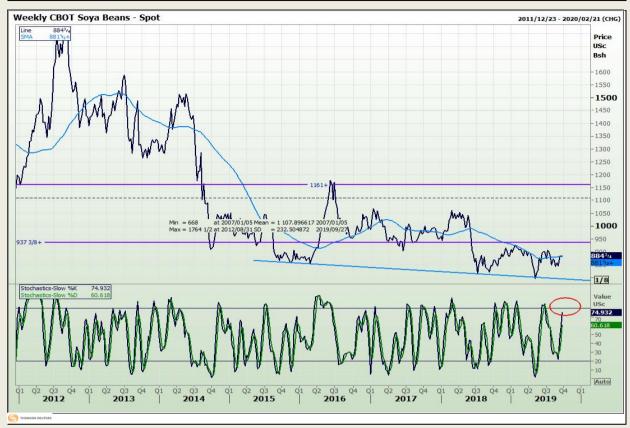

# **Technical Analysis**

Chicago Board of Trade - Soybeans

Market Report : 27 September 2019

3rd Floor, AFGRI Building 12 Byls Bridge Boulevard Highveld Extension 73