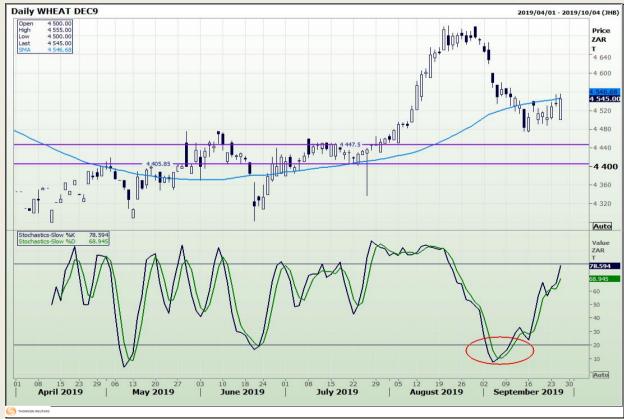

# **Technical Analysis**

South African Futures Exchange - Wheat

Market Report : 27 September 2019

3rd Floor, AFGRI Building 12 Byls Bridge Boulevard Highveld Extension 73