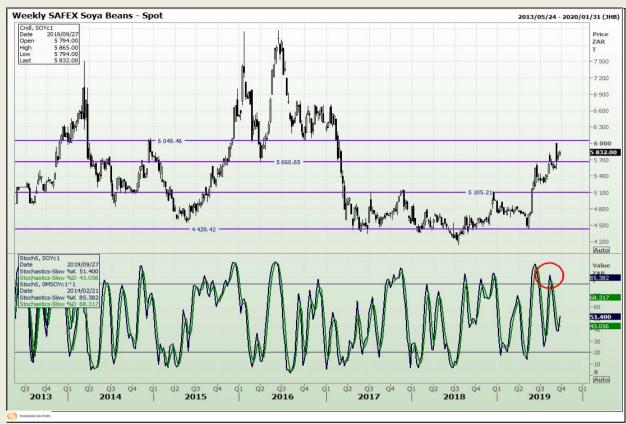

# **Technical Analysis**

**South African Futures Exchange - Soybeans** 

Market Report : 27 September 2019

3rd Floor, AFGRI Building 12 Byls Bridge Boulevard Highveld Extension 73