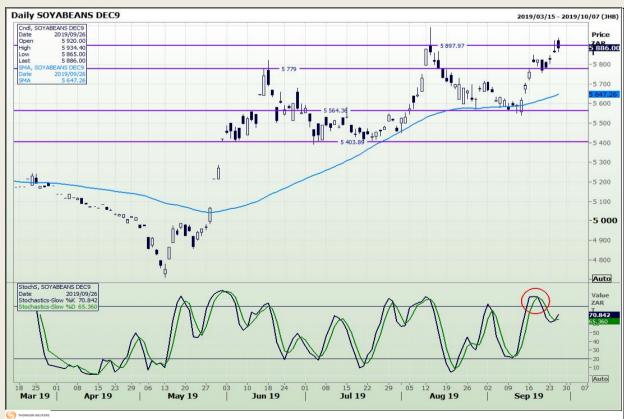

# **Technical Analysis**

Chicago Board of Trade - Soybeans

Market Report : 27 September 2019

3rd Floor, AFGRI Building 12 Byls Bridge Boulevard Highveld Extension 73