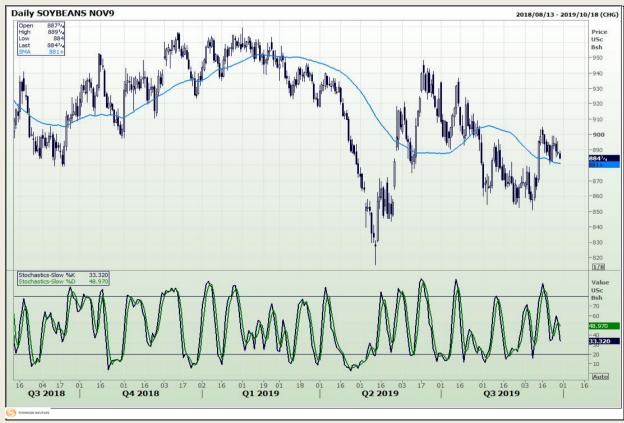

# **Technical Analysis**

Chicago Board of Trade - Soybeans

Market Report : 27 September 2019

3rd Floor, AFGRI Building 12 Byls Bridge Boulevard Highveld Extension 73