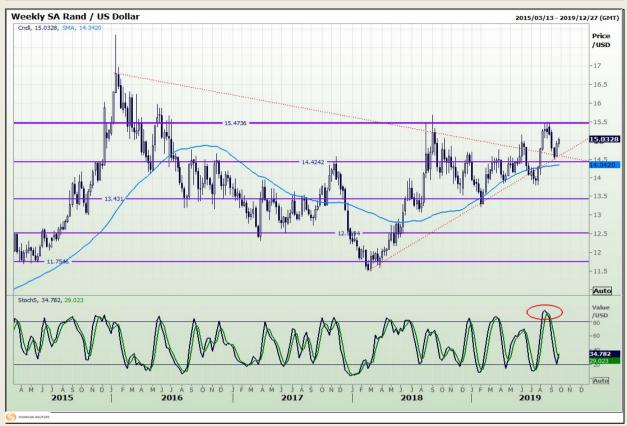

## **Technical Analysis**

Rand / US Dollar

Market Report : 27 September 2019

3rd Floor, AFGRI Building 12 Byls Bridge Boulevard Highveld Extension 73