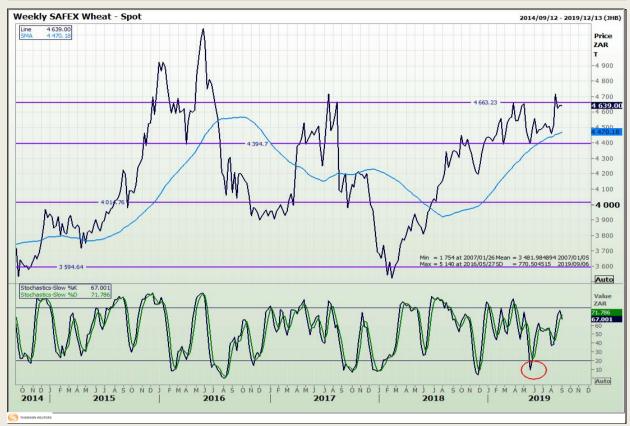

# **Technical Analysis**

South African Futures Exchange - Wheat

Market Report: 03 September 2019

3rd Floor, AFGRI Building 12 Byls Bridge Boulevard Highveld Extension 73