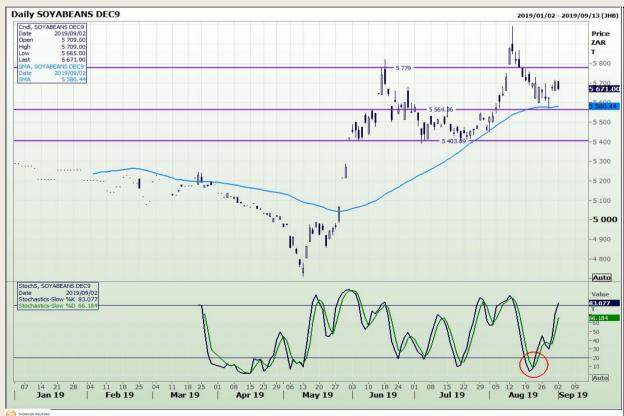

# **Technical Analysis**

Chicago Board of Trade - Soybeans

Market Report: 03 September 2019

3rd Floor, AFGRI Building 12 Byls Bridge Boulevard Highveld Extension 73