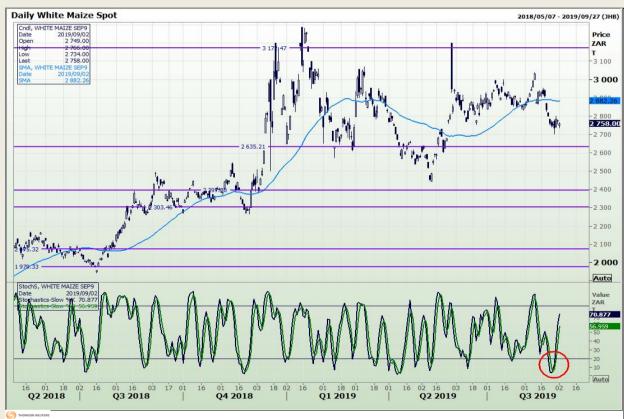

## **Technical Analysis**

South African Futures Exchange - Maize

Market Report: 03 September 2019

3rd Floor, AFGRI Building 12 Byls Bridge Boulevard Highveld Extension 73