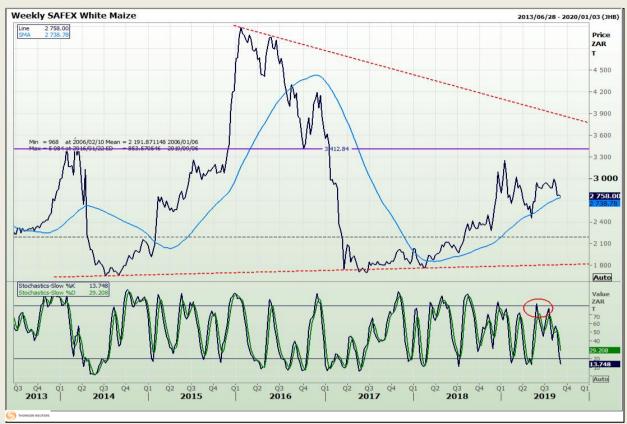

## **Technical Analysis**

South African Futures Exchange - Maize

Market Report: 03 September 2019

3rd Floor, AFGRI Building 12 Byls Bridge Boulevard Highveld Extension 73