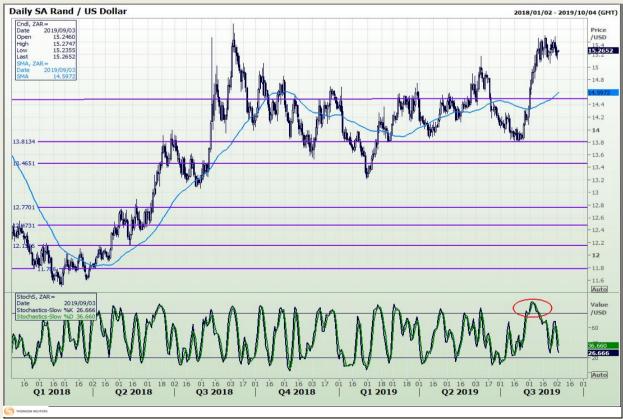

## **Technical Analysis**

Rand / US Dollar

Market Report: 03 September 2019

3rd Floor, AFGRI Building 12 Byls Bridge Boulevard Highveld Extension 73