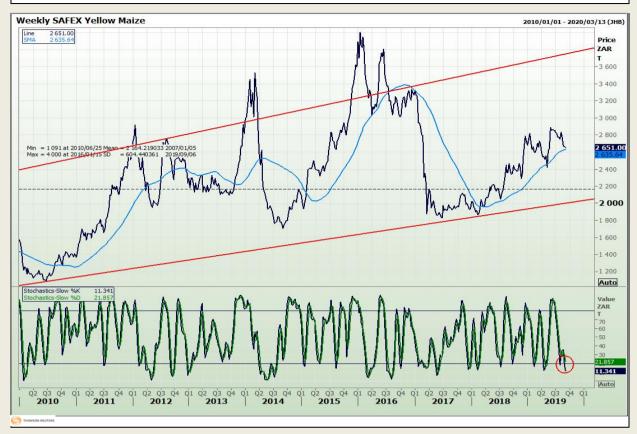

## **Technical Analysis**

South African Futures Exchange - Maize

Market Report: 03 September 2019

3rd Floor, AFGRI Building 12 Byls Bridge Boulevard Highveld Extension 73