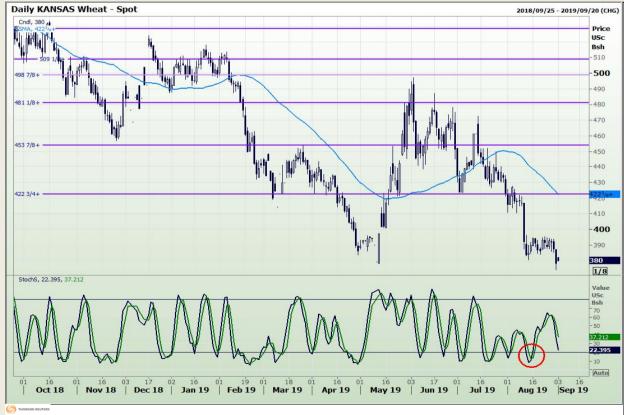

# **Technical Analysis**

Chicago Board of Trade and Kansas Board of Trade - Wheat

Market Report: 03 September 2019

3rd Floor, AFGRI Building 12 Byls Bridge Boulevard Highveld Extension 73