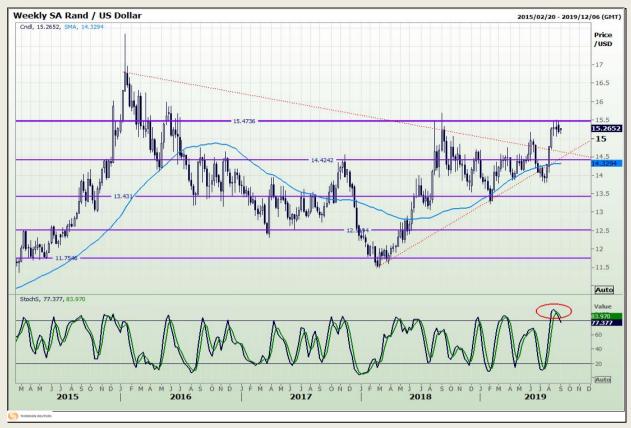

## **Technical Analysis**

Rand / US Dollar

Market Report: 03 September 2019

3rd Floor, AFGRI Building 12 Byls Bridge Boulevard Highveld Extension 73