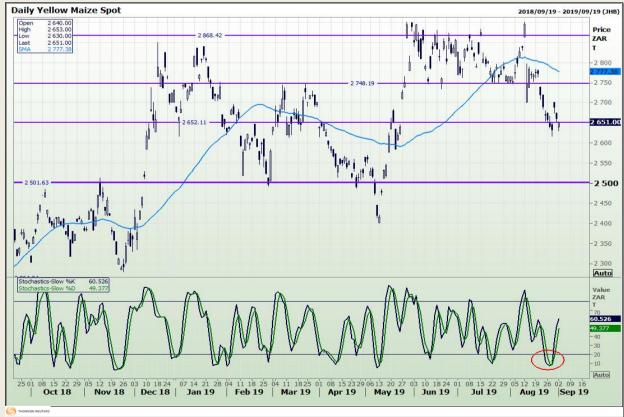

## **Technical Analysis**

South African Futures Exchange - Maize

Market Report: 03 September 2019

3rd Floor, AFGRI Building 12 Byls Bridge Boulevard Highveld Extension 73