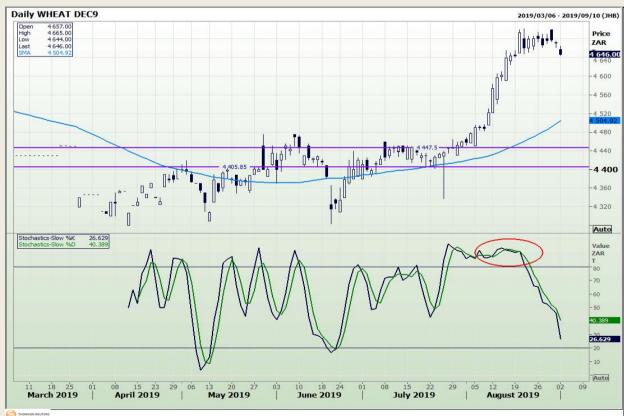

# **Technical Analysis**

South African Futures Exchange - Wheat

Market Report: 03 September 2019

3rd Floor, AFGRI Building 12 Byls Bridge Boulevard Highveld Extension 73