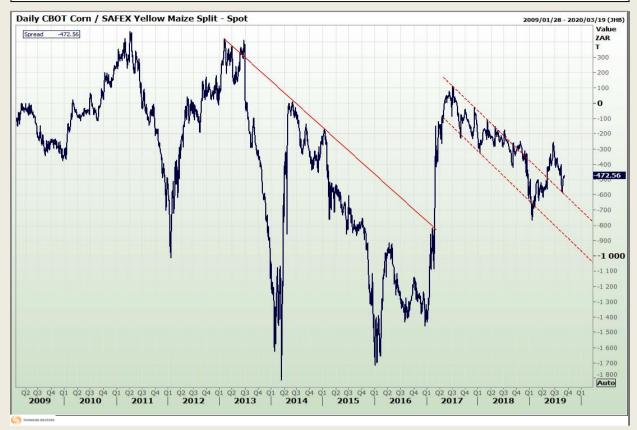

# **Technical Analysis**

**CBOT / SAFEX Spreads** 

Market Report: 03 September 2019

3rd Floor, AFGRI Building 12 Byls Bridge Boulevard Highveld Extension 73