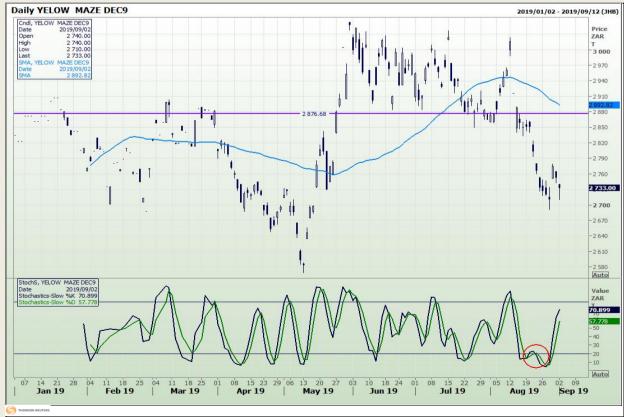

## **Technical Analysis**

South African Futures Exchange - Maize

Market Report: 03 September 2019

3rd Floor, AFGRI Building 12 Byls Bridge Boulevard Highveld Extension 73