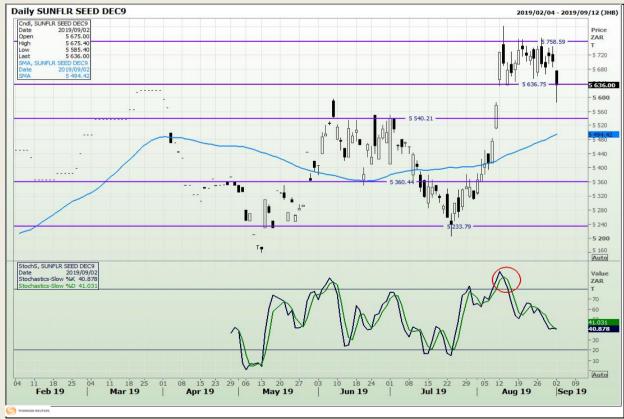

Analysis**

South African Futures Exchange - Wheat







Market Report: 03 September 2019

3rd Floor, AFGRI Building 12 Byls Bridge Boulevard Highveld Extension 73

# **Technical Analysis**

Chicago Board of Trade and Kansas Board of Trade - Wheat







Market Report: 03 September 2019

3rd Floor, AFGRI Building 12 Byls Bridge Boulevard Highveld Extension 73

# **Technical Analysis**

Chicago Board of Trade - Soybeans







Market Report: 03 September 2019

3rd Floor, AFGRI Building 12 Byls Bridge Boulevard Highveld Extension 73

# **Technical Analysis**

**South African Futures Exchange - Soybeans** 







Market Report: 03 September 2019

3rd Floor, AFGRI Building 12 Byls Bridge Boulevard Highveld Extension 73

# **Technical Analysis**

South African Futures Exchange - Sunflower