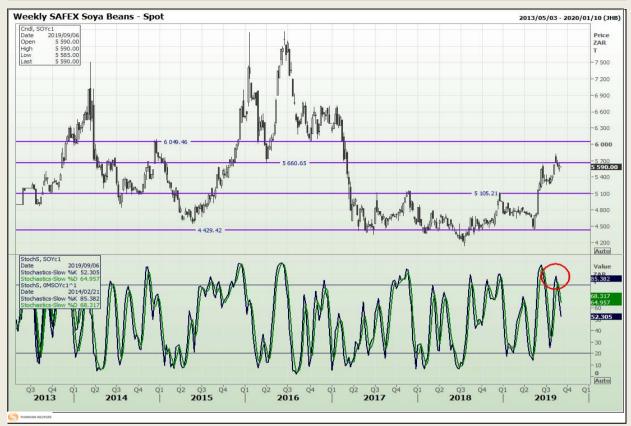

# **Technical Analysis**

**South African Futures Exchange - Soybeans** 

Market Report: 03 September 2019

3rd Floor, AFGRI Building 12 Byls Bridge Boulevard Highveld Extension 73