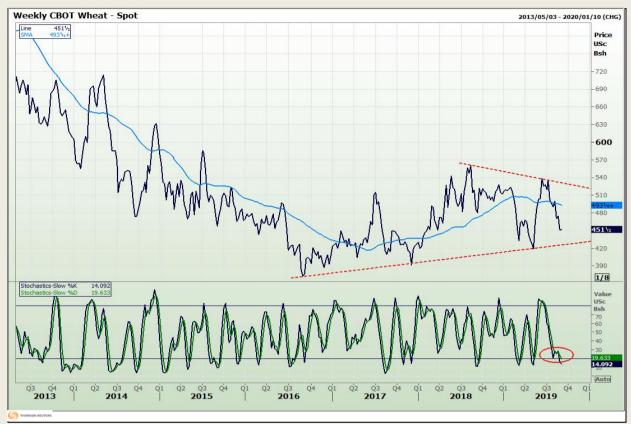

# **Technical Analysis**

Chicago Board of Trade and Kansas Board of Trade - Wheat

Market Report: 03 September 2019

3rd Floor, AFGRI Building 12 Byls Bridge Boulevard Highveld Extension 73