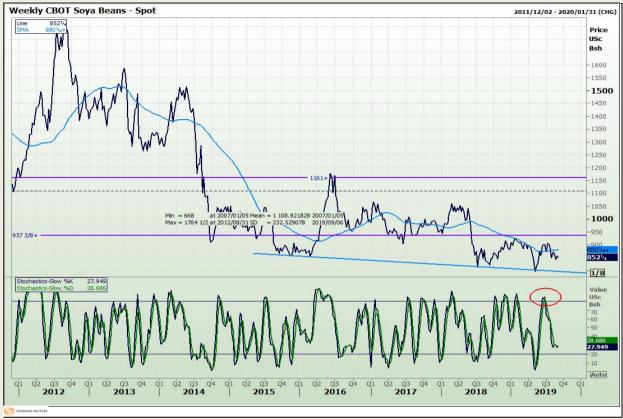

# **Technical Analysis**

Chicago Board of Trade - Soybeans

Market Report: 03 September 2019

3rd Floor, AFGRI Building 12 Byls Bridge Boulevard Highveld Extension 73