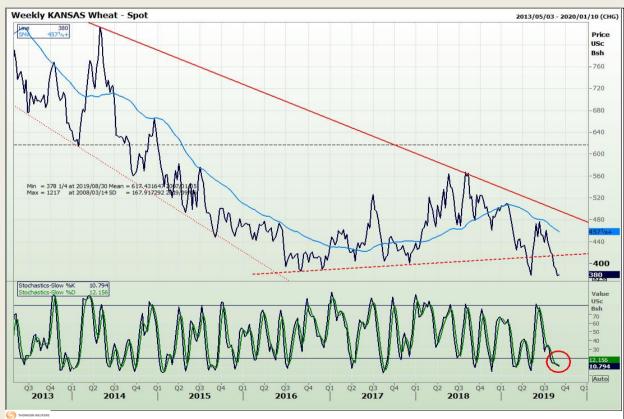

# **Technical Analysis**

Chicago Board of Trade and Kansas Board of Trade - Wheat

Market Report: 03 September 2019

3rd Floor, AFGRI Building 12 Byls Bridge Boulevard Highveld Extension 73