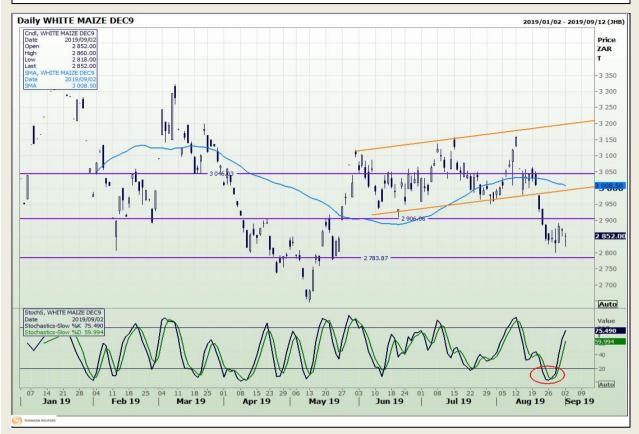

## **Technical Analysis**

South African Futures Exchange - Maize

Market Report: 03 September 2019

3rd Floor, AFGRI Building 12 Byls Bridge Boulevard Highveld Extension 73