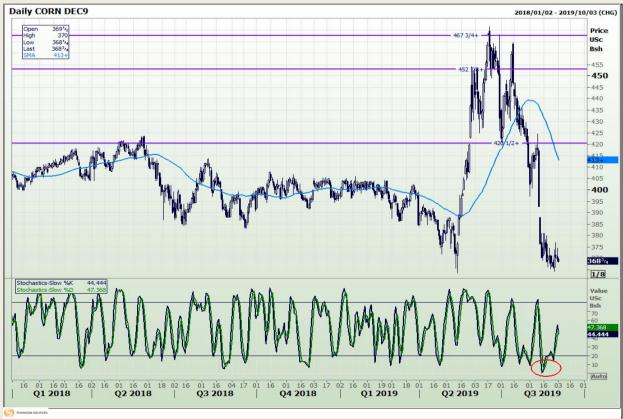

# **Technical Analysis**

Chicago Board of Trade - Corn

Market Report: 03 September 2019

3rd Floor, AFGRI Building 12 Byls Bridge Boulevard Highveld Extension 73