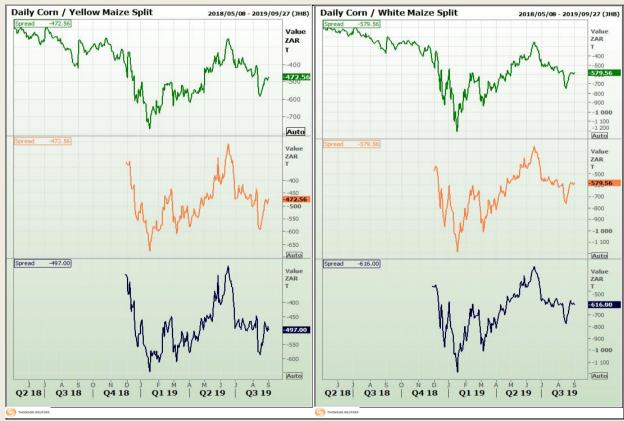

# **Technical Analysis**

**CBOT / SAFEX Spreads** 

Market Report: 03 September 2019

3rd Floor, AFGRI Building 12 Byls Bridge Boulevard Highveld Extension 73