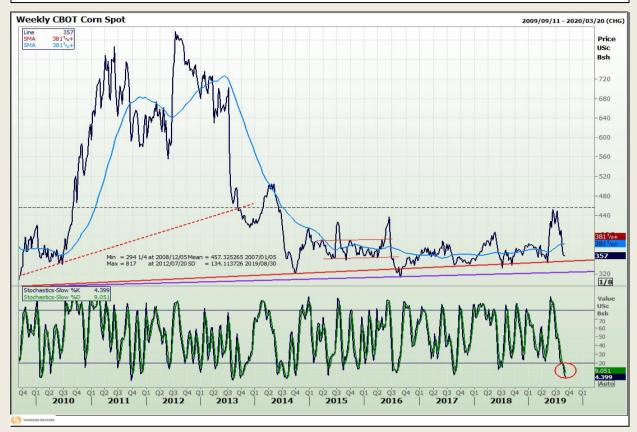

# **Technical Analysis**

Chicago Board of Trade - Corn

Market Report: 03 September 2019

3rd Floor, AFGRI Building 12 Byls Bridge Boulevard Highveld Extension 73