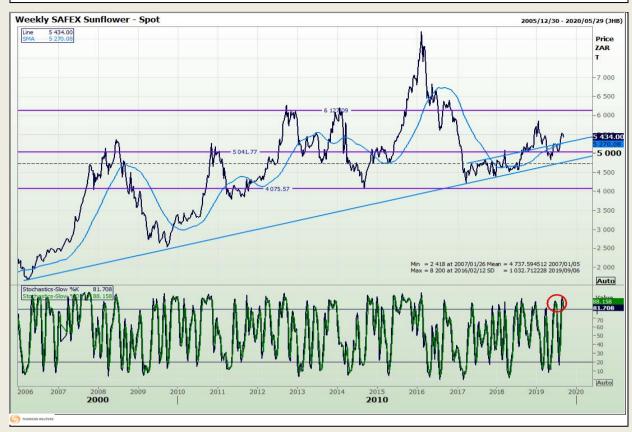

al Analysis**

South African Futures Exchange - Wheat







Market Report: 03 September 2019

3rd Floor, AFGRI Building 12 Byls Bridge Boulevard Highveld Extension 73

# **Technical Analysis**

Chicago Board of Trade and Kansas Board of Trade - Wheat







Market Report: 03 September 2019

3rd Floor, AFGRI Building 12 Byls Bridge Boulevard Highveld Extension 73

# **Technical Analysis**

Chicago Board of Trade - Soybeans







Market Report: 03 September 2019

3rd Floor, AFGRI Building 12 Byls Bridge Boulevard Highveld Extension 73

# **Technical Analysis**

**South African Futures Exchange - Soybeans** 







Market Report: 03 September 2019

3rd Floor, AFGRI Building 12 Byls Bridge Boulevard Highveld Extension 73

# **Technical Analysis**

South African Futures Exchange - Sunflower