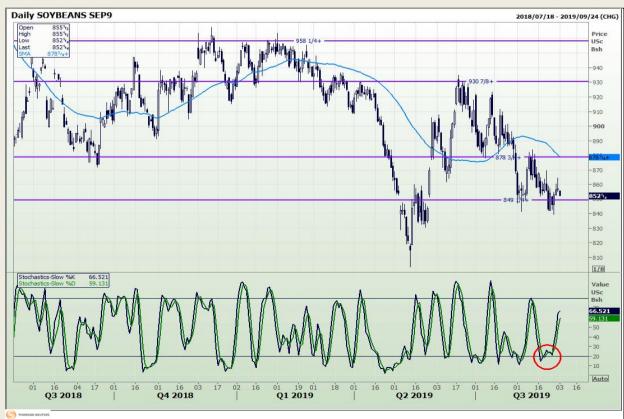

# **Technical Analysis**

Chicago Board of Trade - Soybeans

Market Report: 03 September 2019

3rd Floor, AFGRI Building 12 Byls Bridge Boulevard Highveld Extension 73