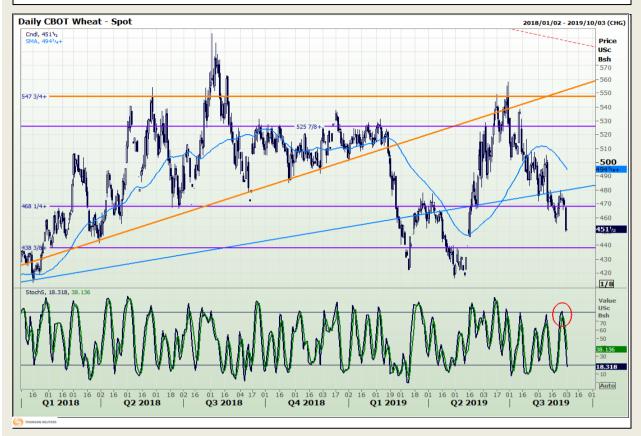

# **Technical Analysis**

Chicago Board of Trade and Kansas Board of Trade - Wheat

Market Report: 03 September 2019

3rd Floor, AFGRI Building 12 Byls Bridge Boulevard Highveld Extension 73