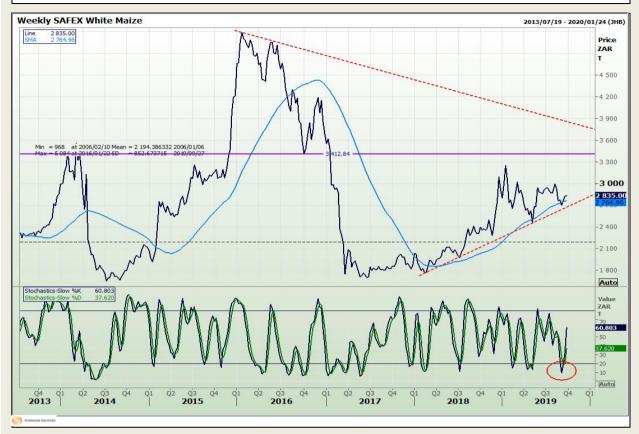

## **Technical Analysis**

South African Futures Exchange - Maize

DISCLAIMER: This report has been prepared by GroCapital Financial Services Pty Ltd, a wholly owned subsidiary of AFGRI Operations Limitedis provided to you for information purposes only.GROCAPITAL AND AFGRI hereby certify that the views expressed in this report were obtained from sources which GROCAPITAL AND AFGRI consider to be reliable.GROCAPITAL AND AFGRI do not make any representations or give any guarantees or warranties, expressed or implied, as to the correctness, accuracy or completeness of the report.Net here GROCAPITAL AND AFGRI, nor any of their respective officers, directors, partners or employees shall assume any liability for any losses arising from errors or omissions in the opinions, forecasts or information, irrespective of whether there has been any negligence by GroCapital and AFGRI, their affiliate, or their respective officers, directors, partners or employees, regardless of whether such damages were foreseen or unforeseen. The information contained in this report is confidential and may be subject to legal privilege. This

Market Report: 30 September 2019

3rd Floor, AFGRI Building 12 Byls Bridge Boulevard Highveld Extension 73