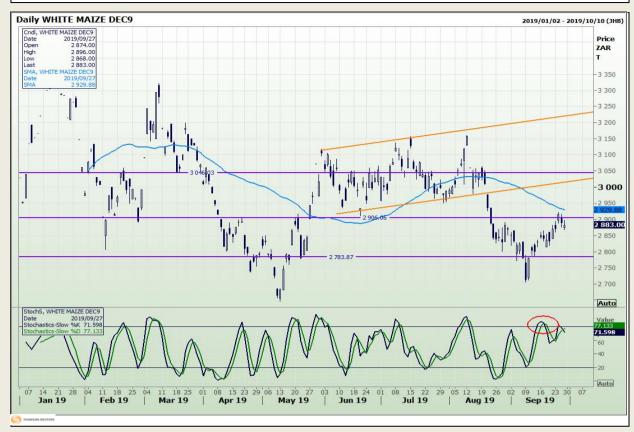

# **Technical Analysis**

South African Futures Exchange - Maize

DISCLAIMER: This report has been prepared by GroCapital Financial Services Pty Ltd, a wholly owned subsidiary of AFGRI Operations Limitedis provided to you for information purposes only.GROCAPITAL AND AFGRI hereby certify that the views expressed in this report were obtained from sources which GROCAPITAL AND AFGRI consider to be reliable.GROCAPITAL AND AFGRI do not make any representations or give any guarantees or warranties, expressed or implied, as to the correctness, accuracy or completeness of the report.Weither GROCAPITAL AND AFGRI, nor any affiliate, nor any of their respective officers, directors, partners or employees arising from errors or omissions in the opinions, forecasts or information, irrespective of whether there has been any negligence by GroCapital and AFGRI, their affiliate, or their respective officers, directors, partners or employees, regardless of whether such damages were foreseen or unforeseen. The information contained in this report is confidential and may be subject to legal privilege. This report is not intended to not should it be taken to create any legal relations or contractual relations.

Market Report: 30 September 2019

3rd Floor, AFGRI Building 12 Byls Bridge Boulevard Highveld Extension 73