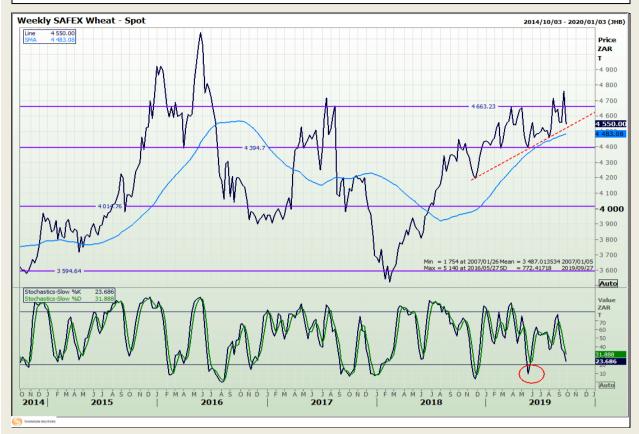

# **Technical Analysis**

South African Futures Exchange - Wheat

DISCLAIMER: This report has been prepared by GroCapital Financial Services Pty Ltd, a wholly owned subsidiary of AFGRI Operations Limitedis provided to you for information purposes only.GROCAPITAL AND AFGRI hereby certify that the views expressed in this report were obtained from sources which GROCAPITAL AND AFGRI consider to be reliable.GROCAPITAL AND AFGRI do not make any representations or give any guarantees or warranties, expressed or implied, as to the correctness, accuracy or completeness of the report.Net Hort GROCAPITAL AND AFGRI, nor any of their respective officers, directors, partners or employees, shall assume any liability for any losses arising from errors or omissions in the opinions, forecasts or information, irrespective of whether there has been any negligence by GroCapital and AFGRI, their affiliate, or their respective officers, directors, partners or employees, regardless of whether such damages were foreseen or unforeseen. The information contained in this report is confidential and may be subject to legal privilege. This