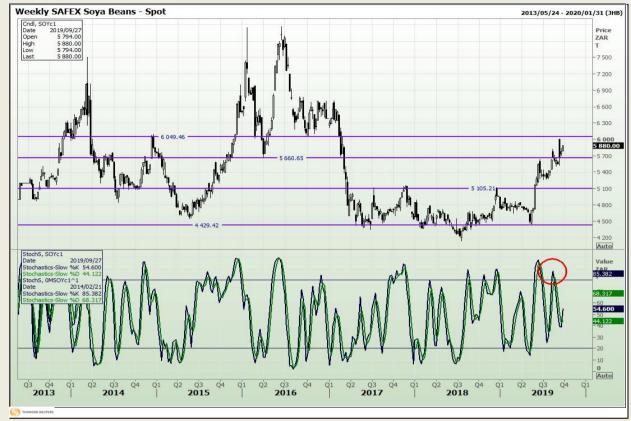

## **Technical Analysis**

**South African Futures Exchange - Soybeans** 

DISCLAIMER: This report has been prepared by GroCapital Financial Services Pty Ltd, a wholly owned subsidiary of AFGRI Operations Limitedis provided to you for information purposes only.GROCAPITAL AND AFGRI hereby certify that the views expressed in this report were obtained from sources which GROCAPITAL AND AFGRI consider to be reliable.GROCAPITAL AND AFGRI do not make any representations or give any guarantees or warranties, expressed or implied, as to the correctness, accuracy or completeness of the report.Neither GROCAPITAL AND AFGRI, nor any of their respective officers, directors, partners or employees, shall assume any liability for any losses arising from errors or omissions in the opinions, forecasts or information, irrespective of whether there has been any negligence by GroCapital and AFGRI, their affiliate, or their respective officers, directors, partners or employees, regardless of whether such damages were foreseen or unforeseen. The information contained in this report is confidential and may be subject to legal privilege. This