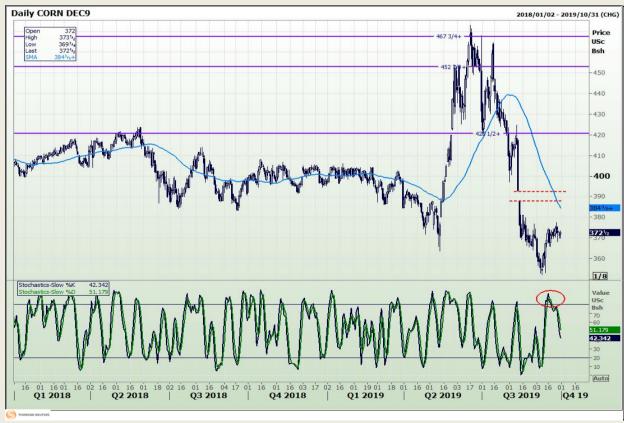

## **Technical Analysis**

Chicago Board of Trade - Corn

DISCLAIMER: This report has been prepared by GroCapital Financial Services Pty Ltd, a wholly owned subsidiary of AFGRI Operations Limitedis provided to you for information purposes only.GROCAPITAL AND AFGRI hereby certify that the views expressed in this report were obtained from sources which GROCAPITAL AND AFGRI consider to be reliable.GROCAPITAL AND AFGRI do not make any representations or give any guarantees or warranties, expressed or implied, as to the correctness, accuracy or completeness of the report.Neither GROCAPITAL AND AFGRI, on any of their respective officers, directors, partners or employees, shall assume any liability for any losses arising from errors or omissions in the opinions, forecasts or information, irrespective of whether there has been any negligence by GroCapital and AFGRI, their affiliate, or their respective officers, directors, partners or employees, regardless of whether such damages were foreseen or unforeseen. The information contained in this report is confidential and may be subject to legal privilege. This

Market Report: 30 September 2019

3rd Floor, AFGRI Building 12 Byls Bridge Boulevard Highveld Extension 73