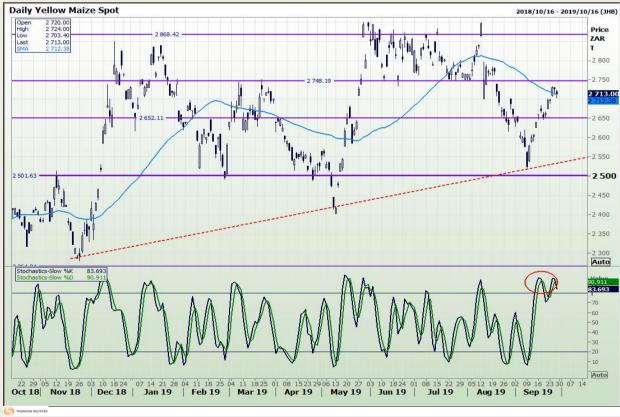

# **Technical Analysis**

South African Futures Exchange - Maize

DISCLAIMER: This report has been prepared by GroCapital Financial Services Pty Ltd, a wholly owned subsidiary of AFGRI Operations Limitedis provided to you for information purposes only.GROCAPITAL AND AFGRI hereby certify that the views expressed in this report were obtained from sources which GROCAPITAL AND AFGRI consider to be reliable.GROCAPITAL AND AFGRI do not make any representations or give any guarantees or warranties, expressed or implied, as to the correctness, accuracy or completeness of the report.Net Horn GROCAPITAL AND AFGRI, nor any of their respective officers, directors, partners or employees shall assume any liability for any losses arising from errors or omissions in the opinions, forecasts or information, irrespective of whether there has been any negligence by GroCapital and AFGRI, their affiliate, or their respective officers, directors, partners or employees, regardless of whether such damages were foreseen or unforeseen. The information contained in this report is confidential and may be subject to legal privilege. This

Market Report: 30 September 2019

3rd Floor, AFGRI Building 12 Byls Bridge Boulevard Highveld Extension 73