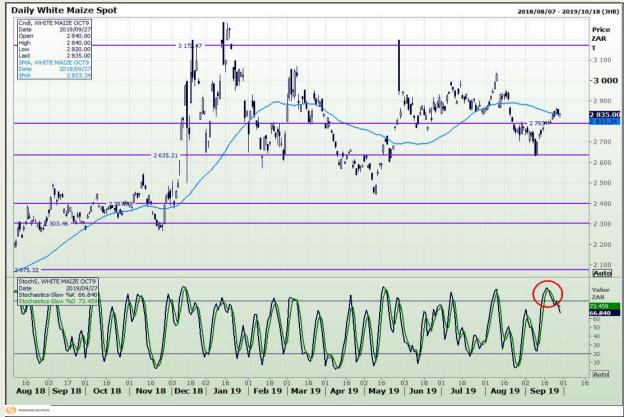

## **Technical Analysis**

South African Futures Exchange - Maize

DISCLAIMER: This report has been prepared by GroCapital Financial Services Pty Ltd, a wholly owned subsidiary of AFGRI Operations Limitedis provided to you for information purposes only.GROCAPITAL AND AFGRI hereby certify that the views expressed in this report were obtained from sources which GROCAPITAL AND AFGRI consider to be reliable.GROCAPITAL AND AFGRI do not make any representations or give any guarantees or warranties, expressed or implied, as to the correctness, accuracy or completeness of the report.Net here GROCAPITAL AND AFGRI, nor any of their respective officers, directors, partners or employees shall assume any liability for any losses arising from errors or omissions in the opinions, forecasts or information, irrespective of whether there has been any negligence by GroCapital and AFGRI, their affiliate, or their respective officers, directors, partners or employees, regardless of whether such damages were foreseen or unforeseen. The information contained in this report is confidential and may be subject to legal privilege. This

Market Report: 30 September 2019

3rd Floor, AFGRI Building 12 Byls Bridge Boulevard Highveld Extension 73