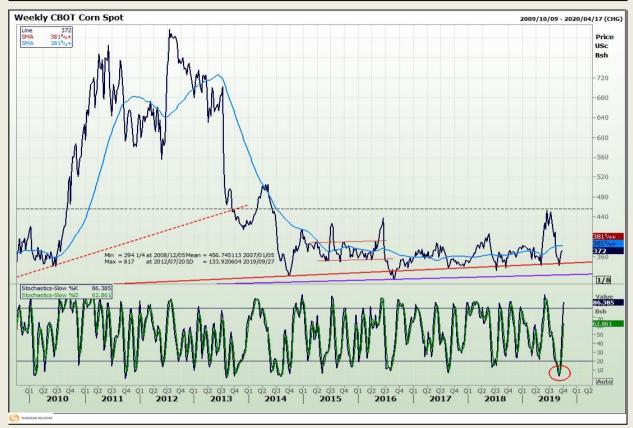

## **Technical Analysis**

Chicago Board of Trade - Corn

DISCLAIMER: This report has been prepared by GroCapital Financial Services Pty Ltd, a wholly owned subsidiary of AFGRI Operations Limitedis provided to you for information purposes only.GROCAPITAL AND AFGRI hereby certify that the views expressed in this report were obtained from sources which GROCAPITAL AND AFGRI consider to be reliable.GROCAPITAL AND AFGRI do not make any representations or give any guarantees or warranties, expressed or implied, as to the correctness, accuracy or completeness of the report.Neither GROCAPITAL AND AFGRI, on any of their respective officers, directors, partners or employees, shall assume any liability for any losses arising from errors or omissions in the opinions, forecasts or information, irrespective of whether there has been any negligence by GroCapital and AFGRI, their affiliate, or their respective officers, directors, partners or employees, regardless of whether such damages were foreseen or unforeseen. The information contained in this report is confidential and may be subject to legal privilege. This

Market Report: 30 September 2019

3rd Floor, AFGRI Building 12 Byls Bridge Boulevard Highveld Extension 73