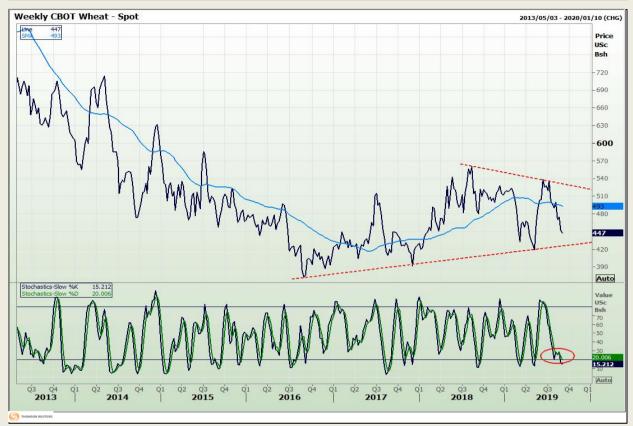

## **Technical Analysis**

Chicago Board of Trade and Kansas Board of Trade - Wheat

DISCLAIMER: This report has been prepared by GroCapital Financial Services Pty Ltd, a wholly owned subsidiary of AFGRI Operations Limitedis provided to you for information purposes only.GROCAPITAL AND AFGRI hereby certify that the views expressed in this report were obtained from sources which GROCAPITAL AND AFGRI consider to be reliable.GROCAPITAL AND AFGRI do not make any representations or give any guarantees or warranties, expressed or implied, as to the correctness, accuracy or completeness of the report.Net here GROCAPITAL AND AFGRI, nor any of their respective officers, directors, partners or employees shall assume any liability for any losses arising from errors or omissions in the opinions, forecasts or information, irrespective of whether there has been any negligence by GroCapital and AFGRI, their affiliate, or their respective officers, directors, partners or employees, regardless of whether such damages were foreseen or unforeseen. The information contained in this report is confidential and may be subject to legal privilege. This

Market Report: 04 September 2019

3rd Floor, AFGRI Building 12 Byls Bridge Boulevard Highveld Extension 73