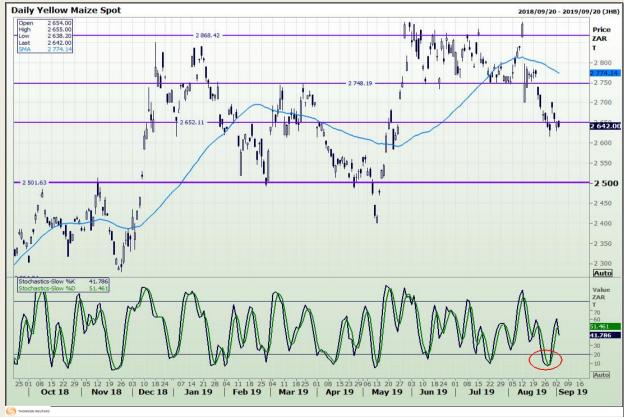

## **Technical Analysis**

South African Futures Exchange - Maize

DISCLAIMER: This report has been prepared by GroCapital Financial Services Pty Ltd, a wholly owned subsidiary of AFGRI Operations Limitedis provided to you for information purposes only.GROCAPITAL AND AFGRI hereby certify that the views expressed in this report were obtained from sources which GROCAPITAL AND AFGRI consider to be reliable.GROCAPITAL AND AFGRI do not make any representations or give any guarantees or warranties, expressed or implied, as to the correctness, accuracy or completeness of the report.Net Hort GROCAPITAL AND AFGRI, nor any of their respective officers, directors, partners or employees shall assume any liability for any losses arising from errors or omissions in the opinions, forecasts or information, irrespective of whether there has been any negligence by GroCapital and AFGRI, their affiliate, or their respective officers, directors, partners or employees, regardless of whether such damages were foreseen or unforeseen. The information contained in this report is confidential and may be subject to legal privilege. This

Market Report: 04 September 2019

3rd Floor, AFGRI Building 12 Byls Bridge Boulevard Highveld Extension 73