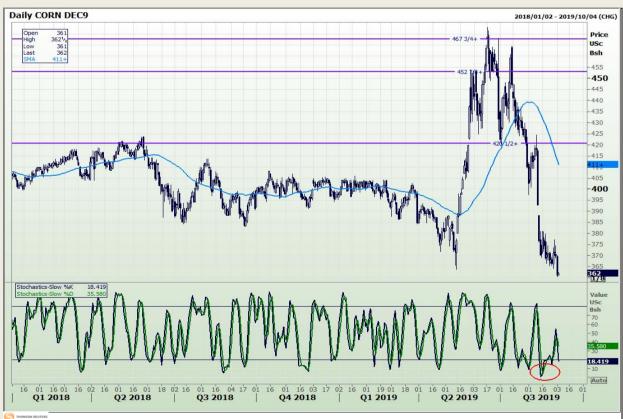

## **Technical Analysis**

Chicago Board of Trade - Corn

DISCLAIMER: This report has been prepared by GroCapital Financial Services Pty Ltd, a wholly owned subsidiary of AFGRI Operations Limitedis provided to you for information purposes only.GROCAPITAL AND AFGRI hereby certify that the views expressed in this report were obtained from sources which GROCAPITAL AND AFGRI consider to be reliable.GROCAPITAL AND AFGRI do not make any representations or give any guarantees or warranties, expressed or implied, as to the correctness, accuracy or completeness of the report.Net here GROCAPITAL AND AFGRI, nor any of their respective officers, directors, partners or employees shall assume any liability for any losses arising from errors or omissions in the opinions, forecasts or information, irrespective of whether there has been any negligence by GroCapital and AFGRI, their affiliate, or their respective officers, directors, partners or employees, regardless of whether such damages were foreseen or unforeseen. The information contained in this report is confidential and may be subject to legal privilege. This

Market Report: 04 September 2019

3rd Floor, AFGRI Building 12 Byls Bridge Boulevard Highveld Extension 73