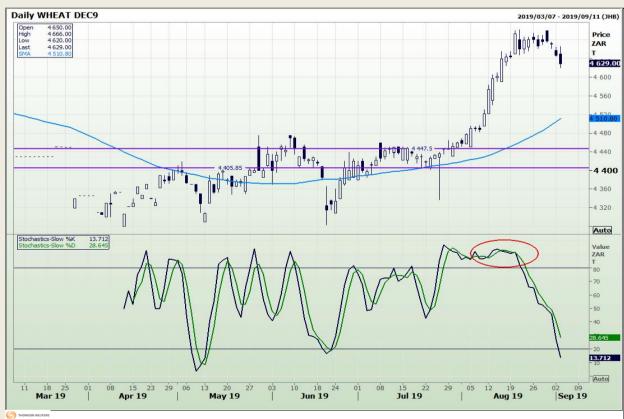

# **Technical Analysis**

South African Futures Exchange - Wheat

DISCLAIMER: This report has been prepared by GroCapital Financial Services Pty Ltd, a wholly owned subsidiary of AFGRI Operations Limitedis provided to you for information purposes only.GROCAPITAL AND AFGRI hereby certify that the views expressed in this report were obtained from sources which GROCAPITAL AND AFGRI consider to be reliable.GROCAPITAL AND AFGRI do not make any representations or give any guarantees or warranties, expressed or implied, as to the correctness, accuracy or completeness of the report.Neither GROCAPITAL AND AFGRI, nor any affiliate, nor any of their respective officers, directors, partners or employees arising from errors or omissions in the opinions, forecasts or information, irrespective of whether there has been any negligence by GroCapital and AFGRI, their affiliate, or their respective officers, directors, partners or employees, regardless of whether such damages were foreseen or unforeseen. The information contained in this report is confidential and may be subject to legal privilege. This report is not intended to not should it be taken to create any legal relations or contractual relations.