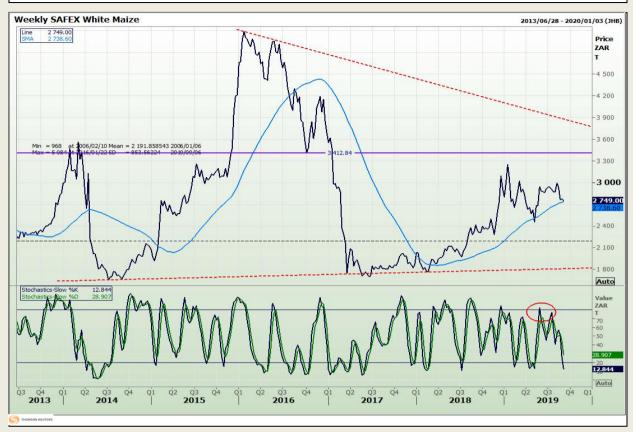

## **Technical Analysis**

South African Futures Exchange - Maize

DISCLAIMER: This report has been prepared by GroCapital Financial Services Pty Ltd, a wholly owned subsidiary of AFGRI Operations Limitedis provided to you for information purposes only.GROCAPITAL AND AFGRI hereby certify that the views expressed in this report were obtained from sources which GROCAPITAL AND AFGRI consider to be reliable.GROCAPITAL AND AFGRI do not make any representations or give any guarantees or warranties, expressed or implied, as to the correctness, accuracy or completeness of the report.Neither GROCAPITAL AND AFGRI, nor any affiliate, nor any of their respective officers, directors, partners or employees arising from errors or omissions in the opinions, forecasts or information, irrespective of whether there has been any negligence by GroCapital and AFGRI, their affiliate, or their respective officers, directors, partners or employees, regardless of whether such damages were foreseen or unforeseen. The information contained in this report is confidential and may be subject to legal privilege. This report is not intended to not should it be taken to create any legal relations or contractual relations.

Market Report: 04 September 2019

3rd Floor, AFGRI Building 12 Byls Bridge Boulevard Highveld Extension 73