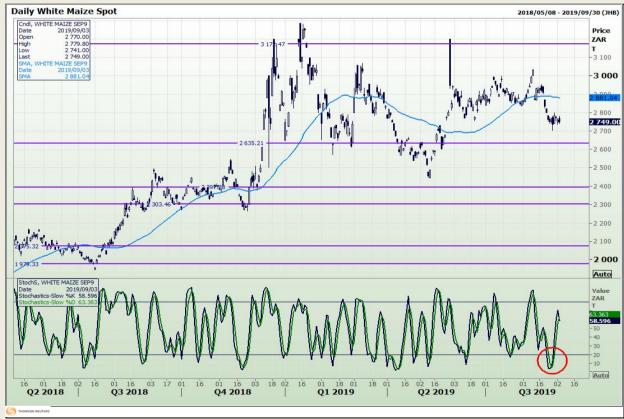

## **Technical Analysis**

South African Futures Exchange - Maize

DISCLAIMER: This report has been prepared by GroCapital Financial Services Pty Ltd, a wholly owned subsidiary of AFGRI Operations Limitedis provided to you for information purposes only.GROCAPITAL AND AFGRI hereby certify that the views expressed in this report were obtained from sources which GROCAPITAL AND AFGRI consider to be reliable.GROCAPITAL AND AFGRI do not make any representations or give any guarantees or warranties, expressed or implied, as to the correctness, accuracy or completeness of the report.Neither GROCAPITAL AND AFGRI, nor any affiliate, nor any of their respective officers, directors, partners or employees arising from errors or omissions in the opinions, forecasts or information, irrespective of whether there has been any negligence by GroCapital and AFGRI, their affiliate, or their respective officers, directors, partners or employees, regardless of whether such damages were foreseen or unforeseen. The information contained in this report is confidential and may be subject to legal privilege. This report is not intended to not should it be taken to create any legal relations or contractual relations.

Market Report: 04 September 2019

3rd Floor, AFGRI Building 12 Byls Bridge Boulevard Highveld Extension 73