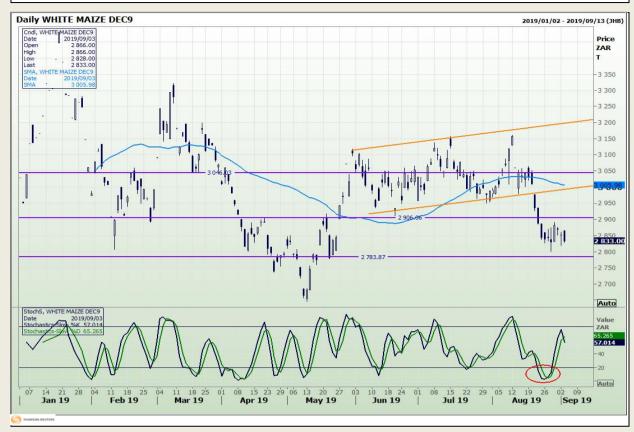

## **Technical Analysis**

South African Futures Exchange - Maize

DISCLAIMER: This report has been prepared by GroCapital Financial Services Pty Ltd, a wholly owned subsidiary of AFGRI Operations Limitedis provided to you for information purposes only.GROCAPITAL AND AFGRI hereby certify that the views expressed in this report were obtained from sources which GROCAPITAL AND AFGRI consider to be reliable.GROCAPITAL AND AFGRI do not make any representations or give any guarantees or warranties, expressed or implied, as to the correctness, accuracy or completeness of the report.Neither GROCAPITAL AND AFGRI, nor any affiliate, nor any of their respective officers, directors, partners or employees arising from errors or omissions in the opinions, forecasts or information, irrespective of whether there has been any negligence by GroCapital and AFGRI, their affiliate, or their respective officers, directors, partners or employees, regardless of whether such damages were foreseen or unforeseen. The information contained in this report is confidential and may be subject to legal privilege. This report is not intended to not should it be taken to create any legal relations or contractual relations.

Market Report: 04 September 2019

3rd Floor, AFGRI Building 12 Byls Bridge Boulevard Highveld Extension 73