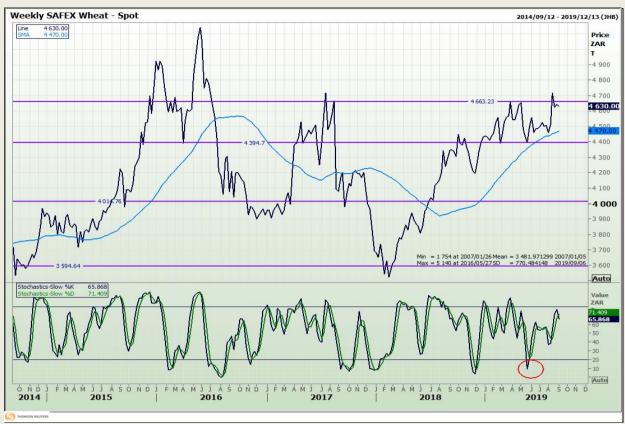

# **Technical Analysis**

South African Futures Exchange - Wheat

DISCLAIMER: This report has been prepared by GroCapital Financial Services Pty Ltd, a wholly owned subsidiary of AFGRI Operations Limitedis provided to you for information purposes only.GROCAPITAL AND AFGRI hereby certify that the views expressed in this report were obtained from sources which GROCAPITAL AND AFGRI consider to be reliable.GROCAPITAL AND AFGRI do not make any representations or give any guarantees or warranties, expressed or implied, as to the correctness, accuracy or completeness of the report.Neither GROCAPITAL AND AFGRI, nor any affiliate, nor any of their respective officers, directors, partners or employees arising from errors or omissions in the opinions, forecasts or information, irrespective of whether there has been any negligence by GroCapital and AFGRI, their affiliate, or their respective officers, directors, partners or employees, regardless of whether such damages were foreseen or unforeseen. The information contained in this report is confidential and may be subject to legal privilege. This report is not intended to not should it be taken to create any legal relations or contractual relations.

Market Report: 04 September 2019

3rd Floor, AFGRI Building 12 Byls Bridge Boulevard Highveld Extension 73