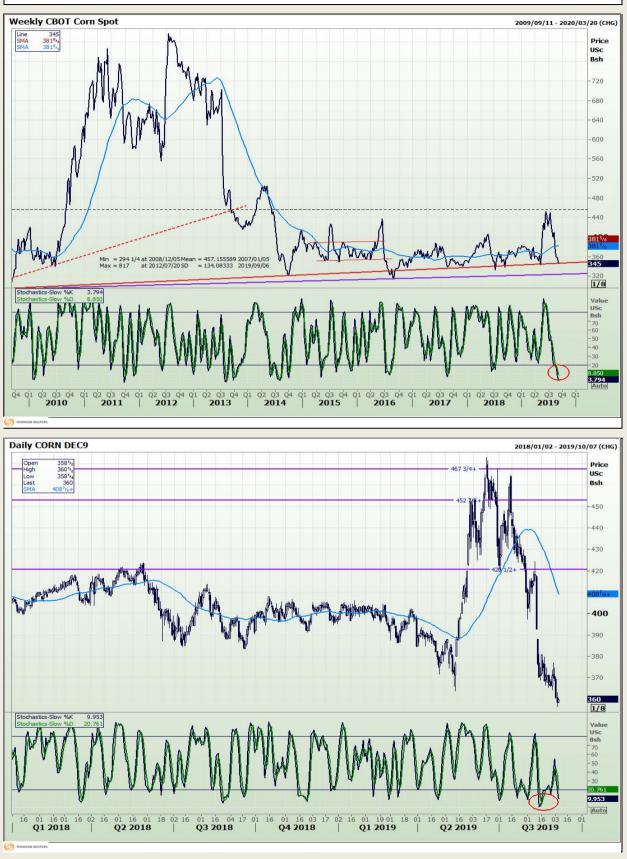

Jannie van Der Watt - 011 063 2729 Susan Mittermeier - 011 063 2720 Willem Peyper - 011 063 2724 Johan Du Toit - 011 063 2723

Market Report : 05 September 2019

**Technical Analysis** 

Chicago Board of Trade - Corn