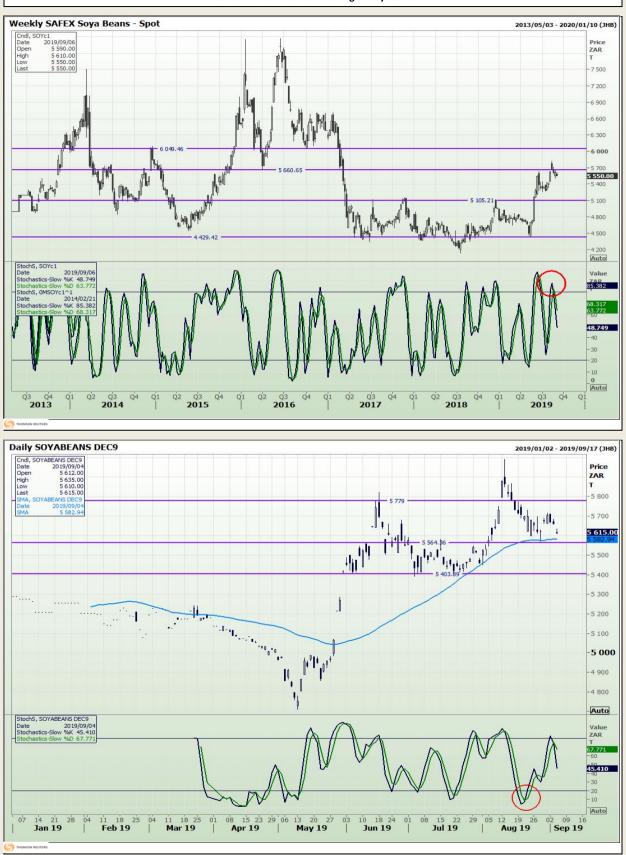

# **Technical Analysis**

South African Futures Exchange - Soybeans

DISCLAIMER: This report has been prepared by GroCapital Financial Services Pty Ltd, a wholly owned subsidiary of AFGRI Operations Limitedis provided to you for information purposes only.GROCAPITAL AND AFGRI hereby certify that the views expressed in this report were obtained from sources which GROCAPITAL AND AFGRI consider to be reliable.GROCAPITAL AND AFGRI do not make any representations or give any guarantees or warranties, expressed or implied, as to the correctness, accuracy or completeness of the report.Neither GROCAPITAL AND AFGRI, nor any affiliate, nor any of their respective officers, directors, partners or employees, shall assume any liability for any losses arising from errors or omissions in the opnions, forecasts or information, irrespective of whether there has been any negligence by GroCapital and AFGRI, their affiliate, or their respective officers, directors, partners or employees, regardless of whether such damages were foreseen or unforeseen. The information contained in this report is confidential and may be subject to legal privilege. This report is not intended to not should it be taken to create any legal relations or contractual relations.

Market Report : 05 September 2019

er 2019