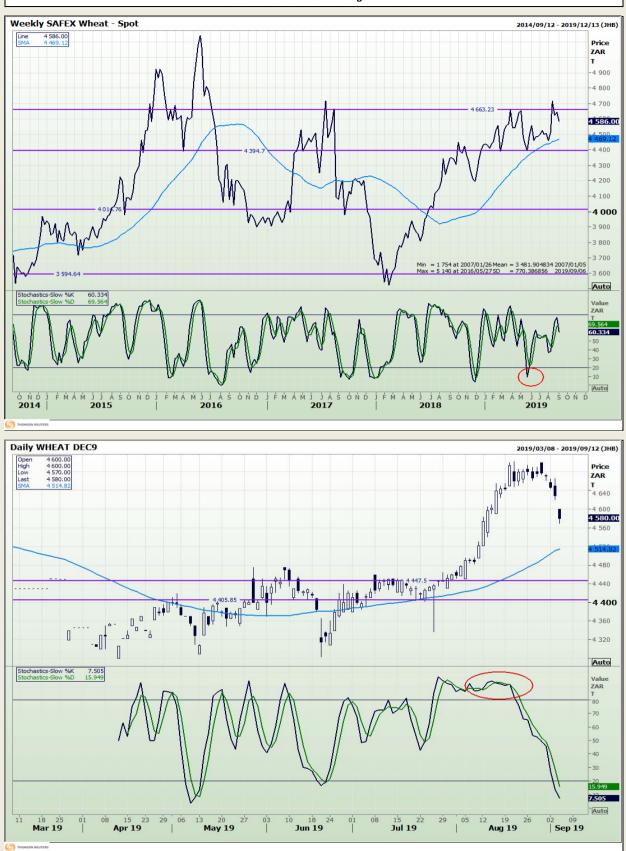

# **Technical Analysis**

South African Futures Exchange - Wheat

DISCLAIMER: This report has been prepared by GroCapital Financial Services Pty Ltd, a wholly owned subsidiary of AFGRI Operations Limitedis provided to you for information purposes only.GROCAPITAL AND AFGRI hereby certify that the views expressed in this report were obtained from sources which GROCAPITAL AND AFGRI consider to be reliable.GROCAPITAL AND AFGRI do not make any representations or give any guarantees or warranties, expressed or implied, as to the correctness, accuracy or completeness of the report.Neither GROCAPITAL AND AFGRI, nor any affiliate, nor any of their respective officers, directors, partners or employees, respirations in the opinions, forecasts or information, irrespective of whether there has been any negligence by GroCapital and AFGRI, their affiliate, or their respective officers, directors, partners or employees, regardless of whether such damages were foreseen or unforeseen. The information contained in this report is confidential and may be subject to legal privilege. This report is not intended to not should it be taken to create any legal relations or contractual relations.