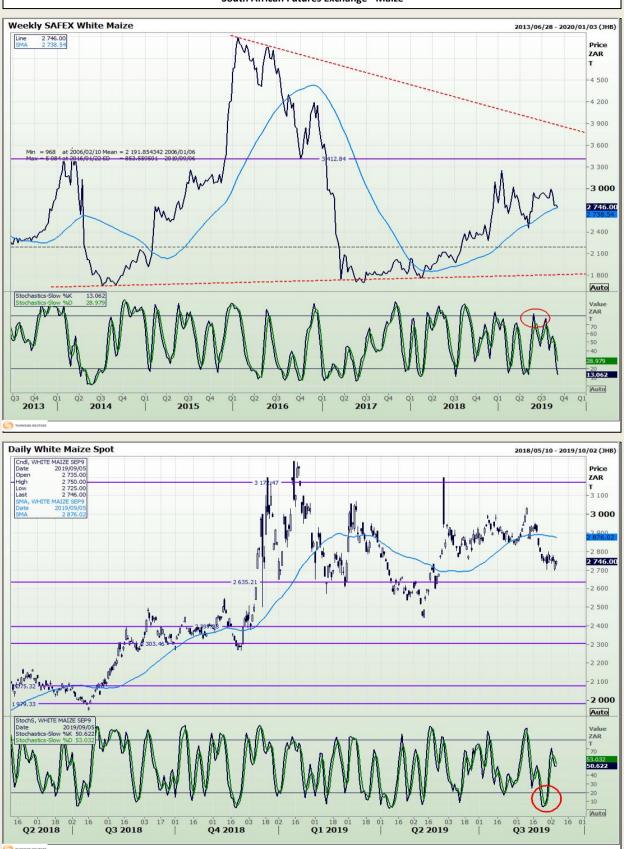

## **Technical Analysis**

South African Futures Exchange - Maize

Market Report : 06 September 2019

Auto

8 15 22 29 Jul 19

1

512 19 26 02 09 16 2 Aug 19 | Sep 19

# **Technical Analysis**

South African Futures Exchange - Maize

C THOMSON REL

Oct 18

DISCLAIMER: This report has been prepared by GroCapital Financial Services Pty Ltd, a wholly owned subsidiary of AFGRI Operations Limitedis provided to you for information purposes only.GROCAPITAL AND AFGRI hereby certify that the views expressed in this report were obtained from sources which GROCAPITAL AND AFGRI consider to be reliable.GROCAPITAL AND AFGRI do not make any representations or give any guarantees or warranties, expressed or implied, as to the correctness, accuracy or completeness of the report.Neither GROCAPITAL AND AFGRI, nor any affiliate, nor any of their respective officers, directors, partners or employees, respirations in the opinions, forecasts or information, irrespective of whether there has been any negligence by GroCapital and AFGRI, their affiliate, or their respective officers, directors, partners or employees, regardless of whether such damages were foreseen or unforeseen. The information contained in this report is confidential and may be subject to legal privilege. This report is not intended to not should it be taken to create any legal relations or contractual relations.

5 12 19 26 03 10 1824 07 14 21 28 04 11 18 25 04 11 18 25 01 08 15 23 29 06 13 20 27 03 10 18 24 01 Nov 18 | Dec 18 | Jan 19 | Feb 19 | Mar 19 | Apr 19 | May 19 | Jun 19 |

Market Report : 06 September 2019