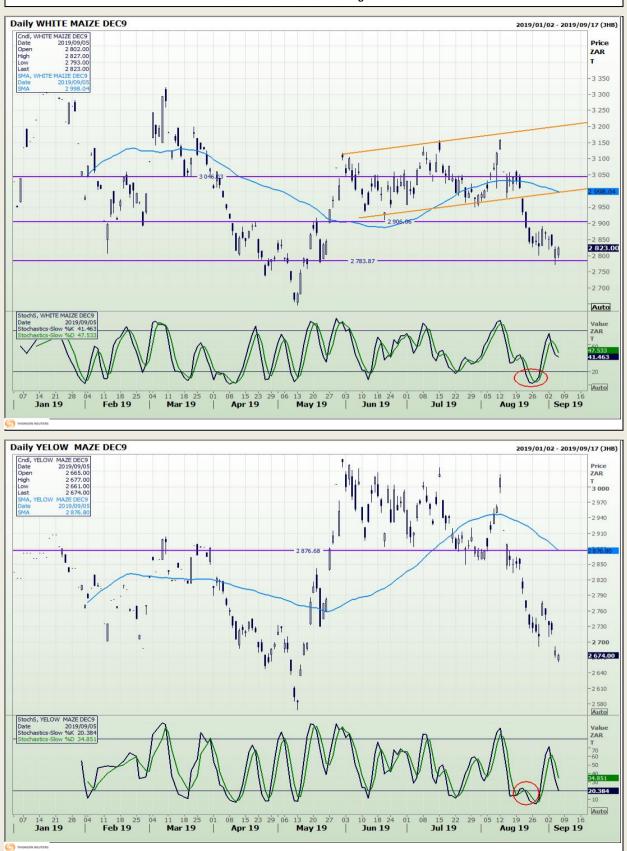

# **Technical Analysis**

South African Futures Exchange - Maize

Market Report : 06 September 2019

# **Technical Analysis**

17.461 Auto Q2 Q4 Q2 Q2 Q4 Q2 Q1 Q2 Q<sup>3</sup> 2019 Q4 Q Q1 Q4 Q1 Q2 Q1 Q4 Q1 Q1 Q4 Q3 Q4 2013 Q3 2017 2014 2015 2016 2018

DISCLAIMER: This report has been prepared by GroCapital Financial Services Pty Ltd, a wholly owned subsidiary of AFGRI Operations Limitedis provided to you for information purposes only.GROCAPITAL AND AFGRI hereby certify that the views expressed in this report were obtained from sources which GROCAPITAL AND AFGRI consider to be reliable.GROCAPITAL AND AFGRI do not make any representations or give any guarantees or warranties, expressed or implied, as to the correctness, accuracy or completeness of the report.Neither GROCAPITAL AND AFGRI, nor any affiliate, nor any of their respective officers, directors, partners or employees, shall assume any liability for any losses arising from errors or omissions in the opinions, forecasts or information, irrespective of whether there has been any negligence by GroCapital and AFGRI, their affiliate, or their respective officers, directors, partners or employees, regardless of whether such damages were foreseen or unforeseen. The information contained in this report is confidential and may be subject to legal privilege. This report is not intended to not should it be taken to create any legal relations or contractual relations.