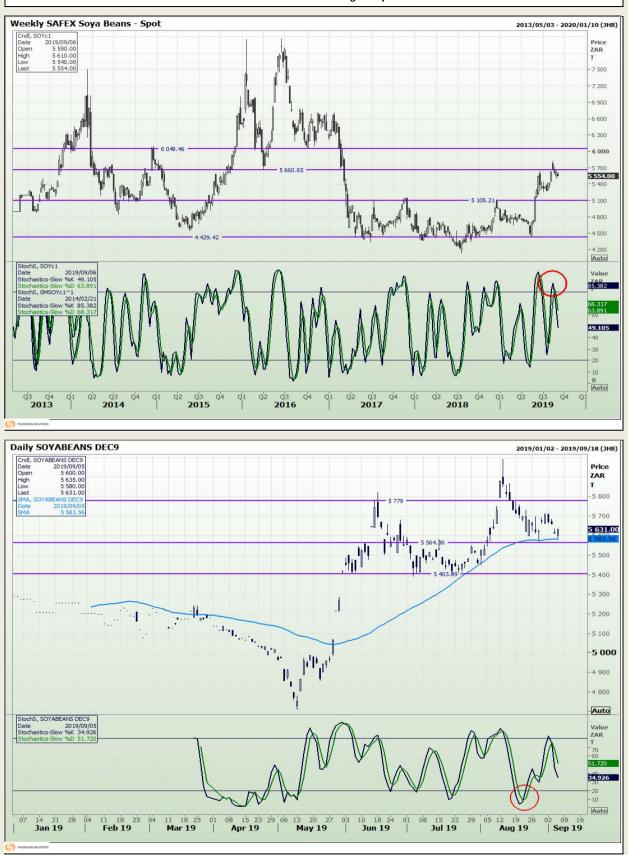

# **Technical Analysis**

South African Futures Exchange - Soybeans

Market Report : 06 September 2019

er 2019