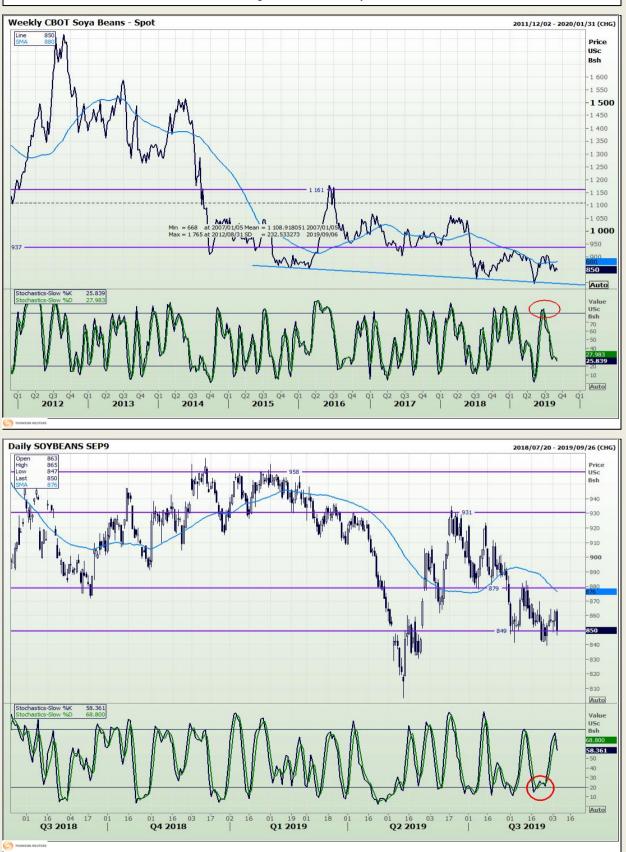

# **Technical Analysis**

Chicago Board of Trade - Soybeans

Market Report : 06 September 2019

, Highv

# **Technical Analysis**

South African Futures Exchange - Soybeans

Market Report : 06 September 2019

er 2019