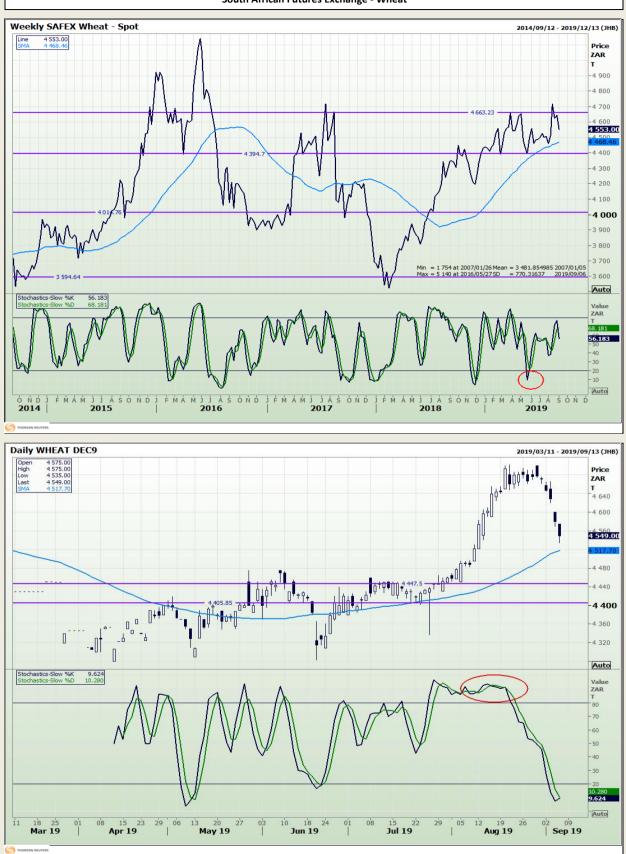

# **Technical Analysis**

South African Futures Exchange - Wheat

Market Report : 06 September 2019