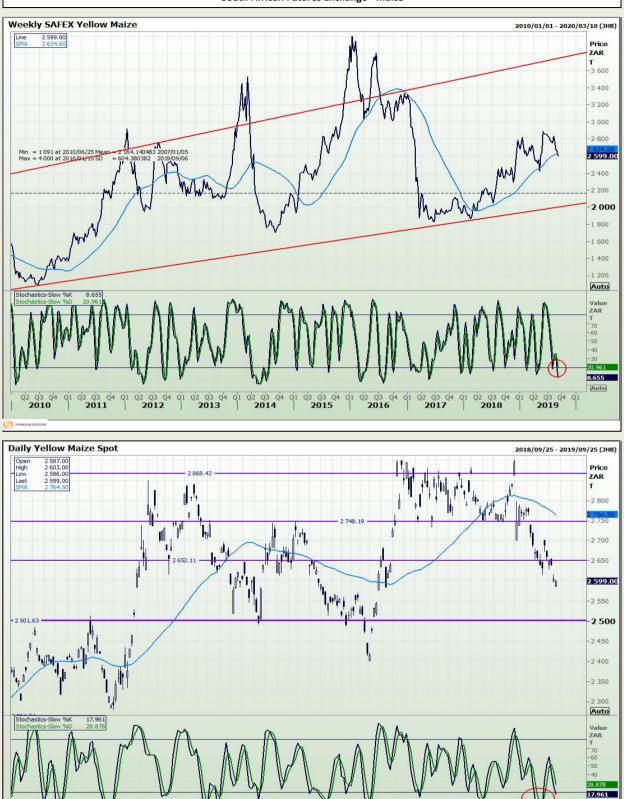

# **Technical Analysis**

South African Futures Exchange - Maize

Market Report : 06 September 2019

# **Technical Analysis**

17.461 Auto Q2 Q4 Q2 Q2 Q4 Q2 Q1 Q2 Q<sup>3</sup> 2019 Q4 Q Q1 Q4 Q1 Q2 Q1 Q4 Q1 Q1 Q4 Q3 Q4 2013 Q3 2017 2014 2015 2016 2018

DISCLAIMER: This report has been prepared by GroCapital Financial Services Pty Ltd, a wholly owned subsidiary of AFGRI Operations Limitedis provided to you for information purposes only.GROCAPITAL AND AFGRI hereby certify that the views expressed in this report were obtained from sources which GROCAPITAL AND AFGRI consider to be reliable.GROCAPITAL AND AFGRI do not make any representations or give any guarantees or warranties, expressed or implied, as to the correctness, accuracy or completeness of the report.Neither GROCAPITAL AND AFGRI, nor any affiliate, nor any of their respective officers, directors, partners or employees, shall assume any liability for any losses arising from errors or omissions in the opinions, forecasts or information, irrespective of whether there has been any negligence by GroCapital and AFGRI, their affiliate, or their respective officers, directors, partners or employees, regardless of whether such damages were foreseen or unforeseen. The information contained in this report is confidential and may be subject to legal privilege. This report is not intended to not should it be taken to create any legal relations or contractual relations.