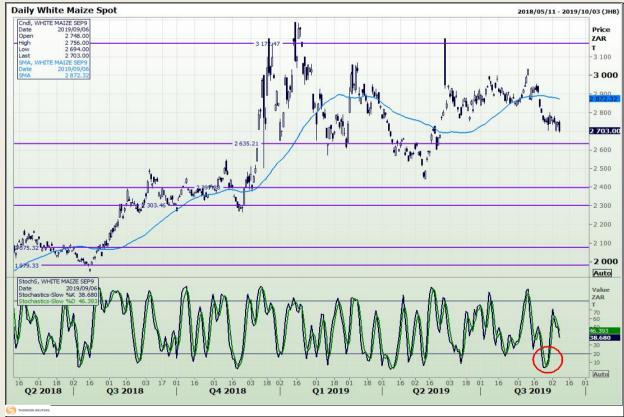

## **Technical Analysis**

South African Futures Exchange - Maize

Market Report: 09 September 2019

3rd Floor, AFGRI Building 12 Byls Bridge Boulevard Highveld Extension 73

# **Technical Analysis**

South African Futures Exchange - Maize

Market Report: 09 September 2019

3rd Floor, AFGRI Building 12 Byls Bridge Boulevard Highveld Extension 73