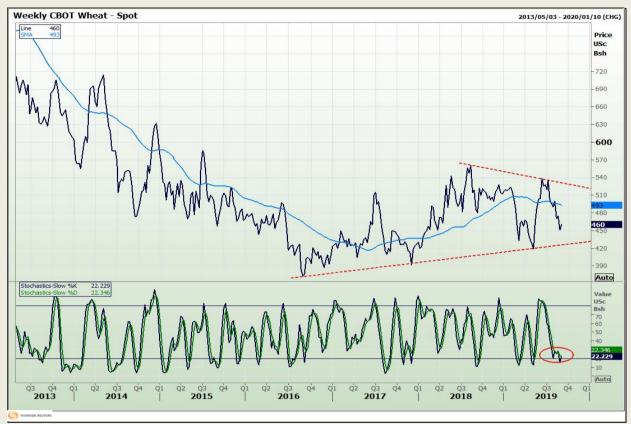

# **Technical Analysis**

Chicago Board of Trade and Kansas Board of Trade - Wheat

Market Report: 09 September 2019

3rd Floor, AFGRI Building 12 Byls Bridge Boulevard Highveld Extension 73