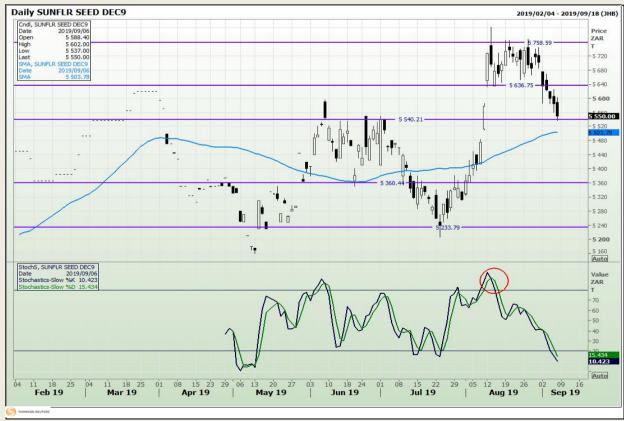

Analysis**

South African Futures Exchange - Wheat







Market Report: 09 September 2019

3rd Floor, AFGRI Building 12 Byls Bridge Boulevard Highveld Extension 73

# **Technical Analysis**

Chicago Board of Trade and Kansas Board of Trade - Wheat







Market Report: 09 September 2019

3rd Floor, AFGRI Building 12 Byls Bridge Boulevard Highveld Extension 73

## **Technical Analysis**

Chicago Board of Trade - Soybeans







Market Report: 09 September 2019

3rd Floor, AFGRI Building 12 Byls Bridge Boulevard Highveld Extension 73

# **Technical Analysis**

**South African Futures Exchange - Soybeans** 







Market Report: 09 September 2019

3rd Floor, AFGRI Building 12 Byls Bridge Boulevard Highveld Extension 73

# **Technical Analysis**

South African Futures Exchange - Sunflower