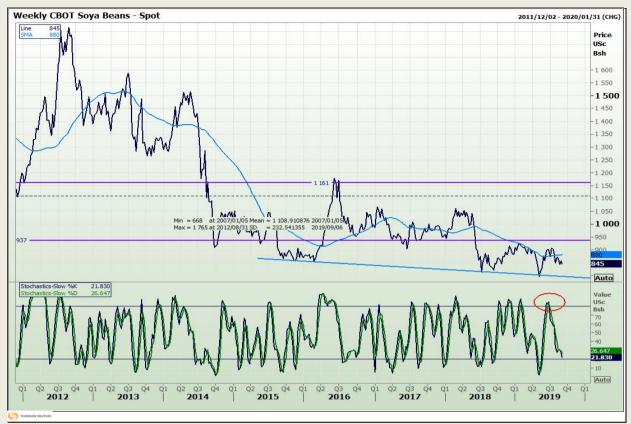

## **Technical Analysis**

Chicago Board of Trade - Soybeans

Market Report: 09 September 2019

3rd Floor, AFGRI Building 12 Byls Bridge Boulevard Highveld Extension 73