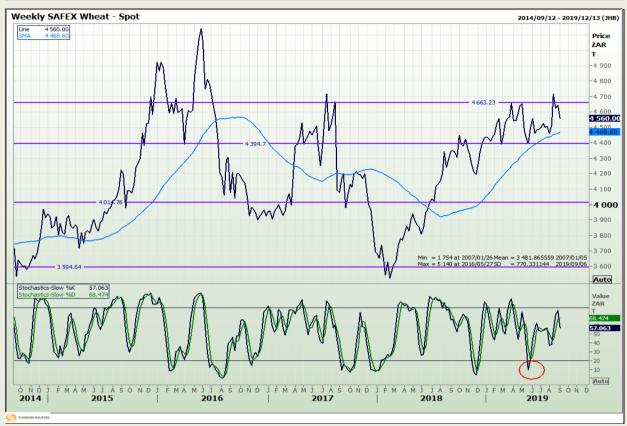

# **Technical Analysis**

South African Futures Exchange - Wheat

Market Report: 09 September 2019

3rd Floor, AFGRI Building 12 Byls Bridge Boulevard Highveld Extension 73