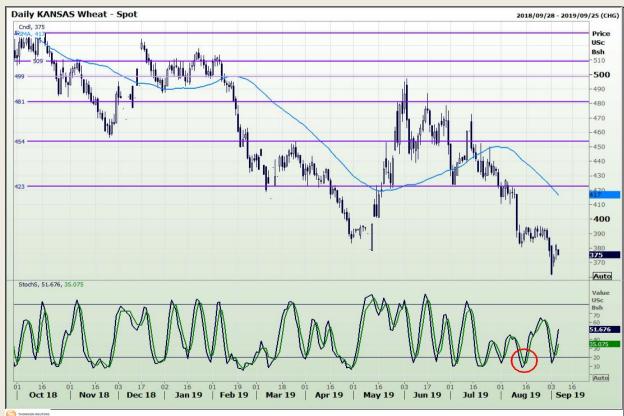

# **Technical Analysis**

Chicago Board of Trade and Kansas Board of Trade - Wheat

Market Report: 09 September 2019

3rd Floor, AFGRI Building 12 Byls Bridge Boulevard Highveld Extension 73