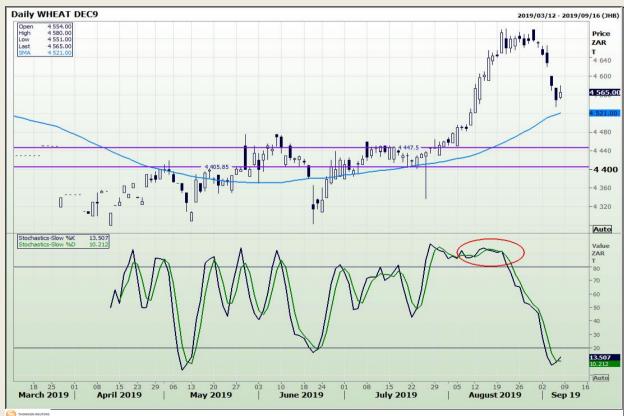

# **Technical Analysis**

South African Futures Exchange - Wheat

Market Report: 09 September 2019

3rd Floor, AFGRI Building 12 Byls Bridge Boulevard Highveld Extension 73