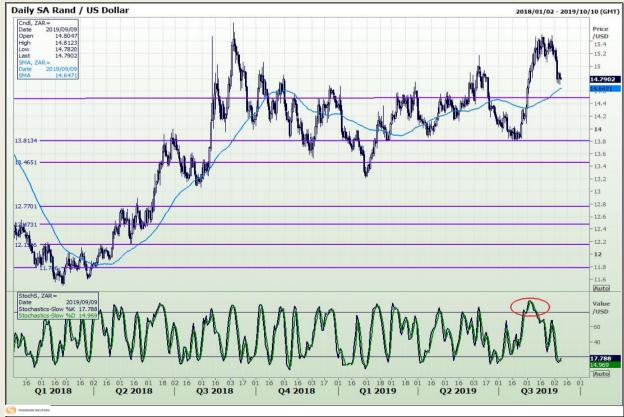

## **Technical Analysis**

Rand / US Dollar

Market Report: 09 September 2019

3rd Floor, AFGRI Building 12 Byls Bridge Boulevard Highveld Extension 73