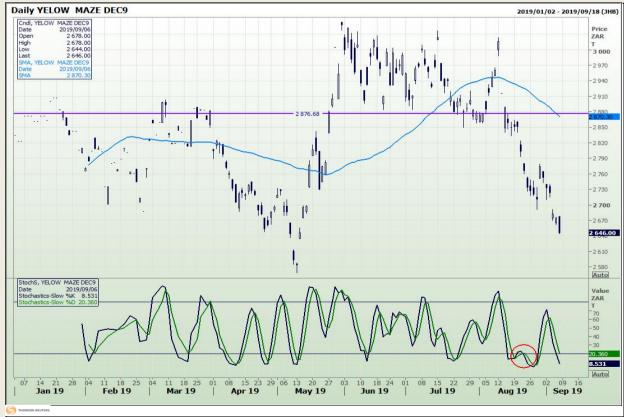

# **Technical Analysis**

South African Futures Exchange - Maize

Market Report: 09 September 2019

3rd Floor, AFGRI Building 12 Byls Bridge Boulevard Highveld Extension 73