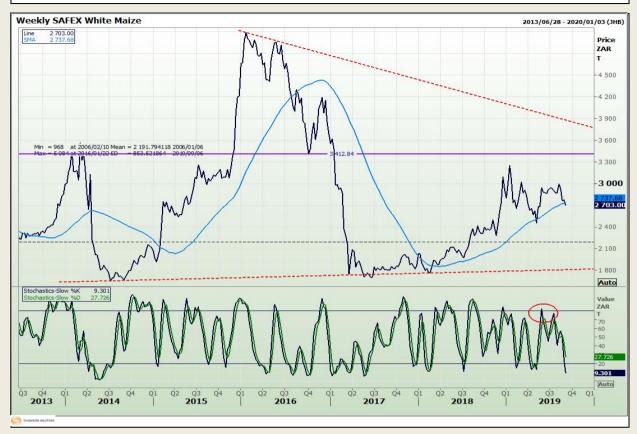

## **Technical Analysis**

South African Futures Exchange - Maize

Market Report: 09 September 2019

3rd Floor, AFGRI Building 12 Byls Bridge Boulevard Highveld Extension 73

# **Technical Analysis**

South African Futures Exchange - Maize

Market Report: 09 September 2019

3rd Floor, AFGRI Building 12 Byls Bridge Boulevard Highveld Extension 73