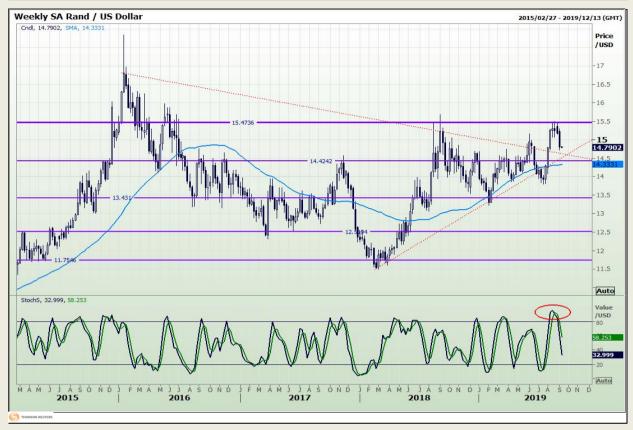

## **Technical Analysis**

Rand / US Dollar

Market Report: 09 September 2019

3rd Floor, AFGRI Building 12 Byls Bridge Boulevard Highveld Extension 73