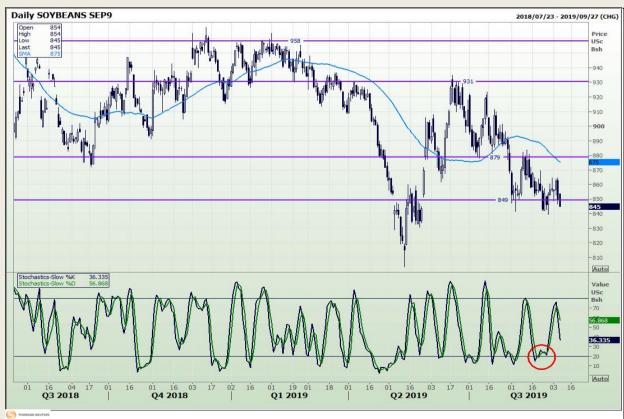

## **Technical Analysis**

Chicago Board of Trade - Soybeans

Market Report: 09 September 2019

3rd Floor, AFGRI Building 12 Byls Bridge Boulevard Highveld Extension 73