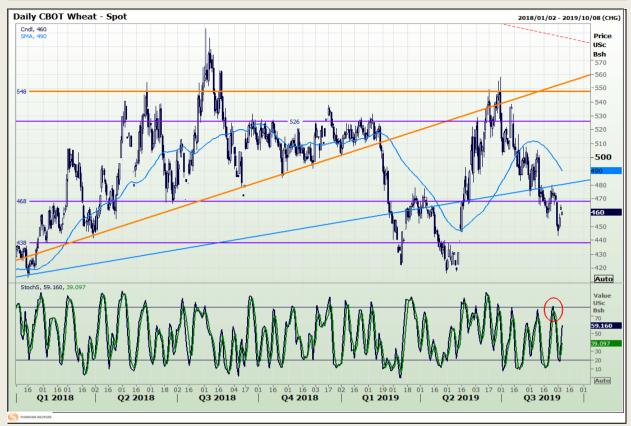

# **Technical Analysis**

Chicago Board of Trade and Kansas Board of Trade - Wheat

Market Report: 09 September 2019

3rd Floor, AFGRI Building 12 Byls Bridge Boulevard Highveld Extension 73