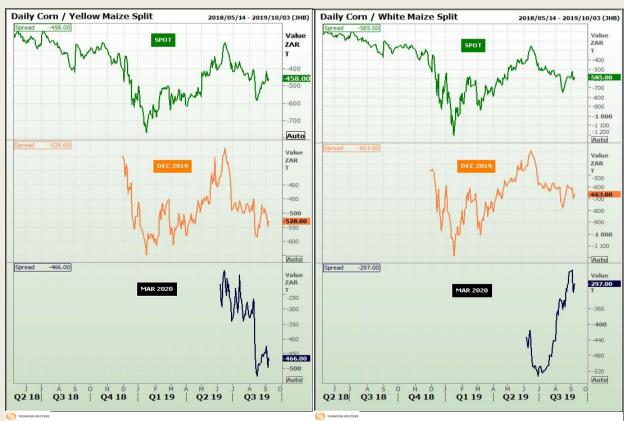

## **Technical Analysis**

**CBOT / SAFEX Spreads** 

Market Report: 09 September 2019

3rd Floor, AFGRI Building 12 Byls Bridge Boulevard Highveld Extension 73