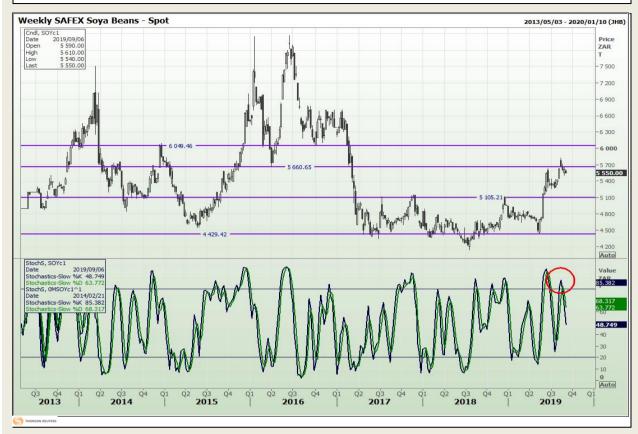

# **Technical Analysis**

**South African Futures Exchange - Soybeans** 

Market Report: 09 September 2019

3rd Floor, AFGRI Building 12 Byls Bridge Boulevard Highveld Extension 73