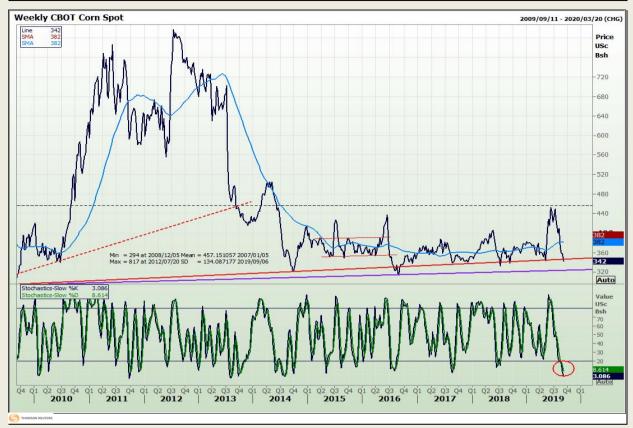

# **Technical Analysis**

Chicago Board of Trade - Corn

Market Report: 09 September 2019

3rd Floor, AFGRI Building 12 Byls Bridge Boulevard Highveld Extension 73