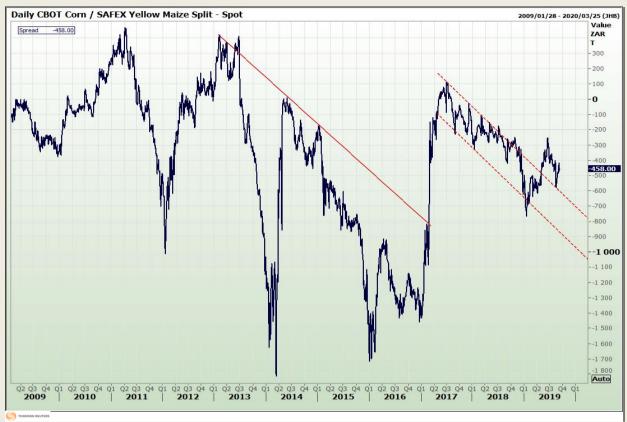

## **Technical Analysis**

**CBOT / SAFEX Spreads** 

Market Report: 09 September 2019

3rd Floor, AFGRI Building 12 Byls Bridge Boulevard Highveld Extension 73