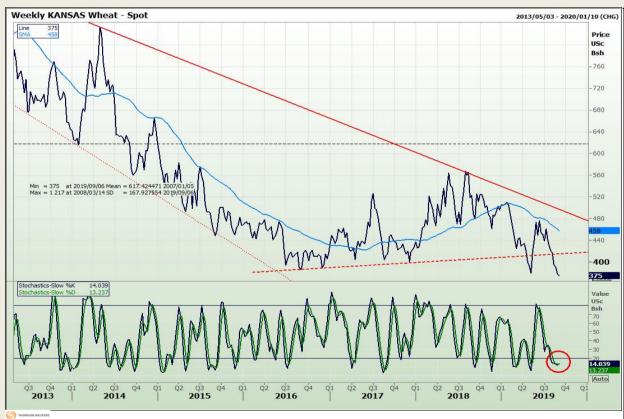

# **Technical Analysis**

Chicago Board of Trade and Kansas Board of Trade - Wheat

Market Report: 09 September 2019

3rd Floor, AFGRI Building 12 Byls Bridge Boulevard Highveld Extension 73