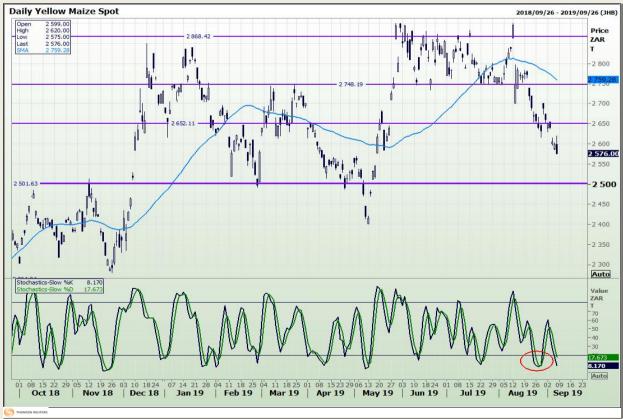

# **Technical Analysis**

South African Futures Exchange - Maize

Market Report: 09 September 2019

3rd Floor, AFGRI Building 12 Byls Bridge Boulevard Highveld Extension 73