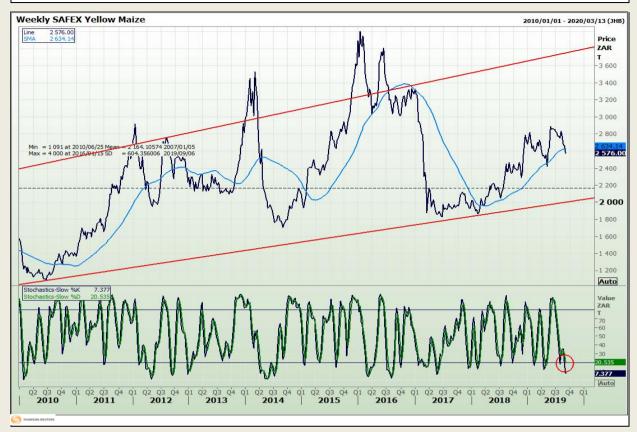

## **Technical Analysis**

South African Futures Exchange - Maize

Market Report: 09 September 2019

3rd Floor, AFGRI Building 12 Byls Bridge Boulevard Highveld Extension 73