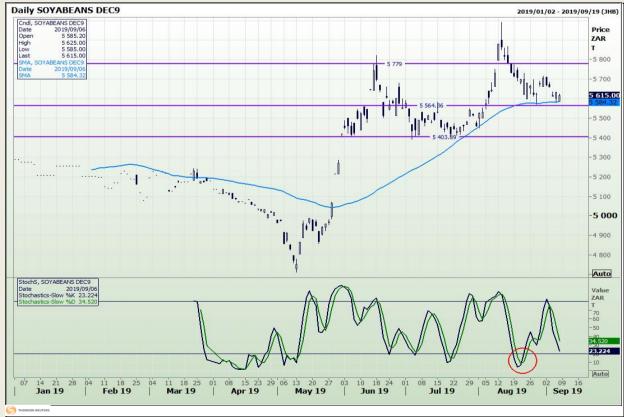

# **Technical Analysis**

**South African Futures Exchange - Soybeans** 

Market Report: 09 September 2019

3rd Floor, AFGRI Building 12 Byls Bridge Boulevard Highveld Extension 73