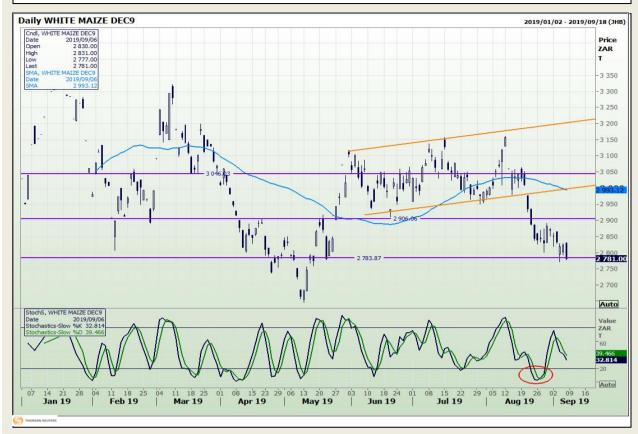

# **Technical Analysis**

South African Futures Exchange - Maize

Market Report: 09 September 2019

3rd Floor, AFGRI Building 12 Byls Bridge Boulevard Highveld Extension 73