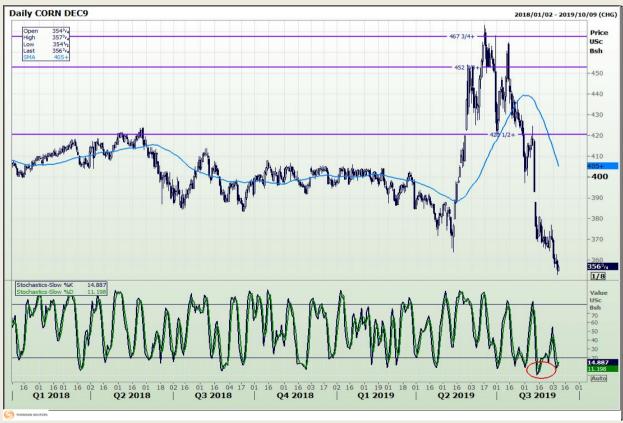

# **Technical Analysis**

Chicago Board of Trade - Corn

Market Report: 09 September 2019

3rd Floor, AFGRI Building 12 Byls Bridge Boulevard Highveld Extension 73