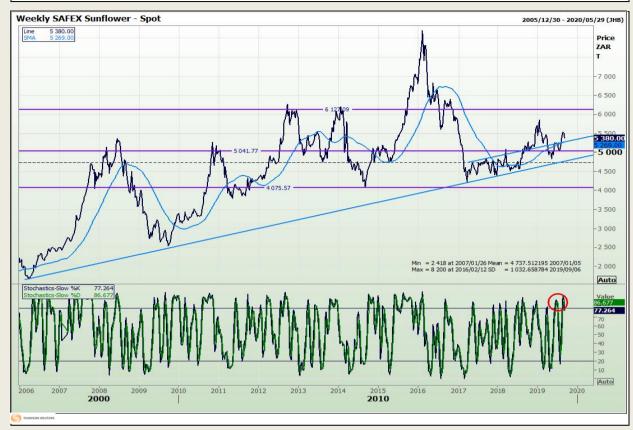

l Analysis**

South African Futures Exchange - Wheat







Market Report: 09 September 2019

3rd Floor, AFGRI Building 12 Byls Bridge Boulevard Highveld Extension 73

# **Technical Analysis**

Chicago Board of Trade and Kansas Board of Trade - Wheat







Market Report: 09 September 2019

3rd Floor, AFGRI Building 12 Byls Bridge Boulevard Highveld Extension 73

## **Technical Analysis**

Chicago Board of Trade - Soybeans







Market Report: 09 September 2019

3rd Floor, AFGRI Building 12 Byls Bridge Boulevard Highveld Extension 73

# **Technical Analysis**

**South African Futures Exchange - Soybeans** 







Market Report: 09 September 2019

3rd Floor, AFGRI Building 12 Byls Bridge Boulevard Highveld Extension 73

# **Technical Analysis**

South African Futures Exchange - Sunflower