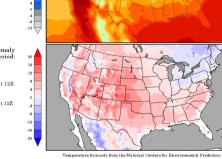

## **United States of America - Weather**

**Current Surface** Temperature Forecasts Mean Surface Temperature during the period: Wed, 04 SEP 2019 at 12Z Thu, 12 SEP 2019 at 12Z Thu, 12 SEP 2019 at 12Z Fri. 20 SEP 2019 at 12Z

mperature forecasts from the National Centers for Environmental Prediction Normal Temperature derived from CRU monthly climatology for 1901-200 Forecast Initialization Time: 12204SEP201

DISCLAIMER: This report has been prepared by GroCapital Financial Services Pty Ltd, a wholly owned subsidiary of AFGRI Operations Limitedis provided to you for information purposes only.GROCAPITAL AND AFGRI hereby certify that the views expressed in this report were obtained from sources which GROCAPITAL AND AFGRI consider to be reliable.GROCAPITAL AND AFGRI do not make any representations or give any guarantees or warranties, expressed or implied, as to the correctness, accuracy or completeness of the report.Neither GROCAPITAL AND AFGRI, nor any affiliate, nor any of their respective officers, directors, partners or employees, shall assume any liability for any losses arising from errors or omissions in the opinions, forecasts or information, irrespective of whether there has been any negligence by GroCapital and AFGRI, their affiliate, or their respective officers, directors, partners or employees, regardless of whether such damages were foreseen or unforeseen. The information contained in this report is confidential and may be subject to legal privilege. This report is not intended to not should it be taken to create any legal relations.