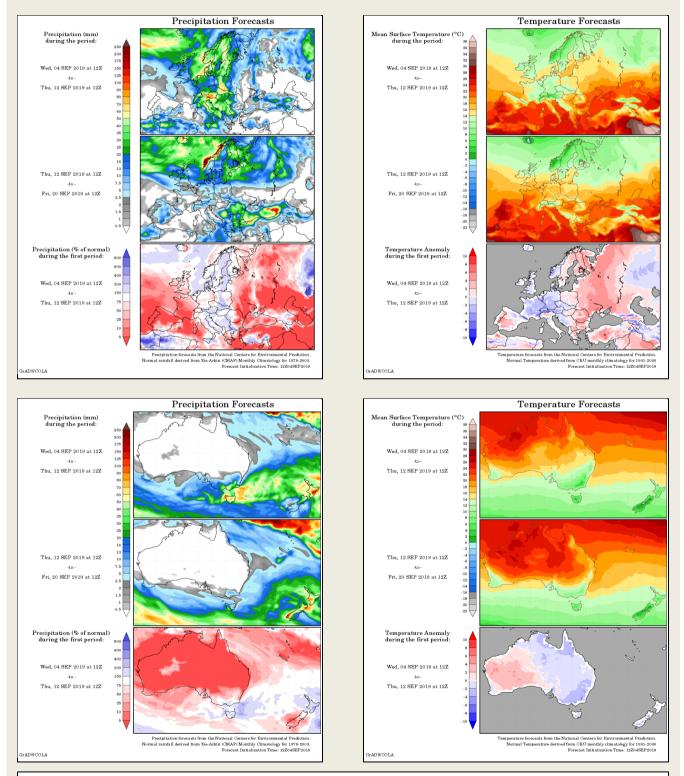

# Europe, New Zealand and Australia - Weather

EUROPE: Restricted precipitation and drying will continue to impact portions of Europe this week.

o Little to no rainfall will occur over Spain and France as well as Greece into east Bulgaria and southeast Romania and dryness concerns will prevail

Meanwhile, rounds of precipitation will eventually occur elsewhere in Europe this week.

AUSTRALIA: Restricted precipitation and drying will impact western and east-central Australia during the next ten days to two weeks. East-central Australia drought is not likely to change and winter crop development will remain poor and a reduction in cotton, sorghum, corn, sunseed and other crops will be possible if drought prevails into October. Meanwhile, the break in rain will allow fieldwork to progress in Western Australia, although some greater moisture would still be welcome in northern production areas.