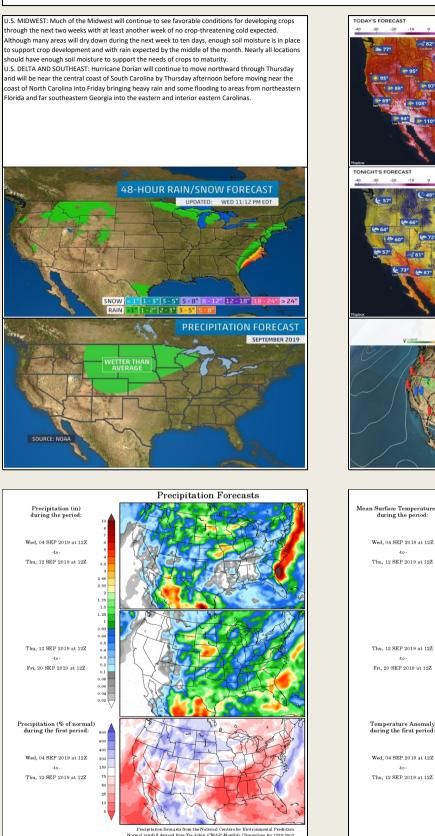

## **United States of America - Weather**

**Current Surface** Temperature Forecasts Mean Surface Temperature during the period: Wed, 04 SEP 2019 at 12Z Thu, 12 SEP 2019 at 12Z Thu, 12 SEP 2019 at 12Z Fri. 20 SEP 2019 at 12Z

mperature forecasts from the National Centers for Environmental Prediction Normal Temperature derived from CRU monthly climatology for 1901-200 Forecast Initialization Time: 12204SEP201

DISCLAIMER: This report has been prepared by GroCapital Financial Services Pty Ltd, a wholly owned subsidiary of AFGRI Operations Limitedis provided to you for information purposes only.GROCAPITAL AND AFGRI hereby certify that the views expressed in this report were obtained from sources which GROCAPITAL AND AFGRI consider to be reliable.GROCAPITAL AND AFGRI do not make any representations or give any guarantees or warranties, expressed or implied, as to the correctness, accuracy or completeness of the report.Neither GROCAPITAL AND AFGRI, nor any affiliate, nor any of their respective officers, directors, partners or employees, shall assume any liability for any losses arising from errors or omissions in the opinions, forecasts or information, irrespective of whether there has been any negligence by GroCapital and AFGRI, their affiliate, or their respective officers, directors, partners or employees, regardless of whether such damages were foreseen or unforeseen. The information contained in this report is confidential and may be subject to legal privilege. This report is not intended to not should it be taken to create any legal relations.