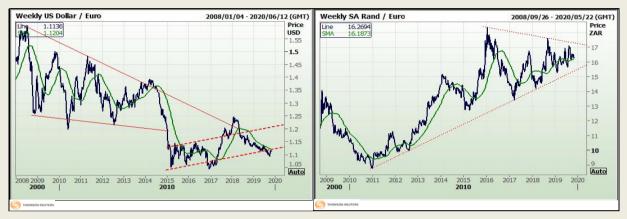

#### Currencies

| Currency           | Bid -<br>Yesterday<br>12pm | Current Bid | Value<br>Change | % Change |
|--------------------|----------------------------|-------------|-----------------|----------|
| USDollar/Rand      | 14.6690                    | 14.6139     | -0.0551         | -0.38%   |
| Euro/Rand          | 16.3061                    | 16.2729     | -0.0332         | -0.20%   |
| GBPound/Rand       | 18.8618                    | 18.8739     | 0.0121          | 0.06%    |
| AusDollar/Rand     | 10.0365                    | 10.0061     | -0.0304         | -0.30%   |
| Euro/USDollar      | 1.1111                     | 1.1135      | 0.0024          | 0.22%    |
| GBPound/USDollar   | 1.2852                     | 1.2918      | 0.0066          | 0.51%    |
| AusDollar/USDollar | 0.6842                     | 0.6847      | 0.0005          | 0.07%    |
| JpyYen/USDollar    | 108.3800                   | 108.6100    | 0.2300          | 0.21%    |

The rand lost ground on Wednesday after strengthening more than 1% on Tuesday. At 5.45pm it had weakened 0.31% to R14.6331/\$, 0.27% to R16.2743/€ and 0.41% to R18.8556/£. The euro was flat at \$1.1122.