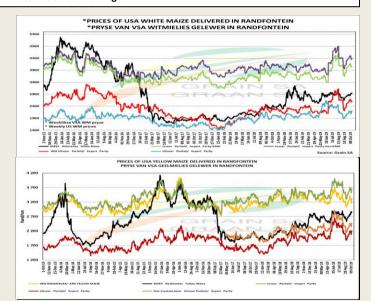

The local Maize market traded lower yesterday. The Dec'19 WMAZ contract ended R28.00 down and Dec'19 YMAZ closed R19.00 lower. The Mar'20 WMAZ closed lower by R24.00 and Mar'20 YMAZ ended R15.00 down. The parity move for the Dec'19 Maize contract for yesterday was R2.00 negative.

 Monthly SAFEX Maize Spot
 2002/11/30 - 2020/09/30 (3HB)

 Une
 2 859.00
 Price

 2.775.00
 White Maize
 4 000

 3 500
 -3 000
 -3 000

 2 000
 -2 000
 -1 000

 2 003 2004 2005 2006 2007 2008 2009 2010 2011 2012 2013 2014 2015 2016 2017 2018 2019 2020
 -1 000