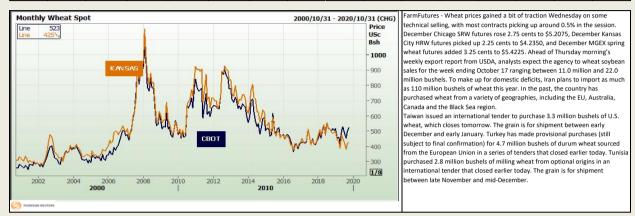

#### Chicago Board of Trade

| L          |                           |                       |                           |                                     |                      |                                             |                                  |                                                                                                                                                                                                                                                                                                                                                                                                                                                                                                                                                                                                                                                                                                                                                                                                                                                                                                                                                                                                                                                                                                                                                                                                                                                                                                                                                                                                                                                                                                                                                                                                                                                                                                                                                                                                                                                                                                                                                                                                                                                                                                                                                                                                                                                                                                                                                                                                                                                                                                                                                                                                                                                                                                                                        |                                                                                                                                                                                                                                                                                                                                                                                                                                                                                                                                                                                                                                                                                                                     |
|------------|---------------------------|-----------------------|---------------------------|-------------------------------------|----------------------|---------------------------------------------|----------------------------------|----------------------------------------------------------------------------------------------------------------------------------------------------------------------------------------------------------------------------------------------------------------------------------------------------------------------------------------------------------------------------------------------------------------------------------------------------------------------------------------------------------------------------------------------------------------------------------------------------------------------------------------------------------------------------------------------------------------------------------------------------------------------------------------------------------------------------------------------------------------------------------------------------------------------------------------------------------------------------------------------------------------------------------------------------------------------------------------------------------------------------------------------------------------------------------------------------------------------------------------------------------------------------------------------------------------------------------------------------------------------------------------------------------------------------------------------------------------------------------------------------------------------------------------------------------------------------------------------------------------------------------------------------------------------------------------------------------------------------------------------------------------------------------------------------------------------------------------------------------------------------------------------------------------------------------------------------------------------------------------------------------------------------------------------------------------------------------------------------------------------------------------------------------------------------------------------------------------------------------------------------------------------------------------------------------------------------------------------------------------------------------------------------------------------------------------------------------------------------------------------------------------------------------------------------------------------------------------------------------------------------------------------------------------------------------------------------------------------------------------|---------------------------------------------------------------------------------------------------------------------------------------------------------------------------------------------------------------------------------------------------------------------------------------------------------------------------------------------------------------------------------------------------------------------------------------------------------------------------------------------------------------------------------------------------------------------------------------------------------------------------------------------------------------------------------------------------------------------|
| Month Y    | <pre>/esterday 12pm</pre> | Main Session<br>Close | Main<br>Session<br>Change | Main Session<br>Change from<br>12pm | Current<br>Overnight | Overnight<br>Change<br>from Main<br>Session | Overnight<br>Change<br>from 12pm |                                                                                                                                                                                                                                                                                                                                                                                                                                                                                                                                                                                                                                                                                                                                                                                                                                                                                                                                                                                                                                                                                                                                                                                                                                                                                                                                                                                                                                                                                                                                                                                                                                                                                                                                                                                                                                                                                                                                                                                                                                                                                                                                                                                                                                                                                                                                                                                                                                                                                                                                                                                                                                                                                                                                        | FarmFutures - Corn prices tried and failed to move higher Wednesday, shifting<br>slightly into the red as today's session wound down. December and March<br>futures each slipped 0.25 cents to \$3.8775 and \$3.9975, respectively.                                                                                                                                                                                                                                                                                                                                                                                                                                                                                 |
| DEC 2019   | 388.00                    | 387.75                | -0.25                     | -0.25                               | 389.50               | 1.75                                        | 1.50                             |                                                                                                                                                                                                                                                                                                                                                                                                                                                                                                                                                                                                                                                                                                                                                                                                                                                                                                                                                                                                                                                                                                                                                                                                                                                                                                                                                                                                                                                                                                                                                                                                                                                                                                                                                                                                                                                                                                                                                                                                                                                                                                                                                                                                                                                                                                                                                                                                                                                                                                                                                                                                                                                                                                                                        | Corn basis bids were steady to mixed across the central U.S. Wednesday,                                                                                                                                                                                                                                                                                                                                                                                                                                                                                                                                                                                                                                             |
| MAR 2010   | 400.00                    | 399.75                | -0.25                     | -0.25                               | 401.00               | 1.25                                        | 1.00                             |                                                                                                                                                                                                                                                                                                                                                                                                                                                                                                                                                                                                                                                                                                                                                                                                                                                                                                                                                                                                                                                                                                                                                                                                                                                                                                                                                                                                                                                                                                                                                                                                                                                                                                                                                                                                                                                                                                                                                                                                                                                                                                                                                                                                                                                                                                                                                                                                                                                                                                                                                                                                                                                                                                                                        | moving as much as 5 cents lower at a Nebraska elevator and as much as 2 cents<br>higher at an Illinois river terminal today.                                                                                                                                                                                                                                                                                                                                                                                                                                                                                                                                                                                        |
| MAY 2010   | 407.00                    | 406.25                | -0.50                     | -0.75                               | 407.50               | 1.25                                        | 0.50                             |                                                                                                                                                                                                                                                                                                                                                                                                                                                                                                                                                                                                                                                                                                                                                                                                                                                                                                                                                                                                                                                                                                                                                                                                                                                                                                                                                                                                                                                                                                                                                                                                                                                                                                                                                                                                                                                                                                                                                                                                                                                                                                                                                                                                                                                                                                                                                                                                                                                                                                                                                                                                                                                                                                                                        | ingrier at an ninois river terminar today.                                                                                                                                                                                                                                                                                                                                                                                                                                                                                                                                                                                                                                                                          |
| JUL 2010   | 413.00                    | 412.00                | -1.00                     | -1.00                               | 413.50               | 1.50                                        | 0.50                             |                                                                                                                                                                                                                                                                                                                                                                                                                                                                                                                                                                                                                                                                                                                                                                                                                                                                                                                                                                                                                                                                                                                                                                                                                                                                                                                                                                                                                                                                                                                                                                                                                                                                                                                                                                                                                                                                                                                                                                                                                                                                                                                                                                                                                                                                                                                                                                                                                                                                                                                                                                                                                                                                                                                                        | Ahead of Thursday morning's weekly export report from USDA, analysts expect                                                                                                                                                                                                                                                                                                                                                                                                                                                                                                                                                                                                                                         |
| SEP 2010   | 406.00                    | 404.75                | -0.25                     | -1.25                               | 405.50               | 0.75                                        | -0.50                            |                                                                                                                                                                                                                                                                                                                                                                                                                                                                                                                                                                                                                                                                                                                                                                                                                                                                                                                                                                                                                                                                                                                                                                                                                                                                                                                                                                                                                                                                                                                                                                                                                                                                                                                                                                                                                                                                                                                                                                                                                                                                                                                                                                                                                                                                                                                                                                                                                                                                                                                                                                                                                                                                                                                                        | the agency to show corn sales for the week ending October 17 ranging between                                                                                                                                                                                                                                                                                                                                                                                                                                                                                                                                                                                                                                        |
|            |                           |                       |                           |                                     |                      |                                             |                                  |                                                                                                                                                                                                                                                                                                                                                                                                                                                                                                                                                                                                                                                                                                                                                                                                                                                                                                                                                                                                                                                                                                                                                                                                                                                                                                                                                                                                                                                                                                                                                                                                                                                                                                                                                                                                                                                                                                                                                                                                                                                                                                                                                                                                                                                                                                                                                                                                                                                                                                                                                                                                                                                                                                                                        | 17.7 million and 33.5 million bushels – making it likely to surpass the prior                                                                                                                                                                                                                                                                                                                                                                                                                                                                                                                                                                                                                                       |
| Monthly CB | and the second            | Spot                  | 14                        |                                     |                      | 10                                          | 1999/12/3                        | 1 - 2020/11/30 (CHG)<br>Price                                                                                                                                                                                                                                                                                                                                                                                                                                                                                                                                                                                                                                                                                                                                                                                                                                                                                                                                                                                                                                                                                                                                                                                                                                                                                                                                                                                                                                                                                                                                                                                                                                                                                                                                                                                                                                                                                                                                                                                                                                                                                                                                                                                                                                                                                                                                                                                                                                                                                                                                                                                                                                                                                                          | week's tepid tally of 14.5 million bushels.                                                                                                                                                                                                                                                                                                                                                                                                                                                                                                                                                                                                                                                                         |
|            | And -                     | A 2000 2006           | 2008                      | 2010                                | 2012 2               | 2014 2010 2C                                | Ú16 2011                         | Bsh<br>- 700<br>- 650<br>- 550<br>- 500<br>- 450<br>- 450<br>- 300<br>- 250<br>- 25 | Ethanol production trended higher for a third consecutive week but remained<br>just under 1 million barrels per day for a fifth straight week, with a daily average<br>of 996,000 barrels. December ethanol futures moved nearly 0.8% higher in<br>afternoon trading, to \$1.414.<br>A French farming group says the country may only harvest 484.2 million bushels<br>of corn this year after the crop was battered by drought over the summer.<br>Average yield estimates could fall 7.7% below the prior five-year average, to<br>132.8 bushels per acre.<br>Through September, China has imported more than 152 million bushels of corn,<br>which is trending 33.1% above the pace of last year's corn imports. |