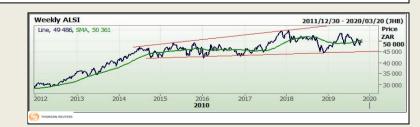

investors awaited more clarity on the Brexit and the US-China trade war, but a rally in the bond markets provided modest support to the bullion.

Spot gold was up 0.1% at \$1,489.45/oz, as of 04.41am GMT. US gold futures rose 0.3% to \$1,492.50/oz. "Things are quiet on the trade war front, while the delay in Brexit is viewed as negative by some. But news is balancing itself and that is keeping the market steady," said Michael McCarthy, chief market strategist at CMC Markets.

"Prices are swinging between \$1,490 and \$1,535. Until we break one of those two levels, we really do not have a direction." Asian shares and US stock futures took a hit after British legislators rejected their government's proposed timetable for passing legislation to ratify its deal to exit the EU.



Financials



DISCLAIMER: This report has been prepared by GroCapital Financial Services Pty Ltd, a wholly owned subsidiary of AFGRI Operations Limitedis provided to you for information purposes only.GROCAPITAL AND AFGRI hereby certify that the views expressed in this report were obtained from sources which GROCAPITAL AND AFGRI consider to be reliable.GROCAPITAL AND AFGRI do not make any representations or give any guarantees or warranties, expressed or implied, as to the correctness, accuracy or completeness of the report.Neither GROCAPITAL AND AFGRI, nor any affiliate, nor any of their respective officers, directors, partners or employees, shall assume any liability for any losses arising from errors or omissions in the opinions, forecasts or information, irrespective of whether there has been any n