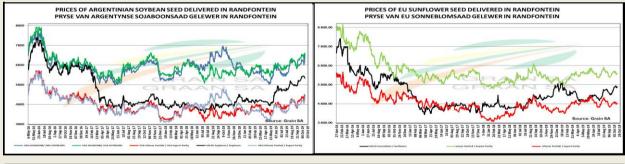

#### South African Futures Exchange

|          | Soybean Future |       |        |            | Sunflower Seeds Future |          |            |       |                                                                                                                                                                                                                                                                                                                                                                                                                                                                                                                                                                                                                                                                                                                                                                                                                                                                                                                                                                                                 |
|----------|----------------|-------|--------|------------|------------------------|----------|------------|-------|-------------------------------------------------------------------------------------------------------------------------------------------------------------------------------------------------------------------------------------------------------------------------------------------------------------------------------------------------------------------------------------------------------------------------------------------------------------------------------------------------------------------------------------------------------------------------------------------------------------------------------------------------------------------------------------------------------------------------------------------------------------------------------------------------------------------------------------------------------------------------------------------------------------------------------------------------------------------------------------------------|
|          | мтм            | Vols  | Parity | Market     |                        |          | мтм        | Vols  |                                                                                                                                                                                                                                                                                                                                                                                                                                                                                                                                                                                                                                                                                                                                                                                                                                                                                                                                                                                                 |
|          |                | 1013  | Change | Price      |                        |          |            | V013  |                                                                                                                                                                                                                                                                                                                                                                                                                                                                                                                                                                                                                                                                                                                                                                                                                                                                                                                                                                                                 |
| Sep 2019 |                |       |        |            |                        | Sep 2019 |            |       |                                                                                                                                                                                                                                                                                                                                                                                                                                                                                                                                                                                                                                                                                                                                                                                                                                                                                                                                                                                                 |
| Dec 2019 | R 5987.00      | 14%   |        | R 5 987.00 |                        | Dec 2019 | R 5649.00  | 16%   |                                                                                                                                                                                                                                                                                                                                                                                                                                                                                                                                                                                                                                                                                                                                                                                                                                                                                                                                                                                                 |
| Mar 2020 | R 5966.00      | 0%    |        | R 5 966.00 |                        | Mar 2020 | R 5677.00  | 0%    | Andre |
| May 2020 | R 5841.00      | 17%   |        | R 5841.00  |                        | May 2020 | R 5425.00  | 13.5% | Sprinting -                                                                                                                                                                                                                                                                                                                                                                                                                                                                                                                                                                                                                                                                                                                                                                                                                                                                                                                                                                                     |
| Jul 2020 | R 5929.00      | 20.5% |        | R 5 929.00 |                        | Jul 2020 | R 5435.00  | 0%    | A Company and                                                                                                                                                                                                                                                                                                                                                                                                                                                                                                                                                                                                                                                                                                                                                                                                                                                                                                                                                                                   |
| Sep 2020 | R 5958.00      | 0%    |        | R 5 958.00 |                        | Sep 2020 |            |       |                                                                                                                                                                                                                                                                                                                                                                                                                                                                                                                                                                                                                                                                                                                                                                                                                                                                                                                                                                                                 |
| Dec 2020 |                |       |        |            |                        | Dec 2020 | R 5 575.00 | 0%    |                                                                                                                                                                                                                                                                                                                                                                                                                                                                                                                                                                                                                                                                                                                                                                                                                                                                                                                                                                                                 |