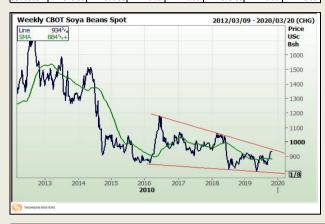

#### Chicago Board of Trade

| CBOT Soybean Seed |                   |                       |                        |                                     |                      |                                          |                                  |  |  |  |  |  |  |
|-------------------|-------------------|-----------------------|------------------------|-------------------------------------|----------------------|------------------------------------------|----------------------------------|--|--|--|--|--|--|
| Month             | Yesterday<br>12pm | Main Session<br>Close | Main Session<br>Change | Main Session<br>Change from<br>12pm | Current<br>Overnight | Overnight<br>Change from<br>Main Session | Overnight<br>Change from<br>12pm |  |  |  |  |  |  |
| NOV 2019          | 935.00            | 933.75                | -0.25                  | -1.25                               | 934.75               | 1.00                                     | -0.25                            |  |  |  |  |  |  |
| JAN 2010          | 949.00            | 948.25                | 0.00                   | -0.75                               | 949.00               | 0.75                                     | 0.00                             |  |  |  |  |  |  |
| MAR 2010          | 961.00            | 959.50                | -0.25                  | -1.50                               | 960.50               | 1.00                                     | -0.50                            |  |  |  |  |  |  |
| MAY 2010          | 970.00            | 968.00                | -0.50                  | -2.00                               | 969.50               | 1.50                                     | -0.50                            |  |  |  |  |  |  |
| JUL 2010          | 979.00            | 976.50                | -0.25                  | -2.50                               | 979.00               | 2.50                                     | 0.00                             |  |  |  |  |  |  |

FarmFutures - Soybean prices also sputtered late in Wednesday's session to finish with fractional losses. Ongoing harvest pressure canceled out optimism over some positive export news out earlier this morning. November futures slipped 0.25 cents to \$9.3375, with January futures holding steady at \$9.4825.