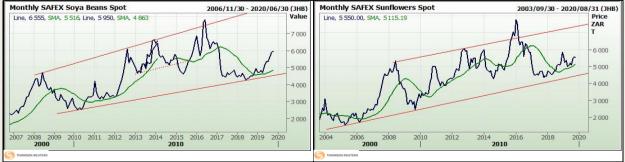

The local Soya market traded lower vesterday. The Dec'19 Soya contract ended R14.00 down and Mar'20 Soya closed R13.00 lower. The parity move for the Dec'19 Soya contract for yesterday was R20.00 negative.

The local Suns market closed lower yesterday. The Dec'19 Suns contract closed R16.00 down and Mar'20 Suns closed R13.00 lower.

DISCLAIMER: This report has been prepared by GroCapital Financial Services Pty Ltd, a wholly owned subsidiary of AFGRI Operations Limitedis provided to you for information purposes only.GROCAPITAL AND AFGRI hereby certify that the views expressed in this report were obtained from sources which GROCAPITAL AND AFGRI consider to be reliable.GROCAPITAL AND AFGRI do not make any representations or give any guarantees or warranties, expressed or implied, as to the correctness, accuracy or completeness of the report. Neither GROCAPITAL AND AFGRI, nor any affiliate, nor any of their respective officers, directors, partners or employees, shall assume any liability for any losses arising from errors or omissions in the opinions, forecasts or information, irrespective of whether there has been any negligence by GroCapital and AFGRI, their affiliate, or their respective officers, directors, partners or employees, regardless of whether such damages were foreseen or unforeseen. The information contained in this report is confidential and may be subject to legal privilege. This report is not intended to not should it be taken to create any legal relations or contractual relatio