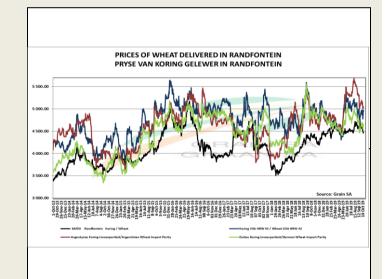

 Monthly SAFEX Wheat Spot
 2003/01/31 - 2020/09/30 (2HB)

 Une
 4 433.00

 SHA
 4 201.58

 Monthly SAFEX Wheat Spot
 2003/01/31 - 2020/09/30 (2HB)

 Price
 ZR

 T
 4 400

 4 000
 3 600

 3 200
 2 800

 2 2004
 2005
 2006
 2007
 2008
 2009
 2011
 2012
 2013
 2014
 2015
 2016
 2017
 2018
 2019
 2020

 2000
 1
 2011
 2012
 2013
 2014
 2015
 2016
 2017
 2018
 2019
 2020

The local Weat market closed lower yesterday. The