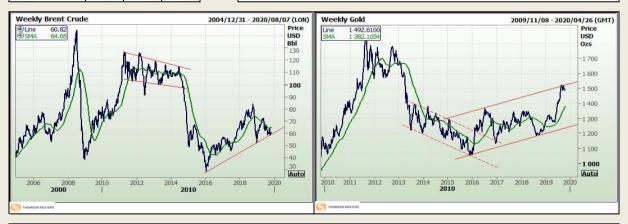

#### Commodities

|           | Last    | Value<br>Change | % Change |
|-----------|---------|-----------------|----------|
| Platinum  | 921.84  | 6.84            | 0.74%    |
| Gold      | 1492.65 | 0.80            | 0.05%    |
| Silver    | 17.54   | -0.02           | -0.09%   |
| Copper    | 2.67    | -0.01           | -0.21%   |
| Gasoil    | 591.50  | 0.75            | 0.13%    |
| Brent Oil | 60.82   | -0.35           | -0.58%   |

S&P 500

Hang Seng

ALSI

FTSE

CAC

DAX

BDLive - Bengaluru — Gold prices were steady on Wednesday, as investors awaited more clarity on the Brexit and the US-China trade war, but a rally in the bond markets provided modest support to the bullion.

Spot gold was up 0.1% at \$1,489.45/oz, as of 04.41am GMT. US gold futures rose 0.3% to \$1,492.50/oz. "Things are quiet on the trade war front, while the delay in Brexit is viewed as negative by some. But news is balancing itself and that is keeping the market steady," said Michael McCarthy, chief market strategist at CMC Markets.

"Prices are swinging between \$1,490 and \$1,535. Until we break one of those two levels, we really do not have a direction." Asian shares and US stock futures took a hit after British legislators rejected their government's proposed timetable for passing legislation to ratify its deal to exit the EU.