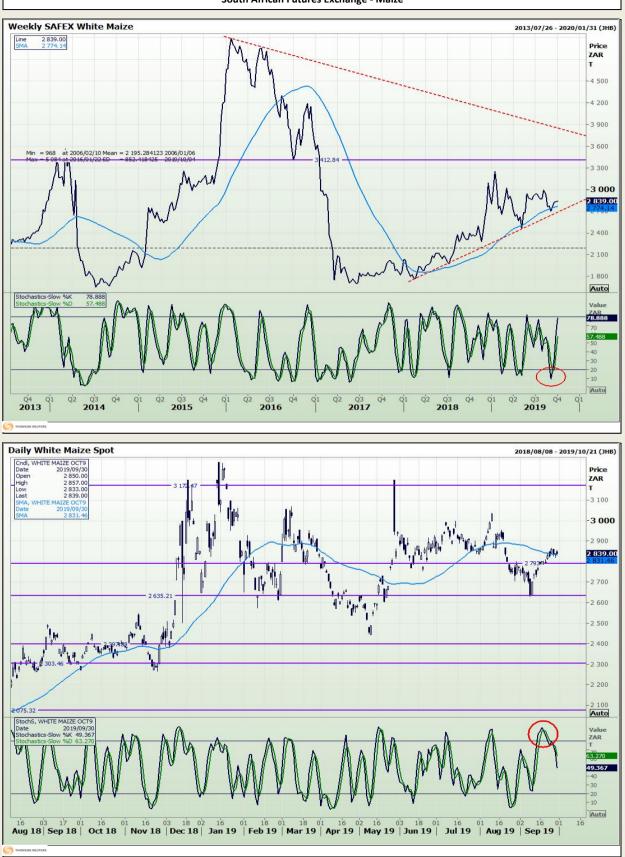

Market Report : 01 October 2019

**Technical Analysis** 

South African Futures Exchange - Maize

DISCLAIMER: This report has been prepared by GroCapital Financial Services Pty Ltd, a wholly owned subsidiary of AFGRI Operations Limitedis provided to you for information purposes only.GROCAPITAL AND AFGRI hereby certify that the views expressed in this report were obtained from sources which GROCAPITAL AND AFGRI consider to be reliable.GROCAPITAL AND AFGRI do not make any representations or give any guarantees or warranties, expressed or implied, as to the correctness, accuracy or completeness of the report.Nether GROCAPITAL AND AFGRI, nor any affiliate, nor any of their respective officers, directors, partners or employees, shall assume any liability for any losses arising from errors or omissions in the opinions, forecasts or information, irrespective of whether there has been any negligence by GroCapital and AFGRI, their affiliate, or their respective officers, directors, partners or employees, regardless of whether such damages were foreseen or unforeseen. The information contained in this report is confidential and may be subject to legal privilege. This report is not intended to not should it be taken to create any legal relations or contractual relations.