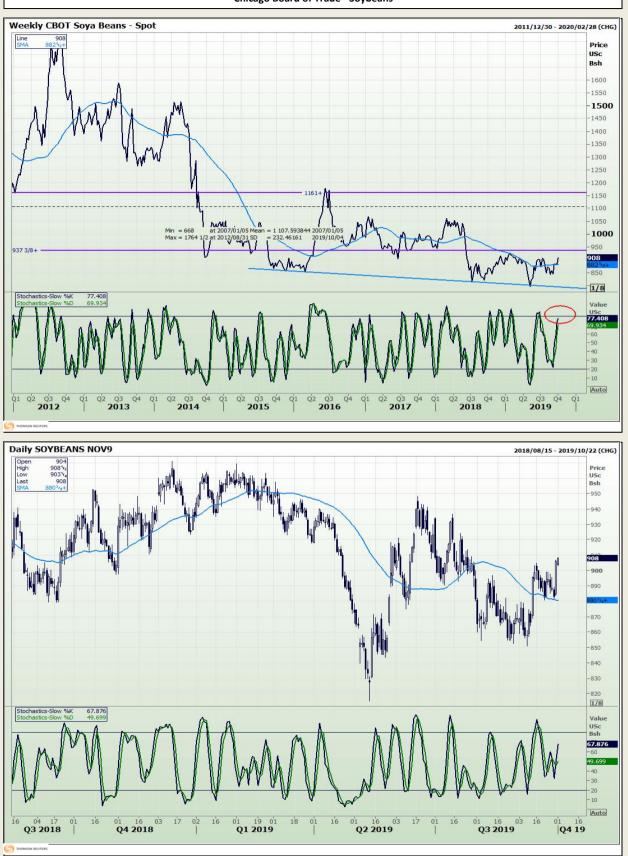

# **Technical Analysis**

Chicago Board of Trade - Soybeans

DISCLAIMER: This report has been prepared by GroCapital Financial Services Pty Ltd, a wholly owned subsidiary of AFGRI Operations Limitedis provided to you for information purposes only.GROCAPITAL AND AFGRI hereby certify that the views expressed in this report were obtained from sources which GROCAPITAL AND AFGRI consider to be reliable.GROCAPITAL AND AFGRI do not make any representations or give any guarantees or warranties, expressed or implied, as to the correctness, accuracy or completeness of the report.NetNether GROCAPITAL AND AFGRI, nor any affiliate, nor any of their respective officers, directors, partners or employees, shall assume any liability for any losses arising from errors or omissions in the opnions, forecasts or information, irrespective of whether there has been any negligence by GroCapital and AFGRI, their affiliate, or their respective officers, directors, partners or employees, regardless of whether such damages were foreseen or unforeseen. The information contained in this report is confidential and may be subject to legal privilege. This report is not intended to not should it be taken to create any legal relations or contractual relations.

Market Report : 01 October 2019