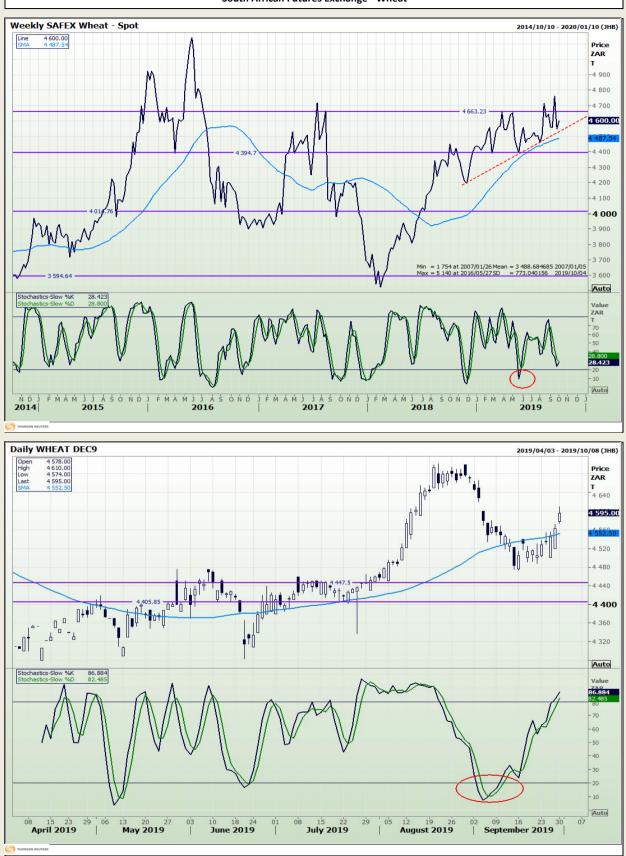

# **Technical Analysis**

South African Futures Exchange - Wheat

DISCLAIMER: This report has been prepared by GroCapital Financial Services Pty Ltd , a wholly owned subsidiary of AFGRI Operations Limitedis provided to you for information purposes only.GROCAPITAL AND AFGRI hereby certify that the views expressed in this report were obtained from sources which GROCAPITAL AND AFGRI consider to be reliable.GROCAPITAL AND AFGRI do not make any representations or give any guarantees or warranties, expressed or implied, as to the correctness, accuracy or completeness of the report. Neither GROCAPITAL AND AFGRI, nor any affiliate, nor any of their respective officers, directors, partners or employees shall assume any liability for any losses arising from errors or omissions in the opinions, forecasts or information, irrespective of whether there has been any negligence by GroCapital and AFGRI, their affiliate, or their espective officers, directors, partners or employees, regardless of whether such damages were foreseen or unforeseen. The information contained in this report is confidential and may be subject to legal privilege. This report is not intended to not should it be taken to create any legal relations or contractual relatio

Market Report : 01 October 2019