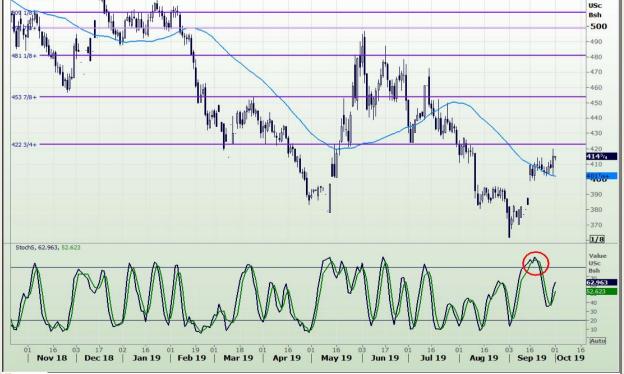

# **Technical Analysis**

South African Futures Exchange - Wheat

DISCLAIMER: This report has been prepared by GroCapital Financial Services Pty Ltd , a wholly owned subsidiary of AFGRI Operations Limitedis provided to you for information purposes only.GROCAPITAL AND AFGRI hereby certify that the views expressed in this report were obtained from sources which GROCAPITAL AND AFGRI consider to be reliable.GROCAPITAL AND AFGRI do not make any representations or give any guarantees or warranties, expressed or implied, as to the correctness, accuracy or completeness of the report. Neither GROCAPITAL AND AFGRI, nor any affiliate, nor any of their respective officers, directors, partners or employees shall assume any liability for any losses arising from errors or omissions in the opinions, forecasts or information, irrespective of whether there has been any negligence by GroCapital and AFGRI, their affiliate, or their espective officers, directors, partners or employees, regardless of whether such damages were foreseen or unforeseen. The information contained in this report is confidential and may be subject to legal privilege. This report is not intended to not should it be taken to create any legal relations or contractual relatio

Market Report : 01 October 2019