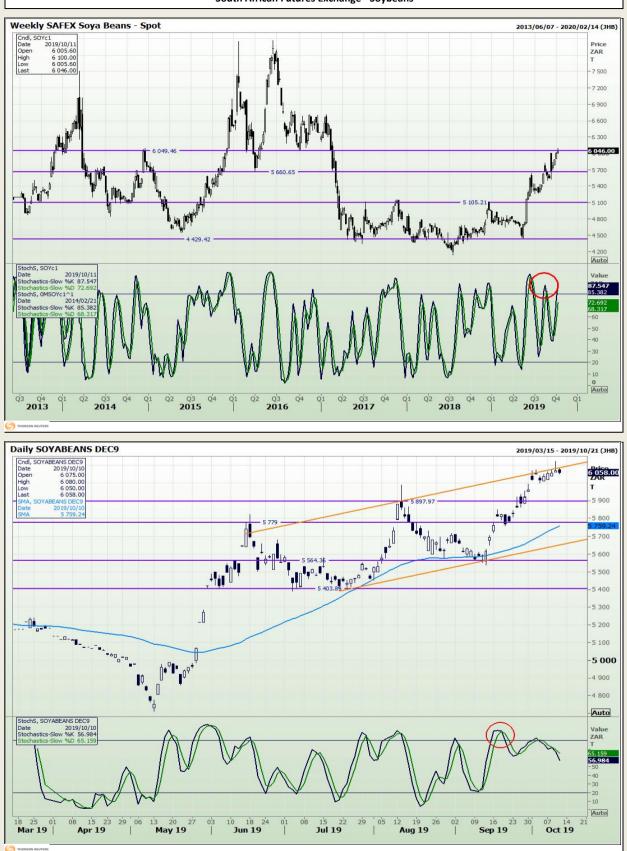

# **Technical Analysis**

South African Futures Exchange - Soybeans

DISCLAIMER: This report has been prepared by GroCapital Financial Services Pty Ltd, a wholly owned subsidiary of AFGRI Operations Limitedis provided to you for information purposes only.GROCAPITAL AND AFGRI hereby certify that the views expressed in this report were obtained from sources which GROCAPITAL AND AFGRI consider to be reliable.GROCAPITAL AND AFGRI do not make any representations or give any guarantees or warranties, expressed or implied, as to the correctness, accuracy or completeness of the report. Neither GROCAPITAL AND AFGRI, nor any affiliate, nor any of their respective officers, directors, partners or employees shall assume any liability for any losses arising from errors or omissions in the opinions, forecasts or information, irrespective of whether there has been any negligence by GroCapital and AFGRI, their affiliate, or their espective officers, directors, partners or employees, regardless of whether such damages were foreseen or unforeseen. The information contained in this report is confidential and may be subject to legal privilege. This report is not intended to not should it be taken to create any legal relations or contractual relatio

Market Report : 11 October 2019