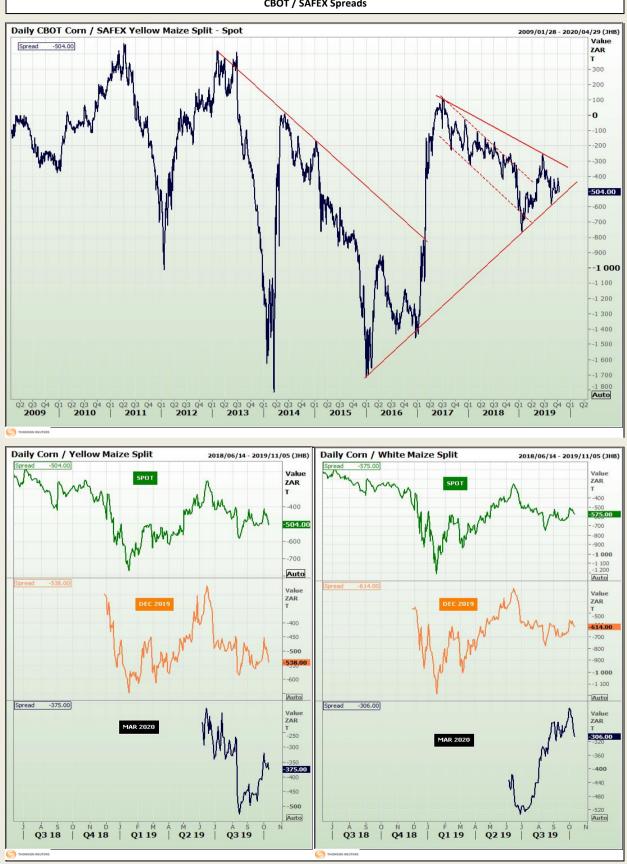

Market Report : 11 October 2019

## **Technical Analysis**

South African Futures Exchange - Maize

DISCLAIMER: This report has been prepared by GroCapital Financial Services Pty Ltd, a wholly owned subsidiary of AFGRI Operations Limitedis provided to you for information purposes only.GROCAPITAL AND AFGRI hereby certify that the views expressed in this report were obtained from sources which GROCAPITAL AND AFGRI consider to be reliable.GROCAPITAL AND AFGRI do not make any representations or give any guarantees or warranties, expressed or implied, as to the correctness, accuracy or completeness of the report.Neither GROCAPITAL AND AFGRI, nor any affiliate, nor any of their respective officers, directors, partners or employees, shall assume any liability for any losses arising from errors or omissions in the opnions, forecasts or information, irrespective of whether there has been any negligence by GroCapital and AFGRI, their affiliate, or their respective officers, directors, partners or employees, regardless of whether such damages were foreseen or unforeseen. The information contained in this report is confidential and may be subject to legal privilege. This report is not intended to not should it be taken to create any legal relations or contractual relations.