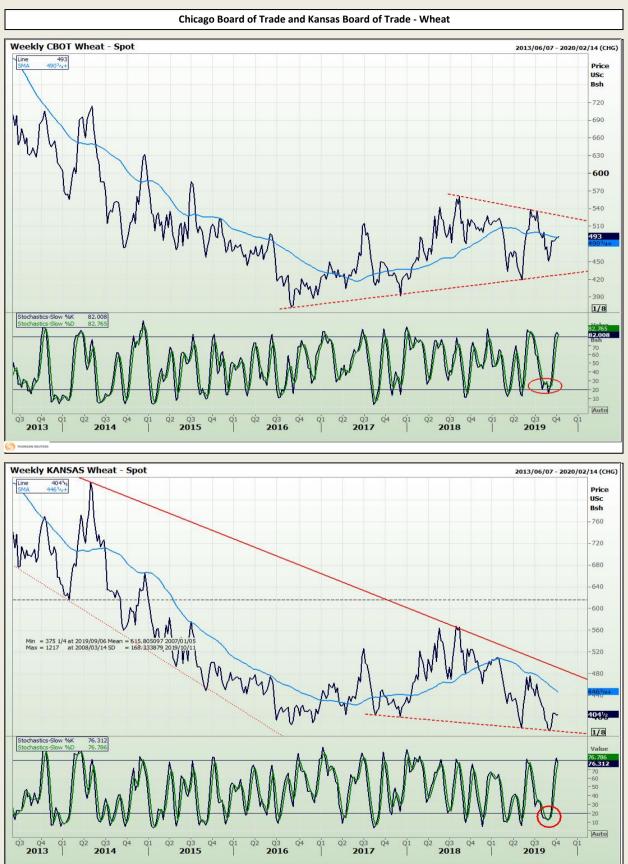

Market Report : 11 October 2019

43.421

10

## **Technical Analysis**

Chicago Board of Trade and Kansas Board of Trade - Wheat

 Move 18
 Obsc 18
 Jan 19
 Feb 19
 Mar 19
 Apr 19
 May 19
 Jun 19
 Jul 19
 Aug 19
 Sep 19
 Oct 19

 Instant
 DiscLalMER: This report has been prepared by GroCapital Financial Services Pty Ltd, a wholly owned subsidiary of AFGRI Operations Limitedis provided to you for information purposes only.GROCAPITAL AND AFGRI consider to be reliable.GROCAPITAL AND AFGRI do not make any representations or give any guarantees

hereby certify that the views expressed in this report were obtained from sources which GKOLAPITAL AND AFGR consider to be reliable GKOLAPITAL AND AFGRI do not make any representations or give any guarantees or warranties, expressed or implied, as to the correctness, accuracy or completeness of the report. Neither GROCAPITAL AND AFGRI, nor any affiliate, nor any of their respective officers, directors, partners or employees, shall assume any liability for any losses arising from errors or omissions in the opinions, forecasts or information, irrespective of whether there has been any negligence by GroCapital and AFGRI, their affiliate, or the any losses arising from errors or omissions in the opinions, forecasts or information, irrespective of whether there has been any negligence by GroCapital and AFGRI, their affiliate, or the opinions, forecasts or information, irrespective of whether there has been any negligence by GroCapital and AFGRI, their affiliate, or the information or the inf