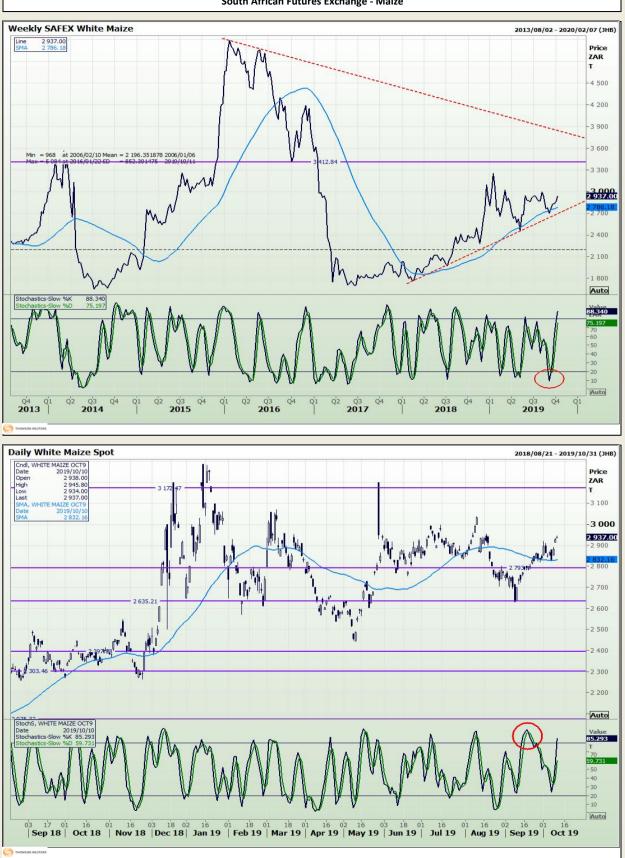

Market Report : 11 October 2019

## **Technical Analysis**

South African Futures Exchange - Maize

93.782 73.156 60 50 40 30 20 - 10 Auto 9 0512 19 26 02 09 16 2330 Aug 19 | Sep 19 | 26 03 10 18 24 07 14 21 28 04 11 18 25 04 11 18 25 01 08 15 23 2906 13 20 27 03 10 18 24 01 8 | Dec 18 | Jan 19 | Feb 19 | Mar 19 | Apr 19 | May 19 | Jun 19 | 08 15 22 Jul 19 29 0 07 14 21 Oct 19 Nov 18 1

CO THOMSON RE

DISCLAIMER: This report has been prepared by GroCapital Financial Services Pty Ltd, a wholly owned subsidiary of AFGRI Operations Limitedis provided to you for information purposes only.GROCAPITAL AND AFGRI hereby certify that the views expressed in this report were obtained from sources which GROCAPITAL AND AFGRI consider to be reliable.GROCAPITAL AND AFGRI do not make any representations or give any guarantees or warranties, expressed or implied, as to the correctness, accuracy or completeness of the report.Nether GROCAPITAL AND AFGRI, nor any affiliate, nor any of their respective officers, directors, partners or employees, shall assume any liability for any losses arising from errors or omissions in the opinions, forecasts or information, irrespective of whether there has been any negligence by GroCapital and AFGRI, their affiliate, or their respective officers, directors, partners or employees, regardless of whether such damages were foreseen or unforeseen. The information contained in this report is confidential and may be subject to legal privilege. This report is not intended to not should it be taken to create any legal relations or contractual relations.