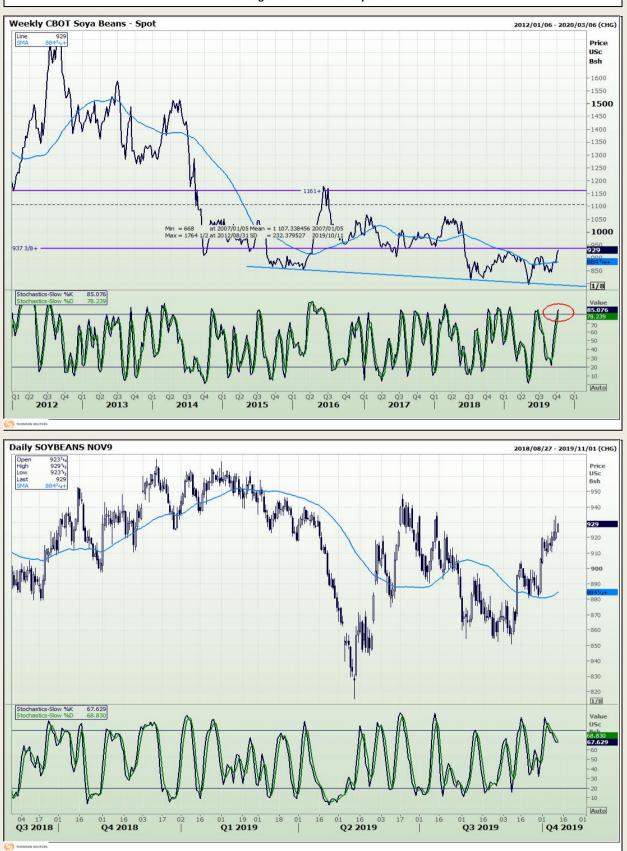

# **Technical Analysis**

Chicago Board of Trade - Soybeans

DISCLAIMER: This report has been prepared by GroCapital Financial Services Pty Ltd, a wholly owned subsidiary of AFGRI Operations Limitedis provided to you for information purposes only.GROCAPITAL AND AFGRI hereby certify that the views expressed in this report were obtained from sources which GROCAPITAL AND AFGRI consider to be reliable.GROCAPITAL AND AFGRI do not make any representations or give any guarantees or warranties, expressed or implied, as to the correctness, accuracy or completeness of the report.NetNether GROCAPITAL AND AFGRI, nor any affiliate, nor any of their respective officers, directors, partners or employees, shall assume any liability for any losses arising from errors or omissions in the opnions, forecasts or information, irrespective of whether there has been any negligence by GroCapital and AFGRI, their affiliate, or their respective officers, directors, partners or employees, regardless of whether such damages were foreseen or unforeseen. The information contained in this report is confidential and may be subject to legal privilege. This report is not intended to not should it be taken to create any legal relations or contractual relations.

Market Report : 11 October 2019