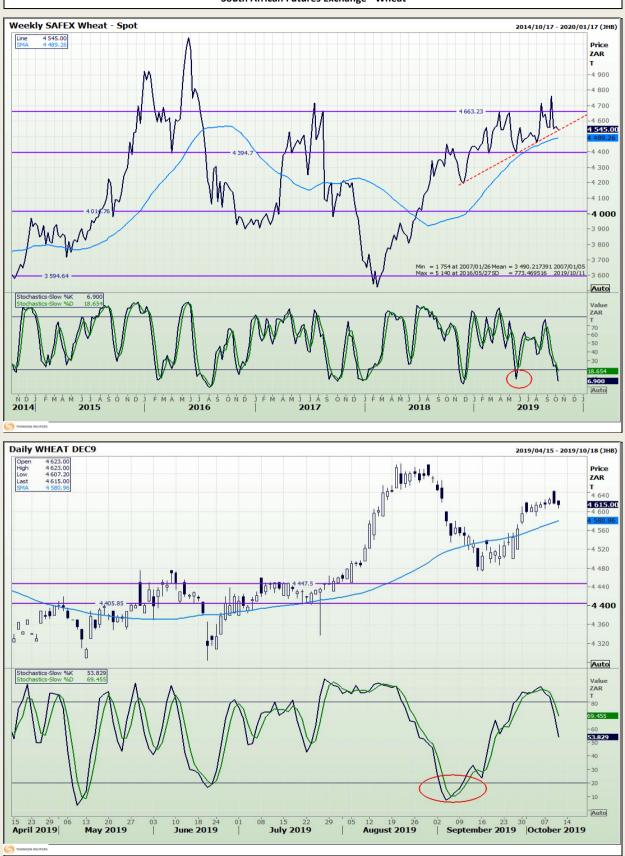

Market Report : 11 October 2019

# **Technical Analysis**

South African Futures Exchange - Wheat

DISCLAIMER: This report has been prepared by GroCapital Financial Services Pty Ltd, a wholly owned subsidiary of AFGRI Operations Limitedis provided to you for information purposes only.GROCAPITAL AND AFGRI hereby certify that the views expressed in this report were obtained from sources which GROCAPITAL AND AFGRI consider to be reliable.GROCAPITAL AND AFGRI do not make any representations or give any guarantees or warranties, expressed or implied, as to the correctness, accuracy or completeness of the report.Neither GROCAPITAL AND AFGRI, nor any affiliate, nor any of their respective officers, directors, partners or employees, respirations in the opinions, forecasts or information, irrespective of whether there has been any negligence by GroCapital and AFGRI, their affiliate, or their respective officers, directors, partners or employees, regardless of whether such damages were foreseen or unforeseen. The information contained in this report is confidential and may be subject to legal privilege. This report is not intended to not should it be taken to create any legal relations or contractual relations.