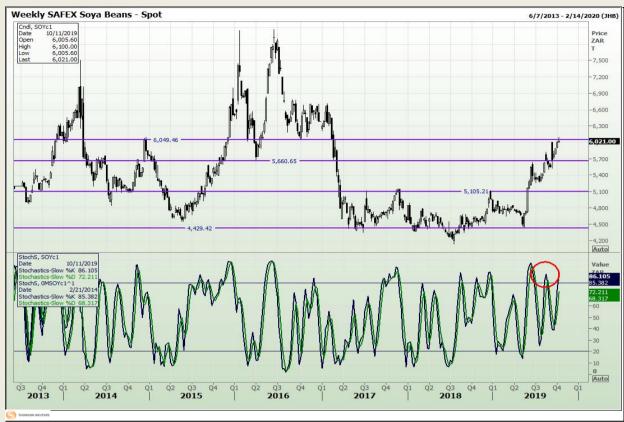

## **Technical Analysis**

**South African Futures Exchange - Soybeans** 

Market Report : 14 October 2019

3rd Floor, AFGRI Building 12 Byls Bridge Boulevard Highveld Extension 73