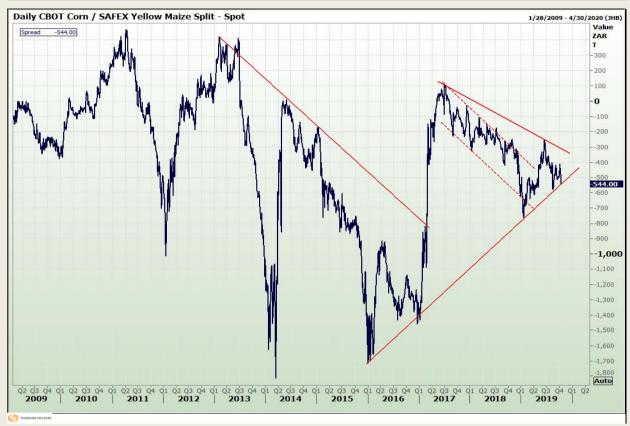

# **Technical Analysis**

**CBOT / SAFEX Spreads** 

Market Report : 14 October 2019

3rd Floor, AFGRI Building 12 Byls Bridge Boulevard Highveld Extension 73