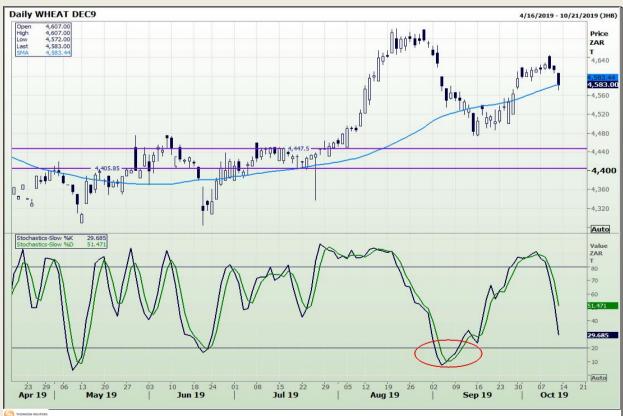

## **Technical Analysis**

South African Futures Exchange - Wheat

Market Report : 14 October 2019

3rd Floor, AFGRI Building 12 Byls Bridge Boulevard Highveld Extension 73