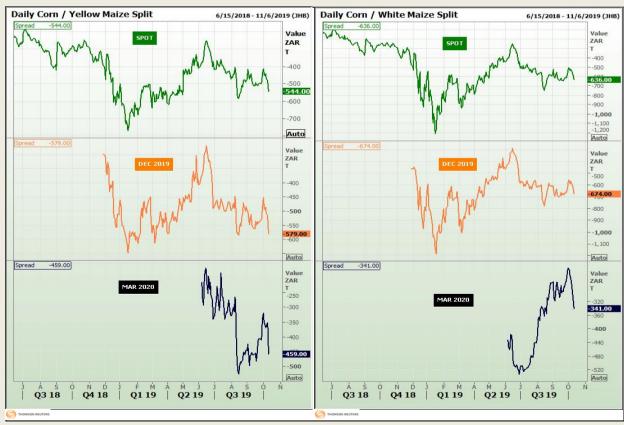

# **Technical Analysis**

**CBOT / SAFEX Spreads** 

Market Report : 14 October 2019

3rd Floor, AFGRI Building 12 Byls Bridge Boulevard Highveld Extension 73