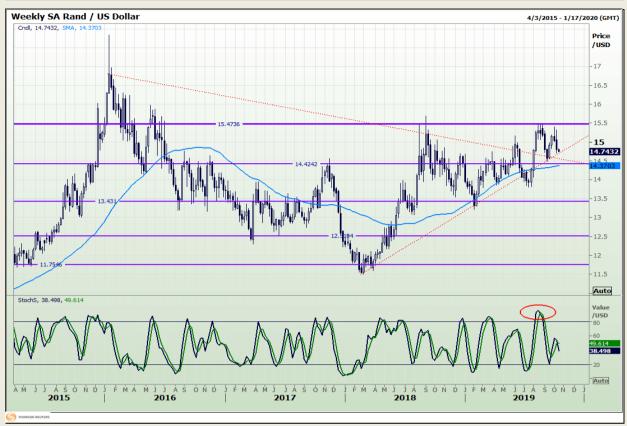

## **Technical Analysis**

Rand / US Dollar

Market Report : 14 October 2019

3rd Floor, AFGRI Building 12 Byls Bridge Boulevard Highveld Extension 73