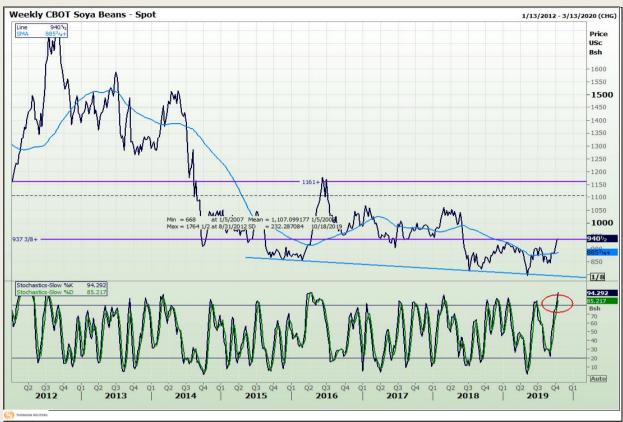

## **Technical Analysis**

Chicago Board of Trade - Soybeans

Market Report : 14 October 2019

3rd Floor, AFGRI Building 12 Byls Bridge Boulevard Highveld Extension 73