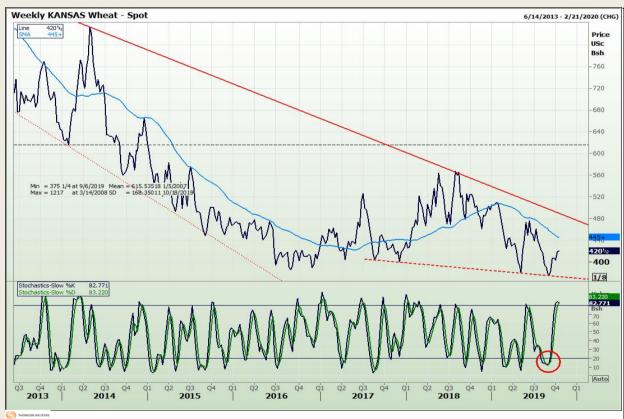

## **Technical Analysis**

Chicago Board of Trade and Kansas Board of Trade - Wheat

Market Report : 14 October 2019

3rd Floor, AFGRI Building 12 Byls Bridge Boulevard Highveld Extension 73