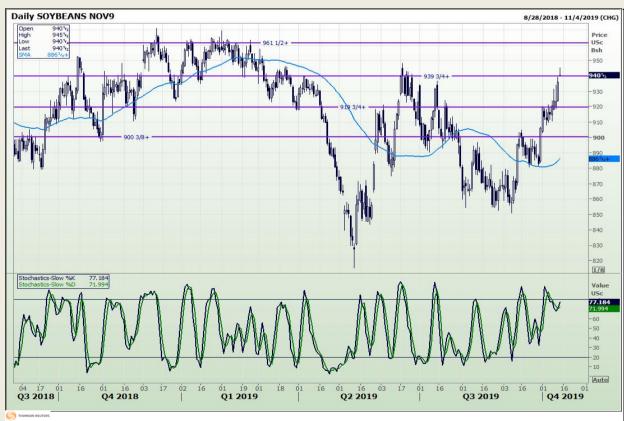

## **Technical Analysis**

Chicago Board of Trade - Soybeans

Market Report : 14 October 2019

3rd Floor, AFGRI Building 12 Byls Bridge Boulevard Highveld Extension 73