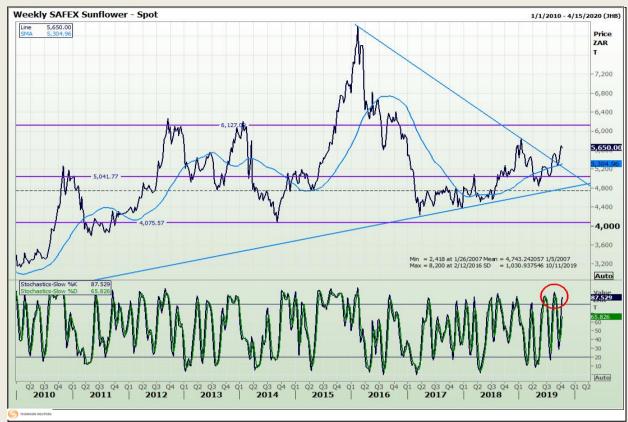

al Analysis**

South African Futures Exchange - Wheat







Market Report : 14 October 2019

3rd Floor, AFGRI Building 12 Byls Bridge Boulevard Highveld Extension 73

## **Technical Analysis**

Chicago Board of Trade and Kansas Board of Trade - Wheat







Market Report : 14 October 2019

3rd Floor, AFGRI Building 12 Byls Bridge Boulevard Highveld Extension 73

## **Technical Analysis**

Chicago Board of Trade - Soybeans







Market Report : 14 October 2019

3rd Floor, AFGRI Building 12 Byls Bridge Boulevard Highveld Extension 73

## **Technical Analysis**

**South African Futures Exchange - Soybeans** 







Market Report : 14 October 2019

3rd Floor, AFGRI Building 12 Byls Bridge Boulevard Highveld Extension 73

## **Technical Analysis**

South African Futures Exchange - Sunflower