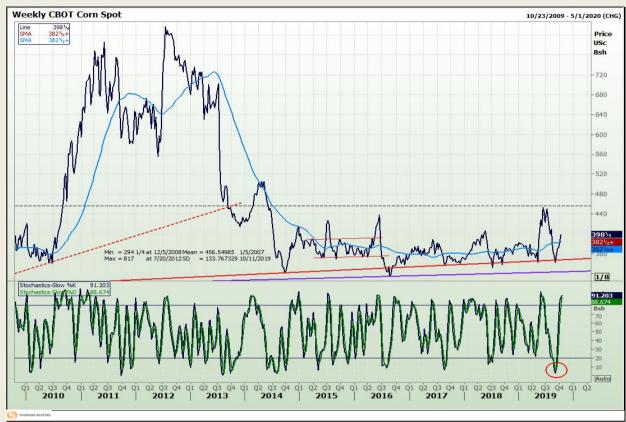

## **Technical Analysis**

Chicago Board of Trade - Corn

Market Report : 14 October 2019

3rd Floor, AFGRI Building 12 Byls Bridge Boulevard Highveld Extension 73