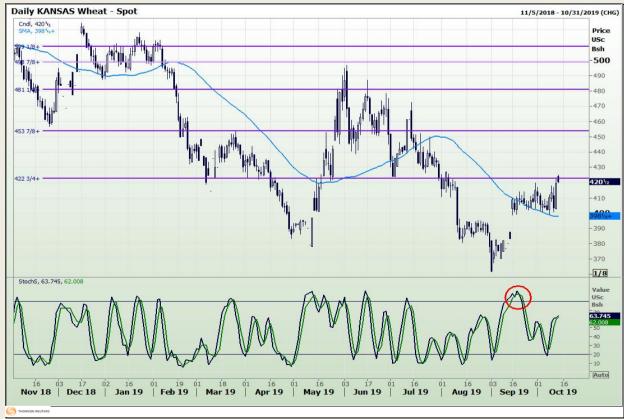

## **Technical Analysis**

Chicago Board of Trade and Kansas Board of Trade - Wheat

Market Report : 14 October 2019

3rd Floor, AFGRI Building 12 Byls Bridge Boulevard Highveld Extension 73