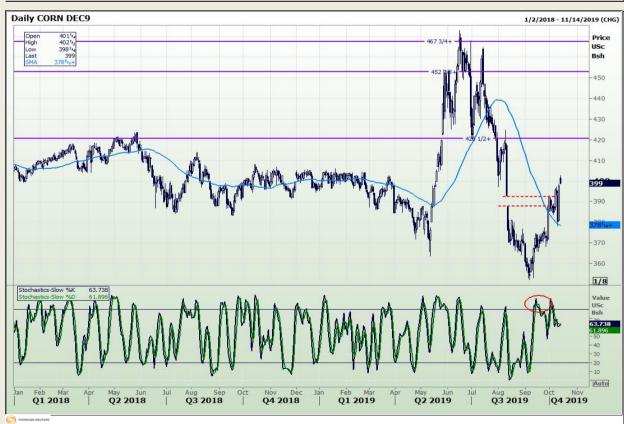

## **Technical Analysis**

Chicago Board of Trade - Corn

Market Report : 14 October 2019

3rd Floor, AFGRI Building 12 Byls Bridge Boulevard Highveld Extension 73