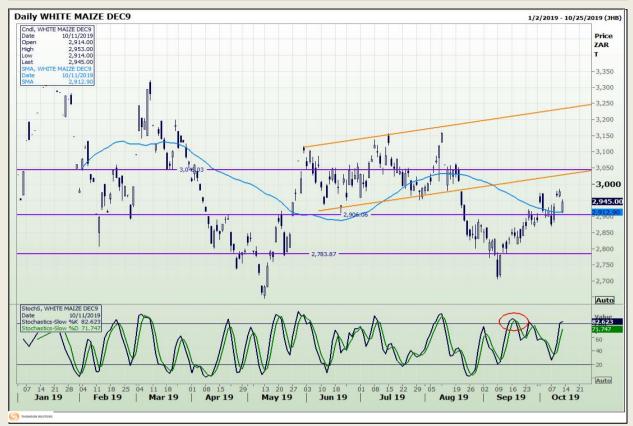

## **Technical Analysis**

South African Futures Exchange - Maize

Market Report : 14 October 2019

3rd Floor, AFGRI Building 12 Byls Bridge Boulevard Highveld Extension 73