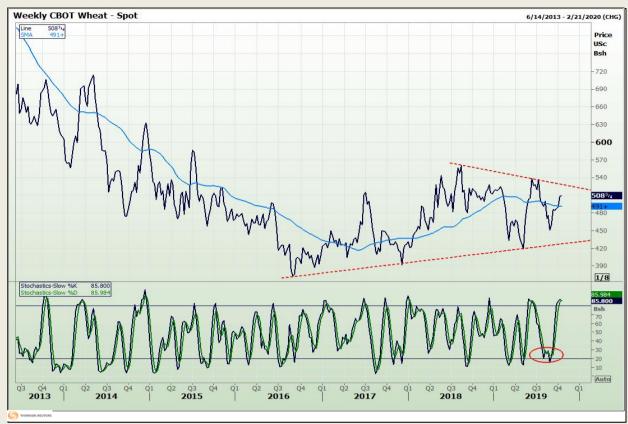

## **Technical Analysis**

Chicago Board of Trade and Kansas Board of Trade - Wheat

Market Report : 14 October 2019

3rd Floor, AFGRI Building 12 Byls Bridge Boulevard Highveld Extension 73