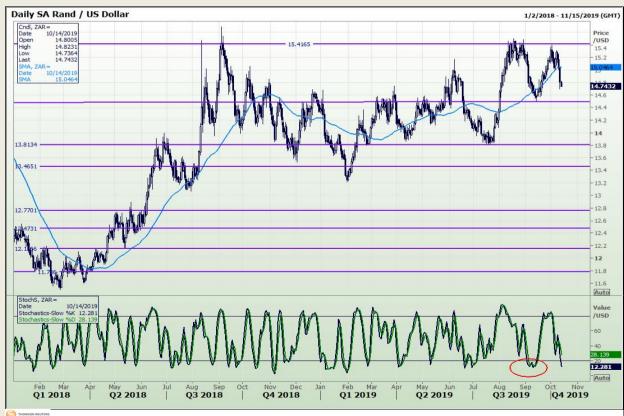

## **Technical Analysis**

Rand / US Dollar

Market Report : 14 October 2019

3rd Floor, AFGRI Building 12 Byls Bridge Boulevard Highveld Extension 73