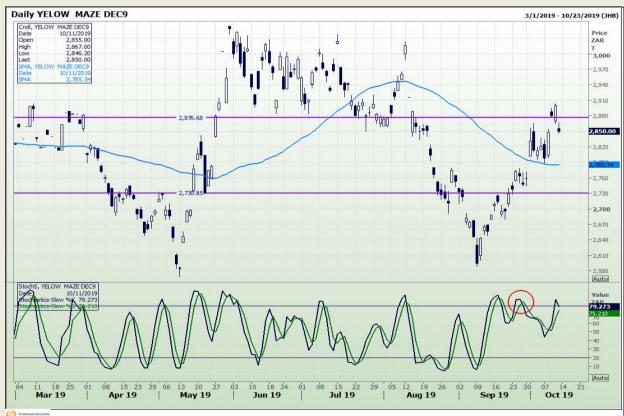

## **Technical Analysis**

South African Futures Exchange - Maize

Market Report : 14 October 2019

3rd Floor, AFGRI Building 12 Byls Bridge Boulevard Highveld Extension 73