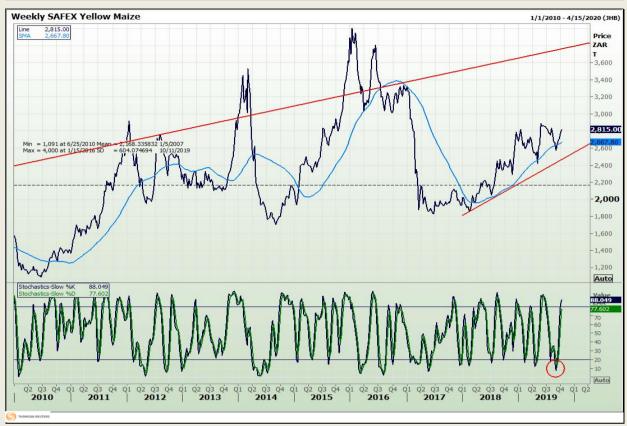

# **Technical Analysis**

South African Futures Exchange - Maize

Market Report : 14 October 2019

3rd Floor, AFGRI Building 12 Byls Bridge Boulevard Highveld Extension 73