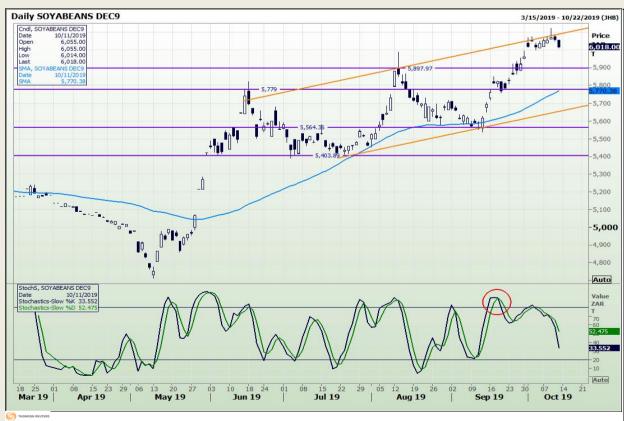

## **Technical Analysis**

Chicago Board of Trade - Soybeans

Market Report : 14 October 2019

3rd Floor, AFGRI Building 12 Byls Bridge Boulevard Highveld Extension 73