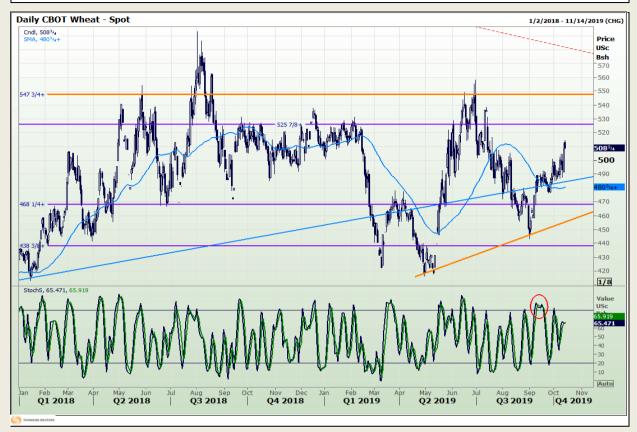

## **Technical Analysis**

Chicago Board of Trade and Kansas Board of Trade - Wheat

Market Report : 14 October 2019

3rd Floor, AFGRI Building 12 Byls Bridge Boulevard Highveld Extension 73