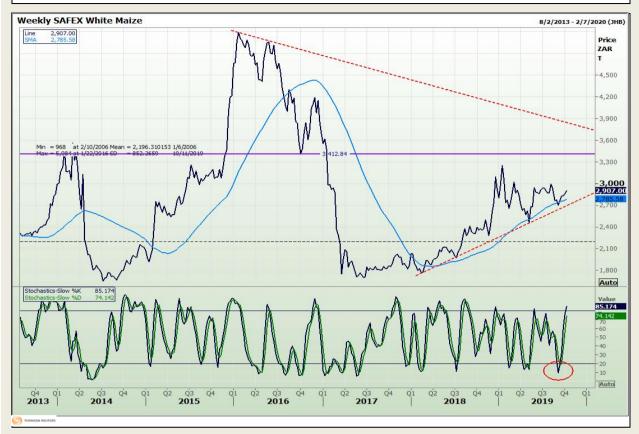

# **Technical Analysis**

South African Futures Exchange - Maize

Market Report : 14 October 2019

3rd Floor, AFGRI Building 12 Byls Bridge Boulevard Highveld Extension 73

## **Technical Analysis**

South African Futures Exchange - Maize

Market Report : 14 October 2019

3rd Floor, AFGRI Building 12 Byls Bridge Boulevard Highveld Extension 73