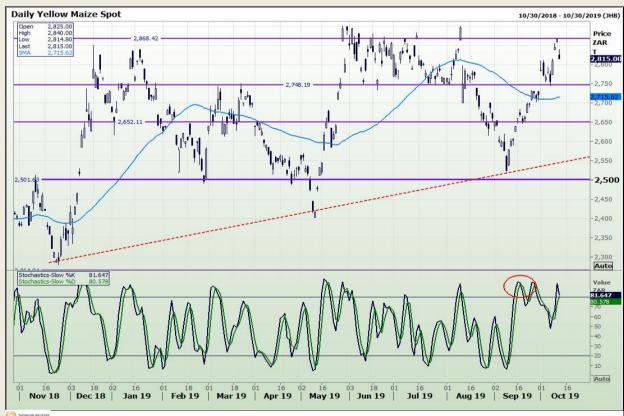

## **Technical Analysis**

South African Futures Exchange - Maize

Market Report : 14 October 2019

3rd Floor, AFGRI Building 12 Byls Bridge Boulevard Highveld Extension 73