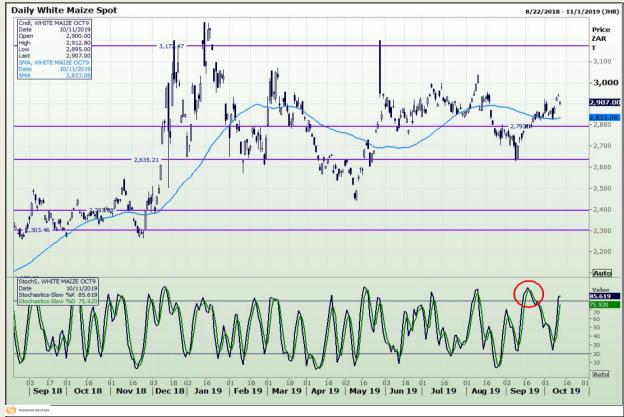

# **Technical Analysis**

South African Futures Exchange - Maize

Market Report : 14 October 2019

3rd Floor, AFGRI Building 12 Byls Bridge Boulevard Highveld Extension 73

## **Technical Analysis**

South African Futures Exchange - Maize

Market Report : 14 October 2019

3rd Floor, AFGRI Building 12 Byls Bridge Boulevard Highveld Extension 73