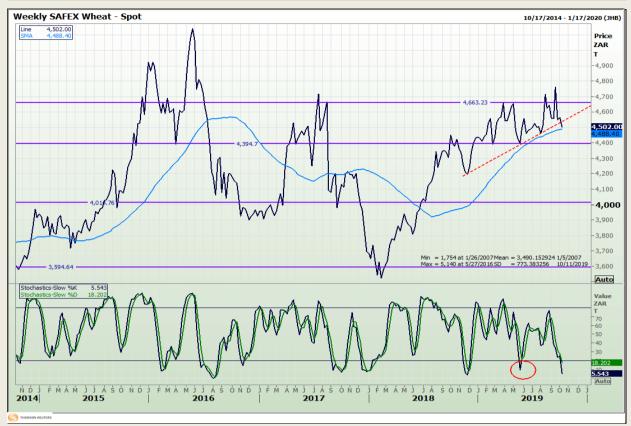

## **Technical Analysis**

South African Futures Exchange - Wheat

Market Report : 14 October 2019

3rd Floor, AFGRI Building 12 Byls Bridge Boulevard Highveld Extension 73