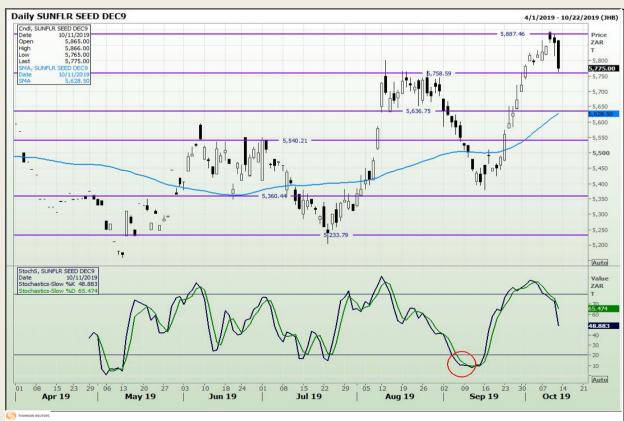

Analysis**

South African Futures Exchange - Wheat







Market Report : 14 October 2019

3rd Floor, AFGRI Building 12 Byls Bridge Boulevard Highveld Extension 73

## **Technical Analysis**

Chicago Board of Trade and Kansas Board of Trade - Wheat







Market Report : 14 October 2019

3rd Floor, AFGRI Building 12 Byls Bridge Boulevard Highveld Extension 73

## **Technical Analysis**

Chicago Board of Trade - Soybeans







Market Report : 14 October 2019

3rd Floor, AFGRI Building 12 Byls Bridge Boulevard Highveld Extension 73

## **Technical Analysis**

**South African Futures Exchange - Soybeans** 







Market Report : 14 October 2019

3rd Floor, AFGRI Building 12 Byls Bridge Boulevard Highveld Extension 73

## **Technical Analysis**

South African Futures Exchange - Sunflower