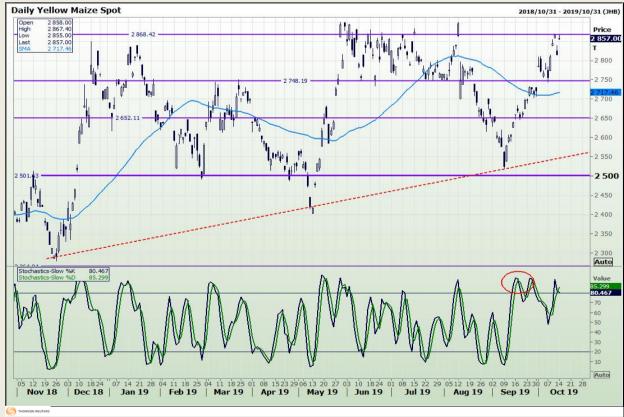

### **Technical Analysis**

South African Futures Exchange - Maize

DISCLAIMER: This report has been prepared by GroCapital Financial Services Pty Ltd, a wholly owned subsidiary of AFGRI Operations Limitedis provided to you for information purposes only.GROCAPITAL AND AFGRI hereby certify that the views expressed in this report were obtained from sources which GROCAPITAL AND AFGRI consider to be reliable.GROCAPITAL AND AFGRI do not make any representations or give any guarantees or warranties, expressed or implied, as to the correctness, accuracy or completeness of the report.Net here GROCAPITAL AND AFGRI, nor any of their respective officers, directors, partners or employees shall assume any liability for any losses arising from errors or omissions in the opinions, forecasts or information, irrespective of whether there has been any negligence by GroCapital and AFGRI, their affiliate, or their respective officers, directors, partners or employees, regardless of whether such damages were foreseen or unforeseen. The information contained in this report is confidential and may be subject to legal privilege. This

Market Report : 15 October 2019

3rd Floor, AFGRI Building 12 Byls Bridge Boulevard Highveld Extension 73