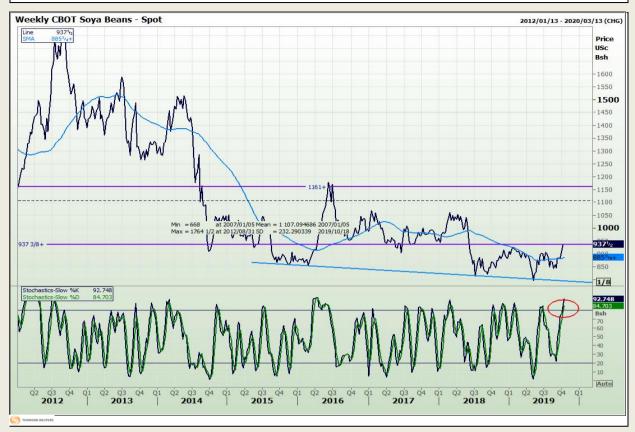

# **Technical Analysis**

Chicago Board of Trade - Soybeans

DISCLAIMER: This report has been prepared by GroCapital Financial Services Pty Ltd, a wholly owned subsidiary of AFGRI Operations Limitedis provided to you for information purposes only.GROCAPITAL AND AFGRI hereby certify that the views expressed in this report were obtained from sources which GROCAPITAL AND AFGRI consider to be reliable.GROCAPITAL AND AFGRI do not make any representations or give any guarantees or warranties, expressed or implied, as to the correctness, accuracy or completeness of the report.Net here GROCAPITAL AND AFGRI, nor any of their respective officers, directors, partners or employees shall assume any liability for any losses arising from errors or omissions in the opinions, forecasts or information, irrespective of whether there has been any negligence by GroCapital and AFGRI, their affiliate, or their respective officers, directors, partners or employees, regardless of whether such damages were foreseen or unforeseen. The information contained in this report is confidential and may be subject to legal privilege. This