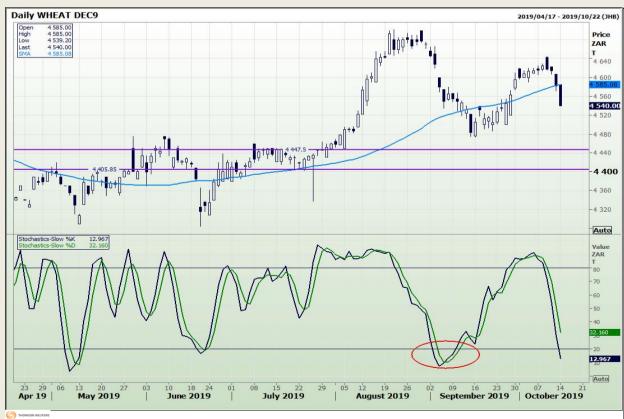

## **Technical Analysis**

South African Futures Exchange - Wheat

DISCLAIMER: This report has been prepared by GroCapital Financial Services Pty Ltd, a wholly owned subsidiary of AFGRI Operations Limitedis provided to you for information purposes only.GROCAPITAL AND AFGRI hereby certify that the views expressed in this report were obtained from sources which GROCAPITAL AND AFGRI consider to be reliable.GROCAPITAL AND AFGRI do not make any representations or give any guarantees or warranties, expressed or implied, as to the correctness, accuracy or completeness of the report.Neither GROCAPITAL AND AFGRI, nor any affiliate, nor any of their respective officers, directors, partners or employees arising from errors or omissions in the opinions, forecasts or information, irrespective of whether there has been any negligence by GroCapital and AFGRI, their affiliate, or their respective officers, directors, partners or employees, regardless of whether such damages were foreseen or unforeseen. The information contained in this report is confidential and may be subject to legal privilege. This report is not intended to not should it be taken to create any legal relations or contractual relations.