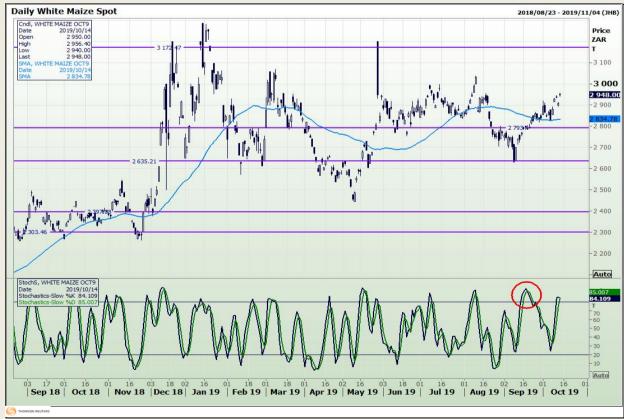

## **Technical Analysis**

South African Futures Exchange - Maize

DISCLAIMER: This report has been prepared by GroCapital Financial Services Pty Ltd, a wholly owned subsidiary of AFGRI Operations Limitedis provided to you for information purposes only.GROCAPITAL AND AFGRI hereby certify that the views expressed in this report were obtained from sources which GROCAPITAL AND AFGRI consider to be reliable.GROCAPITAL AND AFGRI do not make any representations or give any guarantees or warranties, expressed or implied, as to the correctness, accuracy or completeness of the report.Net Hort GROCAPITAL AND AFGRI, nor any of their respective officers, directors, partners or employees shall assume any liability for any losses arising from errors or omissions in the opinions, forecasts or information, irrespective of whether there has been any negligence by GroCapital and AFGRI, their affiliate, or their respective officers, directors, partners or employees, regardless of whether such damages were foreseen or unforeseen. The information contained in this report is confidential and may be subject to legal privilege. This

Market Report : 15 October 2019

3rd Floor, AFGRI Building 12 Byls Bridge Boulevard Highveld Extension 73