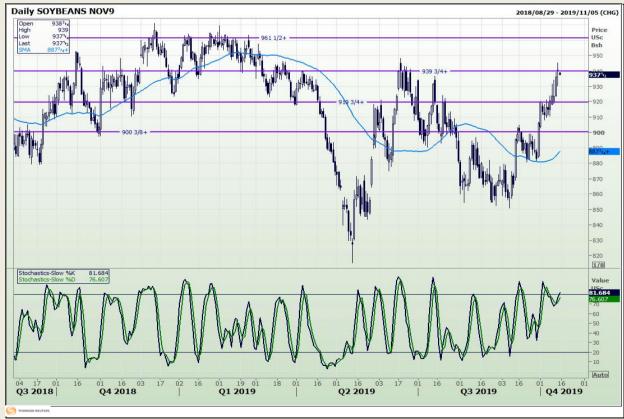

# **Technical Analysis**

Chicago Board of Trade - Soybeans

DISCLAIMER: This report has been prepared by GroCapital Financial Services Pty Ltd, a wholly owned subsidiary of AFGRI Operations Limitedis provided to you for information purposes only.GROCAPITAL AND AFGRI hereby certify that the views expressed in this report were obtained from sources which GROCAPITAL AND AFGRI consider to be reliable.GROCAPITAL AND AFGRI do not make any representations or give any guarantees or warranties, expressed or implied, as to the correctness, accuracy or completeness of the report.Net here GROCAPITAL AND AFGRI, nor any of their respective officers, directors, partners or employees shall assume any liability for any losses arising from errors or omissions in the opinions, forecasts or information, irrespective of whether there has been any negligence by GroCapital and AFGRI, their affiliate, or their respective officers, directors, partners or employees, regardless of whether such damages were foreseen or unforeseen. The information contained in this report is confidential and may be subject to legal privilege. This

Market Report : 15 October 2019

3rd Floor, AFGRI Building 12 Byls Bridge Boulevard Highveld Extension 73