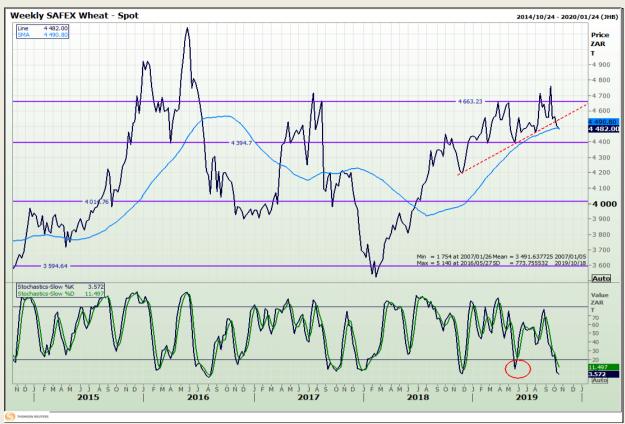

## **Technical Analysis**

South African Futures Exchange - Wheat

DISCLAIMER: This report has been prepared by GroCapital Financial Services Pty Ltd, a wholly owned subsidiary of AFGRI Operations Limitedis provided to you for information purposes only.GROCAPITAL AND AFGRI hereby certify that the views expressed in this report were obtained from sources which GROCAPITAL AND AFGRI consider to be reliable.GROCAPITAL AND AFGRI do not make any representations or give any guarantees or warranties, expressed or implied, as to the correctness, accuracy or completeness of the report.Neither GROCAPITAL AND AFGRI, nor any affiliate, nor any of their respective officers, directors, partners or employees arising from errors or omissions in the opinions, forecasts or information, irrespective of whether there has been any negligence by GroCapital and AFGRI, their affiliate, or their respective officers, directors, partners or employees, regardless of whether such damages were foreseen or unforeseen. The information contained in this report is confidential and may be subject to legal privilege. This report is not intended to not should it be taken to create any legal relations or contractual relations.

Market Report : 15 October 2019

3rd Floor, AFGRI Building 12 Byls Bridge Boulevard Highveld Extension 73