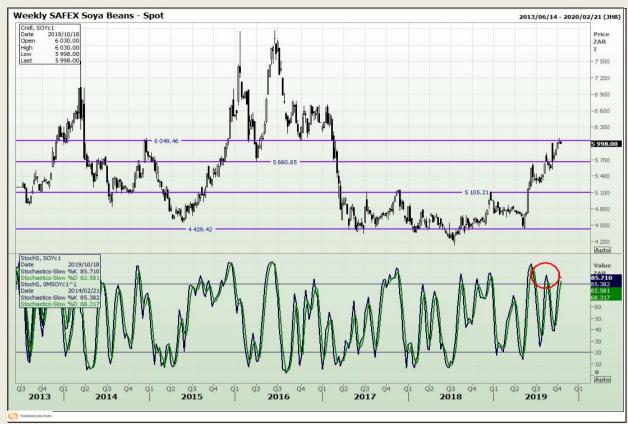

## **Technical Analysis**

**South African Futures Exchange - Soybeans** 

DISCLAIMER: This report has been prepared by GroCapital Financial Services Pty Ltd, a wholly owned subsidiary of AFGRI Operations Limitedis provided to you for information purposes only.GROCAPITAL AND AFGRI hereby certify that the views expressed in this report were obtained from sources which GROCAPITAL AND AFGRI consider to be reliable.GROCAPITAL AND AFGRI do not make any representations or give any guarantees or warranties, expressed or implied, as to the correctness, accuracy or completeness of the report.Neither GROCAPITAL AND AFGRI, nor any affiliate, nor any of their respective officers, directors, partners or employees sarising from errors or omissions in the opinions, forecasts or information, irrespective of whether there has been any negligence by GroCapital and AFGRI, their affiliate, or their respective officers, directors, partners or employees, regardless of whether such damages were foreseen or unforeseen. The information contained in this report is confidential and may be subject to legal privilege. This report is not intended to not should it be taken to create any legal relations or contractual relations.

Market Report : 15 October 2019

3rd Floor, AFGRI Building 12 Byls Bridge Boulevard Highveld Extension 73