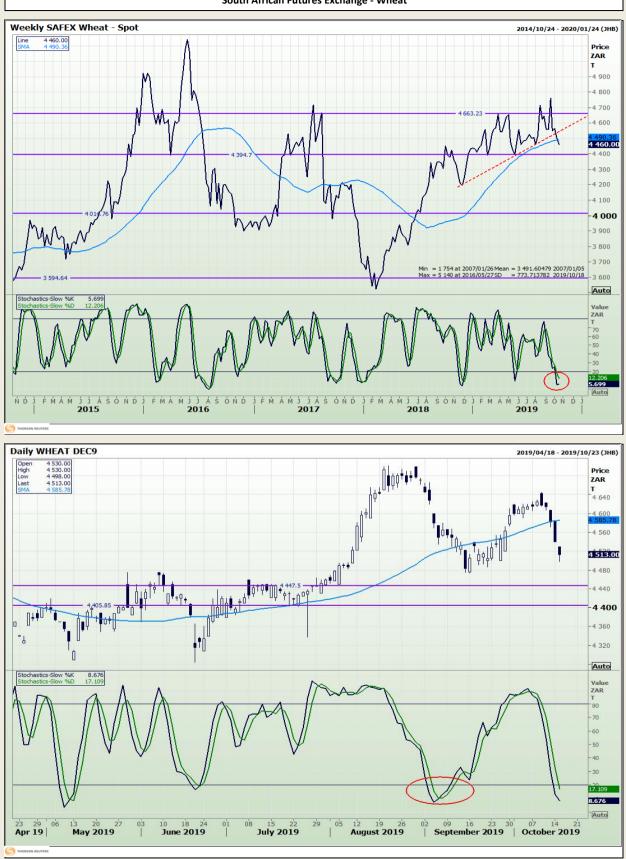

# **Technical Analysis**

South African Futures Exchange - Wheat

DISCLAIMER: This report has been prepared by GroCapital Financial Services Pty Ltd , a wholly owned subsidiary of AFGRI Operations Limitedis provided to you for information purposes only.GROCAPITAL AND AFGRI hereby certify that the views expressed in this report were obtained from sources which GROCAPITAL AND AFGRI consider to be reliable.GROCAPITAL AND AFGRI do not make any representations or give any guarantees or warranties, expressed or implied, as to the correctness, accuracy or completeness of the report. Neither GROCAPITAL AND AFGRI, nor any affiliate, nor any of their respective officers, directors, partners or employees shall assume any liability for any losses arising from errors or omissions in the opinions, forecasts or information, irrespective of whether there has been any negligence by GroCapital and AFGRI, their affiliate, or their espective officers, directors, partners or employees, regardless of whether such damages were foreseen or unforeseen. The information contained in this report is confidential and may be subject to legal privilege. This report is not intended to not should it be taken to create any legal relations or contractual relatio

Market Report : 16 October 2019