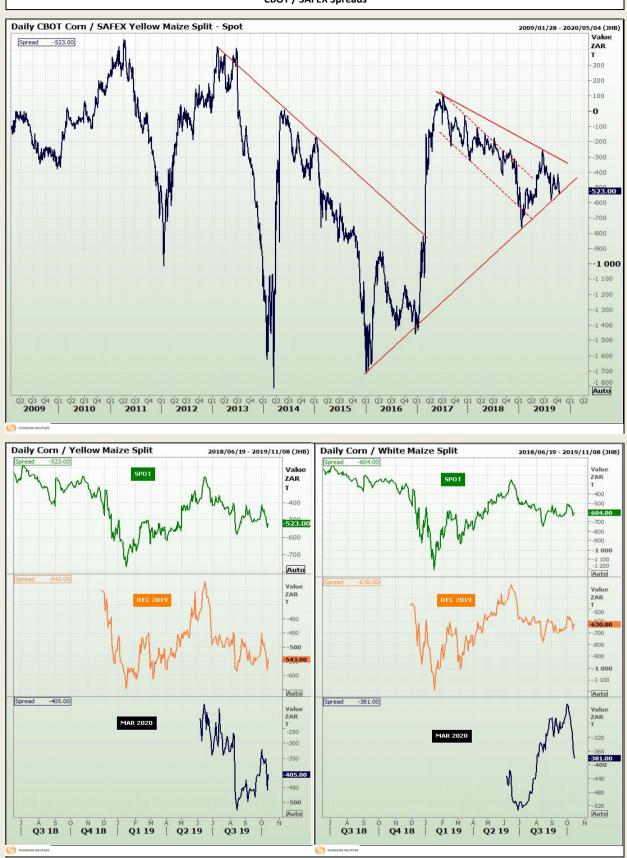

Market Report : 16 October 2019

. . . . . .

# **Technical Analysis**

Chicago Board of Trade - Corn

DISCLAIMER: This report has been prepared by GroCapital Financial Services Pty Ltd, a wholly owned subsidiary of AFGRI Operations Limitedis provided to you for information purposes only.GROCAPITAL AND AFGRI hereby certify that the views expressed in this report were obtained from sources which GROCAPITAL AND AFGRI consider to be reliable.GROCAPITAL AND AFGRI do not make any representations or give any guarantees or warranties, expressed or implied, as to the correctness, accuracy or completeness of the report.Neither GROCAPITAL AND AFGRI, nor any affiliate, nor any of their respective officers, directors, partners or employees, shall assume any liability for any losses arising from errors or omissions in the opinions, forecasts or information, irrespective of whether there has been any negligence by GroCapital and AFGRI, their affiliate, or their respective officers, directors, partners or employees, regardless of whether such damages were foreseen or unforeseen. The information contained in this report is confidential and may be subject to legal privilege. This report is not intended to not should it be taken to create any legal relations or contractual relations.