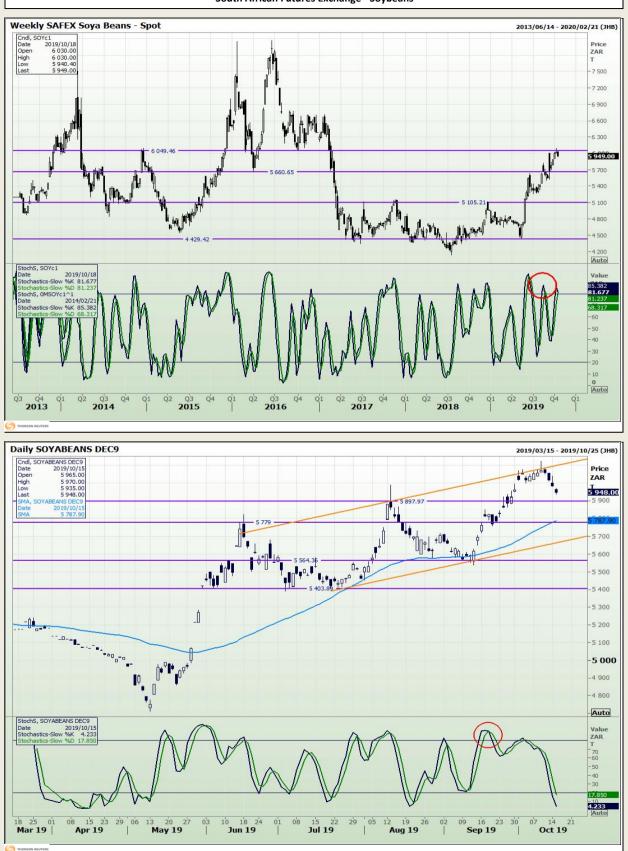

# **Technical Analysis**

South African Futures Exchange - Soybeans

DISCLAIMER: This report has been prepared by GroCapital Financial Services Pty Ltd, a wholly owned subsidiary of AFGRI Operations Limitedis provided to you for information purposes only.GROCAPITAL AND AFGRI hereby certify that the views expressed in this report were obtained from sources which GROCAPITAL AND AFGRI consider to be reliable.GROCAPITAL AND AFGRI do not make any representations or give any guarantees or warranties, expressed or implied, as to the correctness, accuracy or completeness of the report.Neither GROCAPITAL AND AFGRI, nor any affiliate, nor any of their respective officers, directors, partners or employees, shall assume any liability for any losses arising from errors or omissions in the opnions, forecasts or information, irrespective of whether there has been any negligence by GroCapital and AFGRI, their affiliate, or their respective officers, directors, partners or employees, regardless of whether such damages were foreseen or unforeseen. The information contained in this report is confidential and may be subject to legal privilege. This report is not intended to not should it be taken to create any legal relations or contractual relations.