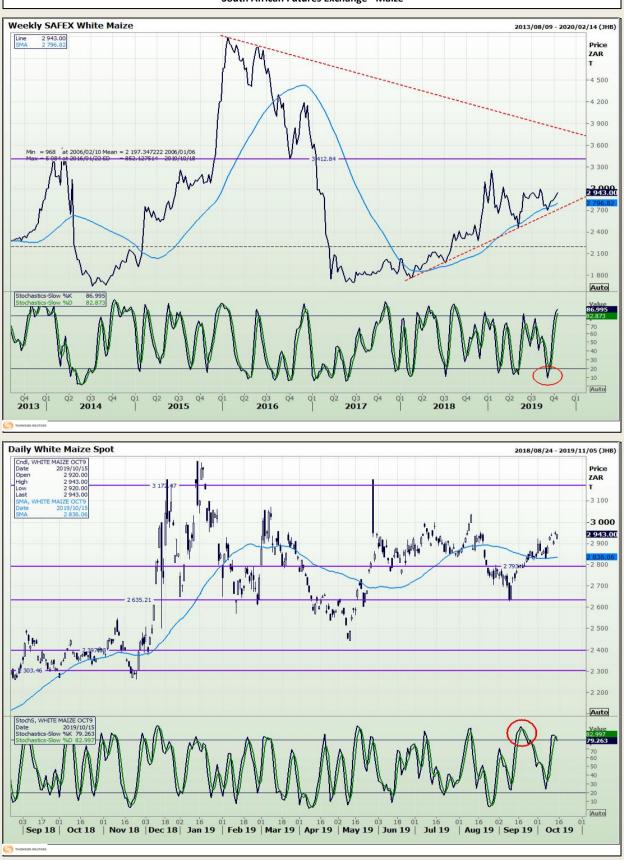

### **Technical Analysis**

South African Futures Exchange - Maize

DISCLAIMER: This report has been prepared by GroCapital Financial Services Pty Ltd, a wholly owned subsidiary of AFGRI Operations Limitedis provided to you for information purposes only.GROCAPITAL AND AFGRI hereby certify that the views expressed in this report were obtained from sources which GROCAPITAL AND AFGRI consider to be reliable.GROCAPITAL AND AFGRI do not make any representations or give any guarantees or warranties, expressed or implied, as to the correctness, accuracy or completeness of the report.Neither GROCAPITAL AND AFGRI, nor any affiliate, nor any of their respective officers, directors, partners or employees, shall assume any liability for any losses arising from errors or omissions in the opnions, forecasts or information, irrespective of whether there has been any negligence by GroCapital and AFGRI, their affiliate, or their respective officers, directors, partners or employees, regardless of whether such damages were foreseen or unforeseen. The information contained in this report is confidential and may be subject to legal privilege. This report is not intended to not should it be taken to create any legal relations or contractual relations.

Market Report : 16 October 2019

-60 - 50 - 40 30 20 - 10

# **Technical Analysis**

South African Futures Exchange - Maize

Auto 26 03 10 1824 ¨07 14 21 28 04 11 18 25 04 11 1825 01 08 15 23 29 06 13 20 27 03 10 1824 01 0 8 | Dec 18 | Jan 19 | Feb 19 | Mar 19 | Apr 19 | May 19 | Jun 19 | 0512 19 26 02 09 16 23 30 Aug 19 Sep 19 07 14 21 28 Oct 19 29 05 Jul 19 Nov 18 DISCLAIMER: This report has been prepared by GroCapital Financial Services Pty Ltd, a wholly owned subsidiary of AFGRI Operations Limitedis provided to you for information purposes only.GROCAPITAL AND AFGRI hereby certify that the views expressed in this report were obtained from sources which GROCAPITAL AND AFGRI consider to be reliable.GROCAPITAL AND AFGRI do not make any representations or give any guarantees

or warranties, expressed or implied, as to the correctness, accuracy or completeness of the report. Neither GROCAPITAL AND AFGRI, nor any affiliate, nor any of their respective officers, directors, partners or employees shall assume any liability for any losses arising from errors or omissions in the opinions, forecasts or information, irrespective of whether there has been any negligence by GroCapital and AFGRI, their affiliate, or their espective officers, directors, partners or employees, regardless of whether such damages were foreseen or unforeseen. The information contained in this report is confidential and may be subject to legal privilege. This report is not intended to not should it be taken to create any legal relations or contractual relatio

Market Report : 16 October 2019

**Technical Analysis** 

South African Futures Exchange - Maize

DISCLAIMER: This report has been prepared by GroCapital Financial Services Pty Ltd, a wholly owned subsidiary of AFGRI Operations Limitedis provided to you for information purposes only.GROCAPITAL AND AFGRI hereby certify that the views expressed in this report were obtained from sources which GROCAPITAL AND AFGRI consider to be reliable.GROCAPITAL AND AFGRI do not make any representations or give any guarantees or warranties, expressed or implied, as to the correctness, accuracy or completeness of the report.Neither GROCAPITAL AND AFGRI, nor any affiliate, nor any of their respective officers, directors, partners or employees, respirations in the opinions, forecasts or information, irrespective of whether there has been any negligence by GroCapital and AFGRI, their affiliate, or their respective officers, directors, partners or employees, regardless of whether such damages were foreseen or unforeseen. The information contained in this report is confidential and may be subject to legal privilege. This report is not intended to not should it be taken to create any legal relations or contractual relations.