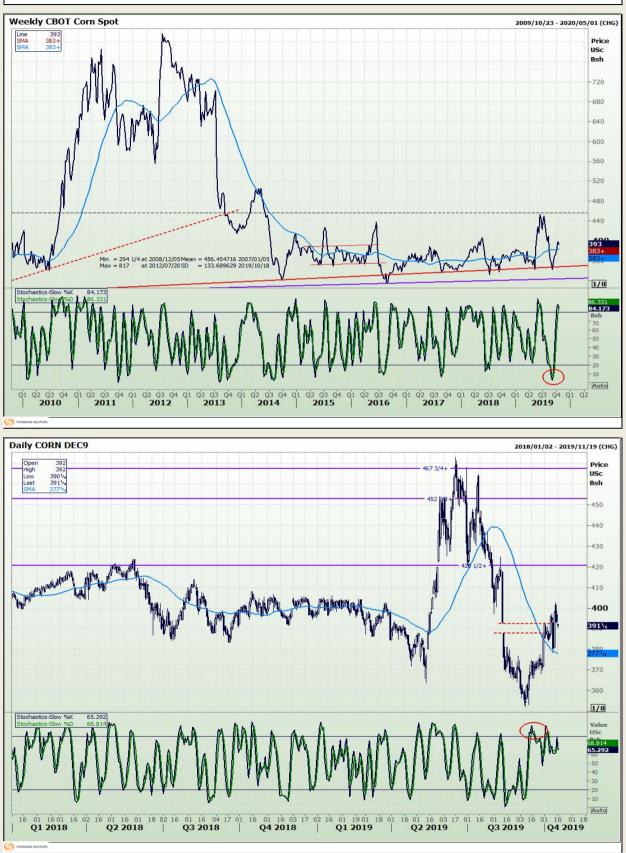

Market Report : 16 October 2019

### **Technical Analysis**

South African Futures Exchange - Maize

DISCLAIMER: This report has been prepared by GroCapital Financial Services Pty Ltd, a wholly owned subsidiary of AFGRI Operations Limitedis provided to you for information purposes only.GROCAPITAL AND AFGRI hereby certify that the views expressed in this report were obtained from sources which GROCAPITAL AND AFGRI consider to be reliable.GROCAPITAL AND AFGRI do not make any representations or give any guarantees or warranties, expressed or implied, as to the correctness, accuracy or completeness of the report.Neither GROCAPITAL AND AFGRI, nor any affiliate, nor any of their respective officers, directors, partners or employees, shall assume any liability for any losses arising from errors or omissions in the opnions, forecasts or information, irrespective of whether there has been any negligence by GroCapital and AFGRI, their affiliate, or their respective officers, directors, partners or employees, regardless of whether such damages were foreseen or unforeseen. The information contained in this report is confidential and may be subject to legal privilege. This report is not intended to not should it be taken to create any legal relations or contractual relations.