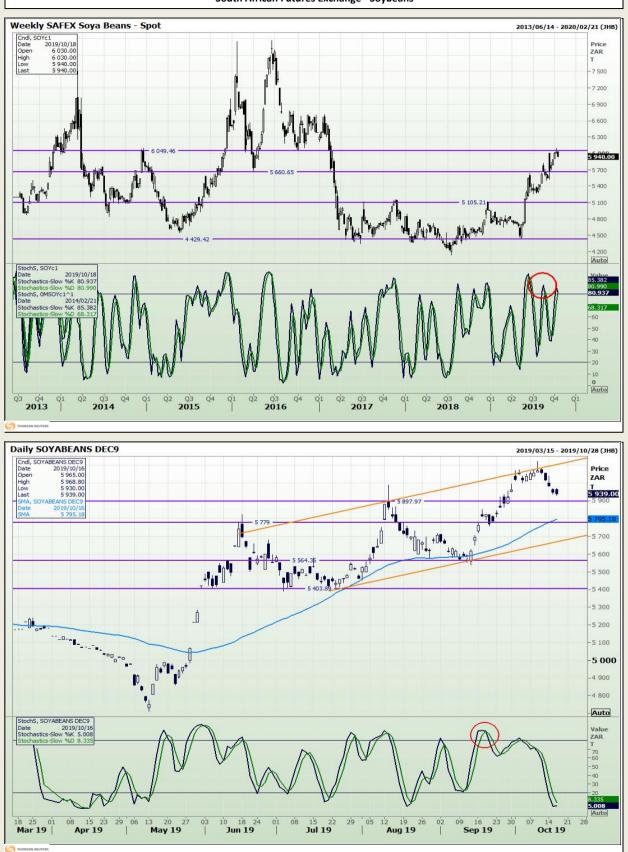

# **Technical Analysis**

South African Futures Exchange - Soybeans

DISCLAIMER: This report has been prepared by GroCapital Financial Services Pty Ltd, a wholly owned subsidiary of AFGRI Operations Limitedis provided to you for information purposes only.GROCAPITAL AND AFGRI hereby certify that the views expressed in this report were obtained from sources which GROCAPITAL AND AFGRI consider to be reliable.GROCAPITAL AND AFGRI do not make any representations or give any guarantees or warranties, expressed or implied, as to the correctness, accuracy or completeness of the report.Neither GROCAPITAL AND AFGRI, nor any affiliate, nor any of their respective officers, directors, partners or employees, respirations in the opinions, forecasts or information, irrespective of whether there has been any negligence by GroCapital and AFGRI, their affiliate, or their respective officers, directors, partners or employees, regardless of whether such damages were foreseen or unforeseen. The information contained in this report is confidential and may be subject to legal privilege. This report is not intended to not should it be taken to create any legal relations or contractual relations.