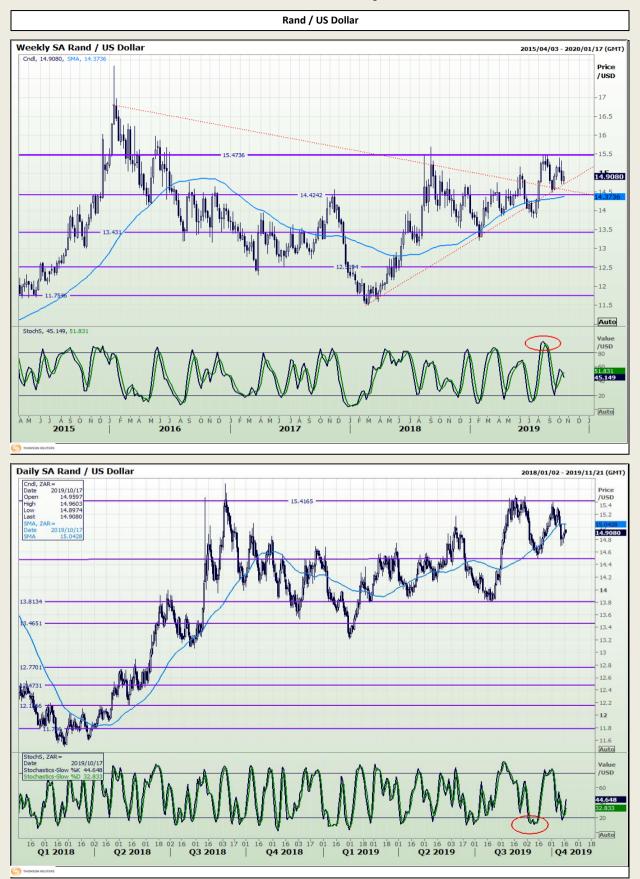

Market Report : 17 October 2019

# **Technical Analysis**

South African Futures Exchange - Maize

DISCLAIMER: This report has been prepared by GroCapital Financial Services Pty Ltd, a wholly owned subsidiary of AFGRI Operations Limitedis provided to you for information purposes only.GROCAPITAL AND AFGRI hereby certify that the views expressed in this report were obtained from sources which GROCAPITAL AND AFGRI consider to be reliable.GROCAPITAL AND AFGRI do not make any representations or give any guarantees or warranties, expressed or implied, as to the correctness, accuracy or completeness of the report.Neither GROCAPITAL AND AFGRI, nor any affiliate, nor any of their respective officers, directors, partners or employees, shall assume any liability for any losses arising from errors or omissions in the opnions, forecasts or information, irrespective of whether there has been any negligence by GroCapital and AFGRI, their affiliate, or their respective officers, directors, partners or employees, regardless of whether such damages were foreseen or unforeseen. The information contained in this report is confidential and may be subject to legal privilege. This report is not intended to not should it be taken to create any legal relations or contractual relations.