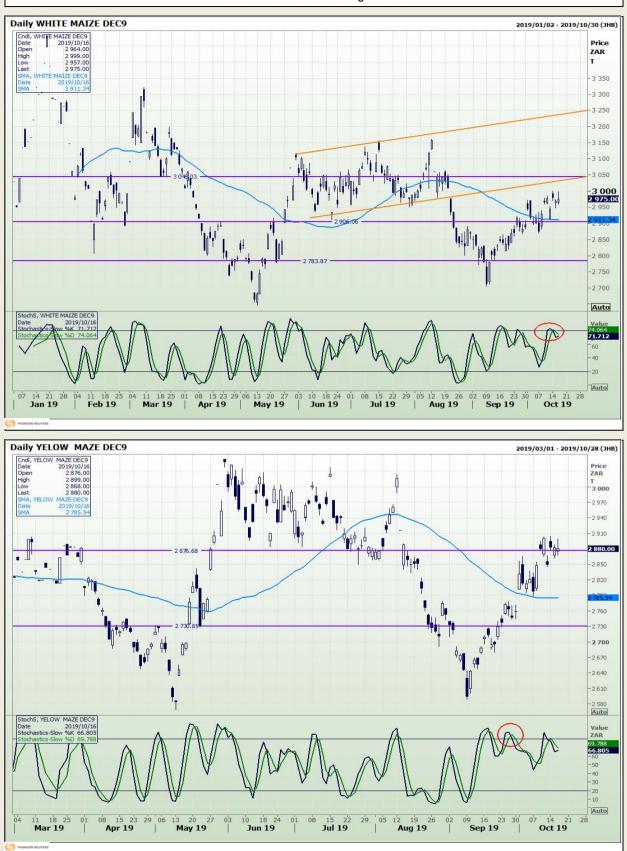

Market Report : 17 October 2019

**Technical Analysis** 

South African Futures Exchange - Maize

DISCLAIMER: This report has been prepared by GroCapital Financial Services Pty Ltd, a wholly owned subsidiary of AFGRI Operations Limitedis provided to you for information purposes only.GROCAPITAL AND AFGRI hereby certify that the views expressed in this report were obtained from sources which GROCAPITAL AND AFGRI consider to be reliable.GROCAPITAL AND AFGRI do not make any representations or give any guarantees or warranties, expressed or implied, as to the correctness, accuracy or completeness of the report.Neither GROCAPITAL AND AFGRI, nor any affiliate, nor any of their respective officers, directors, partners or employees shall assume any liability for any losses arising from errors or omissions in the opinions, forecasts or information, irrespective of whether there has been any negligence by GroCapital and AFGRI, their affiliate, or their respective officers, directors, partners or employees, regardless of whether such damages were foreseen or unforeseen. The information contained in this report is confidential and may be subject to legal privilege. This report is not intended to not should it be taken to create any legal relations or contractual relations.