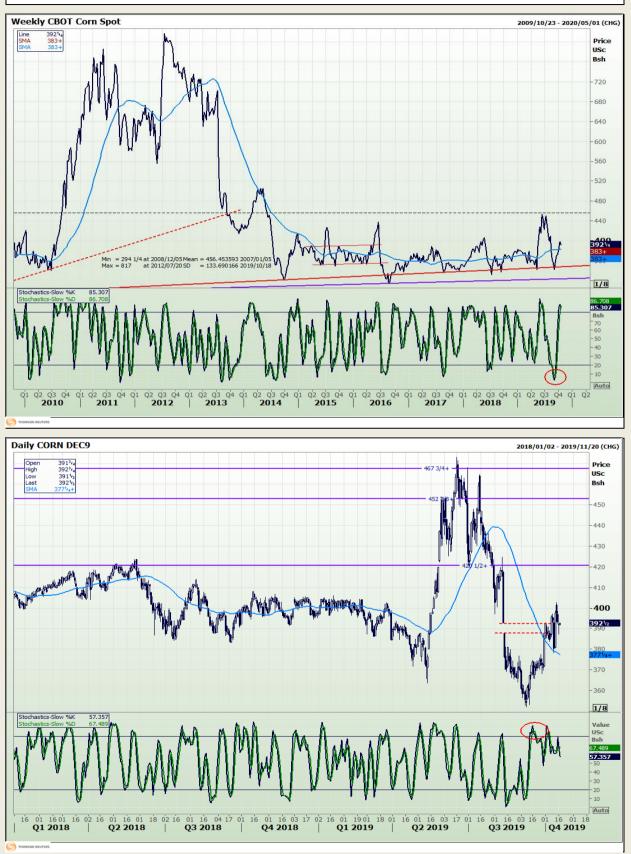

Market Report : 17 October 2019

Technical Analysis

Chicago Board of Trade - Corn

DISCLAIMER: This report has been prepared by GroCapital Financial Services Pty Ltd, a wholly owned subsidiary of AFGRI Operations Limitedis provided to you for information purposes only.GROCAPITAL AND AFGRI hereby certify that the views expressed in this report were obtained from sources which GROCAPITAL AND AFGRI consider to be reliable.GROCAPITAL AND AFGRI do not make any representations or give any guarantees or warranties, expressed or implied, as to the correctness, accuracy or completeness of the report.Neither GROCAPITAL AND AFGRI, nor any affiliate, nor any of their respective officers, directors, partners or employees shall assume any liability for any losses arising from errors or omissions in the opinions, forecasts or information, irrespective of whether there has been any negligence by GroCapital and AFGRI, their affiliate, or their respective officers, directors, partners or employees, regardless of whether such damages were foreseen or unforeseen. The information contained in this report is confidential and may be subject to legal privilege. This report is not intended to not should it be taken to create any legal relations or contractual relations.