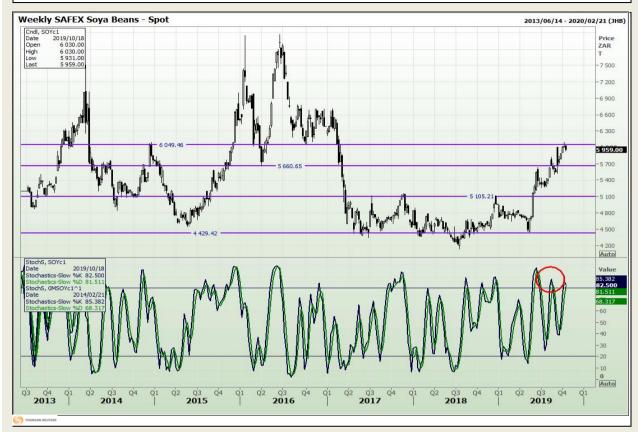

## **Technical Analysis**

**South African Futures Exchange - Soybeans** 

Market Report : 21 October 2019

3rd Floor, AFGRI Building 12 Byls Bridge Boulevard Highveld Extension 73