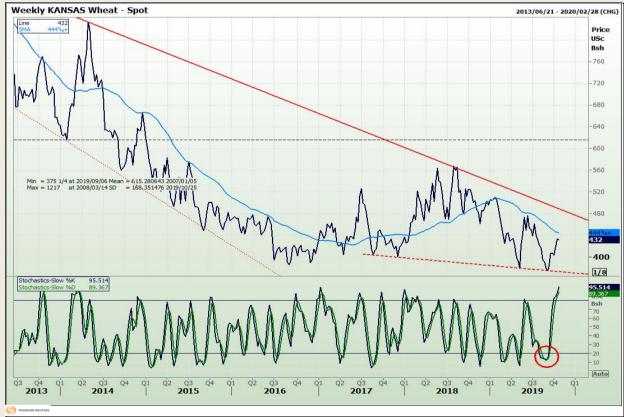

## **Technical Analysis**

Chicago Board of Trade and Kansas Board of Trade - Wheat

Market Report : 21 October 2019

3rd Floor, AFGRI Building 12 Byls Bridge Boulevard Highveld Extension 73