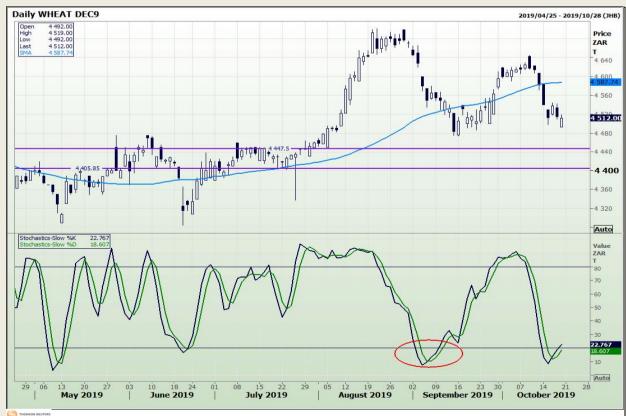

## **Technical Analysis**

South African Futures Exchange - Wheat

Market Report : 21 October 2019

3rd Floor, AFGRI Building 12 Byls Bridge Boulevard Highveld Extension 73