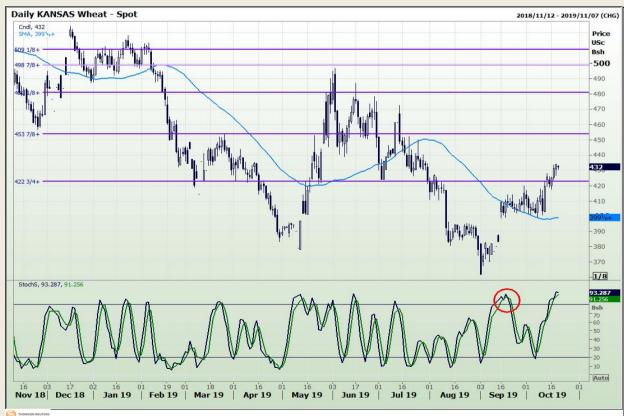

## **Technical Analysis**

Chicago Board of Trade and Kansas Board of Trade - Wheat

Market Report : 21 October 2019

3rd Floor, AFGRI Building 12 Byls Bridge Boulevard Highveld Extension 73