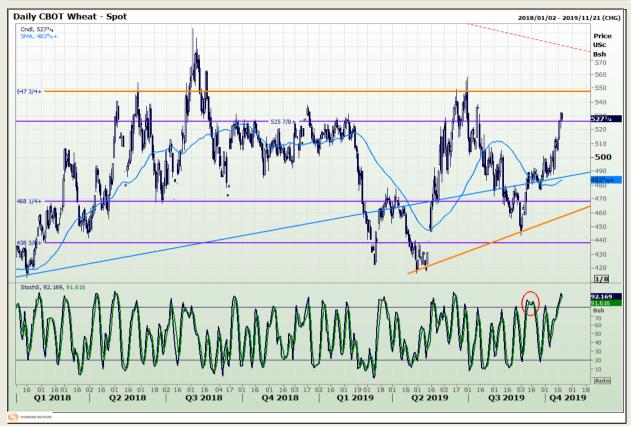

## **Technical Analysis**

Chicago Board of Trade and Kansas Board of Trade - Wheat

Market Report : 21 October 2019

3rd Floor, AFGRI Building 12 Byls Bridge Boulevard Highveld Extension 73