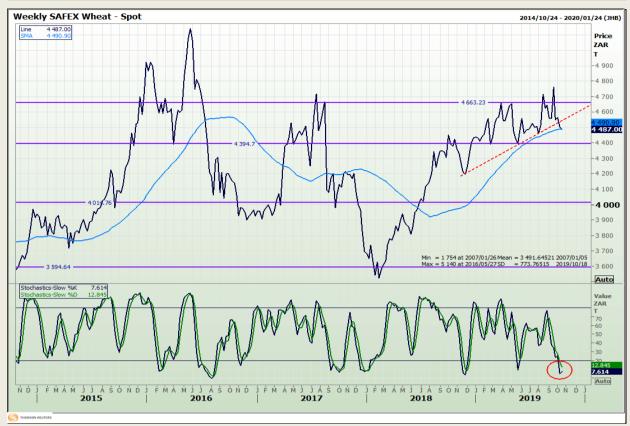

## **Technical Analysis**

South African Futures Exchange - Wheat

Market Report : 21 October 2019

3rd Floor, AFGRI Building 12 Byls Bridge Boulevard Highveld Extension 73