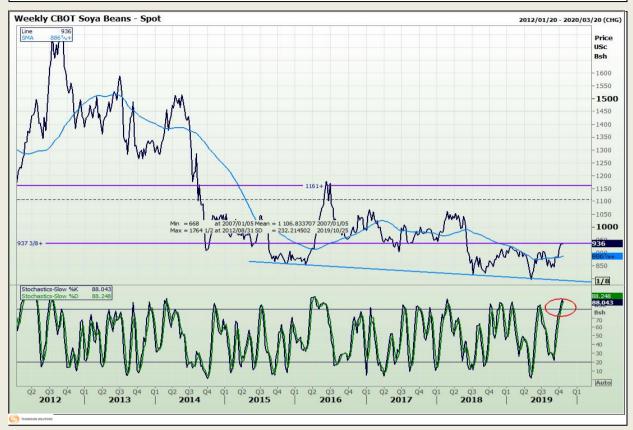

## **Technical Analysis**

Chicago Board of Trade - Soybeans

Market Report : 21 October 2019

3rd Floor, AFGRI Building 12 Byls Bridge Boulevard Highveld Extension 73