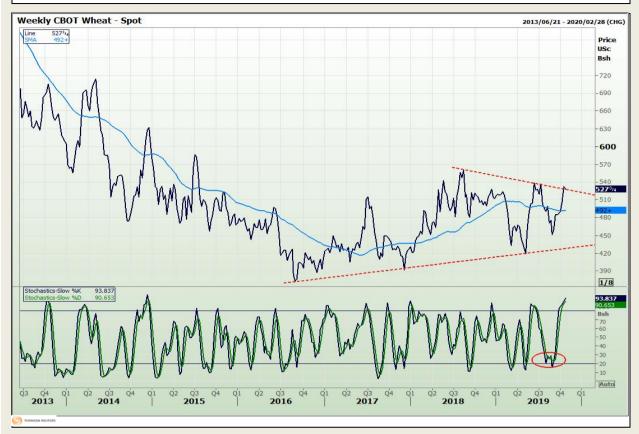

## **Technical Analysis**

Chicago Board of Trade and Kansas Board of Trade - Wheat

Market Report : 21 October 2019

3rd Floor, AFGRI Building 12 Byls Bridge Boulevard Highveld Extension 73