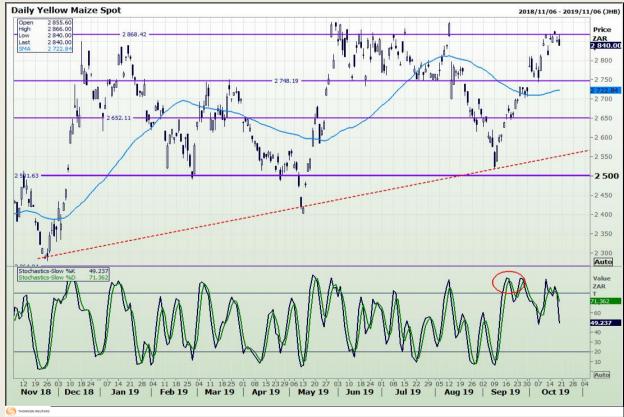

## **Technical Analysis**

South African Futures Exchange - Maize

Market Report : 21 October 2019

3rd Floor, AFGRI Building 12 Byls Bridge Boulevard Highveld Extension 73