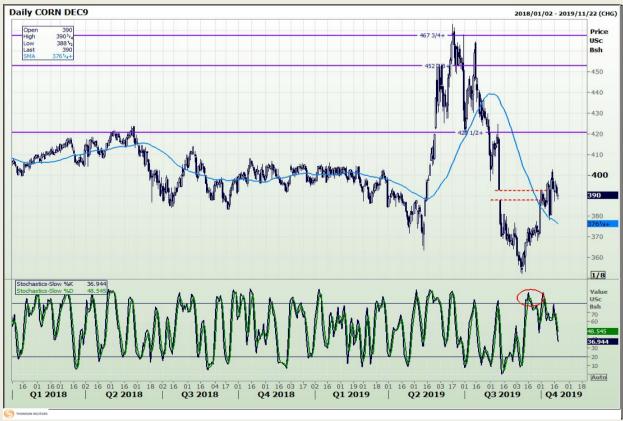

## **Technical Analysis**

Chicago Board of Trade - Corn

Market Report : 21 October 2019

3rd Floor, AFGRI Building 12 Byls Bridge Boulevard Highveld Extension 73