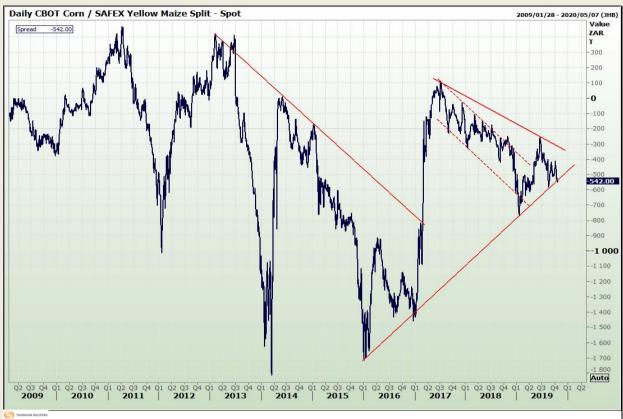

# **Technical Analysis**

**CBOT / SAFEX Spreads** 

Market Report : 21 October 2019

3rd Floor, AFGRI Building 12 Byls Bridge Boulevard Highveld Extension 73