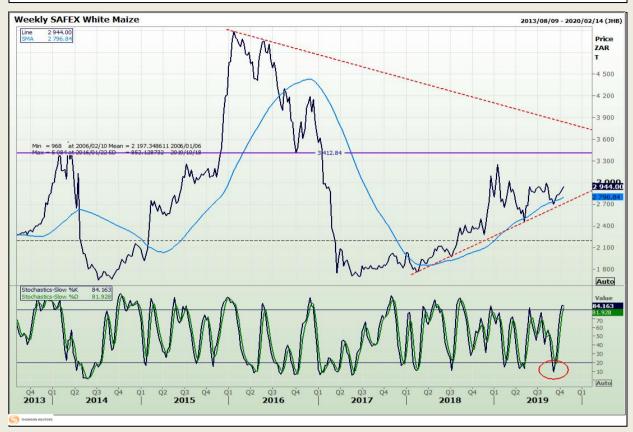

## **Technical Analysis**

South African Futures Exchange - Maize

Market Report : 21 October 2019

3rd Floor, AFGRI Building 12 Byls Bridge Boulevard Highveld Extension 73

# **Technical Analysis**

South African Futures Exchange - Maize

Market Report : 21 October 2019

3rd Floor, AFGRI Building 12 Byls Bridge Boulevard Highveld Extension 73