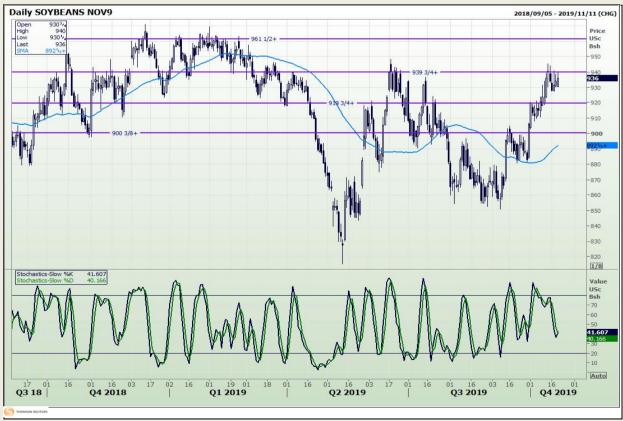

## **Technical Analysis**

Chicago Board of Trade - Soybeans

Market Report : 21 October 2019

3rd Floor, AFGRI Building 12 Byls Bridge Boulevard Highveld Extension 73