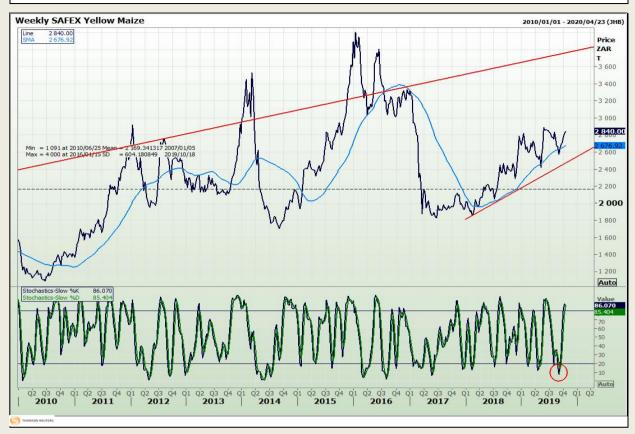

## **Technical Analysis**

South African Futures Exchange - Maize

Market Report : 21 October 2019

3rd Floor, AFGRI Building 12 Byls Bridge Boulevard Highveld Extension 73