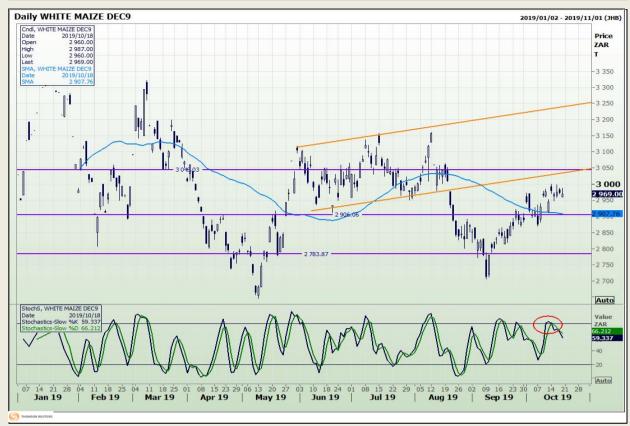

# **Technical Analysis**

South African Futures Exchange - Maize

Market Report : 21 October 2019

3rd Floor, AFGRI Building 12 Byls Bridge Boulevard Highveld Extension 73