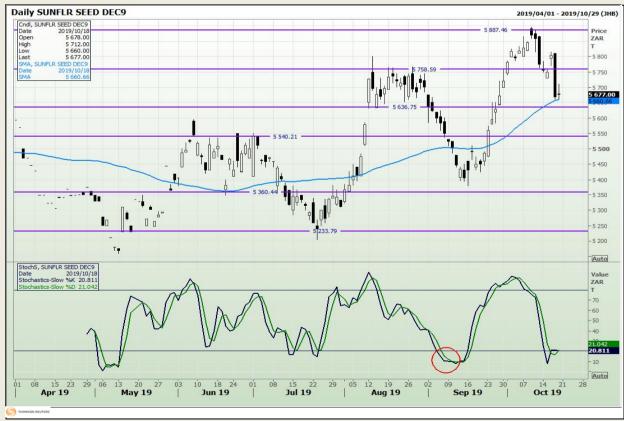

Analysis**

South African Futures Exchange - Wheat







Market Report : 21 October 2019

3rd Floor, AFGRI Building 12 Byls Bridge Boulevard Highveld Extension 73

## **Technical Analysis**

Chicago Board of Trade and Kansas Board of Trade - Wheat







Market Report : 21 October 2019

3rd Floor, AFGRI Building 12 Byls Bridge Boulevard Highveld Extension 73

## **Technical Analysis**

Chicago Board of Trade - Soybeans







Market Report : 21 October 2019

3rd Floor, AFGRI Building 12 Byls Bridge Boulevard Highveld Extension 73

## **Technical Analysis**

**South African Futures Exchange - Soybeans** 







Market Report : 21 October 2019

3rd Floor, AFGRI Building 12 Byls Bridge Boulevard Highveld Extension 73

## **Technical Analysis**

South African Futures Exchange - Sunflower