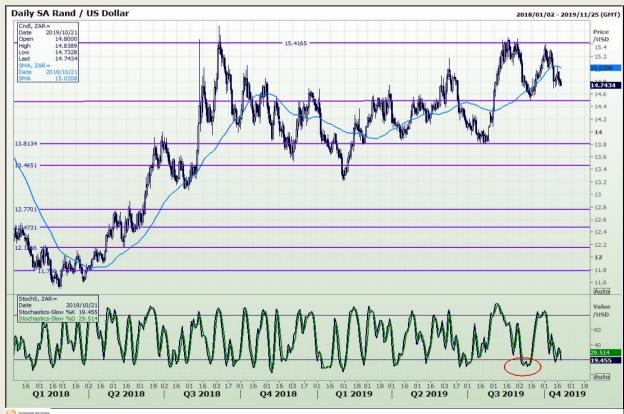

## **Technical Analysis**

Rand / US Dollar

Market Report : 21 October 2019

3rd Floor, AFGRI Building 12 Byls Bridge Boulevard Highveld Extension 73