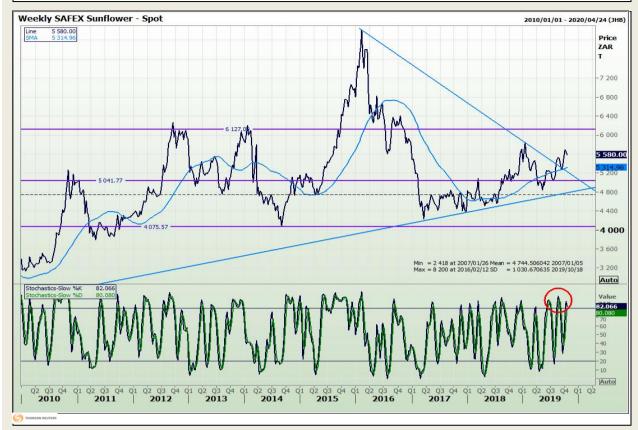

al Analysis**

South African Futures Exchange - Wheat







Market Report : 21 October 2019

3rd Floor, AFGRI Building 12 Byls Bridge Boulevard Highveld Extension 73

## **Technical Analysis**

Chicago Board of Trade and Kansas Board of Trade - Wheat







Market Report : 21 October 2019

3rd Floor, AFGRI Building 12 Byls Bridge Boulevard Highveld Extension 73

## **Technical Analysis**

Chicago Board of Trade - Soybeans







Market Report : 21 October 2019

3rd Floor, AFGRI Building 12 Byls Bridge Boulevard Highveld Extension 73

## **Technical Analysis**

**South African Futures Exchange - Soybeans** 







Market Report : 21 October 2019

3rd Floor, AFGRI Building 12 Byls Bridge Boulevard Highveld Extension 73

## **Technical Analysis**

South African Futures Exchange - Sunflower