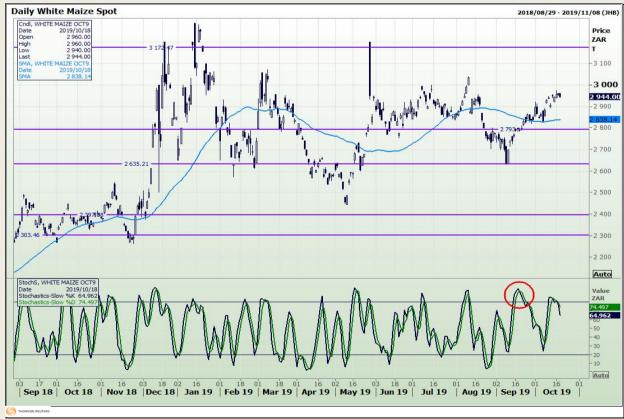

## **Technical Analysis**

South African Futures Exchange - Maize

Market Report : 21 October 2019

3rd Floor, AFGRI Building 12 Byls Bridge Boulevard Highveld Extension 73

# **Technical Analysis**

South African Futures Exchange - Maize

Market Report : 21 October 2019

3rd Floor, AFGRI Building 12 Byls Bridge Boulevard Highveld Extension 73