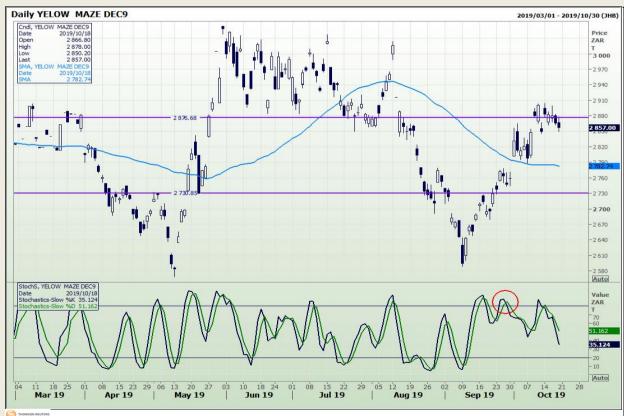

# **Technical Analysis**

South African Futures Exchange - Maize

Market Report : 21 October 2019

3rd Floor, AFGRI Building 12 Byls Bridge Boulevard Highveld Extension 73