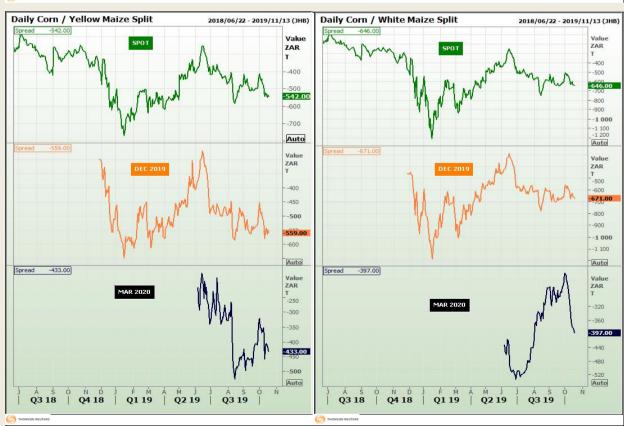

# **Technical Analysis**

**CBOT / SAFEX Spreads** 

Market Report : 21 October 2019

3rd Floor, AFGRI Building 12 Byls Bridge Boulevard Highveld Extension 73