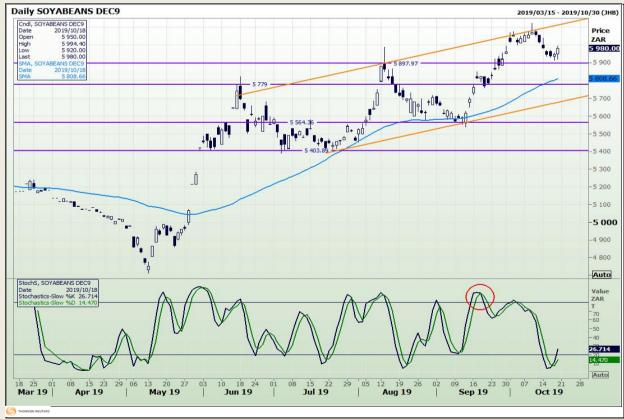

## **Technical Analysis**

Chicago Board of Trade - Soybeans

Market Report : 21 October 2019

3rd Floor, AFGRI Building 12 Byls Bridge Boulevard Highveld Extension 73