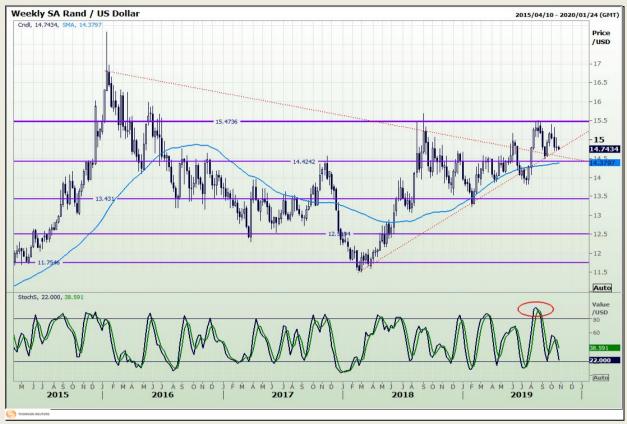

## **Technical Analysis**

Rand / US Dollar

Market Report : 21 October 2019

3rd Floor, AFGRI Building 12 Byls Bridge Boulevard Highveld Extension 73