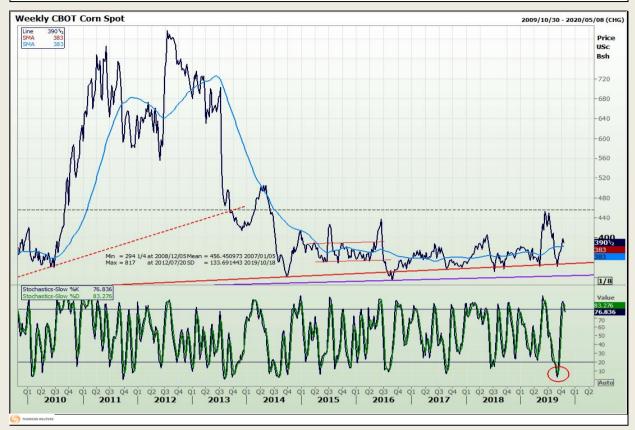

## **Technical Analysis**

Chicago Board of Trade - Corn

Market Report : 21 October 2019

3rd Floor, AFGRI Building 12 Byls Bridge Boulevard Highveld Extension 73