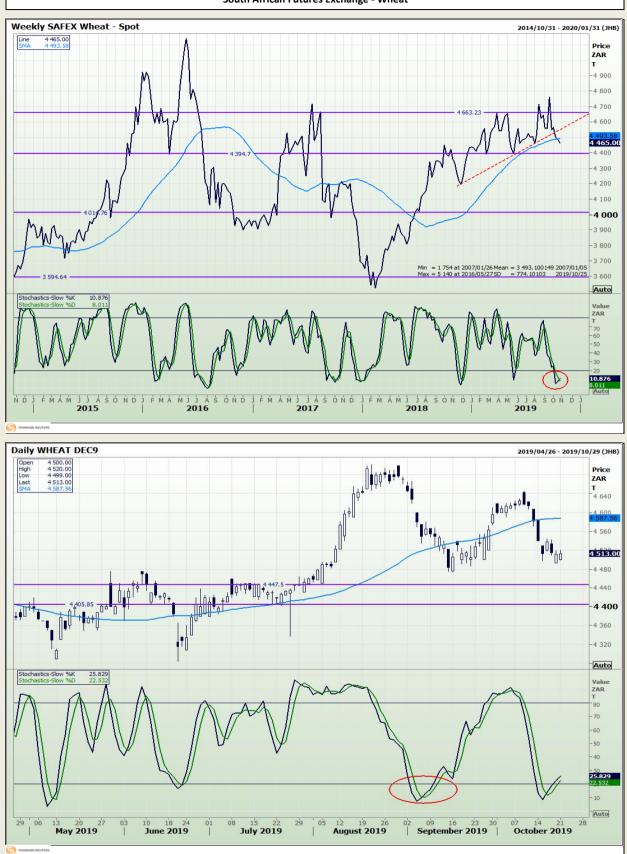

Market Report : 22 October 2019

# **Technical Analysis**

South African Futures Exchange - Wheat

DISCLAIMER: This report has been prepared by GroCapital Financial Services Pty Ltd , a wholly owned subsidiary of AFGRI Operations Limitedis provided to you for information purposes only.GROCAPITAL AND AFGRI hereby certify that the views expressed in this report were obtained from sources which GROCAPITAL AND AFGRI consider to be reliable.GROCAPITAL AND AFGRI do not make any representations or give any guarantees or warranties, expressed or implied, as to the correctness, accuracy or completeness of the report. Neither GROCAPITAL AND AFGRI, nor any affiliate, nor any of their respective officers, directors, partners or employees shall assume any liability for any losses arising from errors or omissions in the opinions, forecasts or information, irrespective of whether there has been any negligence by GroCapital and AFGRI, their affiliate, or their respective officers, directors, partners or employees, regardless of whether such damages were foreseen or unforeseen. The information contained in this report is confidential and may be subject to legal privilege. This report is not intended to not should it be taken to create any legal relations or contractual relatio