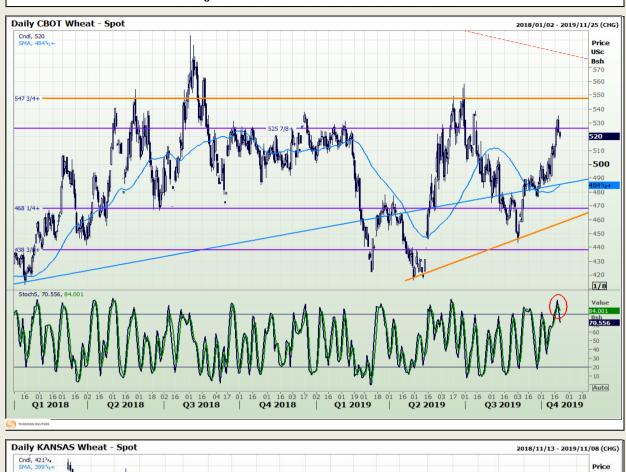

Market Report : 22 October 2019

## **Technical Analysis**

Chicago Board of Trade and Kansas Board of Trade - Wheat

DISCLAIMER: This report has been prepared by GroCapital Financial Services Pty Ltd, a wholly owned subsidiary of AFGRI Operations Limitedis provided to you for information purposes only.GROCAPITAL AND AFGRI hereby certify that the views expressed in this report were obtained from sources which GROCAPITAL AND AFGRI consider to be reliable.GROCAPITAL AND AFGRI do not make any representations or give any guarantees or warranties, expressed or implied, as to the correctness, accuracy or completeness of the report.Neither GROCAPITAL AND AFGRI, nor any affiliate, nor any of their respective officers, directors, partners or employees shall assume any liability for any losses arising from errors or omissions in the opinions, forecasts or information, irrespective of whether there has been any negligence by GroCapital and AFGRI, their affiliate, or their respective officers, directors, partners or employees, regardless of whether such damages were foreseen or unforeseen. The information contained in this report is confidential and may be subject to legal privilege. This report is not intended to not should it be taken to create any legal relations or contractual relations.