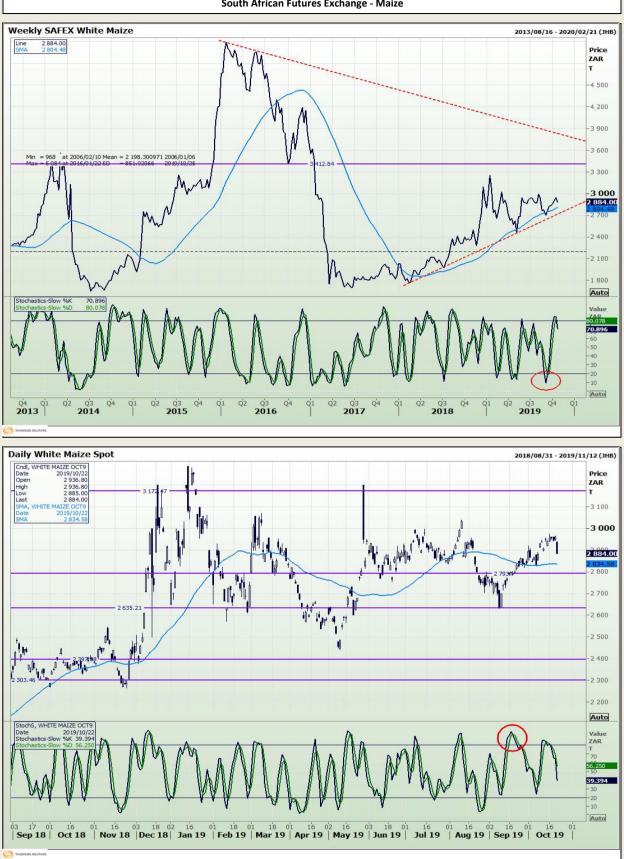

Market Report : 23 October 2019

# **Technical Analysis**

South African Futures Exchange - Maize

DISCLAIMER: This report has been prepared by GroCapital Financial Services Pty Ltd, a wholly owned subsidiary of AFGRI Operations Limitedis provided to you for information purposes only.GROCAPITAL AND AFGRI hereby certify that the views expressed in this report were obtained from sources which GROCAPITAL AND AFGRI consider to be reliable.GROCAPITAL AND AFGRI do not make any representations or give any guarantees or warranties, expressed or implied, as to the correctness, accuracy or completeness of the report. Neither GROCAPITAL AND AFGRI, nor any affiliate, nor any of their respective officers, directors, partners or employees shall assume any liability for any losses arising from errors or omissions in the opinions, forecasts or information, irrespective of whether there has been any negligence by GroCapital and AFGRI, their affiliate, or their espective officers, directors, partners or employees, regardless of whether such damages were foreseen or unforeseen. The information contained in this report is confidential and may be subject to legal privilege. This report is not intended to not should it be taken to create any legal relations or contractual relatio