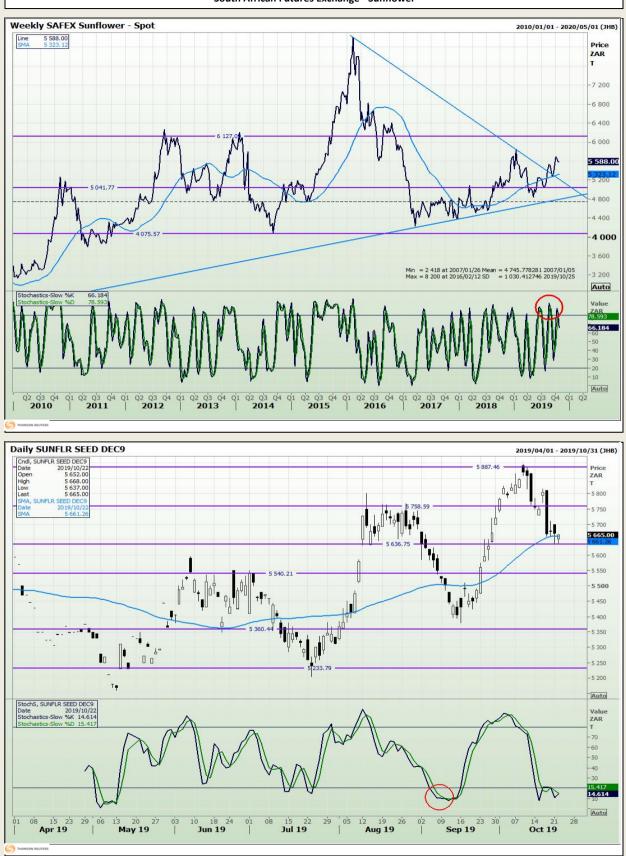

Market Report : 23 October 2019

# **Technical Analysis**

South African Futures Exchange - Sunflower

DISCLAIMER: This report has been prepared by GroCapital Financial Services Pty Ltd, a wholly owned subsidiary of AFGRI Operations Limitedis provided to you for information purposes only.GROCAPITAL AND AFGRI hereby certify that the views expressed in this report were obtained from sources which GROCAPITAL AND AFGRI consider to be reliable.GROCAPITAL AND AFGRI do not make any representations or give any guarantees or warranties, expressed or implied, as to the correctness, accuracy or completeness of the report.Neither GROCAPITAL AND AFGRI, nor any affiliate, nor any of their respective officers, directors, partners or employees, respirations in the opinions, forecasts or information, irrespective of whether there has been any negligence by GroCapital and AFGRI, their affiliate, or their respective officers, directors, partners or employees, regardless of whether such damages were foreseen or unforeseen. The information contained in this report is confidential and may be subject to legal privilege. This report is not intended to not should it be taken to create any legal relations or contractual relations.