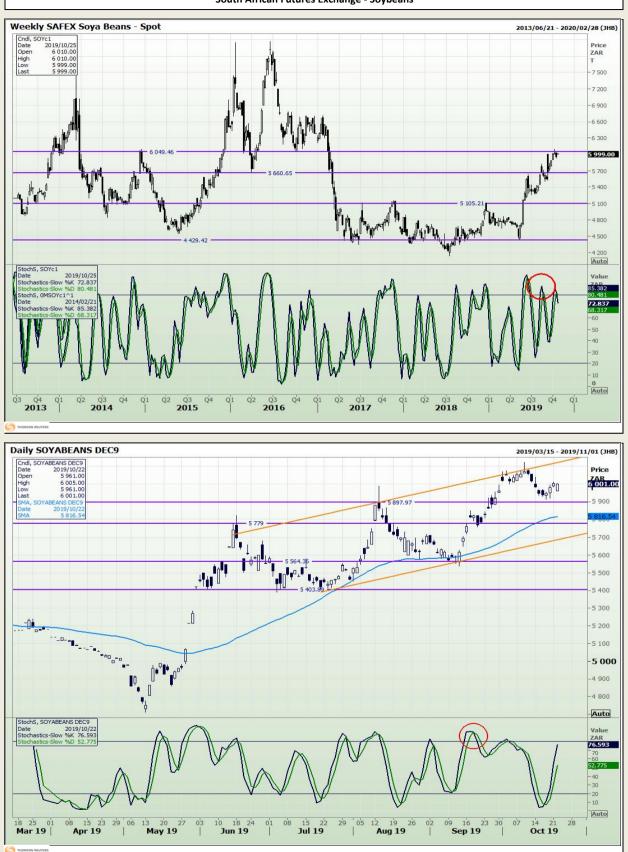

Market Report : 23 October 2019

# **Technical Analysis**

South African Futures Exchange - Soybeans

DISCLAIMER: This report has been prepared by GroCapital Financial Services Pty Ltd, a wholly owned subsidiary of AFGRI Operations Limitedis provided to you for information purposes only.GROCAPITAL AND AFGRI hereby certify that the views expressed in this report were obtained from sources which GROCAPITAL AND AFGRI consider to be reliable.GROCAPITAL AND AFGRI do not make any representations or give any guarantees or warranties, expressed or implied, as to the correctness, accuracy or completeness of the report.Neither GROCAPITAL AND AFGRI, nor any affiliate, nor any of their respective officers, directors, partners or employees, shall assume any liability for any losses arising from errors or omissions in the opnions, forecasts or information, irrespective of whether there has been any negligence by GroCapital and AFGRI, their affiliate, or their respective officers, directors, partners or employees, regardless of whether such damages were foreseen or unforeseen. The information contained in this report is confidential and may be subject to legal privilege. This report is not intended to not should it be taken to create any legal relations or contractual relations.