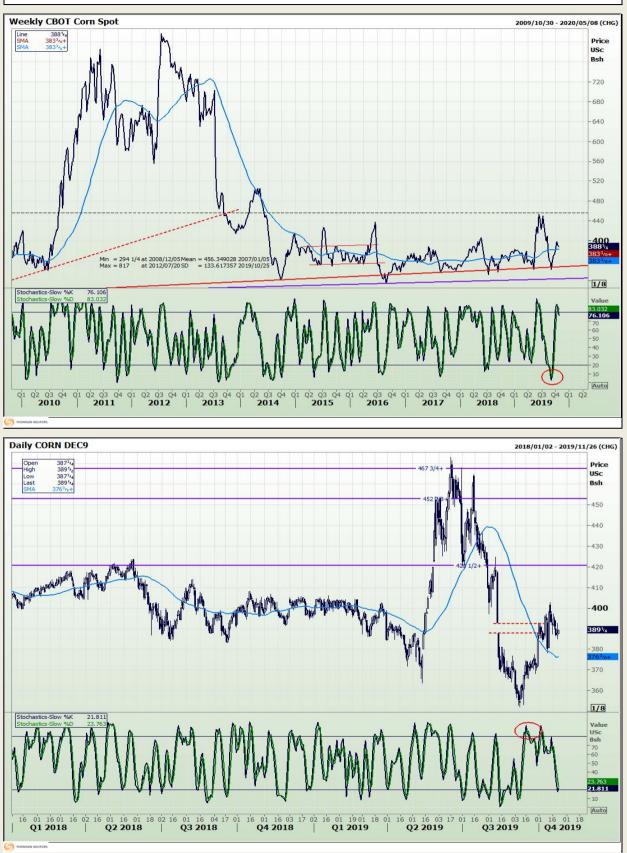

Market Report : 23 October 2019

## **Technical Analysis**

Chicago Board of Trade - Corn

DISCLAIMER: This report has been prepared by GroCapital Financial Services Pty Ltd, a wholly owned subsidiary of AFGRI Operations Limitedis provided to you for information purposes only.GROCAPITAL AND AFGRI hereby certify that the views expressed in this report were obtained from sources which GROCAPITAL AND AFGRI consider to be reliable.GROCAPITAL AND AFGRI do not make any representations or give any guarantees or warranties, expressed or implied, as to the correctness, accuracy or completeness of the report. Neither GROCAPITAL AND AFGRI, nor any affiliate, nor any of their respective officers, directors, partners or employees shall assume any liability for any losses arising from errors or omissions in the opinions, forecasts or information, irrespective of whether there has been any negligence by GroCapital and AFGRI, their affiliate, or their espective officers, directors, partners or employees, regardless of whether such damages were foreseen or unforeseen. The information contained in this report is confidential and may be subject to legal privilege. This report is not intended to not should it be taken to create any legal relations or contractual relation