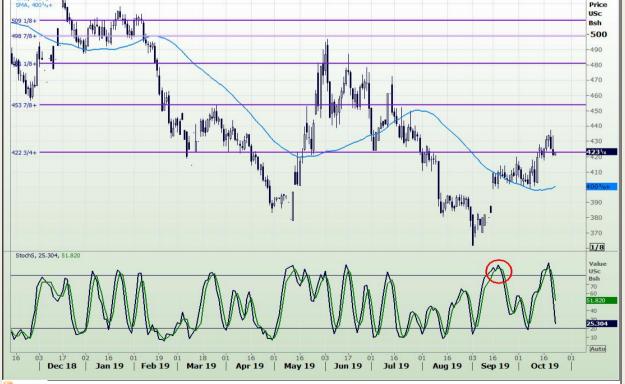

Market Report : 23 October 2019

# **Technical Analysis**

Chicago Board of Trade and Kansas Board of Trade - Wheat

DISCLAIMER: This report has been prepared by GroCapital Financial Services Pty Ltd, a wholly owned subsidiary of AFGRI Operations Limitedis provided to you for information purposes only.GROCAPITAL AND AFGRI hereby certify that the views expressed in this report were obtained from sources which GROCAPITAL AND AFGRI consider to be reliable.GROCAPITAL AND AFGRI do not make any representations or give any guarantees or warranties, expressed or implied, as to the correctness, accuracy or completeness of the report.Neither GROCAPITAL AND AFGRI, nor any affiliate, nor any of their respective officers, directors, partners or employees shall assume any liability for any losses arising from errors or omissions in the opinions, forecasts or information, irrespective of whether there has been any negligence by GroCapital and AFGRI, their affiliate, or their respective officers, directors, partners or employees, regardless of whether such damages were foreseen or unforeseen. The information contained in this report is confidential and may be subject to legal privilege. This report is not intended to not should it be taken to create any legal relations or contractual relations.