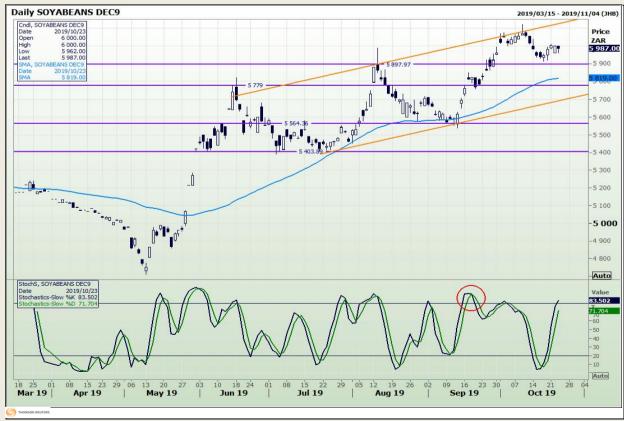

### **Technical Analysis**

Chicago Board of Trade - Soybeans

Market Report : 24 October 2019

3rd Floor, AFGRI Building 12 Byls Bridge Boulevard Highveld Extension 73