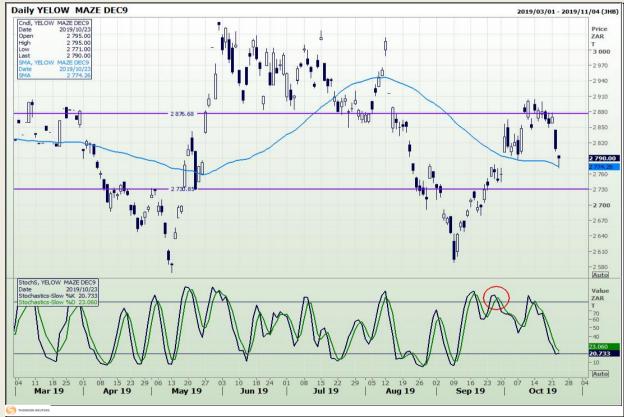

## **Technical Analysis**

South African Futures Exchange - Maize

Market Report : 24 October 2019

3rd Floor, AFGRI Building 12 Byls Bridge Boulevard Highveld Extension 73