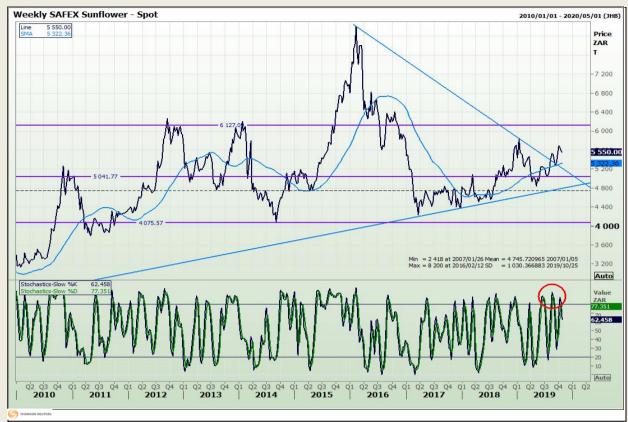

l Analysis**

South African Futures Exchange - Wheat







Market Report : 24 October 2019

3rd Floor, AFGRI Building 12 Byls Bridge Boulevard Highveld Extension 73

## **Technical Analysis**

Chicago Board of Trade and Kansas Board of Trade - Wheat







Market Report : 24 October 2019

3rd Floor, AFGRI Building 12 Byls Bridge Boulevard Highveld Extension 73

### **Technical Analysis**

Chicago Board of Trade - Soybeans







Market Report : 24 October 2019

3rd Floor, AFGRI Building 12 Byls Bridge Boulevard Highveld Extension 73

## **Technical Analysis**

**South African Futures Exchange - Soybeans** 







Market Report : 24 October 2019

3rd Floor, AFGRI Building 12 Byls Bridge Boulevard Highveld Extension 73

## **Technical Analysis**

South African Futures Exchange - Sunflower