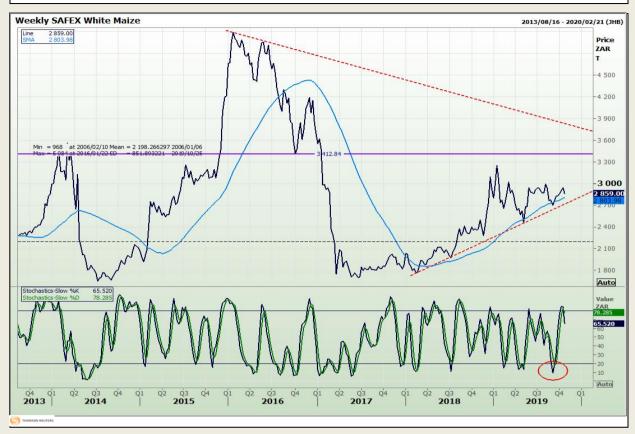

## **Technical Analysis**

South African Futures Exchange - Maize

Market Report : 24 October 2019

3rd Floor, AFGRI Building 12 Byls Bridge Boulevard Highveld Extension 73