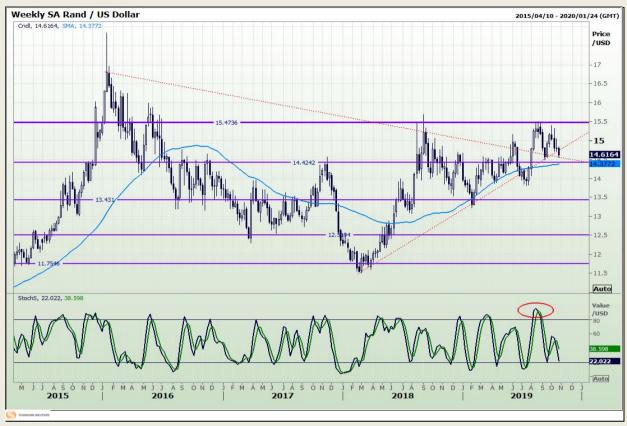

## **Technical Analysis**

Rand / US Dollar

Market Report : 24 October 2019

3rd Floor, AFGRI Building 12 Byls Bridge Boulevard Highveld Extension 73