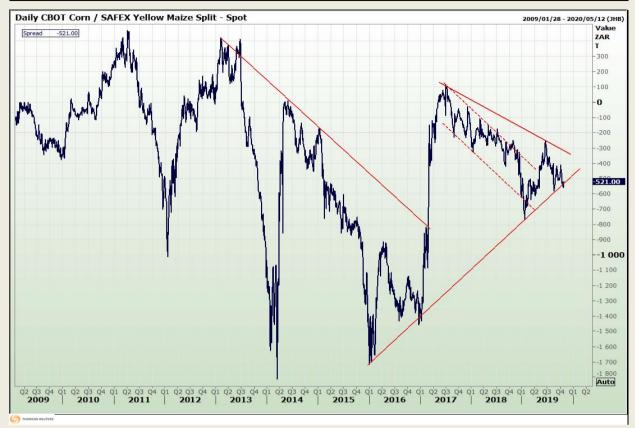

## **Technical Analysis**

**CBOT / SAFEX Spreads** 

Market Report : 24 October 2019

3rd Floor, AFGRI Building 12 Byls Bridge Boulevard Highveld Extension 73