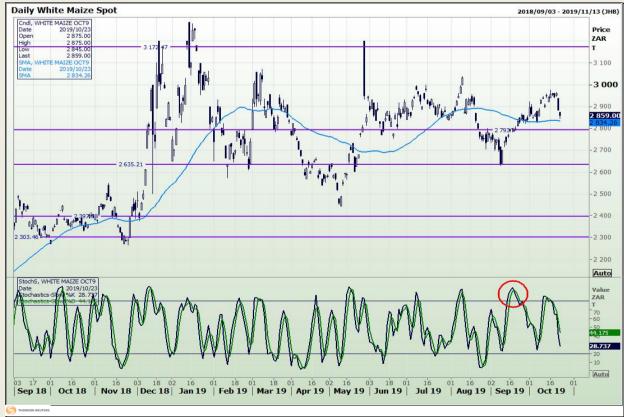

## **Technical Analysis**

South African Futures Exchange - Maize

Market Report : 24 October 2019

3rd Floor, AFGRI Building 12 Byls Bridge Boulevard Highveld Extension 73