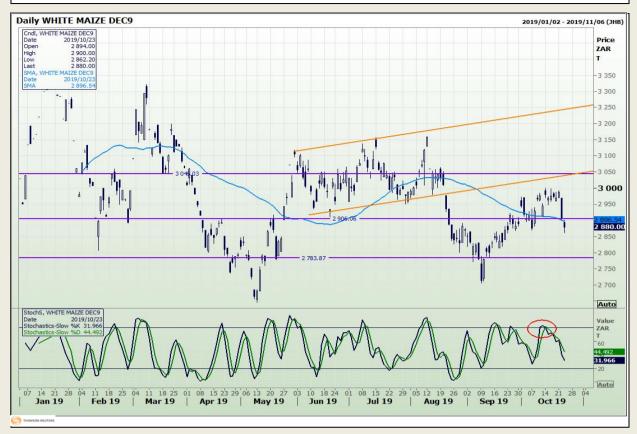

## **Technical Analysis**

South African Futures Exchange - Maize

Market Report : 24 October 2019

3rd Floor, AFGRI Building 12 Byls Bridge Boulevard Highveld Extension 73