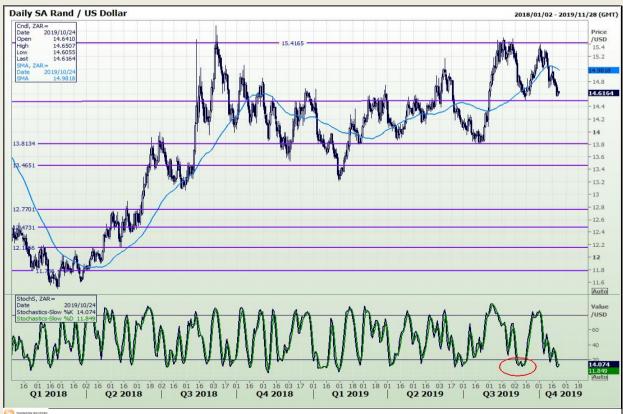

## **Technical Analysis**

Rand / US Dollar

Market Report : 24 October 2019

3rd Floor, AFGRI Building 12 Byls Bridge Boulevard Highveld Extension 73