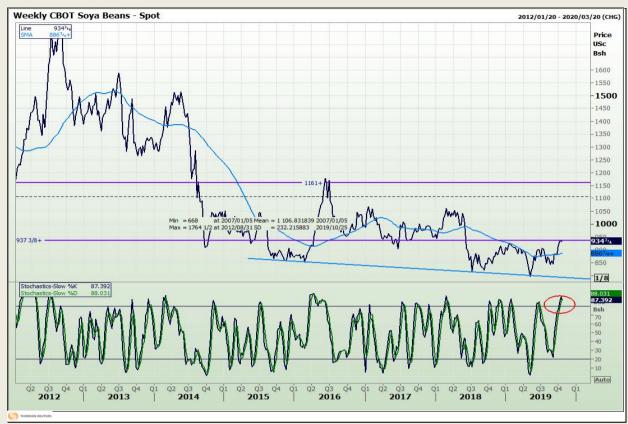

### **Technical Analysis**

Chicago Board of Trade - Soybeans

Market Report : 24 October 2019

3rd Floor, AFGRI Building 12 Byls Bridge Boulevard Highveld Extension 73