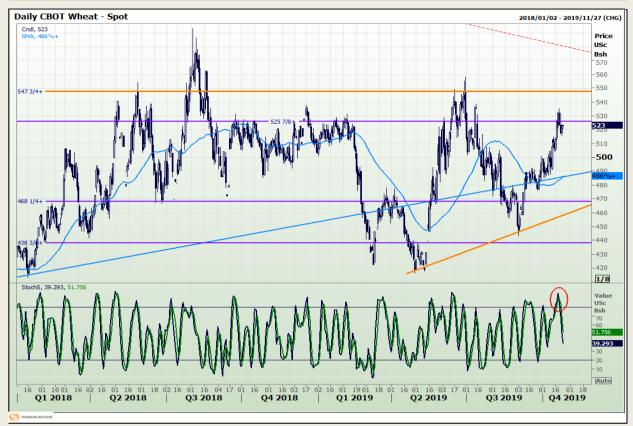

## **Technical Analysis**

Chicago Board of Trade and Kansas Board of Trade - Wheat

Market Report : 24 October 2019

3rd Floor, AFGRI Building 12 Byls Bridge Boulevard Highveld Extension 73