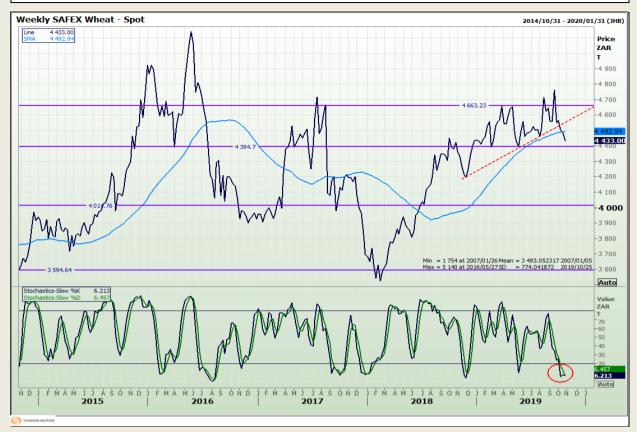

## **Technical Analysis**

South African Futures Exchange - Wheat

Market Report : 24 October 2019

3rd Floor, AFGRI Building 12 Byls Bridge Boulevard Highveld Extension 73