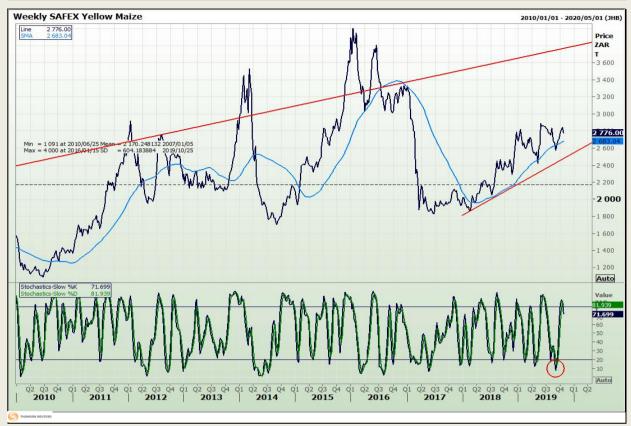

## **Technical Analysis**

South African Futures Exchange - Maize

Market Report : 24 October 2019

3rd Floor, AFGRI Building 12 Byls Bridge Boulevard Highveld Extension 73