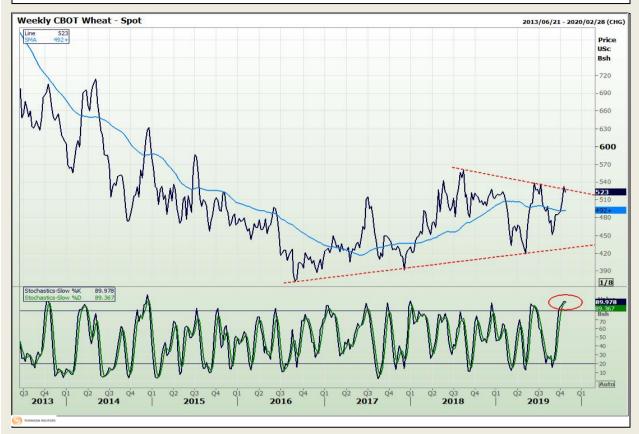

## **Technical Analysis**

Chicago Board of Trade and Kansas Board of Trade - Wheat

Market Report : 24 October 2019

3rd Floor, AFGRI Building 12 Byls Bridge Boulevard Highveld Extension 73