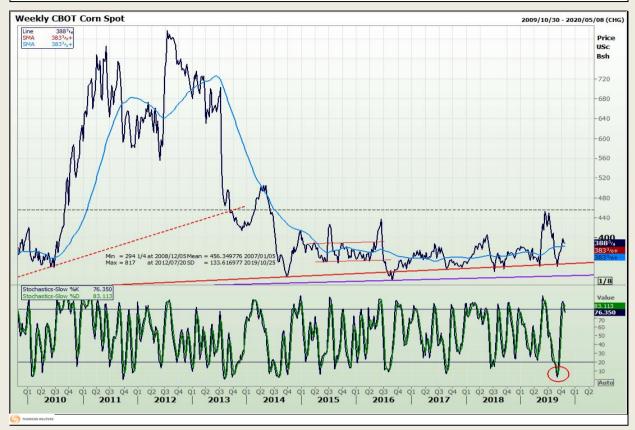

## **Technical Analysis**

Chicago Board of Trade - Corn

Market Report : 24 October 2019

3rd Floor, AFGRI Building 12 Byls Bridge Boulevard Highveld Extension 73