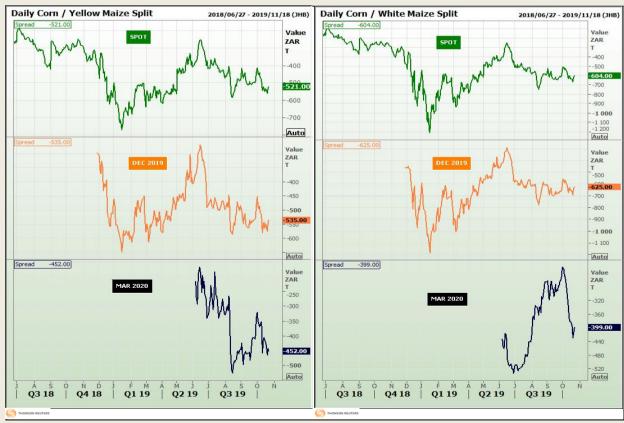

## **Technical Analysis**

**CBOT / SAFEX Spreads** 

Market Report : 24 October 2019

3rd Floor, AFGRI Building 12 Byls Bridge Boulevard Highveld Extension 73