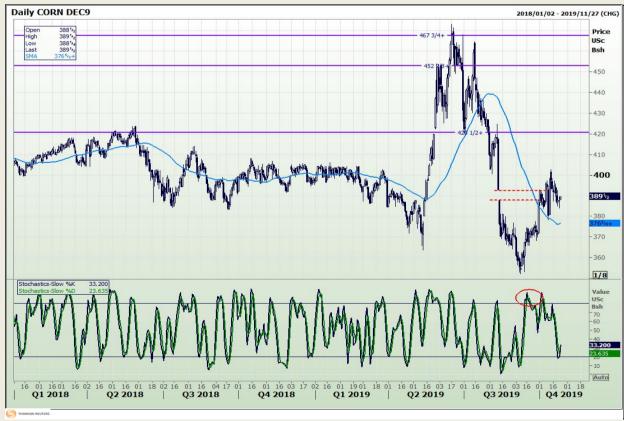

## **Technical Analysis**

Chicago Board of Trade - Corn

Market Report : 24 October 2019

3rd Floor, AFGRI Building 12 Byls Bridge Boulevard Highveld Extension 73