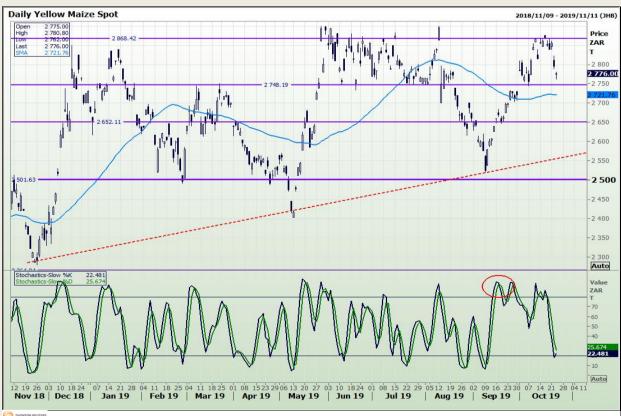

## **Technical Analysis**

South African Futures Exchange - Maize

Market Report : 24 October 2019

3rd Floor, AFGRI Building 12 Byls Bridge Boulevard Highveld Extension 73