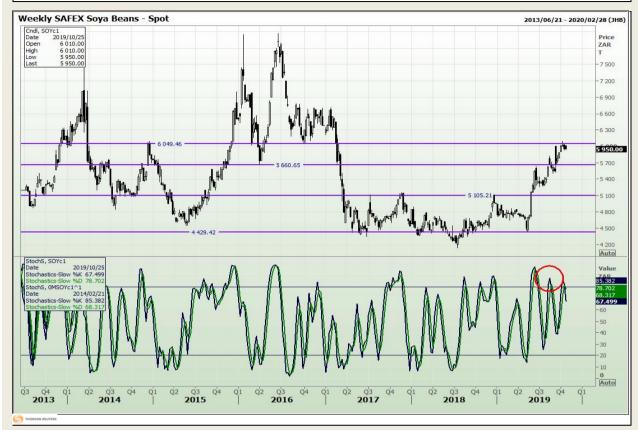

## **Technical Analysis**

**South African Futures Exchange - Soybeans** 

Market Report : 24 October 2019

3rd Floor, AFGRI Building 12 Byls Bridge Boulevard Highveld Extension 73