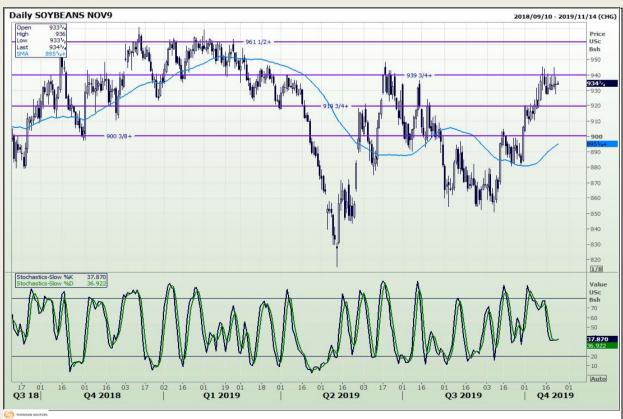

### **Technical Analysis**

Chicago Board of Trade - Soybeans

Market Report : 24 October 2019

3rd Floor, AFGRI Building 12 Byls Bridge Boulevard Highveld Extension 73