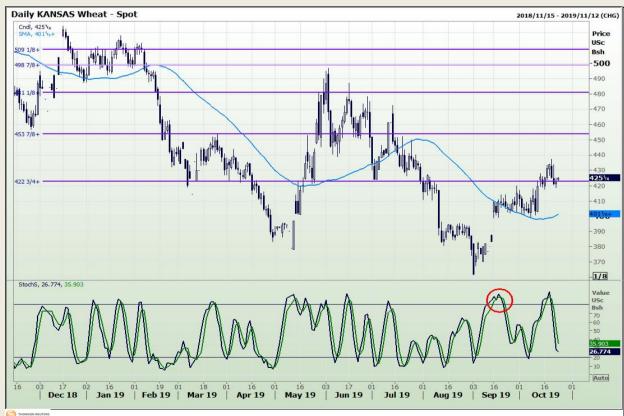

## **Technical Analysis**

Chicago Board of Trade and Kansas Board of Trade - Wheat

Market Report : 24 October 2019

3rd Floor, AFGRI Building 12 Byls Bridge Boulevard Highveld Extension 73