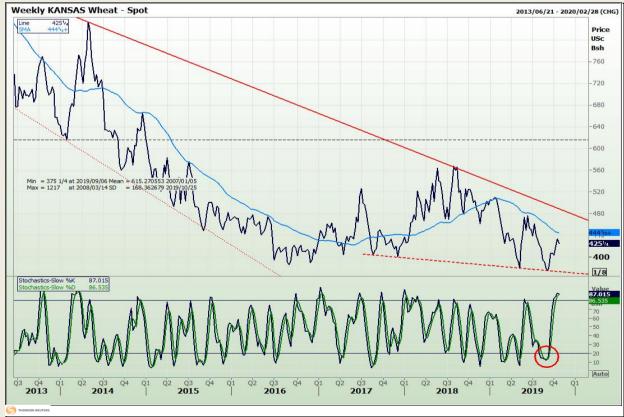

## **Technical Analysis**

Chicago Board of Trade and Kansas Board of Trade - Wheat

Market Report : 24 October 2019

3rd Floor, AFGRI Building 12 Byls Bridge Boulevard Highveld Extension 73