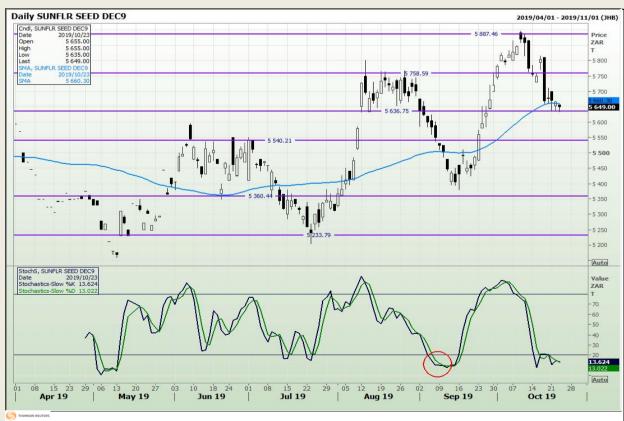

Analysis**

South African Futures Exchange - Wheat







Market Report : 24 October 2019

3rd Floor, AFGRI Building 12 Byls Bridge Boulevard Highveld Extension 73

## **Technical Analysis**

Chicago Board of Trade and Kansas Board of Trade - Wheat







Market Report : 24 October 2019

3rd Floor, AFGRI Building 12 Byls Bridge Boulevard Highveld Extension 73

### **Technical Analysis**

Chicago Board of Trade - Soybeans







Market Report : 24 October 2019

3rd Floor, AFGRI Building 12 Byls Bridge Boulevard Highveld Extension 73

## **Technical Analysis**

**South African Futures Exchange - Soybeans** 







Market Report : 24 October 2019

3rd Floor, AFGRI Building 12 Byls Bridge Boulevard Highveld Extension 73

## **Technical Analysis**

South African Futures Exchange - Sunflower