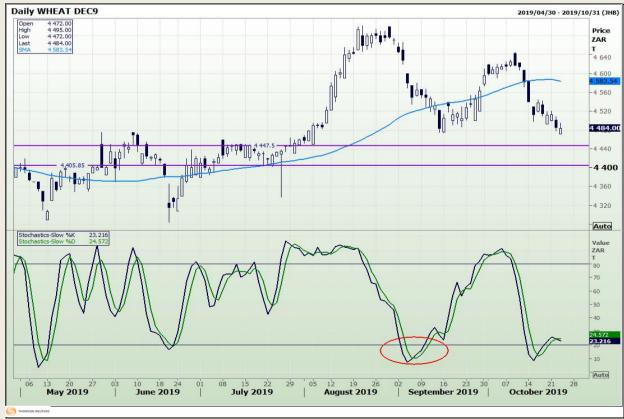

## **Technical Analysis**

South African Futures Exchange - Wheat

Market Report : 24 October 2019

3rd Floor, AFGRI Building 12 Byls Bridge Boulevard Highveld Extension 73