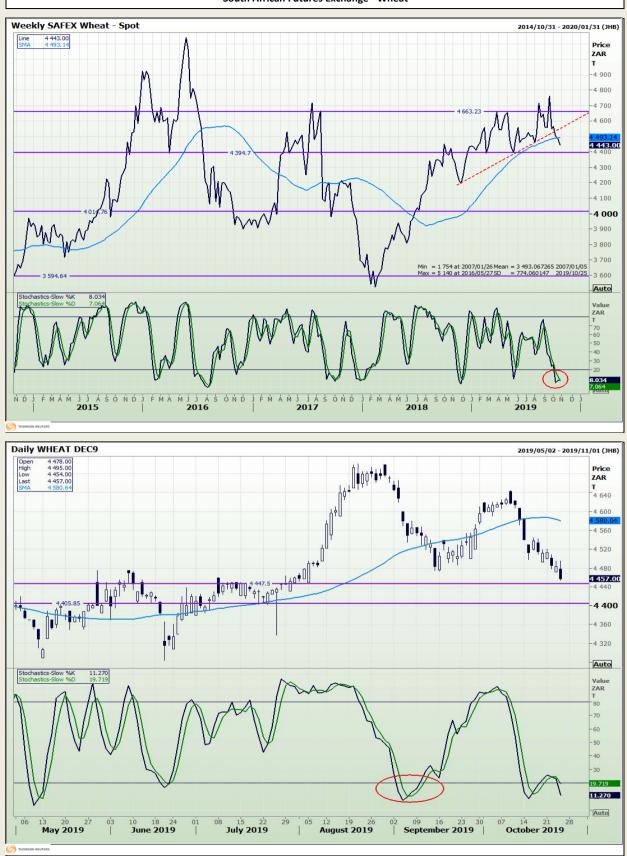

# **Technical Analysis**

South African Futures Exchange - Wheat

DISCLAIMER: This report has been prepared by GroCapital Financial Services Pty Ltd, a wholly owned subsidiary of AFGRI Operations Limitedis provided to you for information purposes only.GROCAPITAL AND AFGRI hereby certify that the views expressed in this report were obtained from sources which GROCAPITAL AND AFGRI consider to be reliable.GROCAPITAL AND AFGRI do not make any representations or give any guarantees or warranties, expressed or implied, as to the correctness, accuracy or completeness of the report. Neither GROCAPITAL AND AFGRI, nor any affiliate, nor any of their respective officers, directors, partners or employees shall assume any liability for any losses arising from errors or omissions in the opinions, forecasts or information, irrespective of whether there has been any negligence by GroCapital and AFGRI, their affiliate, or their espective officers, directors, partners or employees, regardless of whether such damages were foreseen or unforeseen. The information contained in this report is confidential and may be subject to legal privilege. This report is not intended to not should it be taken to create any legal relations or contractual relatio