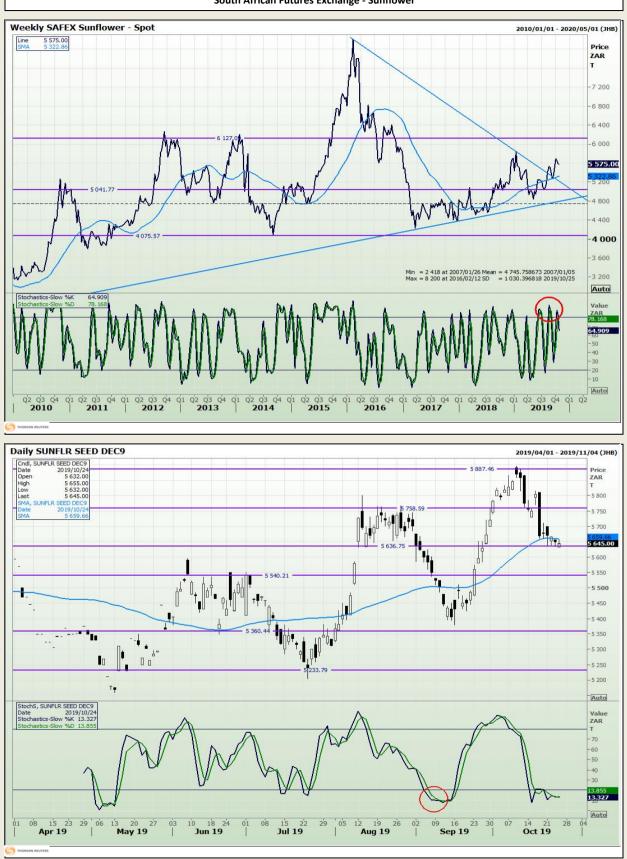

Market Report : 25 October 2019

## **Technical Analysis**

South African Futures Exchange - Sunflower

DISCLAIMER: This report has been prepared by GroCapital Financial Services Pty Ltd, a wholly owned subsidiary of AFGRI Operations Limitedis provided to you for information purposes only.GROCAPITAL AND AFGRI hereby certify that the views expressed in this report were obtained from sources which GROCAPITAL AND AFGRI consider to be reliable.GROCAPITAL AND AFGRI do not make any representations or give any guarantees or warranties, expressed or implied, as to the correctness, accuracy or completeness of the report.Neither GROCAPITAL AND AFGRI, nor any affiliate, nor any of their respective officers, directors, partners or employees, respirations in the opinions, forecasts or information, irrespective of whether there has been any negligence by GroCapital and AFGRI, their affiliate, or their respective officers, directors, partners or employees, regardless of whether such damages were foreseen or unforeseen. The information contained in this report is confidential and may be subject to legal privilege. This report is not intended to not should it be taken to create any legal relations or contractual relations.