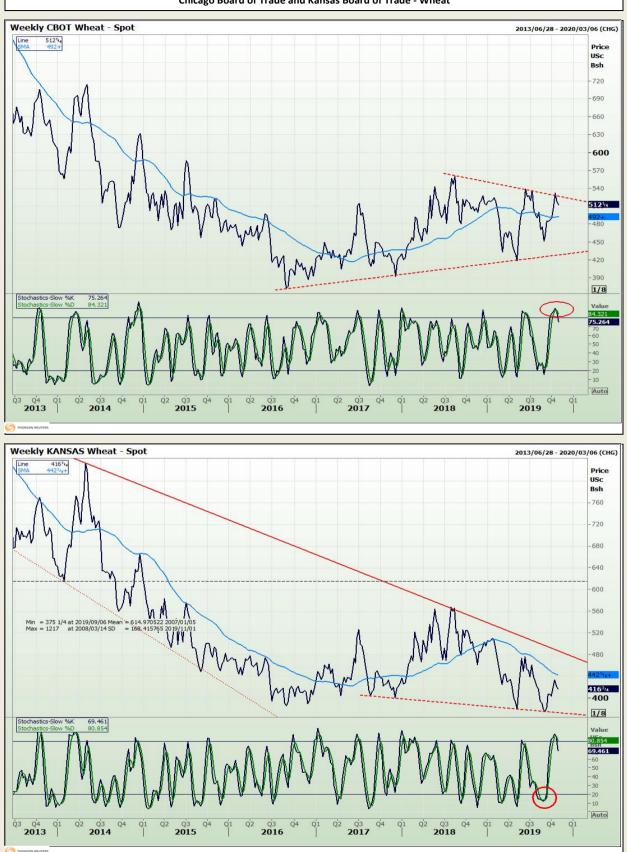

Market Report : 29 October 2019

## **Technical Analysis**

South African Futures Exchange - Wheat

DISCLAIMER: This report has been prepared by GroCapital Financial Services Pty Ltd , a wholly owned subsidiary of AFGRI Operations Limitedis provided to you for information purposes only.GROCAPITAL AND AFGRI hereby certify that the views expressed in this report were obtained from sources which GROCAPITAL AND AFGRI consider to be reliable.GROCAPITAL AND AFGRI do not make any representations or give any guarantees or warranties, expressed or implied, as to the correctness, accuracy or completeness of the report. Neither GROCAPITAL AND AFGRI, nor any affiliate, nor any of their respective officers, directors, partners or employees shall assume any liability for any losses arising from errors or omissions in the opinions, forecasts or information, irrespective of whether there has been any negligence by GroCapital and AFGRI, their affiliate, or their espective officers, directors, partners or employees, regardless of whether such damages were foreseen or unforeseen. The information contained in this report is confidential and may be subject to legal privilege. This report is not intended to not should it be taken to create any legal relations or contractual relatio