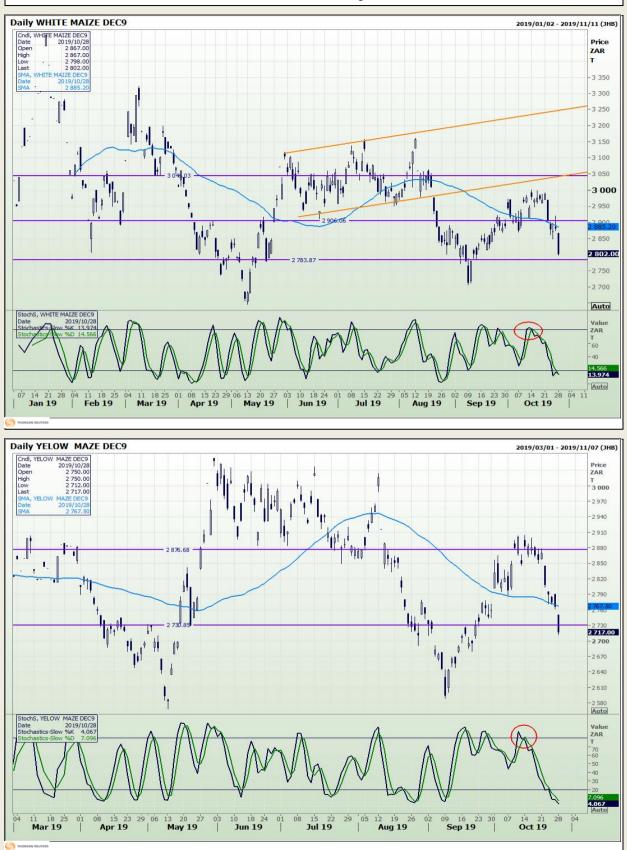

### **Technical Analysis**

South African Futures Exchange - Maize

DISCLAIMER: This report has been prepared by GroCapital Financial Services Pty Ltd, a wholly owned subsidiary of AFGRI Operations Limitedis provided to you for information purposes only.GROCAPITAL AND AFGRI hereby certify that the views expressed in this report were obtained from sources which GROCAPITAL AND AFGRI consider to be reliable.GROCAPITAL AND AFGRI do not make any representations or give any guarantees or warranties, expressed or implied, as to the correctness, accuracy or completeness of the report.Neither GROCAPITAL AND AFGRI, nor any affiliate, nor any of their respective officers, directors, partners or employees, respirations in the opinions, forecasts or information, irrespective of whether there has been any negligence by GroCapital and AFGRI, their affiliate, or their respective officers, directors, partners or employees, regardless of whether such damages were foreseen or unforeseen. The information contained in this report is confidential and may be subject to legal privilege. This report is not intended to not should it be taken to create any legal relations or contractual relations.

Market Report : 29 October 2019