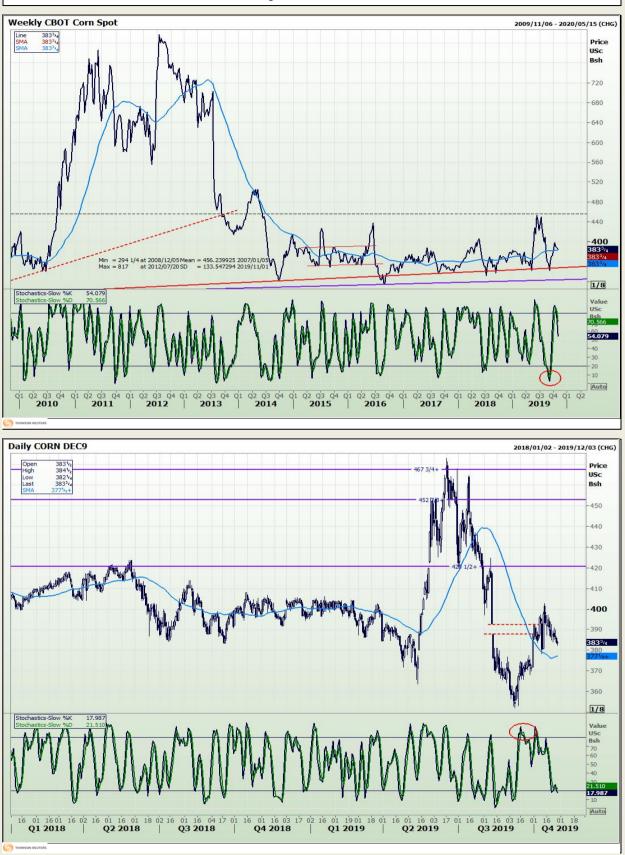

# **Technical Analysis**

Chicago Board of Trade - Corn

DISCLAIMER: This report has been prepared by GroCapital Financial Services Pty Ltd, a wholly owned subsidiary of AFGRI Operations Limitedis provided to you for information purposes only.GROCAPITAL AND AFGRI hereby certify that the views expressed in this report were obtained from sources which GROCAPITAL AND AFGRI consider to be reliable.GROCAPITAL AND AFGRI do not make any representations or give any guarantees or warranties, expressed or implied, as to the correctness, accuracy or completeness of the report.Neither GROCAPITAL AND AFGRI, nor any affiliate, nor any of their respective officers, directors, partners or employees shall assume any liability for any losses arising from errors or omissions in the opinions, forecasts or information, irrespective of whether there has been any negligence by GroCapital and AFGRI, their affiliate, or their respective officers, directors, partners or employees, regardless of whether such damages were foreseen or unforeseen. The information contained in this report is confidential and may be subject to legal privilege. This report is not intended to not should it be taken to create any legal relations or contractual relations.

Jannie van Der Watt - 011 063 2729 Susan Mittermeier - 011 063 2720 Willem Peyper - 011 063 2724 Johan Du Toit - 011 063 2723

Market Report : 29 October 2019