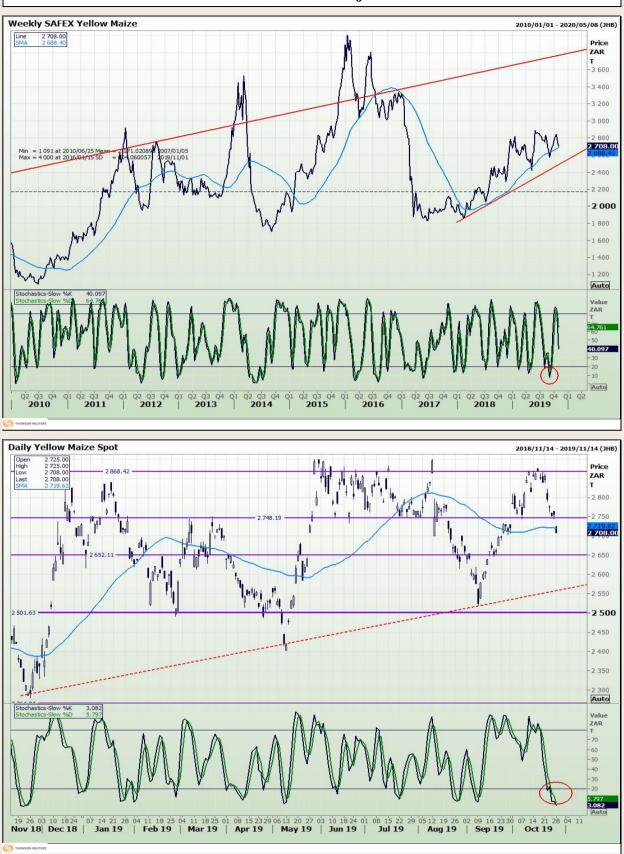

## **Technical Analysis**

South African Futures Exchange - Maize

DISCLAIMER: This report has been prepared by GroCapital Financial Services Pty Ltd, a wholly owned subsidiary of AFGRI Operations Limitedis provided to you for information purposes only.GROCAPITAL AND AFGRI hereby certify that the views expressed in this report were obtained from sources which GROCAPITAL AND AFGRI consider to be reliable.GROCAPITAL AND AFGRI do not make any representations or give any guarantees or warranties, expressed or implied, as to the correctness, accuracy or completeness of the report.Neither GROCAPITAL AND AFGRI, nor any affiliate, nor any of their respective officers, directors, partners or employees, shall assume any liability for any losses arising from errors or omissions in the opnions, forecasts or information, irrespective of whether there has been any negligence by GroCapital and AFGRI, their affiliate, or their respective officers, directors, partners or employees, regardless of whether such damages were foreseen or unforeseen. The information contained in this report is confidential and may be subject to legal privilege. This report is not intended to not should it be taken to create any legal relations or contractual relations.

Jannie van Der Watt - 011 063 2729 Susan Mittermeier - 011 063 2720 Willem Peyper - 011 063 2724 Johan Du Toit - 011 063 2723

Market Report : 29 October 2019