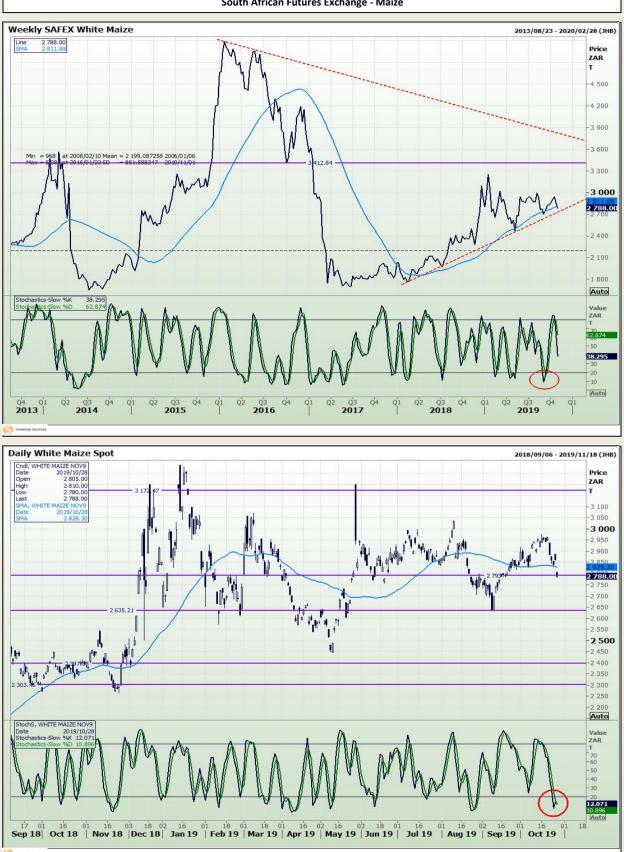

### **Technical Analysis**

South African Futures Exchange - Maize

DISCLAIMER: This report has been prepared by GroCapital Financial Services Pty Ltd, a wholly owned subsidiary of AFGRI Operations Limitedis provided to you for information purposes only.GROCAPITAL AND AFGRI hereby certify that the views expressed in this report were obtained from sources which GROCAPITAL AND AFGRI consider to be reliable.GROCAPITAL AND AFGRI do not make any representations or give any guarantees or warranties, expressed or implied, as to the correctness, accuracy or completeness of the report. Neither GROCAPITAL AND AFGRI, nor any affiliate, nor any of their respective officers, directors, partners or employees shall assume any liability for any losses arising from errors or omissions in the opinions, forecasts or information, irrespective of whether there has been any negligence by GroCapital and AFGRI, their affiliate, or their espective officers, directors, partners or employees, regardless of whether such damages were foreseen or unforeseen. The information contained in this report is confidential and may be subject to legal privilege. This report is not intended to not should it be taken to create any legal relations or contractual relatio

Market Report : 29 October 2019