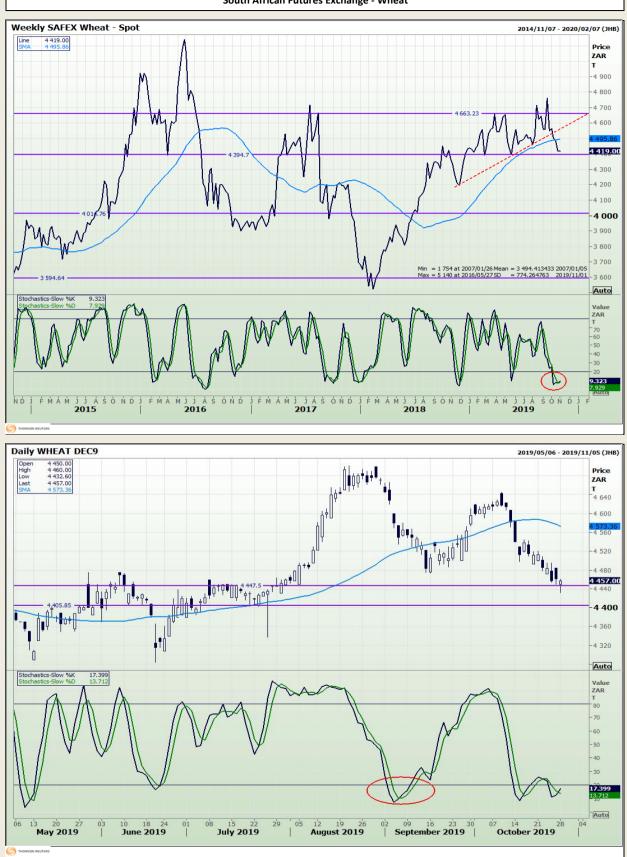

Market Report : 29 October 2019

### **Technical Analysis**

Chicago Board of Trade and Kansas Board of Trade - Wheat

DISCLAIMER: This report has been prepared by GroCapital Financial Services Pty Ltd, a wholly owned subsidiary of AFGRI Operations Limitedis provided to you for information purposes only.GROCAPITAL AND AFGRI hereby certify that the views expressed in this report were obtained from sources which GROCAPITAL AND AFGRI consider to be reliable.GROCAPITAL AND AFGRI do not make any representations or give any guarantees or warranties, expressed or implied, as to the correctness, accuracy or completeness of the report.Neither GROCAPITAL AND AFGRI, nor any affiliate, nor any of their respective officers, directors, partners or employees, as any lability for any losses arising from errors or omissions in the opinions, forecasts or information, irrespective of whether there has been any negligence by GroCapital and AFGRI, their affiliate, or their respective officers, directors, partners or employees, regardless of whether such damages were foreseen or unforeseen. The information contained in this report is confidential and may be subject to legal privilege. This report is not intended to not should it be taken to create any legal relations or contractual relations.