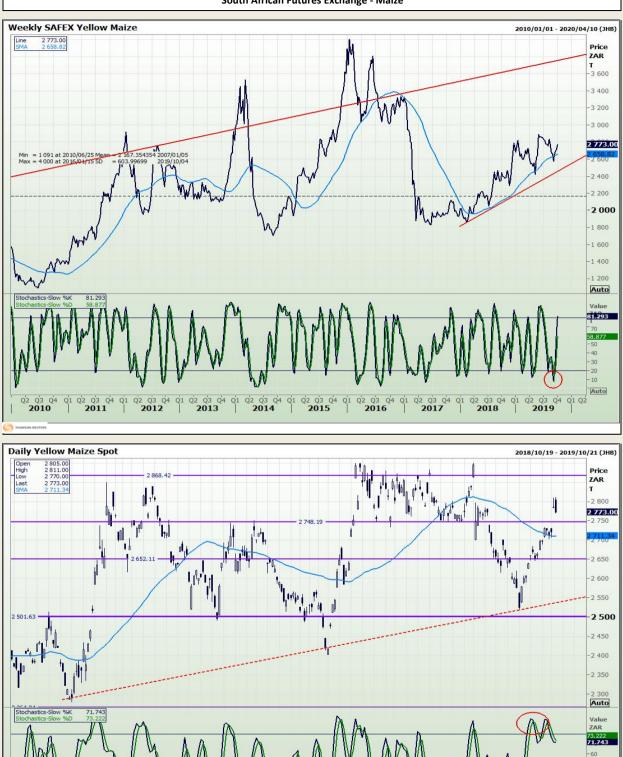

## **Technical Analysis**

South African Futures Exchange - Maize

DISCLAIMER: This report has been prepared by GroCapital Financial Services Pty Ltd, a wholly owned subsidiary of AFGRI Operations Limitedis provided to you for information purposes only.GROCAPITAL AND AFGRI hereby certify that the views expressed in this report were obtained from sources which GROCAPITAL AND AFGRI consider to be reliable.GROCAPITAL AND AFGRI do not make any representations or give any guarantees or warranties, expressed or implied, as to the correctness, accuracy or completeness of the report.Neither GROCAPITAL AND AFGRI, nor any affiliate, nor any of their respective officers, directors, partners or employees, respirations in the opinions, forecasts or information, irrespective of whether there has been any negligence by GroCapital and AFGRI, their affiliate, or their respective officers, directors, partners or employees, regardless of whether such damages were foreseen or unforeseen. The information contained in this report is confidential and may be subject to legal privilege. This report is not intended to not should it be taken to create any legal relations or contractual relations.

Market Report : 03 October 2019

2019