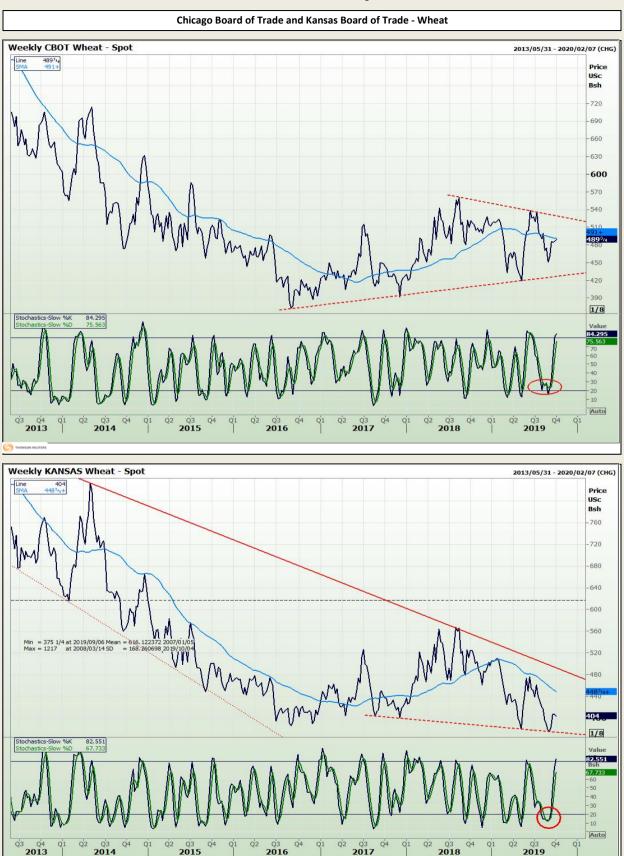

# **Technical Analysis**

South African Futures Exchange - Wheat

DISCLAIMER: This report has been prepared by GroCapital Financial Services Pty Ltd, a wholly owned subsidiary of AFGRI Operations Limitedis provided to you for information purposes only.GROCAPITAL AND AFGRI hereby certify that the views expressed in this report were obtained from sources which GROCAPITAL AND AFGRI consider to be reliable.GROCAPITAL AND AFGRI do not make any representations or give any guarantees or warranties, expressed or implied, as to the correctness, accuracy or completeness of the report.Neither GROCAPITAL AND AFGRI, nor any affiliate, nor any of their respective officers, directors, partners or employees, shall assume any liability for any losses arising from errors or omissions in the opnions, forecasts or information, irrespective of whether there has been any negligence by GroCapital and AFGRI, their affiliate, or their respective officers, directors, partners or employees, regardless of whether such damages were foreseen or unforeseen. The information contained in this report is confidential and may be subject to legal privilege. This report is not intended to not should it be taken to create any legal relations or contractual relations.

# **Technical Analysis**

Chicago Board of Trade and Kansas Board of Trade - Wheat Daily CBOT Wheat - Spot 2018/01/02 - 2019/11/05 (CHG) Cndl, 4893/4 Price USc Bsh 570 560 550 47 3/4 540 530 520 510 500 4893/4 470 460 450 140 430 420 1/8 Valu 60.205 40 30 20 10 Auto 16 01 16 03 Q4 2018 18 01 16 01 16 03 Q2 2019 17 16 01 16 03 Q3 2019 16 01 16 01 Q4 19 01 16 01 Q2 2018 01 16 01 Q1 2018 Q3 2018 Q1 2019 Daily KANSAS Wheat - Spot 2018/10/25 - 2019/10/22 (CHG)