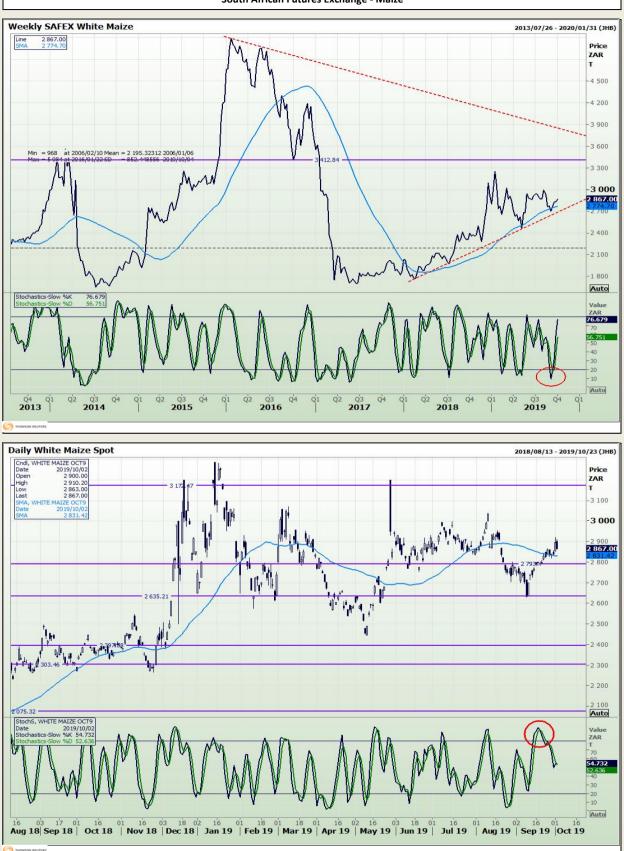

Market Report : 03 October 2019

**Technical Analysis** 

South African Futures Exchange - Maize

DISCLAIMER: This report has been prepared by GroCapital Financial Services Pty Ltd, a wholly owned subsidiary of AFGRI Operations Limitedis provided to you for information purposes only.GROCAPITAL AND AFGRI hereby certify that the views expressed in this report were obtained from sources which GROCAPITAL AND AFGRI consider to be reliable.GROCAPITAL AND AFGRI do not make any representations or give any guarantees or warranties, expressed or implied, as to the correctness, accuracy or completeness of the report.Neither GROCAPITAL AND AFGRI, nor any affiliate, nor any of their respective officers, directors, partners or employees, shall assume any liability for any losses arising from errors or omissions in the opnions, forecasts or information, irrespective of whether there has been any negligence by GroCapital and AFGRI, their affiliate, or their respective officers, directors, partners or employees, regardless of whether such damages were foreseen or unforeseen. The information contained in this report is confidential and may be subject to legal privilege. This report is not intended to not should it be taken to create any legal relations or contractual relations.

# **Technical Analysis**

South African Futures Exchange - Maize

report is not intended to not should it be taken to create any legal relations or contractual relations. Jannie van Der Watt - 011 063 2729 Susan Mittermeier - 011 063 2720 Willem Peyper - 011 063 2724 Johan Du Toit - 011 063 2723