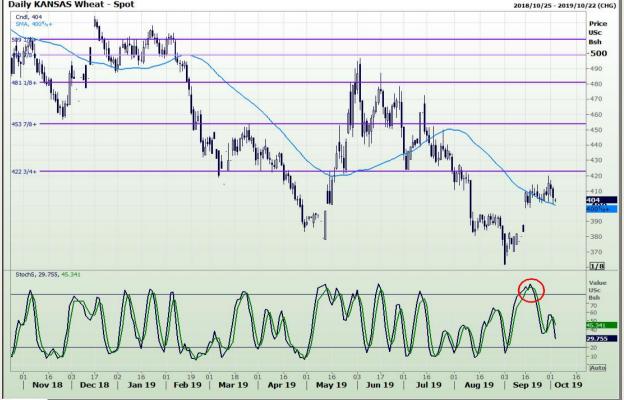

# **Technical Analysis**

Chicago Board of Trade and Kansas Board of Trade - Wheat Daily CBOT Wheat - Spot 2018/01/02 - 2019/11/05 (CHG) Cndl, 4893/4 Price USc Bsh 570 560 550 47 3/4 540 530 520 510 500 4893/4 470 460 450 140 430 420 1/8 Valu 60.205 40 30 20 10 Auto 16 01 16 03 Q4 2018 18 01 16 01 16 03 Q2 2019 17 16 01 16 03 Q3 2019 16 01 16 01 Q4 19 01 16 01 Q2 2018 01 16 01 Q1 2018 Q3 2018 Q1 2019 Daily KANSAS Wheat - Spot 2018/10/25 - 2019/10/22 (CHG)