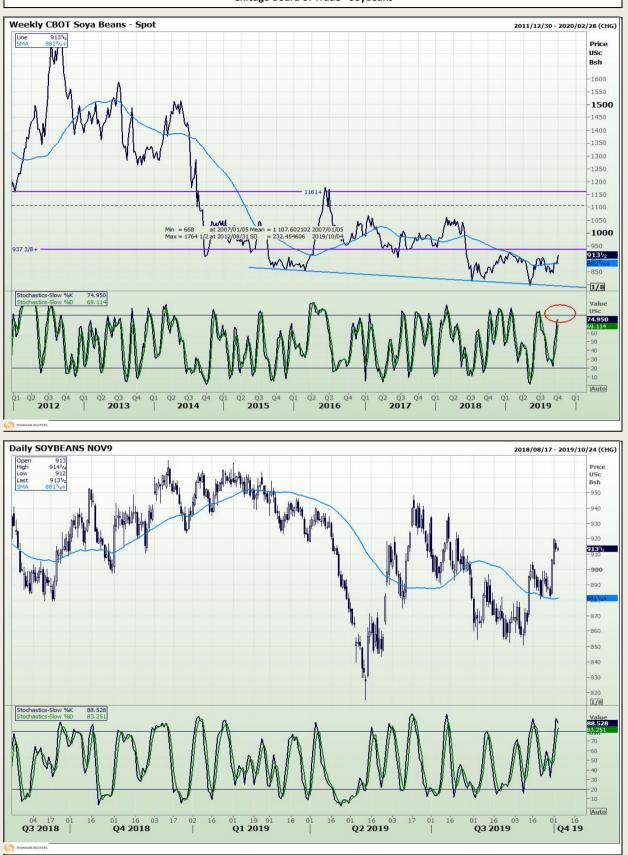

# **Technical Analysis**

Chicago Board of Trade - Soybeans

DISCLAIMER: This report has been prepared by GroCapital Financial Services Pty Ltd, a wholly owned subsidiary of AFGRI Operations Limitedis provided to you for information purposes only.GROCAPITAL AND AFGRI hereby certify that the views expressed in this report were obtained from sources which GROCAPITAL AND AFGRI consider to be reliable.GROCAPITAL AND AFGRI do not make any representations or give any guarantees or warranties, expressed or implied, as to the correctness, accuracy or completeness of the report.Nether GROCAPITAL AND AFGRI, nor any affiliate, nor any of their respective officers, directors, partners or employees, shall assume any liability for any losses arising from errors or omissions in the opinions, forecasts or information, irrespective of whether there has been any negligence by GroCapital and AFGRI, their affiliate, or their respective officers, directors, partners or employees, regardless of whether such damages were foreseen or unforeseen. The information contained in this report is confidential and may be subject to legal privilege. This report is not intended to not should it be taken to create any legal relations or contractual relations.