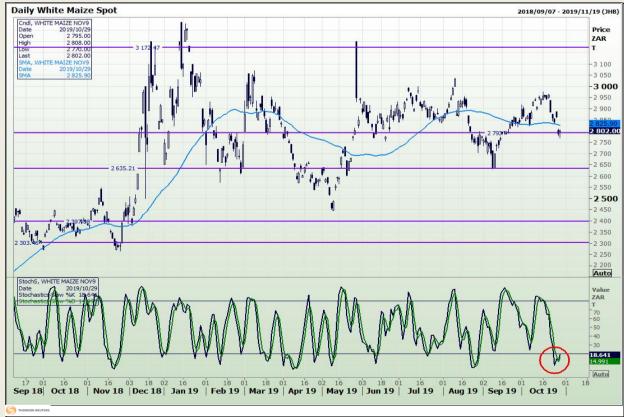

# **Technical Analysis**

South African Futures Exchange - Maize

DISCLAIMER: This report has been prepared by GroCapital Financial Services Pty Ltd, a wholly owned subsidiary of AFGRI Operations Limitedis provided to you for information purposes only.GROCAPITAL AND AFGRI hereby certify that the views expressed in this report were obtained from sources which GROCAPITAL AND AFGRI consider to be reliable.GROCAPITAL AND AFGRI do not make any representations or give any guarantees or warranties, expressed or implied, as to the correctness, accuracy or completeness of the report.Net Horn GROCAPITAL AND AFGRI, nor any of their respective forces, directors, partners or employees, shall assume any liability for any losses arising from errors or omissions in the opinions, forecasts or information, irrespective of whether there has been any negligence by GroCapital and AFGRI, their affiliate, or their respective officers, directors, partners or employees, regardless of whether such damages were foreseen or unforeseen. The information contained in this report is confidential and may be subject to legal privilege. This

Market Report : 30 October 2019

3rd Floor, AFGRI Building 12 Byls Bridge Boulevard Highveld Extension 73