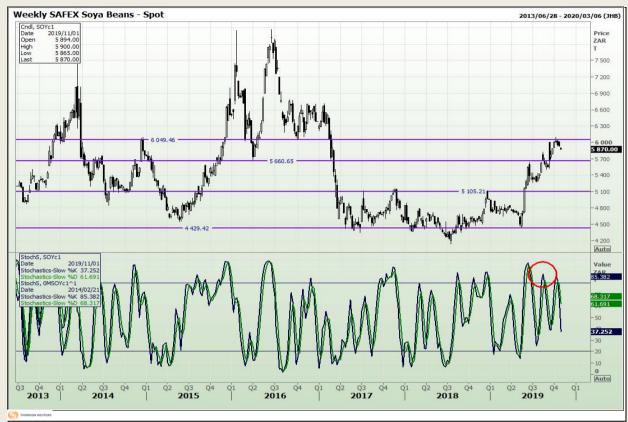

# **Technical Analysis**

**South African Futures Exchange - Soybeans** 

DISCLAIMER: This report has been prepared by GroCapital Financial Services Pty Ltd, a wholly owned subsidiary of AFGRI Operations Limitedis provided to you for information purposes only.GROCAPITAL AND AFGRI hereby certify that the views expressed in this report were obtained from sources which GROCAPITAL AND AFGRI consider to be reliable.GROCAPITAL AND AFGRI do not make any representations or give any guarantees or warranties, expressed or implied, as to the correctness, accuracy or completeness of the report.Neither GROCAPITAL AND AFGRI, nor any of their respective officers, directors, partners or employees, shall assume any liability for any losses arising from errors or omissions in the opinions, forecasts or information, irrespective of whether there has been any negligence by GroCapital and AFGRI, their affiliate, or their respective officers, directors, partners or employees, regardless of whether such damages were foreseen or unforeseen. The information contained in this report is confidential and may be subject to legal privilege. This