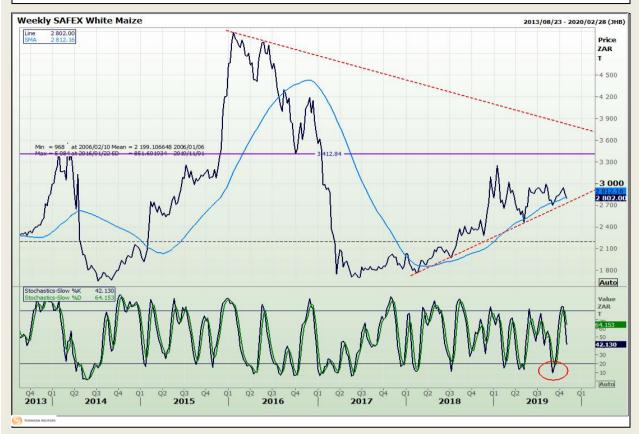

# **Technical Analysis**

South African Futures Exchange - Maize

DISCLAIMER: This report has been prepared by GroCapital Financial Services Pty Ltd, a wholly owned subsidiary of AFGRI Operations Limitedis provided to you for information purposes only.GROCAPITAL AND AFGRI hereby certify that the views expressed in this report were obtained from sources which GROCAPITAL AND AFGRI consider to be reliable.GROCAPITAL AND AFGRI do not make any representations or give any guarantees or warranties, expressed or implied, as to the correctness, accuracy or completeness of the report.Net Horn GROCAPITAL AND AFGRI, nor any of their respective forces, directors, partners or employees, shall assume any liability for any losses arising from errors or omissions in the opinions, forecasts or information, irrespective of whether there has been any negligence by GroCapital and AFGRI, their affiliate, or their respective officers, directors, partners or employees, regardless of whether such damages were foreseen or unforeseen. The information contained in this report is confidential and may be subject to legal privilege. This

Market Report : 30 October 2019

3rd Floor, AFGRI Building 12 Byls Bridge Boulevard Highveld Extension 73