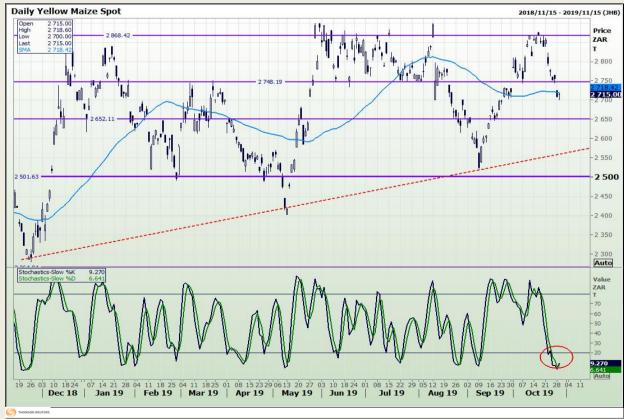

# **Technical Analysis**

South African Futures Exchange - Maize

DISCLAIMER: This report has been prepared by GroCapital Financial Services Pty Ltd, a wholly owned subsidiary of AFGRI Operations Limitedis provided to you for information purposes only.GROCAPITAL AND AFGRI hereby certify that the views expressed in this report were obtained from sources which GROCAPITAL AND AFGRI consider to be reliable.GROCAPITAL AND AFGRI do not make any representations or give any guarantees or warranties, expressed or implied, as to the correctness, accuracy or completeness of the report.Net here GROCAPITAL AND AFGRI, nor any of their respective officers, directors, partners or employees shall assume any liability for any losses arising from errors or omissions in the opinions, forecasts or information, irrespective of whether there has been any negligence by GroCapital and AFGRI, their affiliate, or their respective officers, directors, partners or employees, regardless of whether such damages were foreseen or unforeseen. The information contained in this report is confidential and may be subject to legal privilege. This

Market Report : 30 October 2019

3rd Floor, AFGRI Building 12 Byls Bridge Boulevard Highveld Extension 73