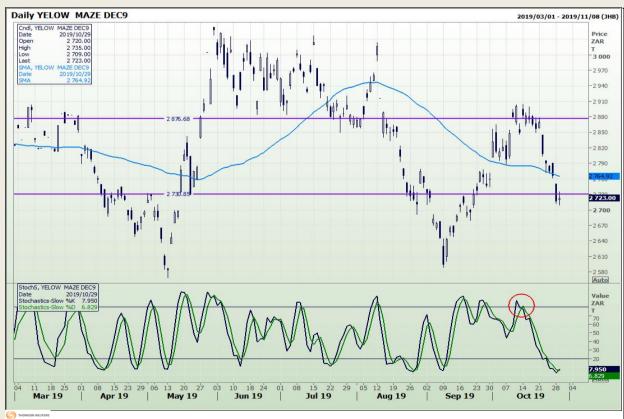

# **Technical Analysis**

South African Futures Exchange - Maize

DISCLAIMER: This report has been prepared by GroCapital Financial Services Pty Ltd, a wholly owned subsidiary of AFGRI Operations Limitedis provided to you for information purposes only.GROCAPITAL AND AFGRI hereby certify that the views expressed in this report were obtained from sources which GROCAPITAL AND AFGRI consider to be reliable.GROCAPITAL AND AFGRI do not make any representations or give any guarantees or warranties, expressed or implied, as to the correctness, accuracy or completeness of the report.Net here GROCAPITAL AND AFGRI, nor any of their respective officers, directors, partners or employees shall assume any liability for any losses arising from errors or omissions in the opinions, forecasts or information, irrespective of whether there has been any negligence by GroCapital and AFGRI, their affiliate, or their respective officers, directors, partners or employees, regardless of whether such damages were foreseen or unforeseen. The information contained in this report is confidential and may be subject to legal privilege. This