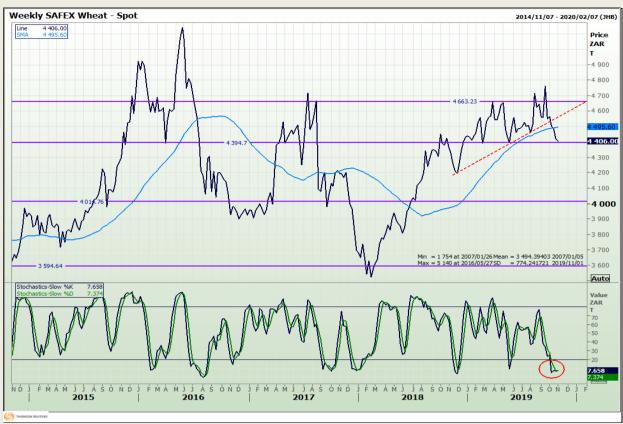

## **Technical Analysis**

South African Futures Exchange - Wheat

DISCLAIMER: This report has been prepared by GroCapital Financial Services Pty Ltd, a wholly owned subsidiary of AFGRI Operations Limitedis provided to you for information purposes only.GROCAPITAL AND AFGRI hereby certify that the views expressed in this report were obtained from sources which GROCAPITAL AND AFGRI consider to be reliable.GROCAPITAL AND AFGRI do not make any representations or give any guarantees or warranties, expressed or implied, as to the correctness, accuracy or completeness of the report.Net here GROCAPITAL AND AFGRI, nor any of their respective officers, directors, partners or employees, shall assume any liability for any losses arising from errors or omissions in the opinions, forecasts or information, irrespective of whether there has been any negligence by GroCapital and AFGRI, their affiliate, or their respective officers, directors, partners or employees, regardless of whether such damages were foreseen or unforeseen. The information contained in this report is confidential and may be subject to legal privilege. This