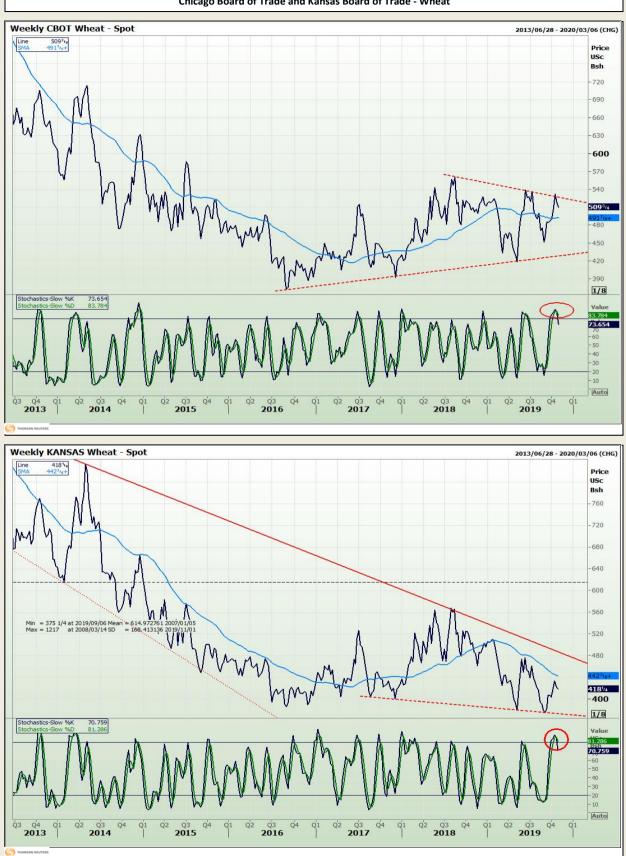

Market Report : 31 October 2019

# **Technical Analysis**

Chicago Board of Trade and Kansas Board of Trade - Wheat

DISCLAIMER: This report has been prepared by GroCapital Financial Services Pty Ltd, a wholly owned subsidiary of AFGRI Operations Limitedis provided to you for information purposes only.GROCAPITAL AND AFGRI hereby certify that the views expressed in this report were obtained from sources which GROCAPITAL AND AFGRI consider to be reliable.GROCAPITAL AND AFGRI do not make any representations or give any guarantees or warranties, expressed or implied, as to the correctness, accuracy or completeness of the report.Velther GROCAPITAL AND AFGRI, nor any affiliate, nor any of their respective officers, directors, partners or omissions in the opinions, forecasts or information, irrespective of whether there has been any negligence by GroCapital and AFGRI, their affiliate, or their respective officers, directors, partners or employees, regardless of whether such damages were foreseen or unforeseen. The information contained in this report is confidential and may be subject to legal privilege. This report is not intended to not should it be taken to create any legal relations or contractual relations.