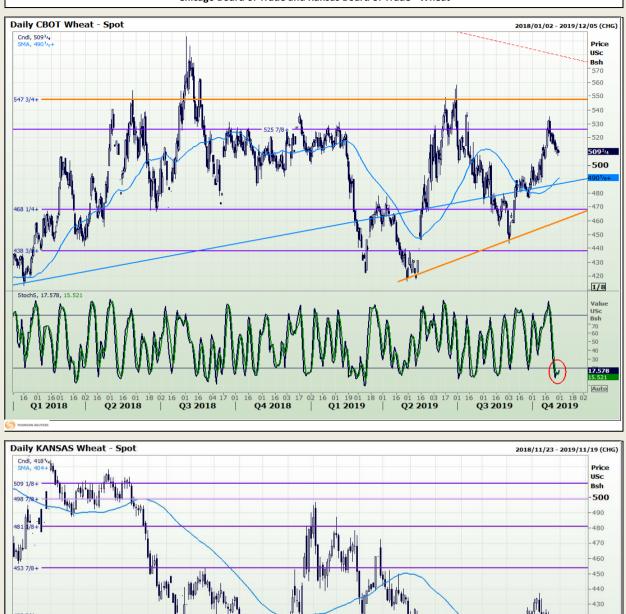

Market Report : 31 October 2019

# **Technical Analysis**

Chicago Board of Trade and Kansas Board of Trade - Wheat

DISCLAIMER: This report has been prepared by GroCapital Financial Services Pty Ltd, a wholly owned subsidiary of AFGRI Operations Limitedis provided to you for information purposes only.GROCAPITAL AND AFGRI hereby certify that the views expressed in this report were obtained from sources which GROCAPITAL AND AFGRI consider to be reliable.GROCAPITAL AND AFGRI do not make any representations or give any guarantees or warranties, expressed or implied, as to the correctness, accuracy or completeness of the report.Neither GROCAPITAL AND AFGRI, nor any affiliate, nor any of their respective officers, directors, partners or employees shall assume any liability for any losses arising from errors or omissions in the opinions, forecasts or information, irrespective of whether there has been any negligence by GroCapital and AFGRI, their affiliate, or their respective officers, directors, partners or employees, regardless of whether such damages were foreseen or unforeseen. The information contained in this report is confidential and may be subject to legal privilege. This report is not intended to not should it be taken to create any legal relations or contractual relations.