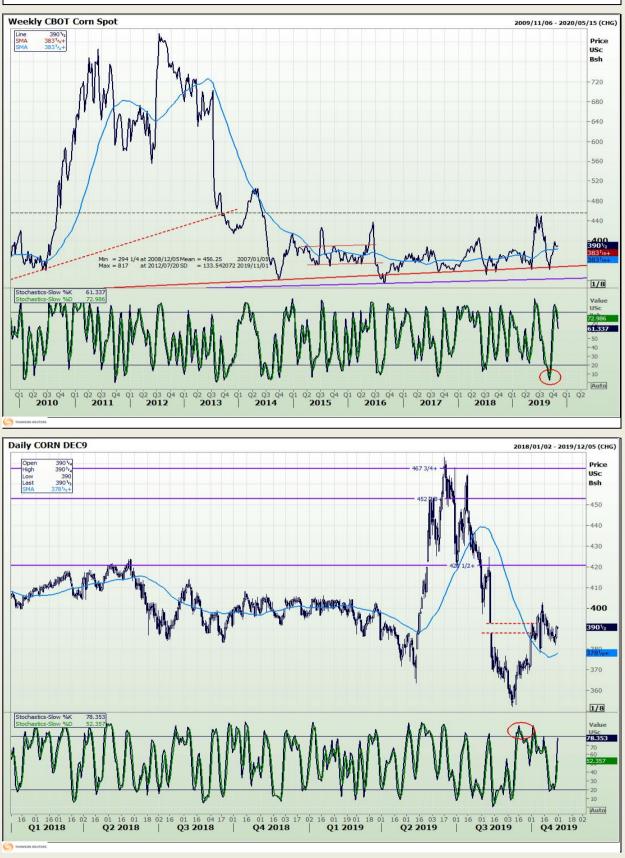

Market Report : 31 October 2019

**Technical Analysis** 

Chicago Board of Trade - Corn

DISCLAIMER: This report has been prepared by GroCapital Financial Services Pty Ltd , a wholly owned subsidiary of AFGRI Operations Limitedis provided to you for information purposes only.GROCAPITAL AND AFGRI hereby certify that the views expressed in this report were obtained from sources which GROCAPITAL AND AFGRI consider to be reliable.GROCAPITAL AND AFGRI do not make any representations or give any guarantees or warranties, expressed or implied, as to the correctness, accuracy or completeness of the report.Neither GROCAPITAL AND AFGRI, nor any affiliate, nor any of their respective officers, directors, partners or employees, sealing from errors or omissions in the opinions, forecasts or information, irrespective of whether there has been any negligence by GroCapital and AFGRI, their affiliate, or their respective officers, directors, partners or employees, regardless of whether such damages were foreseen or unforeseen. The information contained in this report is confidential and may be subject to legal privilege. This report is not intended to not should it be taken to create any legal relations or contractual relations.