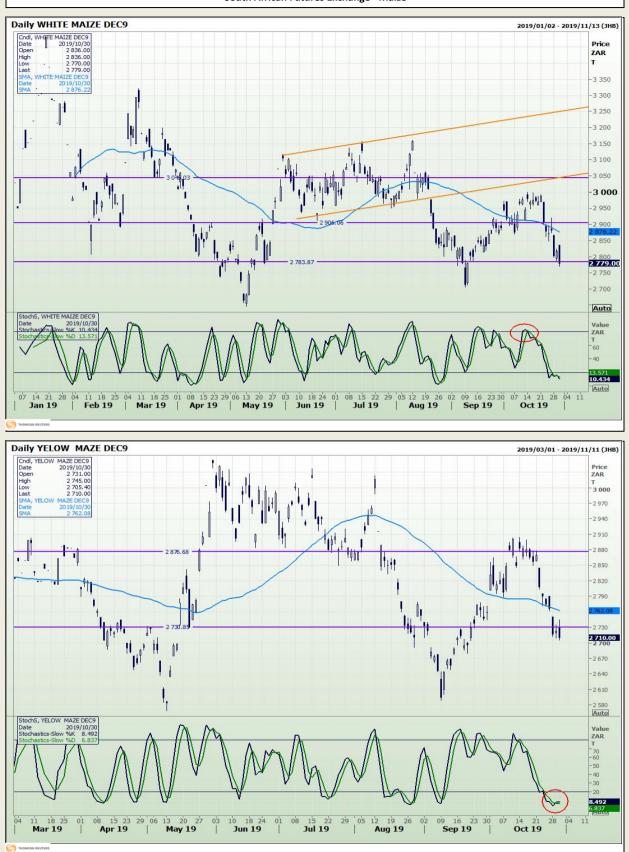

Market Report : 31 October 2019

**Technical Analysis** 

South African Futures Exchange - Maize

DISCLAIMER: This report has been prepared by GroCapital Financial Services Pty Ltd, a wholly owned subsidiary of AFGRI Operations Limitedis provided to you for information purposes only.GROCAPITAL AND AFGRI hereby certify that the views expressed in this report were obtained from sources which GROCAPITAL AND AFGRI consider to be reliable.GROCAPITAL AND AFGRI do not make any representations or give any guarantees or warranties, expressed or implied, as to the correctness, accuracy or completeness of the report.Neither GROCAPITAL AND AFGRI, nor any affiliate, nor any of their respective officers, directors, partners or employees, respirations in the opinions, forecasts or information, irrespective of whether there has been any negligence by GroCapital and AFGRI, their affiliate, or their respective officers, directors, partners or employees, regardless of whether such damages were foreseen or unforeseen. The information contained in this report is confidential and may be subject to legal privilege. This report is not intended to not should it be taken to create any legal relations or contractual relations.