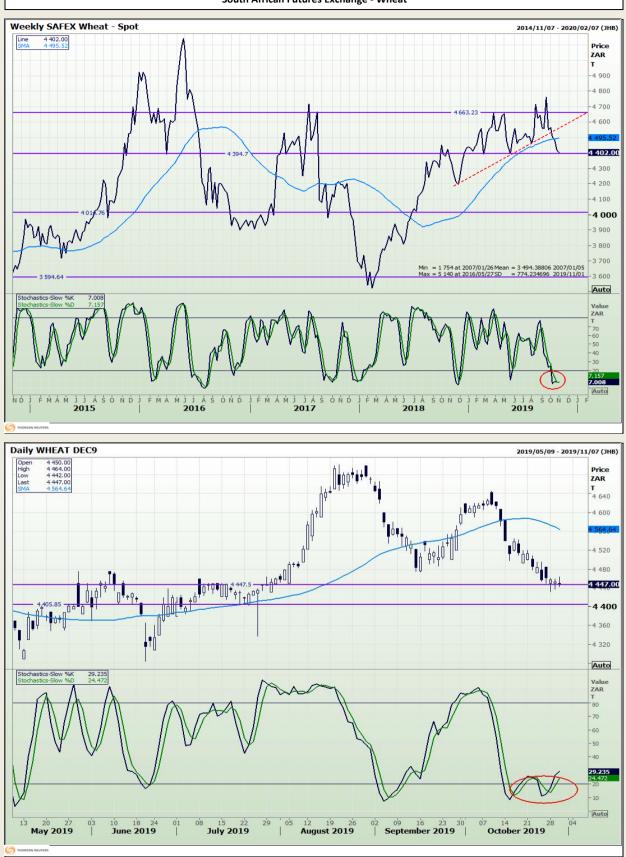

Market Report : 31 October 2019

# **Technical Analysis**

South African Futures Exchange - Wheat

DISCLAIMER: This report has been prepared by GroCapital Financial Services Pty Ltd, a wholly owned subsidiary of AFGRI Operations Limitedis provided to you for information purposes only.GROCAPITAL AND AFGRI hereby certify that the views expressed in this report were obtained from sources which GROCAPITAL AND AFGRI consider to be reliable.GROCAPITAL AND AFGRI do not make any representations or give any guarantees or warranties, expressed or implied, as to the correctness, accuracy or completeness of the report.Neither GROCAPITAL AND AFGRI, nor any affiliate, nor any of their respective officers, directors, partners or employees, respirations in the opinions, forecasts or information, irrespective of whether there has been any negligence by GroCapital and AFGRI, their affiliate, or their respective officers, directors, partners or employees, regardless of whether such damages were foreseen or unforeseen. The information contained in this report is confidential and may be subject to legal privilege. This report is not intended to not should it be taken to create any legal relations or contractual relations.