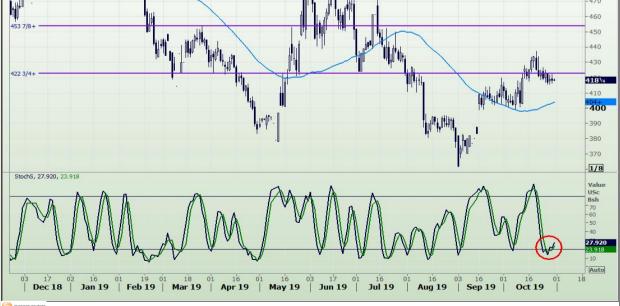

Market Report : 31 October 2019

# **Technical Analysis**

Chicago Board of Trade and Kansas Board of Trade - Wheat

DISCLAIMER: This report has been prepared by GroCapital Financial Services Pty Ltd, a wholly owned subsidiary of AFGRI Operations Limitedis provided to you for information purposes only.GROCAPITAL AND AFGRI hereby certify that the views expressed in this report were obtained from sources which GROCAPITAL AND AFGRI consider to be reliable.GROCAPITAL AND AFGRI do not make any representations or give any guarantees or warranties, expressed or implied, as to the correctness, accuracy or completeness of the report.Neither GROCAPITAL AND AFGRI, nor any affiliate, nor any of their respective officers, directors, partners or employees shall assume any liability for any losses arising from errors or omissions in the opinions, forecasts or information, irrespective of whether there has been any negligence by GroCapital and AFGRI, their affiliate, or their respective officers, directors, partners or employees, regardless of whether such damages were foreseen or unforeseen. The information contained in this report is confidential and may be subject to legal privilege. This report is not intended to not should it be taken to create any legal relations or contractual relations.