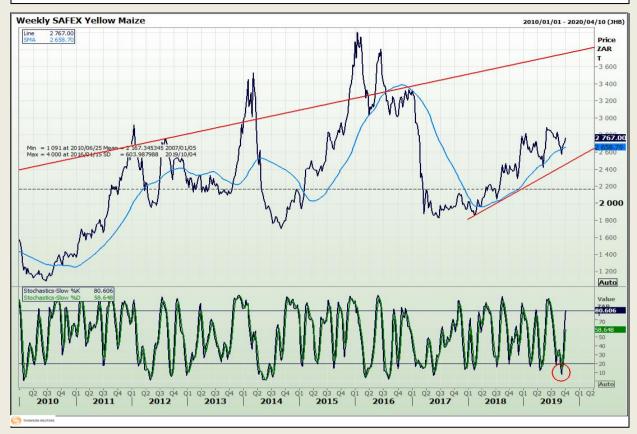

## **Technical Analysis**

South African Futures Exchange - Maize

DISCLAIMER: This report has been prepared by GroCapital Financial Services Pty Ltd, a wholly owned subsidiary of AFGRI Operations Limitedis provided to you for information purposes only.GROCAPITAL AND AFGRI hereby certify that the views expressed in this report were obtained from sources which GROCAPITAL AND AFGRI consider to be reliable.GROCAPITAL AND AFGRI do not make any representations or give any guarantees or warranties, expressed or implied, as to the correctness, accuracy or completeness of the report.Net Hort GROCAPITAL AND AFGRI, nor any of their respective efficiency, directors, partners or employees shall assume any liability for any losses arising from errors or omissions in the opinions, forecasts or information, irrespective of whether there has been any negligence by GroCapital and AFGRI, their affiliate, or their respective officers, directors, partners or employees, regardless of whether such damages were foreseen or unforeseen. The information contained in this report is confidential and may be subject to legal privilege. This

Market Report: 04 October 2019

3rd Floor, AFGRI Building 12 Byls Bridge Boulevard Highveld Extension 73