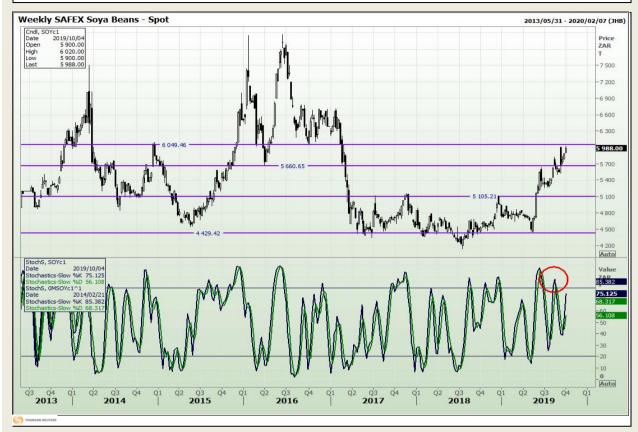

# **Technical Analysis**

**South African Futures Exchange - Soybeans** 

DISCLAIMER: This report has been prepared by GroCapital Financial Services Pty Ltd, a wholly owned subsidiary of AFGRI Operations Limitedis provided to you for information purposes only.GROCAPITAL AND AFGRI hereby certify that the views expressed in this report were obtained from sources which GROCAPITAL AND AFGRI consider to be reliable.GROCAPITAL AND AFGRI do not make any representations or give any guarantees or warranties, expressed or implied, as to the correctness, accuracy or completeness of the report.Net here GROCAPITAL AND AFGRI, nor any of their respective officers, directors, partners or employees shall assume any liability for any losses arising from errors or omissions in the opinions, forecasts or information, irrespective of whether there has been any negligence by GroCapital and AFGRI, their affiliate, or their respective officers, directors, partners or employees, regardless of whether such damages were foreseen or unforeseen. The information contained in this report is confidential and may be subject to legal privilege. This