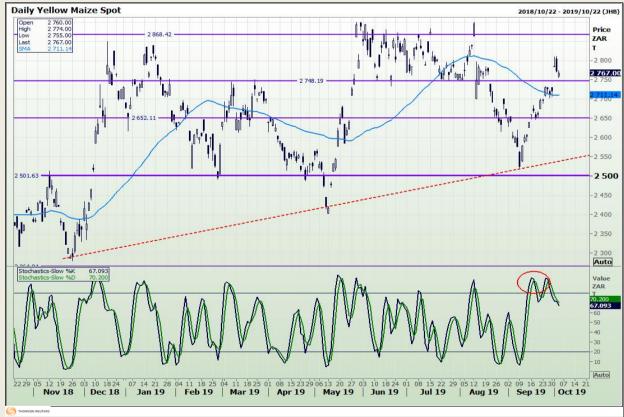

## **Technical Analysis**

South African Futures Exchange - Maize

DISCLAIMER: This report has been prepared by GroCapital Financial Services Pty Ltd, a wholly owned subsidiary of AFGRI Operations Limitedis provided to you for information purposes only.GROCAPITAL AND AFGRI hereby certify that the views expressed in this report were obtained from sources which GROCAPITAL AND AFGRI consider to be reliable.GROCAPITAL AND AFGRI do not make any representations or give any guarantees or warranties, expressed or implied, as to the correctness, accuracy or completeness of the report.Net Hort GROCAPITAL AND AFGRI, nor any of their respective efficiency, directors, partners or employees shall assume any liability for any losses arising from errors or omissions in the opinions, forecasts or information, irrespective of whether there has been any negligence by GroCapital and AFGRI, their affiliate, or their respective officers, directors, partners or employees, regardless of whether such damages were foreseen or unforeseen. The information contained in this report is confidential and may be subject to legal privilege. This

Market Report: 04 October 2019

3rd Floor, AFGRI Building 12 Byls Bridge Boulevard Highveld Extension 73