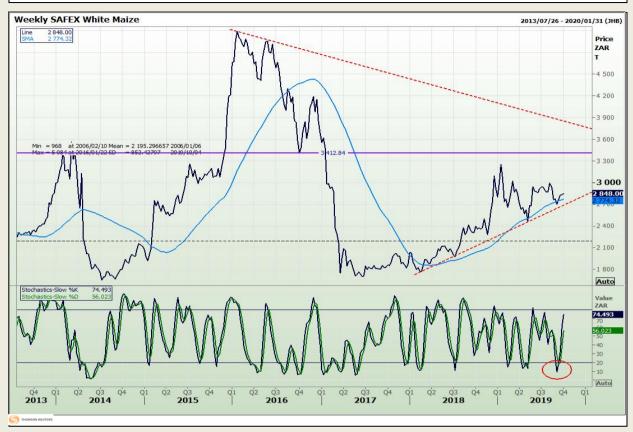

# **Technical Analysis**

South African Futures Exchange - Maize

DISCLAIMER: This report has been prepared by GroCapital Financial Services Pty Ltd, a wholly owned subsidiary of AFGRI Operations Limitedis provided to you for information purposes only.GROCAPITAL AND AFGRI hereby certify that the views expressed in this report were obtained from sources which GROCAPITAL AND AFGRI consider to be reliable.GROCAPITAL AND AFGRI do not make any representations or give any guarantees or warranties, expressed or implied, as to the correctness, accuracy or completeness of the report.Net Horn GROCAPITAL AND AFGRI, nor any of their respective forces, directors, partners or employees, shall assume any liability for any losses arising from errors or omissions in the opinions, forecasts or information, irrespective of whether there has been any negligence by GroCapital and AFGRI, their affiliate, or their respective officers, directors, partners or employees, regardless of whether such damages were foreseen or unforeseen. The information contained in this report is confidential and may be subject to legal privilege. This

Market Report: 04 October 2019

3rd Floor, AFGRI Building 12 Byls Bridge Boulevard Highveld Extension 73