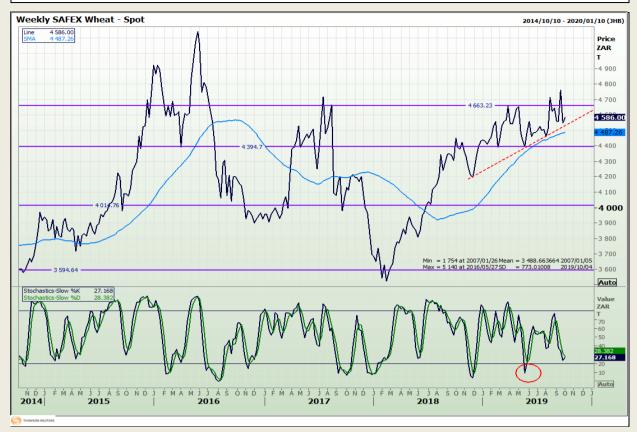

## **Technical Analysis**

South African Futures Exchange - Wheat

DISCLAIMER: This report has been prepared by GroCapital Financial Services Pty Ltd, a wholly owned subsidiary of AFGRI Operations Limitedis provided to you for information purposes only.GROCAPITAL AND AFGRI hereby certify that the views expressed in this report were obtained from sources which GROCAPITAL AND AFGRI consider to be reliable.GROCAPITAL AND AFGRI do not make any representations or give any guarantees or warranties, expressed or implied, as to the correctness, accuracy or completeness of the report.Net Hort GROCAPITAL AND AFGRI, nor any of their respective officers, directors, partners or employees, shall assume any liability for any losses arising from errors or omissions in the opinions, forecasts or information, irrespective of whether there has been any negligence by GroCapital and AFGRI, their affiliate, or their respective officers, directors, partners or employees, regardless of whether such damages were foreseen or unforeseen. The information contained in this report is confidential and may be subject to legal privilege. This