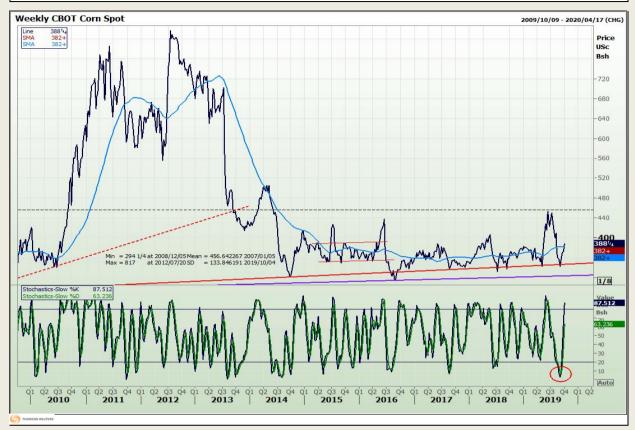

# **Technical Analysis**

Chicago Board of Trade - Corn

DISCLAIMER: This report has been prepared by GroCapital Financial Services Pty Ltd, a wholly owned subsidiary of AFGRI Operations Limitedis provided to you for information purposes only.GROCAPITAL AND AFGRI hereby certify that the views expressed in this report were obtained from sources which GROCAPITAL AND AFGRI consider to be reliable.GROCAPITAL AND AFGRI do not make any representations or give any guarantees or warranties, expressed or implied, as to the correctness, accuracy or completeness of the report.Neither GROCAPITAL AND AFGRI, on any of their respective officers, directors, partners or employees, shall assume any liability for any losses arising from errors or omissions in the opinions, forecasts or information, irrespective of whether there has been any negligence by GroCapital and AFGRI, their affiliate, or their respective officers, directors, partners or employees, regardless of whether such damages were foreseen or unforeseen. The information contained in this report is confidential and may be subject to legal privilege. This

Market Report: 04 October 2019

3rd Floor, AFGRI Building 12 Byls Bridge Boulevard Highveld Extension 73