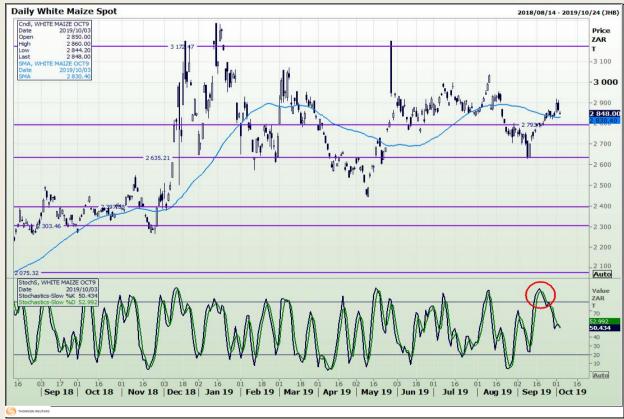

# **Technical Analysis**

South African Futures Exchange - Maize

DISCLAIMER: This report has been prepared by GroCapital Financial Services Pty Ltd, a wholly owned subsidiary of AFGRI Operations Limitedis provided to you for information purposes only.GROCAPITAL AND AFGRI hereby certify that the views expressed in this report were obtained from sources which GROCAPITAL AND AFGRI consider to be reliable.GROCAPITAL AND AFGRI do not make any representations or give any guarantees or warranties, expressed or implied, as to the correctness, accuracy or completeness of the report.Net Horn GROCAPITAL AND AFGRI, nor any of their respective forces, directors, partners or employees, shall assume any liability for any losses arising from errors or omissions in the opinions, forecasts or information, irrespective of whether there has been any negligence by GroCapital and AFGRI, their affiliate, or their respective officers, directors, partners or employees, regardless of whether such damages were foreseen or unforeseen. The information contained in this report is confidential and may be subject to legal privilege. This

Market Report: 04 October 2019

3rd Floor, AFGRI Building 12 Byls Bridge Boulevard Highveld Extension 73