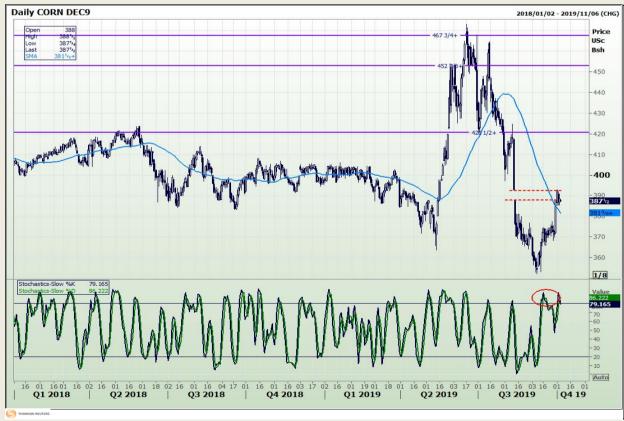

# **Technical Analysis**

Chicago Board of Trade - Corn

DISCLAIMER: This report has been prepared by GroCapital Financial Services Pty Ltd, a wholly owned subsidiary of AFGRI Operations Limitedis provided to you for information purposes only.GROCAPITAL AND AFGRI hereby certify that the views expressed in this report were obtained from sources which GROCAPITAL AND AFGRI consider to be reliable.GROCAPITAL AND AFGRI do not make any representations or give any guarantees or warranties, expressed or implied, as to the correctness, accuracy or completeness of the report.Neither GROCAPITAL AND AFGRI, on any of their respective officers, directors, partners or employees, shall assume any liability for any losses arising from errors or omissions in the opinions, forecasts or information, irrespective of whether there has been any negligence by GroCapital and AFGRI, their affiliate, or their respective officers, directors, partners or employees, regardless of whether such damages were foreseen or unforeseen. The information contained in this report is confidential and may be subject to legal privilege. This

Market Report: 04 October 2019

3rd Floor, AFGRI Building 12 Byls Bridge Boulevard Highveld Extension 73