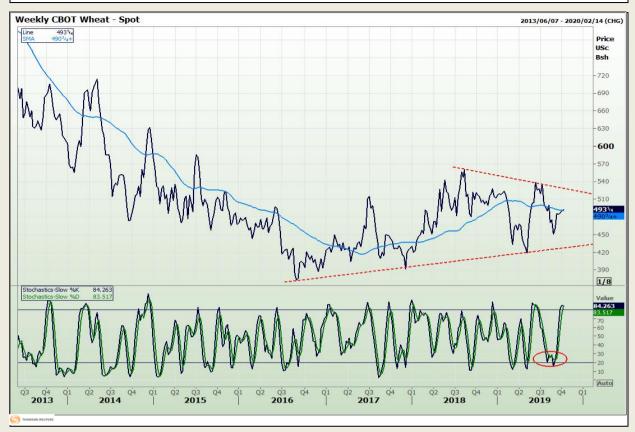

# **Technical Analysis**

Chicago Board of Trade and Kansas Board of Trade - Wheat

Market Report: 07 October 2019

3rd Floor, AFGRI Building 12 Byls Bridge Boulevard Highveld Extension 73