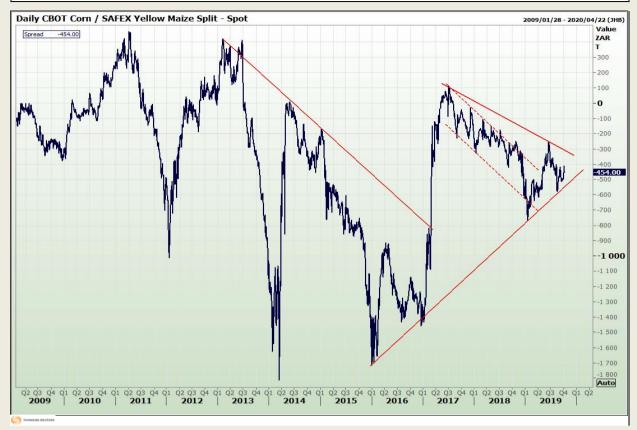

## **Technical Analysis**

**CBOT / SAFEX Spreads** 

Market Report: 07 October 2019

3rd Floor, AFGRI Building 12 Byls Bridge Boulevard Highveld Extension 73