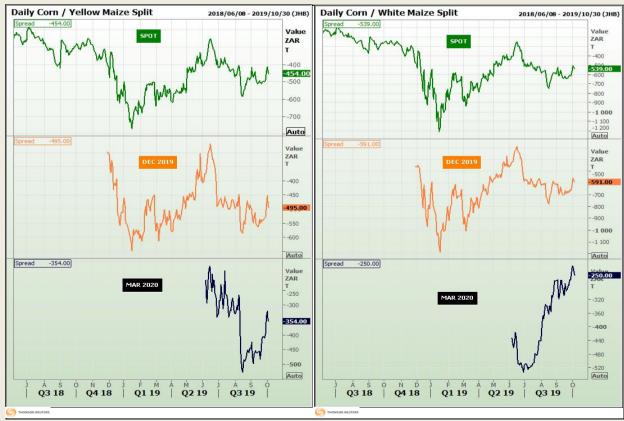

## **Technical Analysis**

**CBOT / SAFEX Spreads** 

Market Report: 07 October 2019

3rd Floor, AFGRI Building 12 Byls Bridge Boulevard Highveld Extension 73