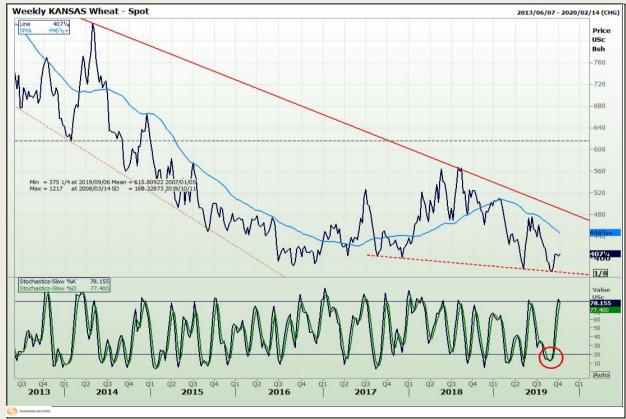

# **Technical Analysis**

Chicago Board of Trade and Kansas Board of Trade - Wheat

Market Report: 07 October 2019

3rd Floor, AFGRI Building 12 Byls Bridge Boulevard Highveld Extension 73