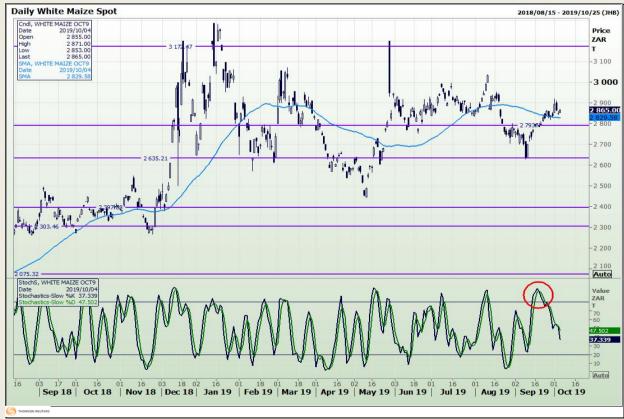

## **Technical Analysis**

South African Futures Exchange - Maize

Market Report: 07 October 2019

3rd Floor, AFGRI Building 12 Byls Bridge Boulevard Highveld Extension 73