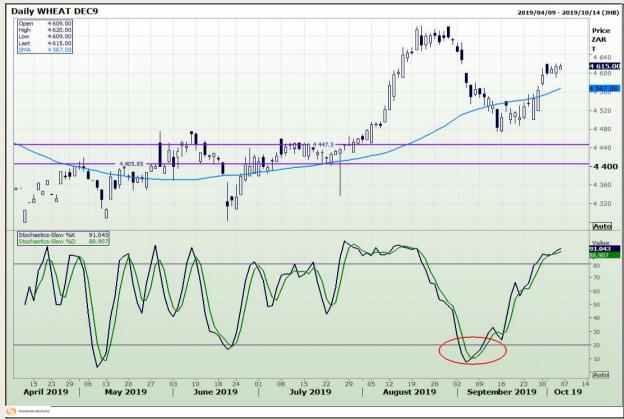

## **Technical Analysis**

South African Futures Exchange - Wheat

Market Report: 07 October 2019

3rd Floor, AFGRI Building 12 Byls Bridge Boulevard Highveld Extension 73