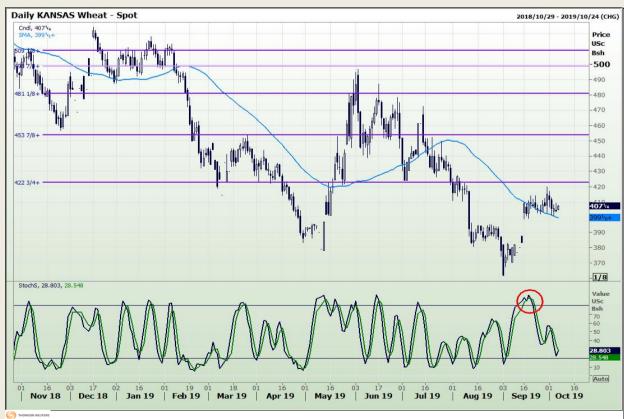

# **Technical Analysis**

Chicago Board of Trade and Kansas Board of Trade - Wheat

Market Report: 07 October 2019

3rd Floor, AFGRI Building 12 Byls Bridge Boulevard Highveld Extension 73