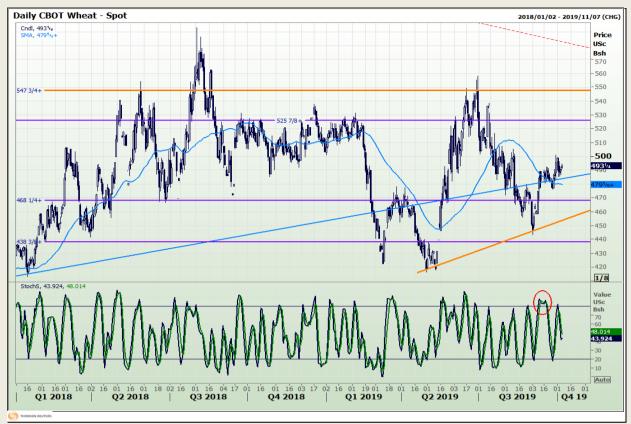

# **Technical Analysis**

Chicago Board of Trade and Kansas Board of Trade - Wheat

Market Report: 07 October 2019

3rd Floor, AFGRI Building 12 Byls Bridge Boulevard Highveld Extension 73