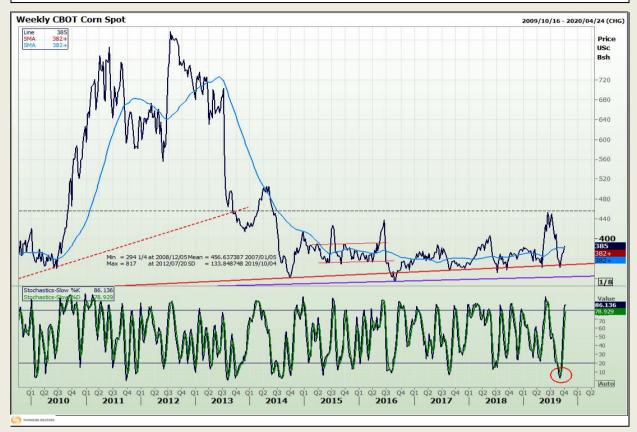

# **Technical Analysis**

Chicago Board of Trade - Corn

Market Report: 07 October 2019

3rd Floor, AFGRI Building 12 Byls Bridge Boulevard Highveld Extension 73