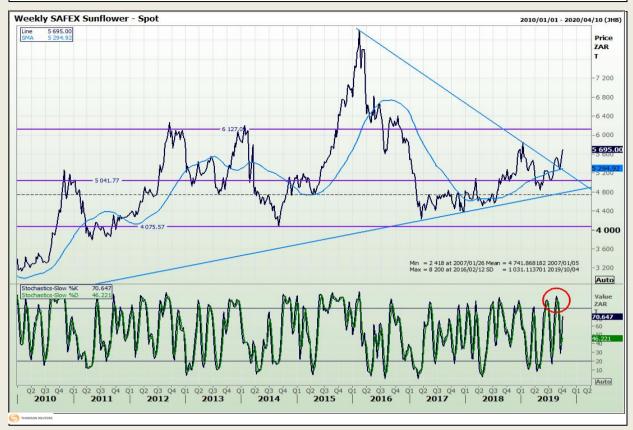

chnical Analysis**

South African Futures Exchange - Wheat







Market Report: 07 October 2019

3rd Floor, AFGRI Building 12 Byls Bridge Boulevard Highveld Extension 73

# **Technical Analysis**

Chicago Board of Trade and Kansas Board of Trade - Wheat







Market Report: 07 October 2019

3rd Floor, AFGRI Building 12 Byls Bridge Boulevard Highveld Extension 73

## **Technical Analysis**

Chicago Board of Trade - Soybeans







Market Report: 07 October 2019

3rd Floor, AFGRI Building 12 Byls Bridge Boulevard Highveld Extension 73

## **Technical Analysis**

**South African Futures Exchange - Soybeans** 







Market Report: 07 October 2019

3rd Floor, AFGRI Building 12 Byls Bridge Boulevard Highveld Extension 73

## **Technical Analysis**

South African Futures Exchange - Sunflower