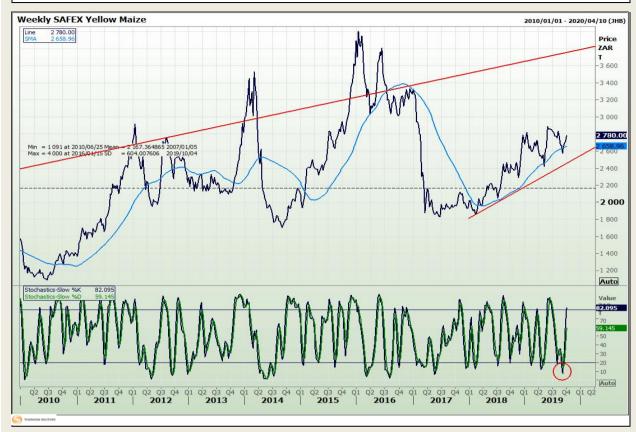

## **Technical Analysis**

South African Futures Exchange - Maize

Market Report: 07 October 2019

3rd Floor, AFGRI Building 12 Byls Bridge Boulevard Highveld Extension 73