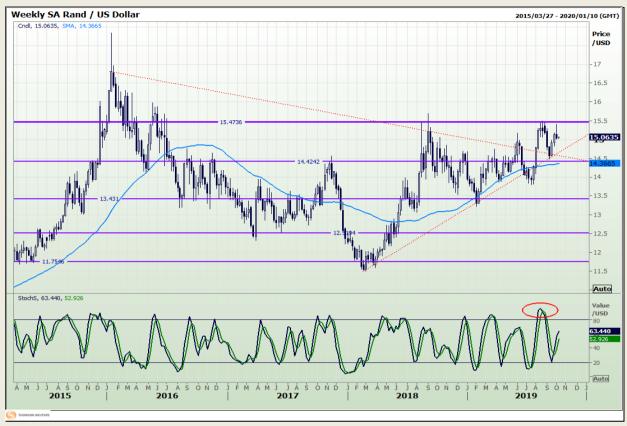

## **Technical Analysis**

Rand / US Dollar

Market Report: 07 October 2019

3rd Floor, AFGRI Building 12 Byls Bridge Boulevard Highveld Extension 73