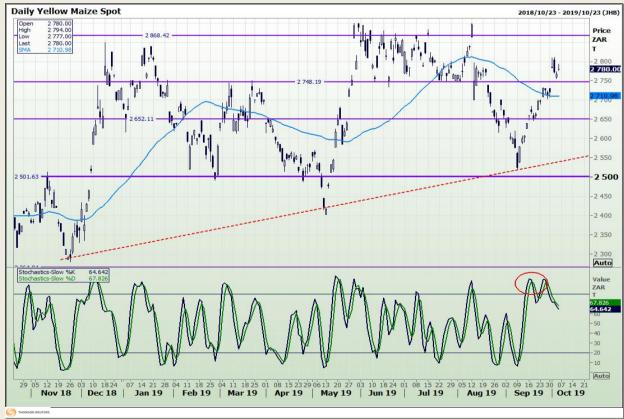

## **Technical Analysis**

South African Futures Exchange - Maize

Market Report: 07 October 2019

3rd Floor, AFGRI Building 12 Byls Bridge Boulevard Highveld Extension 73