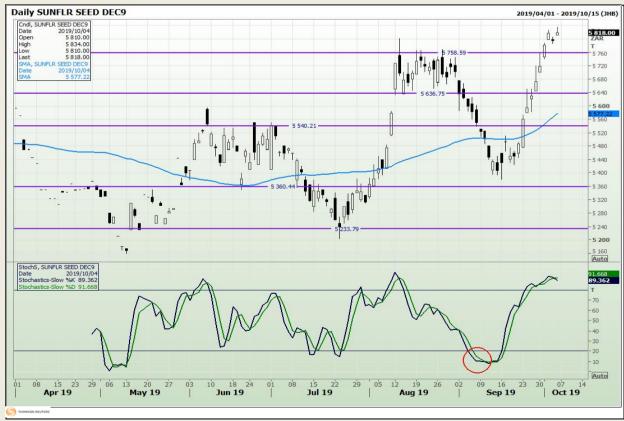

nical Analysis**

South African Futures Exchange - Wheat







Market Report: 07 October 2019

3rd Floor, AFGRI Building 12 Byls Bridge Boulevard Highveld Extension 73

# **Technical Analysis**

Chicago Board of Trade and Kansas Board of Trade - Wheat







Market Report: 07 October 2019

3rd Floor, AFGRI Building 12 Byls Bridge Boulevard Highveld Extension 73

## **Technical Analysis**

Chicago Board of Trade - Soybeans







Market Report: 07 October 2019

3rd Floor, AFGRI Building 12 Byls Bridge Boulevard Highveld Extension 73

## **Technical Analysis**

**South African Futures Exchange - Soybeans** 







Market Report: 07 October 2019

3rd Floor, AFGRI Building 12 Byls Bridge Boulevard Highveld Extension 73

## **Technical Analysis**

South African Futures Exchange - Sunflower