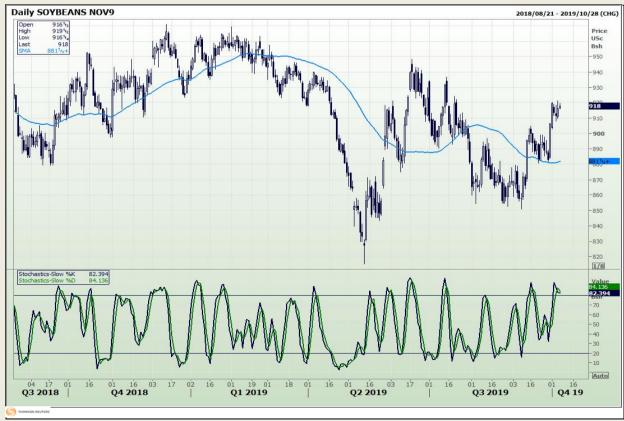

## **Technical Analysis**

Chicago Board of Trade - Soybeans

Market Report: 07 October 2019

3rd Floor, AFGRI Building 12 Byls Bridge Boulevard Highveld Extension 73