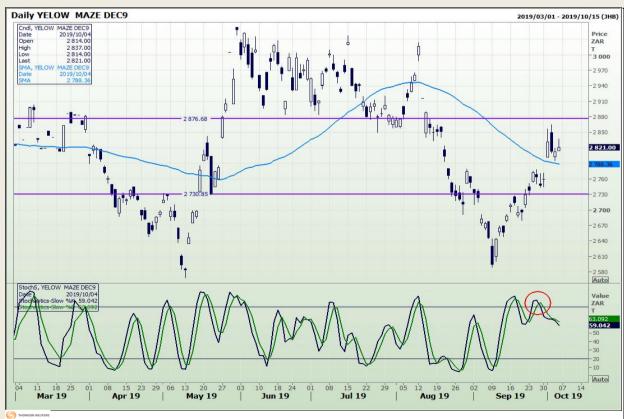

## **Technical Analysis**

South African Futures Exchange - Maize

Market Report: 07 October 2019

3rd Floor, AFGRI Building 12 Byls Bridge Boulevard Highveld Extension 73