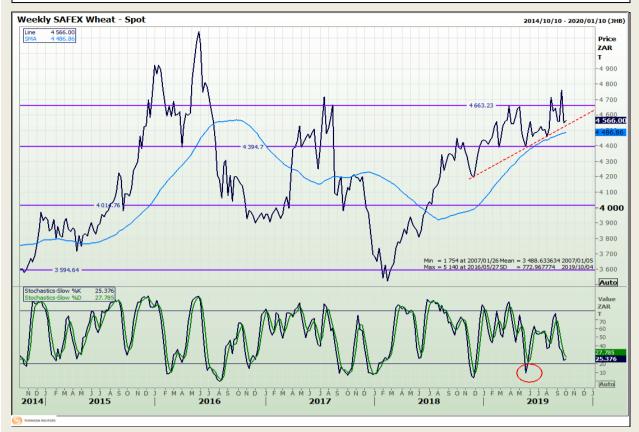

## **Technical Analysis**

South African Futures Exchange - Wheat

Market Report: 07 October 2019

3rd Floor, AFGRI Building 12 Byls Bridge Boulevard Highveld Extension 73