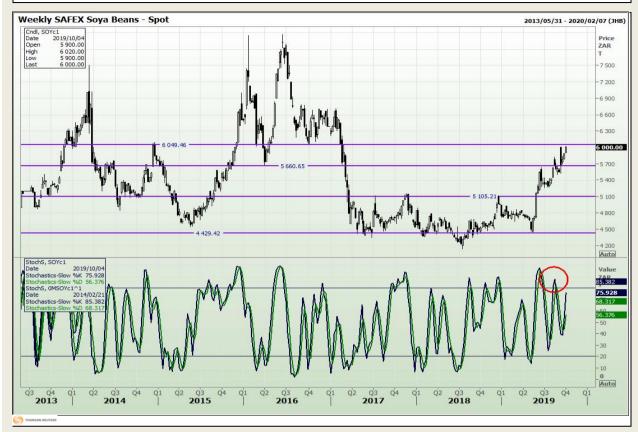

## **Technical Analysis**

**South African Futures Exchange - Soybeans** 

Market Report: 07 October 2019

3rd Floor, AFGRI Building 12 Byls Bridge Boulevard Highveld Extension 73