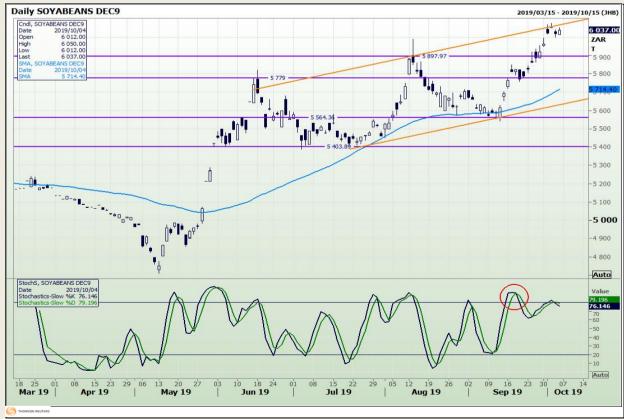

## **Technical Analysis**

Chicago Board of Trade - Soybeans

Market Report: 07 October 2019

3rd Floor, AFGRI Building 12 Byls Bridge Boulevard Highveld Extension 73