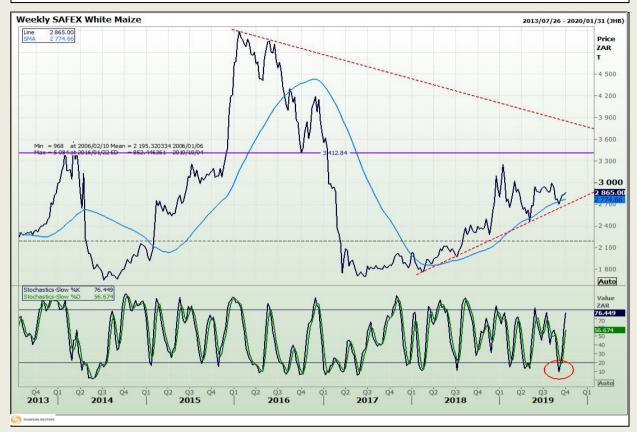

## **Technical Analysis**

South African Futures Exchange - Maize

Market Report: 07 October 2019

3rd Floor, AFGRI Building 12 Byls Bridge Boulevard Highveld Extension 73