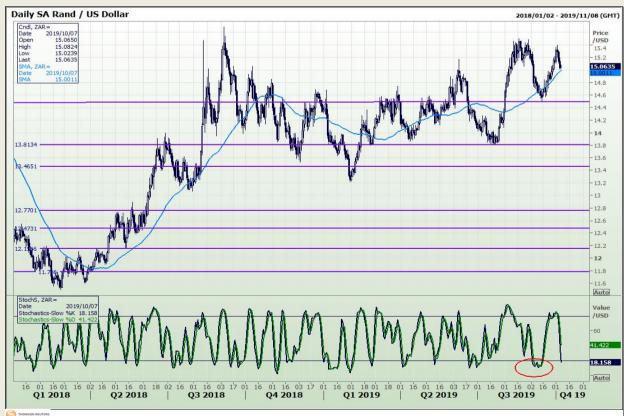

## **Technical Analysis**

Rand / US Dollar

Market Report: 07 October 2019

3rd Floor, AFGRI Building 12 Byls Bridge Boulevard Highveld Extension 73