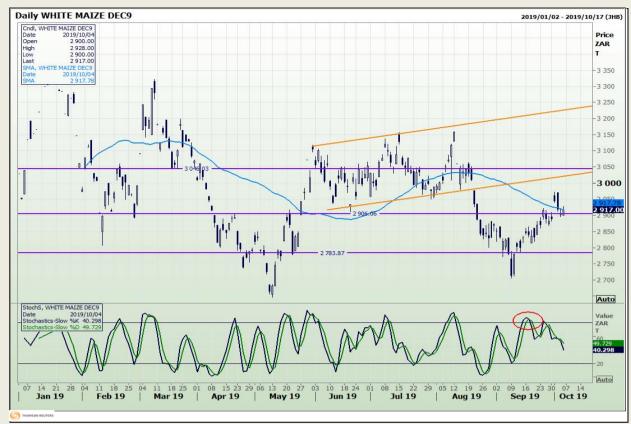

## **Technical Analysis**

South African Futures Exchange - Maize

Market Report: 07 October 2019

3rd Floor, AFGRI Building 12 Byls Bridge Boulevard Highveld Extension 73