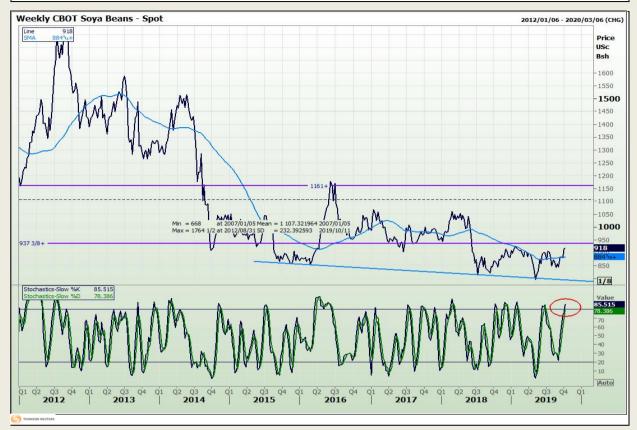

## **Technical Analysis**

Chicago Board of Trade - Soybeans

Market Report: 07 October 2019

3rd Floor, AFGRI Building 12 Byls Bridge Boulevard Highveld Extension 73