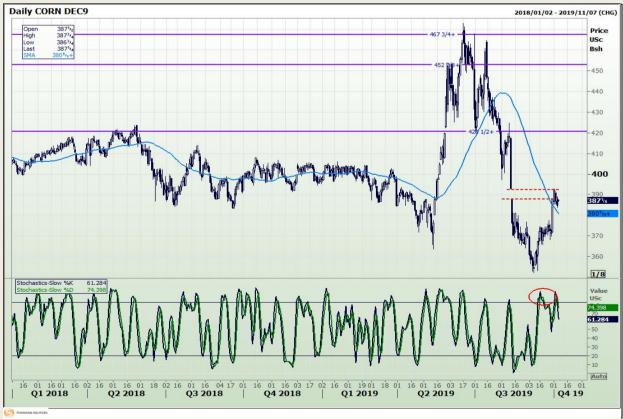

# **Technical Analysis**

Chicago Board of Trade - Corn

Market Report: 07 October 2019

3rd Floor, AFGRI Building 12 Byls Bridge Boulevard Highveld Extension 73