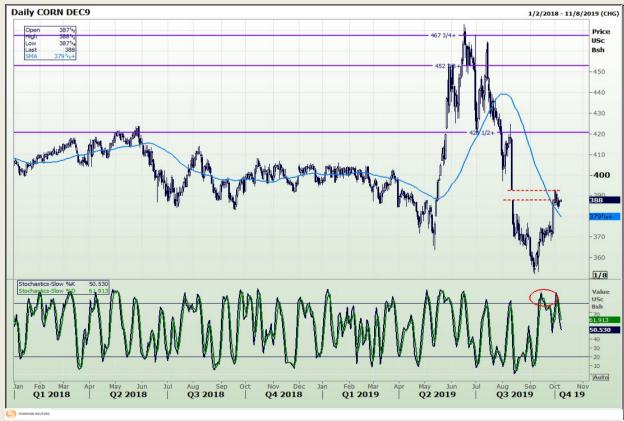

## **Technical Analysis**

Chicago Board of Trade - Corn

DISCLAIMER: This report has been prepared by GroCapital Financial Services Pty Ltd, a wholly owned subsidiary of AFGRI Operations Limitedis provided to you for information purposes only.GROCAPITAL AND AFGRI hereby certify that the views expressed in this report were obtained from sources which GROCAPITAL AND AFGRI consider to be reliable.GROCAPITAL AND AFGRI do not make any representations or give any guarantees or warranties, expressed or implied, as to the correctness, accuracy or completeness of the report.Net here GROCAPITAL AND AFGRI, nor any of their respective officers, directors, partners or employees shall assume any liability for any losses arising from errors or omissions in the opinions, forecasts or information, irrespective of whether there has been any negligence by GroCapital and AFGRI, their affiliate, or their respective officers, directors, partners or employees, regardless of whether such damages were foreseen or unforeseen. The information contained in this report is confidential and may be subject to legal privilege. This

Market Report: 08 October 2019

3rd Floor, AFGRI Building 12 Byls Bridge Boulevard Highveld Extension 73