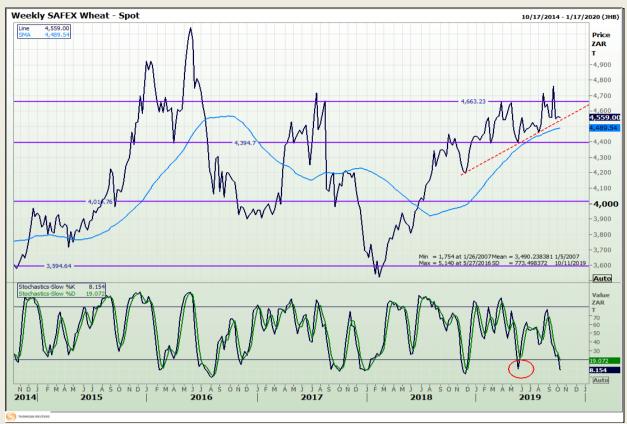

## **Technical Analysis**

South African Futures Exchange - Wheat

DISCLAIMER: This report has been prepared by GroCapital Financial Services Pty Ltd, a wholly owned subsidiary of AFGRI Operations Limitedis provided to you for information purposes only.GROCAPITAL AND AFGRI hereby certify that the views expressed in this report were obtained from sources which GROCAPITAL AND AFGRI consider to be reliable.GROCAPITAL AND AFGRI do not make any representations or give any guarantees or warranties, expressed or implied, as to the correctness, accuracy or completeness of the report.Neither GROCAPITAL AND AFGRI, nor any affiliate, nor any of their respective officers, directors, partners or employees arising from errors or omissions in the opinions, forecasts or information, irrespective of whether there has been any negligence by GroCapital and AFGRI, their affiliate, or their respective officers, directors, partners or employees, regardless of whether such damages were foreseen or unforeseen. The information contained in this report is confidential and may be subject to legal privilege. This report is not intended to not should it be taken to create any legal relations or contractual relations.