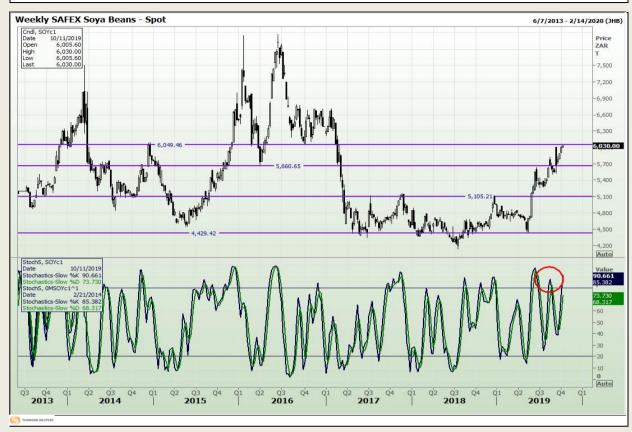

## **Technical Analysis**

**South African Futures Exchange - Soybeans** 

DISCLAIMER: This report has been prepared by GroCapital Financial Services Pty Ltd, a wholly owned subsidiary of AFGRI Operations Limitedis provided to you for information purposes only.GROCAPITAL AND AFGRI hereby certify that the views expressed in this report were obtained from sources which GROCAPITAL AND AFGRI consider to be reliable.GROCAPITAL AND AFGRI do not make any representations or give any guarantees or warranties, expressed or implied, as to the correctness, accuracy or completeness of the report.Net here GROCAPITAL AND AFGRI, nor any of their respective officers, directors, partners or employees shall assume any liability for any losses arising from errors or omissions in the opinions, forecasts or information, irrespective of whether there has been any negligence by GroCapital and AFGRI, their affiliate, or their respective officers, directors, partners or employees, regardless of whether such damages were foreseen or unforeseen. The information contained in this report is confidential and may be subject to legal privilege. This