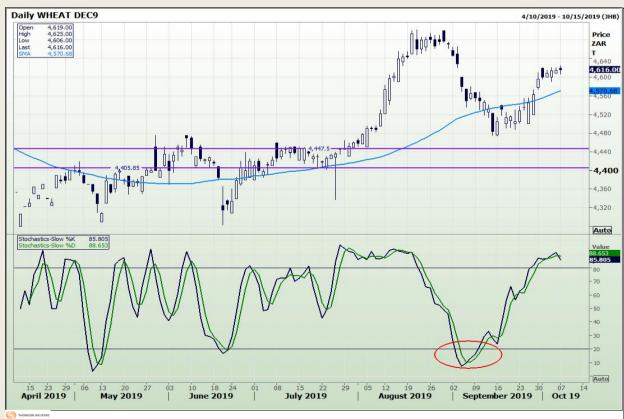

## **Technical Analysis**

South African Futures Exchange - Wheat

DISCLAIMER: This report has been prepared by GroCapital Financial Services Pty Ltd, a wholly owned subsidiary of AFGRI Operations Limitedis provided to you for information purposes only.GROCAPITAL AND AFGRI hereby certify that the views expressed in this report were obtained from sources which GROCAPITAL AND AFGRI consider to be reliable.GROCAPITAL AND AFGRI do not make any representations or give any guarantees or warranties, expressed or implied, as to the correctness, accuracy or completeness of the report.Neither GROCAPITAL AND AFGRI, nor any affiliate, nor any of their respective officers, directors, partners or employees arising from errors or omissions in the opinions, forecasts or information, irrespective of whether there has been any negligence by GroCapital and AFGRI, their affiliate, or their respective officers, directors, partners or employees, regardless of whether such damages were foreseen or unforeseen. The information contained in this report is confidential and may be subject to legal privilege. This report is not intended to not should it be taken to create any legal relations or contractual relations.