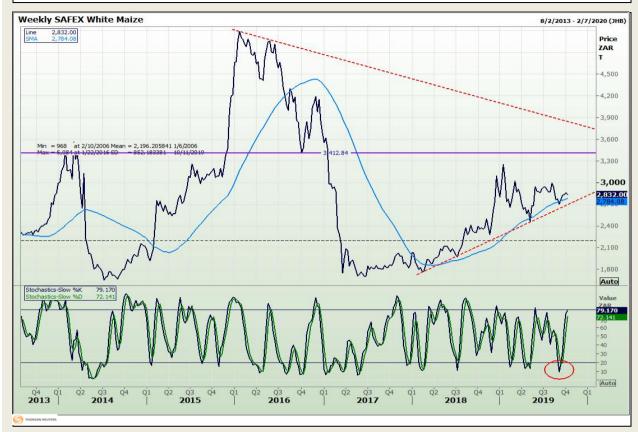

## **Technical Analysis**

South African Futures Exchange - Maize

DISCLAIMER: This report has been prepared by GroCapital Financial Services Pty Ltd, a wholly owned subsidiary of AFGRI Operations Limitedis provided to you for information purposes only.GROCAPITAL AND AFGRI hereby certify that the views expressed in this report were obtained from sources which GROCAPITAL AND AFGRI consider to be reliable.GROCAPITAL AND AFGRI do not make any representations or give any guarantees or warranties, expressed or implied, as to the correctness, accuracy or completeness of the report.Net Hort GROCAPITAL AND AFGRI, nor any of their respective efficiency, directors, partners or employees shall assume any liability for any losses arising from errors or omissions in the opinions, forecasts or information, irrespective of whether there has been any negligence by GroCapital and AFGRI, their affiliate, or their respective officers, directors, partners or employees, regardless of whether such damages were foreseen or unforeseen. The information contained in this report is confidential and may be subject to legal privilege. This

Market Report: 08 October 2019

3rd Floor, AFGRI Building 12 Byls Bridge Boulevard Highveld Extension 73