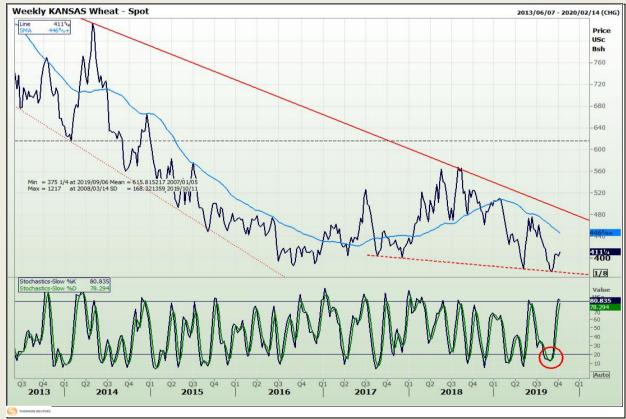

# **Technical Analysis**

Chicago Board of Trade and Kansas Board of Trade - Wheat

Market Report: 09 October 2019

3rd Floor, AFGRI Building 12 Byls Bridge Boulevard Highveld Extension 73