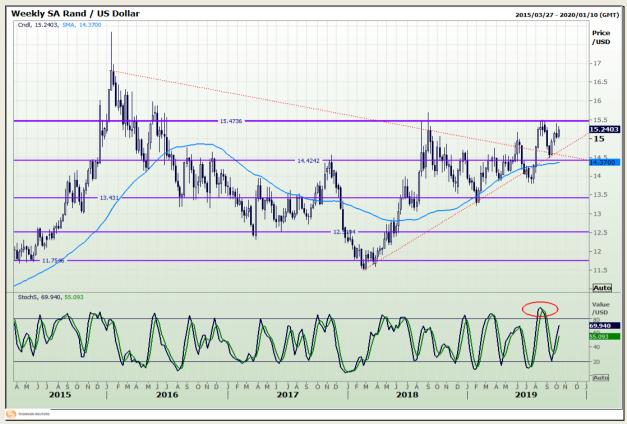

# **Technical Analysis**

Rand / US Dollar

Market Report: 09 October 2019

3rd Floor, AFGRI Building 12 Byls Bridge Boulevard Highveld Extension 73