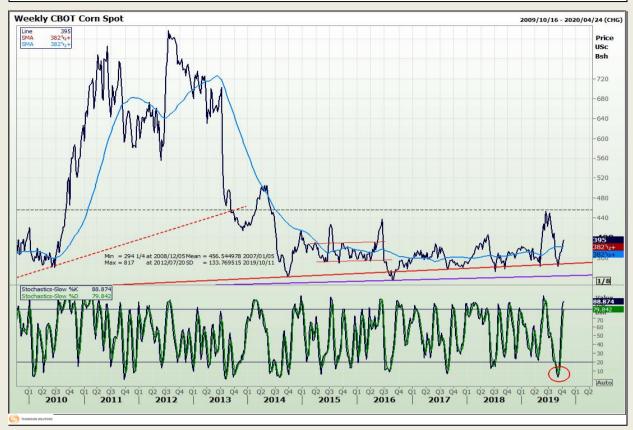

# **Technical Analysis**

Chicago Board of Trade - Corn

Market Report: 09 October 2019

3rd Floor, AFGRI Building 12 Byls Bridge Boulevard Highveld Extension 73