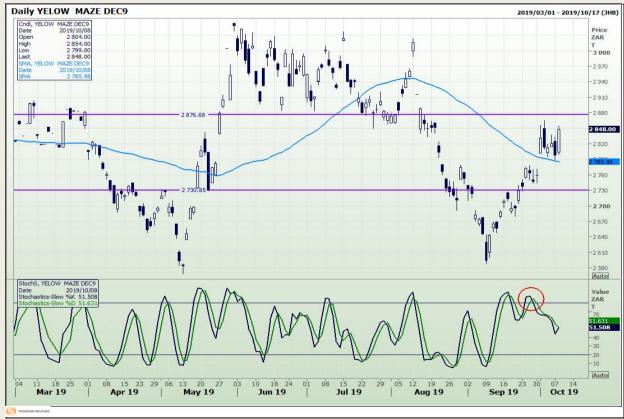

# **Technical Analysis**

South African Futures Exchange - Maize

Market Report: 09 October 2019

3rd Floor, AFGRI Building 12 Byls Bridge Boulevard Highveld Extension 73