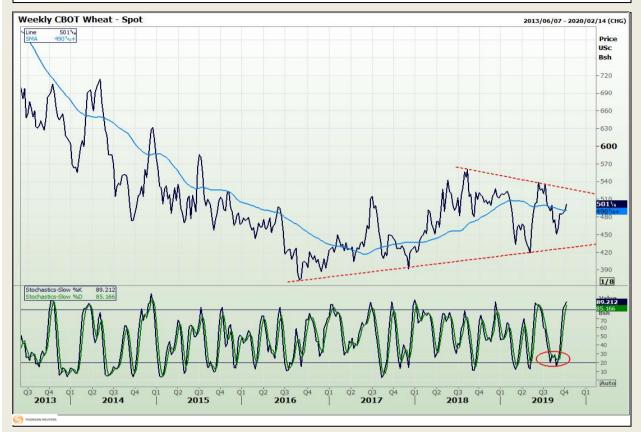

# **Technical Analysis**

Chicago Board of Trade and Kansas Board of Trade - Wheat

Market Report: 09 October 2019

3rd Floor, AFGRI Building 12 Byls Bridge Boulevard Highveld Extension 73