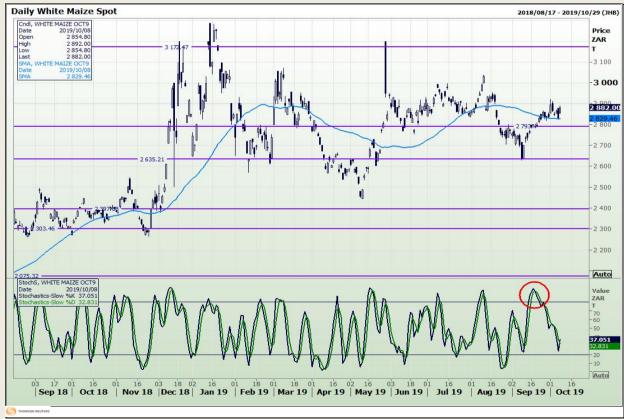

# **Technical Analysis**

South African Futures Exchange - Maize

Market Report: 09 October 2019

3rd Floor, AFGRI Building 12 Byls Bridge Boulevard Highveld Extension 73