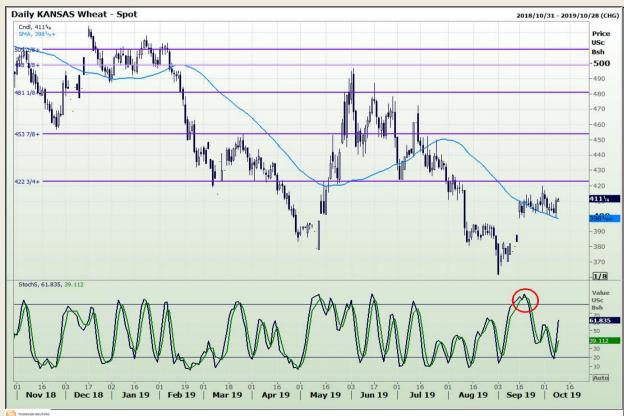

# **Technical Analysis**

Chicago Board of Trade and Kansas Board of Trade - Wheat

Market Report: 09 October 2019

3rd Floor, AFGRI Building 12 Byls Bridge Boulevard Highveld Extension 73