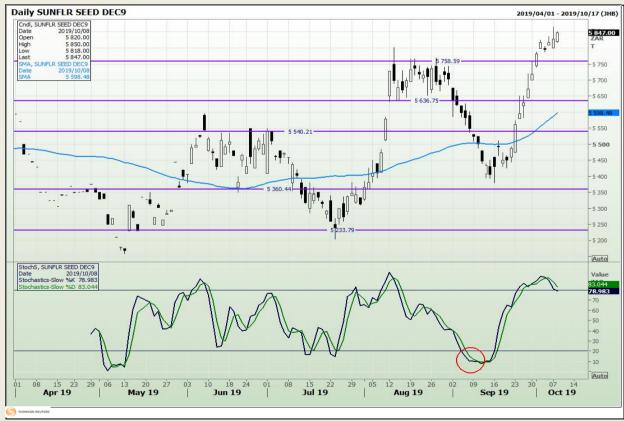

echnical Analysis**

South African Futures Exchange - Wheat







Market Report: 09 October 2019

3rd Floor, AFGRI Building 12 Byls Bridge Boulevard Highveld Extension 73

# **Technical Analysis**

Chicago Board of Trade and Kansas Board of Trade - Wheat







Market Report: 09 October 2019

3rd Floor, AFGRI Building 12 Byls Bridge Boulevard Highveld Extension 73

# **Technical Analysis**

Chicago Board of Trade - Soybeans







Market Report: 09 October 2019

3rd Floor, AFGRI Building 12 Byls Bridge Boulevard Highveld Extension 73

# **Technical Analysis**

**South African Futures Exchange - Soybeans** 







Market Report: 09 October 2019

3rd Floor, AFGRI Building 12 Byls Bridge Boulevard Highveld Extension 73

# **Technical Analysis**

South African Futures Exchange - Sunflower