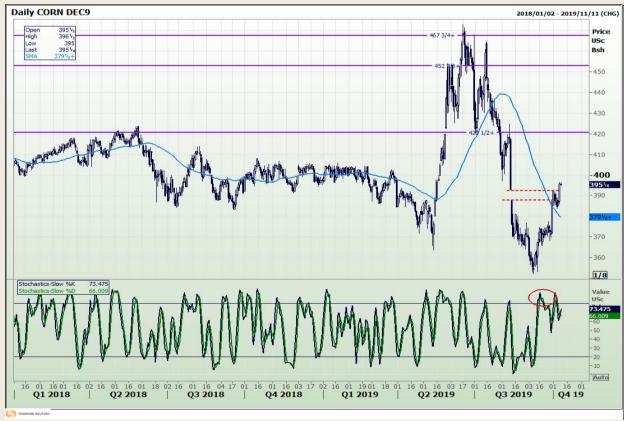

# **Technical Analysis**

Chicago Board of Trade - Corn

Market Report: 09 October 2019

3rd Floor, AFGRI Building 12 Byls Bridge Boulevard Highveld Extension 73