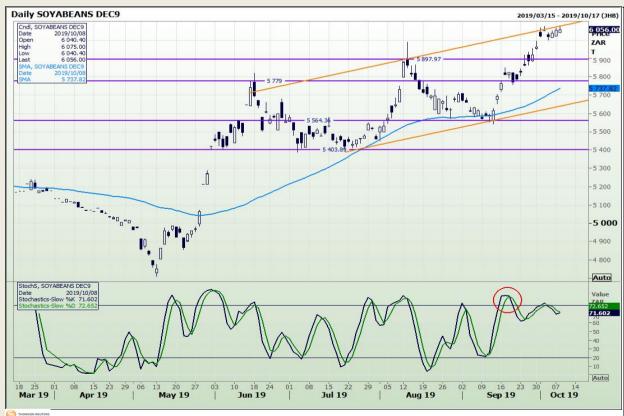

# **Technical Analysis**

Chicago Board of Trade - Soybeans

Market Report: 09 October 2019

3rd Floor, AFGRI Building 12 Byls Bridge Boulevard Highveld Extension 73