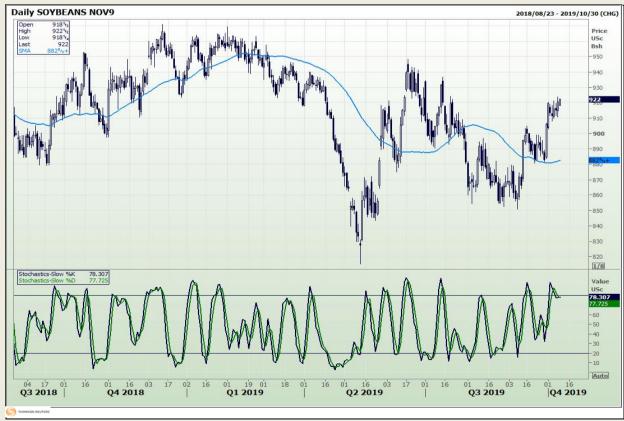

# **Technical Analysis**

Chicago Board of Trade - Soybeans

Market Report: 09 October 2019

3rd Floor, AFGRI Building 12 Byls Bridge Boulevard Highveld Extension 73