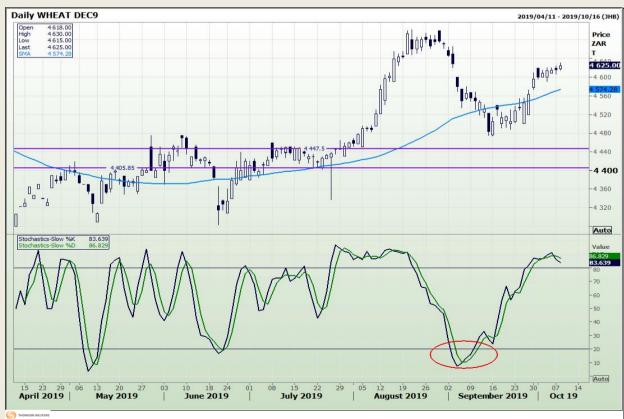

# **Technical Analysis**

South African Futures Exchange - Wheat

Market Report: 09 October 2019

3rd Floor, AFGRI Building 12 Byls Bridge Boulevard Highveld Extension 73