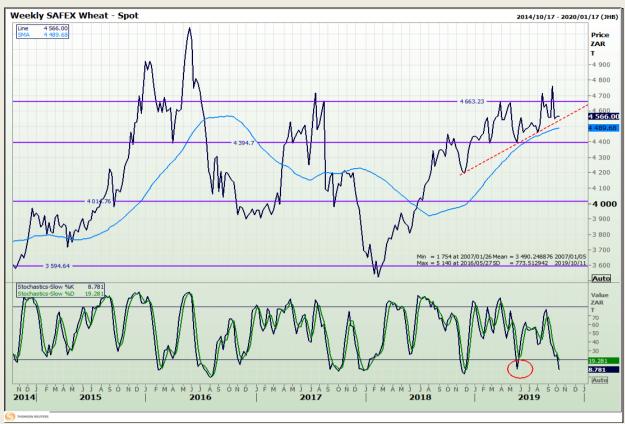

# **Technical Analysis**

South African Futures Exchange - Wheat

Market Report: 09 October 2019

3rd Floor, AFGRI Building 12 Byls Bridge Boulevard Highveld Extension 73