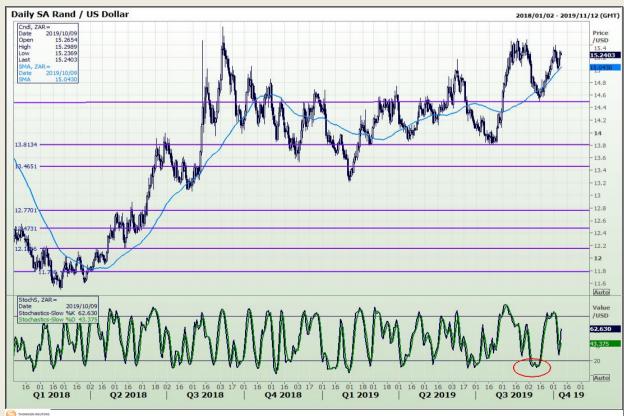

# **Technical Analysis**

Rand / US Dollar

Market Report: 09 October 2019

3rd Floor, AFGRI Building 12 Byls Bridge Boulevard Highveld Extension 73