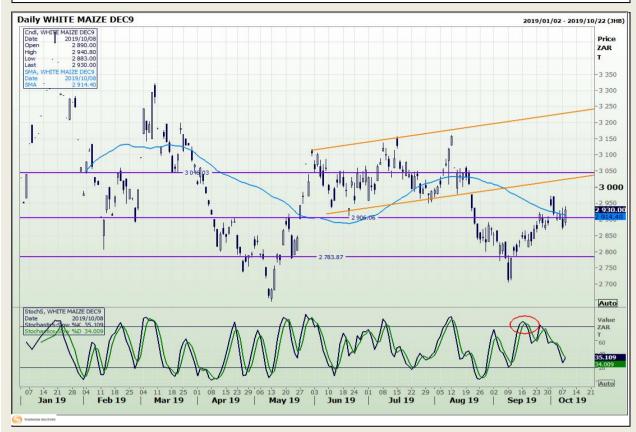

# **Technical Analysis**

South African Futures Exchange - Maize

Market Report: 09 October 2019

3rd Floor, AFGRI Building 12 Byls Bridge Boulevard Highveld Extension 73