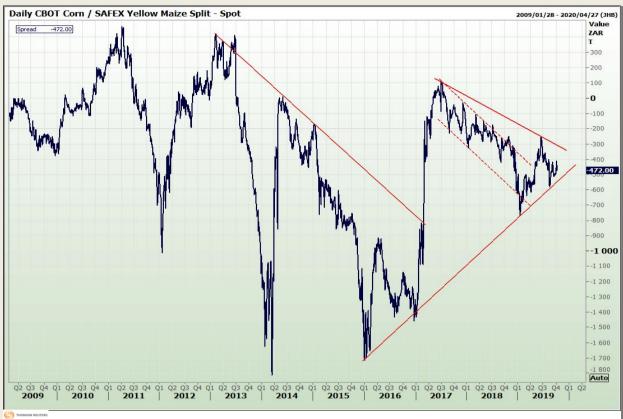

### **Technical Analysis**

**CBOT / SAFEX Spreads** 

Market Report : 09 October 2019

3rd Floor, AFGRI Building 12 Byls Bridge Boulevard Highveld Extension 73