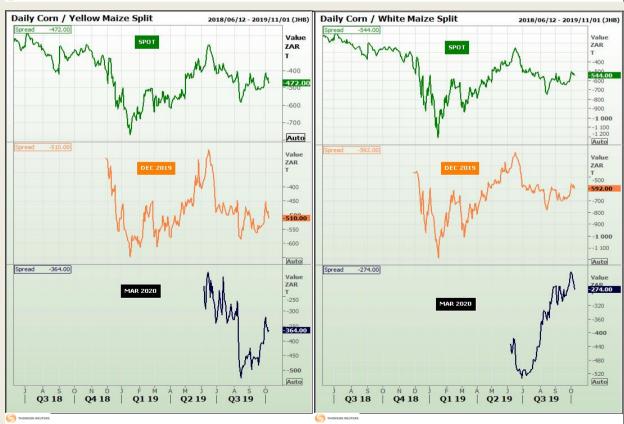

### **Technical Analysis**

**CBOT / SAFEX Spreads** 

Market Report : 09 October 2019

3rd Floor, AFGRI Building 12 Byls Bridge Boulevard Highveld Extension 73