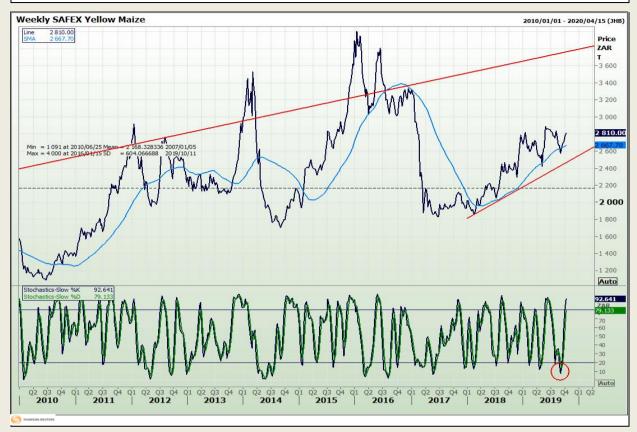

# **Technical Analysis**

South African Futures Exchange - Maize

Market Report: 09 October 2019

3rd Floor, AFGRI Building 12 Byls Bridge Boulevard Highveld Extension 73