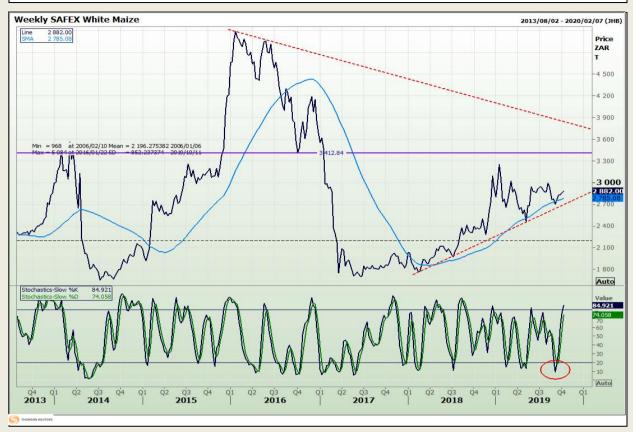

# **Technical Analysis**

South African Futures Exchange - Maize

Market Report: 09 October 2019

3rd Floor, AFGRI Building 12 Byls Bridge Boulevard Highveld Extension 73