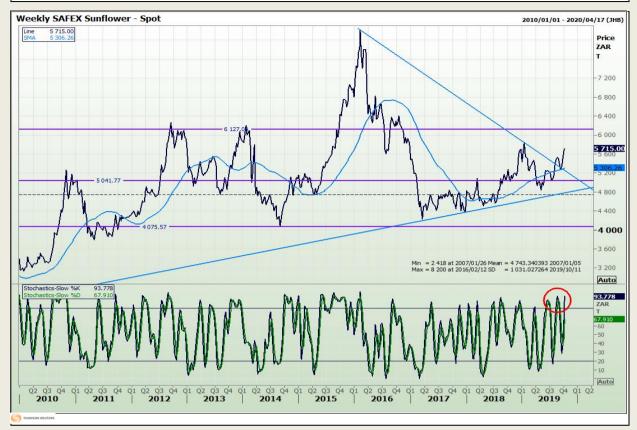

*Technical Analysis**

South African Futures Exchange - Wheat







Market Report: 09 October 2019

3rd Floor, AFGRI Building 12 Byls Bridge Boulevard Highveld Extension 73

# **Technical Analysis**

Chicago Board of Trade and Kansas Board of Trade - Wheat







Market Report: 09 October 2019

3rd Floor, AFGRI Building 12 Byls Bridge Boulevard Highveld Extension 73

# **Technical Analysis**

Chicago Board of Trade - Soybeans







Market Report: 09 October 2019

3rd Floor, AFGRI Building 12 Byls Bridge Boulevard Highveld Extension 73

# **Technical Analysis**

**South African Futures Exchange - Soybeans** 







Market Report: 09 October 2019

3rd Floor, AFGRI Building 12 Byls Bridge Boulevard Highveld Extension 73

# **Technical Analysis**

South African Futures Exchange - Sunflower