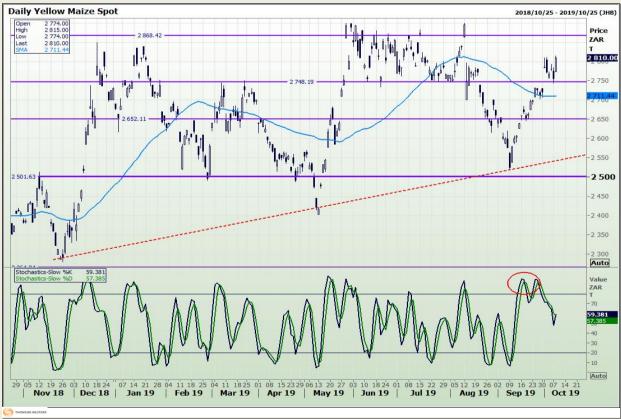

# **Technical Analysis**

South African Futures Exchange - Maize

Market Report: 09 October 2019

3rd Floor, AFGRI Building 12 Byls Bridge Boulevard Highveld Extension 73