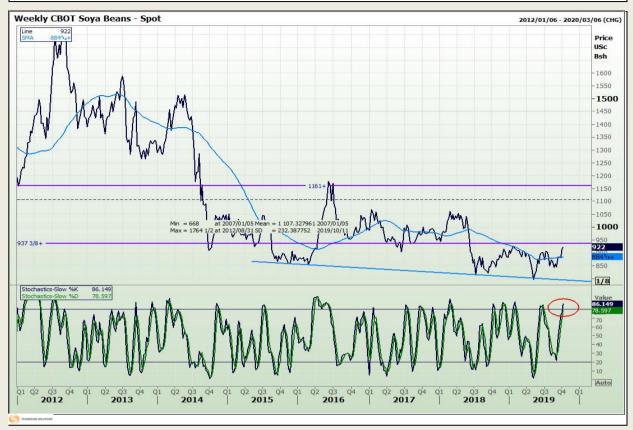

# **Technical Analysis**

Chicago Board of Trade - Soybeans

Market Report: 09 October 2019

3rd Floor, AFGRI Building 12 Byls Bridge Boulevard Highveld Extension 73