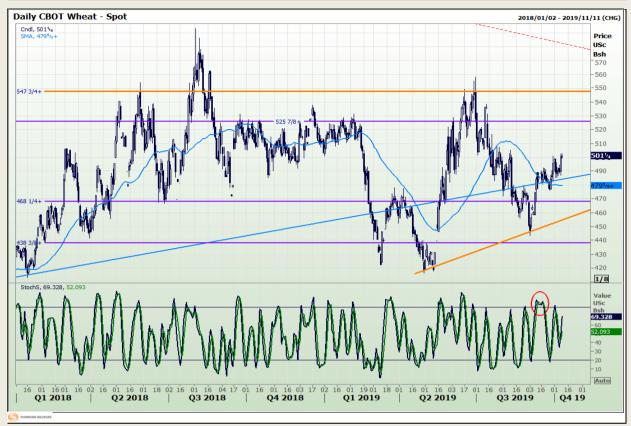

# **Technical Analysis**

Chicago Board of Trade and Kansas Board of Trade - Wheat

Market Report: 09 October 2019

3rd Floor, AFGRI Building 12 Byls Bridge Boulevard Highveld Extension 73