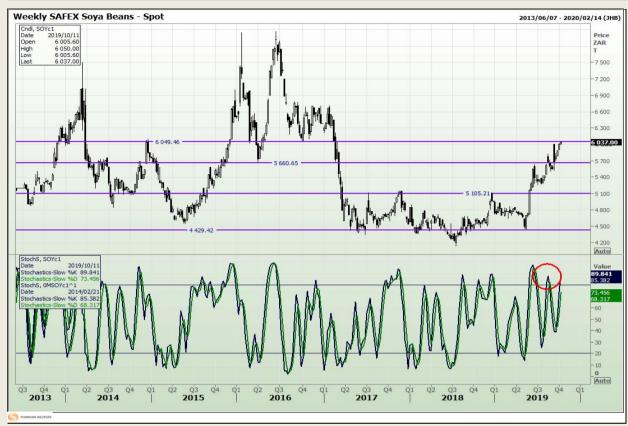

# **Technical Analysis**

**South African Futures Exchange - Soybeans** 

Market Report: 09 October 2019

3rd Floor, AFGRI Building 12 Byls Bridge Boulevard Highveld Extension 73