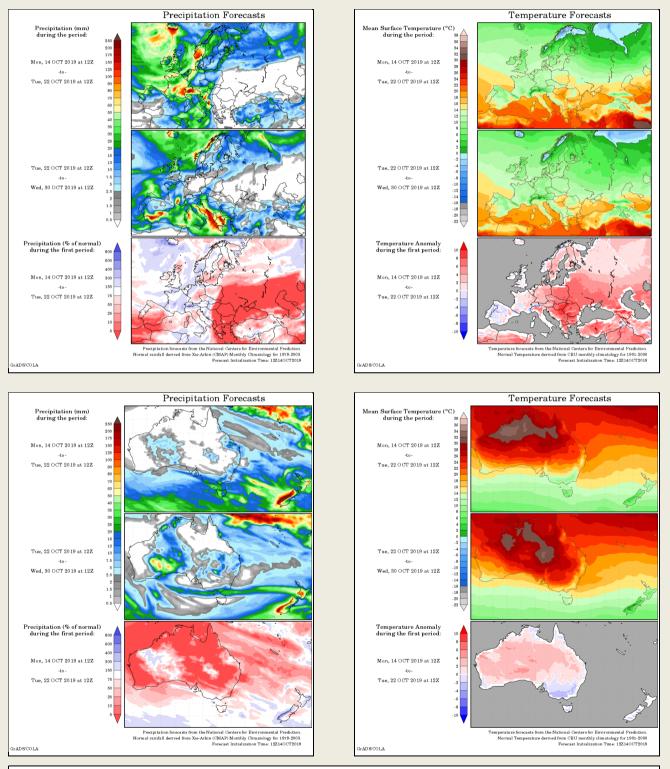

# Europe, New Zealand and Australia - Weather

EUROPE: Drier conditions will allow for planting of winter crops to advance; however, many locations continue to experience long term dryness and a greater soaking of moisture is needed to provide the best environment for winter crop establishment. Conditions will be favorable for any unharvested summer crops.

AUSTRALIA: Rainfall will increase over east New South Wales and east Queensland today into Saturday. The greatest precipitation will occur today. However, significant rainfall will be confined to coastal regions back into portions of Darling Downs, Queensland and the region of New England, New South Wales. The moisture will benefit some eastern production areas of southeast Queensland and northeast New South Wales, however, many interior locations will remain mostly dry and a greater soaking of rain will still be needed. Crop development will remain poor and stress will continue to grow and weigh down potentials of cotton, sorghum, corn and other region.