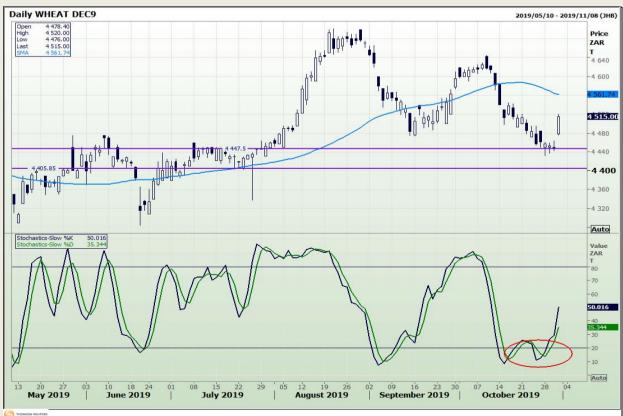

## **Technical Analysis**

South African Futures Exchange - Wheat

Market Report: 01 November 2019

3rd Floor, AFGRI Building 12 Byls Bridge Boulevard Highveld Extension 73