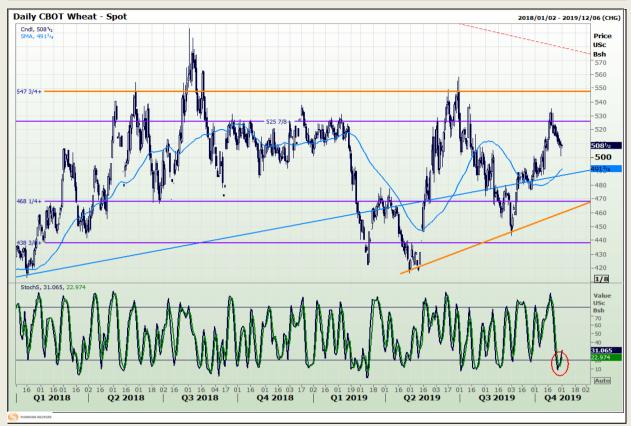

# **Technical Analysis**

Chicago Board of Trade and Kansas Board of Trade - Wheat

Market Report : 01 November 2019

3rd Floor, AFGRI Building 12 Byls Bridge Boulevard Highveld Extension 73

## **Technical Analysis**

Chicago Board of Trade and Kansas Board of Trade - Wheat

Market Report : 01 November 2019

3rd Floor, AFGRI Building 12 Byls Bridge Boulevard Highveld Extension 73