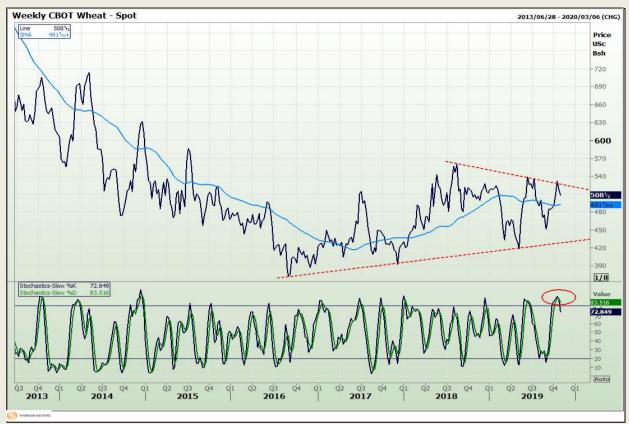

# **Technical Analysis**

Chicago Board of Trade and Kansas Board of Trade - Wheat

Market Report : 01 November 2019

3rd Floor, AFGRI Building 12 Byls Bridge Boulevard Highveld Extension 73