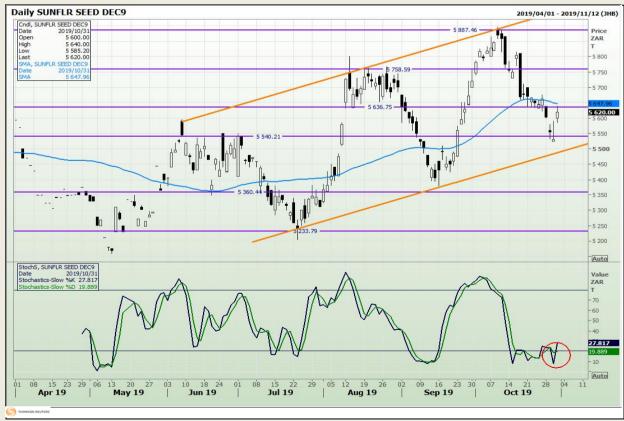

Analysis**

South African Futures Exchange - Wheat







Market Report: 01 November 2019

3rd Floor, AFGRI Building 12 Byls Bridge Boulevard Highveld Extension 73

## **Technical Analysis**

Chicago Board of Trade and Kansas Board of Trade - Wheat







Market Report : 01 November 2019

3rd Floor, AFGRI Building 12 Byls Bridge Boulevard Highveld Extension 73

## **Technical Analysis**

Chicago Board of Trade - Soybeans







Market Report: 01 November 2019

3rd Floor, AFGRI Building 12 Byls Bridge Boulevard Highveld Extension 73

## **Technical Analysis**

**South African Futures Exchange - Soybeans** 







Market Report : 01 November 2019

3rd Floor, AFGRI Building 12 Byls Bridge Boulevard Highveld Extension 73

# **Technical Analysis**

South African Futures Exchange - Sunflower