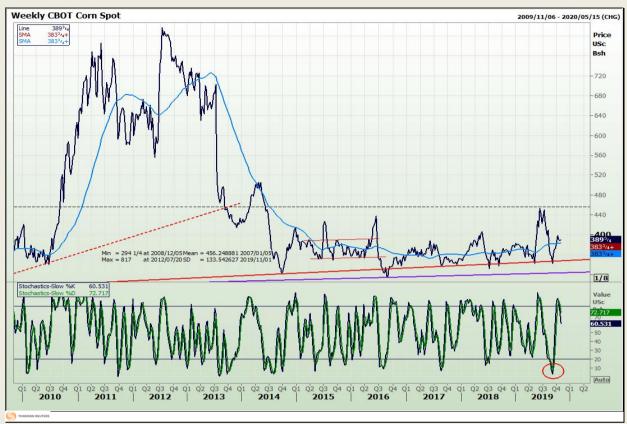

## **Technical Analysis**

Chicago Board of Trade - Corn

Market Report : 01 November 2019

3rd Floor, AFGRI Building 12 Byls Bridge Boulevard Highveld Extension 73