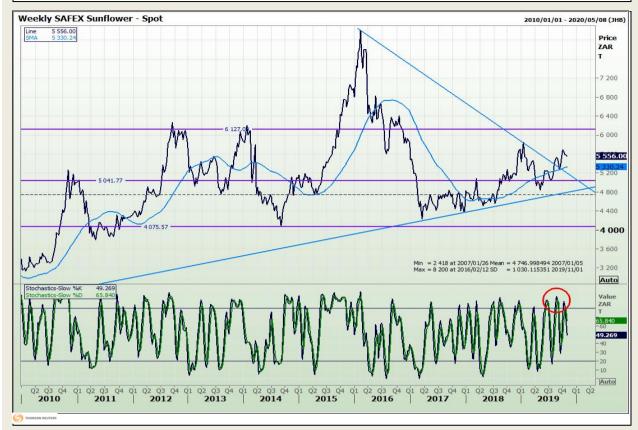

l Analysis**

South African Futures Exchange - Wheat







Market Report: 01 November 2019

3rd Floor, AFGRI Building 12 Byls Bridge Boulevard Highveld Extension 73

## **Technical Analysis**

Chicago Board of Trade and Kansas Board of Trade - Wheat







Market Report : 01 November 2019

3rd Floor, AFGRI Building 12 Byls Bridge Boulevard Highveld Extension 73

## **Technical Analysis**

Chicago Board of Trade - Soybeans







Market Report: 01 November 2019

3rd Floor, AFGRI Building 12 Byls Bridge Boulevard Highveld Extension 73

## **Technical Analysis**

**South African Futures Exchange - Soybeans** 







Market Report : 01 November 2019

3rd Floor, AFGRI Building 12 Byls Bridge Boulevard Highveld Extension 73

# **Technical Analysis**

South African Futures Exchange - Sunflower