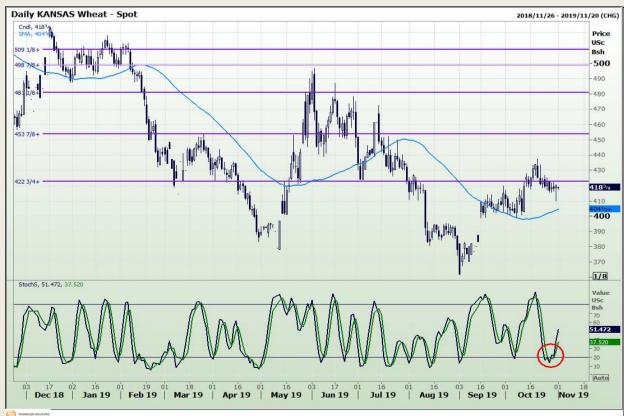

# **Technical Analysis**

Chicago Board of Trade and Kansas Board of Trade - Wheat

Market Report : 01 November 2019

3rd Floor, AFGRI Building 12 Byls Bridge Boulevard Highveld Extension 73

## **Technical Analysis**

Chicago Board of Trade and Kansas Board of Trade - Wheat

Market Report : 01 November 2019

3rd Floor, AFGRI Building 12 Byls Bridge Boulevard Highveld Extension 73