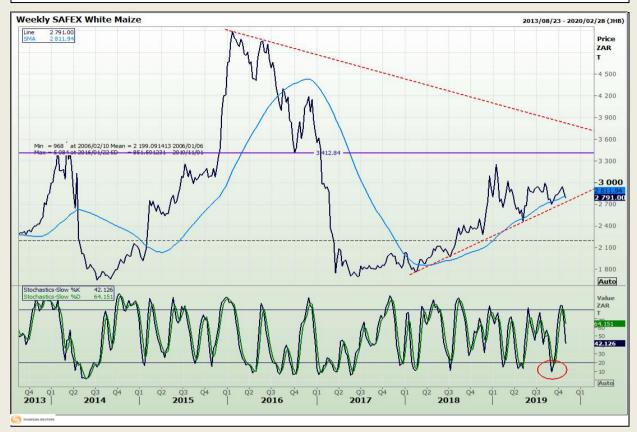

# **Technical Analysis**

South African Futures Exchange - Maize

Market Report : 01 November 2019

3rd Floor, AFGRI Building 12 Byls Bridge Boulevard Highveld Extension 73

# **Technical Analysis**

South African Futures Exchange - Maize

Market Report: 01 November 2019

3rd Floor, AFGRI Building 12 Byls Bridge Boulevard Highveld Extension 73

## **Technical Analysis**

South African Futures Exchange - Maize

Market Report : 01 November 2019

3rd Floor, AFGRI Building 12 Byls Bridge Boulevard Highveld Extension 73