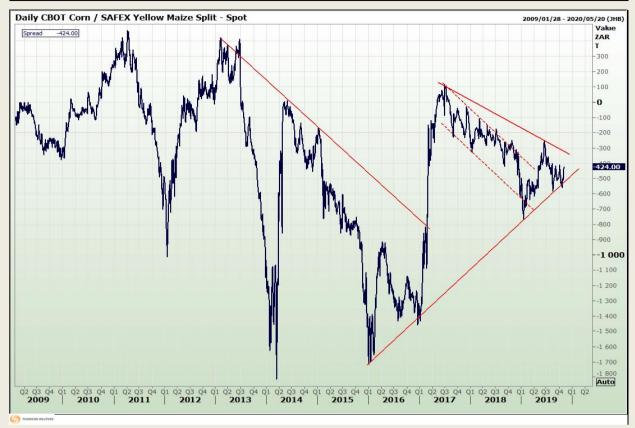

## **Technical Analysis**

**CBOT / SAFEX Spreads** 

Market Report : 01 November 2019

3rd Floor, AFGRI Building 12 Byls Bridge Boulevard Highveld Extension 73