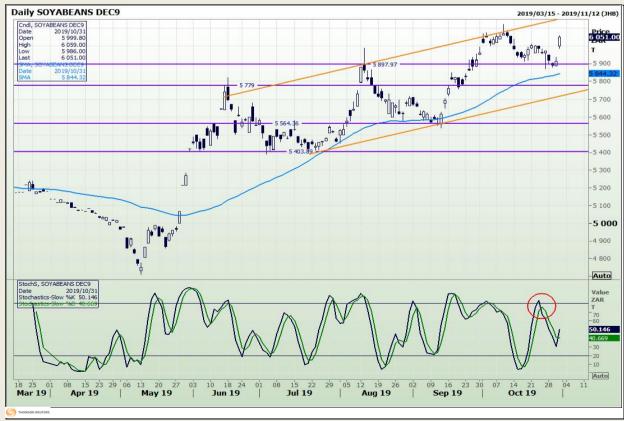

## **Technical Analysis**

Chicago Board of Trade - Soybeans

Market Report: 01 November 2019

3rd Floor, AFGRI Building 12 Byls Bridge Boulevard Highveld Extension 73