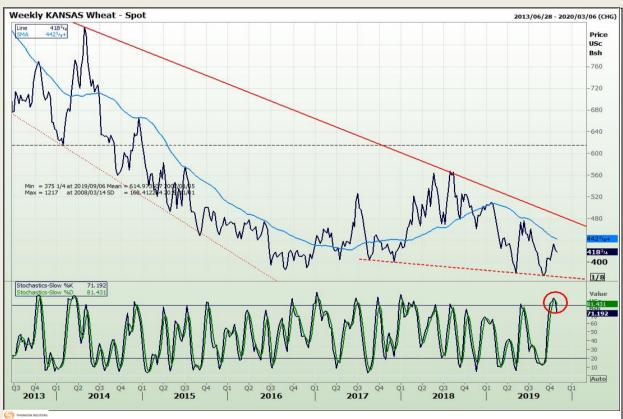

# **Technical Analysis**

Chicago Board of Trade and Kansas Board of Trade - Wheat

Market Report : 01 November 2019

3rd Floor, AFGRI Building 12 Byls Bridge Boulevard Highveld Extension 73