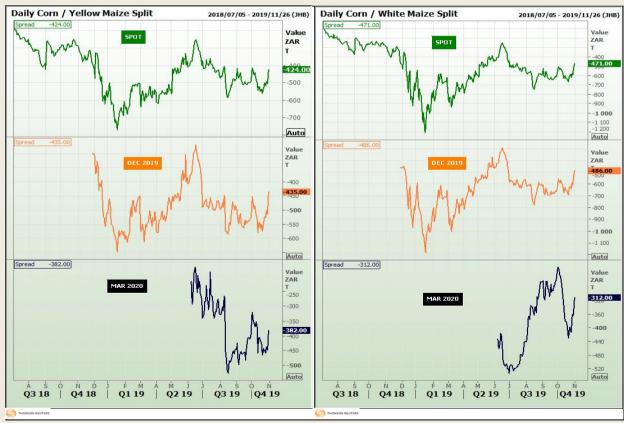

## **Technical Analysis**

**CBOT / SAFEX Spreads** 

Market Report : 01 November 2019

3rd Floor, AFGRI Building 12 Byls Bridge Boulevard Highveld Extension 73