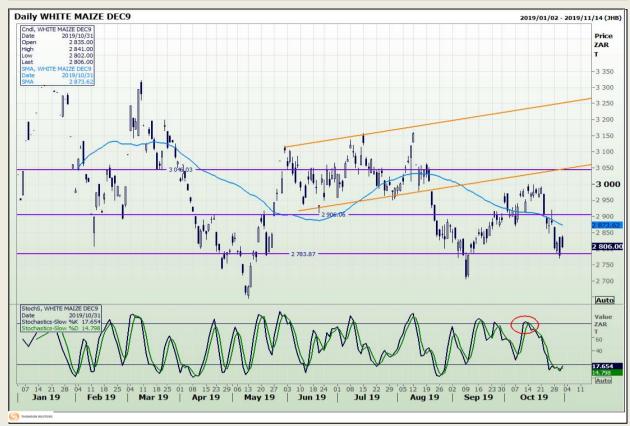

# **Technical Analysis**

South African Futures Exchange - Maize

Market Report : 01 November 2019

3rd Floor, AFGRI Building 12 Byls Bridge Boulevard Highveld Extension 73

# **Technical Analysis**

South African Futures Exchange - Maize

Market Report: 01 November 2019

3rd Floor, AFGRI Building 12 Byls Bridge Boulevard Highveld Extension 73

## **Technical Analysis**

South African Futures Exchange - Maize

Market Report : 01 November 2019

3rd Floor, AFGRI Building 12 Byls Bridge Boulevard Highveld Extension 73