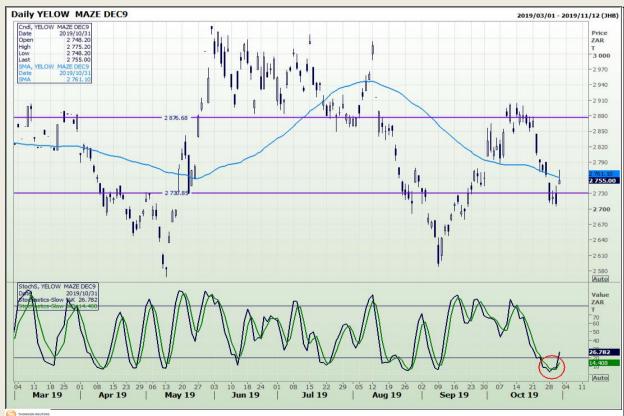

# **Technical Analysis**

South African Futures Exchange - Maize

Market Report : 01 November 2019

3rd Floor, AFGRI Building 12 Byls Bridge Boulevard Highveld Extension 73

# **Technical Analysis**

South African Futures Exchange - Maize

Market Report: 01 November 2019

3rd Floor, AFGRI Building 12 Byls Bridge Boulevard Highveld Extension 73

## **Technical Analysis**

South African Futures Exchange - Maize

Market Report : 01 November 2019

3rd Floor, AFGRI Building 12 Byls Bridge Boulevard Highveld Extension 73