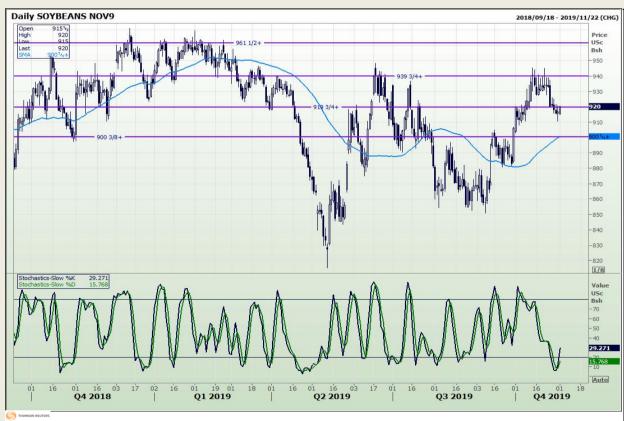

## **Technical Analysis**

Chicago Board of Trade - Soybeans

Market Report: 01 November 2019

3rd Floor, AFGRI Building 12 Byls Bridge Boulevard Highveld Extension 73