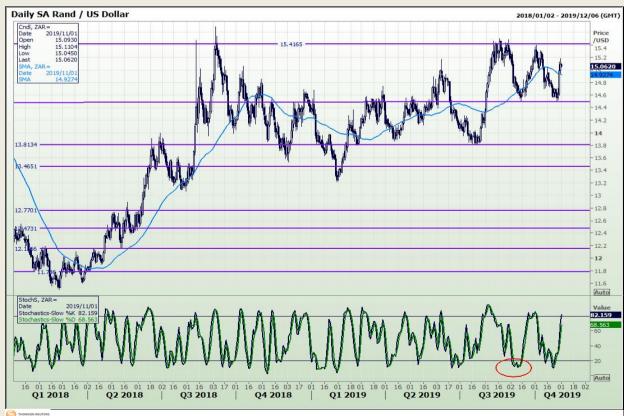

## **Technical Analysis**

Rand / US Dollar

Market Report : 01 November 2019

3rd Floor, AFGRI Building 12 Byls Bridge Boulevard Highveld Extension 73