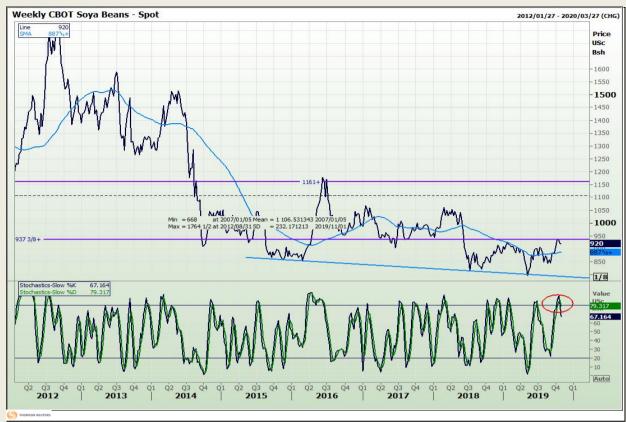

## **Technical Analysis**

Chicago Board of Trade - Soybeans

Market Report: 01 November 2019

3rd Floor, AFGRI Building 12 Byls Bridge Boulevard Highveld Extension 73