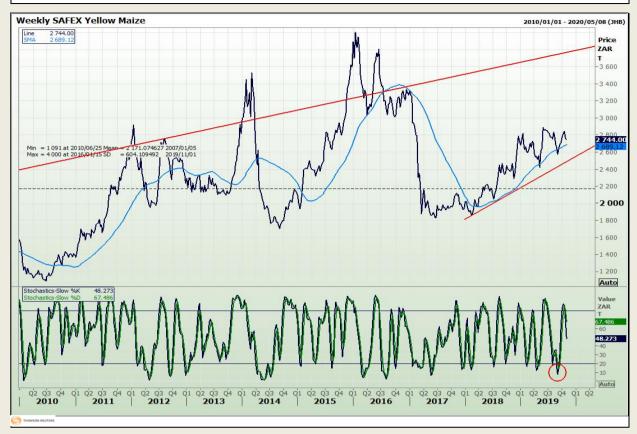

# **Technical Analysis**

South African Futures Exchange - Maize

Market Report : 01 November 2019

3rd Floor, AFGRI Building 12 Byls Bridge Boulevard Highveld Extension 73

# **Technical Analysis**

South African Futures Exchange - Maize

Market Report: 01 November 2019

3rd Floor, AFGRI Building 12 Byls Bridge Boulevard Highveld Extension 73

## **Technical Analysis**

South African Futures Exchange - Maize

Market Report : 01 November 2019

3rd Floor, AFGRI Building 12 Byls Bridge Boulevard Highveld Extension 73