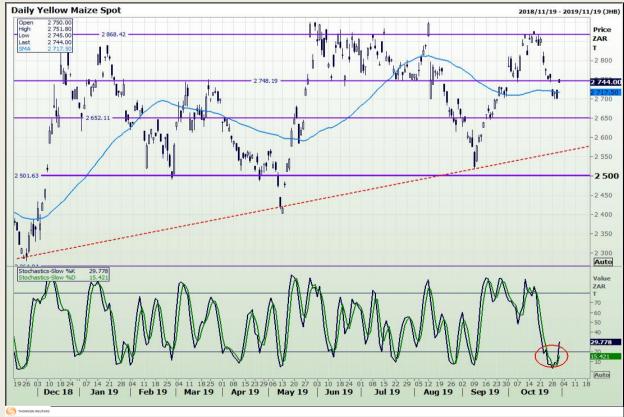

# **Technical Analysis**

South African Futures Exchange - Maize

Market Report : 01 November 2019

3rd Floor, AFGRI Building 12 Byls Bridge Boulevard Highveld Extension 73

# **Technical Analysis**

South African Futures Exchange - Maize

Market Report: 01 November 2019

3rd Floor, AFGRI Building 12 Byls Bridge Boulevard Highveld Extension 73

## **Technical Analysis**

South African Futures Exchange - Maize

Market Report : 01 November 2019

3rd Floor, AFGRI Building 12 Byls Bridge Boulevard Highveld Extension 73