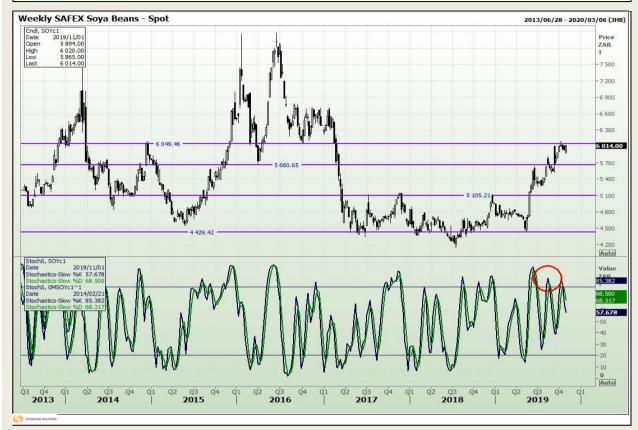

## **Technical Analysis**

**South African Futures Exchange - Soybeans** 

Market Report : 01 November 2019

3rd Floor, AFGRI Building 12 Byls Bridge Boulevard Highveld Extension 73