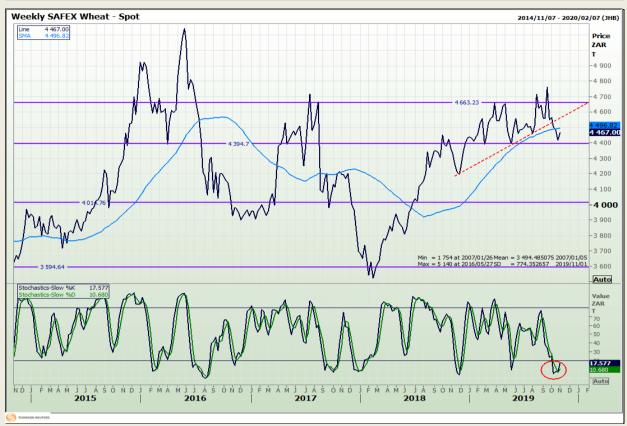

## **Technical Analysis**

South African Futures Exchange - Wheat

Market Report: 01 November 2019

3rd Floor, AFGRI Building 12 Byls Bridge Boulevard Highveld Extension 73