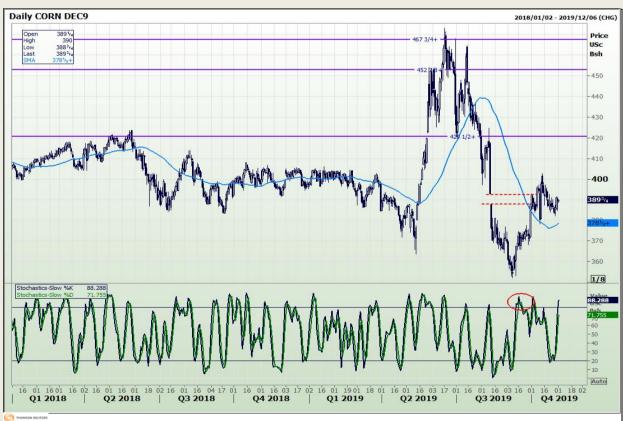

## **Technical Analysis**

Chicago Board of Trade - Corn

Market Report : 01 November 2019

3rd Floor, AFGRI Building 12 Byls Bridge Boulevard Highveld Extension 73