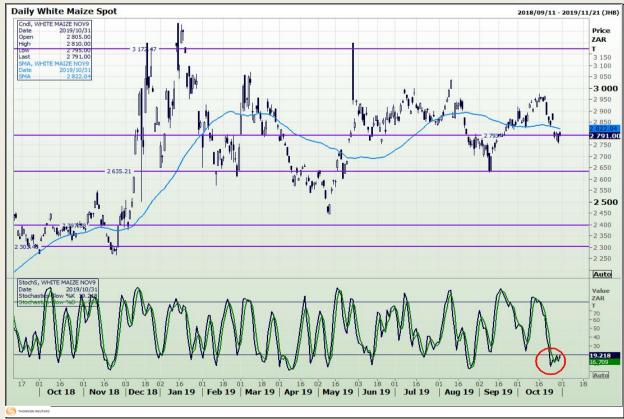

# **Technical Analysis**

South African Futures Exchange - Maize

Market Report : 01 November 2019

3rd Floor, AFGRI Building 12 Byls Bridge Boulevard Highveld Extension 73

# **Technical Analysis**

South African Futures Exchange - Maize

Market Report: 01 November 2019

3rd Floor, AFGRI Building 12 Byls Bridge Boulevard Highveld Extension 73

## **Technical Analysis**

South African Futures Exchange - Maize

Market Report : 01 November 2019

3rd Floor, AFGRI Building 12 Byls Bridge Boulevard Highveld Extension 73