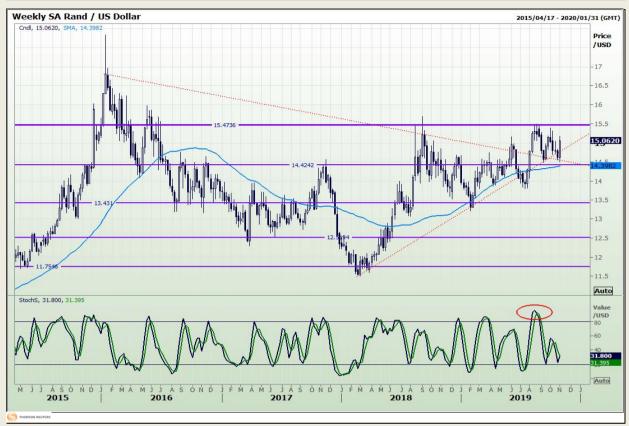

## **Technical Analysis**

Rand / US Dollar

Market Report : 01 November 2019

3rd Floor, AFGRI Building 12 Byls Bridge Boulevard Highveld Extension 73