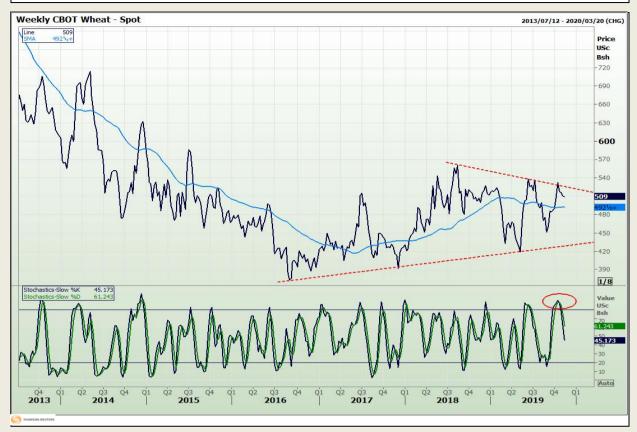

# **Technical Analysis**

Chicago Board of Trade and Kansas Board of Trade - Wheat

DISCLAIMER: This report has been prepared by GroCapital Financial Services Pty Ltd, a wholly owned subsidiary of AFGRI Operations Limitedis provided to you for information purposes only.GROCAPITAL AND AFGRI hereby certify that the views expressed in this report were obtained from sources which GROCAPITAL AND AFGRI consider to be reliable.GROCAPITAL AND AFGRI do not make any representations or give any guarantees or warranties, expressed or implied, as to the correctness, accuracy or completeness of the report.Weither GROCAPITAL AND AFGRI, nor any affiliate, nor any of their respective officers, directors, partners or employees arising from errors or omissions in the opinions, forecasts or information, irrespective of whether there has been any negligence by GroCapital and AFGRI, their affiliate, or their respective officers, directors, partners or employees, regardless of whether such damages were foreseen or unforeseen. The information contained in this report is confidential and may be subject to legal privilege. This report is not intended to not should it be taken to create any legal relations or contractual relations.

Market Report: 11 November 2019

3rd Floor, AFGRI Building 12 Byls Bridge Boulevard Highveld Extension 73