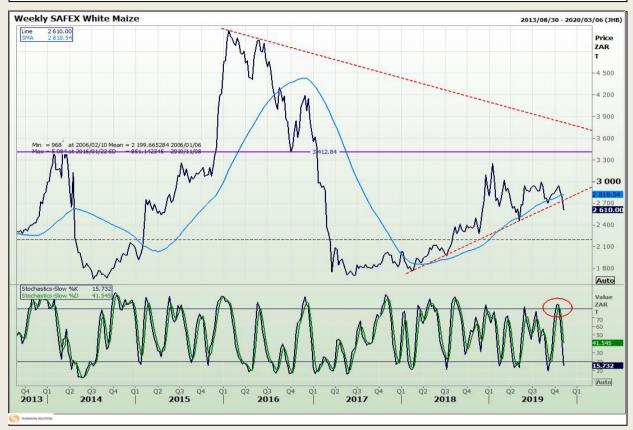

# **Technical Analysis**

South African Futures Exchange - Maize

DISCLAIMER: This report has been prepared by GroCapital Financial Services Pty Ltd, a wholly owned subsidiary of AFGRI Operations Limitedis provided to you for information purposes only.GROCAPITAL AND AFGRI hereby certify that the views expressed in this report were obtained from sources which GROCAPITAL AND AFGRI consider to be reliable.GROCAPITAL AND AFGRI do not make any representations or give any guarantees or warranties, expressed or implied, as to the correctness, accuracy or completeness of the report.Net Hort GROCAPITAL AND AFGRI, nor any of their respective efficiency, directors, partners or employees shall assume any liability for any losses arising from errors or omissions in the opinions, forecasts or information, irrespective of whether there has been any negligence by GroCapital and AFGRI, their affiliate, or their respective officers, directors, partners or employees, regardless of whether such damages were foreseen or unforeseen. The information contained in this report is confidential and may be subject to legal privilege. This

Market Report: 11 November 2019

3rd Floor, AFGRI Building 12 Byls Bridge Boulevard Highveld Extension 73