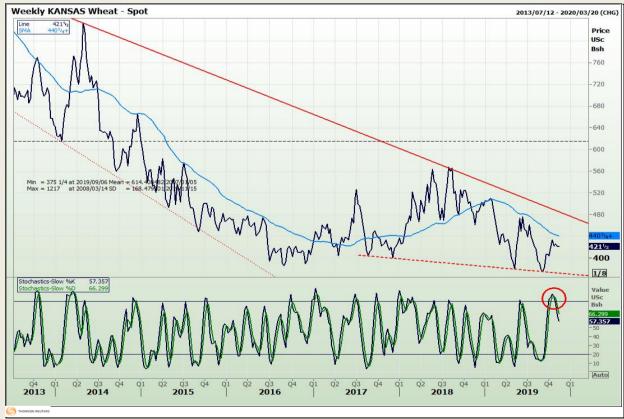

# **Technical Analysis**

Chicago Board of Trade and Kansas Board of Trade - Wheat

DISCLAIMER: This report has been prepared by GroCapital Financial Services Pty Ltd, a wholly owned subsidiary of AFGRI Operations Limitedis provided to you for information purposes only.GROCAPITAL AND AFGRI hereby certify that the views expressed in this report were obtained from sources which GROCAPITAL AND AFGRI consider to be reliable.GROCAPITAL AND AFGRI do not make any representations or give any guarantees or warranties, expressed or implied, as to the correctness, accuracy or completeness of the report.Weither GROCAPITAL AND AFGRI, nor any affiliate, nor any of their respective officers, directors, partners or employees arising from errors or omissions in the opinions, forecasts or information, irrespective of whether there has been any negligence by GroCapital and AFGRI, their affiliate, or their respective officers, directors, partners or employees, regardless of whether such damages were foreseen or unforeseen. The information contained in this report is confidential and may be subject to legal privilege. This report is not intended to not should it be taken to create any legal relations or contractual relations.

Market Report: 11 November 2019

3rd Floor, AFGRI Building 12 Byls Bridge Boulevard Highveld Extension 73