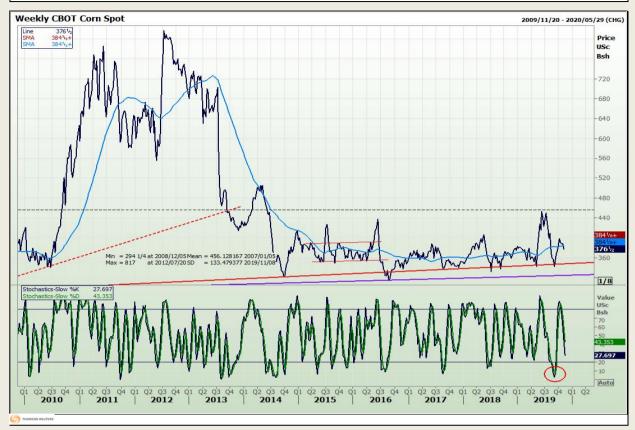

## **Technical Analysis**

Chicago Board of Trade - Corn

DISCLAIMER: This report has been prepared by GroCapital Financial Services Pty Ltd, a wholly owned subsidiary of AFGRI Operations Limitedis provided to you for information purposes only.GROCAPITAL AND AFGRI hereby certify that the views expressed in this report were obtained from sources which GROCAPITAL AND AFGRI consider to be reliable.GROCAPITAL AND AFGRI do not make any representations or give any guarantees or warranties, expressed or implied, as to the correctness, accuracy or completeness of the report.Net here GROCAPITAL AND AFGRI, nor any of their respective officers, directors, partners or employees shall assume any liability for any losses arising from errors or omissions in the opinions, forecasts or information, irrespective of whether there has been any negligence by GroCapital and AFGRI, their affiliate, or their respective officers, directors, partners or employees, regardless of whether such damages were foreseen or unforeseen. The information contained in this report is confidential and may be subject to legal privilege. This

Market Report: 11 November 2019

3rd Floor, AFGRI Building 12 Byls Bridge Boulevard Highveld Extension 73