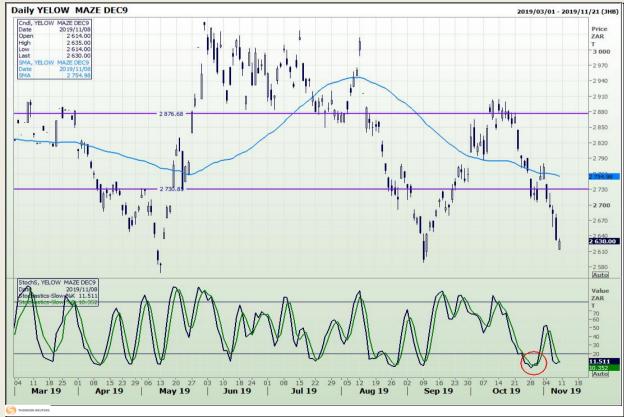

# **Technical Analysis**

South African Futures Exchange - Maize

DISCLAIMER: This report has been prepared by GroCapital Financial Services Pty Ltd, a wholly owned subsidiary of AFGRI Operations Limitedis provided to you for information purposes only.GROCAPITAL AND AFGRI hereby certify that the views expressed in this report were obtained from sources which GROCAPITAL AND AFGRI consider to be reliable.GROCAPITAL AND AFGRI do not make any representations or give any guarantees or warranties, expressed or implied, as to the correctness, accuracy or completeness of the report.Net Hort GROCAPITAL AND AFGRI, nor any of their respective efficiency, directors, partners or employees shall assume any liability for any losses arising from errors or omissions in the opinions, forecasts or information, irrespective of whether there has been any negligence by GroCapital and AFGRI, their affiliate, or their respective officers, directors, partners or employees, regardless of whether such damages were foreseen or unforeseen. The information contained in this report is confidential and may be subject to legal privilege. This

Market Report: 11 November 2019

3rd Floor, AFGRI Building 12 Byls Bridge Boulevard Highveld Extension 73