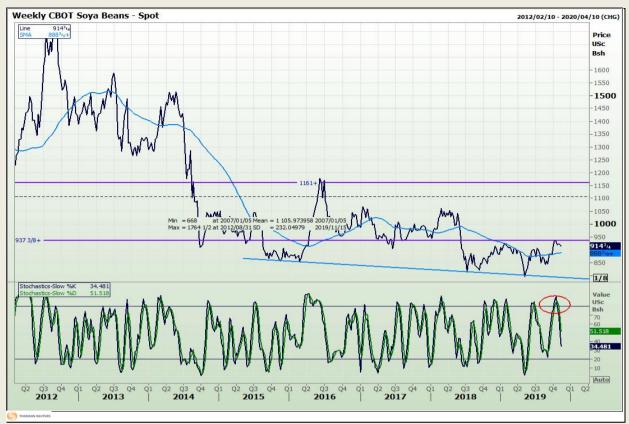

# **Technical Analysis**

Chicago Board of Trade - Soybeans

DISCLAIMER: This report has been prepared by GroCapital Financial Services Pty Ltd, a wholly owned subsidiary of AFGRI Operations Limitedis provided to you for information purposes only.GROCAPITAL AND AFGRI hereby certify that the views expressed in this report were obtained from sources which GROCAPITAL AND AFGRI consider to be reliable.GROCAPITAL AND AFGRI do not make any representations or give any guarantees or warranties, expressed or implied, as to the correctness, accuracy or completeness of the report.Weither GROCAPITAL AND AFGRI, nor any affiliate, nor any of their respective officers, directors, partners or employees, shall assume any liability for any losses arising from errors or omissions in the opinions, forecasts or information, irrespective of whether there has been any negligence by GroCapital and AFGRI, their affiliate, or their respective officers, directors, partners or employees, regardless of whether such damages were foreseen or unforeseen. The information contained in this report is confidential and may be subject to legal privilege. This report is not intended to not should it be taken to create any legal relations or contractual relations.

Market Report: 11 November 2019

3rd Floor, AFGRI Building 12 Byls Bridge Boulevard Highveld Extension 73