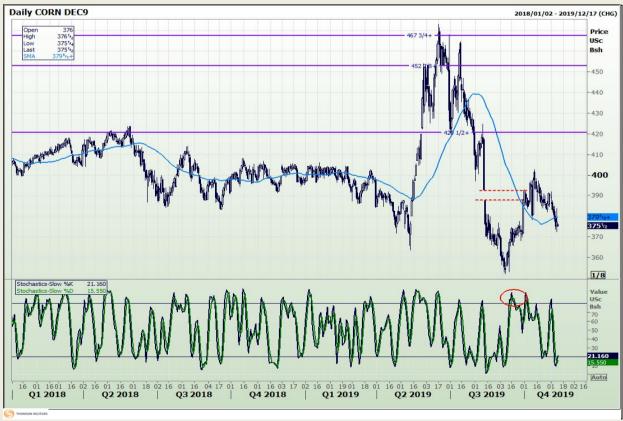

## **Technical Analysis**

Chicago Board of Trade - Corn

DISCLAIMER: This report has been prepared by GroCapital Financial Services Pty Ltd, a wholly owned subsidiary of AFGRI Operations Limitedis provided to you for information purposes only.GROCAPITAL AND AFGRI hereby certify that the views expressed in this report were obtained from sources which GROCAPITAL AND AFGRI consider to be reliable.GROCAPITAL AND AFGRI do not make any representations or give any guarantees or warranties, expressed or implied, as to the correctness, accuracy or completeness of the report.Net here GROCAPITAL AND AFGRI, nor any of their respective officers, directors, partners or employees shall assume any liability for any losses arising from errors or omissions in the opinions, forecasts or information, irrespective of whether there has been any negligence by GroCapital and AFGRI, their affiliate, or their respective officers, directors, partners or employees, regardless of whether such damages were foreseen or unforeseen. The information contained in this report is confidential and may be subject to legal privilege. This

Market Report: 11 November 2019

3rd Floor, AFGRI Building 12 Byls Bridge Boulevard Highveld Extension 73