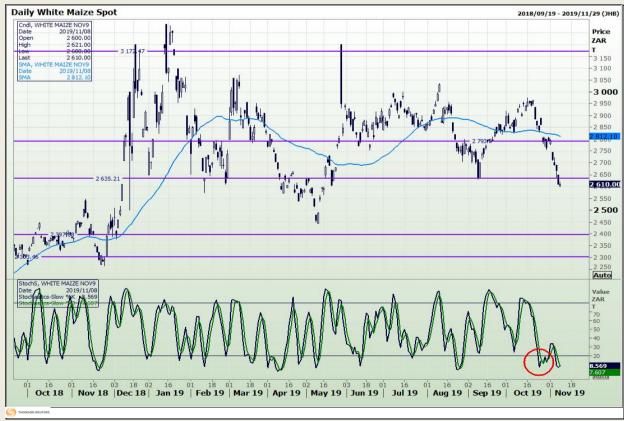

# **Technical Analysis**

South African Futures Exchange - Maize

DISCLAIMER: This report has been prepared by GroCapital Financial Services Pty Ltd, a wholly owned subsidiary of AFGRI Operations Limitedis provided to you for information purposes only.GROCAPITAL AND AFGRI hereby certify that the views expressed in this report were obtained from sources which GROCAPITAL AND AFGRI consider to be reliable.GROCAPITAL AND AFGRI do not make any representations or give any guarantees or warranties, expressed or implied, as to the correctness, accuracy or completeness of the report.Net Hort GROCAPITAL AND AFGRI, nor any of their respective efficiency, directors, partners or employees shall assume any liability for any losses arising from errors or omissions in the opinions, forecasts or information, irrespective of whether there has been any negligence by GroCapital and AFGRI, their affiliate, or their respective officers, directors, partners or employees, regardless of whether such damages were foreseen or unforeseen. The information contained in this report is confidential and may be subject to legal privilege. This

Market Report: 11 November 2019

3rd Floor, AFGRI Building 12 Byls Bridge Boulevard Highveld Extension 73