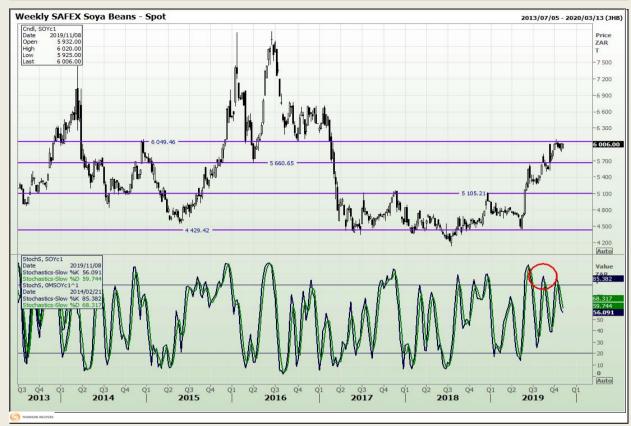

## **Technical Analysis**

**South African Futures Exchange - Soybeans** 

DISCLAIMER: This report has been prepared by GroCapital Financial Services Pty Ltd, a wholly owned subsidiary of AFGRI Operations Limitedis provided to you for information purposes only.GROCAPITAL AND AFGRI hereby certify that the views expressed in this report were obtained from sources which GROCAPITAL AND AFGRI consider to be reliable.GROCAPITAL AND AFGRI do not make any representations or give any guarantees or warranties, expressed or implied, as to the correctness, accuracy or completeness of the report.Neither GROCAPITAL AND AFGRI, nor any of their respective officers, directors, partners or employees, shall assume any liability for any losses arising from errors or omissions in the opinions, forecasts or information, irrespective of whether there has been any negligence by GroCapital and AFGRI, their affiliate, or their respective officers, directors, partners or employees, regardless of whether such damages were foreseen or unforeseen. The information contained in this report is confidential and may be subject to legal privilege. This