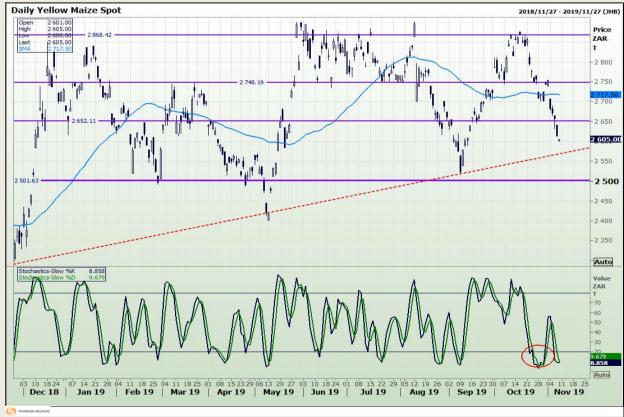

## **Technical Analysis**

South African Futures Exchange - Maize

DISCLAIMER: This report has been prepared by GroCapital Financial Services Pty Ltd, a wholly owned subsidiary of AFGRI Operations Limitedis provided to you for information purposes only.GROCAPITAL AND AFGRI hereby certify that the views expressed in this report were obtained from sources which GROCAPITAL AND AFGRI consider to be reliable.GROCAPITAL AND AFGRI do not make any representations or give any guarantees or warranties, expressed or implied, as to the correctness, accuracy or completeness of the report.Net Hort GROCAPITAL AND AFGRI, nor any of their respective efficiency, directors, partners or employees shall assume any liability for any losses arising from errors or omissions in the opinions, forecasts or information, irrespective of whether there has been any negligence by GroCapital and AFGRI, their affiliate, or their respective officers, directors, partners or employees, regardless of whether such damages were foreseen or unforeseen. The information contained in this report is confidential and may be subject to legal privilege. This

Market Report: 11 November 2019

3rd Floor, AFGRI Building 12 Byls Bridge Boulevard Highveld Extension 73