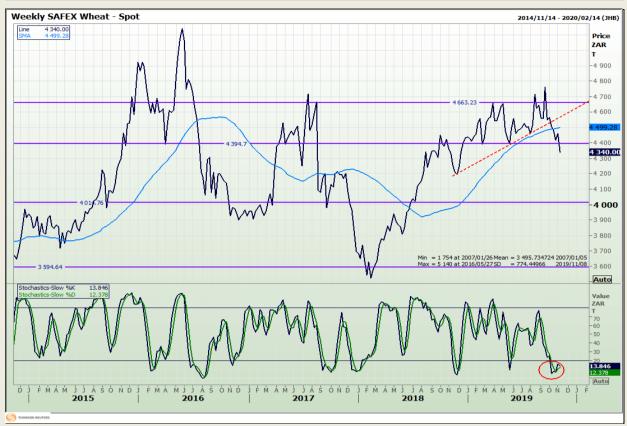

## **Technical Analysis**

South African Futures Exchange - Wheat

DISCLAIMER: This report has been prepared by GroCapital Financial Services Pty Ltd, a wholly owned subsidiary of AFGRI Operations Limitedis provided to you for information purposes only.GROCAPITAL AND AFGRI hereby certify that the views expressed in this report were obtained from sources which GROCAPITAL AND AFGRI consider to be reliable.GROCAPITAL AND AFGRI do not make any representations or give any guarantees or warranties, expressed or implied, as to the correctness, accuracy or completeness of the report.Net here GROCAPITAL AND AFGRI, nor any of their respective officers, directors, partners or employees, shall assume any liability for any losses arising from errors or omissions in the opinions, forecasts or information, irrespective of whether there has been any negligence by GroCapital and AFGRI, their affiliate, or their respective officers, directors, partners or employees, regardless of whether such damages were foreseen or unforeseen. The information contained in this report is confidential and may be subject to legal privilege. This

Market Report: 11 November 2019

3rd Floor, AFGRI Building 12 Byls Bridge Boulevard Highveld Extension 73