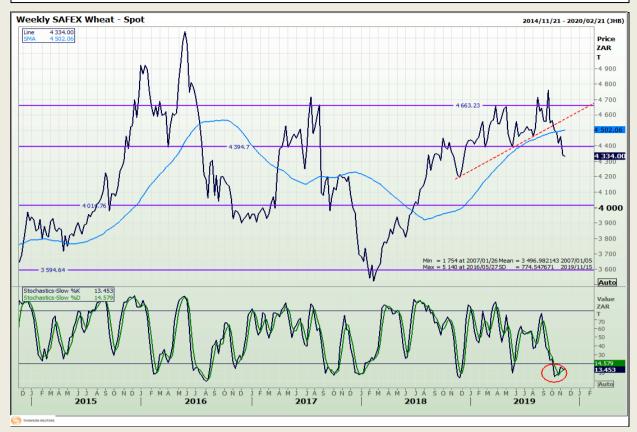

## **Technical Analysis**

South African Futures Exchange - Wheat

DISCLAIMER: This report has been prepared by GroCapital Financial Services Pty Ltd, a wholly owned subsidiary of AFGRI Operations Limitedis provided to you for information purposes only.GROCAPITAL AND AFGRI hereby certify that the views expressed in this report were obtained from sources which GROCAPITAL AND AFGRI consider to be reliable.GROCAPITAL AND AFGRI do not make any representations or give any guarantees or warranties, expressed or implied, as to the correctness, accuracy or completeness of the report.Net Hort GROCAPITAL AND AFGRI, nor any of their respective officers, directors, partners or employees, shall assume any liability for any losses arising from errors or omissions in the opinions, forecasts or information, irrespective of whether there has been any negligence by GroCapital and AFGRI, their affiliate, or their respective officers, directors, partners or employees, regardless of whether such damages were foreseen or unforeseen. The information contained in this report is confidential and may be subject to legal privilege. This