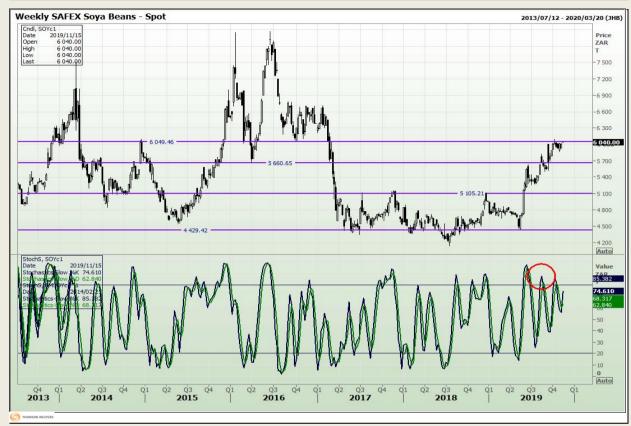

## **Technical Analysis**

**South African Futures Exchange - Soybeans** 

DISCLAIMER: This report has been prepared by GroCapital Financial Services Pty Ltd, a wholly owned subsidiary of AFGRI Operations Limitedis provided to you for information purposes only.GROCAPITAL AND AFGRI hereby certify that the views expressed in this report were obtained from sources which GROCAPITAL AND AFGRI consider to be reliable.GROCAPITAL AND AFGRI do not make any representations or give any guarantees or warranties, expressed or implied, as to the correctness, accuracy or completeness of the report.Neither GROCAPITAL AND AFGRI, on any of their respective officers, directors, partners or employees, shall assume any liability for any losses arising from errors or omissions in the opinions, forecasts or information, irrespective of whether there has been any negligence by GroCapital and AFGRI, their affiliate, or their respective officers, directors, partners or employees, regardless of whether such damages were foreseen or unforeseen. The information contained in this report is confidential and may be subject to legal privilege. This