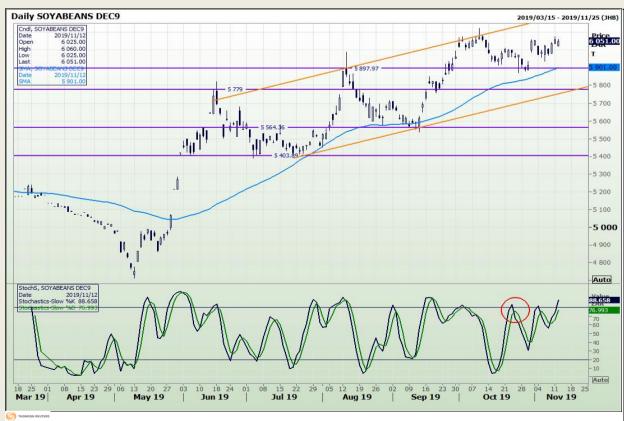

# **Technical Analysis**

**South African Futures Exchange - Soybeans** 

Market Report: 13 November 2019

3rd Floor, AFGRI Building 12 Byls Bridge Boulevard Highveld Extension 73