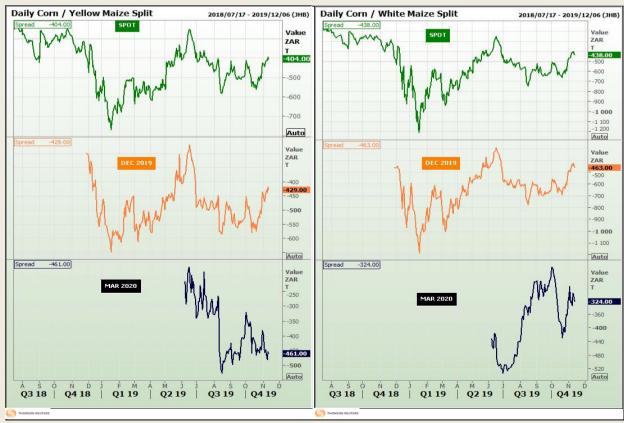

## **Technical Analysis**

**CBOT / SAFEX Spreads** 

Market Report: 13 November 2019

3rd Floor, AFGRI Building 12 Byls Bridge Boulevard Highveld Extension 73