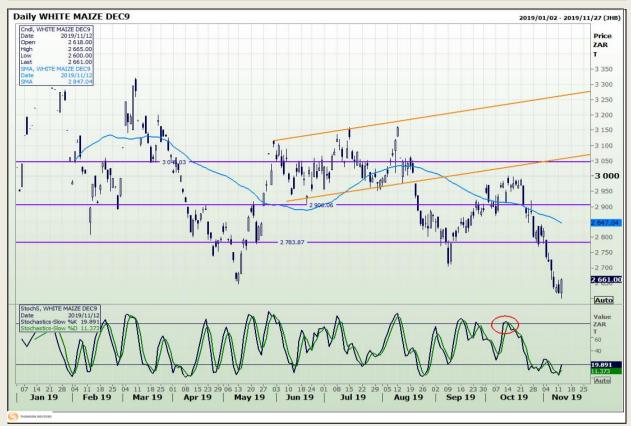

# **Technical Analysis**

South African Futures Exchange - Maize

Market Report: 13 November 2019

3rd Floor, AFGRI Building 12 Byls Bridge Boulevard Highveld Extension 73