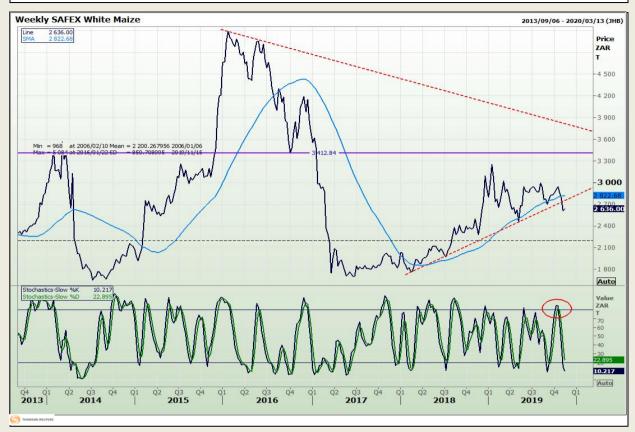

# **Technical Analysis**

South African Futures Exchange - Maize

Market Report: 13 November 2019

3rd Floor, AFGRI Building 12 Byls Bridge Boulevard Highveld Extension 73

## **Technical Analysis**

South African Futures Exchange - Maize

Market Report: 13 November 2019

3rd Floor, AFGRI Building 12 Byls Bridge Boulevard Highveld Extension 73