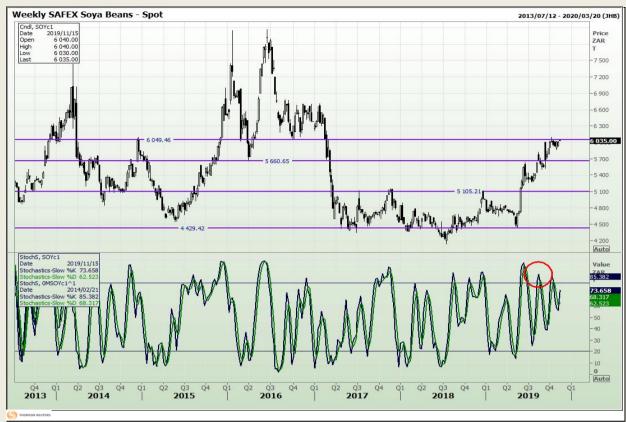

# **Technical Analysis**

**South African Futures Exchange - Soybeans** 

Market Report: 13 November 2019

3rd Floor, AFGRI Building 12 Byls Bridge Boulevard Highveld Extension 73