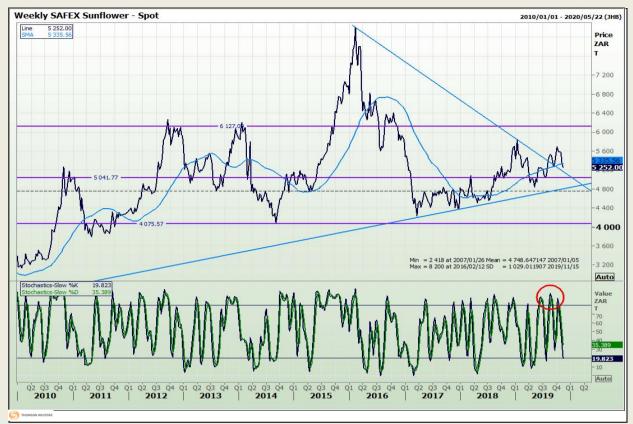

nical Analysis**

South African Futures Exchange - Wheat







Market Report: 13 November 2019

3rd Floor, AFGRI Building 12 Byls Bridge Boulevard Highveld Extension 73

# **Technical Analysis**

Chicago Board of Trade and Kansas Board of Trade - Wheat







Market Report: 13 November 2019

3rd Floor, AFGRI Building 12 Byls Bridge Boulevard Highveld Extension 73

## **Technical Analysis**

Chicago Board of Trade - Soybeans







Market Report: 13 November 2019

3rd Floor, AFGRI Building 12 Byls Bridge Boulevard Highveld Extension 73

# **Technical Analysis**

**South African Futures Exchange - Soybeans** 







Market Report: 13 November 2019

3rd Floor, AFGRI Building 12 Byls Bridge Boulevard Highveld Extension 73

# **Technical Analysis**

South African Futures Exchange - Sunflower