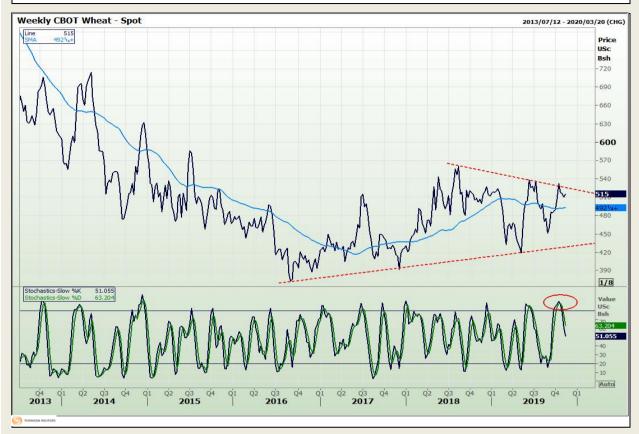

## **Technical Analysis**

Chicago Board of Trade and Kansas Board of Trade - Wheat

Market Report: 13 November 2019

3rd Floor, AFGRI Building 12 Byls Bridge Boulevard Highveld Extension 73