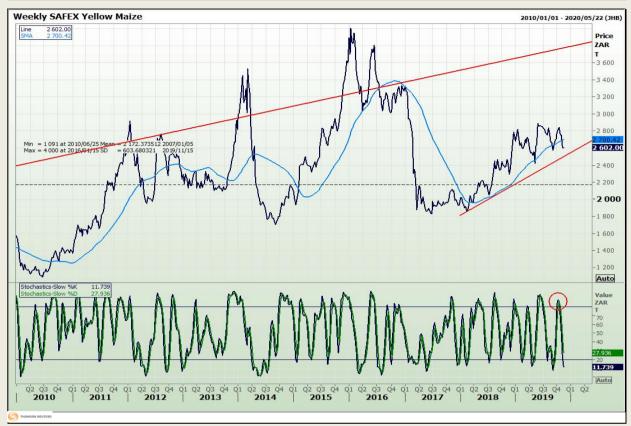

# **Technical Analysis**

South African Futures Exchange - Maize

Market Report: 13 November 2019

3rd Floor, AFGRI Building 12 Byls Bridge Boulevard Highveld Extension 73

## **Technical Analysis**

South African Futures Exchange - Maize

Market Report: 13 November 2019

3rd Floor, AFGRI Building 12 Byls Bridge Boulevard Highveld Extension 73