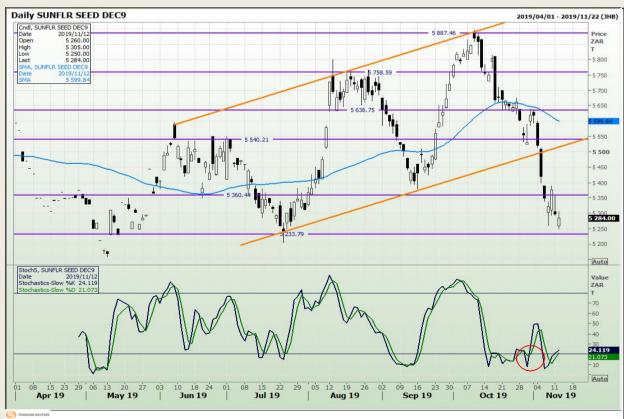

cal Analysis**

South African Futures Exchange - Wheat







Market Report: 13 November 2019

3rd Floor, AFGRI Building 12 Byls Bridge Boulevard Highveld Extension 73

# **Technical Analysis**

Chicago Board of Trade and Kansas Board of Trade - Wheat







Market Report: 13 November 2019

3rd Floor, AFGRI Building 12 Byls Bridge Boulevard Highveld Extension 73

## **Technical Analysis**

Chicago Board of Trade - Soybeans







Market Report: 13 November 2019

3rd Floor, AFGRI Building 12 Byls Bridge Boulevard Highveld Extension 73

# **Technical Analysis**

**South African Futures Exchange - Soybeans** 







Market Report: 13 November 2019

3rd Floor, AFGRI Building 12 Byls Bridge Boulevard Highveld Extension 73

# **Technical Analysis**

South African Futures Exchange - Sunflower