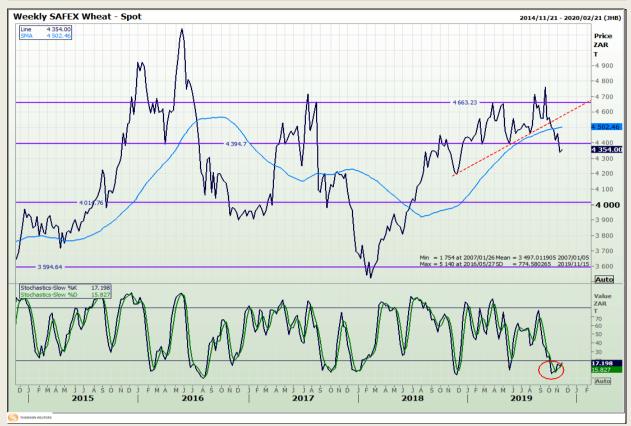

# **Technical Analysis**

South African Futures Exchange - Wheat

Market Report: 13 November 2019

3rd Floor, AFGRI Building 12 Byls Bridge Boulevard Highveld Extension 73