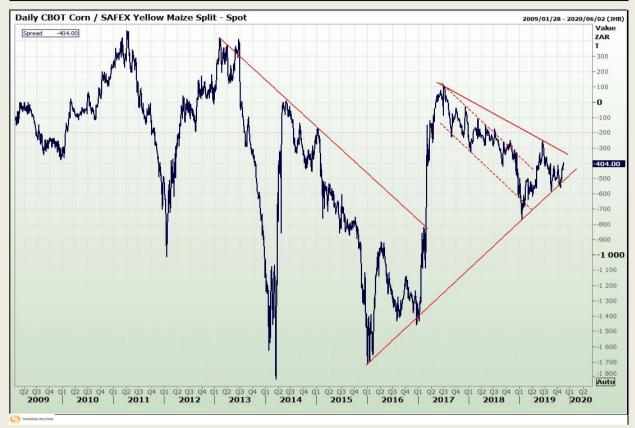

## **Technical Analysis**

**CBOT / SAFEX Spreads** 

Market Report: 13 November 2019

3rd Floor, AFGRI Building 12 Byls Bridge Boulevard Highveld Extension 73