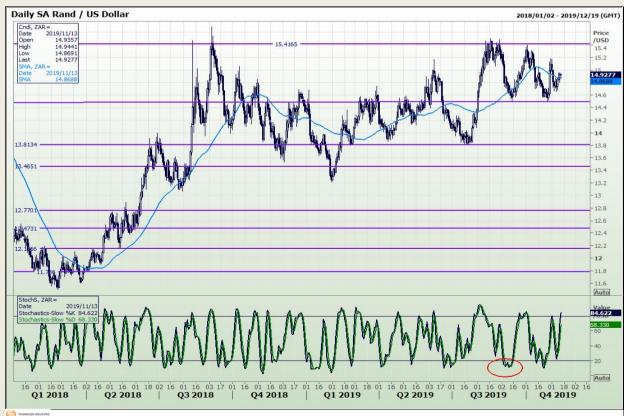

## **Technical Analysis**

Rand / US Dollar

Market Report: 13 November 2019

3rd Floor, AFGRI Building 12 Byls Bridge Boulevard Highveld Extension 73