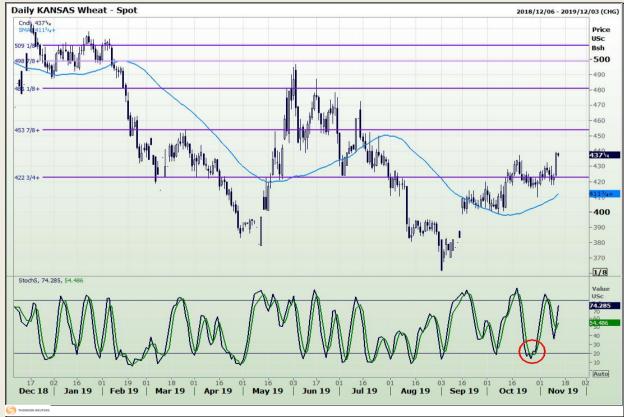

## **Technical Analysis**

Chicago Board of Trade and Kansas Board of Trade - Wheat

Market Report: 13 November 2019

3rd Floor, AFGRI Building 12 Byls Bridge Boulevard Highveld Extension 73

# **Technical Analysis**

Chicago Board of Trade and Kansas Board of Trade - Wheat

Market Report: 13 November 2019

3rd Floor, AFGRI Building 12 Byls Bridge Boulevard Highveld Extension 73