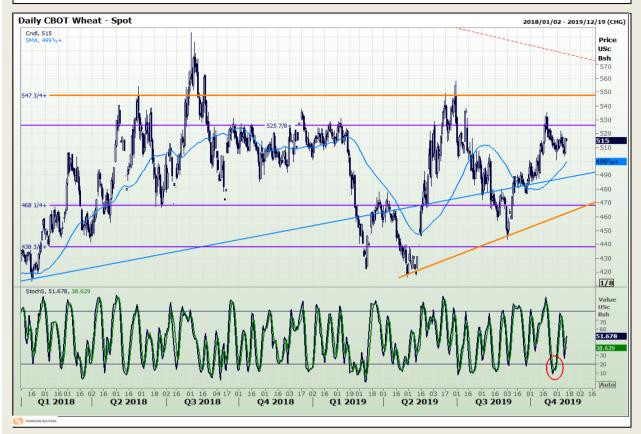

## **Technical Analysis**

Chicago Board of Trade and Kansas Board of Trade - Wheat

Market Report: 13 November 2019

3rd Floor, AFGRI Building 12 Byls Bridge Boulevard Highveld Extension 73

# **Technical Analysis**

Chicago Board of Trade and Kansas Board of Trade - Wheat

Market Report: 13 November 2019

3rd Floor, AFGRI Building 12 Byls Bridge Boulevard Highveld Extension 73