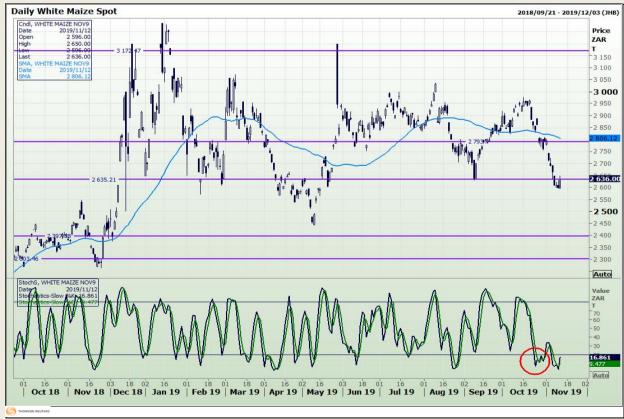

# **Technical Analysis**

South African Futures Exchange - Maize

Market Report: 13 November 2019

3rd Floor, AFGRI Building 12 Byls Bridge Boulevard Highveld Extension 73

## **Technical Analysis**

South African Futures Exchange - Maize

Market Report: 13 November 2019

3rd Floor, AFGRI Building 12 Byls Bridge Boulevard Highveld Extension 73