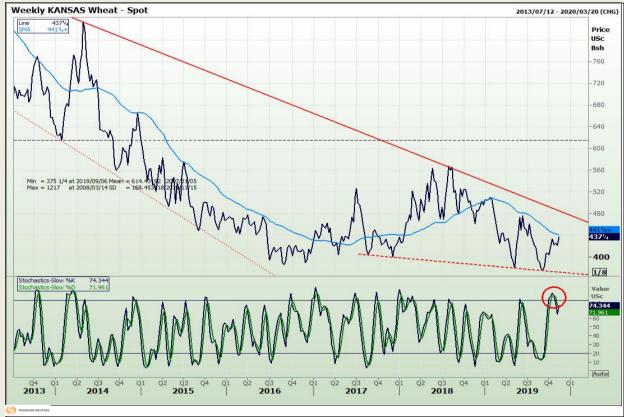

# **Technical Analysis**

Chicago Board of Trade and Kansas Board of Trade - Wheat

Market Report: 13 November 2019

3rd Floor, AFGRI Building 12 Byls Bridge Boulevard Highveld Extension 73