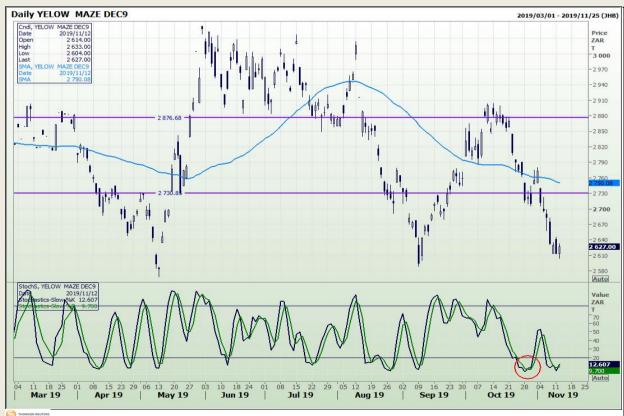

# **Technical Analysis**

South African Futures Exchange - Maize

Market Report: 13 November 2019

3rd Floor, AFGRI Building 12 Byls Bridge Boulevard Highveld Extension 73