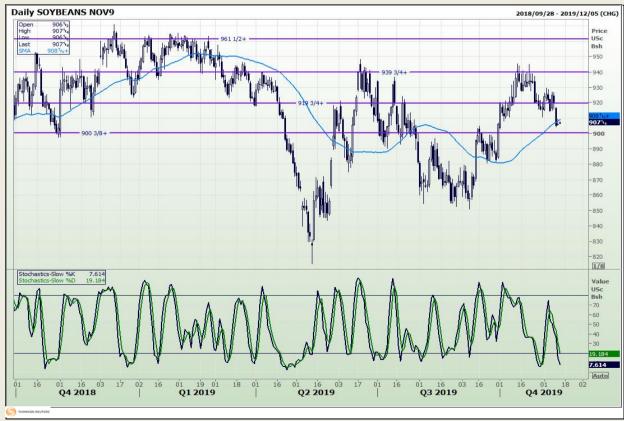

## **Technical Analysis**

Chicago Board of Trade - Soybeans

Market Report: 13 November 2019

3rd Floor, AFGRI Building 12 Byls Bridge Boulevard Highveld Extension 73