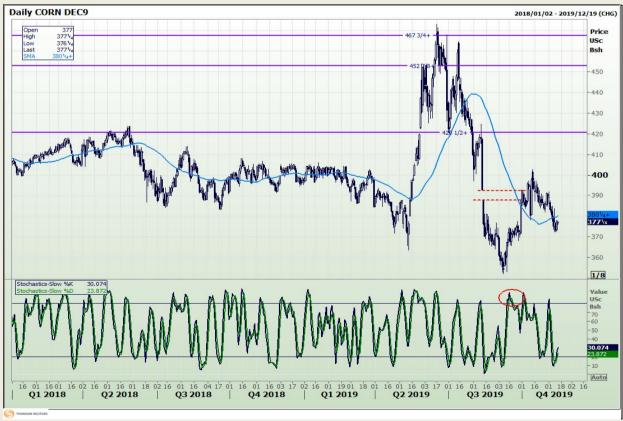

## **Technical Analysis**

Chicago Board of Trade - Corn

Market Report: 13 November 2019

3rd Floor, AFGRI Building 12 Byls Bridge Boulevard Highveld Extension 73