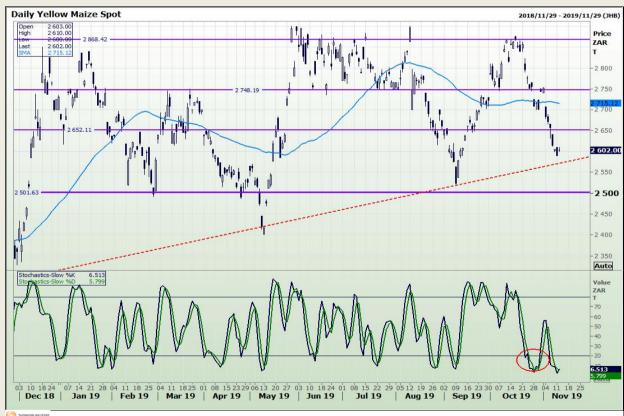

## **Technical Analysis**

South African Futures Exchange - Maize

Market Report: 13 November 2019

3rd Floor, AFGRI Building 12 Byls Bridge Boulevard Highveld Extension 73

# **Technical Analysis**

South African Futures Exchange - Maize

Market Report: 13 November 2019

3rd Floor, AFGRI Building 12 Byls Bridge Boulevard Highveld Extension 73