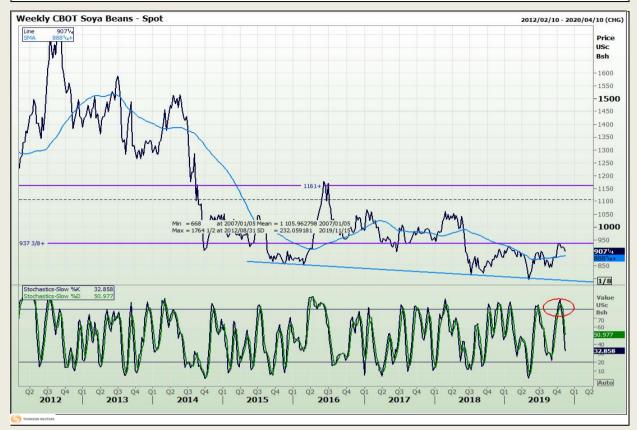

## **Technical Analysis**

Chicago Board of Trade - Soybeans

Market Report: 13 November 2019

3rd Floor, AFGRI Building 12 Byls Bridge Boulevard Highveld Extension 73