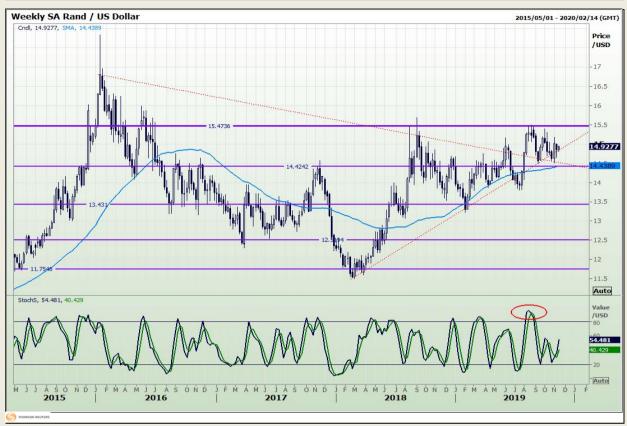

## **Technical Analysis**

Rand / US Dollar

Market Report: 13 November 2019

3rd Floor, AFGRI Building 12 Byls Bridge Boulevard Highveld Extension 73