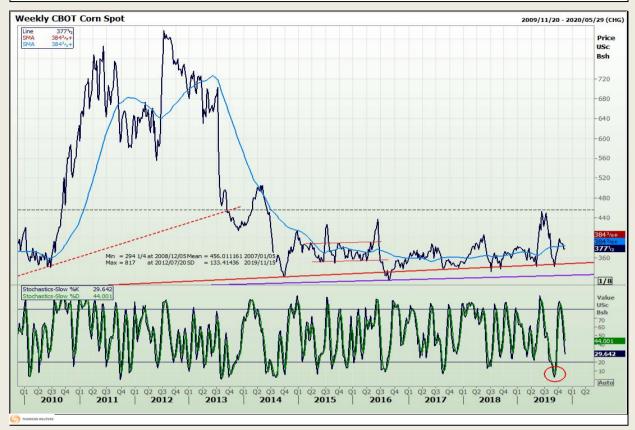

## **Technical Analysis**

Chicago Board of Trade - Corn

Market Report: 13 November 2019

3rd Floor, AFGRI Building 12 Byls Bridge Boulevard Highveld Extension 73