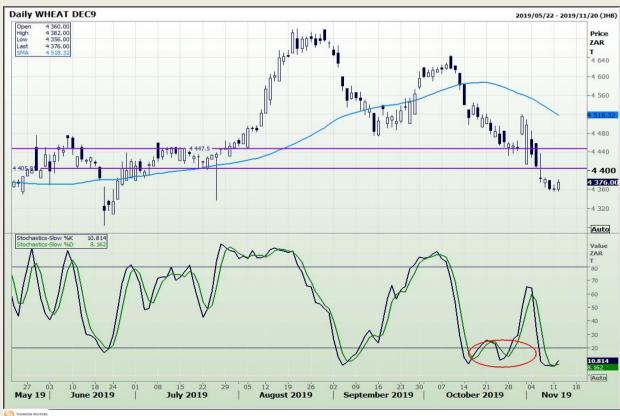

# **Technical Analysis**

South African Futures Exchange - Wheat

Market Report: 13 November 2019

3rd Floor, AFGRI Building 12 Byls Bridge Boulevard Highveld Extension 73