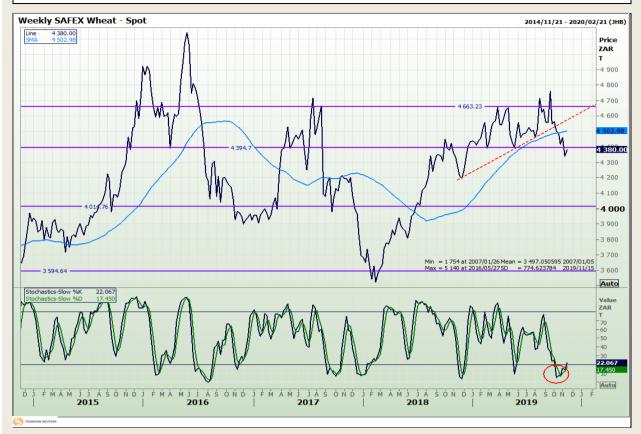

# **Technical Analysis**

South African Futures Exchange - Wheat

DISCLAIMER: This report has been prepared by GroCapital Financial Services Pty Ltd, a wholly owned subsidiary of AFGRI Operations Limitedis provided to you for information purposes only.GROCAPITAL AND AFGRI hereby certify that the views expressed in this report were obtained from sources which GROCAPITAL AND AFGRI consider to be reliable.GROCAPITAL AND AFGRI do not make any representations or give any guarantees or warranties, expressed or implied, as to the correctness, accuracy or completeness of the report.Net Hort GROCAPITAL AND AFGRI, nor any of their respective forest, directors, partners or employees shall assume any liability for any losses arising from errors or omissions in the opinions, forecasts or information, irrespective of whether there has been any negligence by GroCapital and AFGRI, their affiliate, or their respective officers, directors, partners or employees, regardless of whether such damages were foreseen or unforeseen. The information contained in this report is confidential and may be subject to legal privilege. This

Market Report: 14 November 2019

3rd Floor, AFGRI Building 12 Byls Bridge Boulevard Highveld Extension 73