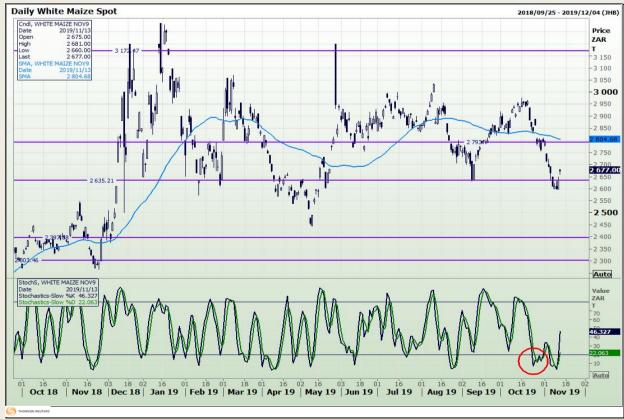

# **Technical Analysis**

South African Futures Exchange - Maize

DISCLAIMER: This report has been prepared by GroCapital Financial Services Pty Ltd, a wholly owned subsidiary of AFGRI Operations Limitedis provided to you for information purposes only.GROCAPITAL AND AFGRI hereby certify that the views expressed in this report were obtained from sources which GROCAPITAL AND AFGRI consider to be reliable.GROCAPITAL AND AFGRI do not make any representations or give any guarantees or warranties, expressed or implied, as to the correctness, accuracy or completeness of the report.Neither GROCAPITAL AND AFGRI, on any of their respective officers, directors, partners or employees, shall assume any liability for any losses arising from errors or omissions in the opinions, forecasts or information, irrespective of whether there has been any negligence by GroCapital and AFGRI, their affiliate, or their respective officers, directors, partners or employees, regardless of whether such damages were foreseen or unforeseen. The information contained in this report is confidential and may be subject to legal privilege. This

Market Report : 14 November 2019

3rd Floor, AFGRI Building 12 Byls Bridge Boulevard Highveld Extension 73