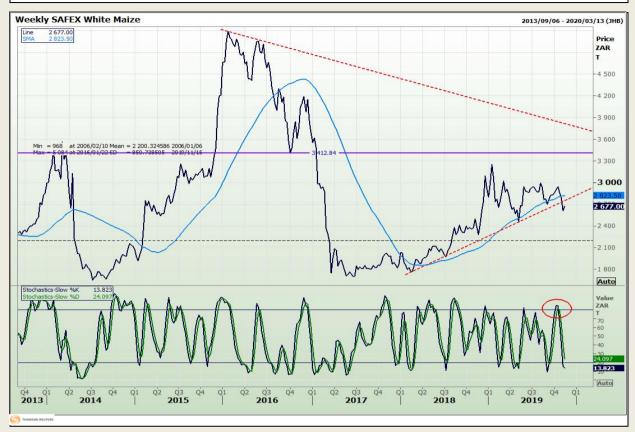

# **Technical Analysis**

South African Futures Exchange - Maize

DISCLAIMER: This report has been prepared by GroCapital Financial Services Pty Ltd, a wholly owned subsidiary of AFGRI Operations Limitedis provided to you for information purposes only.GROCAPITAL AND AFGRI hereby certify that the views expressed in this report were obtained from sources which GROCAPITAL AND AFGRI consider to be reliable.GROCAPITAL AND AFGRI do not make any representations or give any guarantees or warranties, expressed or implied, as to the correctness, accuracy or completeness of the report.Neither GROCAPITAL AND AFGRI, on any of their respective officers, directors, partners or employees, shall assume any liability for any losses arising from errors or omissions in the opinions, forecasts or information, irrespective of whether there has been any negligence by GroCapital and AFGRI, their affiliate, or their respective officers, directors, partners or employees, regardless of whether such damages were foreseen or unforeseen. The information contained in this report is confidential and may be subject to legal privilege. This

Market Report : 14 November 2019

3rd Floor, AFGRI Building 12 Byls Bridge Boulevard Highveld Extension 73