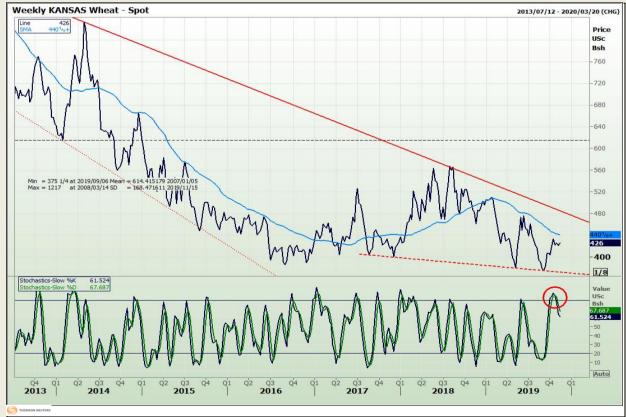

## **Technical Analysis**

Chicago Board of Trade and Kansas Board of Trade - Wheat

DISCLAIMER: This report has been prepared by GroCapital Financial Services Pty Ltd, a wholly owned subsidiary of AFGRI Operations Limitedis provided to you for information purposes only.GROCAPITAL AND AFGRI hereby certify that the views expressed in this report were obtained from sources which GROCAPITAL AND AFGRI consider to be reliable.GROCAPITAL AND AFGRI do not make any representations or give any guarantees or warranties, expressed or implied, as to the correctness, accuracy or completeness of the report.Net here GROCAPITAL AND AFGRI, nor any of their respective officers, directors, partners or employees shall assume any liability for any losses arising from errors or omissions in the opinions, forecasts or information, irrespective of whether there has been any negligence by GroCapital and AFGRI, their affiliate, or their respective officers, directors, partners or employees, regardless of whether such damages were foreseen or unforeseen. The information contained in this report is confidential and may be subject to legal privilege. This

Market Report : 14 November 2019

3rd Floor, AFGRI Building 12 Byls Bridge Boulevard Highveld Extension 73