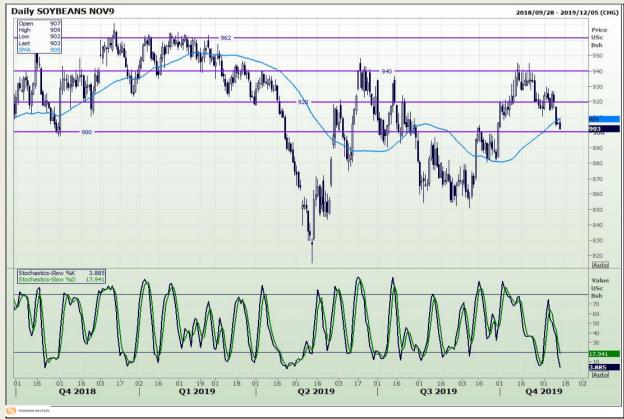

# **Technical Analysis**

Chicago Board of Trade - Soybeans

DISCLAIMER: This report has been prepared by GroCapital Financial Services Pty Ltd, a wholly owned subsidiary of AFGRI Operations Limitedis provided to you for information purposes only.GROCAPITAL AND AFGRI hereby certify that the views expressed in this report were obtained from sources which GROCAPITAL AND AFGRI consider to be reliable.GROCAPITAL AND AFGRI do not make any representations or give any guarantees or warranties, expressed or implied, as to the correctness, accuracy or completeness of the report.Weither GROCAPITAL AND AFGRI, nor any affiliate, nor any of their respective officers, directors, partners or employees, salid assume any liability for any losses arising from errors or omissions in the opinions, forecasts or information, irrespective of whether there has been any negligence by GroCapital and AFGRI, their affiliate, or their respective officers, directors, partners or employees, regardless of whether such damages were foreseen or unforeseen. The information contained in this report is confidential and may be subject to legal privilege. This report is not intended to not should it be taken to create any legal relations or contractual relations.

Market Report : 14 November 2019

3rd Floor, AFGRI Building 12 Byls Bridge Boulevard Highveld Extension 73