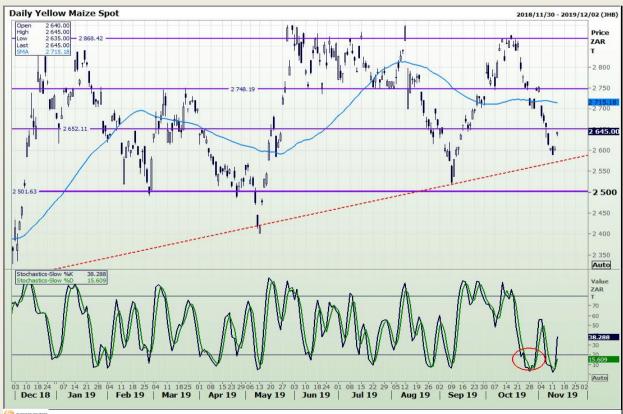

# **Technical Analysis**

South African Futures Exchange - Maize

DISCLAIMER: This report has been prepared by GroCapital Financial Services Pty Ltd, a wholly owned subsidiary of AFGRI Operations Limitedis provided to you for information purposes only.GROCAPITAL AND AFGRI hereby certify that the views expressed in this report were obtained from sources which GROCAPITAL AND AFGRI consider to be reliable.GROCAPITAL AND AFGRI do not make any representations or give any guarantees or warranties, expressed or implied, as to the correctness, accuracy or completeness of the report.Net here GROCAPITAL AND AFGRI, nor any of their respective officers, directors, partners or employees shall assume any liability for any losses arising from errors or omissions in the opinions, forecasts or information, irrespective of whether there has been any negligence by GroCapital and AFGRI, their affiliate, or their respective officers, directors, partners or employees, regardless of whether such damages were foreseen or unforeseen. The information contained in this report is confidential and may be subject to legal privilege. This

Market Report : 14 November 2019

3rd Floor, AFGRI Building 12 Byls Bridge Boulevard Highveld Extension 73