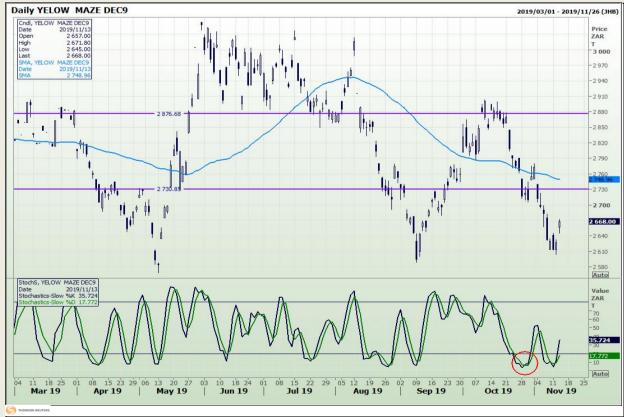

# **Technical Analysis**

South African Futures Exchange - Maize

DISCLAIMER: This report has been prepared by GroCapital Financial Services Pty Ltd, a wholly owned subsidiary of AFGRI Operations Limitedis provided to you for information purposes only.GROCAPITAL AND AFGRI hereby certify that the views expressed in this report were obtained from sources which GROCAPITAL AND AFGRI consider to be reliable.GROCAPITAL AND AFGRI do not make any representations or give any guarantees or warranties, expressed or implied, as to the correctness, accuracy or completeness of the report.Neither GROCAPITAL AND AFGRI, on any of their respective officers, directors, partners or employees, shall assume any liability for any losses arising from errors or omissions in the opinions, forecasts or information, irrespective of whether there has been any negligence by GroCapital and AFGRI, their affiliate, or their respective officers, directors, partners or employees, regardless of whether such damages were foreseen or unforeseen. The information contained in this report is confidential and may be subject to legal privilege. This

Market Report : 14 November 2019

3rd Floor, AFGRI Building 12 Byls Bridge Boulevard Highveld Extension 73