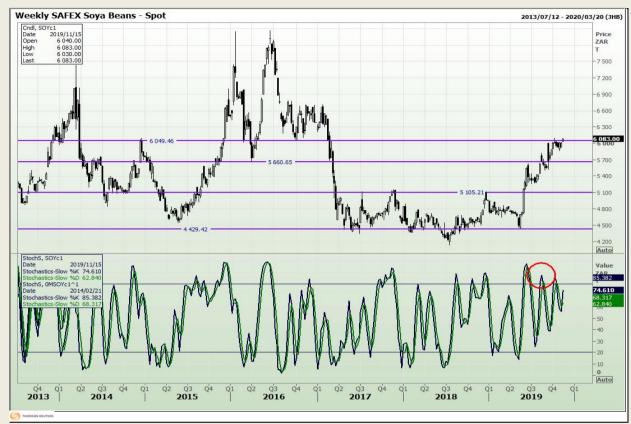

# **Technical Analysis**

**South African Futures Exchange - Soybeans** 

DISCLAIMER: This report has been prepared by GroCapital Financial Services Pty Ltd, a wholly owned subsidiary of AFGRI Operations Limitedis provided to you for information purposes only.GROCAPITAL AND AFGRI hereby certify that the views expressed in this report were obtained from sources which GROCAPITAL AND AFGRI consider to be reliable.GROCAPITAL AND AFGRI do not make any representations or give any guarantees or warranties, expressed or implied, as to the correctness, accuracy or completeness of the report.Neither GROCAPITAL AND AFGRI, nor any affiliate, nor any of their respective officers, directors, partners or employees sarising from errors or omissions in the opinions, forecasts or information, irrespective of whether there has been any negligence by GroCapital and AFGRI, their affiliate, or their respective officers, directors, partners or employees, regardless of whether such damages were foreseen or unforeseen. The information contained in this report is confidential and may be subject to legal privilege. This report is not intended to not should it be taken to create any legal relations or contractual relations.

Market Report: 14 November 2019

3rd Floor, AFGRI Building 12 Byls Bridge Boulevard Highveld Extension 73