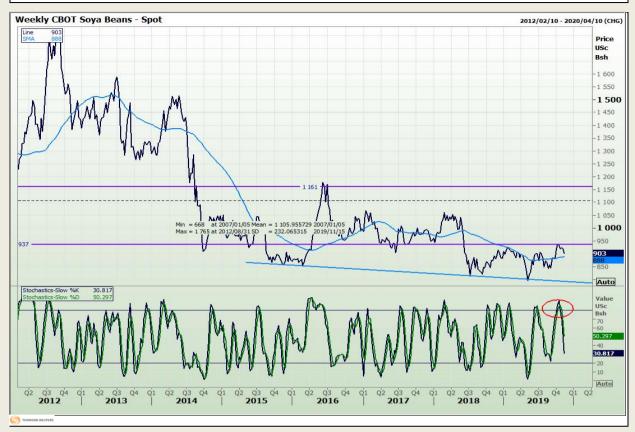

# **Technical Analysis**

Chicago Board of Trade - Soybeans

DISCLAIMER: This report has been prepared by GroCapital Financial Services Pty Ltd, a wholly owned subsidiary of AFGRI Operations Limitedis provided to you for information purposes only.GROCAPITAL AND AFGRI hereby certify that the views expressed in this report were obtained from sources which GROCAPITAL AND AFGRI consider to be reliable.GROCAPITAL AND AFGRI do not make any representations or give any guarantees or warranties, expressed or implied, as to the correctness, accuracy or completeness of the report.Weither GROCAPITAL AND AFGRI, nor any affiliate, nor any of their respective officers, directors, partners or employees, salid assume any liability for any losses arising from errors or omissions in the opinions, forecasts or information, irrespective of whether there has been any negligence by GroCapital and AFGRI, their affiliate, or their respective officers, directors, partners or employees, regardless of whether such damages were foreseen or unforeseen. The information contained in this report is confidential and may be subject to legal privilege. This report is not intended to not should it be taken to create any legal relations or contractual relations.

Market Report : 14 November 2019

3rd Floor, AFGRI Building 12 Byls Bridge Boulevard Highveld Extension 73