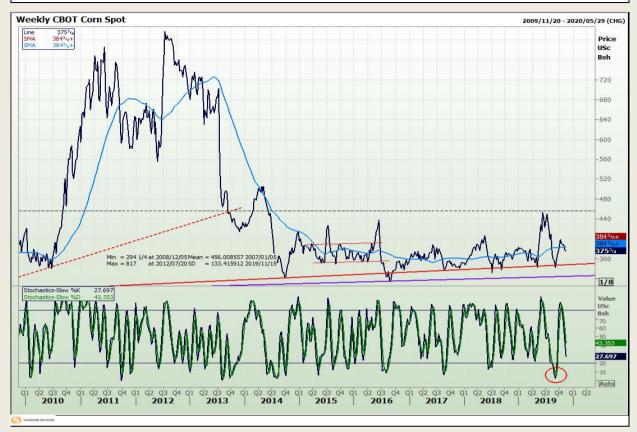

## **Technical Analysis**

Chicago Board of Trade - Corn

DISCLAIMER: This report has been prepared by GroCapital Financial Services Pty Ltd, a wholly owned subsidiary of AFGRI Operations Limitedis provided to you for information purposes only.GROCAPITAL AND AFGRI hereby certify that the views expressed in this report were obtained from sources which GROCAPITAL AND AFGRI consider to be reliable.GROCAPITAL AND AFGRI do not make any representations or give any guarantees or warranties, expressed or implied, as to the correctness, accuracy or completeness of the report.Neither GROCAPITAL AND AFGRI, on any of their respective officers, directors, partners or employees, shall assume any liability for any losses arising from errors or omissions in the opinions, forecasts or information, irrespective of whether there has been any negligence by GroCapital and AFGRI, their affiliate, or their respective officers, directors, partners or employees, regardless of whether such damages were foreseen or unforeseen. The information contained in this report is confidential and may be subject to legal privilege. This

Market Report : 14 November 2019

3rd Floor, AFGRI Building 12 Byls Bridge Boulevard Highveld Extension 73