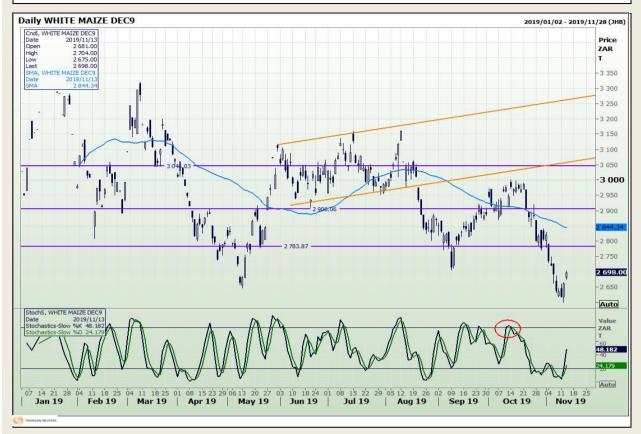

# **Technical Analysis**

South African Futures Exchange - Maize

DISCLAIMER: This report has been prepared by GroCapital Financial Services Pty Ltd, a wholly owned subsidiary of AFGRI Operations Limitedis provided to you for information purposes only.GROCAPITAL AND AFGRI hereby certify that the views expressed in this report were obtained from sources which GROCAPITAL AND AFGRI consider to be reliable.GROCAPITAL AND AFGRI do not make any representations or give any guarantees or warranties, expressed or implied, as to the correctness, accuracy or completeness of the report.Neither GROCAPITAL AND AFGRI, on any of their respective officers, directors, partners or employees, shall assume any liability for any losses arising from errors or omissions in the opinions, forecasts or information, irrespective of whether there has been any negligence by GroCapital and AFGRI, their affiliate, or their respective officers, directors, partners or employees, regardless of whether such damages were foreseen or unforeseen. The information contained in this report is confidential and may be subject to legal privilege. This

Market Report : 14 November 2019

3rd Floor, AFGRI Building 12 Byls Bridge Boulevard Highveld Extension 73