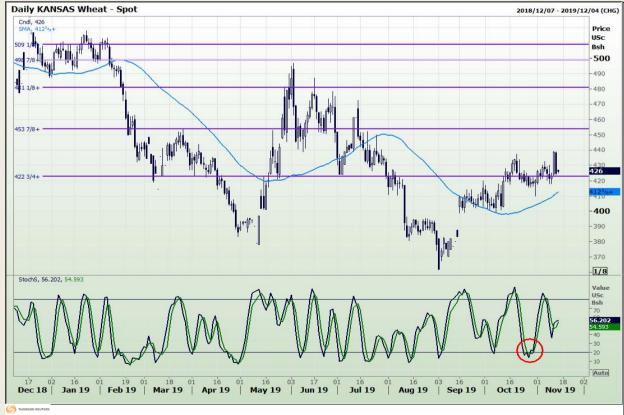

## **Technical Analysis**

Chicago Board of Trade and Kansas Board of Trade - Wheat

DISCLAIMER: This report has been prepared by GroCapital Financial Services Pty Ltd, a wholly owned subsidiary of AFGRI Operations Limitedis provided to you for information purposes only.GROCAPITAL AND AFGRI hereby certify that the views expressed in this report were obtained from sources which GROCAPITAL AND AFGRI consider to be reliable.GROCAPITAL AND AFGRI do not make any representations or give any guarantees or warranties, expressed or implied, as to the correctness, accuracy or completeness of the report.Neither GROCAPITAL AND AFGRI, on any of their respective officers, directors, partners or employees, shall assume any liability for any losses arising from errors or omissions in the opinions, forecasts or information, irrespective of whether there has been any negligence by GroCapital and AFGRI, their affiliate, or their respective officers, directors, partners or employees, regardless of whether such damages were foreseen or unforeseen. The information contained in this report is confidential and may be subject to legal privilege. This

Market Report: 14 November 2019

3rd Floor, AFGRI Building 12 Byls Bridge Boulevard Highveld Extension 73