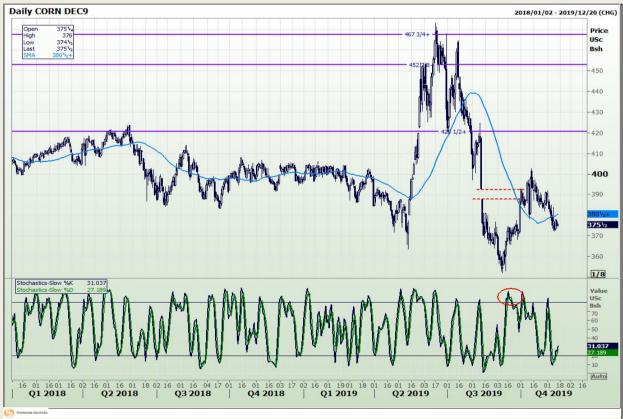

## **Technical Analysis**

Chicago Board of Trade - Corn

DISCLAIMER: This report has been prepared by GroCapital Financial Services Pty Ltd, a wholly owned subsidiary of AFGRI Operations Limitedis provided to you for information purposes only.GROCAPITAL AND AFGRI hereby certify that the views expressed in this report were obtained from sources which GROCAPITAL AND AFGRI consider to be reliable.GROCAPITAL AND AFGRI do not make any representations or give any guarantees or warranties, expressed or implied, as to the correctness, accuracy or completeness of the report.Neither GROCAPITAL AND AFGRI, on any of their respective officers, directors, partners or employees, shall assume any liability for any losses arising from errors or omissions in the opinions, forecasts or information, irrespective of whether there has been any negligence by GroCapital and AFGRI, their affiliate, or their respective officers, directors, partners or employees, regardless of whether such damages were foreseen or unforeseen. The information contained in this report is confidential and may be subject to legal privilege. This

Market Report : 14 November 2019

3rd Floor, AFGRI Building 12 Byls Bridge Boulevard Highveld Extension 73