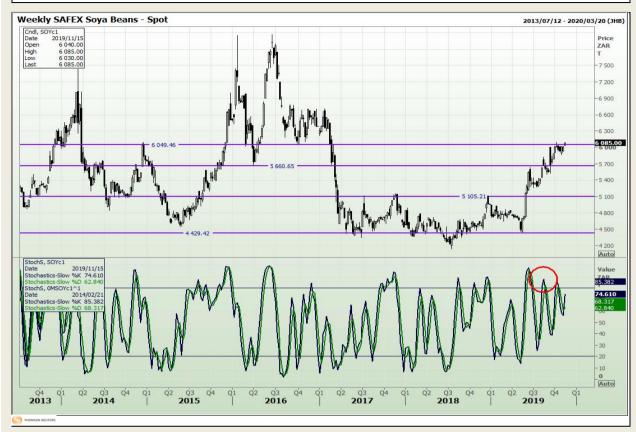

## **Technical Analysis**

**South African Futures Exchange - Soybeans** 

DISCLAIMER: This report has been prepared by GroCapital Financial Services Pty Ltd, a wholly owned subsidiary of AFGRI Operations Limitedis provided to you for information purposes only.GROCAPITAL AND AFGRI hereby certify that the views expressed in this report were obtained from sources which GROCAPITAL AND AFGRI consider to be reliable.GROCAPITAL AND AFGRI do not make any representations or give any guarantees or warranties, expressed or implied, as to the correctness, accuracy or completeness of the report.Net here GROCAPITAL AND AFGRI, nor any of their respective officers, directors, partners or employees shall assume any liability for any losses arising from errors or omissions in the opinions, forecasts or information, irrespective of whether there has been any negligence by GroCapital and AFGRI, their affiliate, or their respective officers, directors, partners or employees, regardless of whether such damages were foreseen or unforeseen. The information contained in this report is confidential and may be subject to legal privilege. This

Market Report : 15 November 2019

3rd Floor, AFGRI Building 12 Byls Bridge Boulevard Highveld Extension 73