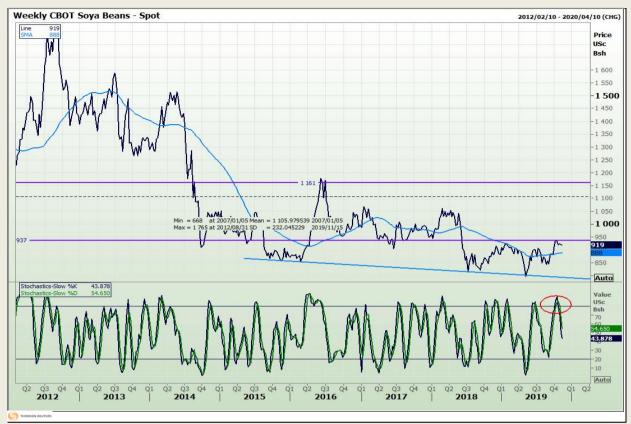

## **Technical Analysis**

Chicago Board of Trade - Soybeans

DISCLAIMER: This report has been prepared by GroCapital Financial Services Pty Ltd, a wholly owned subsidiary of AFGRI Operations Limitedis provided to you for information purposes only.GROCAPITAL AND AFGRI hereby certify that the views expressed in this report were obtained from sources which GROCAPITAL AND AFGRI consider to be reliable.GROCAPITAL AND AFGRI do not make any representations or give any guarantees or warranties, expressed or implied, as to the correctness, accuracy or completeness of the report.Neither GROCAPITAL AND AFGRI, nor any affiliate, nor any of their respective officers, directors, partners or employees arising from errors or omissions in the opinions, forecasts or information, irrespective of whether there has been any negligence by GroCapital and AFGRI, their affiliate, or their respective officers, directors, partners or employees, regardless of whether such damages were foreseen or unforeseen. The information contained in this report is confidential and may be subject to legal privilege. This report is not intended to not should it be taken to create any legal relations or contractual relations.