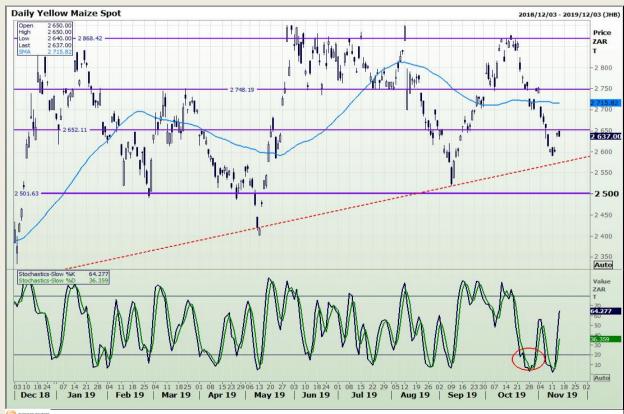

## **Technical Analysis**

South African Futures Exchange - Maize

DISCLAIMER: This report has been prepared by GroCapital Financial Services Pty Ltd, a wholly owned subsidiary of AFGRI Operations Limitedis provided to you for information purposes only.GROCAPITAL AND AFGRI hereby certify that the views expressed in this report were obtained from sources which GROCAPITAL AND AFGRI consider to be reliable.GROCAPITAL AND AFGRI do not make any representations or give any guarantees or warranties, expressed or implied, as to the correctness, accuracy or completeness of the report.Net Hort GROCAPITAL AND AFGRI, nor any of their respective officers, directors, partners or employees shall assume any liability for any losses arising from errors or omissions in the opinions, forecasts or information, irrespective of whether there has been any negligence by GroCapital and AFGRI, their affiliate, or their respective officers, directors, partners or employees, regardless of whether such damages were foreseen or unforeseen. The information contained in this report is confidential and may be subject to legal privilege. This

Market Report: 15 November 2019

3rd Floor, AFGRI Building 12 Byls Bridge Boulevard Highveld Extension 73