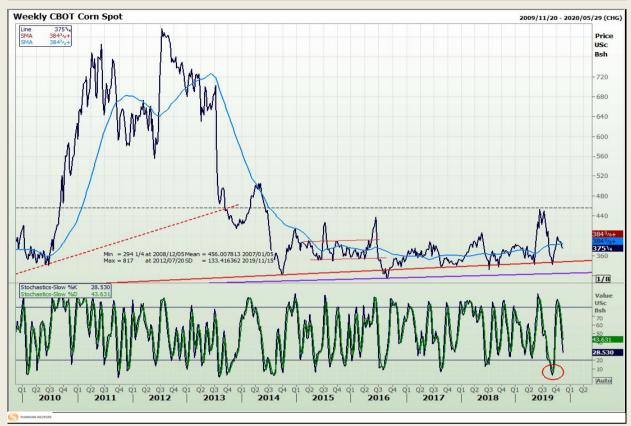

## **Technical Analysis**

Chicago Board of Trade - Corn

DISCLAIMER: This report has been prepared by GroCapital Financial Services Pty Ltd, a wholly owned subsidiary of AFGRI Operations Limitedis provided to you for information purposes only.GROCAPITAL AND AFGRI hereby certify that the views expressed in this report were obtained from sources which GROCAPITAL AND AFGRI consider to be reliable.GROCAPITAL AND AFGRI do not make any representations or give any guarantees or warranties, expressed or implied, as to the correctness, accuracy or completeness of the report.Neither GROCAPITAL AND AFGRI, on any of their respective officers, directors, partners or employees, shall assume any liability for any losses arising from errors or omissions in the opinions, forecasts or information, irrespective of whether there has been any negligence by GroCapital and AFGRI, their affiliate, or their respective officers, directors, partners or employees, regardless of whether such damages were foreseen or unforeseen. The information contained in this report is confidential and may be subject to legal privilege. This

Market Report : 15 November 2019

3rd Floor, AFGRI Building 12 Byls Bridge Boulevard Highveld Extension 73