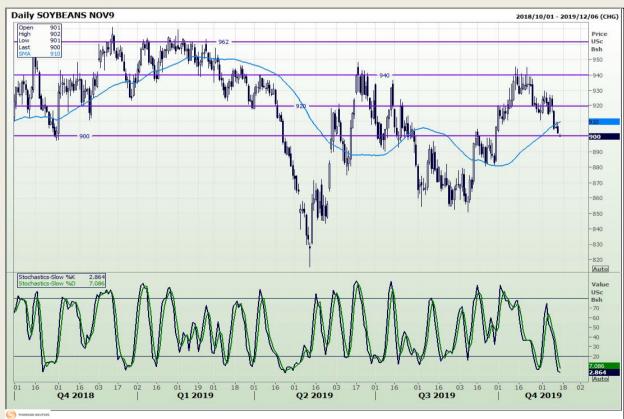

## **Technical Analysis**

Chicago Board of Trade - Soybeans

DISCLAIMER: This report has been prepared by GroCapital Financial Services Pty Ltd, a wholly owned subsidiary of AFGRI Operations Limitedis provided to you for information purposes only.GROCAPITAL AND AFGRI hereby certify that the views expressed in this report were obtained from sources which GROCAPITAL AND AFGRI consider to be reliable.GROCAPITAL AND AFGRI do not make any representations or give any guarantees or warranties, expressed or implied, as to the correctness, accuracy or completeness of the report.Neither GROCAPITAL AND AFGRI, nor any affiliate, nor any of their respective officers, directors, partners or employees arising from errors or omissions in the opinions, forecasts or information, irrespective of whether there has been any negligence by GroCapital and AFGRI, their affiliate, or their respective officers, directors, partners or employees, regardless of whether such damages were foreseen or unforeseen. The information contained in this report is confidential and may be subject to legal privilege. This report is not intended to not should it be taken to create any legal relations or contractual relations.

Market Report : 15 November 2019

3rd Floor, AFGRI Building 12 Byls Bridge Boulevard Highveld Extension 73