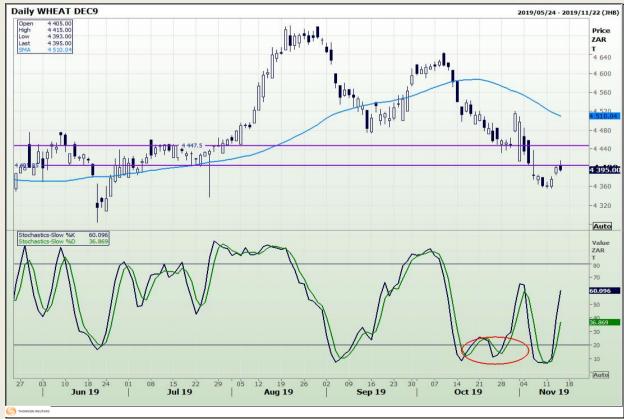

## **Technical Analysis**

South African Futures Exchange - Wheat

DISCLAIMER: This report has been prepared by GroCapital Financial Services Pty Ltd, a wholly owned subsidiary of AFGRI Operations Limitedis provided to you for information purposes only.GROCAPITAL AND AFGRI hereby certify that the views expressed in this report were obtained from sources which GROCAPITAL AND AFGRI consider to be reliable.GROCAPITAL AND AFGRI do not make any representations or give any guarantees or warranties, expressed or implied, as to the correctness, accuracy or completeness of the report.Neither GROCAPITAL AND AFGRI, nor any affiliate, nor any of their respective officers, directors, partners or employees arising from errors or omissions in the opinions, forecasts or information, irrespective of whether there has been any negligence by GroCapital and AFGRI, their affiliate, or their respective officers, directors, partners or employees, regardless of whether such damages were foreseen or unforeseen. The information contained in this report is confidential and may be subject to legal privilege. This report is not intended to not should it be taken to create any legal relations or contractual relations.