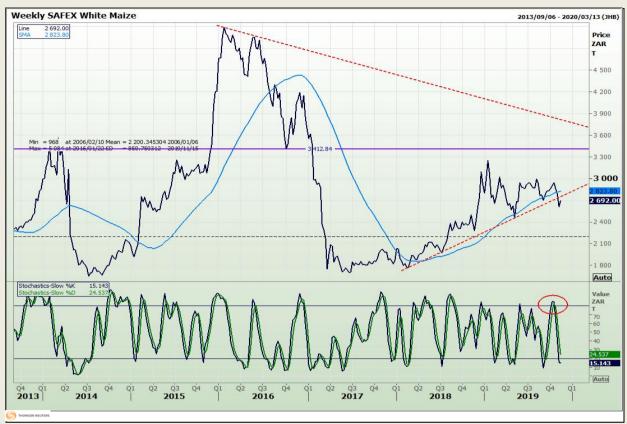

## **Technical Analysis**

South African Futures Exchange - Maize

DISCLAIMER: This report has been prepared by GroCapital Financial Services Pty Ltd, a wholly owned subsidiary of AFGRI Operations Limitedis provided to you for information purposes only.GROCAPITAL AND AFGRI hereby certify that the views expressed in this report were obtained from sources which GROCAPITAL AND AFGRI consider to be reliable.GROCAPITAL AND AFGRI do not make any representations or give any guarantees or warranties, expressed or implied, as to the correctness, accuracy or completeness of the report.Neither GROCAPITAL AND AFGRI, on any of their respective officers, directors, partners or employees, shall assume any liability for any losses arising from errors or omissions in the opinions, forecasts or information, irrespective of whether there has been any negligence by GroCapital and AFGRI, their affiliate, or their respective officers, directors, partners or employees, regardless of whether such damages were foreseen or unforeseen. The information contained in this report is confidential and may be subject to legal privilege. This

Market Report : 15 November 2019

3rd Floor, AFGRI Building 12 Byls Bridge Boulevard Highveld Extension 73