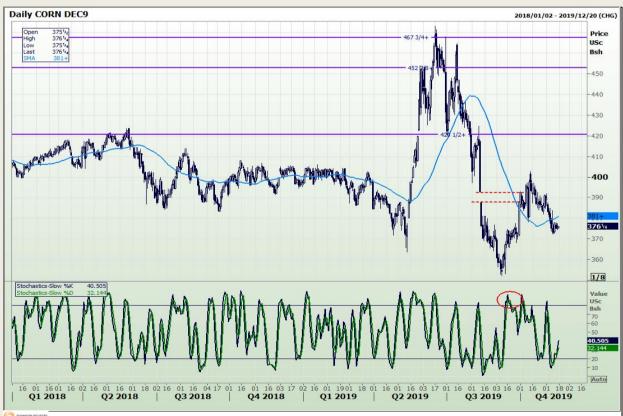

## **Technical Analysis**

Chicago Board of Trade - Corn

DISCLAIMER: This report has been prepared by GroCapital Financial Services Pty Ltd, a wholly owned subsidiary of AFGRI Operations Limitedis provided to you for information purposes only.GROCAPITAL AND AFGRI hereby certify that the views expressed in this report were obtained from sources which GROCAPITAL AND AFGRI consider to be reliable.GROCAPITAL AND AFGRI do not make any representations or give any guarantees or warranties, expressed or implied, as to the correctness, accuracy or completeness of the report.Neither GROCAPITAL AND AFGRI, on any of their respective officers, directors, partners or employees, shall assume any liability for any losses arising from errors or omissions in the opinions, forecasts or information, irrespective of whether there has been any negligence by GroCapital and AFGRI, their affiliate, or their respective officers, directors, partners or employees, regardless of whether such damages were foreseen or unforeseen. The information contained in this report is confidential and may be subject to legal privilege. This

Market Report : 15 November 2019

3rd Floor, AFGRI Building 12 Byls Bridge Boulevard Highveld Extension 73