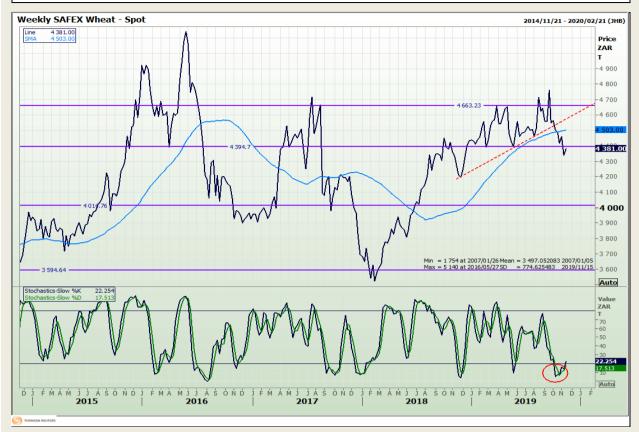

## **Technical Analysis**

South African Futures Exchange - Wheat

DISCLAIMER: This report has been prepared by GroCapital Financial Services Pty Ltd, a wholly owned subsidiary of AFGRI Operations Limitedis provided to you for information purposes only.GROCAPITAL AND AFGRI hereby certify that the views expressed in this report were obtained from sources which GROCAPITAL AND AFGRI consider to be reliable.GROCAPITAL AND AFGRI do not make any representations or give any guarantees or warranties, expressed or implied, as to the correctness, accuracy or completeness of the report.Neither GROCAPITAL AND AFGRI, nor any affiliate, nor any of their respective officers, directors, partners or employees arising from errors or omissions in the opinions, forecasts or information, irrespective of whether there has been any negligence by GroCapital and AFGRI, their affiliate, or their respective officers, directors, partners or employees, regardless of whether such damages were foreseen or unforeseen. The information contained in this report is confidential and may be subject to legal privilege. This report is not intended to not should it be taken to create any legal relations or contractual relations.