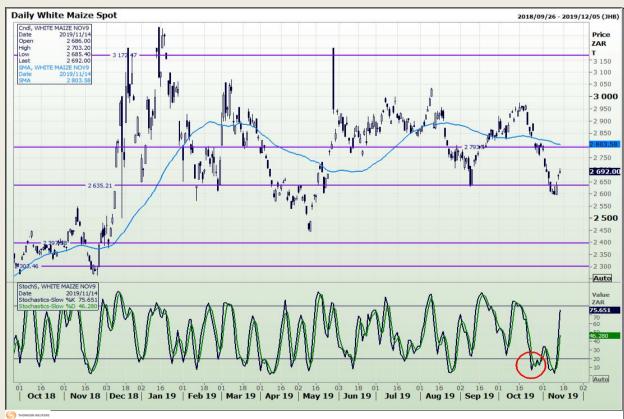

## **Technical Analysis**

South African Futures Exchange - Maize

DISCLAIMER: This report has been prepared by GroCapital Financial Services Pty Ltd, a wholly owned subsidiary of AFGRI Operations Limitedis provided to you for information purposes only.GROCAPITAL AND AFGRI hereby certify that the views expressed in this report were obtained from sources which GROCAPITAL AND AFGRI consider to be reliable.GROCAPITAL AND AFGRI do not make any representations or give any guarantees or warranties, expressed or implied, as to the correctness, accuracy or completeness of the report.Neither GROCAPITAL AND AFGRI, on any of their respective officers, directors, partners or employees, shall assume any liability for any losses arising from errors or omissions in the opinions, forecasts or information, irrespective of whether there has been any negligence by GroCapital and AFGRI, their affiliate, or their respective officers, directors, partners or employees, regardless of whether such damages were foreseen or unforeseen. The information contained in this report is confidential and may be subject to legal privilege. This

Market Report : 15 November 2019

3rd Floor, AFGRI Building 12 Byls Bridge Boulevard Highveld Extension 73