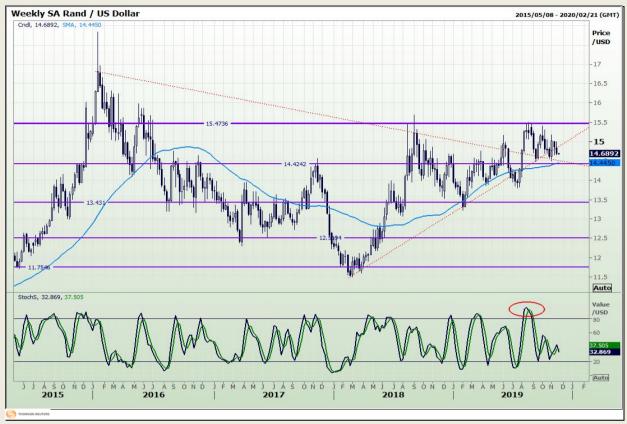

## **Technical Analysis**

Rand / US Dollar

Market Report: 18 November 2019

3rd Floor, AFGRI Building 12 Byls Bridge Boulevard Highveld Extension 73