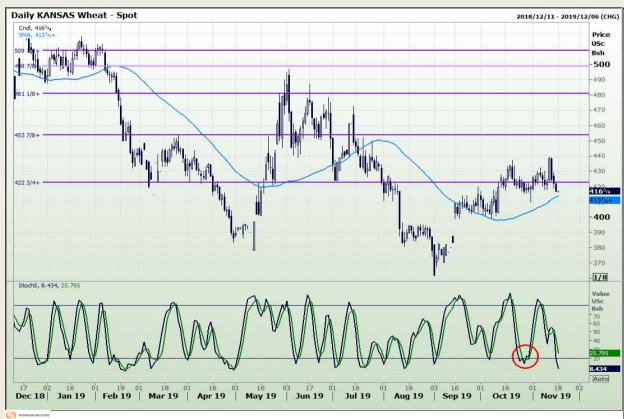

## **Technical Analysis**

Chicago Board of Trade and Kansas Board of Trade - Wheat

Market Report: 18 November 2019

3rd Floor, AFGRI Building 12 Byls Bridge Boulevard Highveld Extension 73