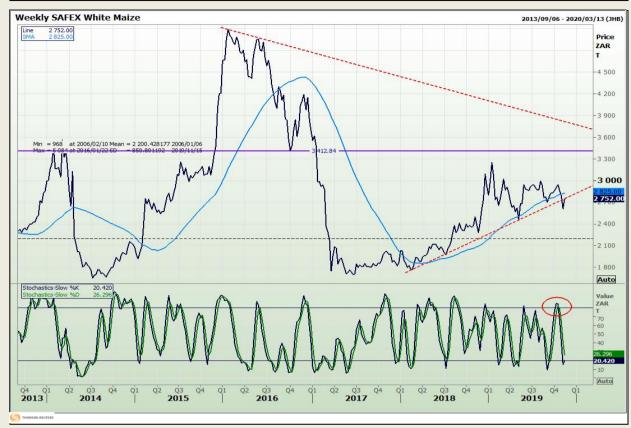

## **Technical Analysis**

South African Futures Exchange - Maize

Market Report: 18 November 2019

3rd Floor, AFGRI Building 12 Byls Bridge Boulevard Highveld Extension 73