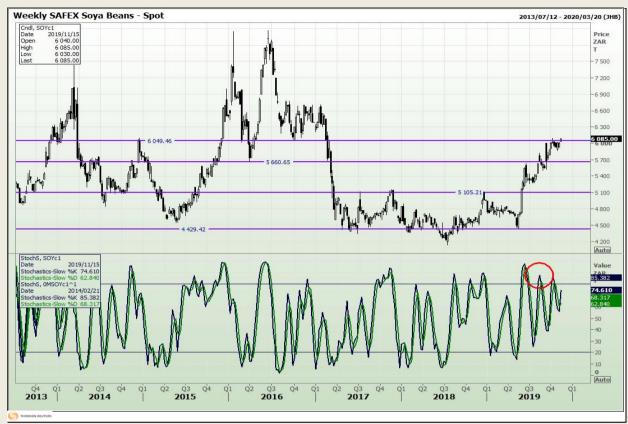

## **Technical Analysis**

**South African Futures Exchange - Soybeans** 

Market Report: 18 November 2019

3rd Floor, AFGRI Building 12 Byls Bridge Boulevard Highveld Extension 73