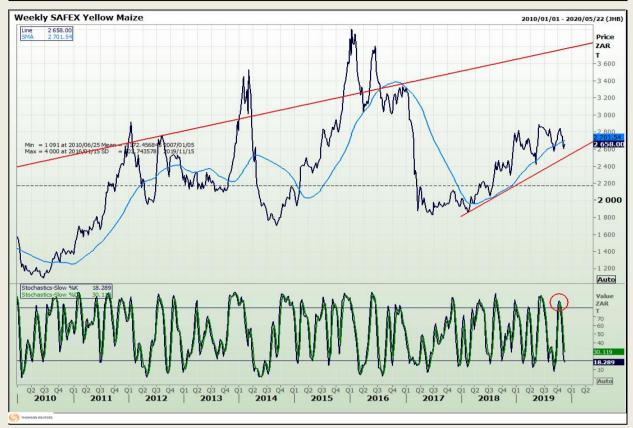

## **Technical Analysis**

South African Futures Exchange - Maize

Market Report: 18 November 2019

3rd Floor, AFGRI Building 12 Byls Bridge Boulevard Highveld Extension 73