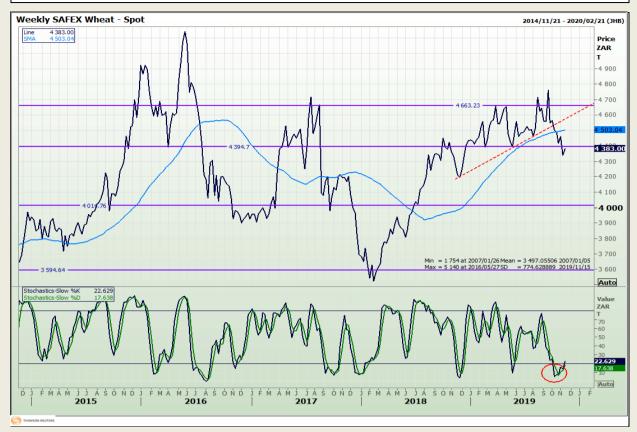

## **Technical Analysis**

South African Futures Exchange - Wheat

Market Report: 18 November 2019

3rd Floor, AFGRI Building 12 Byls Bridge Boulevard Highveld Extension 73