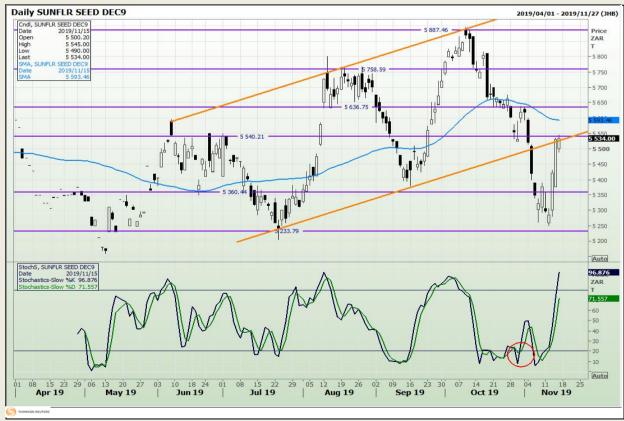

Analysis**

South African Futures Exchange - Wheat







Market Report: 18 November 2019

3rd Floor, AFGRI Building 12 Byls Bridge Boulevard Highveld Extension 73

## **Technical Analysis**

Chicago Board of Trade and Kansas Board of Trade - Wheat







Market Report: 18 November 2019

3rd Floor, AFGRI Building 12 Byls Bridge Boulevard Highveld Extension 73

## **Technical Analysis**

Chicago Board of Trade - Soybeans







Market Report: 18 November 2019

3rd Floor, AFGRI Building 12 Byls Bridge Boulevard Highveld Extension 73

## **Technical Analysis**

**South African Futures Exchange - Soybeans** 







Market Report: 18 November 2019

3rd Floor, AFGRI Building 12 Byls Bridge Boulevard Highveld Extension 73

## **Technical Analysis**

South African Futures Exchange - Sunflower