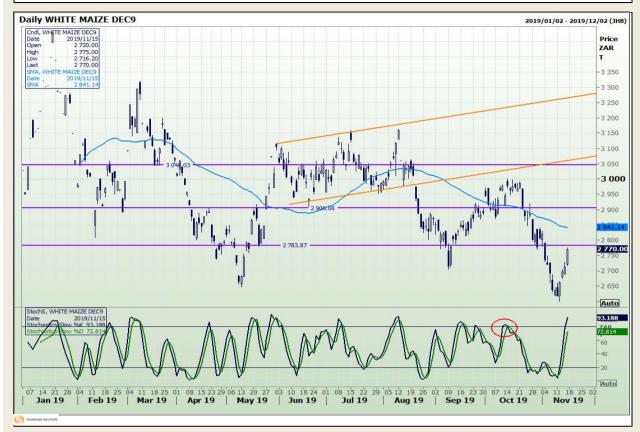

## **Technical Analysis**

South African Futures Exchange - Maize

Market Report: 18 November 2019

3rd Floor, AFGRI Building 12 Byls Bridge Boulevard Highveld Extension 73