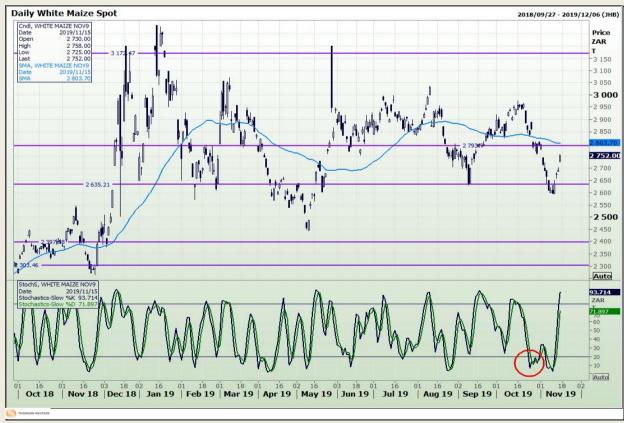

## **Technical Analysis**

South African Futures Exchange - Maize

Market Report: 18 November 2019

3rd Floor, AFGRI Building 12 Byls Bridge Boulevard Highveld Extension 73