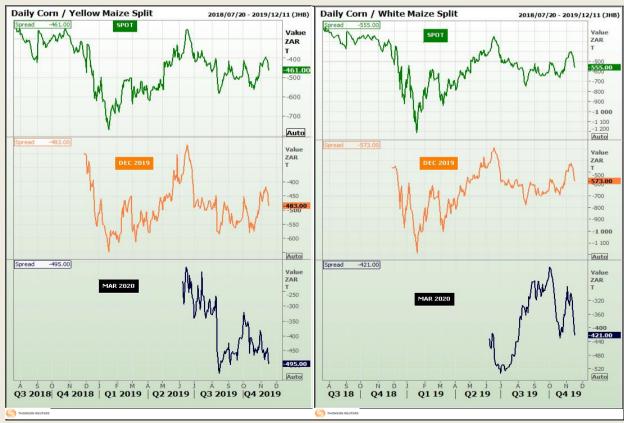

## **Technical Analysis**

**CBOT / SAFEX Spreads** 

Market Report: 18 November 2019

3rd Floor, AFGRI Building 12 Byls Bridge Boulevard Highveld Extension 73