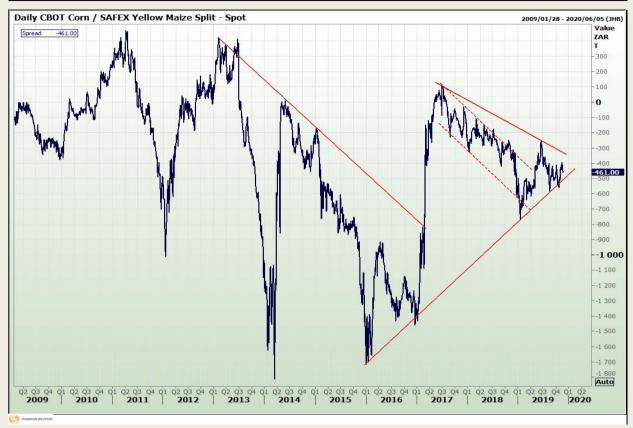

## **Technical Analysis**

**CBOT / SAFEX Spreads** 

Market Report: 18 November 2019

3rd Floor, AFGRI Building 12 Byls Bridge Boulevard Highveld Extension 73