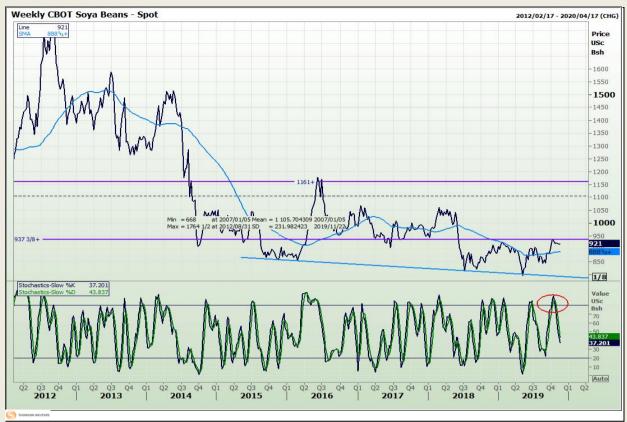

## **Technical Analysis**

Chicago Board of Trade - Soybeans

Market Report: 18 November 2019

3rd Floor, AFGRI Building 12 Byls Bridge Boulevard Highveld Extension 73