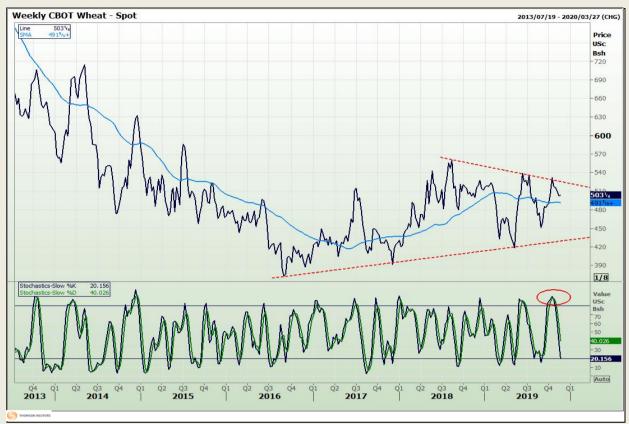

## **Technical Analysis**

Chicago Board of Trade and Kansas Board of Trade - Wheat

Market Report : 18 November 2019

3rd Floor, AFGRI Building 12 Byls Bridge Boulevard Highveld Extension 73