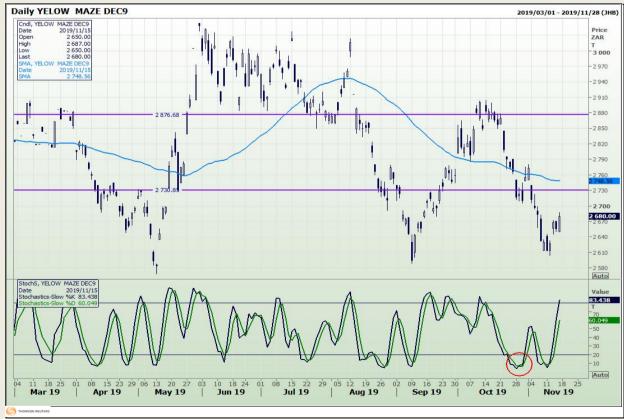

## **Technical Analysis**

South African Futures Exchange - Maize

Market Report: 18 November 2019

3rd Floor, AFGRI Building 12 Byls Bridge Boulevard Highveld Extension 73