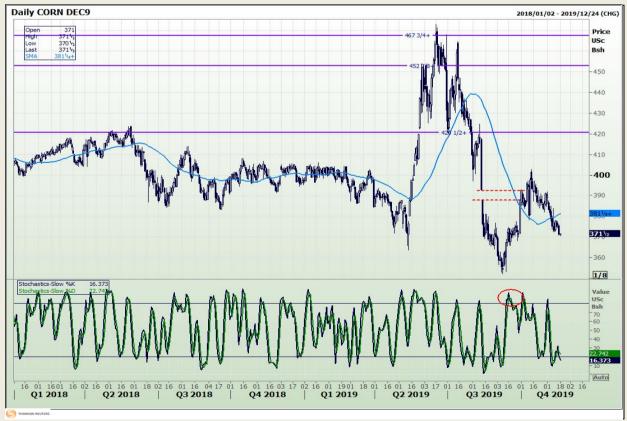

## **Technical Analysis**

Chicago Board of Trade - Corn

Market Report: 18 November 2019

3rd Floor, AFGRI Building 12 Byls Bridge Boulevard Highveld Extension 73