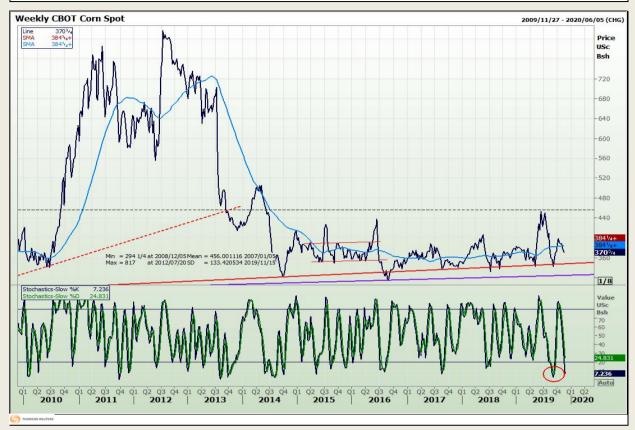

## **Technical Analysis**

Chicago Board of Trade - Corn

Market Report: 18 November 2019

3rd Floor, AFGRI Building 12 Byls Bridge Boulevard Highveld Extension 73