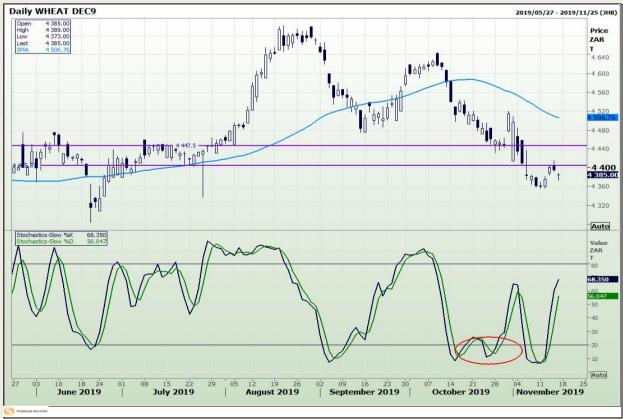

## **Technical Analysis**

South African Futures Exchange - Wheat

Market Report: 18 November 2019

3rd Floor, AFGRI Building 12 Byls Bridge Boulevard Highveld Extension 73