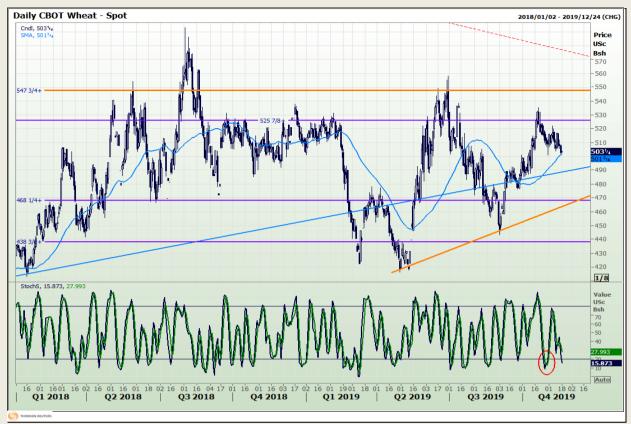

## **Technical Analysis**

Chicago Board of Trade and Kansas Board of Trade - Wheat

Market Report : 18 November 2019

3rd Floor, AFGRI Building 12 Byls Bridge Boulevard Highveld Extension 73