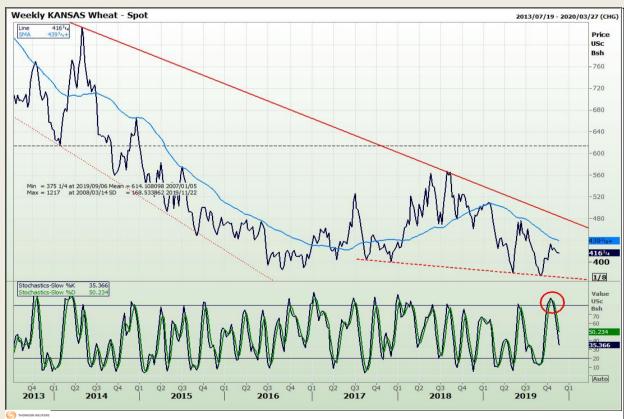

## **Technical Analysis**

Chicago Board of Trade and Kansas Board of Trade - Wheat

Market Report : 18 November 2019

3rd Floor, AFGRI Building 12 Byls Bridge Boulevard Highveld Extension 73

## **Technical Analysis**

Chicago Board of Trade and Kansas Board of Trade - Wheat

Market Report: 18 November 2019

3rd Floor, AFGRI Building 12 Byls Bridge Boulevard Highveld Extension 73