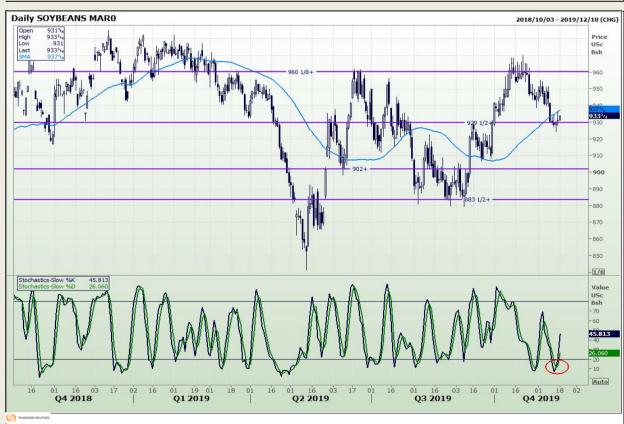

## **Technical Analysis**

Chicago Board of Trade - Soybeans

Market Report: 18 November 2019

3rd Floor, AFGRI Building 12 Byls Bridge Boulevard Highveld Extension 73