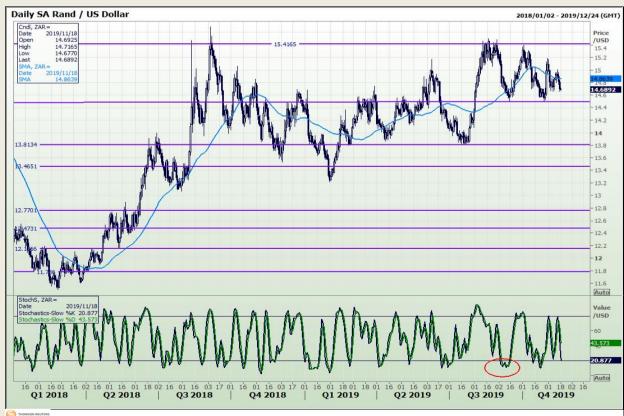

## **Technical Analysis**

Rand / US Dollar

Market Report: 18 November 2019

3rd Floor, AFGRI Building 12 Byls Bridge Boulevard Highveld Extension 73