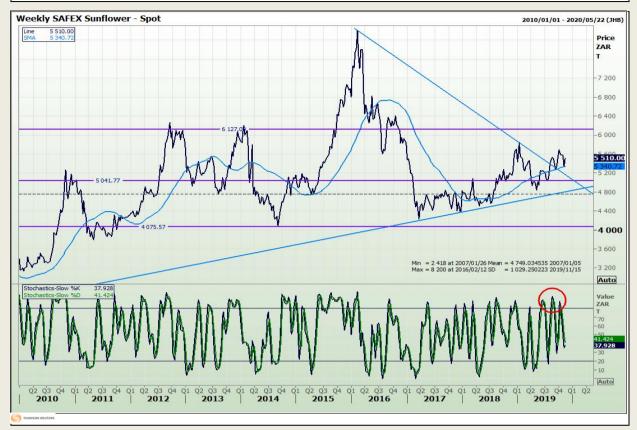

al Analysis**

South African Futures Exchange - Wheat







Market Report: 18 November 2019

3rd Floor, AFGRI Building 12 Byls Bridge Boulevard Highveld Extension 73

## **Technical Analysis**

Chicago Board of Trade and Kansas Board of Trade - Wheat







Market Report: 18 November 2019

3rd Floor, AFGRI Building 12 Byls Bridge Boulevard Highveld Extension 73

## **Technical Analysis**

Chicago Board of Trade - Soybeans







Market Report: 18 November 2019

3rd Floor, AFGRI Building 12 Byls Bridge Boulevard Highveld Extension 73

## **Technical Analysis**

**South African Futures Exchange - Soybeans** 







Market Report: 18 November 2019

3rd Floor, AFGRI Building 12 Byls Bridge Boulevard Highveld Extension 73

## **Technical Analysis**

South African Futures Exchange - Sunflower