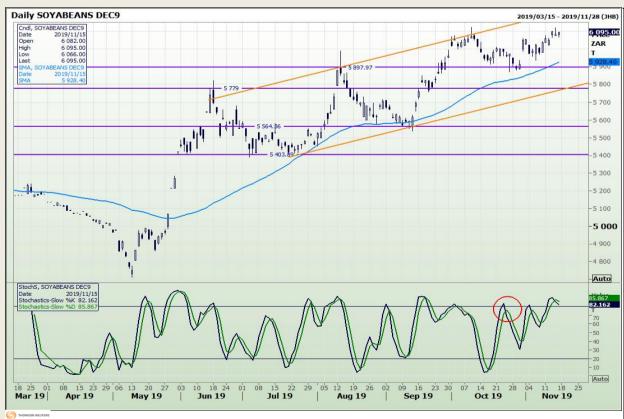

## **Technical Analysis**

Chicago Board of Trade - Soybeans

Market Report: 18 November 2019

3rd Floor, AFGRI Building 12 Byls Bridge Boulevard Highveld Extension 73