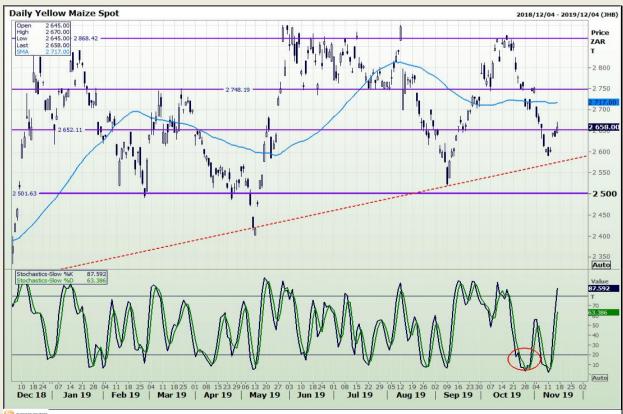

## **Technical Analysis**

South African Futures Exchange - Maize

Market Report: 18 November 2019

3rd Floor, AFGRI Building 12 Byls Bridge Boulevard Highveld Extension 73