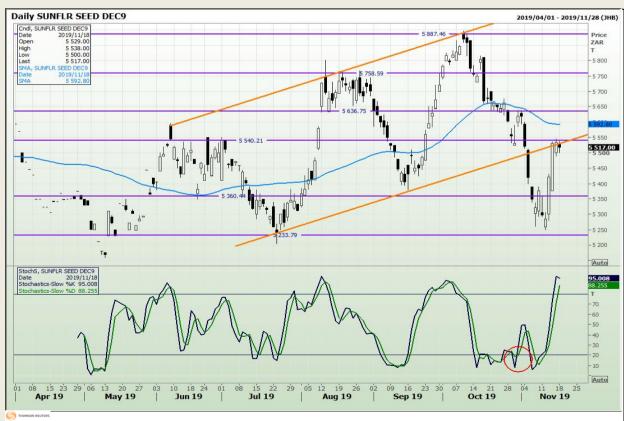

l Analysis**

South African Futures Exchange - Wheat







Market Report: 19 November 2019

3rd Floor, AFGRI Building 12 Byls Bridge Boulevard Highveld Extension 73

# **Technical Analysis**

Chicago Board of Trade and Kansas Board of Trade - Wheat







Market Report: 19 November 2019

3rd Floor, AFGRI Building 12 Byls Bridge Boulevard Highveld Extension 73

## **Technical Analysis**

Chicago Board of Trade - Soybeans







Market Report: 19 November 2019

3rd Floor, AFGRI Building 12 Byls Bridge Boulevard Highveld Extension 73

## **Technical Analysis**

**South African Futures Exchange - Soybeans** 







Market Report: 19 November 2019

3rd Floor, AFGRI Building 12 Byls Bridge Boulevard Highveld Extension 73

## **Technical Analysis**

South African Futures Exchange - Sunflower