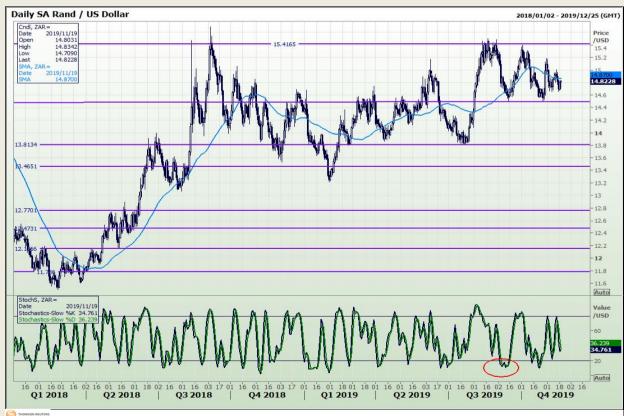

# **Technical Analysis**

Rand / US Dollar

Market Report: 19 November 2019

3rd Floor, AFGRI Building 12 Byls Bridge Boulevard Highveld Extension 73