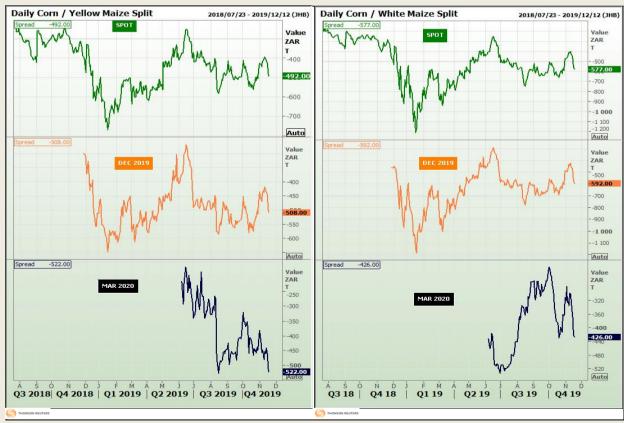

## **Technical Analysis**

**CBOT / SAFEX Spreads** 

Market Report: 19 November 2019

3rd Floor, AFGRI Building 12 Byls Bridge Boulevard Highveld Extension 73