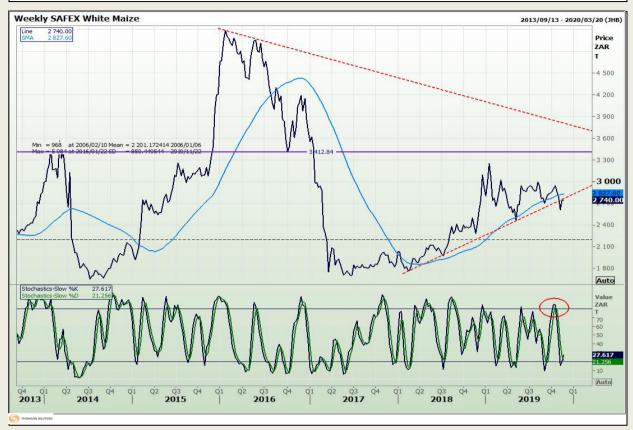

# **Technical Analysis**

South African Futures Exchange - Maize

Market Report : 19 November 2019

3rd Floor, AFGRI Building 12 Byls Bridge Boulevard Highveld Extension 73

# **Technical Analysis**

South African Futures Exchange - Maize

Market Report: 19 November 2019

3rd Floor, AFGRI Building 12 Byls Bridge Boulevard Highveld Extension 73