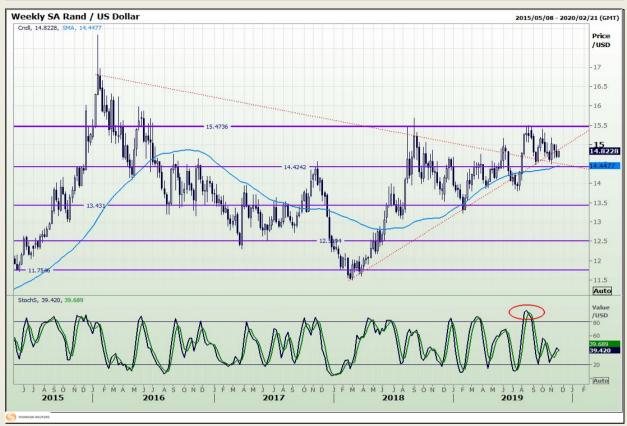

# **Technical Analysis**

Rand / US Dollar

Market Report: 19 November 2019

3rd Floor, AFGRI Building 12 Byls Bridge Boulevard Highveld Extension 73