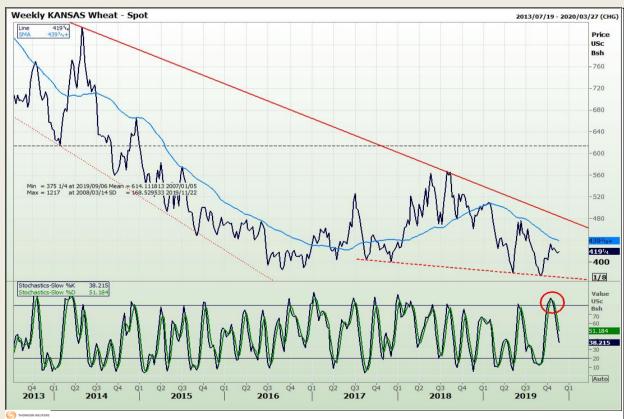

# **Technical Analysis**

Chicago Board of Trade and Kansas Board of Trade - Wheat

Market Report: 19 November 2019

3rd Floor, AFGRI Building 12 Byls Bridge Boulevard Highveld Extension 73