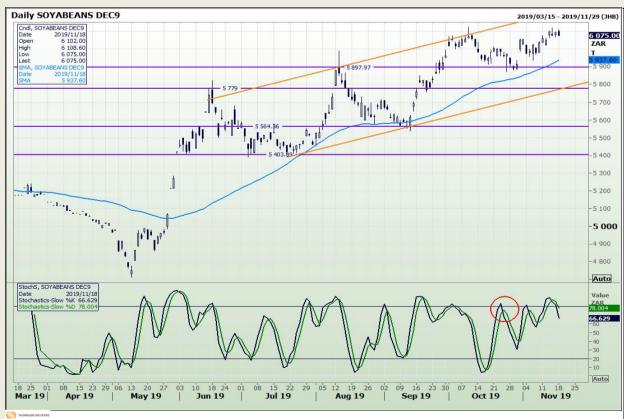

## **Technical Analysis**

Chicago Board of Trade - Soybeans

Market Report: 19 November 2019

3rd Floor, AFGRI Building 12 Byls Bridge Boulevard Highveld Extension 73