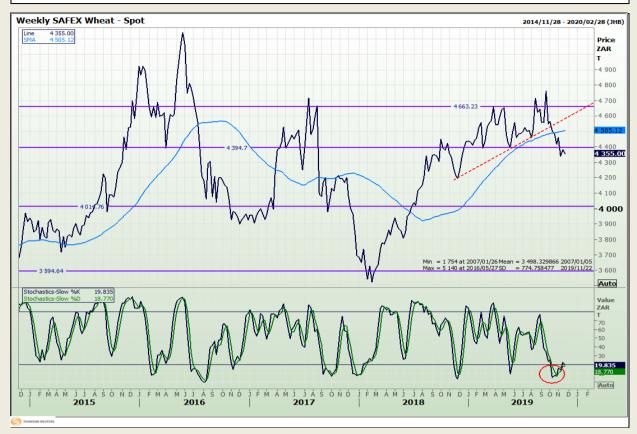

# **Technical Analysis**

South African Futures Exchange - Wheat

Market Report: 19 November 2019

3rd Floor, AFGRI Building 12 Byls Bridge Boulevard Highveld Extension 73