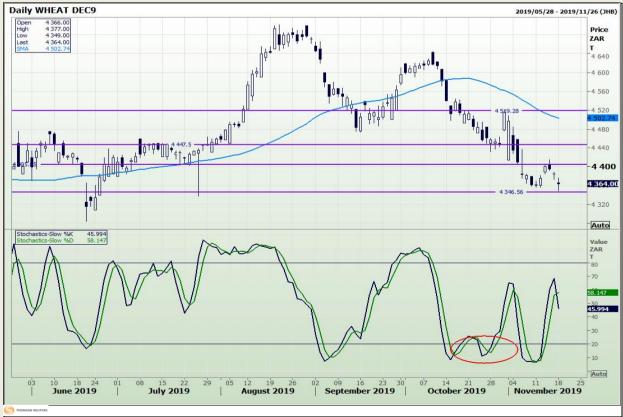

# **Technical Analysis**

South African Futures Exchange - Wheat

Market Report: 19 November 2019

3rd Floor, AFGRI Building 12 Byls Bridge Boulevard Highveld Extension 73