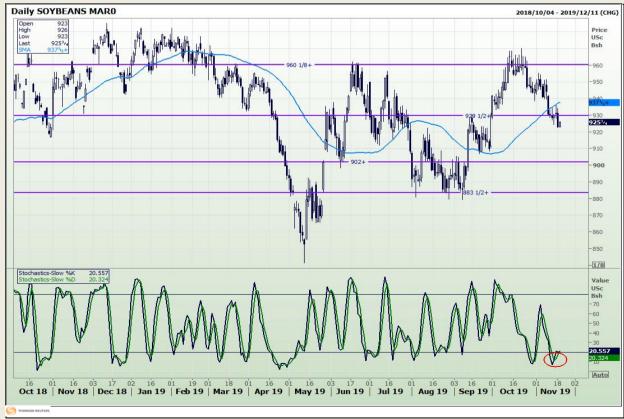

## **Technical Analysis**

Chicago Board of Trade - Soybeans

Market Report: 19 November 2019

3rd Floor, AFGRI Building 12 Byls Bridge Boulevard Highveld Extension 73