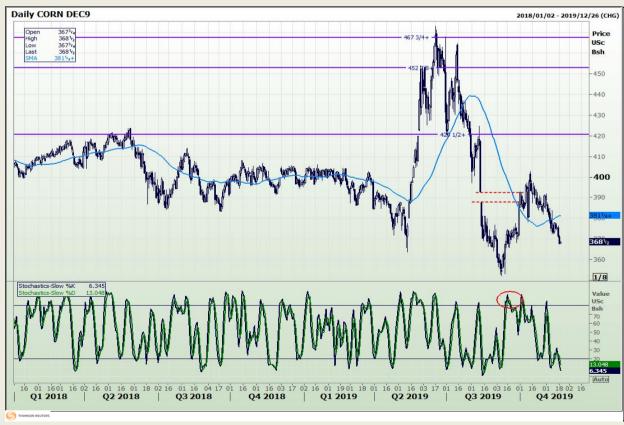

# **Technical Analysis**

Chicago Board of Trade - Corn

Market Report: 19 November 2019

3rd Floor, AFGRI Building 12 Byls Bridge Boulevard Highveld Extension 73