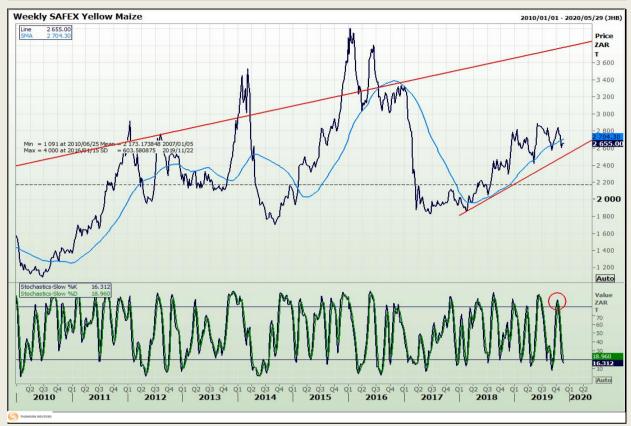

# **Technical Analysis**

South African Futures Exchange - Maize

Market Report : 19 November 2019

3rd Floor, AFGRI Building 12 Byls Bridge Boulevard Highveld Extension 73