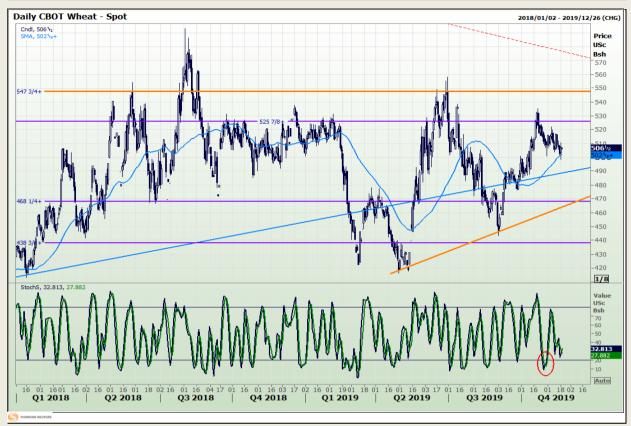

# **Technical Analysis**

Chicago Board of Trade and Kansas Board of Trade - Wheat

Market Report: 19 November 2019

3rd Floor, AFGRI Building 12 Byls Bridge Boulevard Highveld Extension 73