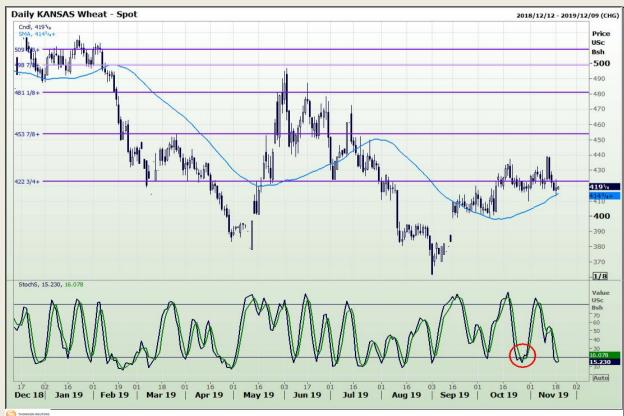

# **Technical Analysis**

Chicago Board of Trade and Kansas Board of Trade - Wheat

Market Report: 19 November 2019

3rd Floor, AFGRI Building 12 Byls Bridge Boulevard Highveld Extension 73