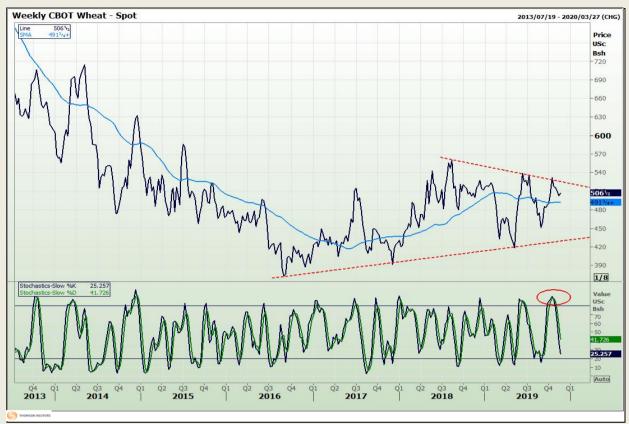

# **Technical Analysis**

Chicago Board of Trade and Kansas Board of Trade - Wheat

Market Report: 19 November 2019

3rd Floor, AFGRI Building 12 Byls Bridge Boulevard Highveld Extension 73