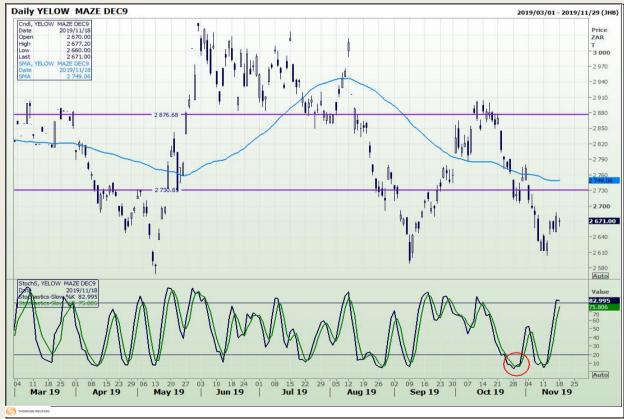

# **Technical Analysis**

South African Futures Exchange - Maize

Market Report: 19 November 2019

3rd Floor, AFGRI Building 12 Byls Bridge Boulevard Highveld Extension 73