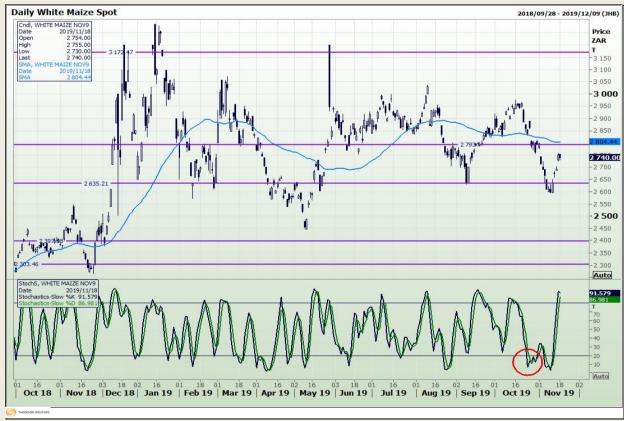

# **Technical Analysis**

South African Futures Exchange - Maize

Market Report : 19 November 2019

3rd Floor, AFGRI Building 12 Byls Bridge Boulevard Highveld Extension 73

# **Technical Analysis**

South African Futures Exchange - Maize

Market Report: 19 November 2019

3rd Floor, AFGRI Building 12 Byls Bridge Boulevard Highveld Extension 73