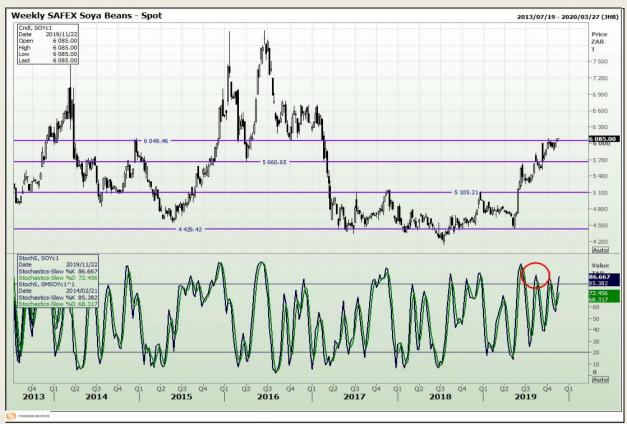

## **Technical Analysis**

**South African Futures Exchange - Soybeans** 

Market Report: 19 November 2019

3rd Floor, AFGRI Building 12 Byls Bridge Boulevard Highveld Extension 73