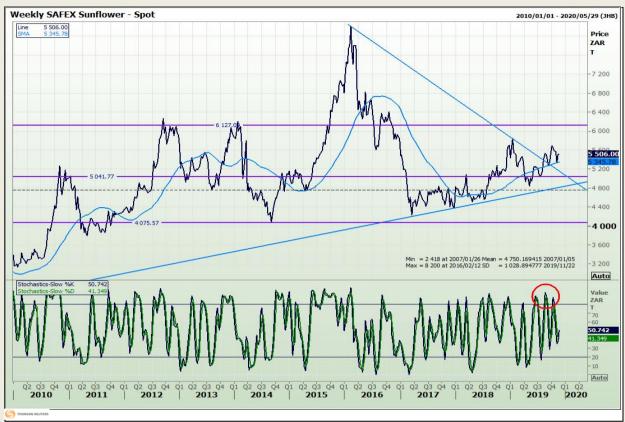

cal Analysis**

South African Futures Exchange - Wheat







Market Report: 19 November 2019

3rd Floor, AFGRI Building 12 Byls Bridge Boulevard Highveld Extension 73

# **Technical Analysis**

Chicago Board of Trade and Kansas Board of Trade - Wheat







Market Report: 19 November 2019

3rd Floor, AFGRI Building 12 Byls Bridge Boulevard Highveld Extension 73

## **Technical Analysis**

Chicago Board of Trade - Soybeans







Market Report: 19 November 2019

3rd Floor, AFGRI Building 12 Byls Bridge Boulevard Highveld Extension 73

## **Technical Analysis**

**South African Futures Exchange - Soybeans** 







Market Report: 19 November 2019

3rd Floor, AFGRI Building 12 Byls Bridge Boulevard Highveld Extension 73

## **Technical Analysis**

South African Futures Exchange - Sunflower