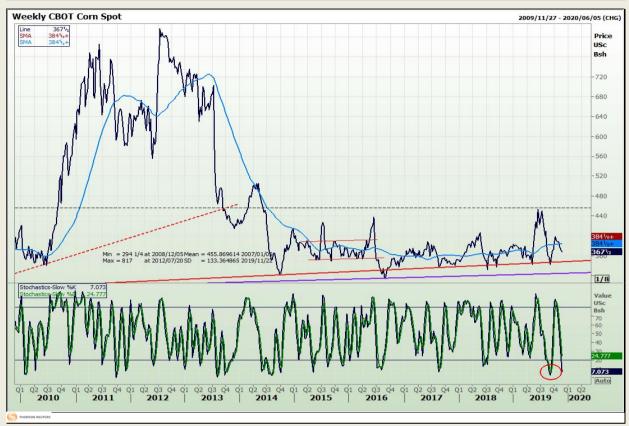

# **Technical Analysis**

Chicago Board of Trade - Corn

Market Report: 19 November 2019

3rd Floor, AFGRI Building 12 Byls Bridge Boulevard Highveld Extension 73