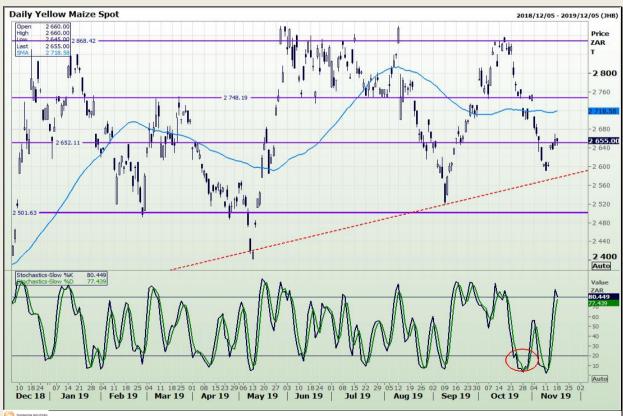

# **Technical Analysis**

South African Futures Exchange - Maize

Market Report: 19 November 2019

3rd Floor, AFGRI Building 12 Byls Bridge Boulevard Highveld Extension 73