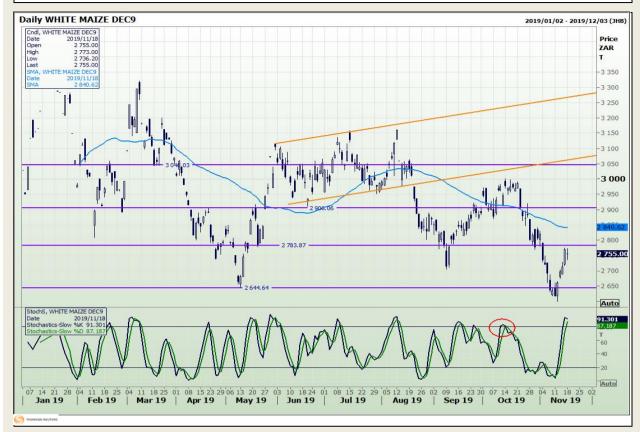

# **Technical Analysis**

South African Futures Exchange - Maize

Market Report: 19 November 2019

3rd Floor, AFGRI Building 12 Byls Bridge Boulevard Highveld Extension 73