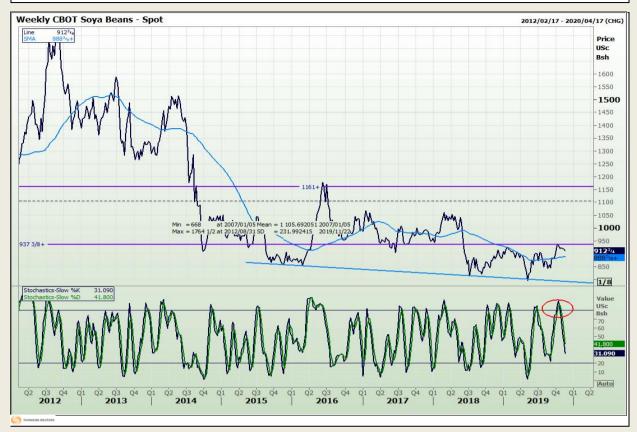

## **Technical Analysis**

Chicago Board of Trade - Soybeans

Market Report: 19 November 2019

3rd Floor, AFGRI Building 12 Byls Bridge Boulevard Highveld Extension 73