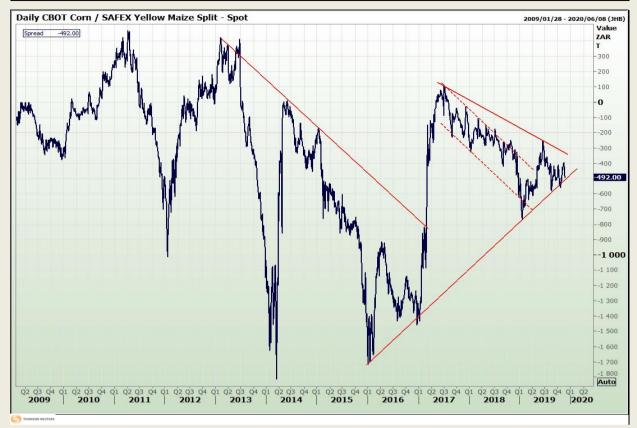

## **Technical Analysis**

**CBOT / SAFEX Spreads** 

Market Report: 19 November 2019

3rd Floor, AFGRI Building 12 Byls Bridge Boulevard Highveld Extension 73