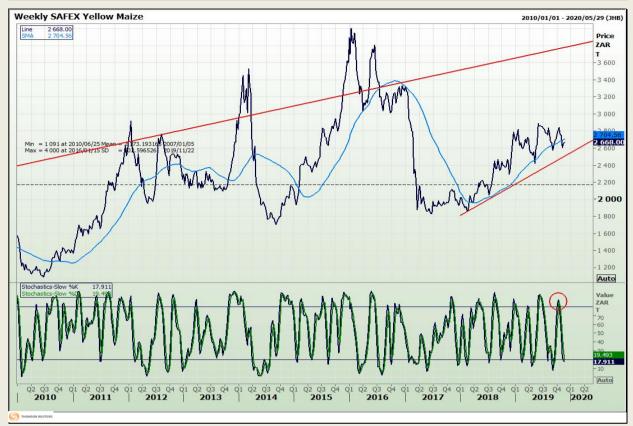

## **Technical Analysis**

South African Futures Exchange - Maize

Market Report : 20 November 2019

3rd Floor, AFGRI Building 12 Byls Bridge Boulevard Highveld Extension 73