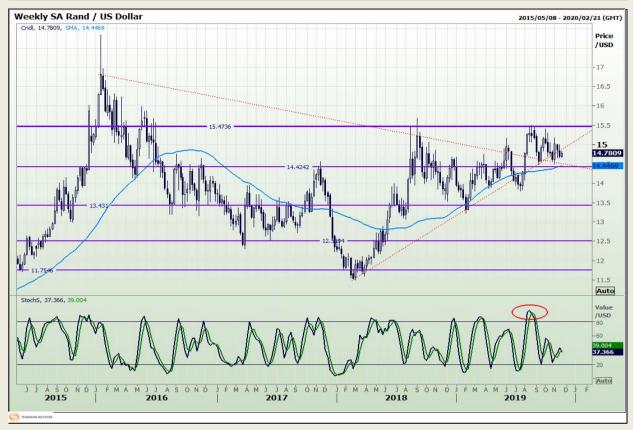

## **Technical Analysis**

Rand / US Dollar

Market Report: 20 November 2019

3rd Floor, AFGRI Building 12 Byls Bridge Boulevard Highveld Extension 73