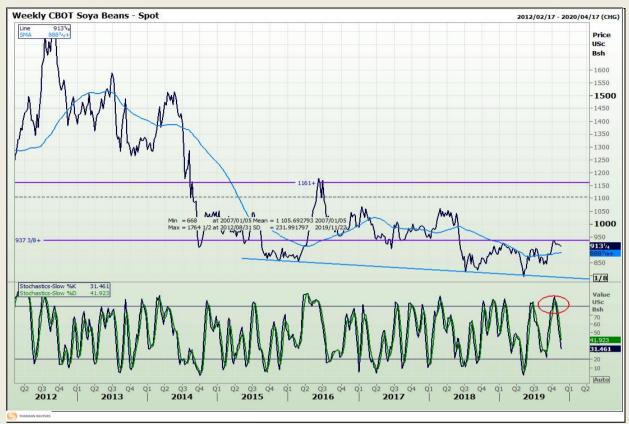

## **Technical Analysis**

Chicago Board of Trade - Soybeans

Market Report : 20 November 2019

3rd Floor, AFGRI Building 12 Byls Bridge Boulevard Highveld Extension 73