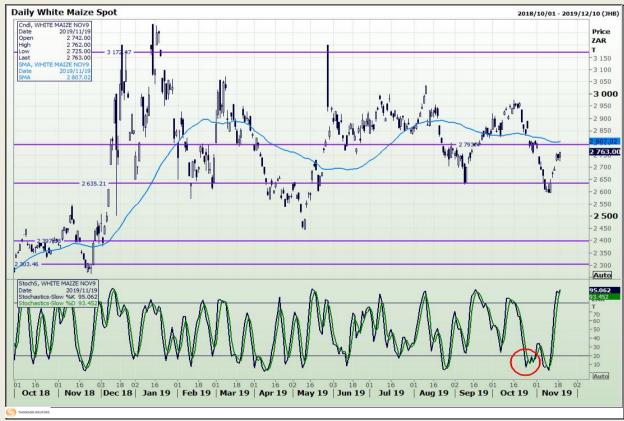

## **Technical Analysis**

South African Futures Exchange - Maize

Market Report : 20 November 2019

3rd Floor, AFGRI Building 12 Byls Bridge Boulevard Highveld Extension 73