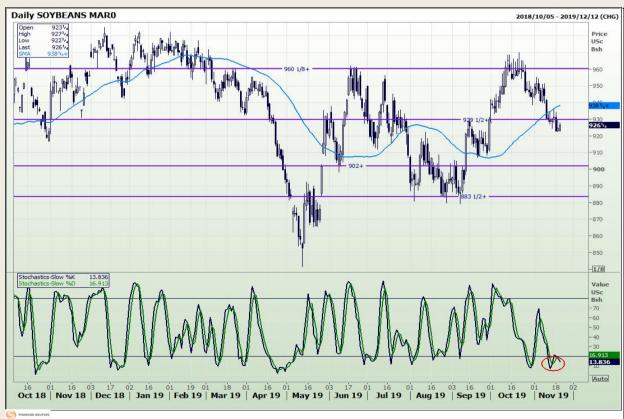

## **Technical Analysis**

Chicago Board of Trade - Soybeans

Market Report : 20 November 2019

3rd Floor, AFGRI Building 12 Byls Bridge Boulevard Highveld Extension 73