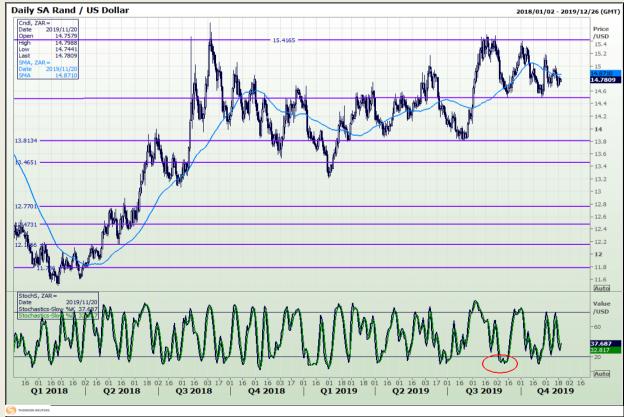

## **Technical Analysis**

Rand / US Dollar

Market Report: 20 November 2019

3rd Floor, AFGRI Building 12 Byls Bridge Boulevard Highveld Extension 73