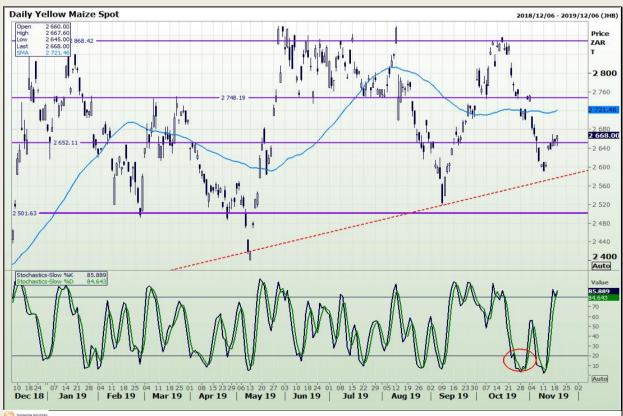

## **Technical Analysis**

South African Futures Exchange - Maize

Market Report : 20 November 2019

3rd Floor, AFGRI Building 12 Byls Bridge Boulevard Highveld Extension 73