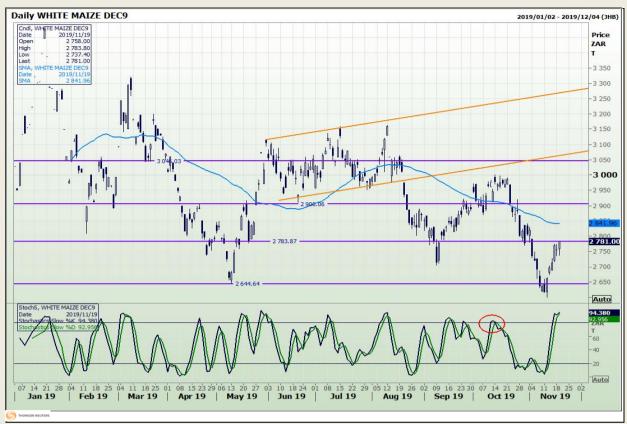

## **Technical Analysis**

South African Futures Exchange - Maize

Market Report : 20 November 2019

3rd Floor, AFGRI Building 12 Byls Bridge Boulevard Highveld Extension 73