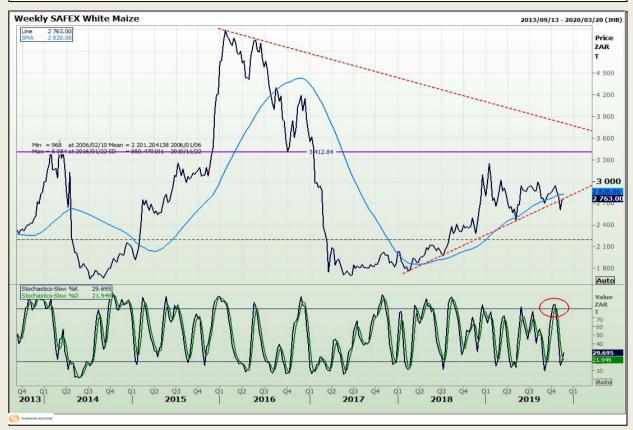

## **Technical Analysis**

South African Futures Exchange - Maize

Market Report : 20 November 2019

3rd Floor, AFGRI Building 12 Byls Bridge Boulevard Highveld Extension 73