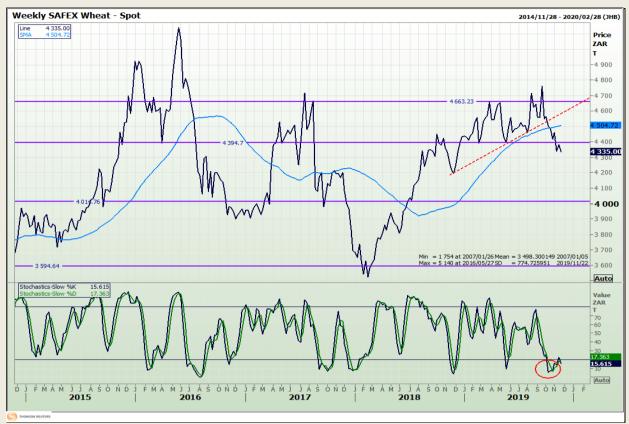

## **Technical Analysis**

South African Futures Exchange - Wheat

Market Report: 20 November 2019

3rd Floor, AFGRI Building 12 Byls Bridge Boulevard Highveld Extension 73