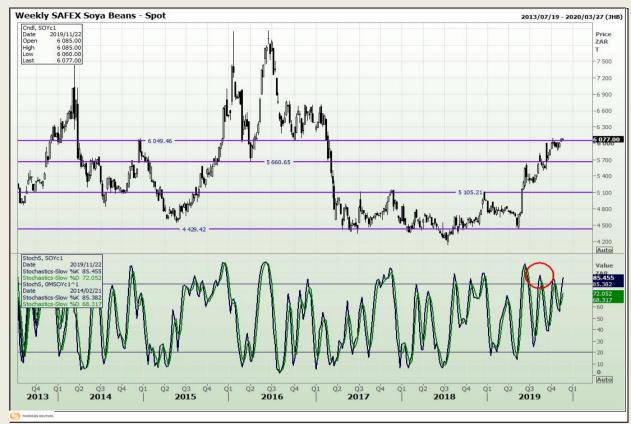

# **Technical Analysis**

**South African Futures Exchange - Soybeans** 

Market Report : 20 November 2019

3rd Floor, AFGRI Building 12 Byls Bridge Boulevard Highveld Extension 73