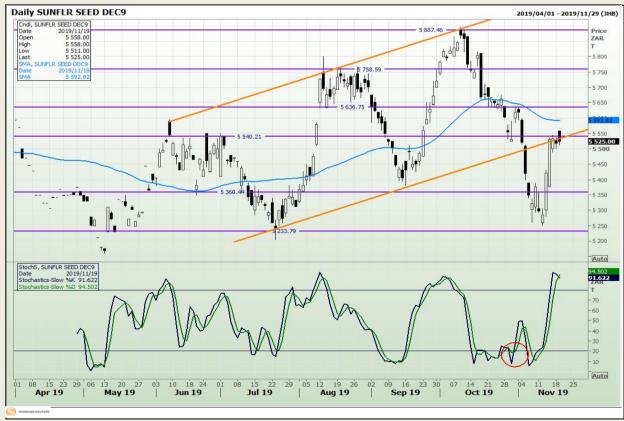

nalysis**

South African Futures Exchange - Wheat







Market Report: 20 November 2019

3rd Floor, AFGRI Building 12 Byls Bridge Boulevard Highveld Extension 73

## **Technical Analysis**

Chicago Board of Trade and Kansas Board of Trade - Wheat







Market Report : 20 November 2019

3rd Floor, AFGRI Building 12 Byls Bridge Boulevard Highveld Extension 73

## **Technical Analysis**

Chicago Board of Trade - Soybeans







Market Report : 20 November 2019

3rd Floor, AFGRI Building 12 Byls Bridge Boulevard Highveld Extension 73

# **Technical Analysis**

**South African Futures Exchange - Soybeans** 







Market Report : 20 November 2019

3rd Floor, AFGRI Building 12 Byls Bridge Boulevard Highveld Extension 73

## **Technical Analysis**

South African Futures Exchange - Sunflower