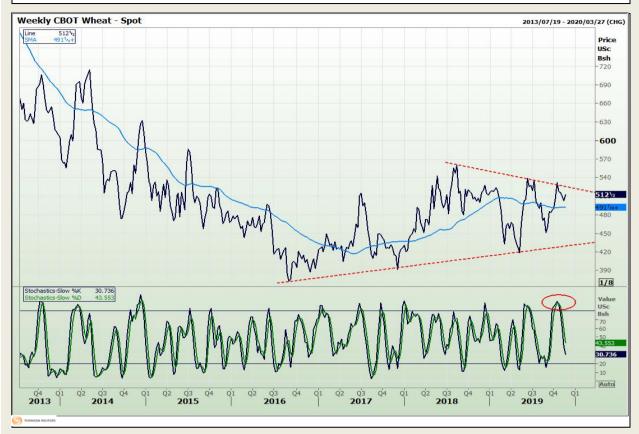

## **Technical Analysis**

Chicago Board of Trade and Kansas Board of Trade - Wheat

Market Report : 20 November 2019

3rd Floor, AFGRI Building 12 Byls Bridge Boulevard Highveld Extension 73