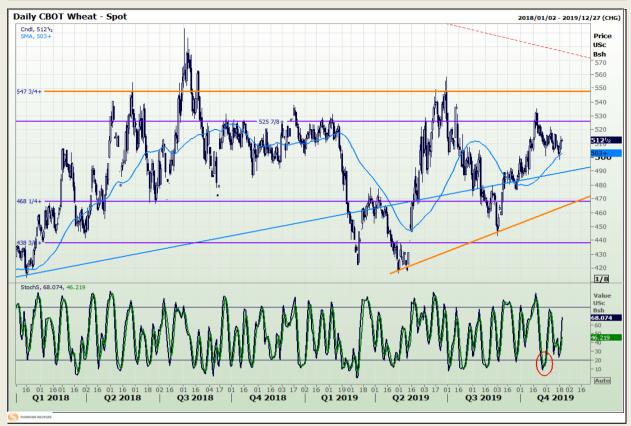

## **Technical Analysis**

Chicago Board of Trade and Kansas Board of Trade - Wheat

Market Report : 20 November 2019

3rd Floor, AFGRI Building 12 Byls Bridge Boulevard Highveld Extension 73