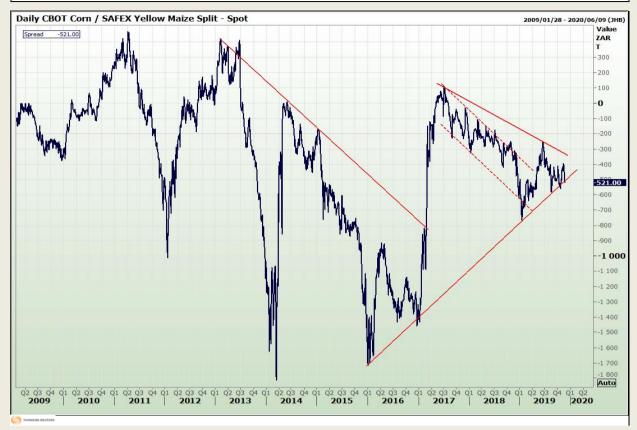

# **Technical Analysis**

**CBOT / SAFEX Spreads** 

Market Report : 20 November 2019

3rd Floor, AFGRI Building 12 Byls Bridge Boulevard Highveld Extension 73