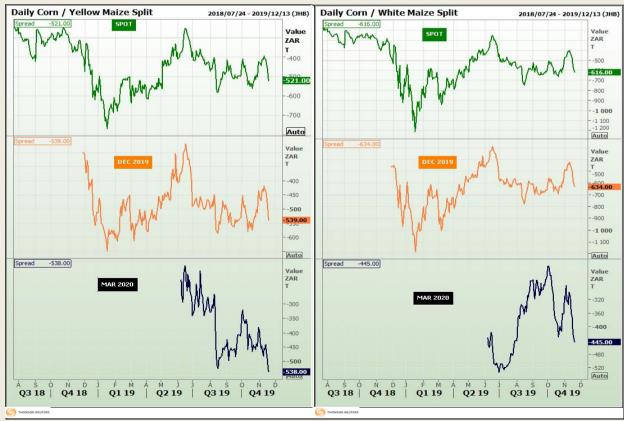

# **Technical Analysis**

**CBOT / SAFEX Spreads** 

Market Report : 20 November 2019

3rd Floor, AFGRI Building 12 Byls Bridge Boulevard Highveld Extension 73