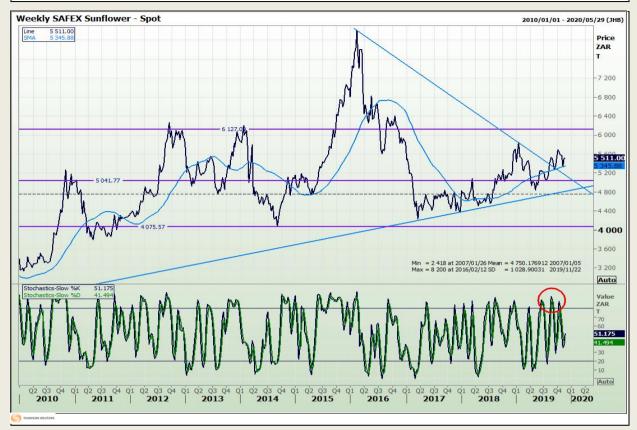

Analysis**

South African Futures Exchange - Wheat







Market Report: 20 November 2019

3rd Floor, AFGRI Building 12 Byls Bridge Boulevard Highveld Extension 73

## **Technical Analysis**

Chicago Board of Trade and Kansas Board of Trade - Wheat







Market Report : 20 November 2019

3rd Floor, AFGRI Building 12 Byls Bridge Boulevard Highveld Extension 73

## **Technical Analysis**

Chicago Board of Trade - Soybeans







Market Report : 20 November 2019

3rd Floor, AFGRI Building 12 Byls Bridge Boulevard Highveld Extension 73

# **Technical Analysis**

**South African Futures Exchange - Soybeans** 







Market Report : 20 November 2019

3rd Floor, AFGRI Building 12 Byls Bridge Boulevard Highveld Extension 73

## **Technical Analysis**

South African Futures Exchange - Sunflower