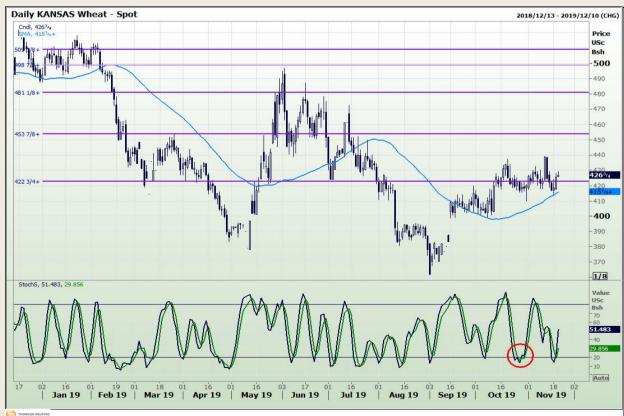

## **Technical Analysis**

Chicago Board of Trade and Kansas Board of Trade - Wheat

Market Report : 20 November 2019

3rd Floor, AFGRI Building 12 Byls Bridge Boulevard Highveld Extension 73