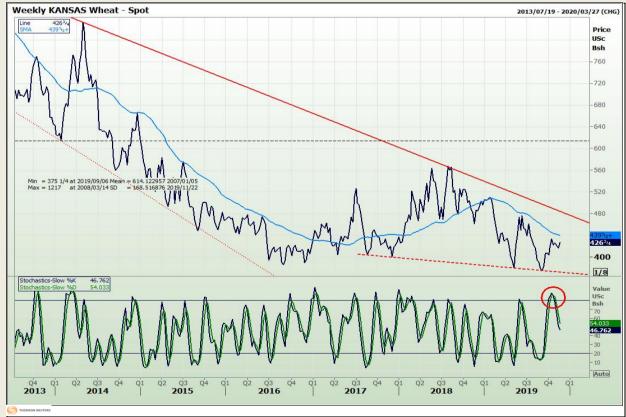

## **Technical Analysis**

Chicago Board of Trade and Kansas Board of Trade - Wheat

Market Report : 20 November 2019

3rd Floor, AFGRI Building 12 Byls Bridge Boulevard Highveld Extension 73