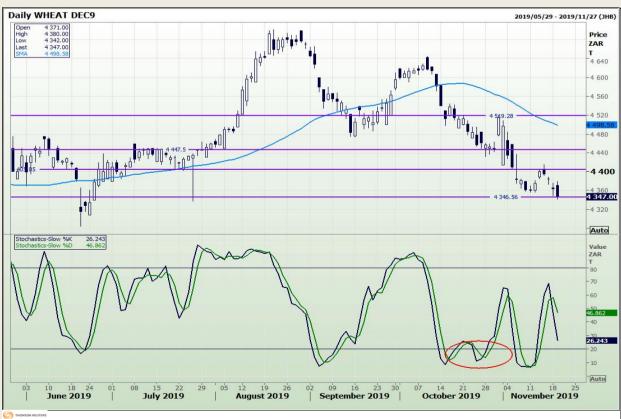

## **Technical Analysis**

South African Futures Exchange - Wheat

Market Report: 20 November 2019

3rd Floor, AFGRI Building 12 Byls Bridge Boulevard Highveld Extension 73