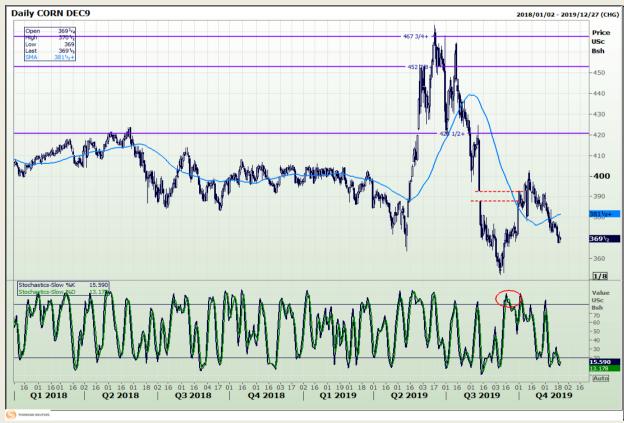

## **Technical Analysis**

Chicago Board of Trade - Corn

Market Report : 20 November 2019

3rd Floor, AFGRI Building 12 Byls Bridge Boulevard Highveld Extension 73