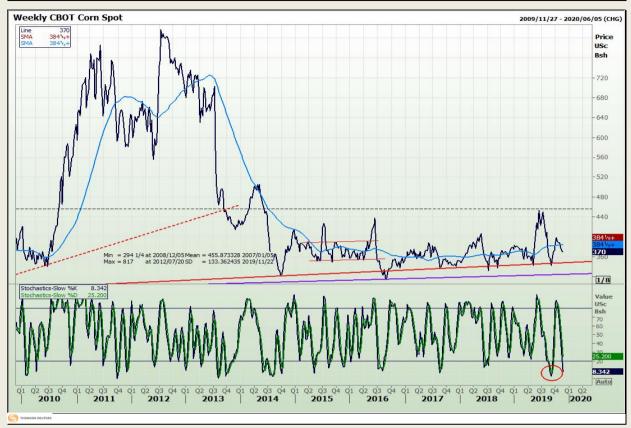

## **Technical Analysis**

Chicago Board of Trade - Corn

Market Report : 20 November 2019

3rd Floor, AFGRI Building 12 Byls Bridge Boulevard Highveld Extension 73