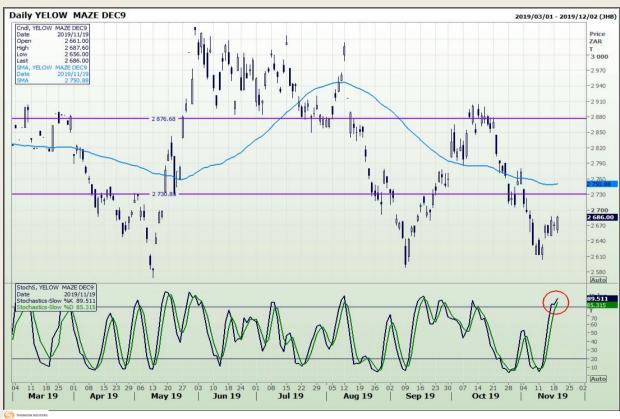

## **Technical Analysis**

South African Futures Exchange - Maize

Market Report : 20 November 2019

3rd Floor, AFGRI Building 12 Byls Bridge Boulevard Highveld Extension 73