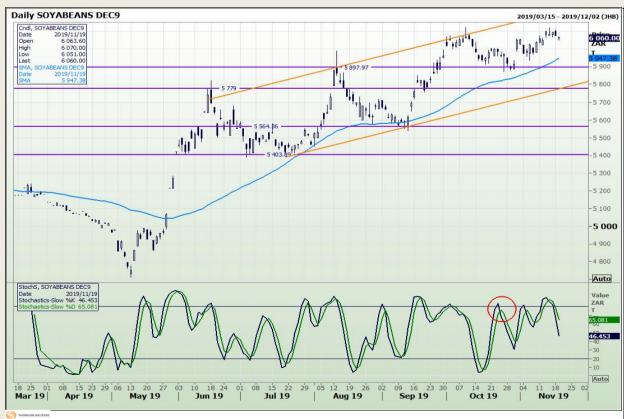

## **Technical Analysis**

Chicago Board of Trade - Soybeans

Market Report : 20 November 2019

3rd Floor, AFGRI Building 12 Byls Bridge Boulevard Highveld Extension 73