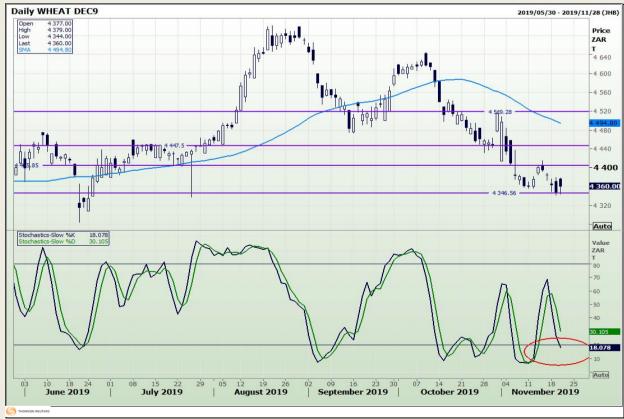

## **Technical Analysis**

South African Futures Exchange - Wheat

Market Report : 21 November 2019

3rd Floor, AFGRI Building 12 Byls Bridge Boulevard Highveld Extension 73