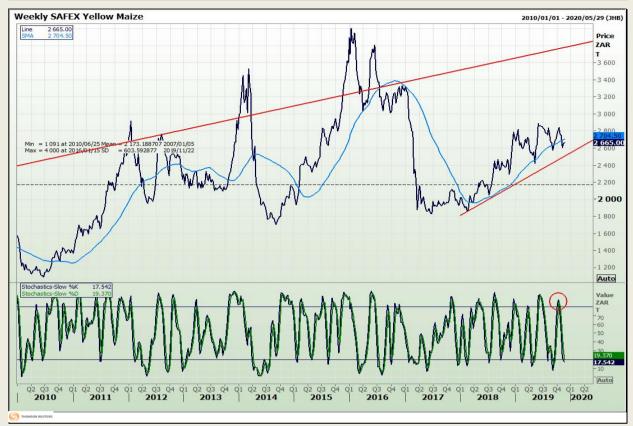

# **Technical Analysis**

South African Futures Exchange - Maize

Market Report : 21 November 2019

3rd Floor, AFGRI Building 12 Byls Bridge Boulevard Highveld Extension 73