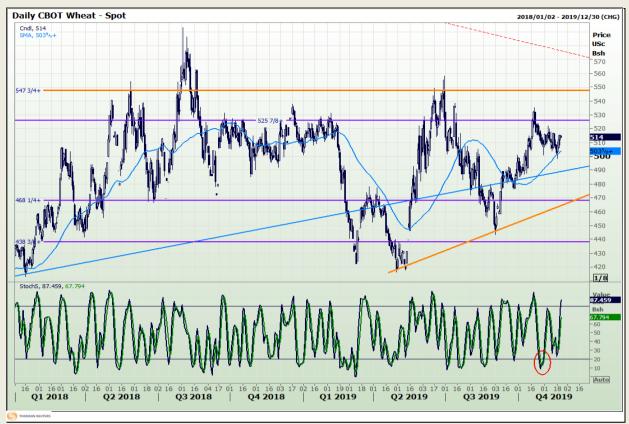

# **Technical Analysis**

Chicago Board of Trade and Kansas Board of Trade - Wheat

Market Report : 21 November 2019

3rd Floor, AFGRI Building 12 Byls Bridge Boulevard Highveld Extension 73

## **Technical Analysis**

Chicago Board of Trade and Kansas Board of Trade - Wheat

Market Report : 21 November 2019

3rd Floor, AFGRI Building 12 Byls Bridge Boulevard Highveld Extension 73