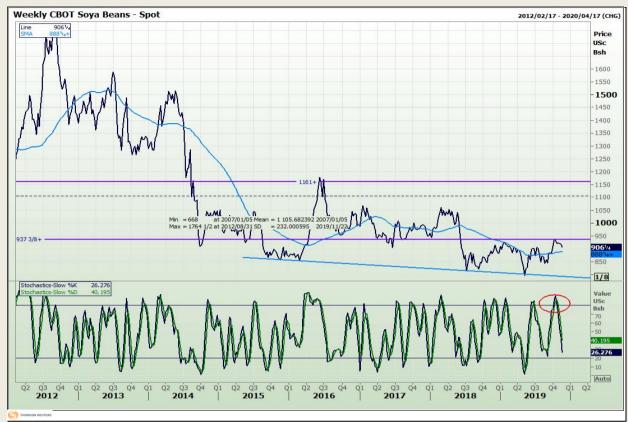

## **Technical Analysis**

Chicago Board of Trade - Soybeans

Market Report : 21 November 2019

3rd Floor, AFGRI Building 12 Byls Bridge Boulevard Highveld Extension 73