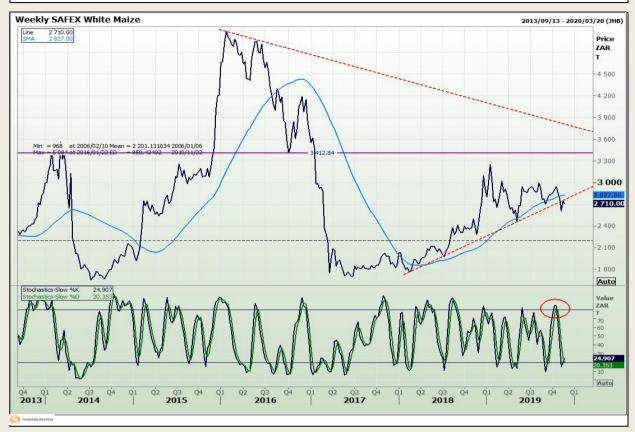

# **Technical Analysis**

South African Futures Exchange - Maize

Market Report : 21 November 2019

3rd Floor, AFGRI Building 12 Byls Bridge Boulevard Highveld Extension 73

## **Technical Analysis**

South African Futures Exchange - Maize

Market Report : 21 November 2019

3rd Floor, AFGRI Building 12 Byls Bridge Boulevard Highveld Extension 73