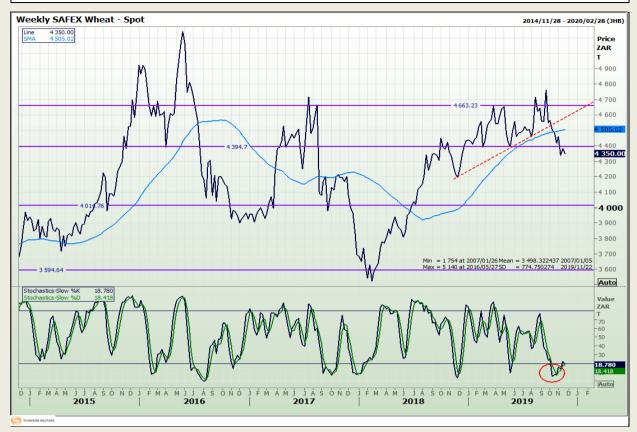

## **Technical Analysis**

South African Futures Exchange - Wheat

Market Report : 21 November 2019

3rd Floor, AFGRI Building 12 Byls Bridge Boulevard Highveld Extension 73