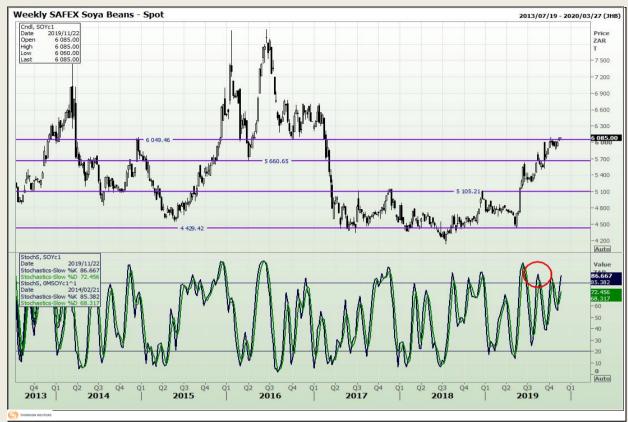

## **Technical Analysis**

**South African Futures Exchange - Soybeans** 

Market Report : 21 November 2019

3rd Floor, AFGRI Building 12 Byls Bridge Boulevard Highveld Extension 73