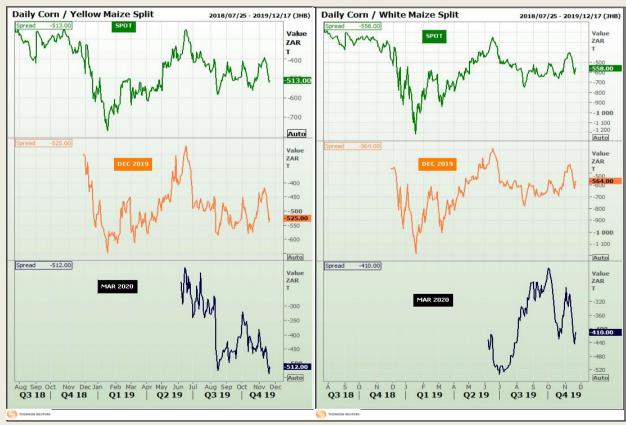

## **Technical Analysis**

**CBOT / SAFEX Spreads** 

Market Report : 21 November 2019

3rd Floor, AFGRI Building 12 Byls Bridge Boulevard Highveld Extension 73