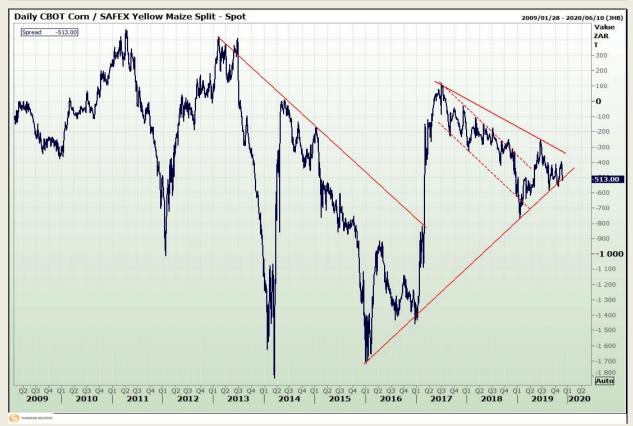

## **Technical Analysis**

**CBOT / SAFEX Spreads** 

Market Report : 21 November 2019

3rd Floor, AFGRI Building 12 Byls Bridge Boulevard Highveld Extension 73