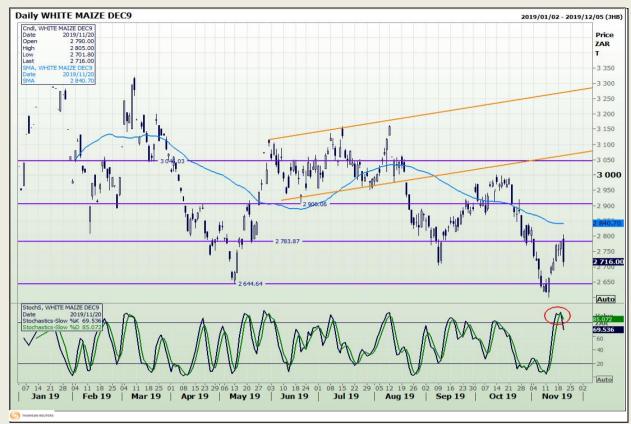

## **Technical Analysis**

South African Futures Exchange - Maize

Market Report : 21 November 2019

3rd Floor, AFGRI Building 12 Byls Bridge Boulevard Highveld Extension 73