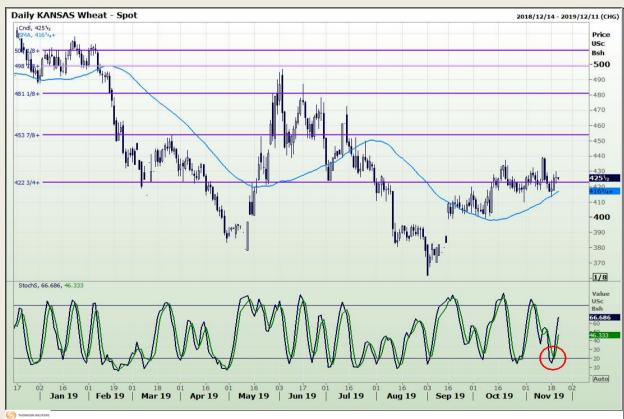

# **Technical Analysis**

Chicago Board of Trade and Kansas Board of Trade - Wheat

Market Report : 21 November 2019

3rd Floor, AFGRI Building 12 Byls Bridge Boulevard Highveld Extension 73

## **Technical Analysis**

Chicago Board of Trade and Kansas Board of Trade - Wheat

Market Report : 21 November 2019

3rd Floor, AFGRI Building 12 Byls Bridge Boulevard Highveld Extension 73