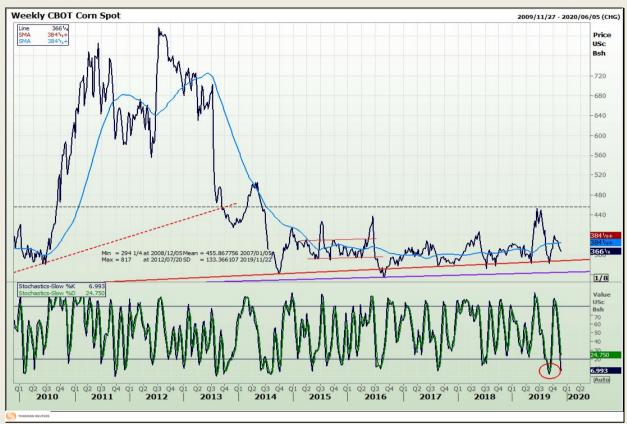

## **Technical Analysis**

Chicago Board of Trade - Corn

Market Report : 21 November 2019

3rd Floor, AFGRI Building 12 Byls Bridge Boulevard Highveld Extension 73