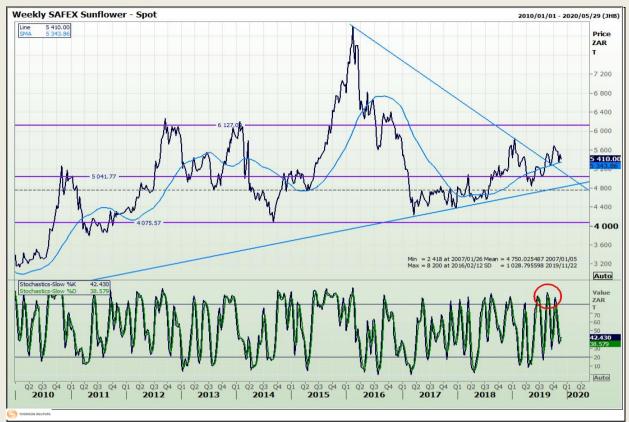

nalysis**

South African Futures Exchange - Wheat







Market Report : 21 November 2019

3rd Floor, AFGRI Building 12 Byls Bridge Boulevard Highveld Extension 73

## **Technical Analysis**

Chicago Board of Trade and Kansas Board of Trade - Wheat







Market Report : 21 November 2019

3rd Floor, AFGRI Building 12 Byls Bridge Boulevard Highveld Extension 73

## **Technical Analysis**

Chicago Board of Trade - Soybeans







Market Report : 21 November 2019

3rd Floor, AFGRI Building 12 Byls Bridge Boulevard Highveld Extension 73

## **Technical Analysis**

**South African Futures Exchange - Soybeans** 







Market Report : 21 November 2019

3rd Floor, AFGRI Building 12 Byls Bridge Boulevard Highveld Extension 73

## **Technical Analysis**

South African Futures Exchange - Sunflower