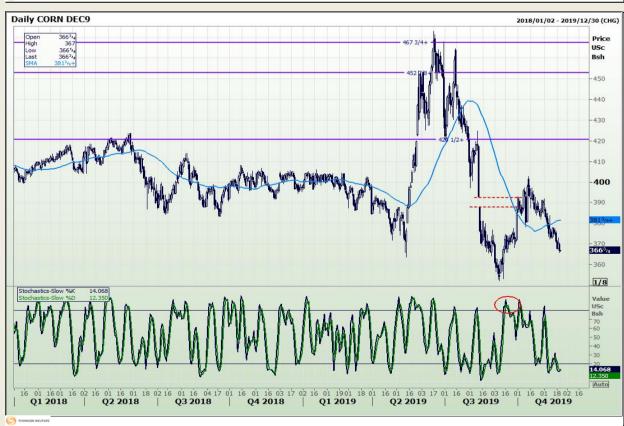

## **Technical Analysis**

Chicago Board of Trade - Corn

Market Report : 21 November 2019

3rd Floor, AFGRI Building 12 Byls Bridge Boulevard Highveld Extension 73