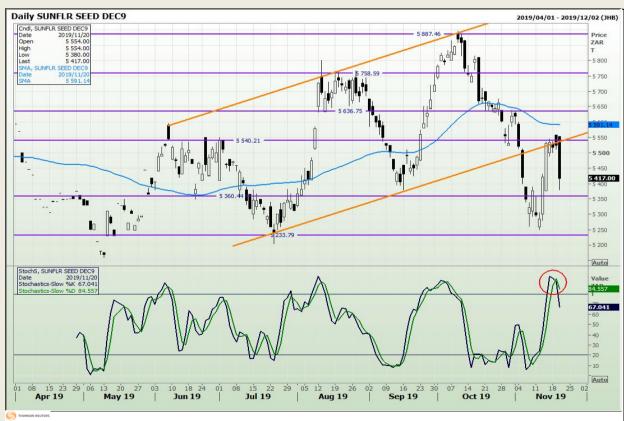

lysis**

South African Futures Exchange - Wheat







Market Report : 21 November 2019

3rd Floor, AFGRI Building 12 Byls Bridge Boulevard Highveld Extension 73

## **Technical Analysis**

Chicago Board of Trade and Kansas Board of Trade - Wheat







Market Report : 21 November 2019

3rd Floor, AFGRI Building 12 Byls Bridge Boulevard Highveld Extension 73

## **Technical Analysis**

Chicago Board of Trade - Soybeans







Market Report : 21 November 2019

3rd Floor, AFGRI Building 12 Byls Bridge Boulevard Highveld Extension 73

## **Technical Analysis**

**South African Futures Exchange - Soybeans** 







Market Report : 21 November 2019

3rd Floor, AFGRI Building 12 Byls Bridge Boulevard Highveld Extension 73

## **Technical Analysis**

South African Futures Exchange - Sunflower