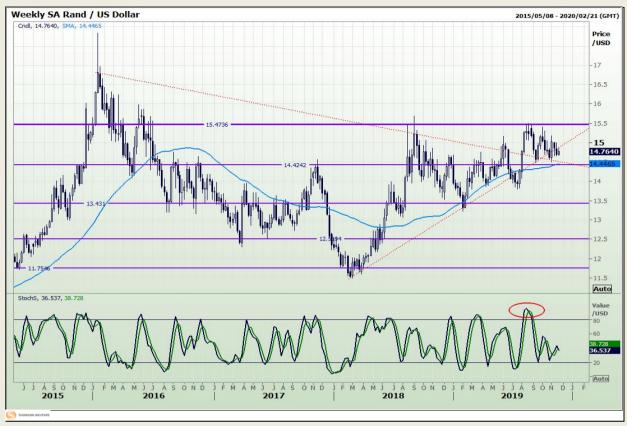

## **Technical Analysis**

Rand / US Dollar

Market Report : 21 November 2019

3rd Floor, AFGRI Building 12 Byls Bridge Boulevard Highveld Extension 73