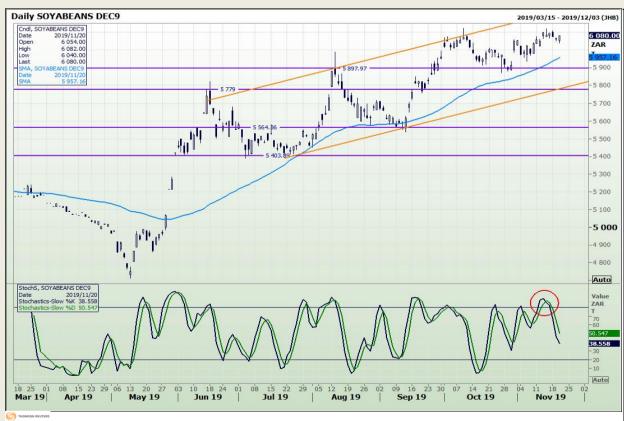

## **Technical Analysis**

Chicago Board of Trade - Soybeans

Market Report : 21 November 2019

3rd Floor, AFGRI Building 12 Byls Bridge Boulevard Highveld Extension 73