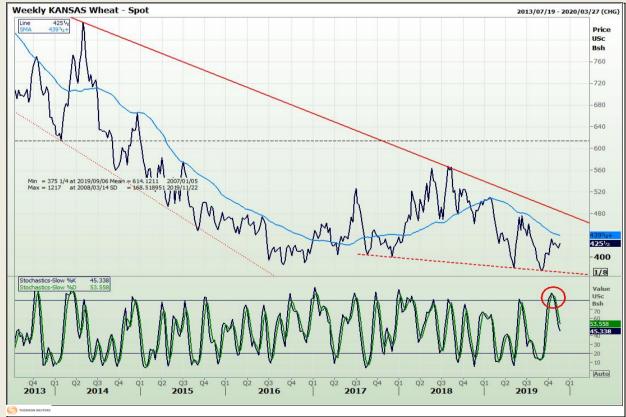

# **Technical Analysis**

Chicago Board of Trade and Kansas Board of Trade - Wheat

Market Report : 21 November 2019

3rd Floor, AFGRI Building 12 Byls Bridge Boulevard Highveld Extension 73

## **Technical Analysis**

Chicago Board of Trade and Kansas Board of Trade - Wheat

Market Report : 21 November 2019

3rd Floor, AFGRI Building 12 Byls Bridge Boulevard Highveld Extension 73