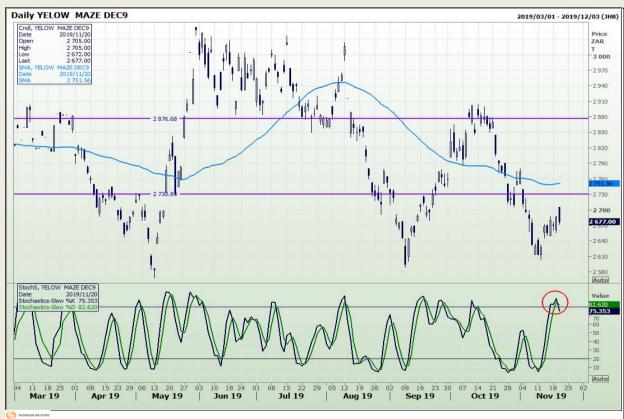

## **Technical Analysis**

South African Futures Exchange - Maize

Market Report : 21 November 2019

3rd Floor, AFGRI Building 12 Byls Bridge Boulevard Highveld Extension 73