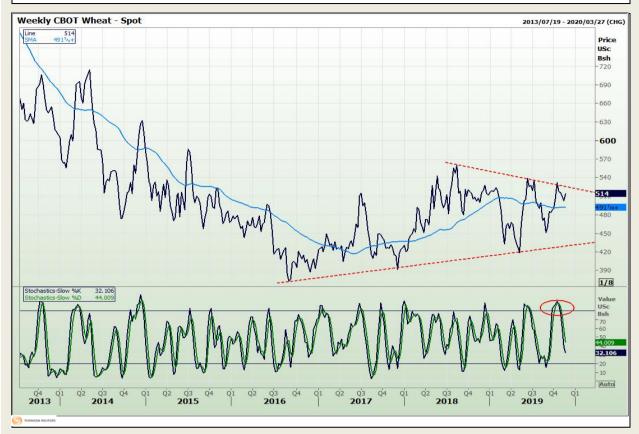

# **Technical Analysis**

Chicago Board of Trade and Kansas Board of Trade - Wheat

Market Report : 21 November 2019

3rd Floor, AFGRI Building 12 Byls Bridge Boulevard Highveld Extension 73

## **Technical Analysis**

Chicago Board of Trade and Kansas Board of Trade - Wheat

Market Report : 21 November 2019

3rd Floor, AFGRI Building 12 Byls Bridge Boulevard Highveld Extension 73