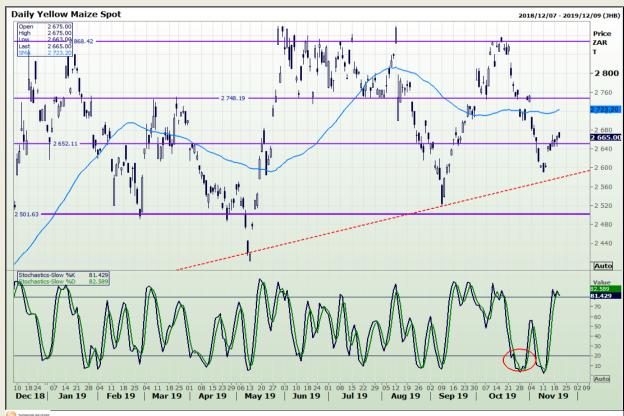

## **Technical Analysis**

South African Futures Exchange - Maize

Market Report : 21 November 2019

3rd Floor, AFGRI Building 12 Byls Bridge Boulevard Highveld Extension 73