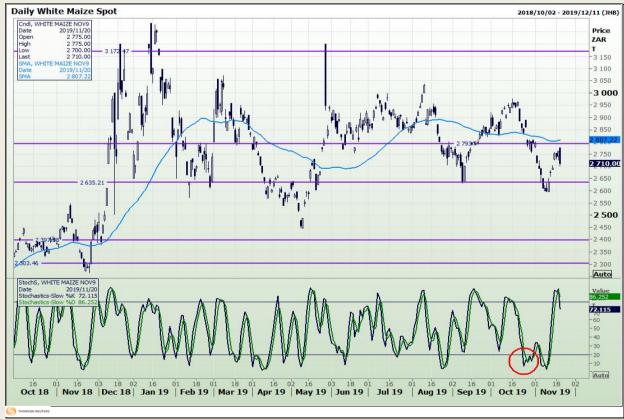

# **Technical Analysis**

South African Futures Exchange - Maize

Market Report : 21 November 2019

3rd Floor, AFGRI Building 12 Byls Bridge Boulevard Highveld Extension 73

## **Technical Analysis**

South African Futures Exchange - Maize

Market Report : 21 November 2019

3rd Floor, AFGRI Building 12 Byls Bridge Boulevard Highveld Extension 73