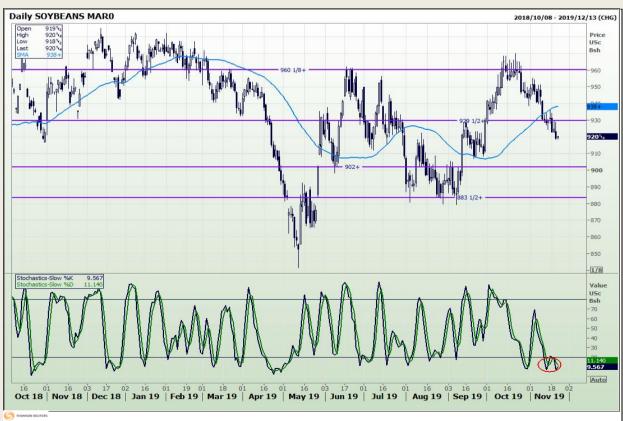

## **Technical Analysis**

Chicago Board of Trade - Soybeans

Market Report : 21 November 2019

3rd Floor, AFGRI Building 12 Byls Bridge Boulevard Highveld Extension 73