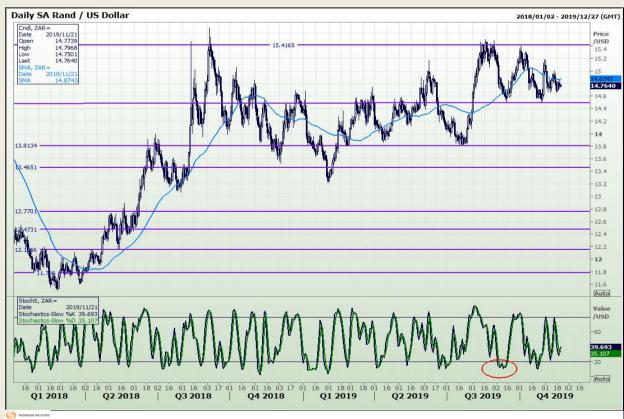

## **Technical Analysis**

Rand / US Dollar

Market Report : 21 November 2019

3rd Floor, AFGRI Building 12 Byls Bridge Boulevard Highveld Extension 73