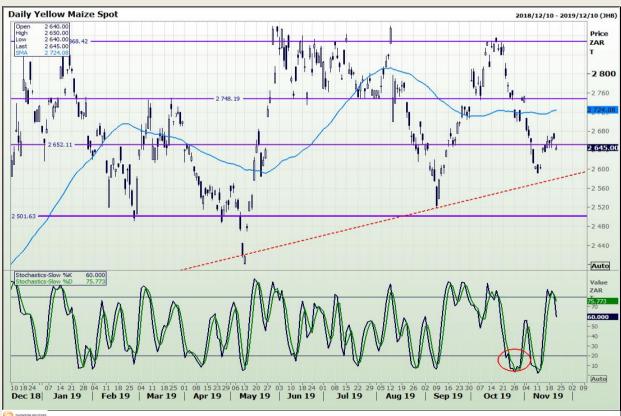

## **Technical Analysis**

South African Futures Exchange - Maize

Market Report : 22 November 2019

3rd Floor, AFGRI Building 12 Byls Bridge Boulevard Highveld Extension 73