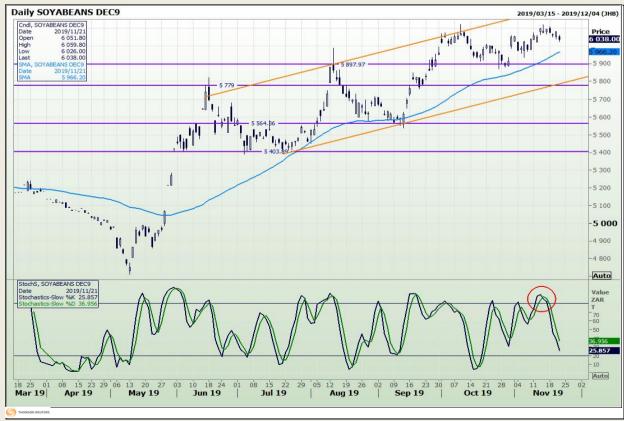

## **Technical Analysis**

Chicago Board of Trade - Soybeans

Market Report : 22 November 2019

3rd Floor, AFGRI Building 12 Byls Bridge Boulevard Highveld Extension 73