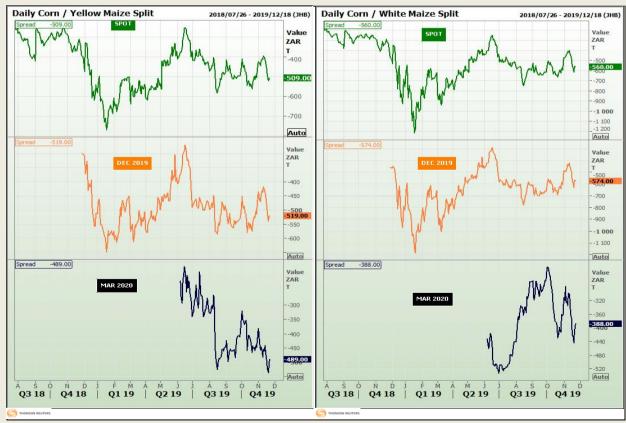

## **Technical Analysis**

**CBOT / SAFEX Spreads** 

Market Report : 22 November 2019

3rd Floor, AFGRI Building 12 Byls Bridge Boulevard Highveld Extension 73