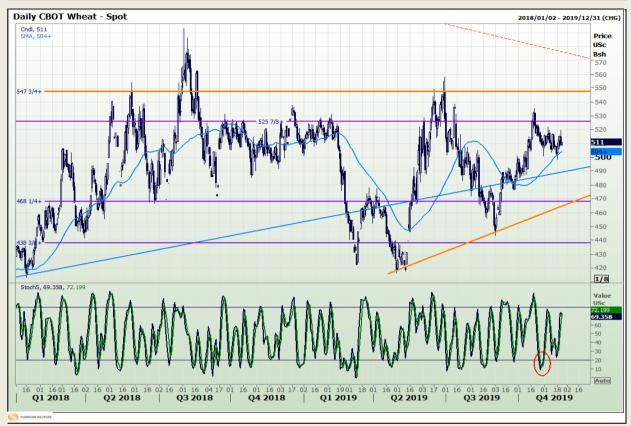

## **Technical Analysis**

Chicago Board of Trade and Kansas Board of Trade - Wheat

Market Report : 22 November 2019

3rd Floor, AFGRI Building 12 Byls Bridge Boulevard Highveld Extension 73