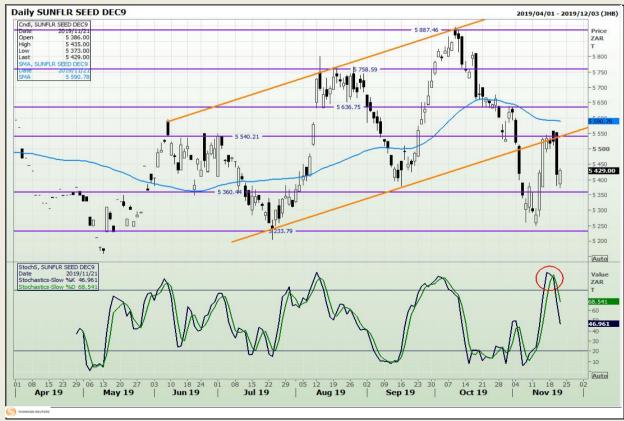

lysis**

South African Futures Exchange - Wheat







Market Report : 22 November 2019

3rd Floor, AFGRI Building 12 Byls Bridge Boulevard Highveld Extension 73

## **Technical Analysis**

Chicago Board of Trade and Kansas Board of Trade - Wheat







Market Report : 22 November 2019

3rd Floor, AFGRI Building 12 Byls Bridge Boulevard Highveld Extension 73

## **Technical Analysis**

Chicago Board of Trade - Soybeans







Market Report : 22 November 2019

3rd Floor, AFGRI Building 12 Byls Bridge Boulevard Highveld Extension 73

## **Technical Analysis**

**South African Futures Exchange - Soybeans** 







Market Report : 22 November 2019

3rd Floor, AFGRI Building 12 Byls Bridge Boulevard Highveld Extension 73

## **Technical Analysis**

South African Futures Exchange - Sunflower