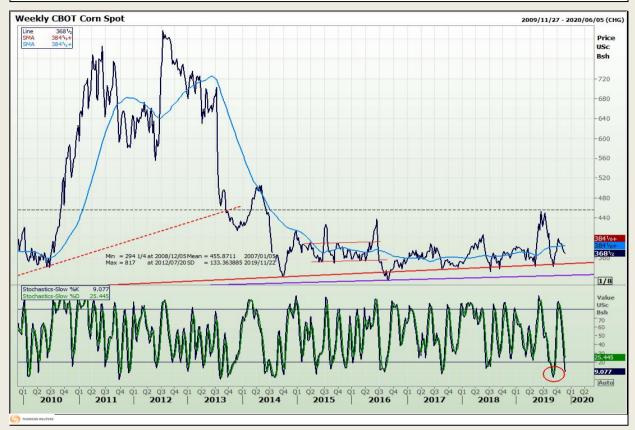

## **Technical Analysis**

Chicago Board of Trade - Corn

Market Report : 22 November 2019

3rd Floor, AFGRI Building 12 Byls Bridge Boulevard Highveld Extension 73