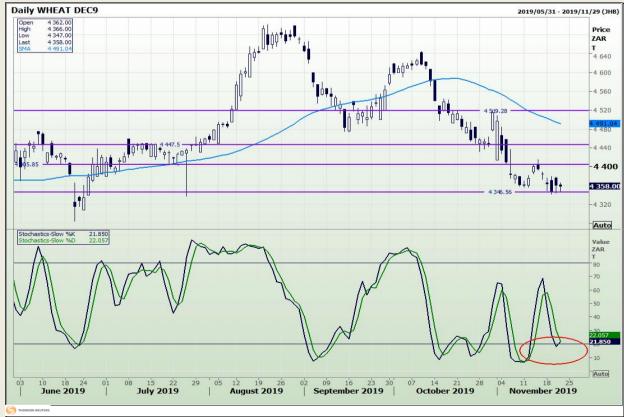

## **Technical Analysis**

South African Futures Exchange - Wheat

Market Report : 22 November 2019

3rd Floor, AFGRI Building 12 Byls Bridge Boulevard Highveld Extension 73