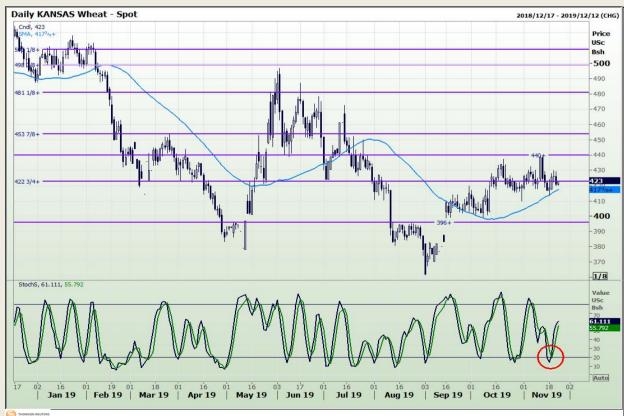

## **Technical Analysis**

Chicago Board of Trade and Kansas Board of Trade - Wheat

Market Report : 22 November 2019

3rd Floor, AFGRI Building 12 Byls Bridge Boulevard Highveld Extension 73