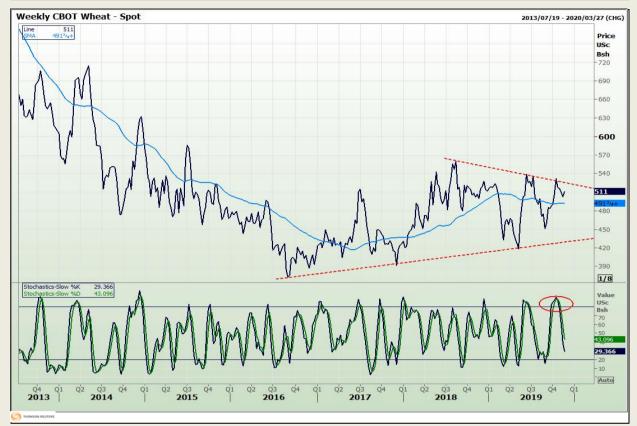

## **Technical Analysis**

Chicago Board of Trade and Kansas Board of Trade - Wheat

Market Report : 22 November 2019

3rd Floor, AFGRI Building 12 Byls Bridge Boulevard Highveld Extension 73