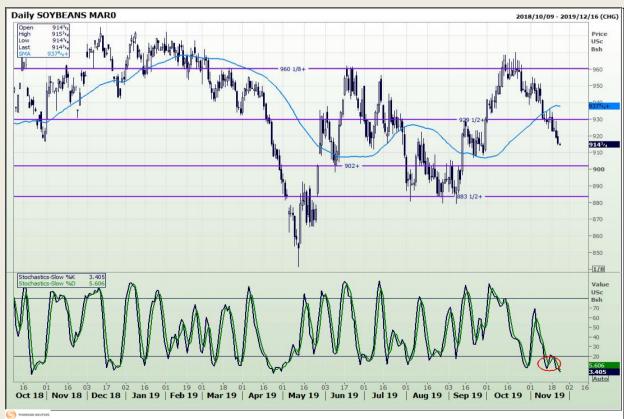

## **Technical Analysis**

Chicago Board of Trade - Soybeans

Market Report : 22 November 2019

3rd Floor, AFGRI Building 12 Byls Bridge Boulevard Highveld Extension 73