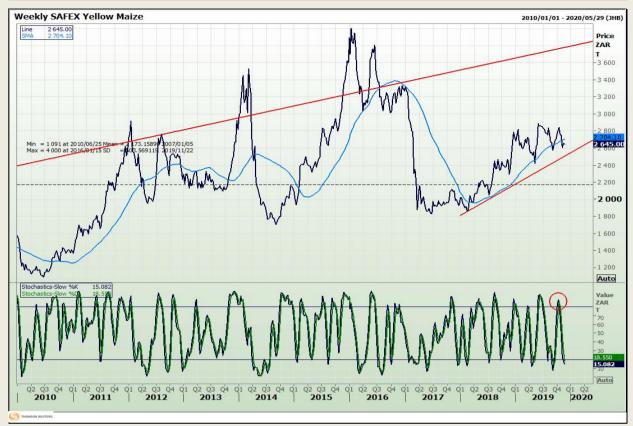

## **Technical Analysis**

South African Futures Exchange - Maize

Market Report : 22 November 2019

3rd Floor, AFGRI Building 12 Byls Bridge Boulevard Highveld Extension 73