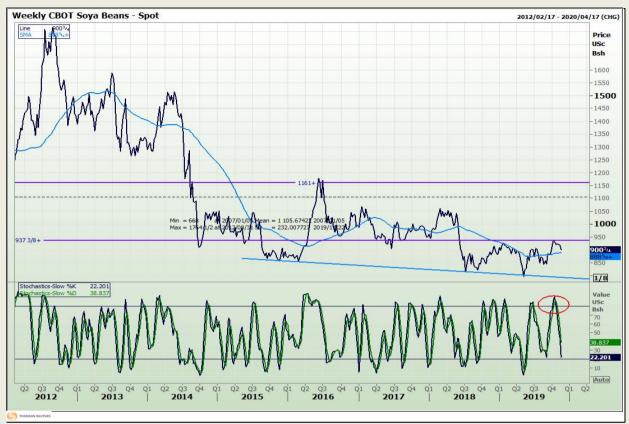

## **Technical Analysis**

Chicago Board of Trade - Soybeans

Market Report : 22 November 2019

3rd Floor, AFGRI Building 12 Byls Bridge Boulevard Highveld Extension 73