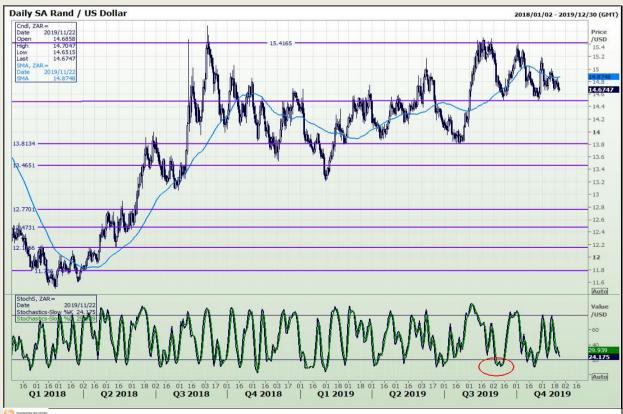

## **Technical Analysis**

Rand / US Dollar

Market Report : 22 November 2019

3rd Floor, AFGRI Building 12 Byls Bridge Boulevard Highveld Extension 73