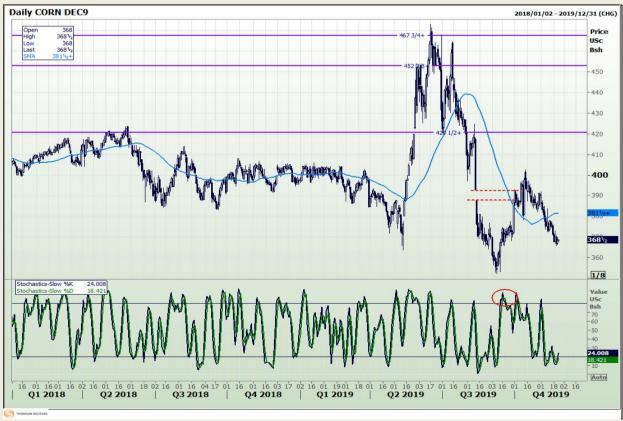

## **Technical Analysis**

Chicago Board of Trade - Corn

Market Report : 22 November 2019

3rd Floor, AFGRI Building 12 Byls Bridge Boulevard Highveld Extension 73