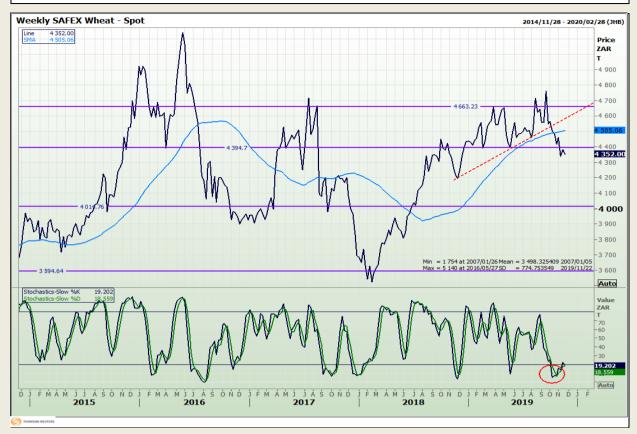

## **Technical Analysis**

South African Futures Exchange - Wheat

Market Report : 22 November 2019

3rd Floor, AFGRI Building 12 Byls Bridge Boulevard Highveld Extension 73