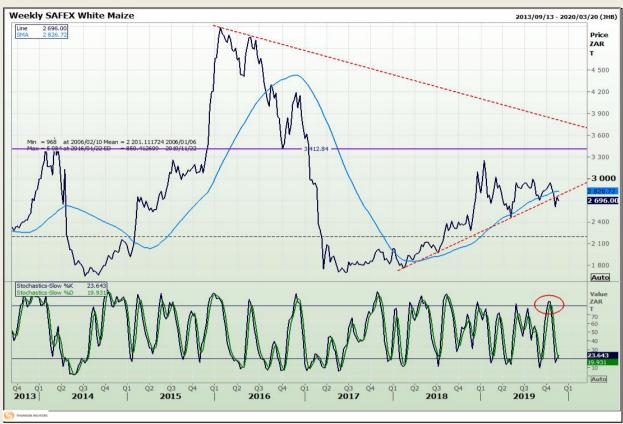

## **Technical Analysis**

South African Futures Exchange - Maize

Market Report : 22 November 2019

3rd Floor, AFGRI Building 12 Byls Bridge Boulevard Highveld Extension 73