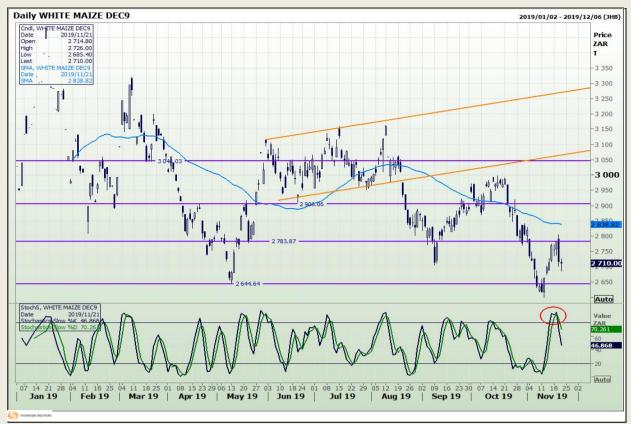

## **Technical Analysis**

South African Futures Exchange - Maize

Market Report : 22 November 2019

3rd Floor, AFGRI Building 12 Byls Bridge Boulevard Highveld Extension 73