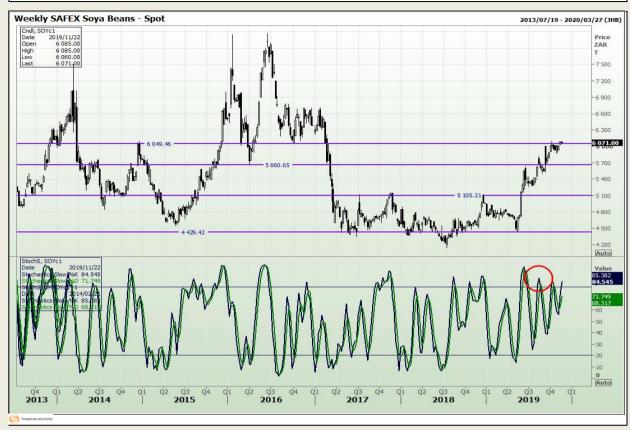

## **Technical Analysis**

**South African Futures Exchange - Soybeans** 

Market Report : 22 November 2019

3rd Floor, AFGRI Building 12 Byls Bridge Boulevard Highveld Extension 73