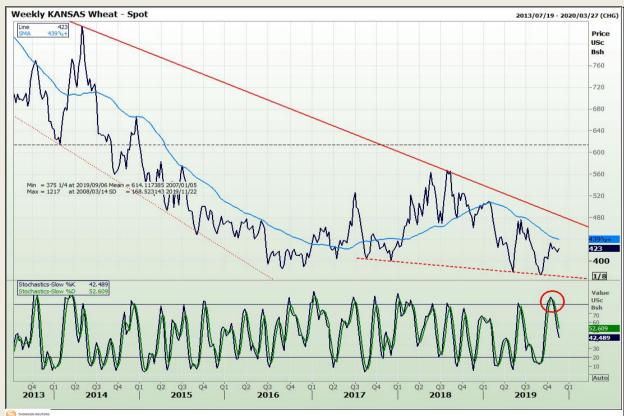

## **Technical Analysis**

Chicago Board of Trade and Kansas Board of Trade - Wheat

Market Report : 22 November 2019

3rd Floor, AFGRI Building 12 Byls Bridge Boulevard Highveld Extension 73