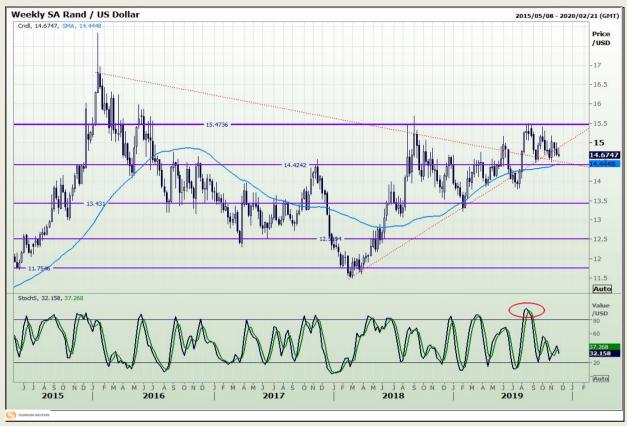

## **Technical Analysis**

Rand / US Dollar

Market Report : 22 November 2019

3rd Floor, AFGRI Building 12 Byls Bridge Boulevard Highveld Extension 73