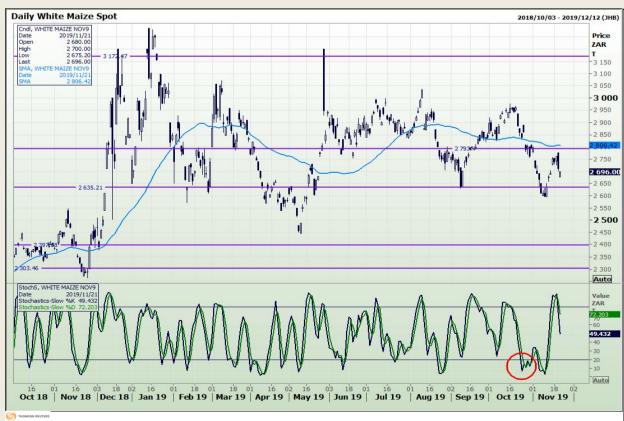

## **Technical Analysis**

South African Futures Exchange - Maize

Market Report : 22 November 2019

3rd Floor, AFGRI Building 12 Byls Bridge Boulevard Highveld Extension 73