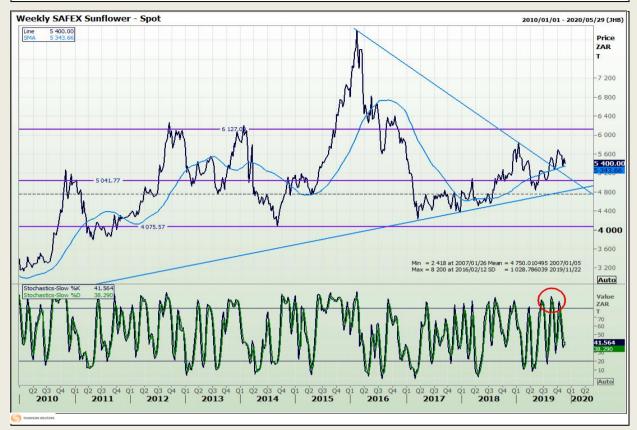

nalysis**

South African Futures Exchange - Wheat







Market Report : 22 November 2019

3rd Floor, AFGRI Building 12 Byls Bridge Boulevard Highveld Extension 73

## **Technical Analysis**

Chicago Board of Trade and Kansas Board of Trade - Wheat







Market Report : 22 November 2019

3rd Floor, AFGRI Building 12 Byls Bridge Boulevard Highveld Extension 73

## **Technical Analysis**

Chicago Board of Trade - Soybeans







Market Report : 22 November 2019

3rd Floor, AFGRI Building 12 Byls Bridge Boulevard Highveld Extension 73

## **Technical Analysis**

**South African Futures Exchange - Soybeans** 







Market Report : 22 November 2019

3rd Floor, AFGRI Building 12 Byls Bridge Boulevard Highveld Extension 73

## **Technical Analysis**

South African Futures Exchange - Sunflower