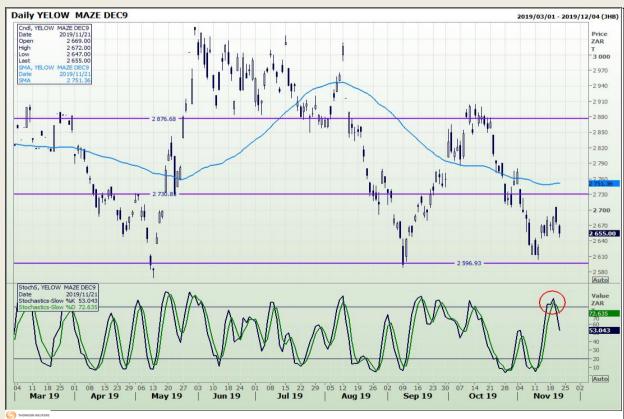

## **Technical Analysis**

South African Futures Exchange - Maize

Market Report : 22 November 2019

3rd Floor, AFGRI Building 12 Byls Bridge Boulevard Highveld Extension 73