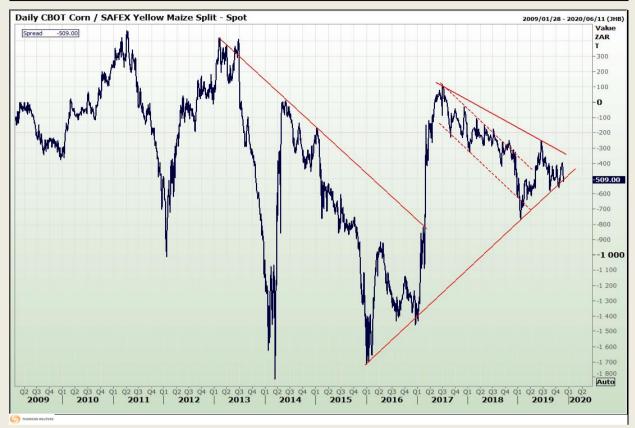

## **Technical Analysis**

**CBOT / SAFEX Spreads** 

Market Report : 22 November 2019

3rd Floor, AFGRI Building 12 Byls Bridge Boulevard Highveld Extension 73