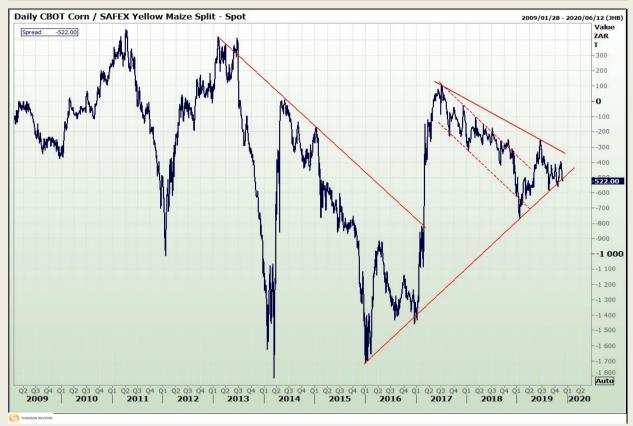

## **Technical Analysis**

**CBOT / SAFEX Spreads** 

Market Report : 25 November 2019

3rd Floor, AFGRI Building 12 Byls Bridge Boulevard Highveld Extension 73