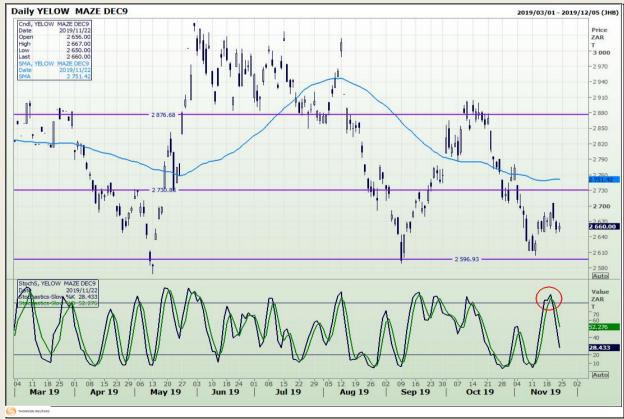

## **Technical Analysis**

South African Futures Exchange - Maize

Market Report : 25 November 2019

3rd Floor, AFGRI Building 12 Byls Bridge Boulevard Highveld Extension 73