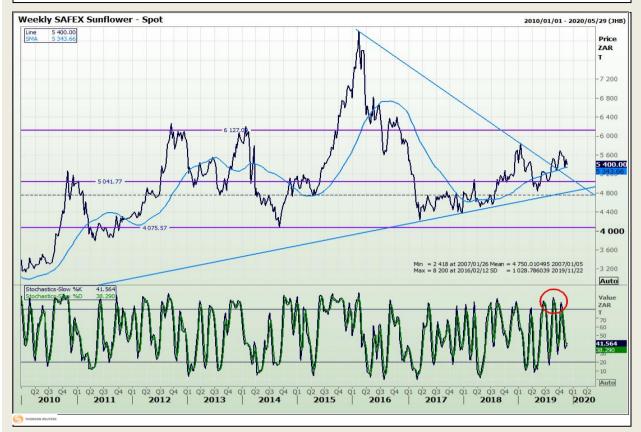

nalysis**

South African Futures Exchange - Wheat







Market Report : 25 November 2019

3rd Floor, AFGRI Building 12 Byls Bridge Boulevard Highveld Extension 73

## **Technical Analysis**

Chicago Board of Trade and Kansas Board of Trade - Wheat







Market Report : 25 November 2019

3rd Floor, AFGRI Building 12 Byls Bridge Boulevard Highveld Extension 73

## **Technical Analysis**

Chicago Board of Trade - Soybeans







Market Report : 25 November 2019

3rd Floor, AFGRI Building 12 Byls Bridge Boulevard Highveld Extension 73

## **Technical Analysis**

**South African Futures Exchange - Soybeans** 







Market Report : 25 November 2019

3rd Floor, AFGRI Building 12 Byls Bridge Boulevard Highveld Extension 73

## **Technical Analysis**

South African Futures Exchange - Sunflower