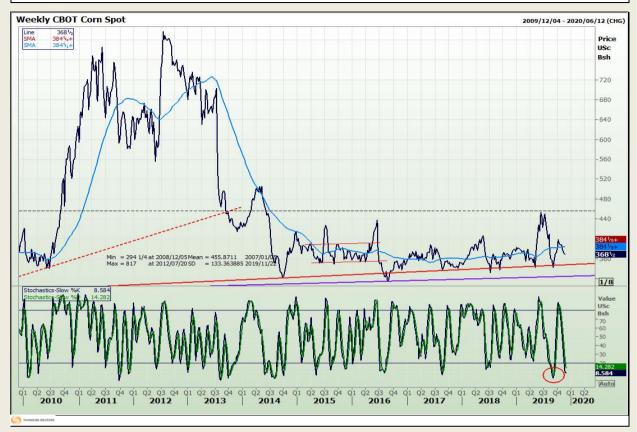

## **Technical Analysis**

Chicago Board of Trade - Corn

Market Report : 25 November 2019

3rd Floor, AFGRI Building 12 Byls Bridge Boulevard Highveld Extension 73