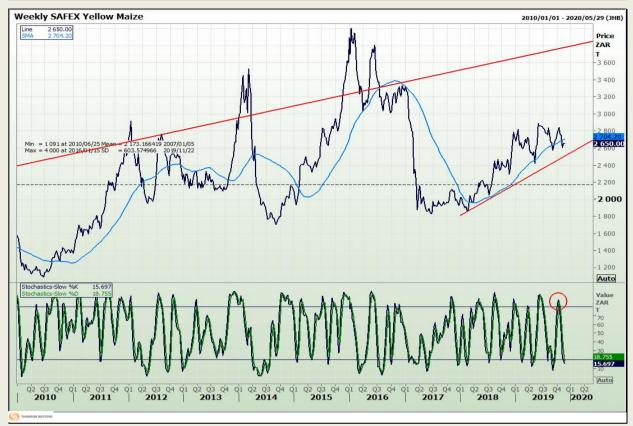

## **Technical Analysis**

South African Futures Exchange - Maize

Market Report : 25 November 2019

3rd Floor, AFGRI Building 12 Byls Bridge Boulevard Highveld Extension 73