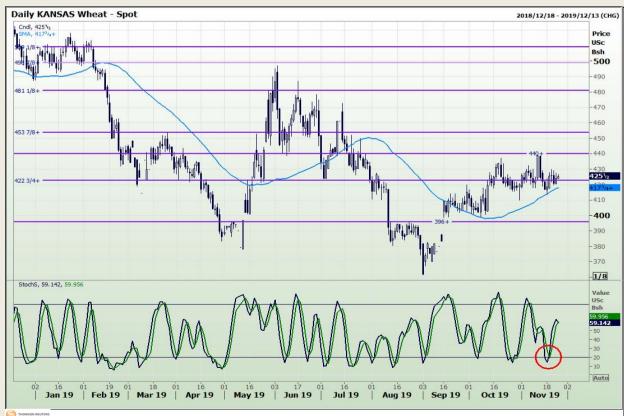

## **Technical Analysis**

Chicago Board of Trade and Kansas Board of Trade - Wheat

Market Report : 25 November 2019

3rd Floor, AFGRI Building 12 Byls Bridge Boulevard Highveld Extension 73