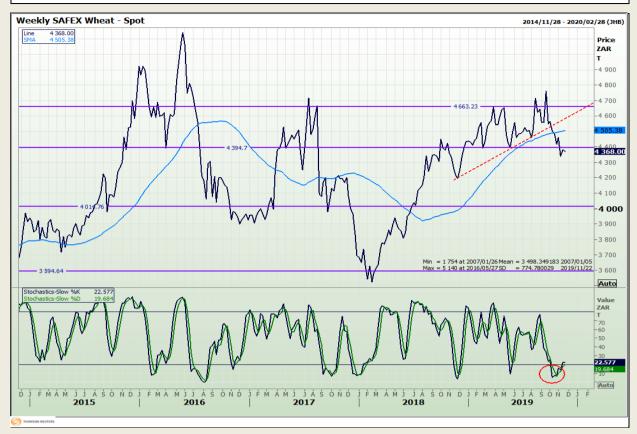

## **Technical Analysis**

South African Futures Exchange - Wheat

Market Report : 25 November 2019

3rd Floor, AFGRI Building 12 Byls Bridge Boulevard Highveld Extension 73