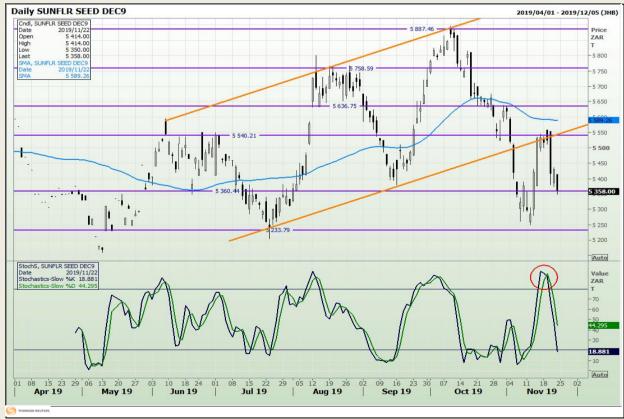

lysis**

South African Futures Exchange - Wheat







Market Report : 25 November 2019

3rd Floor, AFGRI Building 12 Byls Bridge Boulevard Highveld Extension 73

## **Technical Analysis**

Chicago Board of Trade and Kansas Board of Trade - Wheat







Market Report : 25 November 2019

3rd Floor, AFGRI Building 12 Byls Bridge Boulevard Highveld Extension 73

## **Technical Analysis**

Chicago Board of Trade - Soybeans







Market Report : 25 November 2019

3rd Floor, AFGRI Building 12 Byls Bridge Boulevard Highveld Extension 73

## **Technical Analysis**

**South African Futures Exchange - Soybeans** 







Market Report : 25 November 2019

3rd Floor, AFGRI Building 12 Byls Bridge Boulevard Highveld Extension 73

## **Technical Analysis**

South African Futures Exchange - Sunflower