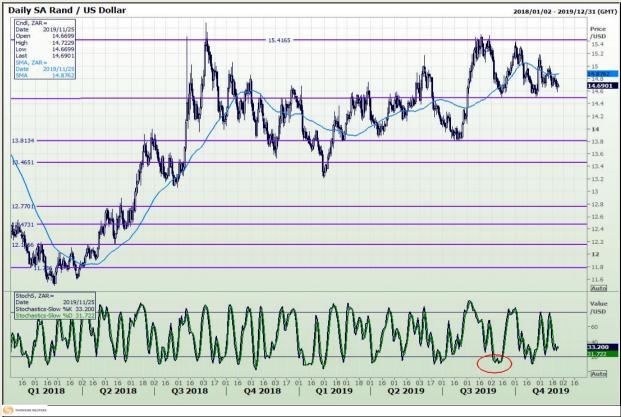

## **Technical Analysis**

Rand / US Dollar

Market Report: 25 November 2019

3rd Floor, AFGRI Building 12 Byls Bridge Boulevard Highveld Extension 73