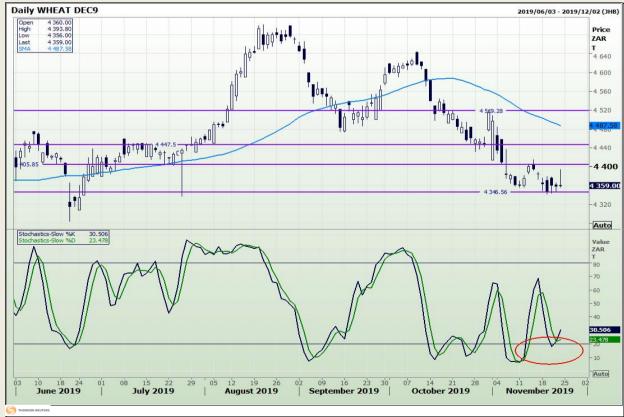

## **Technical Analysis**

South African Futures Exchange - Wheat

Market Report : 25 November 2019

3rd Floor, AFGRI Building 12 Byls Bridge Boulevard Highveld Extension 73