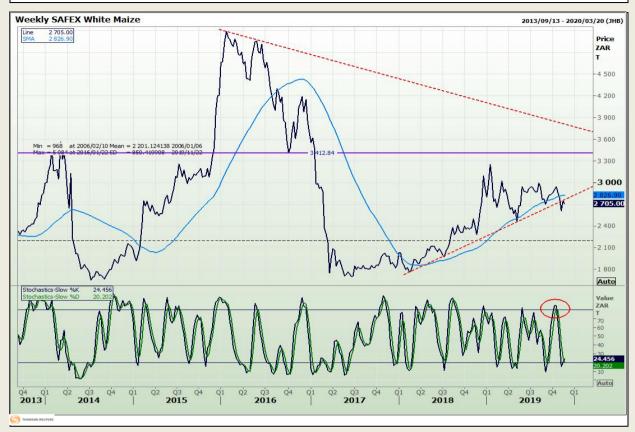

## **Technical Analysis**

South African Futures Exchange - Maize

Market Report : 25 November 2019

3rd Floor, AFGRI Building 12 Byls Bridge Boulevard Highveld Extension 73