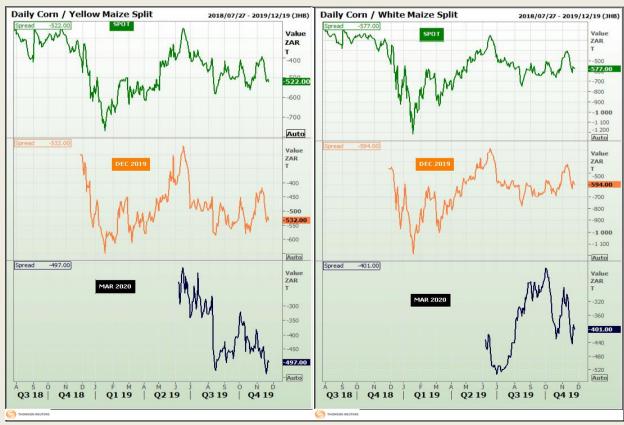

## **Technical Analysis**

**CBOT / SAFEX Spreads** 

Market Report : 25 November 2019

3rd Floor, AFGRI Building 12 Byls Bridge Boulevard Highveld Extension 73