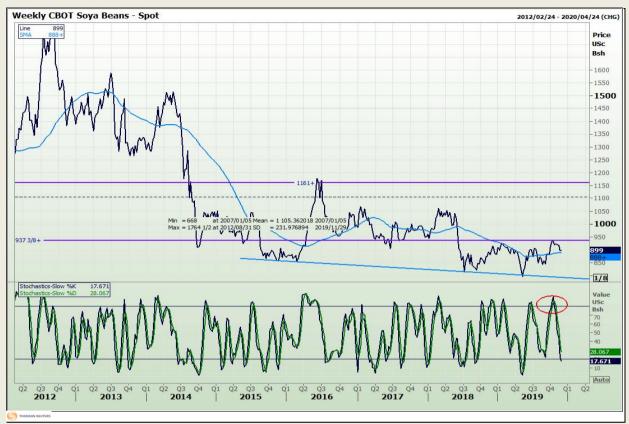

## **Technical Analysis**

Chicago Board of Trade - Soybeans

Market Report : 25 November 2019

3rd Floor, AFGRI Building 12 Byls Bridge Boulevard Highveld Extension 73