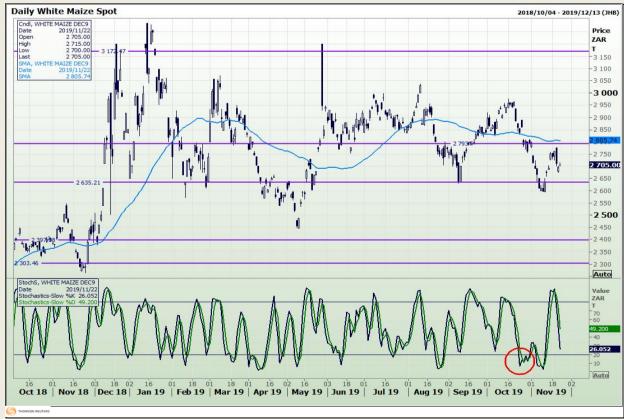

## **Technical Analysis**

South African Futures Exchange - Maize

Market Report : 25 November 2019

3rd Floor, AFGRI Building 12 Byls Bridge Boulevard Highveld Extension 73