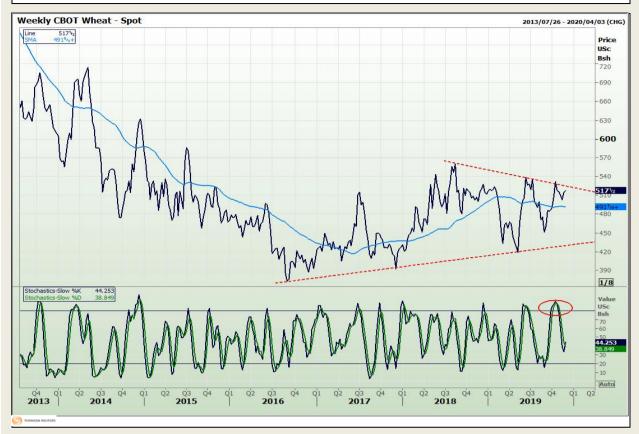

## **Technical Analysis**

Chicago Board of Trade and Kansas Board of Trade - Wheat

Market Report : 25 November 2019

3rd Floor, AFGRI Building 12 Byls Bridge Boulevard Highveld Extension 73