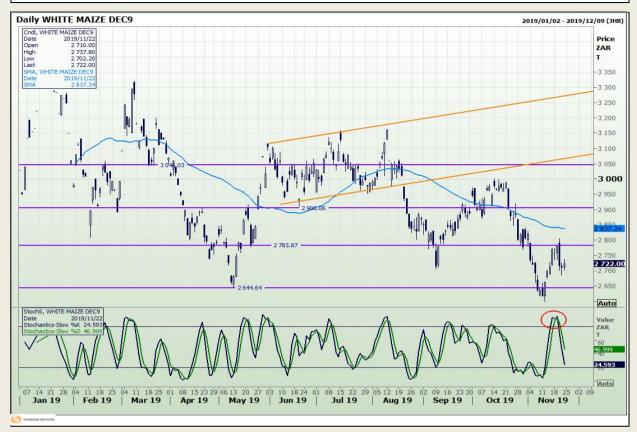

## **Technical Analysis**

South African Futures Exchange - Maize

Market Report : 25 November 2019

3rd Floor, AFGRI Building 12 Byls Bridge Boulevard Highveld Extension 73