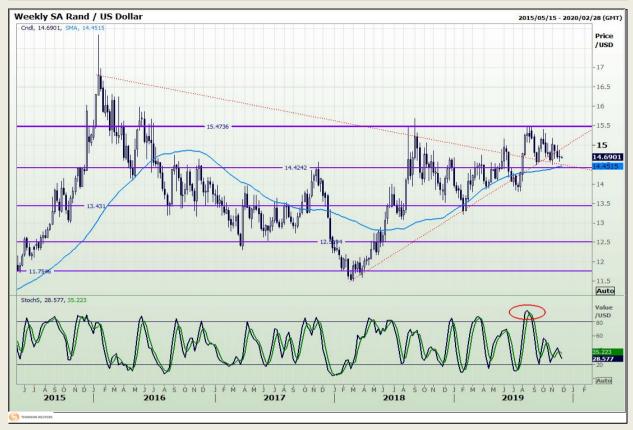

## **Technical Analysis**

Rand / US Dollar

Market Report: 25 November 2019

3rd Floor, AFGRI Building 12 Byls Bridge Boulevard Highveld Extension 73