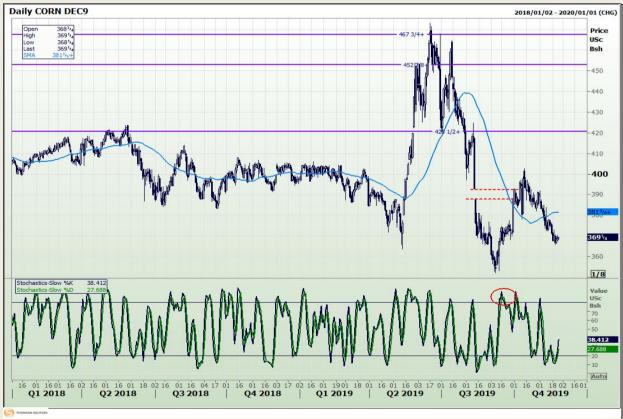

## **Technical Analysis**

Chicago Board of Trade - Corn

Market Report : 25 November 2019

3rd Floor, AFGRI Building 12 Byls Bridge Boulevard Highveld Extension 73