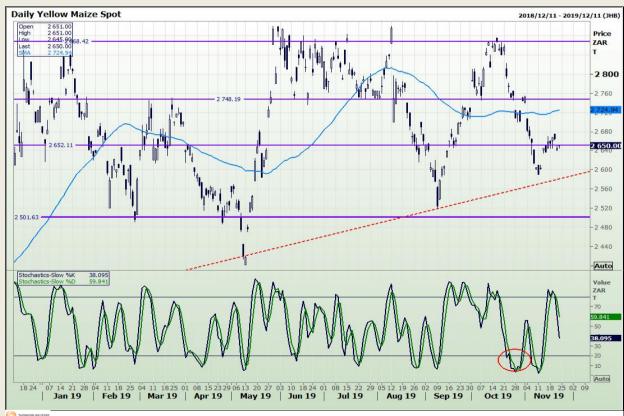

## **Technical Analysis**

South African Futures Exchange - Maize

Market Report : 25 November 2019

3rd Floor, AFGRI Building 12 Byls Bridge Boulevard Highveld Extension 73