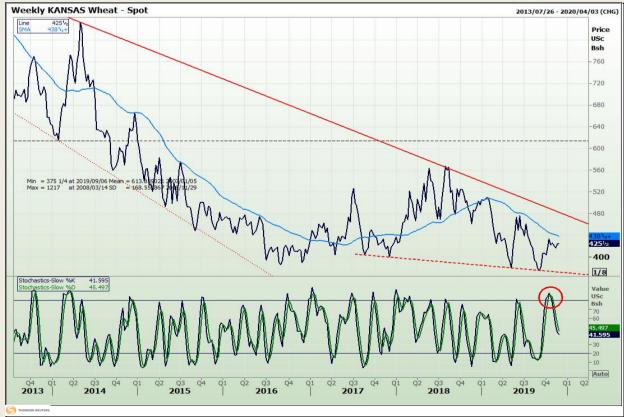

## **Technical Analysis**

Chicago Board of Trade and Kansas Board of Trade - Wheat

Market Report : 25 November 2019

3rd Floor, AFGRI Building 12 Byls Bridge Boulevard Highveld Extension 73