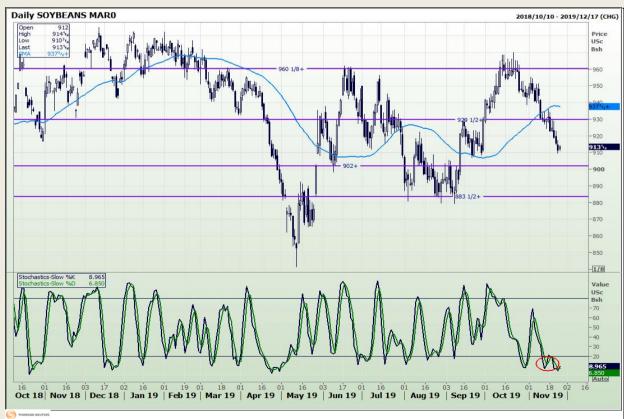

## **Technical Analysis**

Chicago Board of Trade - Soybeans

Market Report : 25 November 2019

3rd Floor, AFGRI Building 12 Byls Bridge Boulevard Highveld Extension 73