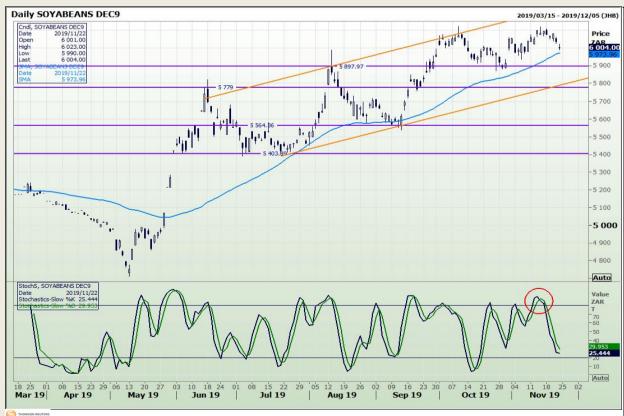

## **Technical Analysis**

Chicago Board of Trade - Soybeans

Market Report : 25 November 2019

3rd Floor, AFGRI Building 12 Byls Bridge Boulevard Highveld Extension 73