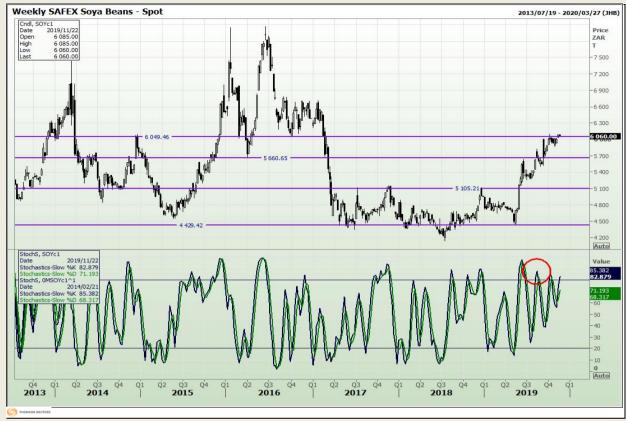

## **Technical Analysis**

**South African Futures Exchange - Soybeans** 

Market Report : 25 November 2019

3rd Floor, AFGRI Building 12 Byls Bridge Boulevard Highveld Extension 73