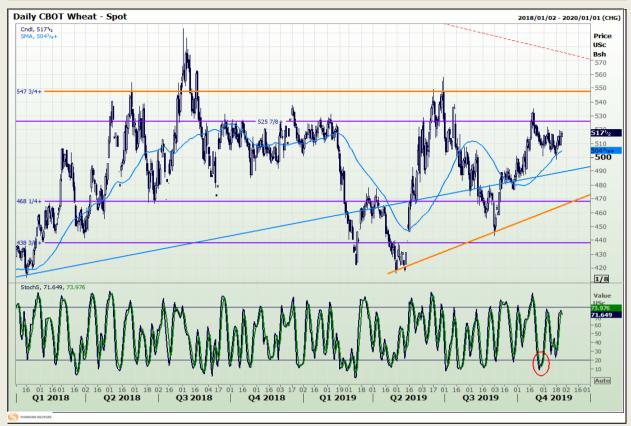

## **Technical Analysis**

Chicago Board of Trade and Kansas Board of Trade - Wheat

Market Report : 25 November 2019

3rd Floor, AFGRI Building 12 Byls Bridge Boulevard Highveld Extension 73